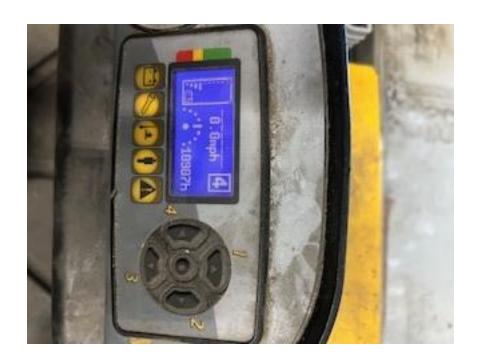

## **CONDITION REPORT - ELECTRIC**

| Manufacturer                 | Model          | Year | Serial Number             |                |  |
|------------------------------|----------------|------|---------------------------|----------------|--|
| YALE MANUFACTURER            | MPE080-VG      | 2017 | B287N02775R               |                |  |
|                              |                |      |                           |                |  |
| Mast                         | 6 Lift Pallet  |      | Hours                     | 1090           |  |
| Mast Height Lowered          |                |      | Voltage                   |                |  |
| Mast Height Raised           |                |      | Attachment                |                |  |
| Hydraulic Control Valve      |                |      | Directional Control       |                |  |
| Capacity                     | 8000           |      | Tires                     |                |  |
|                              |                |      |                           |                |  |
| Mast Condition               | Not applicable |      | Steering Pump Condition   | Inspected      |  |
| Mast Comments                |                |      | Steering Pump Comments    |                |  |
| Lift Cylinder Condition      | Inspected      |      | Hydraulic Pump Condition  | Inspected      |  |
| Lift Cylinder Comments       |                |      | Hydraulic Pump Comments   |                |  |
| Tilt Cylinder Condition      | Not applicable |      | Hydraulic Motor Condition | Inspected      |  |
| Tilt Cylinder Comments       |                |      | Hydraulic Motor Comments  |                |  |
| Carriage Condition           | Not applicable |      | Control System Condition  | Not applicable |  |
| Carriage Comments            |                |      | Control System Comments   |                |  |
| Load Backrest Condition      | Inspected      |      |                           |                |  |
| Load Backrest Comments       |                |      | Drive Motor Condition     | Not applicable |  |
| Forks Condition              | Inspected      |      | Drive Motor Comments      |                |  |
| Forks Comments               |                |      | Differential Condition    |                |  |
|                              |                |      | Differential Comments     |                |  |
| Overhead Guard Condition     | Not applicable |      | Drive Tires % Remaining   |                |  |
| Overhead Guard Comments      |                |      | Drive Tires Condition     | Inspected      |  |
|                              |                |      | Steer Tires % Remaining   |                |  |
| Seat Condition               | Not applicable |      | Steer Tires Condition     | Inspected      |  |
| Seat Comments                |                |      | Steer Axle Condition      | Not applicable |  |
|                              |                |      | Steer Axle Comments       |                |  |
| General Appearance Condition | Inspected      |      | Brakes Condition          | Not applicable |  |
| General Appearance Comments  |                |      | Brakes Comments           |                |  |
|                              |                |      |                           |                |  |
| General Comments             |                |      | Battery Present           | Yes            |  |
| Solid Unit                   |                |      | Charger Present           |                |  |
|                              |                |      |                           |                |  |
|                              |                |      | Electrical Condition      | Inspected      |  |
|                              |                |      | Electrical Comments       |                |  |
|                              |                |      |                           |                |  |
|                              |                |      |                           |                |  |
|                              |                |      |                           |                |  |
|                              |                |      |                           |                |  |
|                              |                |      |                           |                |  |
|                              |                |      |                           |                |  |
|                              |                |      |                           |                |  |
|                              |                |      | _                         |                |  |
|                              |                |      |                           |                |  |