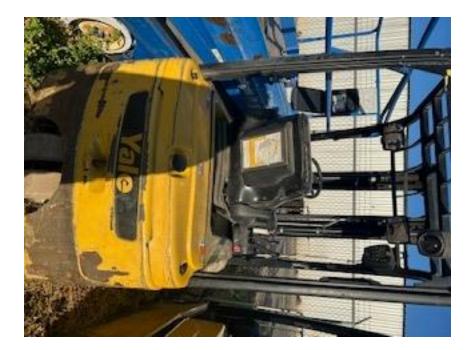

## **CONDITION REPORT - ELECTRIC**

| Manufacturer                 | Model     | Year | Serial Number<br>G807N15188U                     |                        |  |
|------------------------------|-----------|------|--------------------------------------------------|------------------------|--|
| YALE                         | ERP040VT  | 2020 |                                                  |                        |  |
|                              |           |      |                                                  |                        |  |
| Mast                         |           |      | Hours                                            | 8500                   |  |
| Mast Height Lowered          |           |      | Voltage                                          |                        |  |
| Mast Height Raised           |           |      | Attachment                                       |                        |  |
| Hydraulic Control Valve      |           |      | Directional Control                              |                        |  |
| Capacity                     | 4000      |      | Tires                                            |                        |  |
| Mast Condition               | Inspected |      | Steering Pump Condition                          | Inspected              |  |
| Mast Comments                | Inspecied |      | Steering Pump Comments                           | Inspected              |  |
| Lift Cylinder Condition      | Inspected |      | Hydraulic Pump Condition                         | Inspected              |  |
| Lift Cylinder Comments       | Inspecied |      | Hydraulic Pump Comments                          | Inspected              |  |
| Tilt Cylinder Condition      | Inspected |      | Hydraulic Motor Condition                        | Inspected              |  |
| Tilt Cylinder Comments       | Inspecied |      | Hydraulic Motor Comments                         | Inspected              |  |
| Carriage Condition           | Inspected |      | Control System Condition                         | Inspected              |  |
| Carriage Comments            | Inspected |      | Control System Comments                          | Inspected              |  |
| Load Backrest Condition      | Increated |      | Control System Comments                          |                        |  |
| Load Backrest Condition      | Inspected |      | Drive Motor Condition                            | Increated              |  |
| Forks Condition              | Increated |      | Drive Motor Comments                             | Inspected              |  |
| Forks Comments               | Inspected |      | Differential Condition                           | Increated              |  |
| Forks Comments               |           |      | Differential Comments                            | Inspected              |  |
| Overhead Guard Condition     | Increated |      |                                                  |                        |  |
| Overhead Guard Condition     | Inspected |      | Drive Tires % Remaining<br>Drive Tires Condition | Increated              |  |
| Overnead Guard Comments      |           |      | Steer Tires % Remaining                          | Inspected              |  |
| Seat Condition               | Increated |      | Steer Tires Condition                            | Increated              |  |
| Seat Comments                | Inspected |      | Steer Axle Condition                             | Inspected<br>Inspected |  |
| Seat Comments                |           |      | Steer Axle Condition                             | Inspected              |  |
| General Appearance Condition | Inspected |      | Brakes Condition                                 | Inspected              |  |
| General Appearance Comments  | Inspecied |      | Brakes Comments                                  | Inspected              |  |
| General Appearance Comments  |           |      | Blakes Comments                                  |                        |  |
| General Comments             |           |      | Battery Present                                  | Yes                    |  |
| Solid Unit                   |           |      | Charger Present                                  |                        |  |
|                              |           |      |                                                  |                        |  |
|                              |           |      | Electrical Condition                             | Inspected              |  |
|                              |           |      | Electrical Comments                              |                        |  |
|                              |           |      |                                                  |                        |  |
|                              |           |      |                                                  |                        |  |
|                              |           |      |                                                  |                        |  |
|                              |           |      |                                                  |                        |  |
|                              |           |      |                                                  |                        |  |
|                              |           |      |                                                  |                        |  |
|                              |           |      |                                                  |                        |  |
|                              |           |      |                                                  |                        |  |
|                              |           |      |                                                  |                        |  |