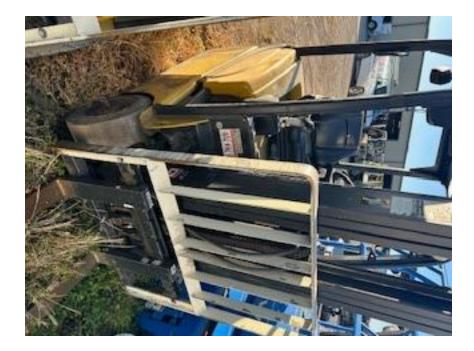

## **CONDITION REPORT - ELECTRIC**

| Manufacturer                 | Model     | Year | Serial Number<br>G807N15188U                     |                        |  |
|------------------------------|-----------|------|--------------------------------------------------|------------------------|--|
| YALE                         | ERP040VT  | 2020 |                                                  |                        |  |
|                              |           |      |                                                  |                        |  |
| Mast                         |           |      | Hours                                            | 8500                   |  |
| Mast Height Lowered          |           |      | Voltage                                          |                        |  |
| Mast Height Raised           |           |      | Attachment                                       |                        |  |
| Hydraulic Control Valve      |           |      | Directional Control                              |                        |  |
| Capacity                     | 4000      |      | Tires                                            |                        |  |
| Mast Condition               | Inspected |      | Steering Pump Condition                          | Inspected              |  |
| Mast Comments                | Inspecied |      | Steering Pump Comments                           | Inspected              |  |
| Lift Cylinder Condition      | Inspected |      | Hydraulic Pump Condition                         | Inspected              |  |
| Lift Cylinder Comments       | Inspecied |      | Hydraulic Pump Comments                          | Inspected              |  |
| Tilt Cylinder Condition      | Inspected |      | Hydraulic Motor Condition                        | Inspected              |  |
| Tilt Cylinder Comments       | Inspecied |      | Hydraulic Motor Comments                         | Inspected              |  |
| Carriage Condition           | Inspected |      | Control System Condition                         | Inspected              |  |
| Carriage Comments            | Inspected |      | Control System Comments                          | Inspected              |  |
| Load Backrest Condition      | Increated |      | Control System Comments                          |                        |  |
| Load Backrest Condition      | Inspected |      | Drive Motor Condition                            | Increated              |  |
| Forks Condition              | Increated |      | Drive Motor Comments                             | Inspected              |  |
| Forks Comments               | Inspected |      | Differential Condition                           | Increated              |  |
| Forks Comments               |           |      | Differential Comments                            | Inspected              |  |
| Overhead Guard Condition     | Increated |      |                                                  |                        |  |
| Overhead Guard Condition     | Inspected |      | Drive Tires % Remaining<br>Drive Tires Condition | Increated              |  |
| Overnead Guard Comments      |           |      | Steer Tires % Remaining                          | Inspected              |  |
| Seat Condition               | Increated |      | Steer Tires Condition                            | Increated              |  |
| Seat Comments                | Inspected |      | Steer Axle Condition                             | Inspected<br>Inspected |  |
| Seat Comments                |           |      | Steer Axle Condition                             | Inspected              |  |
| General Appearance Condition | Inspected |      | Brakes Condition                                 | Inspected              |  |
| General Appearance Comments  | Inspecied |      | Brakes Comments                                  | Inspected              |  |
| General Appearance Comments  |           |      | Blakes Comments                                  |                        |  |
| General Comments             |           |      | Battery Present                                  | Yes                    |  |
| Solid Unit                   |           |      | Charger Present                                  |                        |  |
|                              |           |      |                                                  |                        |  |
|                              |           |      | Electrical Condition                             | Inspected              |  |
|                              |           |      | Electrical Comments                              |                        |  |
|                              |           |      |                                                  |                        |  |
|                              |           |      |                                                  |                        |  |
|                              |           |      |                                                  |                        |  |
|                              |           |      |                                                  |                        |  |
|                              |           |      |                                                  |                        |  |
|                              |           |      |                                                  |                        |  |
|                              |           |      |                                                  |                        |  |
|                              |           |      |                                                  |                        |  |
|                              |           |      |                                                  |                        |  |