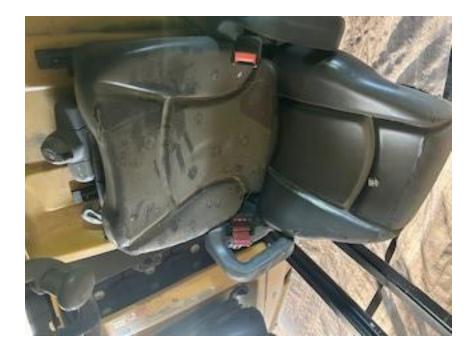

## **CONDITION REPORT - ELECTRIC**

| Manufacturer                 | Model     | Year | Serial Number<br>G807N15188U                     |                        |  |
|------------------------------|-----------|------|--------------------------------------------------|------------------------|--|
| YALE                         | ERP040VT  | 2020 |                                                  |                        |  |
|                              |           |      |                                                  |                        |  |
| Mast                         |           |      | Hours                                            | 8500                   |  |
| Mast Height Lowered          |           |      | Voltage                                          |                        |  |
| Mast Height Raised           |           |      | Attachment                                       |                        |  |
| Hydraulic Control Valve      |           |      | Directional Control                              |                        |  |
| Capacity                     | 4000      |      | Tires                                            |                        |  |
| Mast Condition               | Inspected |      | Steering Pump Condition                          | Inspected              |  |
| Mast Comments                | Inspecied |      | Steering Pump Comments                           | Inspected              |  |
| Lift Cylinder Condition      | Inspected |      | Hydraulic Pump Condition                         | Inspected              |  |
| Lift Cylinder Comments       | Inspecied |      | Hydraulic Pump Comments                          | Inspected              |  |
| Tilt Cylinder Condition      | Inspected |      | Hydraulic Motor Condition                        | Inspected              |  |
| Tilt Cylinder Comments       | Inspecied |      | Hydraulic Motor Comments                         | Inspected              |  |
| Carriage Condition           | Inspected |      | Control System Condition                         | Inspected              |  |
| Carriage Comments            | Inspected |      | Control System Comments                          | Inspected              |  |
| Load Backrest Condition      | Increated |      | Control System Comments                          |                        |  |
| Load Backrest Condition      | Inspected |      | Drive Motor Condition                            | Increated              |  |
| Forks Condition              | Increated |      | Drive Motor Comments                             | Inspected              |  |
| Forks Comments               | Inspected |      | Differential Condition                           | Increated              |  |
| Forks Comments               |           |      | Differential Comments                            | Inspected              |  |
| Overhead Guard Condition     | Increated |      |                                                  |                        |  |
| Overhead Guard Condition     | Inspected |      | Drive Tires % Remaining<br>Drive Tires Condition | Increated              |  |
| Overnead Guard Comments      |           |      | Steer Tires % Remaining                          | Inspected              |  |
| Seat Condition               | Increated |      | Steer Tires Condition                            | Increated              |  |
| Seat Comments                | Inspected |      | Steer Axle Condition                             | Inspected<br>Inspected |  |
| Seat Comments                |           |      | Steer Axle Condition                             | Inspected              |  |
| General Appearance Condition | Inspected |      | Brakes Condition                                 | Inspected              |  |
| General Appearance Comments  | Inspecied |      | Brakes Comments                                  | Inspected              |  |
| General Appearance Comments  |           |      | Blakes Comments                                  |                        |  |
| General Comments             |           |      | Battery Present                                  | Yes                    |  |
| Solid Unit                   |           |      | Charger Present                                  |                        |  |
|                              |           |      |                                                  |                        |  |
|                              |           |      | Electrical Condition                             | Inspected              |  |
|                              |           |      | Electrical Comments                              |                        |  |
|                              |           |      |                                                  |                        |  |
|                              |           |      |                                                  |                        |  |
|                              |           |      |                                                  |                        |  |
|                              |           |      |                                                  |                        |  |
|                              |           |      |                                                  |                        |  |
|                              |           |      |                                                  |                        |  |
|                              |           |      |                                                  |                        |  |
|                              |           |      |                                                  |                        |  |
|                              |           |      |                                                  |                        |  |