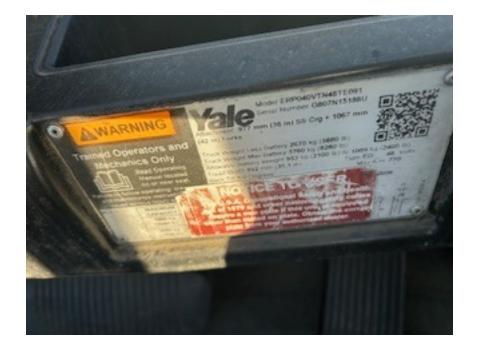

## **CONDITION REPORT - ELECTRIC**

| Manufacturer                 | Model     | Year | Serial Number<br>G807N15188U                     |                        |  |
|------------------------------|-----------|------|--------------------------------------------------|------------------------|--|
| YALE                         | ERP040VT  | 2020 |                                                  |                        |  |
|                              |           |      |                                                  |                        |  |
| Mast                         |           |      | Hours                                            | 8500                   |  |
| Mast Height Lowered          |           |      | Voltage                                          |                        |  |
| Mast Height Raised           |           |      | Attachment                                       |                        |  |
| Hydraulic Control Valve      |           |      | Directional Control                              |                        |  |
| Capacity                     | 4000      |      | Tires                                            |                        |  |
| Mast Condition               | Inspected |      | Steering Pump Condition                          | Inspected              |  |
| Mast Comments                | Inspecied |      | Steering Pump Comments                           | Inspected              |  |
| Lift Cylinder Condition      | Inspected |      | Hydraulic Pump Condition                         | Inspected              |  |
| Lift Cylinder Comments       | Inspecied |      | Hydraulic Pump Comments                          | Inspected              |  |
| Tilt Cylinder Condition      | Inspected |      | Hydraulic Motor Condition                        | Inspected              |  |
| Tilt Cylinder Comments       | Inspecied |      | Hydraulic Motor Comments                         | Inspected              |  |
| Carriage Condition           | Inspected |      | Control System Condition                         | Inspected              |  |
| Carriage Comments            | Inspected |      | Control System Comments                          | Inspected              |  |
| Load Backrest Condition      | Increated |      | Control System Comments                          |                        |  |
| Load Backrest Condition      | Inspected |      | Drive Motor Condition                            | Increated              |  |
| Forks Condition              | Increated |      | Drive Motor Comments                             | Inspected              |  |
| Forks Comments               | Inspected |      | Differential Condition                           | Increated              |  |
| Forks Comments               |           |      | Differential Comments                            | Inspected              |  |
| Overhead Guard Condition     | Increated |      |                                                  |                        |  |
| Overhead Guard Condition     | Inspected |      | Drive Tires % Remaining<br>Drive Tires Condition | Increated              |  |
| Overnead Guard Comments      |           |      | Steer Tires % Remaining                          | Inspected              |  |
| Seat Condition               | Increated |      | Steer Tires Condition                            | Increated              |  |
| Seat Comments                | Inspected |      | Steer Axle Condition                             | Inspected<br>Inspected |  |
| Seat Comments                |           |      | Steer Axle Condition                             | Inspected              |  |
| General Appearance Condition | Inspected |      | Brakes Condition                                 | Inspected              |  |
| General Appearance Comments  | Inspecied |      | Brakes Comments                                  | Inspected              |  |
| General Appearance Comments  |           |      | Blakes Comments                                  |                        |  |
| General Comments             |           |      | Battery Present                                  | Yes                    |  |
| Solid Unit                   |           |      | Charger Present                                  |                        |  |
|                              |           |      |                                                  |                        |  |
|                              |           |      | Electrical Condition                             | Inspected              |  |
|                              |           |      | Electrical Comments                              |                        |  |
|                              |           |      |                                                  |                        |  |
|                              |           |      |                                                  |                        |  |
|                              |           |      |                                                  |                        |  |
|                              |           |      |                                                  |                        |  |
|                              |           |      |                                                  |                        |  |
|                              |           |      |                                                  |                        |  |
|                              |           |      |                                                  |                        |  |
|                              |           |      |                                                  |                        |  |
|                              |           |      |                                                  |                        |  |