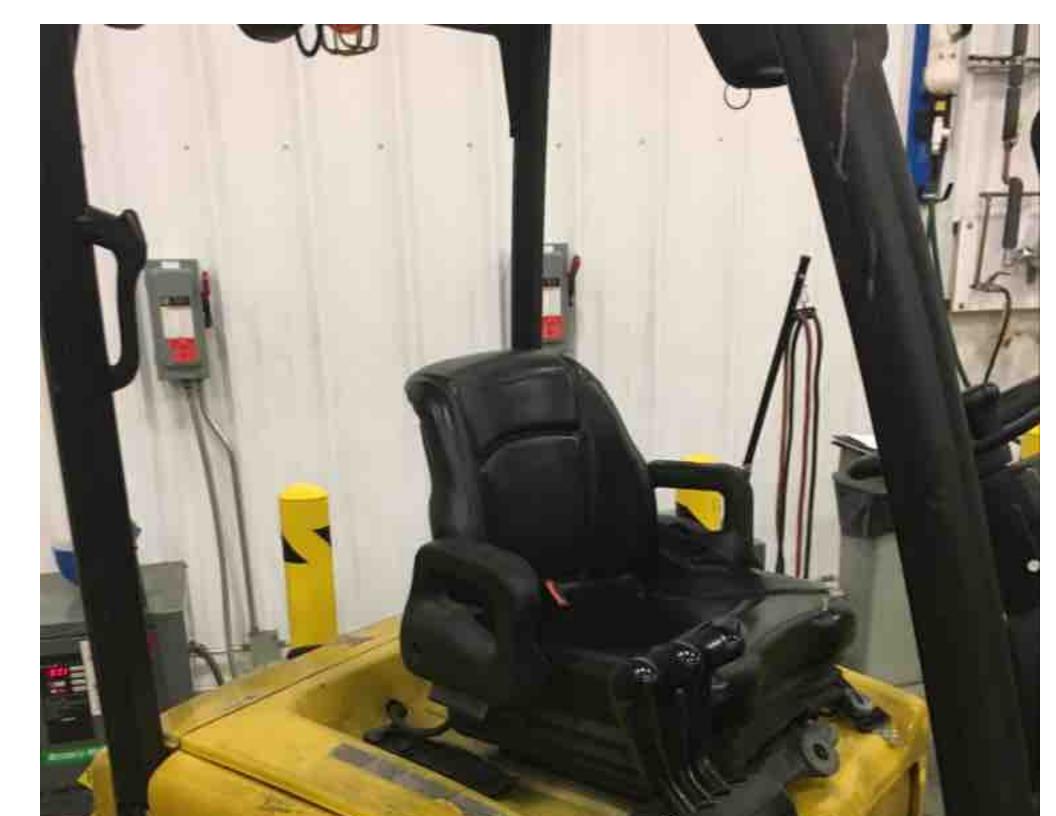

## **CONDITION REPORT - ELECTRIC**

| Manufacturer                 | Model                 | Year<br>2014 | Serial Number<br>G807N06318M |              |  |
|------------------------------|-----------------------|--------------|------------------------------|--------------|--|
| YALE MANUFACTURER            | ERP040VT              |              |                              |              |  |
|                              |                       |              |                              |              |  |
| Mast                         | 3 Stage FFL (Triplex) |              | Hours                        | 10399        |  |
| Mast Height Lowered          |                       |              | Voltage                      | 36 Volt      |  |
| Mast Height Raised           |                       |              | Attachment                   | Side Shifter |  |
| Hydraulic Control Valve      |                       |              | Directional Control          |              |  |
| Capacity                     | 3700                  |              | Tires                        | Cushion      |  |
| Mast Condition               |                       |              | Steering Pump Condition      |              |  |
| Mast Comments                |                       |              | Steering Pump Comments       |              |  |
| Lift Cylinder Condition      |                       |              | Hydraulic Pump Condition     |              |  |
| Lift Cylinder Comments       |                       |              | Hydraulic Pump Comments      |              |  |
| Tilt Cylinder Condition      |                       |              | Hydraulic Motor Condition    |              |  |
| Tilt Cylinder Comments       |                       |              | Hydraulic Motor Comments     |              |  |
| Carriage Condition           |                       |              | Control System Condition     |              |  |
| Carriage Comments            |                       |              | Control System Comments      |              |  |
| Load Backrest Condition      |                       |              |                              |              |  |
| Load Backrest Comments       |                       |              | Drive Motor Condition        |              |  |
| Forks Condition              |                       |              | Drive Motor Comments         |              |  |
| Forks Comments               |                       |              | Differential Condition       |              |  |
|                              |                       |              | Differential Comments        |              |  |
| Overhead Guard Condition     |                       |              | Drive Tires % Remaining      |              |  |
| Overhead Guard Comments      |                       |              | Drive Tires Condition        |              |  |
|                              |                       |              | Steer Tires % Remaining      | 30%          |  |
| Seat Condition               |                       |              | Steer Tires Condition        |              |  |
| Seat Comments                |                       |              | Steer Axle Condition         |              |  |
|                              |                       |              | Steer Axle Comments          |              |  |
| General Appearance Condition | Fair                  |              | Brakes Condition             |              |  |
| General Appearance Comments  |                       |              | Brakes Comments              |              |  |
|                              |                       |              |                              |              |  |
| General Comments             |                       |              | Battery Present              | Yes          |  |
|                              |                       |              | Charger Present              | Yes          |  |
|                              |                       |              | Florida Con Pro-             |              |  |
|                              |                       |              | Electrical Condition         |              |  |
|                              |                       |              | Electrical Comments          |              |  |
|                              |                       |              |                              |              |  |
|                              |                       |              |                              |              |  |
|                              |                       |              |                              |              |  |
|                              |                       |              |                              |              |  |
|                              |                       |              |                              |              |  |
|                              |                       |              |                              |              |  |
|                              |                       |              |                              |              |  |
|                              |                       |              |                              |              |  |
|                              |                       |              |                              |              |  |