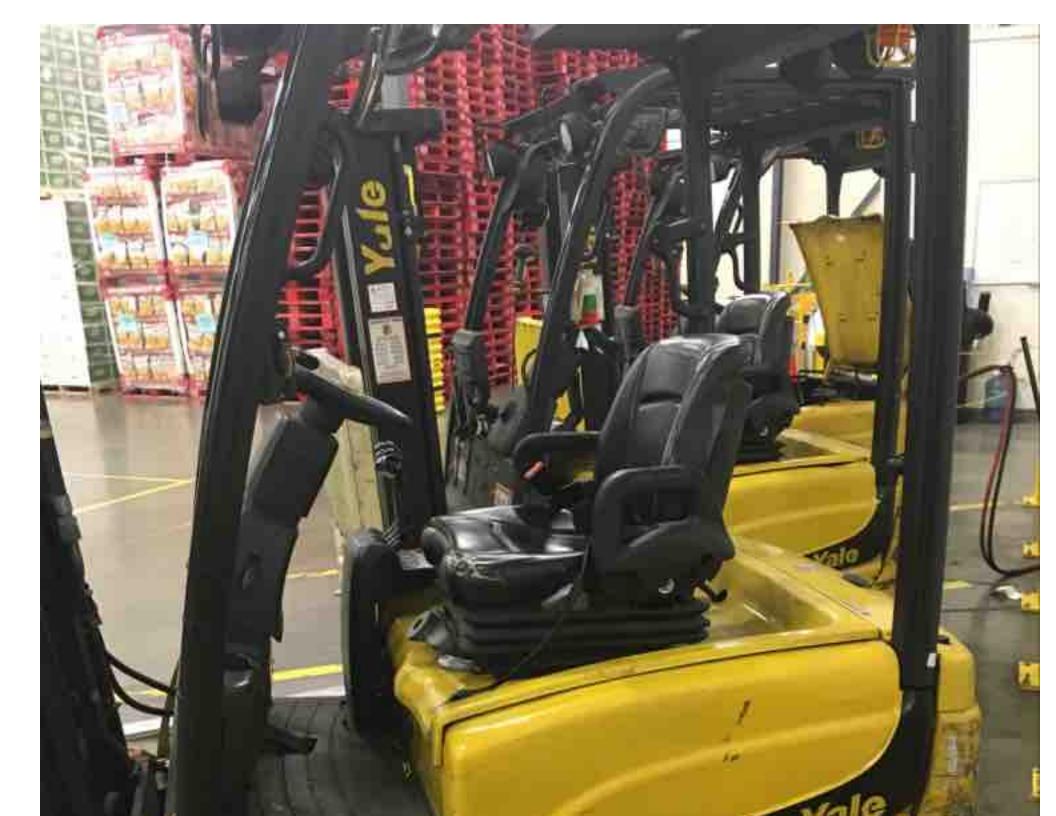

## **CONDITION REPORT - ELECTRIC**

| Manufacturer                 | Model                 | Year<br>2014 | Serial Number<br>G807N06318M |              |  |
|------------------------------|-----------------------|--------------|------------------------------|--------------|--|
| YALE MANUFACTURER            | ERP040VT              |              |                              |              |  |
|                              |                       |              |                              |              |  |
| Mast                         | 3 Stage FFL (Triplex) |              | Hours                        | 10399        |  |
| Mast Height Lowered          |                       |              | Voltage                      | 36 Volt      |  |
| Mast Height Raised           |                       |              | Attachment                   | Side Shifter |  |
| Hydraulic Control Valve      |                       |              | Directional Control          |              |  |
| Capacity                     | 3700                  |              | Tires                        | Cushion      |  |
| Mast Condition               |                       |              | Steering Pump Condition      |              |  |
| Mast Comments                |                       |              | Steering Pump Comments       |              |  |
| Lift Cylinder Condition      |                       |              | Hydraulic Pump Condition     |              |  |
| Lift Cylinder Comments       |                       |              | Hydraulic Pump Comments      |              |  |
| Tilt Cylinder Condition      |                       |              | Hydraulic Motor Condition    |              |  |
| Tilt Cylinder Comments       |                       |              | Hydraulic Motor Comments     |              |  |
| Carriage Condition           |                       |              | Control System Condition     |              |  |
| Carriage Comments            |                       |              | Control System Comments      |              |  |
| Load Backrest Condition      |                       |              |                              |              |  |
| Load Backrest Comments       |                       |              | Drive Motor Condition        |              |  |
| Forks Condition              |                       |              | Drive Motor Comments         |              |  |
| Forks Comments               |                       |              | Differential Condition       |              |  |
|                              |                       |              | Differential Comments        |              |  |
| Overhead Guard Condition     |                       |              | Drive Tires % Remaining      |              |  |
| Overhead Guard Comments      |                       |              | Drive Tires Condition        |              |  |
|                              |                       |              | Steer Tires % Remaining      | 30%          |  |
| Seat Condition               |                       |              | Steer Tires Condition        |              |  |
| Seat Comments                |                       |              | Steer Axle Condition         |              |  |
|                              |                       |              | Steer Axle Comments          |              |  |
| General Appearance Condition | Fair                  |              | Brakes Condition             |              |  |
| General Appearance Comments  |                       |              | Brakes Comments              |              |  |
|                              |                       |              |                              |              |  |
| General Comments             |                       |              | Battery Present              | Yes          |  |
|                              |                       |              | Charger Present              | Yes          |  |
|                              |                       |              | Florida Con Pro-             |              |  |
|                              |                       |              | Electrical Condition         |              |  |
|                              |                       |              | Electrical Comments          |              |  |
|                              |                       |              |                              |              |  |
|                              |                       |              |                              |              |  |
|                              |                       |              |                              |              |  |
|                              |                       |              |                              |              |  |
|                              |                       |              |                              |              |  |
|                              |                       |              |                              |              |  |
|                              |                       |              |                              |              |  |
|                              |                       |              |                              |              |  |
|                              |                       |              |                              |              |  |