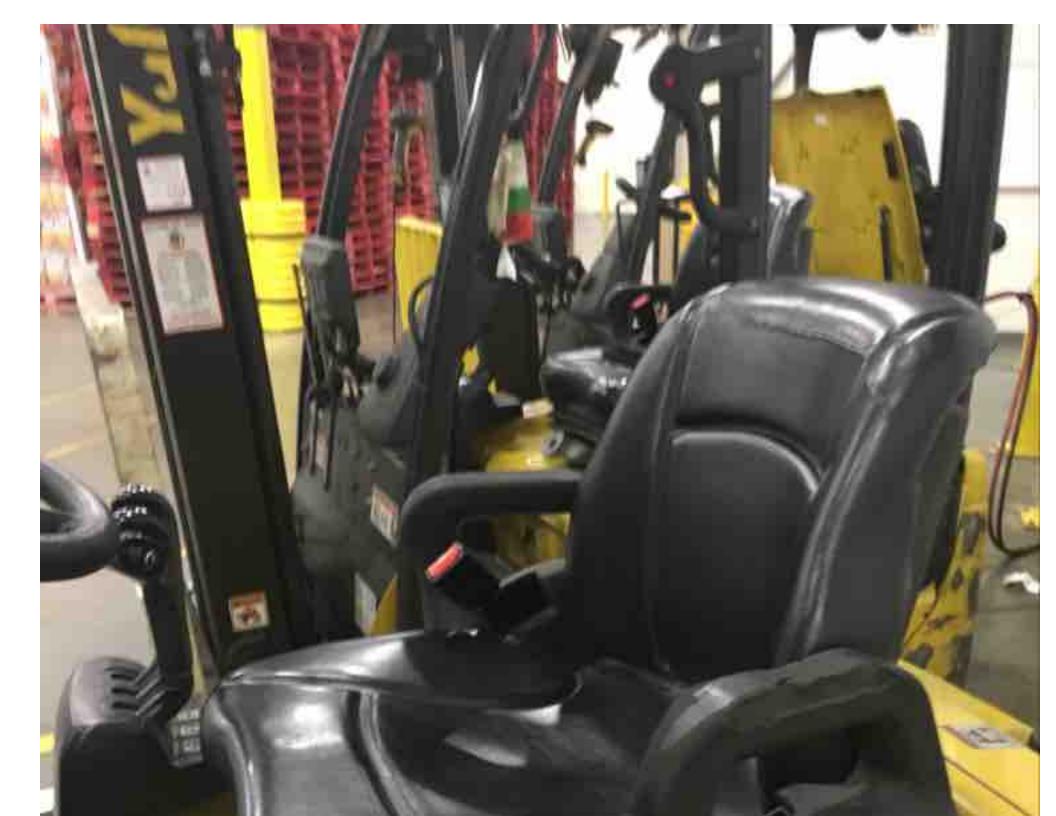

## **CONDITION REPORT - ELECTRIC**

| Manufacturer                 | Model                 | Year<br>2014 | Serial Number<br>G807N06318M |              |  |
|------------------------------|-----------------------|--------------|------------------------------|--------------|--|
| YALE MANUFACTURER            | ERP040VT              |              |                              |              |  |
|                              |                       |              |                              |              |  |
| Mast                         | 3 Stage FFL (Triplex) |              | Hours                        | 10399        |  |
| Mast Height Lowered          |                       |              | Voltage                      | 36 Volt      |  |
| Mast Height Raised           |                       |              | Attachment                   | Side Shifter |  |
| Hydraulic Control Valve      |                       |              | Directional Control          |              |  |
| Capacity                     | 3700                  |              | Tires                        | Cushion      |  |
| Mast Condition               |                       |              | Steering Pump Condition      |              |  |
| Mast Comments                |                       |              | Steering Pump Comments       |              |  |
| Lift Cylinder Condition      |                       |              | Hydraulic Pump Condition     |              |  |
| Lift Cylinder Comments       |                       |              | Hydraulic Pump Comments      |              |  |
| Tilt Cylinder Condition      |                       |              | Hydraulic Motor Condition    |              |  |
| Tilt Cylinder Comments       |                       |              | Hydraulic Motor Comments     |              |  |
| Carriage Condition           |                       |              | Control System Condition     |              |  |
| Carriage Comments            |                       |              | Control System Comments      |              |  |
| Load Backrest Condition      |                       |              |                              |              |  |
| Load Backrest Comments       |                       |              | Drive Motor Condition        |              |  |
| Forks Condition              |                       |              | Drive Motor Comments         |              |  |
| Forks Comments               |                       |              | Differential Condition       |              |  |
|                              |                       |              | Differential Comments        |              |  |
| Overhead Guard Condition     |                       |              | Drive Tires % Remaining      |              |  |
| Overhead Guard Comments      |                       |              | Drive Tires Condition        |              |  |
|                              |                       |              | Steer Tires % Remaining      | 30%          |  |
| Seat Condition               |                       |              | Steer Tires Condition        |              |  |
| Seat Comments                |                       |              | Steer Axle Condition         |              |  |
|                              |                       |              | Steer Axle Comments          |              |  |
| General Appearance Condition | Fair                  |              | Brakes Condition             |              |  |
| General Appearance Comments  |                       |              | Brakes Comments              |              |  |
|                              |                       |              |                              |              |  |
| General Comments             |                       |              | Battery Present              | Yes          |  |
|                              |                       |              | Charger Present              | Yes          |  |
|                              |                       |              | Florida Con Pro-             |              |  |
|                              |                       |              | Electrical Condition         |              |  |
|                              |                       |              | Electrical Comments          |              |  |
|                              |                       |              |                              |              |  |
|                              |                       |              |                              |              |  |
|                              |                       |              |                              |              |  |
|                              |                       |              |                              |              |  |
|                              |                       |              |                              |              |  |
|                              |                       |              |                              |              |  |
|                              |                       |              |                              |              |  |
|                              |                       |              |                              |              |  |
|                              |                       |              |                              |              |  |