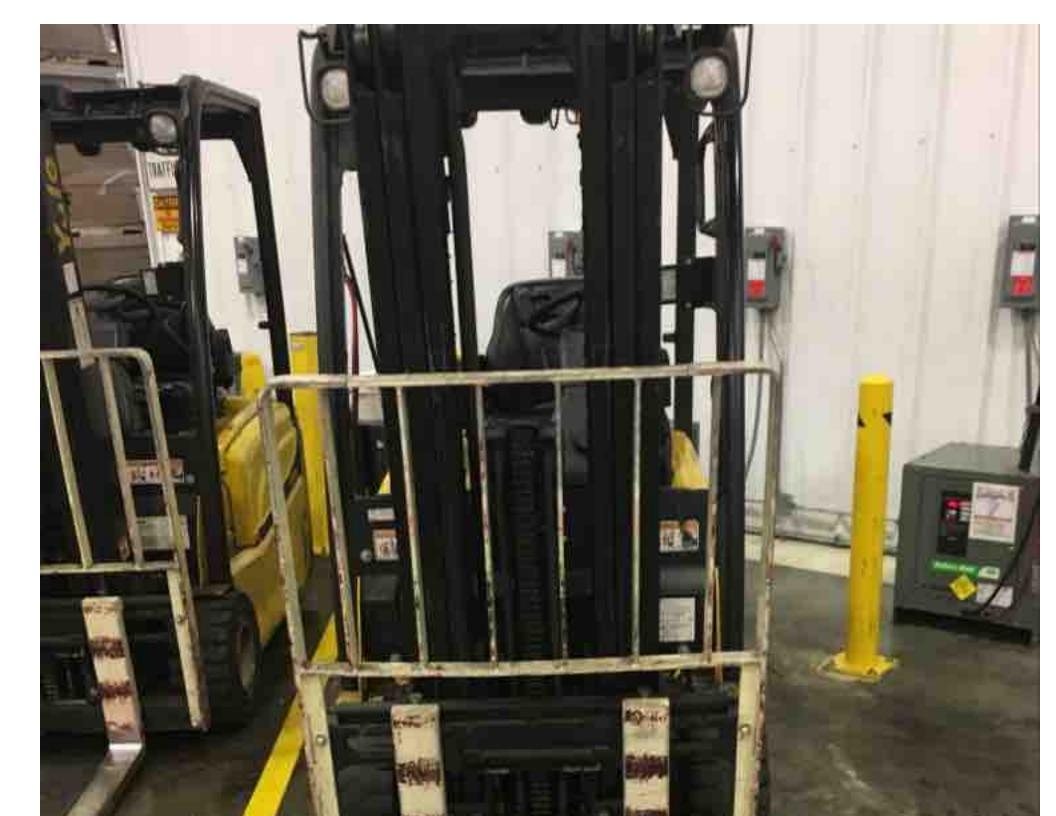

## **CONDITION REPORT - ELECTRIC**

| Manufacturer                 | Model                 | Year<br>2014 | Serial Number<br>G807N06318M |              |  |
|------------------------------|-----------------------|--------------|------------------------------|--------------|--|
| YALE MANUFACTURER            | ERP040VT              |              |                              |              |  |
|                              |                       |              |                              |              |  |
| Mast                         | 3 Stage FFL (Triplex) |              | Hours                        | 10399        |  |
| Mast Height Lowered          |                       |              | Voltage                      | 36 Volt      |  |
| Mast Height Raised           |                       |              | Attachment                   | Side Shifter |  |
| Hydraulic Control Valve      |                       |              | Directional Control          |              |  |
| Capacity                     | 3700                  |              | Tires                        | Cushion      |  |
| Mast Condition               |                       |              | Steering Pump Condition      |              |  |
| Mast Comments                |                       |              | Steering Pump Comments       |              |  |
| Lift Cylinder Condition      |                       |              | Hydraulic Pump Condition     |              |  |
| Lift Cylinder Comments       |                       |              | Hydraulic Pump Comments      |              |  |
| Tilt Cylinder Condition      |                       |              | Hydraulic Motor Condition    |              |  |
| Tilt Cylinder Comments       |                       |              | Hydraulic Motor Comments     |              |  |
| Carriage Condition           |                       |              | Control System Condition     |              |  |
| Carriage Comments            |                       |              | Control System Comments      |              |  |
| Load Backrest Condition      |                       |              |                              |              |  |
| Load Backrest Comments       |                       |              | Drive Motor Condition        |              |  |
| Forks Condition              |                       |              | Drive Motor Comments         |              |  |
| Forks Comments               |                       |              | Differential Condition       |              |  |
|                              |                       |              | Differential Comments        |              |  |
| Overhead Guard Condition     |                       |              | Drive Tires % Remaining      |              |  |
| Overhead Guard Comments      |                       |              | Drive Tires Condition        |              |  |
|                              |                       |              | Steer Tires % Remaining      | 30%          |  |
| Seat Condition               |                       |              | Steer Tires Condition        |              |  |
| Seat Comments                |                       |              | Steer Axle Condition         |              |  |
|                              |                       |              | Steer Axle Comments          |              |  |
| General Appearance Condition | Fair                  |              | Brakes Condition             |              |  |
| General Appearance Comments  |                       |              | Brakes Comments              |              |  |
|                              |                       |              |                              |              |  |
| General Comments             |                       |              | Battery Present              | Yes          |  |
|                              |                       |              | Charger Present              | Yes          |  |
|                              |                       |              | Florida Con Pro-             |              |  |
|                              |                       |              | Electrical Condition         |              |  |
|                              |                       |              | Electrical Comments          |              |  |
|                              |                       |              |                              |              |  |
|                              |                       |              |                              |              |  |
|                              |                       |              |                              |              |  |
|                              |                       |              |                              |              |  |
|                              |                       |              |                              |              |  |
|                              |                       |              |                              |              |  |
|                              |                       |              |                              |              |  |
|                              |                       |              |                              |              |  |
|                              |                       |              |                              |              |  |