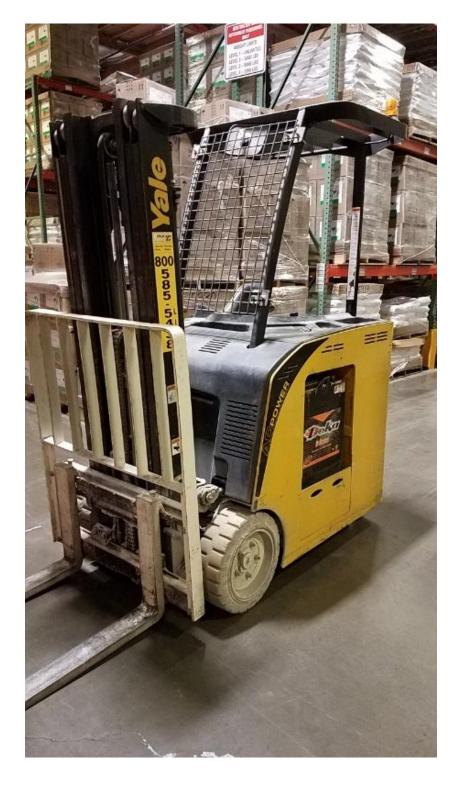

## **CONDITION REPORT - ELECTRIC**

| Manufacturer                 | Model                 | Year | Serial Number             |                     |
|------------------------------|-----------------------|------|---------------------------|---------------------|
| YALE MANUFACTURER            | ESC030AC              | 2013 | B883N02651K               |                     |
|                              |                       |      |                           |                     |
| Mast                         | 3 Stage FFL (Triplex) |      | Hours                     | 5346                |
| Mast Height Lowered          |                       |      | Voltage                   | 36 Volt             |
| Mast Height Raised           |                       |      | Attachment                | Side Shifter        |
| Hydraulic Control Valve      | 3-Function            |      | Directional Control       | Lever               |
| Capacity                     |                       |      | Tires                     | Cushion             |
| Mast Condition               |                       |      | Steering Pump Condition   |                     |
| Mast Comments                |                       |      | Steering Pump Comments    |                     |
| Lift Cylinder Condition      |                       |      | Hydraulic Pump Condition  |                     |
| Lift Cylinder Comments       |                       |      | Hydraulic Pump Comments   |                     |
| Tilt Cylinder Condition      |                       |      | Hydraulic Motor Condition |                     |
| Tilt Cylinder Comments       |                       |      | Hydraulic Motor Comments  |                     |
| Carriage Condition           |                       |      | Control System Condition  |                     |
| Carriage Comments            |                       |      | Control System Comments   |                     |
| Load Backrest Condition      |                       |      | Control System Comments   |                     |
| Load Backrest Comments       |                       |      | Drive Motor Condition     |                     |
| Forks Condition              | Heels worn            |      | Drive Motor Comments      |                     |
|                              | Heels worth           |      |                           |                     |
| Forks Comments               |                       |      | Differential Condition    |                     |
|                              |                       |      | Differential Comments     | 70                  |
| Overhead Guard Condition     |                       |      | Drive Tires % Remaining   | 70                  |
| Overhead Guard Comments      |                       |      | Drive Tires Condition     |                     |
|                              |                       |      | Steer Tires % Remaining   | 30                  |
| Seat Condition               | Not applicable        |      | Steer Tires Condition     |                     |
| Seat Comments                |                       |      | Steer Axle Condition      | Not applicable      |
|                              |                       |      | Steer Axle Comments       |                     |
| General Appearance Condition | Good                  |      | Brakes Condition          | Not applicable      |
| General Appearance Comments  |                       |      | Brakes Comments           |                     |
| General Comments             |                       |      | Battery Present           | Yes                 |
|                              |                       |      | Charger Present           | Yes                 |
|                              |                       |      | Electrical Condition      |                     |
|                              |                       |      | Electrical Comments       |                     |
|                              |                       |      |                           |                     |
|                              |                       |      |                           |                     |
|                              |                       |      |                           |                     |
|                              |                       |      |                           |                     |
|                              |                       |      |                           |                     |
|                              |                       |      |                           |                     |
|                              |                       |      |                           |                     |
|                              |                       |      |                           |                     |
| Inspector Company Name       | Yale Chase            |      | Inspection Date           | 5/6/2019 1:19:07 PM |