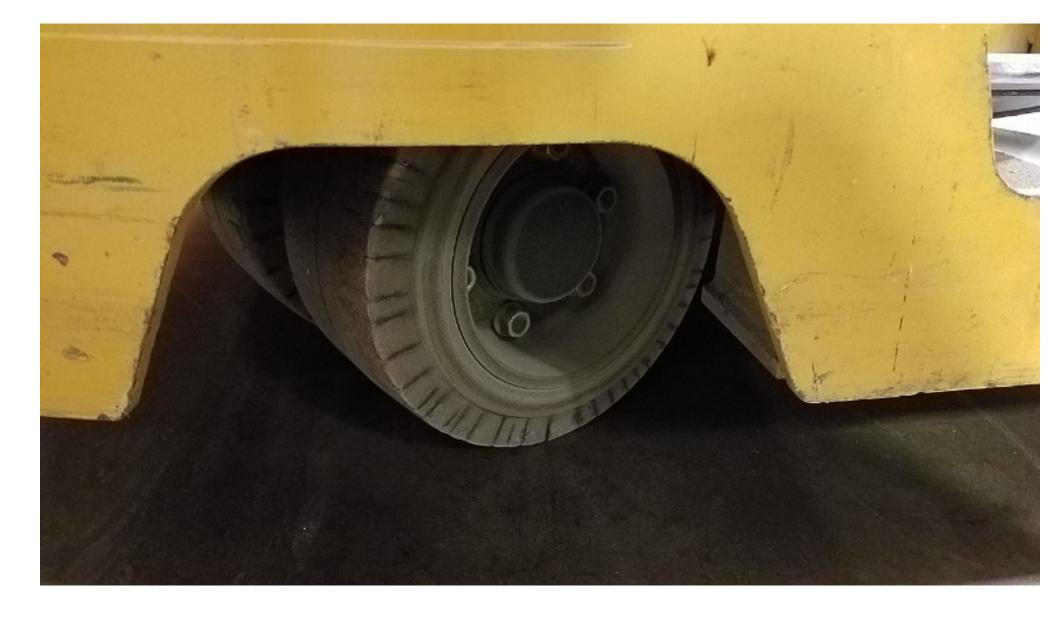

## **CONDITION REPORT - ELECTRIC**

| Manufacturer                 | Model                 | Year | Serial Number             |                     |
|------------------------------|-----------------------|------|---------------------------|---------------------|
| YALE MANUFACTURER            | ESC030AC              | 2013 | B883N02651K               |                     |
|                              |                       |      |                           |                     |
| Mast                         | 3 Stage FFL (Triplex) |      | Hours                     | 5346                |
| Mast Height Lowered          |                       |      | Voltage                   | 36 Volt             |
| Mast Height Raised           |                       |      | Attachment                | Side Shifter        |
| Hydraulic Control Valve      | 3-Function            |      | Directional Control       | Lever               |
| Capacity                     |                       |      | Tires                     | Cushion             |
| Mast Condition               |                       |      | Steering Pump Condition   |                     |
| Mast Comments                |                       |      | Steering Pump Comments    |                     |
| Lift Cylinder Condition      |                       |      | Hydraulic Pump Condition  |                     |
| Lift Cylinder Comments       |                       |      | Hydraulic Pump Comments   |                     |
| Tilt Cylinder Condition      |                       |      | Hydraulic Motor Condition |                     |
| Tilt Cylinder Comments       |                       |      | Hydraulic Motor Comments  |                     |
| Carriage Condition           |                       |      | Control System Condition  |                     |
| Carriage Comments            |                       |      | Control System Comments   |                     |
| Load Backrest Condition      |                       |      | Control System Comments   |                     |
| Load Backrest Comments       |                       |      | Drive Motor Condition     |                     |
| Forks Condition              | Heels worn            |      | Drive Motor Comments      |                     |
|                              | Heels worth           |      |                           |                     |
| Forks Comments               |                       |      | Differential Condition    |                     |
|                              |                       |      | Differential Comments     | 70                  |
| Overhead Guard Condition     |                       |      | Drive Tires % Remaining   | 70                  |
| Overhead Guard Comments      |                       |      | Drive Tires Condition     |                     |
|                              |                       |      | Steer Tires % Remaining   | 30                  |
| Seat Condition               | Not applicable        |      | Steer Tires Condition     |                     |
| Seat Comments                |                       |      | Steer Axle Condition      | Not applicable      |
|                              |                       |      | Steer Axle Comments       |                     |
| General Appearance Condition | Good                  |      | Brakes Condition          | Not applicable      |
| General Appearance Comments  |                       |      | Brakes Comments           |                     |
| General Comments             |                       |      | Battery Present           | Yes                 |
|                              |                       |      | Charger Present           | Yes                 |
|                              |                       |      | Electrical Condition      |                     |
|                              |                       |      | Electrical Comments       |                     |
|                              |                       |      |                           |                     |
|                              |                       |      |                           |                     |
|                              |                       |      |                           |                     |
|                              |                       |      |                           |                     |
|                              |                       |      |                           |                     |
|                              |                       |      |                           |                     |
|                              |                       |      |                           |                     |
|                              |                       |      |                           |                     |
| Inspector Company Name       | Yale Chase            |      | Inspection Date           | 5/6/2019 1:19:07 PM |