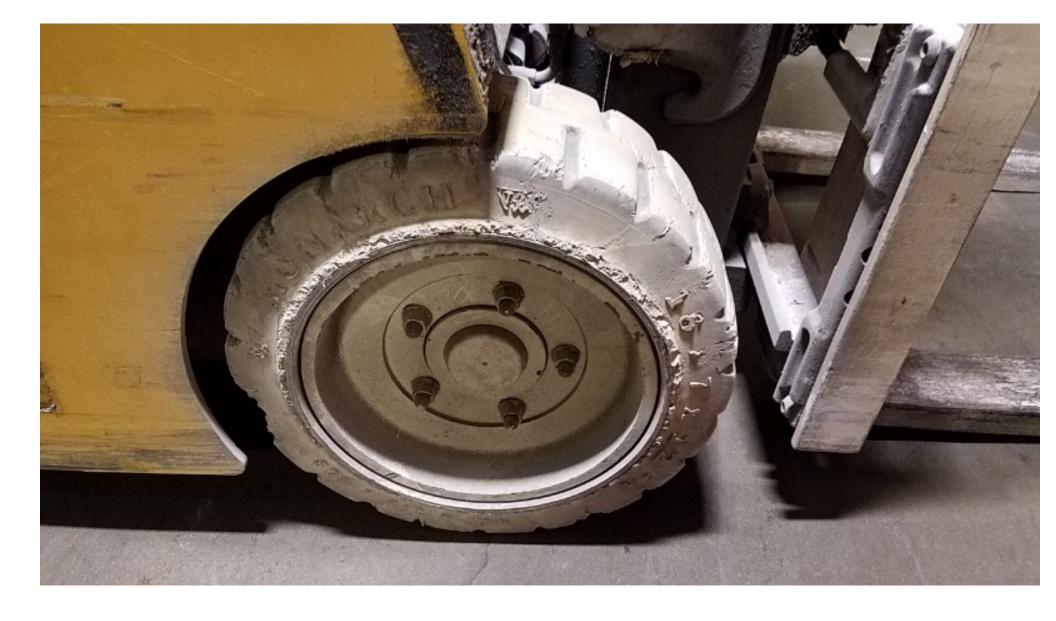

## **CONDITION REPORT - ELECTRIC**

| Manufacturer                 | Model                 | Year | Serial Number             |                     |
|------------------------------|-----------------------|------|---------------------------|---------------------|
| YALE MANUFACTURER            | ESC030AC              | 2013 | B883N02651K               |                     |
|                              |                       |      |                           |                     |
| Mast                         | 3 Stage FFL (Triplex) |      | Hours                     | 5346                |
| Mast Height Lowered          |                       |      | Voltage                   | 36 Volt             |
| Mast Height Raised           |                       |      | Attachment                | Side Shifter        |
| Hydraulic Control Valve      | 3-Function            |      | Directional Control       | Lever               |
| Capacity                     |                       |      | Tires                     | Cushion             |
| Mast Condition               |                       |      | Steering Pump Condition   |                     |
| Mast Comments                |                       |      | Steering Pump Comments    |                     |
| Lift Cylinder Condition      |                       |      | Hydraulic Pump Condition  |                     |
| Lift Cylinder Comments       |                       |      | Hydraulic Pump Comments   |                     |
| Tilt Cylinder Condition      |                       |      | Hydraulic Motor Condition |                     |
| Tilt Cylinder Comments       |                       |      | Hydraulic Motor Comments  |                     |
| Carriage Condition           |                       |      | Control System Condition  |                     |
| Carriage Comments            |                       |      | Control System Comments   |                     |
| Load Backrest Condition      |                       |      | Control System Comments   |                     |
| Load Backrest Comments       |                       |      | Drive Motor Condition     |                     |
| Forks Condition              | Heels worn            |      | Drive Motor Comments      |                     |
|                              | Heels worth           |      |                           |                     |
| Forks Comments               |                       |      | Differential Condition    |                     |
|                              |                       |      | Differential Comments     | 70                  |
| Overhead Guard Condition     |                       |      | Drive Tires % Remaining   | 70                  |
| Overhead Guard Comments      |                       |      | Drive Tires Condition     |                     |
|                              |                       |      | Steer Tires % Remaining   | 30                  |
| Seat Condition               | Not applicable        |      | Steer Tires Condition     |                     |
| Seat Comments                |                       |      | Steer Axle Condition      | Not applicable      |
|                              |                       |      | Steer Axle Comments       |                     |
| General Appearance Condition | Good                  |      | Brakes Condition          | Not applicable      |
| General Appearance Comments  |                       |      | Brakes Comments           |                     |
| General Comments             |                       |      | Battery Present           | Yes                 |
|                              |                       |      | Charger Present           | Yes                 |
|                              |                       |      | Electrical Condition      |                     |
|                              |                       |      | Electrical Comments       |                     |
|                              |                       |      |                           |                     |
|                              |                       |      |                           |                     |
|                              |                       |      |                           |                     |
|                              |                       |      |                           |                     |
|                              |                       |      |                           |                     |
|                              |                       |      |                           |                     |
|                              |                       |      |                           |                     |
|                              |                       |      |                           |                     |
| Inspector Company Name       | Yale Chase            |      | Inspection Date           | 5/6/2019 1:19:07 PM |