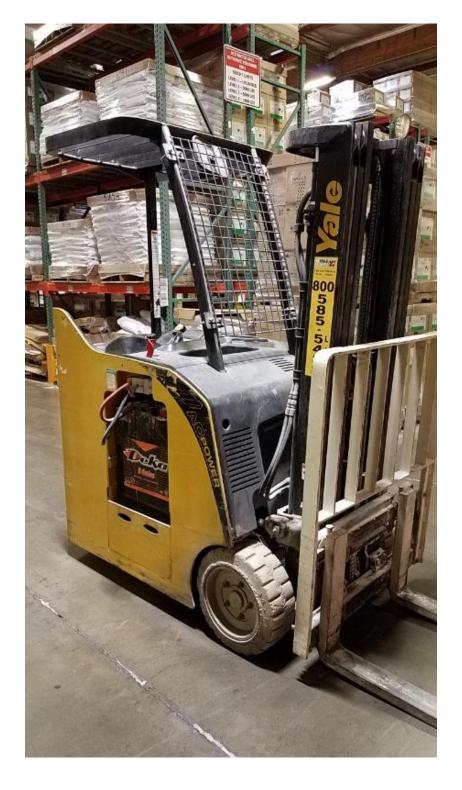

## **CONDITION REPORT - ELECTRIC**

| Manufacturer                 | Model                 | Year | Serial Number             |                     |
|------------------------------|-----------------------|------|---------------------------|---------------------|
| YALE MANUFACTURER            | ESC030AC              | 2013 | B883N02651K               |                     |
|                              |                       |      |                           |                     |
| Mast                         | 3 Stage FFL (Triplex) |      | Hours                     | 5346                |
| Mast Height Lowered          |                       |      | Voltage                   | 36 Volt             |
| Mast Height Raised           |                       |      | Attachment                | Side Shifter        |
| Hydraulic Control Valve      | 3-Function            |      | Directional Control       | Lever               |
| Capacity                     |                       |      | Tires                     | Cushion             |
| Mast Condition               |                       |      | Steering Pump Condition   |                     |
| Mast Comments                |                       |      | Steering Pump Comments    |                     |
| Lift Cylinder Condition      |                       |      | Hydraulic Pump Condition  |                     |
| Lift Cylinder Comments       |                       |      | Hydraulic Pump Comments   |                     |
| Tilt Cylinder Condition      |                       |      | Hydraulic Motor Condition |                     |
| Tilt Cylinder Comments       |                       |      | Hydraulic Motor Comments  |                     |
| Carriage Condition           |                       |      | Control System Condition  |                     |
| Carriage Comments            |                       |      | Control System Comments   |                     |
| Load Backrest Condition      |                       |      | Control System Comments   |                     |
| Load Backrest Comments       |                       |      | Drive Motor Condition     |                     |
| Forks Condition              | Heels worn            |      | Drive Motor Comments      |                     |
|                              | Heels worth           |      |                           |                     |
| Forks Comments               |                       |      | Differential Condition    |                     |
|                              |                       |      | Differential Comments     | 70                  |
| Overhead Guard Condition     |                       |      | Drive Tires % Remaining   | 70                  |
| Overhead Guard Comments      |                       |      | Drive Tires Condition     |                     |
|                              |                       |      | Steer Tires % Remaining   | 30                  |
| Seat Condition               | Not applicable        |      | Steer Tires Condition     |                     |
| Seat Comments                |                       |      | Steer Axle Condition      | Not applicable      |
|                              |                       |      | Steer Axle Comments       |                     |
| General Appearance Condition | Good                  |      | Brakes Condition          | Not applicable      |
| General Appearance Comments  |                       |      | Brakes Comments           |                     |
| General Comments             |                       |      | Battery Present           | Yes                 |
|                              |                       |      | Charger Present           | Yes                 |
|                              |                       |      | Electrical Condition      |                     |
|                              |                       |      | Electrical Comments       |                     |
|                              |                       |      |                           |                     |
|                              |                       |      |                           |                     |
|                              |                       |      |                           |                     |
|                              |                       |      |                           |                     |
|                              |                       |      |                           |                     |
|                              |                       |      |                           |                     |
|                              |                       |      |                           |                     |
|                              |                       |      |                           |                     |
| Inspector Company Name       | Yale Chase            |      | Inspection Date           | 5/6/2019 1:19:07 PM |