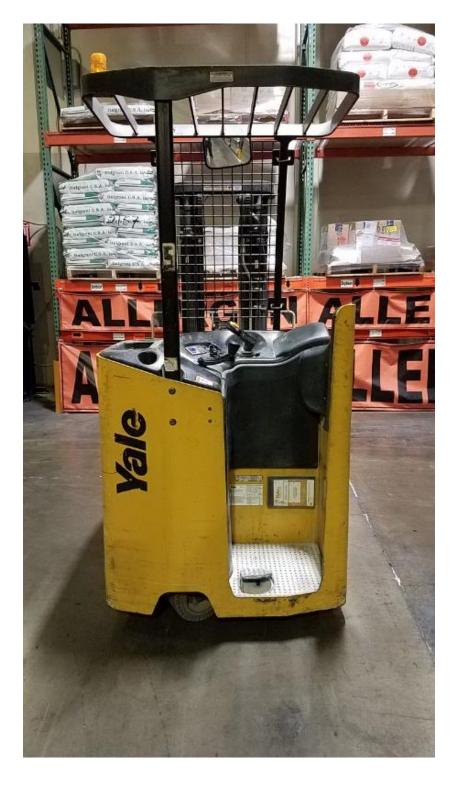

## **CONDITION REPORT - ELECTRIC**

| Manufacturer                 | Model                 | Year | Serial Number             |                     |
|------------------------------|-----------------------|------|---------------------------|---------------------|
| YALE MANUFACTURER            | ESC030AC              | 2013 | B883N02651K               |                     |
|                              |                       |      |                           |                     |
| Mast                         | 3 Stage FFL (Triplex) |      | Hours                     | 5346                |
| Mast Height Lowered          |                       |      | Voltage                   | 36 Volt             |
| Mast Height Raised           |                       |      | Attachment                | Side Shifter        |
| Hydraulic Control Valve      | 3-Function            |      | Directional Control       | Lever               |
| Capacity                     |                       |      | Tires                     | Cushion             |
| Mast Condition               |                       |      | Steering Pump Condition   |                     |
| Mast Comments                |                       |      | Steering Pump Comments    |                     |
| Lift Cylinder Condition      |                       |      | Hydraulic Pump Condition  |                     |
| Lift Cylinder Comments       |                       |      | Hydraulic Pump Comments   |                     |
| Tilt Cylinder Condition      |                       |      | Hydraulic Motor Condition |                     |
| Tilt Cylinder Comments       |                       |      | Hydraulic Motor Comments  |                     |
| Carriage Condition           |                       |      | Control System Condition  |                     |
| Carriage Comments            |                       |      | Control System Comments   |                     |
| Load Backrest Condition      |                       |      | Control System Comments   |                     |
| Load Backrest Comments       |                       |      | Drive Motor Condition     |                     |
| Forks Condition              | Heels worn            |      | Drive Motor Comments      |                     |
|                              | Heels worth           |      |                           |                     |
| Forks Comments               |                       |      | Differential Condition    |                     |
|                              |                       |      | Differential Comments     | 70                  |
| Overhead Guard Condition     |                       |      | Drive Tires % Remaining   | 70                  |
| Overhead Guard Comments      |                       |      | Drive Tires Condition     |                     |
|                              |                       |      | Steer Tires % Remaining   | 30                  |
| Seat Condition               | Not applicable        |      | Steer Tires Condition     |                     |
| Seat Comments                |                       |      | Steer Axle Condition      | Not applicable      |
|                              |                       |      | Steer Axle Comments       |                     |
| General Appearance Condition | Good                  |      | Brakes Condition          | Not applicable      |
| General Appearance Comments  |                       |      | Brakes Comments           |                     |
| General Comments             |                       |      | Battery Present           | Yes                 |
|                              |                       |      | Charger Present           | Yes                 |
|                              |                       |      | Electrical Condition      |                     |
|                              |                       |      | Electrical Comments       |                     |
|                              |                       |      |                           |                     |
|                              |                       |      |                           |                     |
|                              |                       |      |                           |                     |
|                              |                       |      |                           |                     |
|                              |                       |      |                           |                     |
|                              |                       |      |                           |                     |
|                              |                       |      |                           |                     |
|                              |                       |      |                           |                     |
| Inspector Company Name       | Yale Chase            |      | Inspection Date           | 5/6/2019 1:19:07 PM |