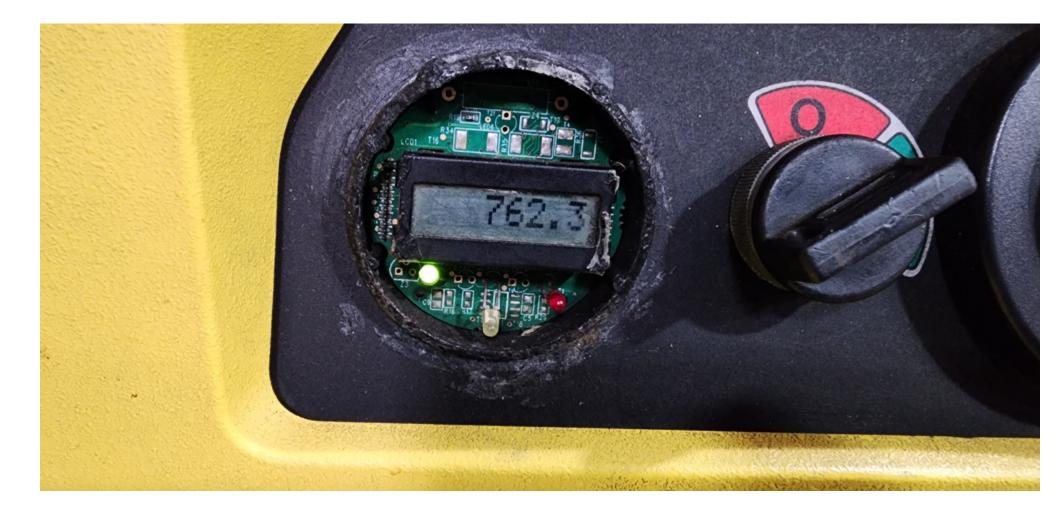

## **CONDITION REPORT - ELECTRIC**

| Manufacturer                 | Model  | Year | Serial Number             |
|------------------------------|--------|------|---------------------------|
| HYSTER COMPANY               | W45ZHD | 2019 | A419N18693T               |
|                              |        |      |                           |
| Mast                         |        |      | Hours 762                 |
| Mast Height Lowered          |        |      | Voltage                   |
| Mast Height Raised           |        |      | Attachment                |
| Hydraulic Control Valve      |        |      | Directional Control       |
| Capacity                     | 4500   |      | Tires                     |
|                              |        |      |                           |
| Mast Condition               |        |      | Steering Pump Condition   |
| Mast Comments                |        |      | Steering Pump Comments    |
| Lift Cylinder Condition      |        |      | Hydraulic Pump Condition  |
| Lift Cylinder Comments       |        |      | Hydraulic Pump Comments   |
| Tilt Cylinder Condition      |        |      | Hydraulic Motor Condition |
| Tilt Cylinder Comments       |        |      | Hydraulic Motor Comments  |
| Carriage Condition           |        |      | Control System Condition  |
| Carriage Comments            |        |      | Control System Comments   |
| Load Backrest Condition      |        |      |                           |
| Load Backrest Comments       |        |      | Drive Motor Condition     |
| Forks Condition              |        |      | Drive Motor Comments      |
| Forks Comments               |        |      | Differential Condition    |
|                              |        |      | Differential Comments     |
| Overhead Guard Condition     |        |      | Drive Tires % Remaining   |
| Overhead Guard Comments      |        |      | Drive Tires Condition     |
|                              |        |      | Steer Tires % Remaining   |
| Seat Condition               |        |      | Steer Tires Condition     |
| Seat Comments                |        |      | Steer Axle Condition      |
|                              |        |      | Steer Axle Comments       |
| General Appearance Condition |        |      | Brakes Condition          |
| General Appearance Comments  |        |      | Brakes Comments           |
|                              |        |      |                           |
| General Comments             |        |      | Battery Present           |
|                              |        |      | Charger Present           |
|                              |        |      |                           |
|                              |        |      | Electrical Condition      |
|                              |        |      | Electrical Comments       |
|                              |        |      |                           |
|                              |        |      |                           |
|                              |        |      |                           |
|                              |        |      |                           |
|                              |        |      |                           |
|                              |        |      |                           |
|                              |        |      |                           |
|                              |        |      |                           |
|                              |        |      |                           |