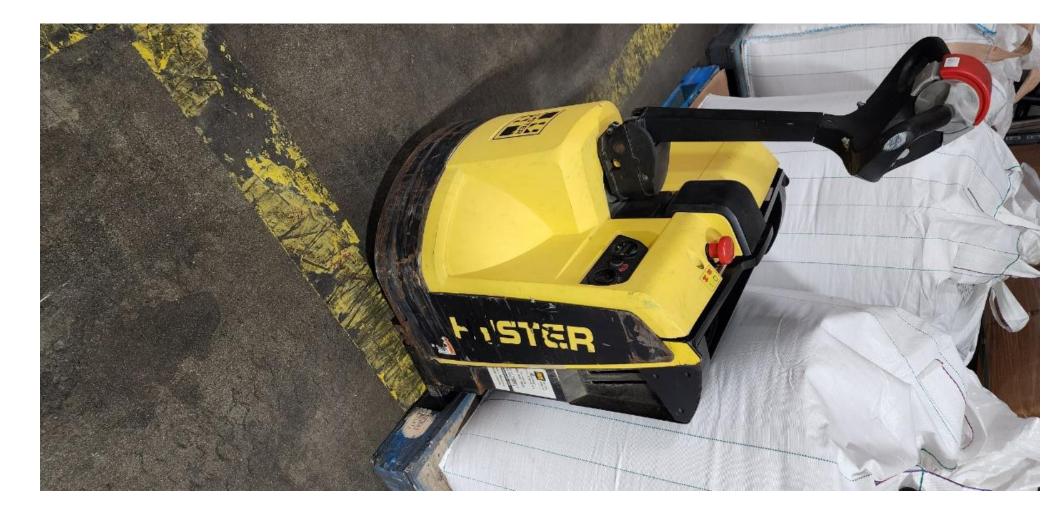

## **CONDITION REPORT - ELECTRIC**

| Manufacturer                 | Model  | Year | Serial Number             |
|------------------------------|--------|------|---------------------------|
| HYSTER COMPANY               | W45ZHD | 2019 | A419N18693T               |
|                              |        |      |                           |
| Mast                         |        |      | Hours 762                 |
| Mast Height Lowered          |        |      | Voltage                   |
| Mast Height Raised           |        |      | Attachment                |
| Hydraulic Control Valve      |        |      | Directional Control       |
| Capacity                     | 4500   |      | Tires                     |
|                              |        |      |                           |
| Mast Condition               |        |      | Steering Pump Condition   |
| Mast Comments                |        |      | Steering Pump Comments    |
| Lift Cylinder Condition      |        |      | Hydraulic Pump Condition  |
| Lift Cylinder Comments       |        |      | Hydraulic Pump Comments   |
| Tilt Cylinder Condition      |        |      | Hydraulic Motor Condition |
| Tilt Cylinder Comments       |        |      | Hydraulic Motor Comments  |
| Carriage Condition           |        |      | Control System Condition  |
| Carriage Comments            |        |      | Control System Comments   |
| Load Backrest Condition      |        |      |                           |
| Load Backrest Comments       |        |      | Drive Motor Condition     |
| Forks Condition              |        |      | Drive Motor Comments      |
| Forks Comments               |        |      | Differential Condition    |
|                              |        |      | Differential Comments     |
| Overhead Guard Condition     |        |      | Drive Tires % Remaining   |
| Overhead Guard Comments      |        |      | Drive Tires Condition     |
|                              |        |      | Steer Tires % Remaining   |
| Seat Condition               |        |      | Steer Tires Condition     |
| Seat Comments                |        |      | Steer Axle Condition      |
|                              |        |      | Steer Axle Comments       |
| General Appearance Condition |        |      | Brakes Condition          |
| General Appearance Comments  |        |      | Brakes Comments           |
|                              |        |      |                           |
| General Comments             |        |      | Battery Present           |
|                              |        |      | Charger Present           |
|                              |        |      |                           |
|                              |        |      | Electrical Condition      |
|                              |        |      | Electrical Comments       |
|                              |        |      |                           |
|                              |        |      |                           |
|                              |        |      |                           |
|                              |        |      |                           |
|                              |        |      |                           |
|                              |        |      |                           |
|                              |        |      |                           |
|                              |        |      |                           |
|                              |        |      |                           |