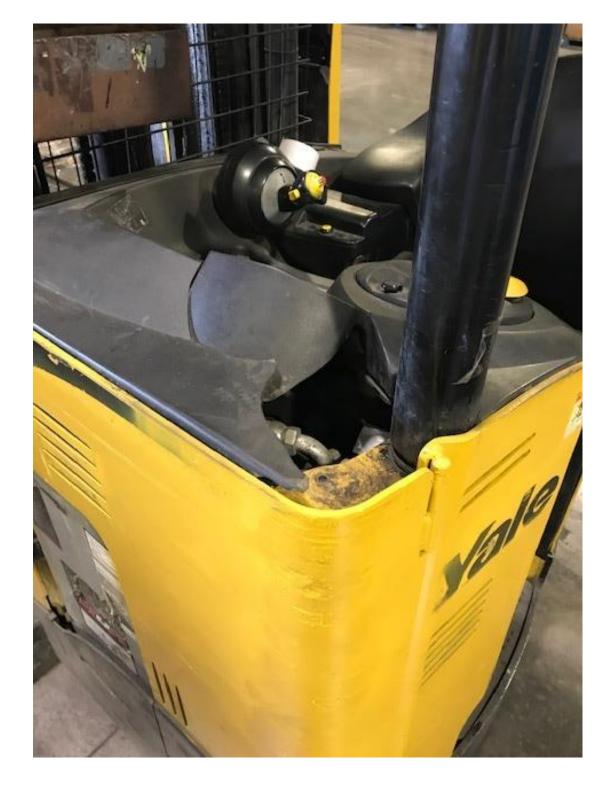

## **CONDITION REPORT - ELECTRIC**

| Manufacturer                             | Model                                               | Year          | Serial Number             | Corrected    |
|------------------------------------------|-----------------------------------------------------|---------------|---------------------------|--------------|
| YALE MANUFACTURER                        | NR045EB                                             | 2013          | D861N01826M               | D861N01826M  |
|                                          |                                                     |               |                           |              |
| Mast                                     | 3 Stage FFL (Triplex)                               |               | Hours                     | 7665         |
| Mast Height Lowered                      | 125                                                 |               | Voltage                   | 36 Volt      |
| Mast Height Raised                       | 287                                                 |               | Attachment                | Side Shifter |
| Hydraulic Control Valve                  | 3-Function                                          |               | Directional Control       | Lever        |
| Capacity                                 | 4500                                                |               | Tires                     | Cushion      |
| Mast Condition                           | Kicking / Rough movement                            |               | Steering Pump Condition   |              |
| Mast Comments                            |                                                     |               | Steering Pump Comments    |              |
| Lift Cylinder Condition                  |                                                     |               | Hydraulic Pump Condition  |              |
| Lift Cylinder Comments                   |                                                     |               | Hydraulic Pump Comments   |              |
| Tilt Cylinder Condition                  |                                                     |               | Hydraulic Motor Condition |              |
| Tilt Cylinder Comments                   |                                                     |               | Hydraulic Motor Comments  |              |
| Carriage Condition                       | Tight / loose                                       |               | Control System Condition  |              |
| Carriage Comments                        | <u> </u>                                            |               | Control System Comments   |              |
| Load Backrest Condition                  |                                                     |               | •                         |              |
| Load Backrest Comments                   |                                                     |               | Drive Motor Condition     |              |
| Forks Condition                          |                                                     |               | Drive Motor Comments      |              |
| Forks Comments                           |                                                     |               | Differential Condition    |              |
|                                          |                                                     |               | Differential Comments     |              |
| Overhead Guard Condition                 |                                                     |               | Drive Tires % Remaining   | 50           |
| Overhead Guard Comments                  |                                                     |               | Drive Tires Condition     |              |
|                                          |                                                     |               | Steer Tires % Remaining   | 50           |
| Seat Condition                           |                                                     |               | Steer Tires Condition     | Not-Selected |
| Seat Comments                            |                                                     |               | Steer Axle Condition      |              |
|                                          |                                                     |               | Steer Axle Comments       |              |
| General Appearance Condition             | Good                                                |               | Brakes Condition          |              |
| General Appearance Comments              | Impact damage                                       |               | Brakes Comments           |              |
| General Appearance Comments              | impact damage                                       |               | Diakes Comments           |              |
| General Comments                         |                                                     |               | Battery Present           | Yes          |
| Mast makes loud noise when passing free- | lift. Plastic broken in operator compartment by the | e hour meter. | Charger Present           | Yes          |
|                                          |                                                     |               | Electrical Condition      |              |
|                                          |                                                     |               | Electrical Comments       |              |
|                                          |                                                     |               |                           |              |
|                                          |                                                     |               |                           |              |
|                                          |                                                     |               |                           |              |
|                                          |                                                     |               |                           |              |
|                                          |                                                     |               |                           |              |
|                                          |                                                     |               |                           |              |
|                                          |                                                     |               |                           |              |
|                                          |                                                     |               |                           |              |
|                                          |                                                     |               |                           |              |