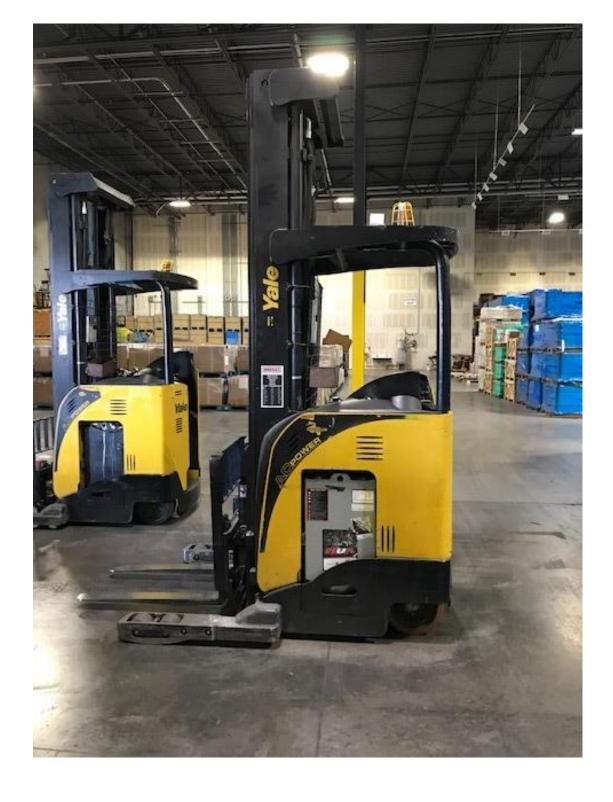

## **CONDITION REPORT - ELECTRIC**

| Manufacturer                             | Model                                               | Year          | Serial Number             | Corrected    |
|------------------------------------------|-----------------------------------------------------|---------------|---------------------------|--------------|
| YALE MANUFACTURER                        | NR045EB                                             | 2013          | D861N01826M               | D861N01826M  |
|                                          |                                                     |               |                           |              |
| Mast                                     | 3 Stage FFL (Triplex)                               |               | Hours                     | 7665         |
| Mast Height Lowered                      | 125                                                 |               | Voltage                   | 36 Volt      |
| Mast Height Raised                       | 287                                                 |               | Attachment                | Side Shifter |
| Hydraulic Control Valve                  | 3-Function                                          |               | Directional Control       | Lever        |
| Capacity                                 | 4500                                                |               | Tires                     | Cushion      |
| Mast Condition                           | Kicking / Rough movement                            |               | Steering Pump Condition   |              |
| Mast Comments                            |                                                     |               | Steering Pump Comments    |              |
| Lift Cylinder Condition                  |                                                     |               | Hydraulic Pump Condition  |              |
| Lift Cylinder Comments                   |                                                     |               | Hydraulic Pump Comments   |              |
| Tilt Cylinder Condition                  |                                                     |               | Hydraulic Motor Condition |              |
| Tilt Cylinder Comments                   |                                                     |               | Hydraulic Motor Comments  |              |
| Carriage Condition                       | Tight / loose                                       |               | Control System Condition  |              |
| Carriage Comments                        | <u> </u>                                            |               | Control System Comments   |              |
| Load Backrest Condition                  |                                                     |               | •                         |              |
| Load Backrest Comments                   |                                                     |               | Drive Motor Condition     |              |
| Forks Condition                          |                                                     |               | Drive Motor Comments      |              |
| Forks Comments                           |                                                     |               | Differential Condition    |              |
|                                          |                                                     |               | Differential Comments     |              |
| Overhead Guard Condition                 |                                                     |               | Drive Tires % Remaining   | 50           |
| Overhead Guard Comments                  |                                                     |               | Drive Tires Condition     |              |
|                                          |                                                     |               | Steer Tires % Remaining   | 50           |
| Seat Condition                           |                                                     |               | Steer Tires Condition     | Not-Selected |
| Seat Comments                            |                                                     |               | Steer Axle Condition      |              |
|                                          |                                                     |               | Steer Axle Comments       |              |
| General Appearance Condition             | Good                                                |               | Brakes Condition          |              |
| General Appearance Comments              | Impact damage                                       |               | Brakes Comments           |              |
| General Appearance Comments              | impact damage                                       |               | Diakes Comments           |              |
| General Comments                         |                                                     |               | Battery Present           | Yes          |
| Mast makes loud noise when passing free- | lift. Plastic broken in operator compartment by the | e hour meter. | Charger Present           | Yes          |
|                                          |                                                     |               | Electrical Condition      |              |
|                                          |                                                     |               | Electrical Comments       |              |
|                                          |                                                     |               |                           |              |
|                                          |                                                     |               |                           |              |
|                                          |                                                     |               |                           |              |
|                                          |                                                     |               |                           |              |
|                                          |                                                     |               |                           |              |
|                                          |                                                     |               |                           |              |
|                                          |                                                     |               |                           |              |
|                                          |                                                     |               |                           |              |
|                                          |                                                     |               |                           |              |