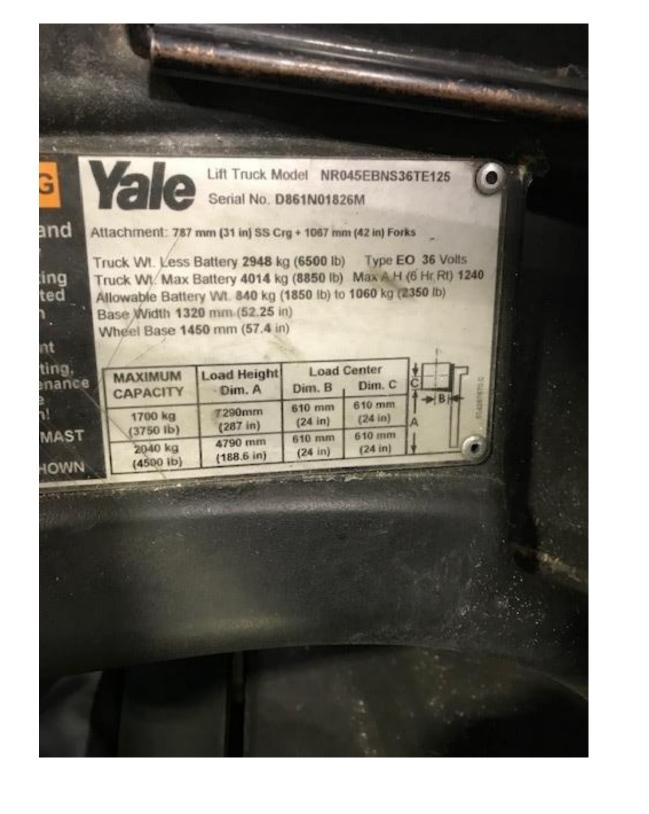

## **CONDITION REPORT - ELECTRIC**

| Manufacturer                             | Model                                               | Year          | Serial Number             | Corrected    |
|------------------------------------------|-----------------------------------------------------|---------------|---------------------------|--------------|
| YALE MANUFACTURER                        | NR045EB                                             | 2013          | D861N01826M               | D861N01826M  |
|                                          |                                                     |               |                           |              |
| Mast                                     | 3 Stage FFL (Triplex)                               |               | Hours                     | 7665         |
| Mast Height Lowered                      | 125                                                 |               | Voltage                   | 36 Volt      |
| Mast Height Raised                       | 287                                                 |               | Attachment                | Side Shifter |
| Hydraulic Control Valve                  | 3-Function                                          |               | Directional Control       | Lever        |
| Capacity                                 | 4500                                                |               | Tires                     | Cushion      |
| Mast Condition                           | Kicking / Rough movement                            |               | Steering Pump Condition   |              |
| Mast Comments                            |                                                     |               | Steering Pump Comments    |              |
| Lift Cylinder Condition                  |                                                     |               | Hydraulic Pump Condition  |              |
| Lift Cylinder Comments                   |                                                     |               | Hydraulic Pump Comments   |              |
| Tilt Cylinder Condition                  |                                                     |               | Hydraulic Motor Condition |              |
| Tilt Cylinder Comments                   |                                                     |               | Hydraulic Motor Comments  |              |
| Carriage Condition                       | Tight / loose                                       |               | Control System Condition  |              |
| Carriage Comments                        | <u> </u>                                            |               | Control System Comments   |              |
| Load Backrest Condition                  |                                                     |               | •                         |              |
| Load Backrest Comments                   |                                                     |               | Drive Motor Condition     |              |
| Forks Condition                          |                                                     |               | Drive Motor Comments      |              |
| Forks Comments                           |                                                     |               | Differential Condition    |              |
|                                          |                                                     |               | Differential Comments     |              |
| Overhead Guard Condition                 |                                                     |               | Drive Tires % Remaining   | 50           |
| Overhead Guard Comments                  |                                                     |               | Drive Tires Condition     |              |
|                                          |                                                     |               | Steer Tires % Remaining   | 50           |
| Seat Condition                           |                                                     |               | Steer Tires Condition     | Not-Selected |
| Seat Comments                            |                                                     |               | Steer Axle Condition      |              |
|                                          |                                                     |               | Steer Axle Comments       |              |
| General Appearance Condition             | Good                                                |               | Brakes Condition          |              |
| General Appearance Comments              | Impact damage                                       |               | Brakes Comments           |              |
| General Appearance Comments              | impact damage                                       |               | Diakes Comments           |              |
| General Comments                         |                                                     |               | Battery Present           | Yes          |
| Mast makes loud noise when passing free- | lift. Plastic broken in operator compartment by the | e hour meter. | Charger Present           | Yes          |
|                                          |                                                     |               | Electrical Condition      |              |
|                                          |                                                     |               | Electrical Comments       |              |
|                                          |                                                     |               |                           |              |
|                                          |                                                     |               |                           |              |
|                                          |                                                     |               |                           |              |
|                                          |                                                     |               |                           |              |
|                                          |                                                     |               |                           |              |
|                                          |                                                     |               |                           |              |
|                                          |                                                     |               |                           |              |
|                                          |                                                     |               |                           |              |
|                                          |                                                     |               |                           |              |