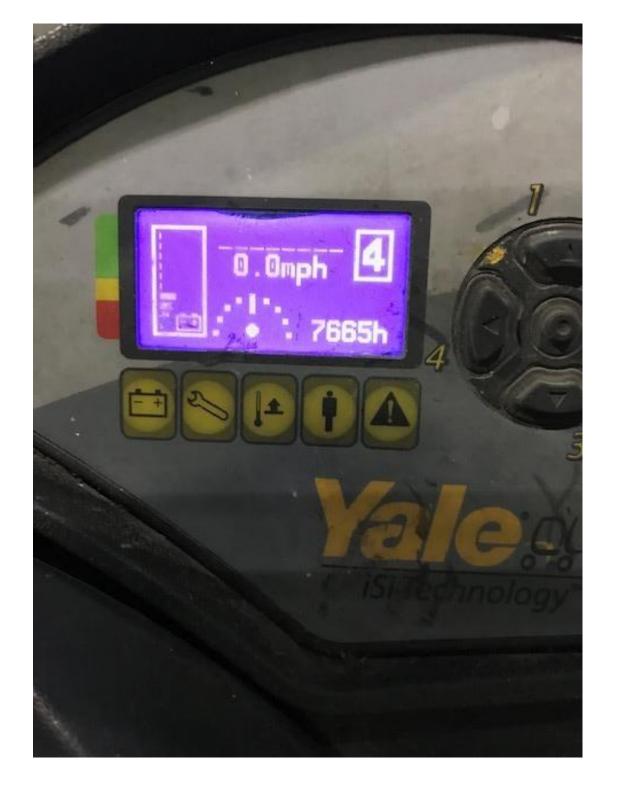

## **CONDITION REPORT - ELECTRIC**

| Manufacturer                             | Model                                               | Year          | Serial Number             | Corrected    |
|------------------------------------------|-----------------------------------------------------|---------------|---------------------------|--------------|
| YALE MANUFACTURER                        | NR045EB                                             | 2013          | D861N01826M               | D861N01826M  |
|                                          |                                                     |               |                           |              |
| Mast                                     | 3 Stage FFL (Triplex)                               |               | Hours                     | 7665         |
| Mast Height Lowered                      | 125                                                 |               | Voltage                   | 36 Volt      |
| Mast Height Raised                       | 287                                                 |               | Attachment                | Side Shifter |
| Hydraulic Control Valve                  | 3-Function                                          |               | Directional Control       | Lever        |
| Capacity                                 | 4500                                                |               | Tires                     | Cushion      |
| Mast Condition                           | Kicking / Rough movement                            |               | Steering Pump Condition   |              |
| Mast Comments                            |                                                     |               | Steering Pump Comments    |              |
| Lift Cylinder Condition                  |                                                     |               | Hydraulic Pump Condition  |              |
| Lift Cylinder Comments                   |                                                     |               | Hydraulic Pump Comments   |              |
| Tilt Cylinder Condition                  |                                                     |               | Hydraulic Motor Condition |              |
| Tilt Cylinder Comments                   |                                                     |               | Hydraulic Motor Comments  |              |
| Carriage Condition                       | Tight / loose                                       |               | Control System Condition  |              |
| Carriage Comments                        | <u> </u>                                            |               | Control System Comments   |              |
| Load Backrest Condition                  |                                                     |               | •                         |              |
| Load Backrest Comments                   |                                                     |               | Drive Motor Condition     |              |
| Forks Condition                          |                                                     |               | Drive Motor Comments      |              |
| Forks Comments                           |                                                     |               | Differential Condition    |              |
|                                          |                                                     |               | Differential Comments     |              |
| Overhead Guard Condition                 |                                                     |               | Drive Tires % Remaining   | 50           |
| Overhead Guard Comments                  |                                                     |               | Drive Tires Condition     |              |
|                                          |                                                     |               | Steer Tires % Remaining   | 50           |
| Seat Condition                           |                                                     |               | Steer Tires Condition     | Not-Selected |
| Seat Comments                            |                                                     |               | Steer Axle Condition      |              |
|                                          |                                                     |               | Steer Axle Comments       |              |
| General Appearance Condition             | Good                                                |               | Brakes Condition          |              |
| General Appearance Comments              | Impact damage                                       |               | Brakes Comments           |              |
| General Appearance Comments              | impact damage                                       |               | Diakes Comments           |              |
| General Comments                         |                                                     |               | Battery Present           | Yes          |
| Mast makes loud noise when passing free- | lift. Plastic broken in operator compartment by the | e hour meter. | Charger Present           | Yes          |
|                                          |                                                     |               | Electrical Condition      |              |
|                                          |                                                     |               | Electrical Comments       |              |
|                                          |                                                     |               |                           |              |
|                                          |                                                     |               |                           |              |
|                                          |                                                     |               |                           |              |
|                                          |                                                     |               |                           |              |
|                                          |                                                     |               |                           |              |
|                                          |                                                     |               |                           |              |
|                                          |                                                     |               |                           |              |
|                                          |                                                     |               |                           |              |
|                                          |                                                     |               |                           |              |