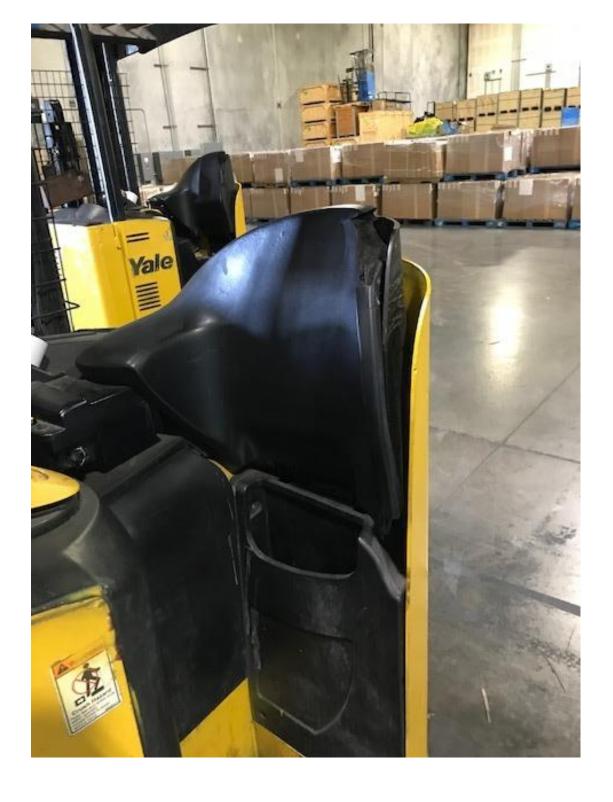

## **CONDITION REPORT - ELECTRIC**

| Manufacturer                             | Model                                               | Year          | Serial Number             | Corrected    |
|------------------------------------------|-----------------------------------------------------|---------------|---------------------------|--------------|
| YALE MANUFACTURER                        | NR045EB                                             | 2013          | D861N01826M               | D861N01826M  |
|                                          |                                                     |               |                           |              |
| Mast                                     | 3 Stage FFL (Triplex)                               |               | Hours                     | 7665         |
| Mast Height Lowered                      | 125                                                 |               | Voltage                   | 36 Volt      |
| Mast Height Raised                       | 287                                                 |               | Attachment                | Side Shifter |
| Hydraulic Control Valve                  | 3-Function                                          |               | Directional Control       | Lever        |
| Capacity                                 | 4500                                                |               | Tires                     | Cushion      |
| Mast Condition                           | Kicking / Rough movement                            |               | Steering Pump Condition   |              |
| Mast Comments                            |                                                     |               | Steering Pump Comments    |              |
| Lift Cylinder Condition                  |                                                     |               | Hydraulic Pump Condition  |              |
| Lift Cylinder Comments                   |                                                     |               | Hydraulic Pump Comments   |              |
| Tilt Cylinder Condition                  |                                                     |               | Hydraulic Motor Condition |              |
| Tilt Cylinder Comments                   |                                                     |               | Hydraulic Motor Comments  |              |
| Carriage Condition                       | Tight / loose                                       |               | Control System Condition  |              |
| Carriage Comments                        | <u> </u>                                            |               | Control System Comments   |              |
| Load Backrest Condition                  |                                                     |               | •                         |              |
| Load Backrest Comments                   |                                                     |               | Drive Motor Condition     |              |
| Forks Condition                          |                                                     |               | Drive Motor Comments      |              |
| Forks Comments                           |                                                     |               | Differential Condition    |              |
|                                          |                                                     |               | Differential Comments     |              |
| Overhead Guard Condition                 |                                                     |               | Drive Tires % Remaining   | 50           |
| Overhead Guard Comments                  |                                                     |               | Drive Tires Condition     |              |
|                                          |                                                     |               | Steer Tires % Remaining   | 50           |
| Seat Condition                           |                                                     |               | Steer Tires Condition     | Not-Selected |
| Seat Comments                            |                                                     |               | Steer Axle Condition      |              |
|                                          |                                                     |               | Steer Axle Comments       |              |
| General Appearance Condition             | Good                                                |               | Brakes Condition          |              |
| General Appearance Comments              | Impact damage                                       |               | Brakes Comments           |              |
| General Appearance Comments              | impact damage                                       |               | Diakes Comments           |              |
| General Comments                         |                                                     |               | Battery Present           | Yes          |
| Mast makes loud noise when passing free- | lift. Plastic broken in operator compartment by the | e hour meter. | Charger Present           | Yes          |
|                                          |                                                     |               | Electrical Condition      |              |
|                                          |                                                     |               | Electrical Comments       |              |
|                                          |                                                     |               |                           |              |
|                                          |                                                     |               |                           |              |
|                                          |                                                     |               |                           |              |
|                                          |                                                     |               |                           |              |
|                                          |                                                     |               |                           |              |
|                                          |                                                     |               |                           |              |
|                                          |                                                     |               |                           |              |
|                                          |                                                     |               |                           |              |
|                                          |                                                     |               |                           |              |