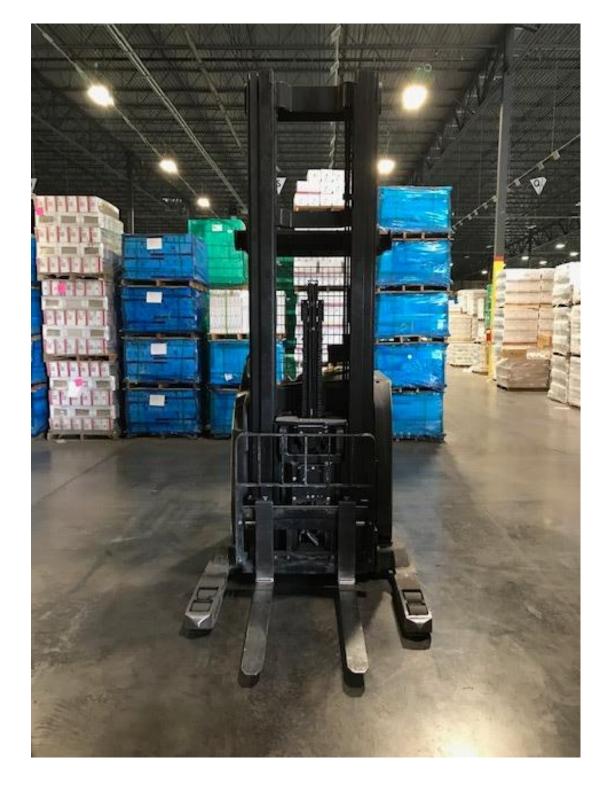

## **CONDITION REPORT - ELECTRIC**

| Manufacturer                             | Model                                               | Year          | Serial Number             | Corrected    |
|------------------------------------------|-----------------------------------------------------|---------------|---------------------------|--------------|
| YALE MANUFACTURER                        | NR045EB                                             | 2013          | D861N01826M               | D861N01826M  |
|                                          |                                                     |               |                           |              |
| Mast                                     | 3 Stage FFL (Triplex)                               |               | Hours                     | 7665         |
| Mast Height Lowered                      | 125                                                 |               | Voltage                   | 36 Volt      |
| Mast Height Raised                       | 287                                                 |               | Attachment                | Side Shifter |
| Hydraulic Control Valve                  | 3-Function                                          |               | Directional Control       | Lever        |
| Capacity                                 | 4500                                                |               | Tires                     | Cushion      |
| Mast Condition                           | Kicking / Rough movement                            |               | Steering Pump Condition   |              |
| Mast Comments                            |                                                     |               | Steering Pump Comments    |              |
| Lift Cylinder Condition                  |                                                     |               | Hydraulic Pump Condition  |              |
| Lift Cylinder Comments                   |                                                     |               | Hydraulic Pump Comments   |              |
| Tilt Cylinder Condition                  |                                                     |               | Hydraulic Motor Condition |              |
| Tilt Cylinder Comments                   |                                                     |               | Hydraulic Motor Comments  |              |
| Carriage Condition                       | Tight / loose                                       |               | Control System Condition  |              |
| Carriage Comments                        | <u> </u>                                            |               | Control System Comments   |              |
| Load Backrest Condition                  |                                                     |               | •                         |              |
| Load Backrest Comments                   |                                                     |               | Drive Motor Condition     |              |
| Forks Condition                          |                                                     |               | Drive Motor Comments      |              |
| Forks Comments                           |                                                     |               | Differential Condition    |              |
|                                          |                                                     |               | Differential Comments     |              |
| Overhead Guard Condition                 |                                                     |               | Drive Tires % Remaining   | 50           |
| Overhead Guard Comments                  |                                                     |               | Drive Tires Condition     |              |
|                                          |                                                     |               | Steer Tires % Remaining   | 50           |
| Seat Condition                           |                                                     |               | Steer Tires Condition     | Not-Selected |
| Seat Comments                            |                                                     |               | Steer Axle Condition      |              |
|                                          |                                                     |               | Steer Axle Comments       |              |
| General Appearance Condition             | Good                                                |               | Brakes Condition          |              |
| General Appearance Comments              | Impact damage                                       |               | Brakes Comments           |              |
| General Appearance Comments              | impact damage                                       |               | Diakes Comments           |              |
| General Comments                         |                                                     |               | Battery Present           | Yes          |
| Mast makes loud noise when passing free- | lift. Plastic broken in operator compartment by the | e hour meter. | Charger Present           | Yes          |
|                                          |                                                     |               | Electrical Condition      |              |
|                                          |                                                     |               | Electrical Comments       |              |
|                                          |                                                     |               |                           |              |
|                                          |                                                     |               |                           |              |
|                                          |                                                     |               |                           |              |
|                                          |                                                     |               |                           |              |
|                                          |                                                     |               |                           |              |
|                                          |                                                     |               |                           |              |
|                                          |                                                     |               |                           |              |
|                                          |                                                     |               |                           |              |
|                                          |                                                     |               |                           |              |