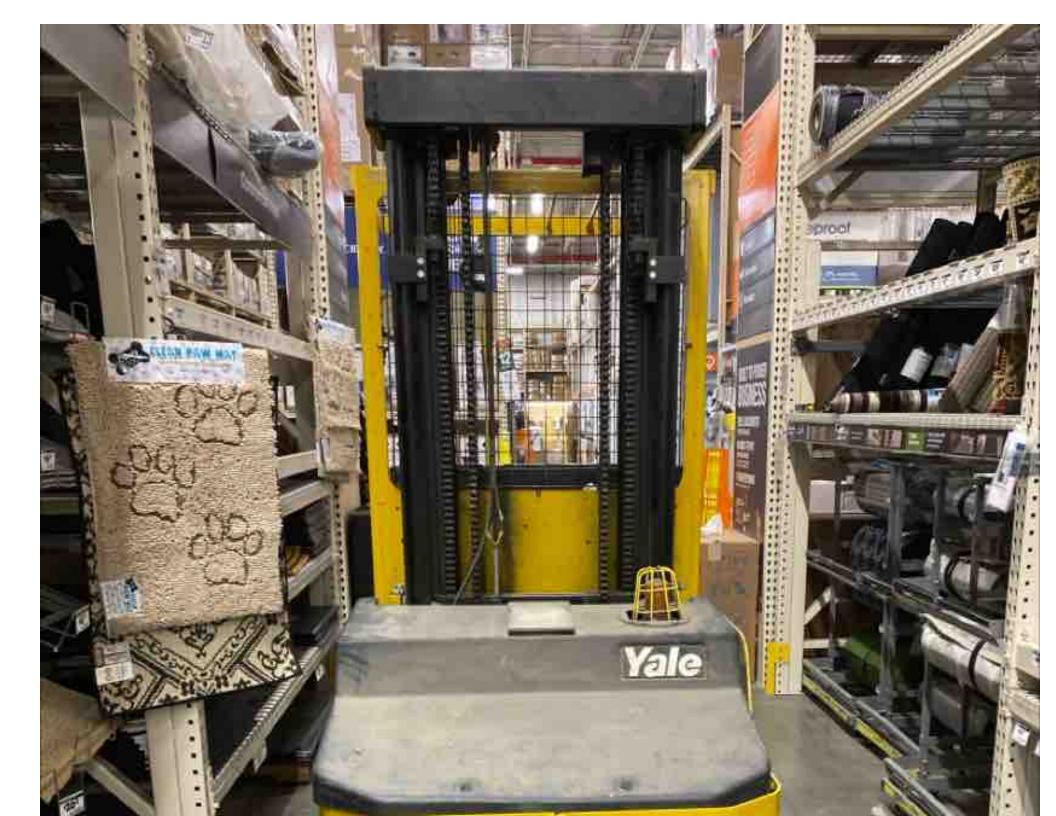

## **CONDITION REPORT - ELECTRIC**

| Manufacturer                 | Model                 | Year | Serial Number             | Corrected      |
|------------------------------|-----------------------|------|---------------------------|----------------|
| YALE MANUFACTURER            | OS030EF               | 2018 | D801N07129S               | D801N07129S    |
|                              |                       |      |                           |                |
| Mast                         | 3 Stage FFL (Triplex) |      | Hours                     | 2321 Inspected |
| Mast Height Lowered          |                       |      | Voltage                   | 24 Volt        |
| Mast Height Raised           | 213                   |      | Attachment                |                |
| Hydraulic Control Valve      |                       |      | Directional Control       |                |
| Capacity                     | 3000                  |      | Tires                     |                |
| Mast Condition               | Imamostod             |      | Steering Pump Condition   |                |
| Mast Comments                | Inspected             |      | Steering Pump Comments    |                |
| Lift Cylinder Condition      |                       |      | Hydraulic Pump Condition  |                |
| Lift Cylinder Comments       |                       |      | Hydraulic Pump Comments   |                |
| Tilt Cylinder Condition      |                       |      | Hydraulic Motor Condition |                |
| Tilt Cylinder Comments       |                       |      | Hydraulic Motor Comments  |                |
| Carriage Condition           | Inspected             |      | Control System Condition  | Inspected      |
| Carriage Comments            | Inspected             |      | Control System Comments   | Поросос        |
| Load Backrest Condition      |                       |      | ,                         |                |
| Load Backrest Comments       |                       |      | Drive Motor Condition     | Inspected      |
| Forks Condition              | Inspected             |      | Drive Motor Comments      | mspected       |
| Forks Comments               | mspected              |      | Differential Condition    |                |
|                              |                       |      | Differential Comments     |                |
| Overhead Guard Condition     | Inspected             |      | Drive Tires % Remaining   |                |
| Overhead Guard Comments      | шоресте               |      | Drive Tires Condition     | Inspected      |
|                              |                       |      | Steer Tires % Remaining   |                |
| Seat Condition               |                       |      | Steer Tires Condition     |                |
| Seat Comments                |                       |      | Steer Axle Condition      |                |
|                              |                       |      | Steer Axle Comments       |                |
| General Appearance Condition | Good                  |      | Brakes Condition          |                |
| General Appearance Comments  |                       |      | Brakes Comments           |                |
| Concret Comments             |                       |      | Dottom: Dracent           | Vee            |
| General Comments             |                       |      | Battery Present           | Yes            |
|                              |                       |      | Charger Present           |                |
|                              |                       |      | Electrical Condition      |                |
|                              |                       |      | Electrical Comments       |                |
|                              |                       |      | Electrical Comments       |                |
|                              |                       |      |                           |                |
|                              |                       |      |                           |                |
|                              |                       |      |                           |                |
|                              |                       |      |                           |                |
|                              |                       |      |                           |                |
|                              |                       |      |                           |                |
|                              |                       |      |                           |                |
|                              |                       |      | _                         |                |