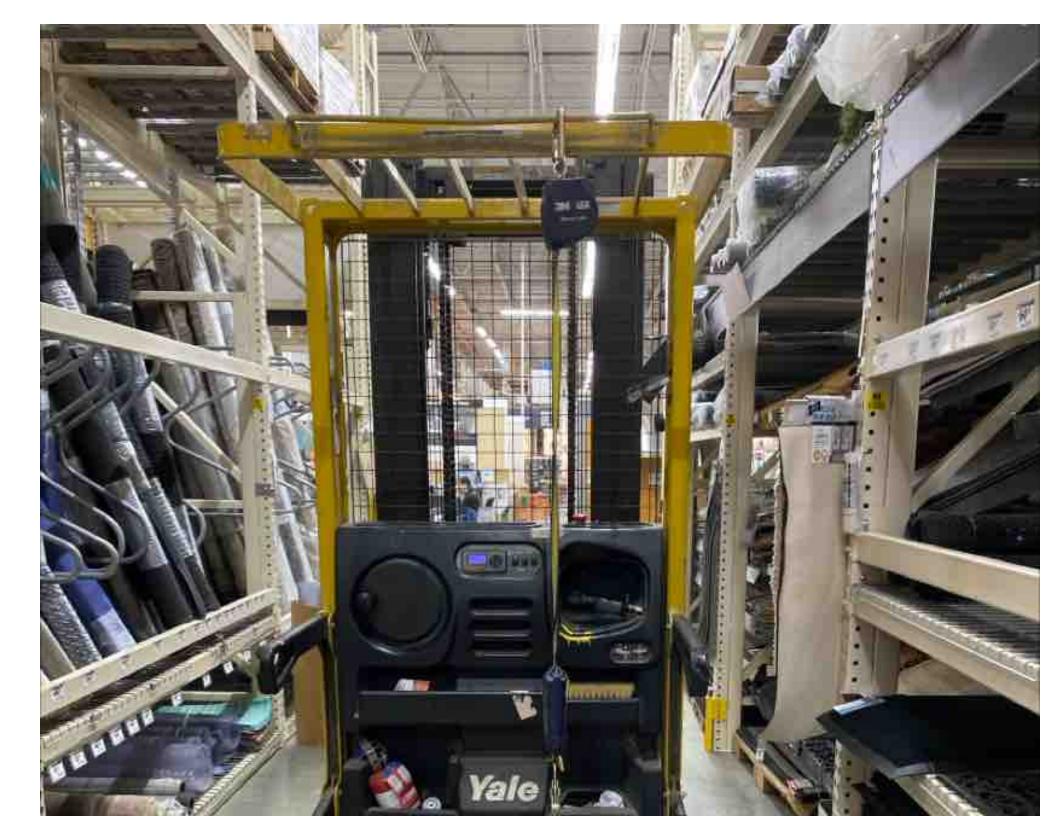

## **CONDITION REPORT - ELECTRIC**

| Manufacturer                 | Model                 | Year | Serial Number             | Corrected      |
|------------------------------|-----------------------|------|---------------------------|----------------|
| YALE MANUFACTURER            | OS030EF               | 2018 | D801N07129S               | D801N07129S    |
|                              |                       |      |                           |                |
| Mast                         | 3 Stage FFL (Triplex) |      | Hours                     | 2321 Inspected |
| Mast Height Lowered          |                       |      | Voltage                   | 24 Volt        |
| Mast Height Raised           | 213                   |      | Attachment                |                |
| Hydraulic Control Valve      |                       |      | Directional Control       |                |
| Capacity                     | 3000                  |      | Tires                     |                |
| Mast Condition               | Imamostod             |      | Steering Pump Condition   |                |
| Mast Comments                | Inspected             |      | Steering Pump Comments    |                |
| Lift Cylinder Condition      |                       |      | Hydraulic Pump Condition  |                |
| Lift Cylinder Comments       |                       |      | Hydraulic Pump Comments   |                |
| Tilt Cylinder Condition      |                       |      | Hydraulic Motor Condition |                |
| Tilt Cylinder Comments       |                       |      | Hydraulic Motor Comments  |                |
| Carriage Condition           | Inspected             |      | Control System Condition  | Inspected      |
| Carriage Comments            | Inspected             |      | Control System Comments   | Поросос        |
| Load Backrest Condition      |                       |      | ,                         |                |
| Load Backrest Comments       |                       |      | Drive Motor Condition     | Inspected      |
| Forks Condition              | Inspected             |      | Drive Motor Comments      | mspected       |
| Forks Comments               | mspected              |      | Differential Condition    |                |
|                              |                       |      | Differential Comments     |                |
| Overhead Guard Condition     | Inspected             |      | Drive Tires % Remaining   |                |
| Overhead Guard Comments      | шоресте               |      | Drive Tires Condition     | Inspected      |
|                              |                       |      | Steer Tires % Remaining   |                |
| Seat Condition               |                       |      | Steer Tires Condition     |                |
| Seat Comments                |                       |      | Steer Axle Condition      |                |
|                              |                       |      | Steer Axle Comments       |                |
| General Appearance Condition | Good                  |      | Brakes Condition          |                |
| General Appearance Comments  |                       |      | Brakes Comments           |                |
| Concret Comments             |                       |      | Dottom: Dracent           | Vee            |
| General Comments             |                       |      | Battery Present           | Yes            |
|                              |                       |      | Charger Present           |                |
|                              |                       |      | Electrical Condition      |                |
|                              |                       |      | Electrical Comments       |                |
|                              |                       |      | Electrical Comments       |                |
|                              |                       |      |                           |                |
|                              |                       |      |                           |                |
|                              |                       |      |                           |                |
|                              |                       |      |                           |                |
|                              |                       |      |                           |                |
|                              |                       |      |                           |                |
|                              |                       |      |                           |                |
|                              |                       |      | _                         |                |