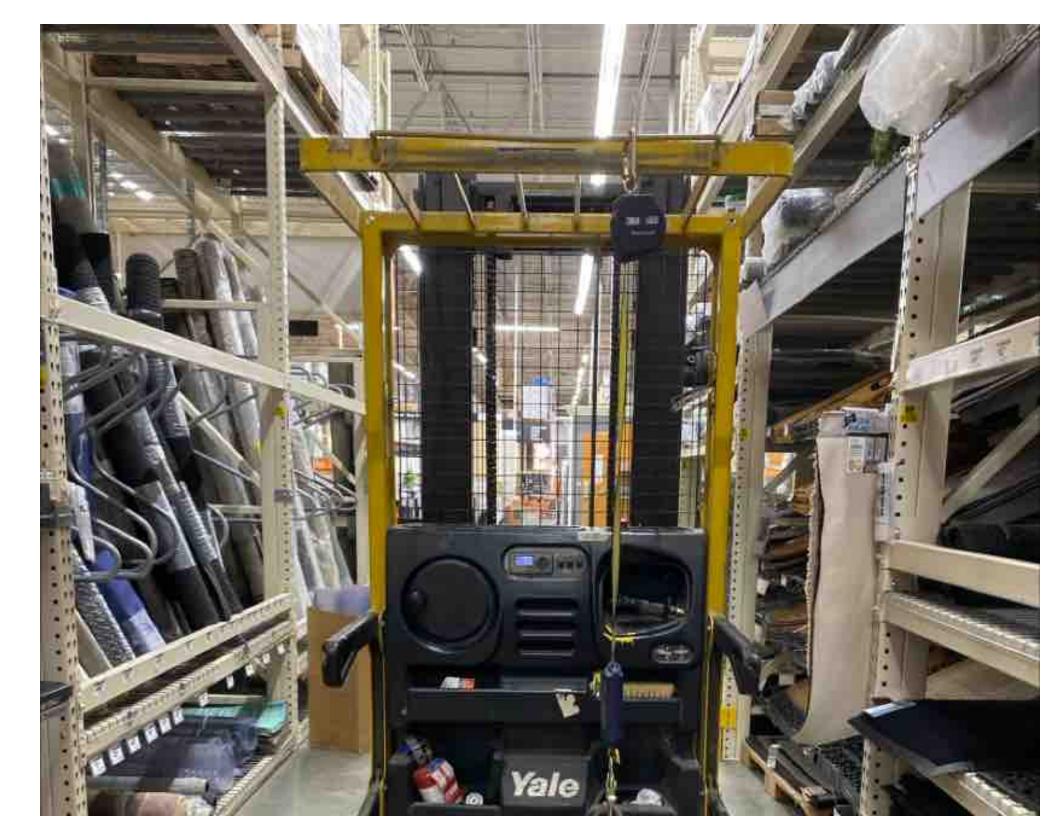

## **CONDITION REPORT - ELECTRIC**

| Manufacturer                 | Model                 | Year | Serial Number             | Corrected      |
|------------------------------|-----------------------|------|---------------------------|----------------|
| YALE MANUFACTURER            | OS030EF               | 2018 | D801N07129S               | D801N07129S    |
|                              |                       |      |                           |                |
| Mast                         | 3 Stage FFL (Triplex) |      | Hours                     | 2321 Inspected |
| Mast Height Lowered          |                       |      | Voltage                   | 24 Volt        |
| Mast Height Raised           | 213                   |      | Attachment                |                |
| Hydraulic Control Valve      |                       |      | Directional Control       |                |
| Capacity                     | 3000                  |      | Tires                     |                |
| Mast Condition               | Imamostod             |      | Steering Pump Condition   |                |
| Mast Comments                | Inspected             |      | Steering Pump Comments    |                |
| Lift Cylinder Condition      |                       |      | Hydraulic Pump Condition  |                |
| Lift Cylinder Comments       |                       |      | Hydraulic Pump Comments   |                |
| Tilt Cylinder Condition      |                       |      | Hydraulic Motor Condition |                |
| Tilt Cylinder Comments       |                       |      | Hydraulic Motor Comments  |                |
| Carriage Condition           | Inspected             |      | Control System Condition  | Inspected      |
| Carriage Comments            | Inspected             |      | Control System Comments   | Поросос        |
| Load Backrest Condition      |                       |      | ,                         |                |
| Load Backrest Comments       |                       |      | Drive Motor Condition     | Inspected      |
| Forks Condition              | Inspected             |      | Drive Motor Comments      | mspected       |
| Forks Comments               | mspected              |      | Differential Condition    |                |
|                              |                       |      | Differential Comments     |                |
| Overhead Guard Condition     | Inspected             |      | Drive Tires % Remaining   |                |
| Overhead Guard Comments      | шоресте               |      | Drive Tires Condition     | Inspected      |
|                              |                       |      | Steer Tires % Remaining   |                |
| Seat Condition               |                       |      | Steer Tires Condition     |                |
| Seat Comments                |                       |      | Steer Axle Condition      |                |
|                              |                       |      | Steer Axle Comments       |                |
| General Appearance Condition | Good                  |      | Brakes Condition          |                |
| General Appearance Comments  |                       |      | Brakes Comments           |                |
| Concret Comments             |                       |      | Dottom: Dracent           | Vee            |
| General Comments             |                       |      | Battery Present           | Yes            |
|                              |                       |      | Charger Present           |                |
|                              |                       |      | Electrical Condition      |                |
|                              |                       |      | Electrical Comments       |                |
|                              |                       |      | Electrical Comments       |                |
|                              |                       |      |                           |                |
|                              |                       |      |                           |                |
|                              |                       |      |                           |                |
|                              |                       |      |                           |                |
|                              |                       |      |                           |                |
|                              |                       |      |                           |                |
|                              |                       |      |                           |                |
|                              |                       |      | _                         |                |