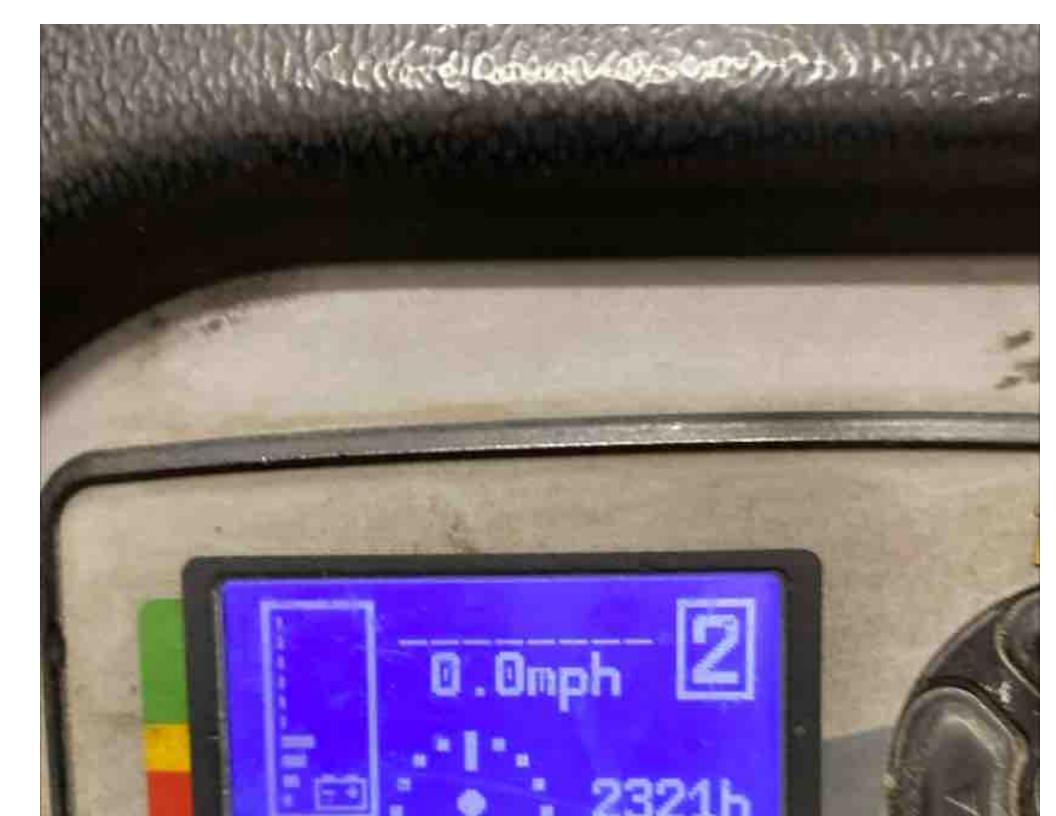

## **CONDITION REPORT - ELECTRIC**

| Manufacturer                 | Model                 | Year | Serial Number             | Corrected      |
|------------------------------|-----------------------|------|---------------------------|----------------|
| YALE MANUFACTURER            | OS030EF               | 2018 | D801N07129S               | D801N07129S    |
|                              |                       |      |                           |                |
| Mast                         | 3 Stage FFL (Triplex) |      | Hours                     | 2321 Inspected |
| Mast Height Lowered          |                       |      | Voltage                   | 24 Volt        |
| Mast Height Raised           | 213                   |      | Attachment                |                |
| Hydraulic Control Valve      |                       |      | Directional Control       |                |
| Capacity                     | 3000                  |      | Tires                     |                |
| Mast Condition               | Imamostod             |      | Steering Pump Condition   |                |
| Mast Comments                | Inspected             |      | Steering Pump Comments    |                |
| Lift Cylinder Condition      |                       |      | Hydraulic Pump Condition  |                |
| Lift Cylinder Comments       |                       |      | Hydraulic Pump Comments   |                |
| Tilt Cylinder Condition      |                       |      | Hydraulic Motor Condition |                |
| Tilt Cylinder Comments       |                       |      | Hydraulic Motor Comments  |                |
| Carriage Condition           | Inspected             |      | Control System Condition  | Inspected      |
| Carriage Comments            | Inspected             |      | Control System Comments   | Поросос        |
| Load Backrest Condition      |                       |      | ,                         |                |
| Load Backrest Comments       |                       |      | Drive Motor Condition     | Inspected      |
| Forks Condition              | Inspected             |      | Drive Motor Comments      | mspected       |
| Forks Comments               | mspected              |      | Differential Condition    |                |
|                              |                       |      | Differential Comments     |                |
| Overhead Guard Condition     | Inspected             |      | Drive Tires % Remaining   |                |
| Overhead Guard Comments      | шоресте               |      | Drive Tires Condition     | Inspected      |
|                              |                       |      | Steer Tires % Remaining   |                |
| Seat Condition               |                       |      | Steer Tires Condition     |                |
| Seat Comments                |                       |      | Steer Axle Condition      |                |
|                              |                       |      | Steer Axle Comments       |                |
| General Appearance Condition | Good                  |      | Brakes Condition          |                |
| General Appearance Comments  |                       |      | Brakes Comments           |                |
| Concret Comments             |                       |      | Dottom: Dracent           | Vee            |
| General Comments             |                       |      | Battery Present           | Yes            |
|                              |                       |      | Charger Present           |                |
|                              |                       |      | Electrical Condition      |                |
|                              |                       |      | Electrical Comments       |                |
|                              |                       |      | Electrical Comments       |                |
|                              |                       |      |                           |                |
|                              |                       |      |                           |                |
|                              |                       |      |                           |                |
|                              |                       |      |                           |                |
|                              |                       |      |                           |                |
|                              |                       |      |                           |                |
|                              |                       |      |                           |                |
|                              |                       |      | _                         |                |