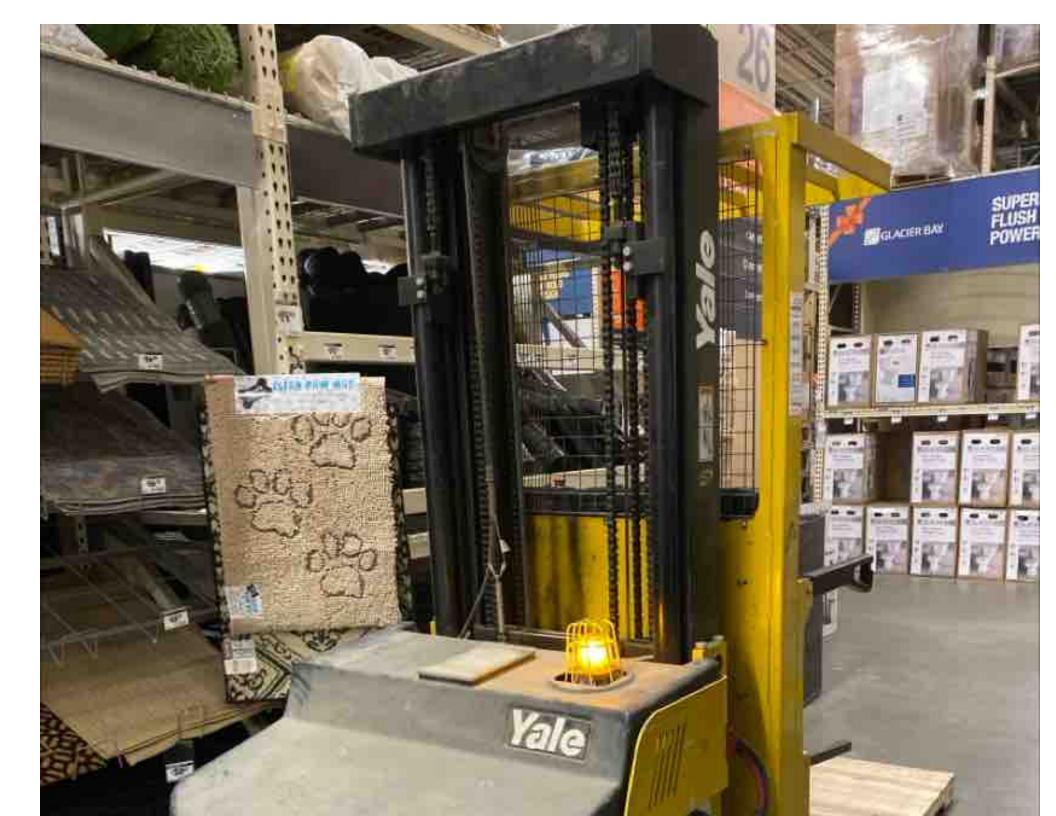

## **CONDITION REPORT - ELECTRIC**

| Manufacturer                 | Model                 | Year | Serial Number             | Corrected      |
|------------------------------|-----------------------|------|---------------------------|----------------|
| YALE MANUFACTURER            | OS030EF               | 2018 | D801N07129S               | D801N07129S    |
|                              |                       |      |                           |                |
| Mast                         | 3 Stage FFL (Triplex) |      | Hours                     | 2321 Inspected |
| Mast Height Lowered          |                       |      | Voltage                   | 24 Volt        |
| Mast Height Raised           | 213                   |      | Attachment                |                |
| Hydraulic Control Valve      |                       |      | Directional Control       |                |
| Capacity                     | 3000                  |      | Tires                     |                |
| Mast Condition               | Imamostod             |      | Steering Pump Condition   |                |
| Mast Comments                | Inspected             |      | Steering Pump Comments    |                |
| Lift Cylinder Condition      |                       |      | Hydraulic Pump Condition  |                |
| Lift Cylinder Comments       |                       |      | Hydraulic Pump Comments   |                |
| Tilt Cylinder Condition      |                       |      | Hydraulic Motor Condition |                |
| Tilt Cylinder Comments       |                       |      | Hydraulic Motor Comments  |                |
| Carriage Condition           | Inspected             |      | Control System Condition  | Inspected      |
| Carriage Comments            | Inspected             |      | Control System Comments   | Поросос        |
| Load Backrest Condition      |                       |      | ,                         |                |
| Load Backrest Comments       |                       |      | Drive Motor Condition     | Inspected      |
| Forks Condition              | Inspected             |      | Drive Motor Comments      | mspected       |
| Forks Comments               | mspected              |      | Differential Condition    |                |
|                              |                       |      | Differential Comments     |                |
| Overhead Guard Condition     | Inspected             |      | Drive Tires % Remaining   |                |
| Overhead Guard Comments      | шоресте               |      | Drive Tires Condition     | Inspected      |
|                              |                       |      | Steer Tires % Remaining   |                |
| Seat Condition               |                       |      | Steer Tires Condition     |                |
| Seat Comments                |                       |      | Steer Axle Condition      |                |
|                              |                       |      | Steer Axle Comments       |                |
| General Appearance Condition | Good                  |      | Brakes Condition          |                |
| General Appearance Comments  |                       |      | Brakes Comments           |                |
| Concret Comments             |                       |      | Dottom: Dracent           | Vee            |
| General Comments             |                       |      | Battery Present           | Yes            |
|                              |                       |      | Charger Present           |                |
|                              |                       |      | Electrical Condition      |                |
|                              |                       |      | Electrical Comments       |                |
|                              |                       |      | Electrical Comments       |                |
|                              |                       |      |                           |                |
|                              |                       |      |                           |                |
|                              |                       |      |                           |                |
|                              |                       |      |                           |                |
|                              |                       |      |                           |                |
|                              |                       |      |                           |                |
|                              |                       |      |                           |                |
|                              |                       |      | _                         |                |