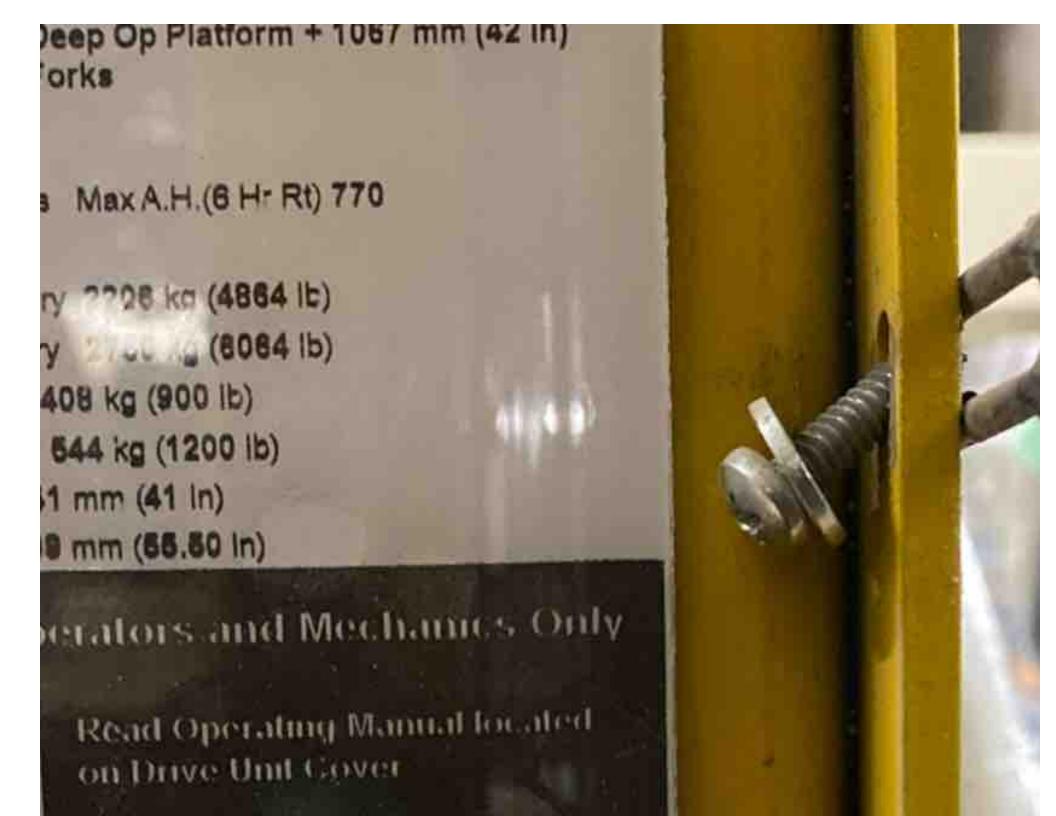

## **CONDITION REPORT - ELECTRIC**

| Manufacturer                 | Model                 | Year | Serial Number             | Corrected      |
|------------------------------|-----------------------|------|---------------------------|----------------|
| YALE MANUFACTURER            | OS030EF               | 2018 | D801N07129S               | D801N07129S    |
|                              |                       |      |                           |                |
| Mast                         | 3 Stage FFL (Triplex) |      | Hours                     | 2321 Inspected |
| Mast Height Lowered          |                       |      | Voltage                   | 24 Volt        |
| Mast Height Raised           | 213                   |      | Attachment                |                |
| Hydraulic Control Valve      |                       |      | Directional Control       |                |
| Capacity                     | 3000                  |      | Tires                     |                |
| Mast Condition               | Imamostod             |      | Steering Pump Condition   |                |
| Mast Comments                | Inspected             |      | Steering Pump Comments    |                |
| Lift Cylinder Condition      |                       |      | Hydraulic Pump Condition  |                |
| Lift Cylinder Comments       |                       |      | Hydraulic Pump Comments   |                |
| Tilt Cylinder Condition      |                       |      | Hydraulic Motor Condition |                |
| Tilt Cylinder Comments       |                       |      | Hydraulic Motor Comments  |                |
| Carriage Condition           | Inspected             |      | Control System Condition  | Inspected      |
| Carriage Comments            | Inspected             |      | Control System Comments   | Поросос        |
| Load Backrest Condition      |                       |      | ,                         |                |
| Load Backrest Comments       |                       |      | Drive Motor Condition     | Inspected      |
| Forks Condition              | Inspected             |      | Drive Motor Comments      | mspected       |
| Forks Comments               | mspected              |      | Differential Condition    |                |
|                              |                       |      | Differential Comments     |                |
| Overhead Guard Condition     | Inspected             |      | Drive Tires % Remaining   |                |
| Overhead Guard Comments      | шоресте               |      | Drive Tires Condition     | Inspected      |
|                              |                       |      | Steer Tires % Remaining   |                |
| Seat Condition               |                       |      | Steer Tires Condition     |                |
| Seat Comments                |                       |      | Steer Axle Condition      |                |
|                              |                       |      | Steer Axle Comments       |                |
| General Appearance Condition | Good                  |      | Brakes Condition          |                |
| General Appearance Comments  |                       |      | Brakes Comments           |                |
| Concret Comments             |                       |      | Dottom: Dracent           | Vee            |
| General Comments             |                       |      | Battery Present           | Yes            |
|                              |                       |      | Charger Present           |                |
|                              |                       |      | Electrical Condition      |                |
|                              |                       |      | Electrical Comments       |                |
|                              |                       |      | Electrical Comments       |                |
|                              |                       |      |                           |                |
|                              |                       |      |                           |                |
|                              |                       |      |                           |                |
|                              |                       |      |                           |                |
|                              |                       |      |                           |                |
|                              |                       |      |                           |                |
|                              |                       |      |                           |                |
|                              |                       |      | _                         |                |