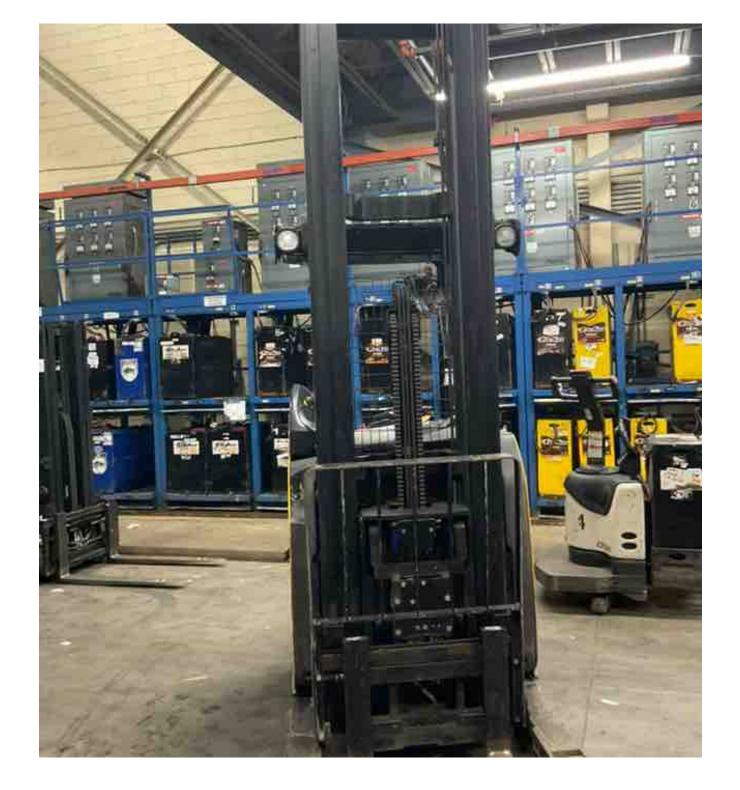

## **CONDITION REPORT - ELECTRIC**

| YALE MANUFACTURER     NR045EB     2018       Mast     3 Stage FFL (Triplex)       Mast Height Lowered     131       Mast Height Raised     302       Hydraulic Control Valve     3-Function       Capacity     4500 | D861N05213S<br>Hours<br>Voltage<br>Attachment<br>Directional Control<br>Tires | 8338<br>36 Volt      |
|---------------------------------------------------------------------------------------------------------------------------------------------------------------------------------------------------------------------|-------------------------------------------------------------------------------|----------------------|
| Mast Height Lowered131Mast Height Raised302Hydraulic Control Valve3-Function                                                                                                                                        | Voltage<br>Attachment<br>Directional Control                                  |                      |
| Mast Height Lowered131Mast Height Raised302Hydraulic Control Valve3-Function                                                                                                                                        | Voltage<br>Attachment<br>Directional Control                                  |                      |
| Mast Height Raised302Hydraulic Control Valve3-Function                                                                                                                                                              | Attachment<br>Directional Control                                             | 36 Volt              |
| Hydraulic Control Valve 3-Function                                                                                                                                                                                  | Directional Control                                                           |                      |
|                                                                                                                                                                                                                     |                                                                               |                      |
| Conceity 4500                                                                                                                                                                                                       | Tires                                                                         | Lever                |
| Capacity 4500                                                                                                                                                                                                       |                                                                               | Cushion              |
| Mast Condition Inspected                                                                                                                                                                                            | Steering Pump Condition                                                       | Insurantad           |
| Mast Condition Inspected Mast Comments                                                                                                                                                                              | Steering Pump Comments                                                        | Inspected            |
|                                                                                                                                                                                                                     | Hydraulic Pump Condition                                                      |                      |
| mspectea                                                                                                                                                                                                            |                                                                               | Inspected            |
| Lift Cylinder Comments                                                                                                                                                                                              | Hydraulic Pump Comments                                                       |                      |
| Tilt Cylinder Condition Inspected                                                                                                                                                                                   | Hydraulic Motor Condition                                                     | Inspected            |
| Tilt Cylinder Comments                                                                                                                                                                                              | Hydraulic Motor Comments                                                      |                      |
| Carriage Condition Inspected                                                                                                                                                                                        | Control System Condition                                                      | Inspected            |
| Carriage Comments                                                                                                                                                                                                   | Control System Comments                                                       | -                    |
| Load Backrest Condition Inspected                                                                                                                                                                                   |                                                                               |                      |
| Load Backrest Comments                                                                                                                                                                                              | Drive Motor Condition                                                         | Inspected            |
| Forks Condition Inspected                                                                                                                                                                                           | Drive Motor Comments                                                          | mspected             |
| Forks Comments                                                                                                                                                                                                      | Differential Condition                                                        |                      |
|                                                                                                                                                                                                                     | Differential Comments                                                         |                      |
| Overhead Guard Condition Inspected                                                                                                                                                                                  | Drive Tires % Remaining                                                       | 50                   |
| Overhead Guard Condition Inspected Overhead Guard Comments                                                                                                                                                          | Drive Tires Condition                                                         |                      |
| Overnead Guard Comments                                                                                                                                                                                             |                                                                               | Inspected            |
|                                                                                                                                                                                                                     | Steer Tires % Remaining                                                       |                      |
| Seat Condition                                                                                                                                                                                                      | Steer Tires Condition                                                         | Not-Selected         |
| Seat Comments                                                                                                                                                                                                       | Steer Axle Condition                                                          | Inspected            |
|                                                                                                                                                                                                                     | Steer Axle Comments                                                           |                      |
| General Appearance Condition Inspected                                                                                                                                                                              | Brakes Condition                                                              | Inspected            |
| General Appearance Comments                                                                                                                                                                                         | Brakes Comments                                                               | •                    |
| General Comments                                                                                                                                                                                                    | Battery Present                                                               | Yes                  |
|                                                                                                                                                                                                                     | Charger Present                                                               | Yes                  |
|                                                                                                                                                                                                                     | Charger resent                                                                | 1 50                 |
|                                                                                                                                                                                                                     | Electrical Condition                                                          | Inspected            |
|                                                                                                                                                                                                                     | Electrical Comments                                                           | Inspected            |
|                                                                                                                                                                                                                     |                                                                               |                      |
|                                                                                                                                                                                                                     |                                                                               |                      |
|                                                                                                                                                                                                                     |                                                                               |                      |
|                                                                                                                                                                                                                     |                                                                               |                      |
|                                                                                                                                                                                                                     |                                                                               |                      |
|                                                                                                                                                                                                                     |                                                                               |                      |
|                                                                                                                                                                                                                     | J                                                                             |                      |
| Inspector Company Name                                                                                                                                                                                              | Inspection Date                                                               | 7/5/2023 10:20:09 AM |