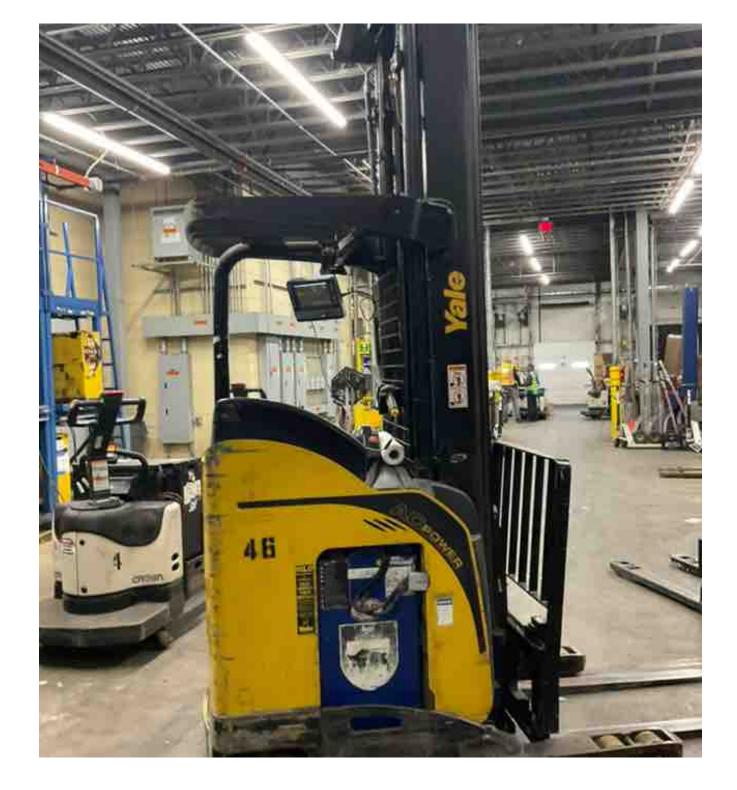

## **CONDITION REPORT - ELECTRIC**

| YALE MANUFACTURER     NR045EB     2018       Mast     3 Stage FFL (Triplex)       Mast Height Lowered     131       Mast Height Raised     302       Hydraulic Control Valve     3-Function       Capacity     4500 | D861N05213S<br>Hours<br>Voltage<br>Attachment<br>Directional Control<br>Tires | 8338<br>36 Volt      |
|---------------------------------------------------------------------------------------------------------------------------------------------------------------------------------------------------------------------|-------------------------------------------------------------------------------|----------------------|
| Mast Height Lowered131Mast Height Raised302Hydraulic Control Valve3-Function                                                                                                                                        | Voltage<br>Attachment<br>Directional Control                                  |                      |
| Mast Height Lowered131Mast Height Raised302Hydraulic Control Valve3-Function                                                                                                                                        | Voltage<br>Attachment<br>Directional Control                                  |                      |
| Mast Height Raised302Hydraulic Control Valve3-Function                                                                                                                                                              | Attachment<br>Directional Control                                             | 36 Volt              |
| Hydraulic Control Valve 3-Function                                                                                                                                                                                  | Directional Control                                                           |                      |
|                                                                                                                                                                                                                     |                                                                               |                      |
| Conceity 4500                                                                                                                                                                                                       | Tires                                                                         | Lever                |
| Capacity 4500                                                                                                                                                                                                       |                                                                               | Cushion              |
| Mast Condition Inspected                                                                                                                                                                                            | Steering Pump Condition                                                       | Insurantad           |
| Mast Condition Inspected Mast Comments                                                                                                                                                                              | Steering Pump Comments                                                        | Inspected            |
|                                                                                                                                                                                                                     | Hydraulic Pump Condition                                                      |                      |
| mspectea                                                                                                                                                                                                            |                                                                               | Inspected            |
| Lift Cylinder Comments                                                                                                                                                                                              | Hydraulic Pump Comments                                                       |                      |
| Tilt Cylinder Condition Inspected                                                                                                                                                                                   | Hydraulic Motor Condition                                                     | Inspected            |
| Tilt Cylinder Comments                                                                                                                                                                                              | Hydraulic Motor Comments                                                      |                      |
| Carriage Condition Inspected                                                                                                                                                                                        | Control System Condition                                                      | Inspected            |
| Carriage Comments                                                                                                                                                                                                   | Control System Comments                                                       | -                    |
| Load Backrest Condition Inspected                                                                                                                                                                                   |                                                                               |                      |
| Load Backrest Comments                                                                                                                                                                                              | Drive Motor Condition                                                         | Inspected            |
| Forks Condition Inspected                                                                                                                                                                                           | Drive Motor Comments                                                          | mspected             |
| Forks Comments                                                                                                                                                                                                      | Differential Condition                                                        |                      |
|                                                                                                                                                                                                                     | Differential Comments                                                         |                      |
| Overhead Guard Condition Inspected                                                                                                                                                                                  | Drive Tires % Remaining                                                       | 50                   |
| Overhead Guard Condition Inspected Overhead Guard Comments                                                                                                                                                          | Drive Tires Condition                                                         |                      |
| Overnead Guard Comments                                                                                                                                                                                             |                                                                               | Inspected            |
|                                                                                                                                                                                                                     | Steer Tires % Remaining                                                       |                      |
| Seat Condition                                                                                                                                                                                                      | Steer Tires Condition                                                         | Not-Selected         |
| Seat Comments                                                                                                                                                                                                       | Steer Axle Condition                                                          | Inspected            |
|                                                                                                                                                                                                                     | Steer Axle Comments                                                           |                      |
| General Appearance Condition Inspected                                                                                                                                                                              | Brakes Condition                                                              | Inspected            |
| General Appearance Comments                                                                                                                                                                                         | Brakes Comments                                                               | •                    |
| General Comments                                                                                                                                                                                                    | Battery Present                                                               | Yes                  |
|                                                                                                                                                                                                                     | Charger Present                                                               | Yes                  |
|                                                                                                                                                                                                                     | Charger resent                                                                | 1 50                 |
|                                                                                                                                                                                                                     | Electrical Condition                                                          | Inspected            |
|                                                                                                                                                                                                                     | Electrical Comments                                                           | Inspected            |
|                                                                                                                                                                                                                     |                                                                               |                      |
|                                                                                                                                                                                                                     |                                                                               |                      |
|                                                                                                                                                                                                                     |                                                                               |                      |
|                                                                                                                                                                                                                     |                                                                               |                      |
|                                                                                                                                                                                                                     |                                                                               |                      |
|                                                                                                                                                                                                                     |                                                                               |                      |
|                                                                                                                                                                                                                     | J                                                                             |                      |
| Inspector Company Name                                                                                                                                                                                              | Inspection Date                                                               | 7/5/2023 10:20:09 AM |