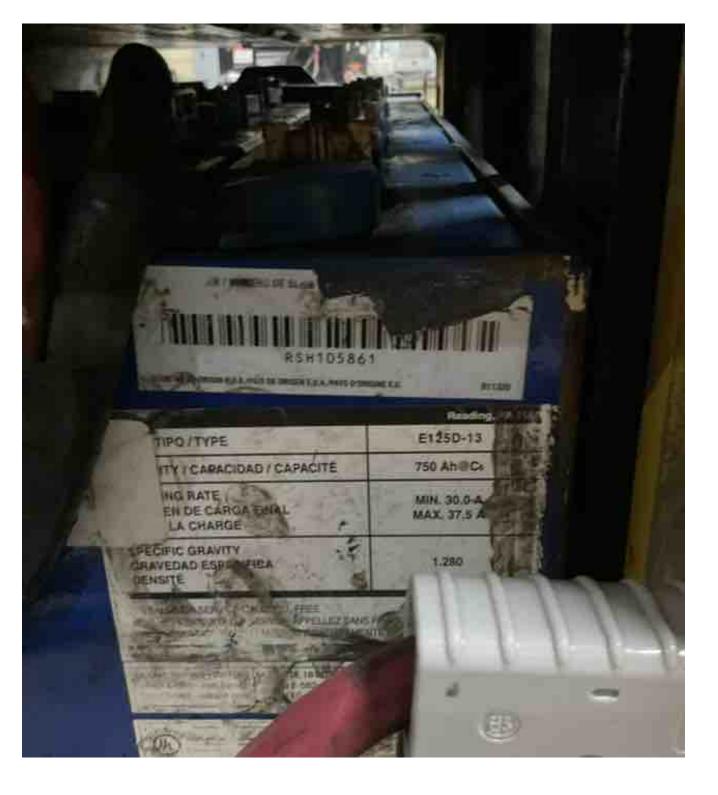

## **CONDITION REPORT - ELECTRIC**

| YALE MANUFACTURER     NR045EB     2018       Mast     3 Stage FFL (Triplex)       Mast Height Lowered     131       Mast Height Raised     302       Hydraulic Control Valve     3-Function       Capacity     4500 | D861N05213S<br>Hours<br>Voltage<br>Attachment<br>Directional Control<br>Tires | 8338<br>36 Volt      |
|---------------------------------------------------------------------------------------------------------------------------------------------------------------------------------------------------------------------|-------------------------------------------------------------------------------|----------------------|
| Mast Height Lowered131Mast Height Raised302Hydraulic Control Valve3-Function                                                                                                                                        | Voltage<br>Attachment<br>Directional Control                                  |                      |
| Mast Height Lowered131Mast Height Raised302Hydraulic Control Valve3-Function                                                                                                                                        | Voltage<br>Attachment<br>Directional Control                                  |                      |
| Mast Height Raised302Hydraulic Control Valve3-Function                                                                                                                                                              | Attachment<br>Directional Control                                             | 36 Volt              |
| Hydraulic Control Valve 3-Function                                                                                                                                                                                  | Directional Control                                                           |                      |
|                                                                                                                                                                                                                     |                                                                               |                      |
| Conceity 4500                                                                                                                                                                                                       | Tires                                                                         | Lever                |
| Capacity 4500                                                                                                                                                                                                       |                                                                               | Cushion              |
| Mast Condition Inspected                                                                                                                                                                                            | Steering Pump Condition                                                       | Insurantad           |
| Mast Condition Inspected Mast Comments                                                                                                                                                                              | Steering Pump Comments                                                        | Inspected            |
|                                                                                                                                                                                                                     | Hydraulic Pump Condition                                                      |                      |
| mspectea                                                                                                                                                                                                            |                                                                               | Inspected            |
| Lift Cylinder Comments                                                                                                                                                                                              | Hydraulic Pump Comments                                                       |                      |
| Tilt Cylinder Condition Inspected                                                                                                                                                                                   | Hydraulic Motor Condition                                                     | Inspected            |
| Tilt Cylinder Comments                                                                                                                                                                                              | Hydraulic Motor Comments                                                      |                      |
| Carriage Condition Inspected                                                                                                                                                                                        | Control System Condition                                                      | Inspected            |
| Carriage Comments                                                                                                                                                                                                   | Control System Comments                                                       | -                    |
| Load Backrest Condition Inspected                                                                                                                                                                                   |                                                                               |                      |
| Load Backrest Comments                                                                                                                                                                                              | Drive Motor Condition                                                         | Inspected            |
| Forks Condition Inspected                                                                                                                                                                                           | Drive Motor Comments                                                          | mspected             |
| Forks Comments                                                                                                                                                                                                      | Differential Condition                                                        |                      |
|                                                                                                                                                                                                                     | Differential Comments                                                         |                      |
| Overhead Guard Condition Inspected                                                                                                                                                                                  | Drive Tires % Remaining                                                       | 50                   |
| Overhead Guard Condition Inspected Overhead Guard Comments                                                                                                                                                          | Drive Tires Condition                                                         |                      |
| Overnead Guard Comments                                                                                                                                                                                             |                                                                               | Inspected            |
|                                                                                                                                                                                                                     | Steer Tires % Remaining                                                       |                      |
| Seat Condition                                                                                                                                                                                                      | Steer Tires Condition                                                         | Not-Selected         |
| Seat Comments                                                                                                                                                                                                       | Steer Axle Condition                                                          | Inspected            |
|                                                                                                                                                                                                                     | Steer Axle Comments                                                           |                      |
| General Appearance Condition Inspected                                                                                                                                                                              | Brakes Condition                                                              | Inspected            |
| General Appearance Comments                                                                                                                                                                                         | Brakes Comments                                                               | •                    |
| General Comments                                                                                                                                                                                                    | Battery Present                                                               | Yes                  |
|                                                                                                                                                                                                                     | Charger Present                                                               | Yes                  |
|                                                                                                                                                                                                                     | Charger resent                                                                | 1 50                 |
|                                                                                                                                                                                                                     | Electrical Condition                                                          | Inspected            |
|                                                                                                                                                                                                                     | Electrical Comments                                                           | Inspected            |
|                                                                                                                                                                                                                     |                                                                               |                      |
|                                                                                                                                                                                                                     |                                                                               |                      |
|                                                                                                                                                                                                                     |                                                                               |                      |
|                                                                                                                                                                                                                     |                                                                               |                      |
|                                                                                                                                                                                                                     |                                                                               |                      |
|                                                                                                                                                                                                                     |                                                                               |                      |
|                                                                                                                                                                                                                     | J                                                                             |                      |
| Inspector Company Name                                                                                                                                                                                              | Inspection Date                                                               | 7/5/2023 10:20:09 AM |