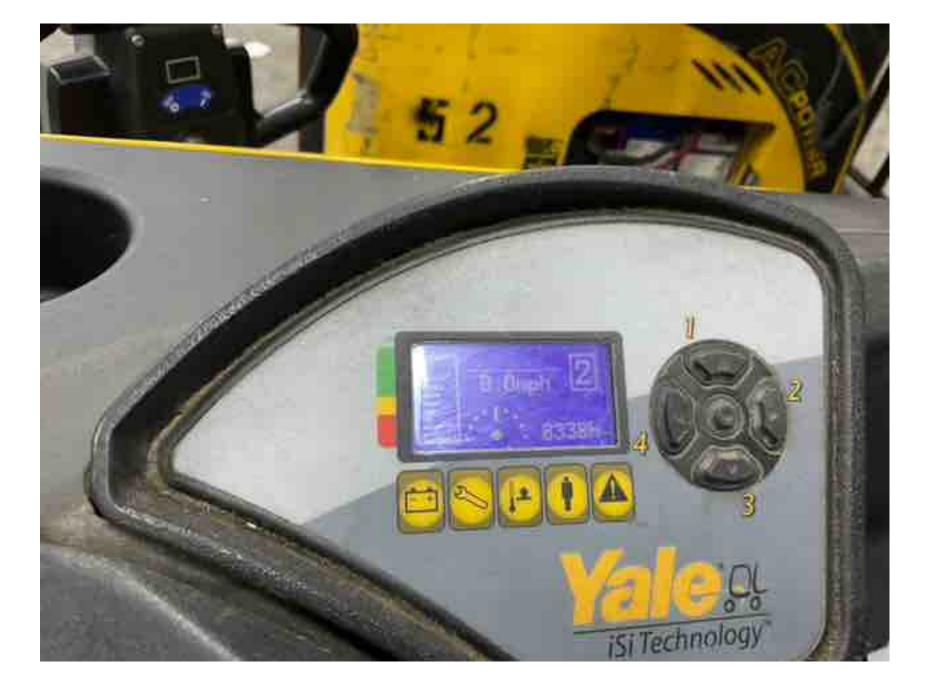

## **CONDITION REPORT - ELECTRIC**

| YALE MANUFACTURER     NR045EB     2018       Mast     3 Stage FFL (Triplex)       Mast Height Lowered     131       Mast Height Raised     302       Hydraulic Control Valve     3-Function       Capacity     4500 | D861N05213S<br>Hours<br>Voltage<br>Attachment<br>Directional Control<br>Tires | 8338<br>36 Volt      |
|---------------------------------------------------------------------------------------------------------------------------------------------------------------------------------------------------------------------|-------------------------------------------------------------------------------|----------------------|
| Mast Height Lowered131Mast Height Raised302Hydraulic Control Valve3-Function                                                                                                                                        | Voltage<br>Attachment<br>Directional Control                                  |                      |
| Mast Height Lowered131Mast Height Raised302Hydraulic Control Valve3-Function                                                                                                                                        | Voltage<br>Attachment<br>Directional Control                                  |                      |
| Mast Height Raised302Hydraulic Control Valve3-Function                                                                                                                                                              | Attachment<br>Directional Control                                             | 36 Volt              |
| Hydraulic Control Valve 3-Function                                                                                                                                                                                  | Directional Control                                                           |                      |
|                                                                                                                                                                                                                     |                                                                               |                      |
| Conceity 4500                                                                                                                                                                                                       | Tires                                                                         | Lever                |
| Capacity 4500                                                                                                                                                                                                       |                                                                               | Cushion              |
| Mast Condition Inspected                                                                                                                                                                                            | Steering Pump Condition                                                       | Insurantad           |
| Mast Condition Inspected Mast Comments                                                                                                                                                                              | Steering Pump Comments                                                        | Inspected            |
|                                                                                                                                                                                                                     | Hydraulic Pump Condition                                                      |                      |
| mspectea                                                                                                                                                                                                            |                                                                               | Inspected            |
| Lift Cylinder Comments                                                                                                                                                                                              | Hydraulic Pump Comments                                                       |                      |
| Tilt Cylinder Condition Inspected                                                                                                                                                                                   | Hydraulic Motor Condition                                                     | Inspected            |
| Tilt Cylinder Comments                                                                                                                                                                                              | Hydraulic Motor Comments                                                      |                      |
| Carriage Condition Inspected                                                                                                                                                                                        | Control System Condition                                                      | Inspected            |
| Carriage Comments                                                                                                                                                                                                   | Control System Comments                                                       | -                    |
| Load Backrest Condition Inspected                                                                                                                                                                                   |                                                                               |                      |
| Load Backrest Comments                                                                                                                                                                                              | Drive Motor Condition                                                         | Inspected            |
| Forks Condition Inspected                                                                                                                                                                                           | Drive Motor Comments                                                          | mspected             |
| Forks Comments                                                                                                                                                                                                      | Differential Condition                                                        |                      |
|                                                                                                                                                                                                                     | Differential Comments                                                         |                      |
| Overhead Guard Condition Inspected                                                                                                                                                                                  | Drive Tires % Remaining                                                       | 50                   |
| Overhead Guard Condition Inspected Overhead Guard Comments                                                                                                                                                          | Drive Tires Condition                                                         |                      |
| Overnead Guard Comments                                                                                                                                                                                             |                                                                               | Inspected            |
|                                                                                                                                                                                                                     | Steer Tires % Remaining                                                       |                      |
| Seat Condition                                                                                                                                                                                                      | Steer Tires Condition                                                         | Not-Selected         |
| Seat Comments                                                                                                                                                                                                       | Steer Axle Condition                                                          | Inspected            |
|                                                                                                                                                                                                                     | Steer Axle Comments                                                           |                      |
| General Appearance Condition Inspected                                                                                                                                                                              | Brakes Condition                                                              | Inspected            |
| General Appearance Comments                                                                                                                                                                                         | Brakes Comments                                                               | •                    |
| General Comments                                                                                                                                                                                                    | Battery Present                                                               | Yes                  |
|                                                                                                                                                                                                                     | Charger Present                                                               | Yes                  |
|                                                                                                                                                                                                                     | Charger resent                                                                | 1 50                 |
|                                                                                                                                                                                                                     | Electrical Condition                                                          | Inspected            |
|                                                                                                                                                                                                                     | Electrical Comments                                                           | Inspected            |
|                                                                                                                                                                                                                     |                                                                               |                      |
|                                                                                                                                                                                                                     |                                                                               |                      |
|                                                                                                                                                                                                                     |                                                                               |                      |
|                                                                                                                                                                                                                     |                                                                               |                      |
|                                                                                                                                                                                                                     |                                                                               |                      |
|                                                                                                                                                                                                                     |                                                                               |                      |
|                                                                                                                                                                                                                     | J                                                                             |                      |
| Inspector Company Name                                                                                                                                                                                              | Inspection Date                                                               | 7/5/2023 10:20:09 AM |