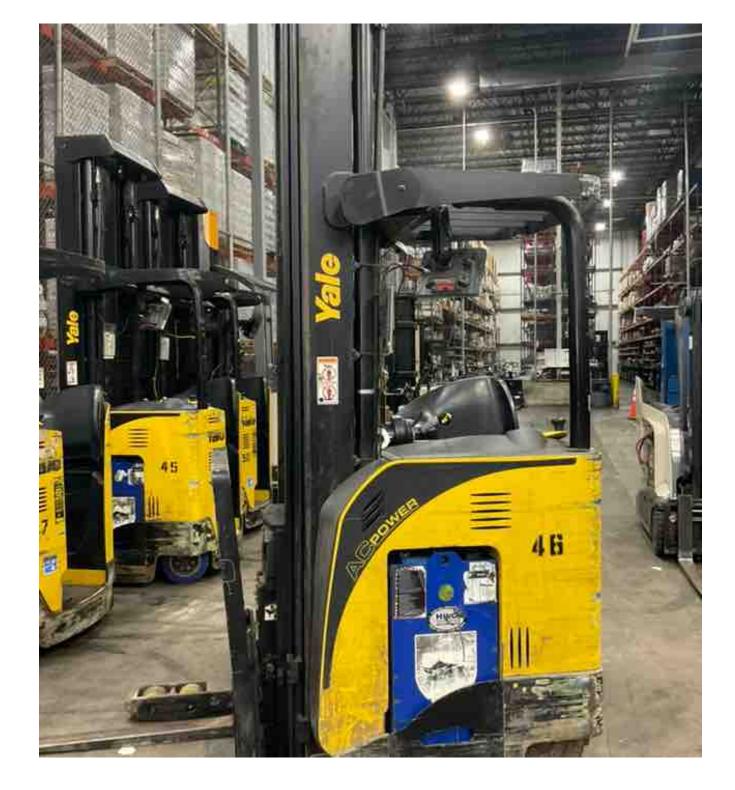

## **CONDITION REPORT - ELECTRIC**

| YALE MANUFACTURER     NR045EB     2018       Mast     3 Stage FFL (Triplex)       Mast Height Lowered     131       Mast Height Raised     302       Hydraulic Control Valve     3-Function       Capacity     4500 | D861N05213S<br>Hours<br>Voltage<br>Attachment<br>Directional Control<br>Tires | 8338<br>36 Volt      |
|---------------------------------------------------------------------------------------------------------------------------------------------------------------------------------------------------------------------|-------------------------------------------------------------------------------|----------------------|
| Mast Height Lowered131Mast Height Raised302Hydraulic Control Valve3-Function                                                                                                                                        | Voltage<br>Attachment<br>Directional Control                                  |                      |
| Mast Height Lowered131Mast Height Raised302Hydraulic Control Valve3-Function                                                                                                                                        | Voltage<br>Attachment<br>Directional Control                                  |                      |
| Mast Height Raised302Hydraulic Control Valve3-Function                                                                                                                                                              | Attachment<br>Directional Control                                             | 36 Volt              |
| Hydraulic Control Valve 3-Function                                                                                                                                                                                  | Directional Control                                                           |                      |
|                                                                                                                                                                                                                     |                                                                               |                      |
| Conceity 4500                                                                                                                                                                                                       | Tires                                                                         | Lever                |
| Capacity 4500                                                                                                                                                                                                       |                                                                               | Cushion              |
| Mast Condition Inspected                                                                                                                                                                                            | Steering Pump Condition                                                       | Insurantad           |
| Mast Condition Inspected Mast Comments                                                                                                                                                                              | Steering Pump Comments                                                        | Inspected            |
|                                                                                                                                                                                                                     | Hydraulic Pump Condition                                                      |                      |
| mspectea                                                                                                                                                                                                            |                                                                               | Inspected            |
| Lift Cylinder Comments                                                                                                                                                                                              | Hydraulic Pump Comments                                                       |                      |
| Tilt Cylinder Condition Inspected                                                                                                                                                                                   | Hydraulic Motor Condition                                                     | Inspected            |
| Tilt Cylinder Comments                                                                                                                                                                                              | Hydraulic Motor Comments                                                      |                      |
| Carriage Condition Inspected                                                                                                                                                                                        | Control System Condition                                                      | Inspected            |
| Carriage Comments                                                                                                                                                                                                   | Control System Comments                                                       | -                    |
| Load Backrest Condition Inspected                                                                                                                                                                                   |                                                                               |                      |
| Load Backrest Comments                                                                                                                                                                                              | Drive Motor Condition                                                         | Inspected            |
| Forks Condition Inspected                                                                                                                                                                                           | Drive Motor Comments                                                          | mspected             |
| Forks Comments                                                                                                                                                                                                      | Differential Condition                                                        |                      |
|                                                                                                                                                                                                                     | Differential Comments                                                         |                      |
| Overhead Guard Condition Inspected                                                                                                                                                                                  | Drive Tires % Remaining                                                       | 50                   |
| Overhead Guard Condition Inspected Overhead Guard Comments                                                                                                                                                          | Drive Tires Condition                                                         |                      |
| Overnead Guard Comments                                                                                                                                                                                             |                                                                               | Inspected            |
|                                                                                                                                                                                                                     | Steer Tires % Remaining                                                       |                      |
| Seat Condition                                                                                                                                                                                                      | Steer Tires Condition                                                         | Not-Selected         |
| Seat Comments                                                                                                                                                                                                       | Steer Axle Condition                                                          | Inspected            |
|                                                                                                                                                                                                                     | Steer Axle Comments                                                           |                      |
| General Appearance Condition Inspected                                                                                                                                                                              | Brakes Condition                                                              | Inspected            |
| General Appearance Comments                                                                                                                                                                                         | Brakes Comments                                                               | •                    |
| General Comments                                                                                                                                                                                                    | Battery Present                                                               | Yes                  |
|                                                                                                                                                                                                                     | Charger Present                                                               | Yes                  |
|                                                                                                                                                                                                                     | Charger resent                                                                | 1 50                 |
|                                                                                                                                                                                                                     | Electrical Condition                                                          | Inspected            |
|                                                                                                                                                                                                                     | Electrical Comments                                                           | Inspected            |
|                                                                                                                                                                                                                     |                                                                               |                      |
|                                                                                                                                                                                                                     |                                                                               |                      |
|                                                                                                                                                                                                                     |                                                                               |                      |
|                                                                                                                                                                                                                     |                                                                               |                      |
|                                                                                                                                                                                                                     |                                                                               |                      |
|                                                                                                                                                                                                                     |                                                                               |                      |
|                                                                                                                                                                                                                     | J                                                                             |                      |
| Inspector Company Name                                                                                                                                                                                              | Inspection Date                                                               | 7/5/2023 10:20:09 AM |