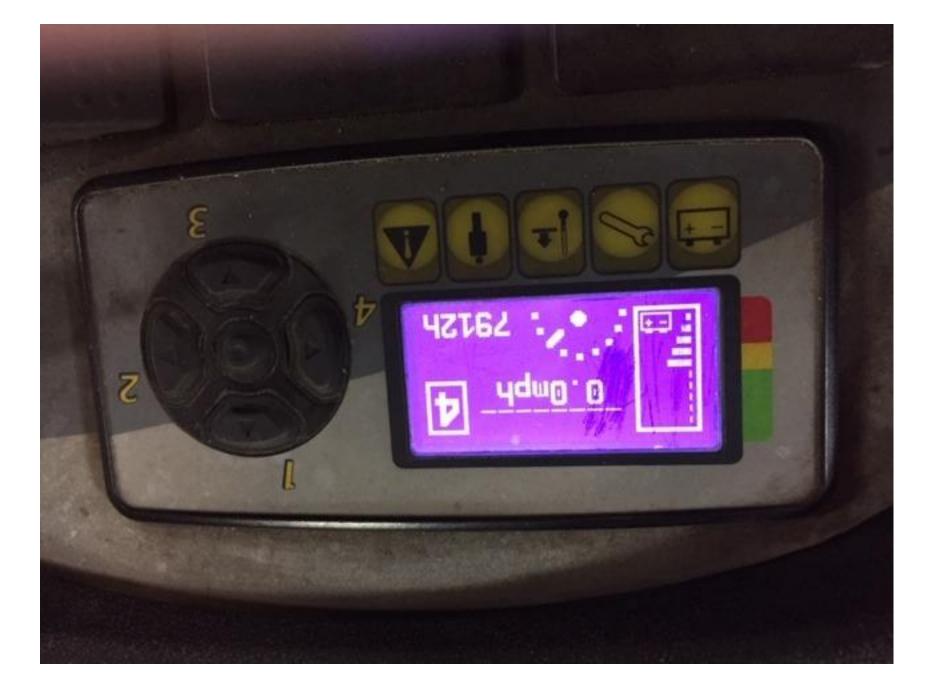

## **CONDITION REPORT - ELECTRIC**

| Manufacturer                                                                           | Model Year       | Serial Nun                 | Serial Number       |  |
|----------------------------------------------------------------------------------------|------------------|----------------------------|---------------------|--|
| HYSTER COMPANY                                                                         | E40HSD2 2014     | B219N025                   | 18M                 |  |
|                                                                                        |                  |                            |                     |  |
| Mast                                                                                   |                  | Hours                      | 7912                |  |
| Mast Height Lowered                                                                    |                  | Voltage                    | 36 Volt             |  |
| Mast Height Raised                                                                     |                  | Attachment                 |                     |  |
| Hydraulic Control Valve                                                                |                  | Directional Control        |                     |  |
| Capacity                                                                               |                  | Tires                      |                     |  |
|                                                                                        |                  | Otenning During One dition |                     |  |
| Mast Condition                                                                         |                  | Steering Pump Condition    |                     |  |
| Mast Comments                                                                          |                  | Steering Pump Comments     |                     |  |
| Lift Cylinder Condition                                                                |                  | Hydraulic Pump Condition   |                     |  |
| Lift Cylinder Comments                                                                 |                  | Hydraulic Pump Comments    |                     |  |
| Tilt Cylinder Condition                                                                |                  | Hydraulic Motor Condition  |                     |  |
| Tilt Cylinder Comments                                                                 |                  | Hydraulic Motor Comments   |                     |  |
| Carriage Condition                                                                     |                  | Control System Condition   |                     |  |
| Carriage Comments                                                                      |                  | Control System Comments    |                     |  |
| Load Backrest Condition                                                                |                  |                            |                     |  |
| Load Backrest Comments                                                                 |                  | Drive Motor Condition      |                     |  |
| Forks Condition                                                                        |                  | Drive Motor Comments       |                     |  |
| Forks Comments                                                                         |                  | Differential Condition     |                     |  |
|                                                                                        |                  | Differential Comments      |                     |  |
| Overhead Guard Condition                                                               |                  | Drive Tires % Remaining    |                     |  |
| Overhead Guard Comments                                                                |                  | Drive Tires Condition      |                     |  |
|                                                                                        |                  | Steer Tires % Remaining    |                     |  |
| Seat Condition                                                                         | Not applicable   | Steer Tires Condition      |                     |  |
| Seat Comments                                                                          |                  | Steer Axle Condition       |                     |  |
| Sear Comments                                                                          |                  | Steer Axle Condition       |                     |  |
| Concret Appearance Condition                                                           | Fair             | Brakes Condition           |                     |  |
| General Appearance Condition                                                           |                  |                            |                     |  |
| General Appearance Comments                                                            | Rust             | Brakes Comments            |                     |  |
| General Comments                                                                       |                  | Battery Present            | Yes                 |  |
| NO FIRE EXT PRESENT - NOT SURE IF SPEC'D WITH ONE UPON DELIVERYRIGHT HAND SIDE MOUNTED |                  |                            |                     |  |
| LIGHT - MISSING FRONT PLASTIC LENS                                                     |                  |                            |                     |  |
|                                                                                        |                  | Electrical Condition       |                     |  |
|                                                                                        |                  | Electrical Comments        |                     |  |
|                                                                                        |                  |                            |                     |  |
|                                                                                        |                  |                            |                     |  |
|                                                                                        |                  |                            |                     |  |
|                                                                                        |                  |                            |                     |  |
|                                                                                        |                  |                            |                     |  |
|                                                                                        |                  |                            |                     |  |
|                                                                                        |                  |                            |                     |  |
|                                                                                        |                  |                            |                     |  |
|                                                                                        |                  |                            |                     |  |
| Inspector Company Name                                                                 | BRIGGS EQUIPMENT | Inspection Date            | 6/7/2019 4:03:43 PM |  |
| Inspector Name                                                                         | Christian Dano   |                            |                     |  |