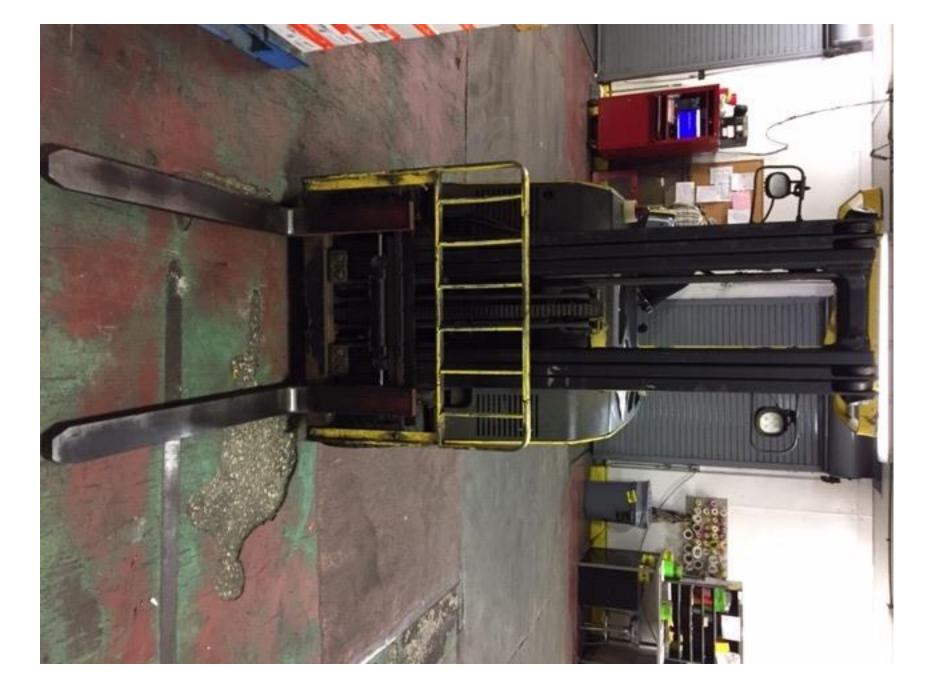

## **CONDITION REPORT - ELECTRIC**

| Manufacturer                                                                           | Model Year       | Serial Nun                 | Serial Number       |  |
|----------------------------------------------------------------------------------------|------------------|----------------------------|---------------------|--|
| HYSTER COMPANY                                                                         | E40HSD2 2014     | B219N025                   | 18M                 |  |
|                                                                                        |                  |                            |                     |  |
| Mast                                                                                   |                  | Hours                      | 7912                |  |
| Mast Height Lowered                                                                    |                  | Voltage                    | 36 Volt             |  |
| Mast Height Raised                                                                     |                  | Attachment                 |                     |  |
| Hydraulic Control Valve                                                                |                  | Directional Control        |                     |  |
| Capacity                                                                               |                  | Tires                      |                     |  |
|                                                                                        |                  | Otenning During One dition |                     |  |
| Mast Condition                                                                         |                  | Steering Pump Condition    |                     |  |
| Mast Comments                                                                          |                  | Steering Pump Comments     |                     |  |
| Lift Cylinder Condition                                                                |                  | Hydraulic Pump Condition   |                     |  |
| Lift Cylinder Comments                                                                 |                  | Hydraulic Pump Comments    |                     |  |
| Tilt Cylinder Condition                                                                |                  | Hydraulic Motor Condition  |                     |  |
| Tilt Cylinder Comments                                                                 |                  | Hydraulic Motor Comments   |                     |  |
| Carriage Condition                                                                     |                  | Control System Condition   |                     |  |
| Carriage Comments                                                                      |                  | Control System Comments    |                     |  |
| Load Backrest Condition                                                                |                  |                            |                     |  |
| Load Backrest Comments                                                                 |                  | Drive Motor Condition      |                     |  |
| Forks Condition                                                                        |                  | Drive Motor Comments       |                     |  |
| Forks Comments                                                                         |                  | Differential Condition     |                     |  |
|                                                                                        |                  | Differential Comments      |                     |  |
| Overhead Guard Condition                                                               |                  | Drive Tires % Remaining    |                     |  |
| Overhead Guard Comments                                                                |                  | Drive Tires Condition      |                     |  |
|                                                                                        |                  | Steer Tires % Remaining    |                     |  |
| Seat Condition                                                                         | Not applicable   | Steer Tires Condition      |                     |  |
| Seat Comments                                                                          |                  | Steer Axle Condition       |                     |  |
| Sear Comments                                                                          |                  | Steer Axle Condition       |                     |  |
| Concret Appearance Condition                                                           | Fair             | Brakes Condition           |                     |  |
| General Appearance Condition                                                           |                  |                            |                     |  |
| General Appearance Comments                                                            | Rust             | Brakes Comments            |                     |  |
| General Comments                                                                       |                  | Battery Present            | Yes                 |  |
| NO FIRE EXT PRESENT - NOT SURE IF SPEC'D WITH ONE UPON DELIVERYRIGHT HAND SIDE MOUNTED |                  |                            |                     |  |
| LIGHT - MISSING FRONT PLASTIC LENS                                                     |                  |                            |                     |  |
|                                                                                        |                  | Electrical Condition       |                     |  |
|                                                                                        |                  | Electrical Comments        |                     |  |
|                                                                                        |                  |                            |                     |  |
|                                                                                        |                  |                            |                     |  |
|                                                                                        |                  |                            |                     |  |
|                                                                                        |                  |                            |                     |  |
|                                                                                        |                  |                            |                     |  |
|                                                                                        |                  |                            |                     |  |
|                                                                                        |                  |                            |                     |  |
|                                                                                        |                  |                            |                     |  |
|                                                                                        |                  |                            |                     |  |
| Inspector Company Name                                                                 | BRIGGS EQUIPMENT | Inspection Date            | 6/7/2019 4:03:43 PM |  |
| Inspector Name                                                                         | Christian Dano   |                            |                     |  |