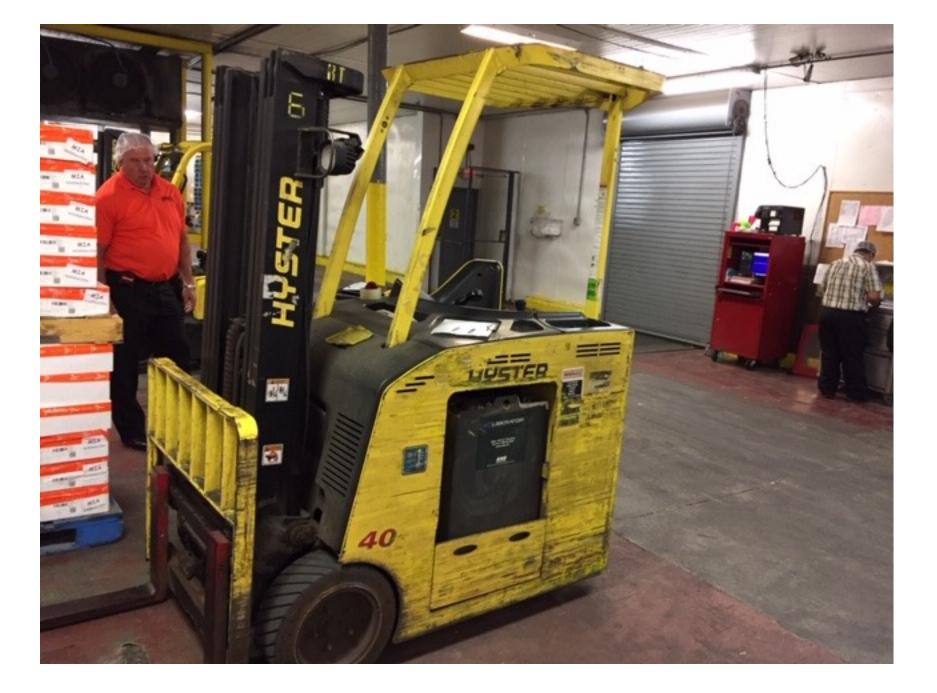

## **CONDITION REPORT - ELECTRIC**

| Manufacturer                                                                           | Model Year       | Serial Nun                 | Serial Number       |  |
|----------------------------------------------------------------------------------------|------------------|----------------------------|---------------------|--|
| HYSTER COMPANY                                                                         | E40HSD2 2014     | B219N025                   | 18M                 |  |
|                                                                                        |                  |                            |                     |  |
| Mast                                                                                   |                  | Hours                      | 7912                |  |
| Mast Height Lowered                                                                    |                  | Voltage                    | 36 Volt             |  |
| Mast Height Raised                                                                     |                  | Attachment                 |                     |  |
| Hydraulic Control Valve                                                                |                  | Directional Control        |                     |  |
| Capacity                                                                               |                  | Tires                      |                     |  |
|                                                                                        |                  | Otenning During One dition |                     |  |
| Mast Condition                                                                         |                  | Steering Pump Condition    |                     |  |
| Mast Comments                                                                          |                  | Steering Pump Comments     |                     |  |
| Lift Cylinder Condition                                                                |                  | Hydraulic Pump Condition   |                     |  |
| Lift Cylinder Comments                                                                 |                  | Hydraulic Pump Comments    |                     |  |
| Tilt Cylinder Condition                                                                |                  | Hydraulic Motor Condition  |                     |  |
| Tilt Cylinder Comments                                                                 |                  | Hydraulic Motor Comments   |                     |  |
| Carriage Condition                                                                     |                  | Control System Condition   |                     |  |
| Carriage Comments                                                                      |                  | Control System Comments    |                     |  |
| Load Backrest Condition                                                                |                  |                            |                     |  |
| Load Backrest Comments                                                                 |                  | Drive Motor Condition      |                     |  |
| Forks Condition                                                                        |                  | Drive Motor Comments       |                     |  |
| Forks Comments                                                                         |                  | Differential Condition     |                     |  |
|                                                                                        |                  | Differential Comments      |                     |  |
| Overhead Guard Condition                                                               |                  | Drive Tires % Remaining    |                     |  |
| Overhead Guard Comments                                                                |                  | Drive Tires Condition      |                     |  |
|                                                                                        |                  | Steer Tires % Remaining    |                     |  |
| Seat Condition                                                                         | Not applicable   | Steer Tires Condition      |                     |  |
| Seat Comments                                                                          |                  | Steer Axle Condition       |                     |  |
| Sear Comments                                                                          |                  | Steer Axle Condition       |                     |  |
| Concret Appearance Condition                                                           | Fair             | Brakes Condition           |                     |  |
| General Appearance Condition                                                           |                  |                            |                     |  |
| General Appearance Comments                                                            | Rust             | Brakes Comments            |                     |  |
| General Comments                                                                       |                  | Battery Present            | Yes                 |  |
| NO FIRE EXT PRESENT - NOT SURE IF SPEC'D WITH ONE UPON DELIVERYRIGHT HAND SIDE MOUNTED |                  |                            |                     |  |
| LIGHT - MISSING FRONT PLASTIC LENS                                                     |                  |                            |                     |  |
|                                                                                        |                  | Electrical Condition       |                     |  |
|                                                                                        |                  | Electrical Comments        |                     |  |
|                                                                                        |                  |                            |                     |  |
|                                                                                        |                  |                            |                     |  |
|                                                                                        |                  |                            |                     |  |
|                                                                                        |                  |                            |                     |  |
|                                                                                        |                  |                            |                     |  |
|                                                                                        |                  |                            |                     |  |
|                                                                                        |                  |                            |                     |  |
|                                                                                        |                  |                            |                     |  |
|                                                                                        |                  |                            |                     |  |
| Inspector Company Name                                                                 | BRIGGS EQUIPMENT | Inspection Date            | 6/7/2019 4:03:43 PM |  |
| Inspector Name                                                                         | Christian Dano   |                            |                     |  |