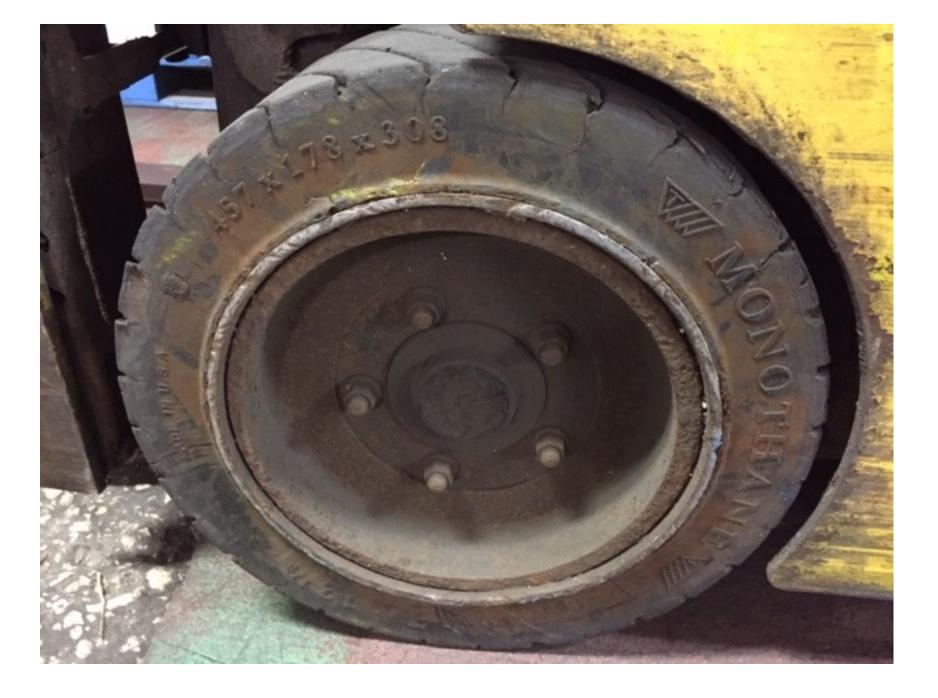

## **CONDITION REPORT - ELECTRIC**

| Manufacturer                                                                           | Model Year       | Serial Nun                 | Serial Number       |  |
|----------------------------------------------------------------------------------------|------------------|----------------------------|---------------------|--|
| HYSTER COMPANY                                                                         | E40HSD2 2014     | B219N025                   | 18M                 |  |
|                                                                                        |                  |                            |                     |  |
| Mast                                                                                   |                  | Hours                      | 7912                |  |
| Mast Height Lowered                                                                    |                  | Voltage                    | 36 Volt             |  |
| Mast Height Raised                                                                     |                  | Attachment                 |                     |  |
| Hydraulic Control Valve                                                                |                  | Directional Control        |                     |  |
| Capacity                                                                               |                  | Tires                      |                     |  |
|                                                                                        |                  | Otenning During One dition |                     |  |
| Mast Condition                                                                         |                  | Steering Pump Condition    |                     |  |
| Mast Comments                                                                          |                  | Steering Pump Comments     |                     |  |
| Lift Cylinder Condition                                                                |                  | Hydraulic Pump Condition   |                     |  |
| Lift Cylinder Comments                                                                 |                  | Hydraulic Pump Comments    |                     |  |
| Tilt Cylinder Condition                                                                |                  | Hydraulic Motor Condition  |                     |  |
| Tilt Cylinder Comments                                                                 |                  | Hydraulic Motor Comments   |                     |  |
| Carriage Condition                                                                     |                  | Control System Condition   |                     |  |
| Carriage Comments                                                                      |                  | Control System Comments    |                     |  |
| Load Backrest Condition                                                                |                  |                            |                     |  |
| Load Backrest Comments                                                                 |                  | Drive Motor Condition      |                     |  |
| Forks Condition                                                                        |                  | Drive Motor Comments       |                     |  |
| Forks Comments                                                                         |                  | Differential Condition     |                     |  |
|                                                                                        |                  | Differential Comments      |                     |  |
| Overhead Guard Condition                                                               |                  | Drive Tires % Remaining    |                     |  |
| Overhead Guard Comments                                                                |                  | Drive Tires Condition      |                     |  |
|                                                                                        |                  | Steer Tires % Remaining    |                     |  |
| Seat Condition                                                                         | Not applicable   | Steer Tires Condition      |                     |  |
| Seat Comments                                                                          |                  | Steer Axle Condition       |                     |  |
| Sear Comments                                                                          |                  | Steer Axle Condition       |                     |  |
| Concret Appearance Condition                                                           | Fair             | Brakes Condition           |                     |  |
| General Appearance Condition                                                           |                  |                            |                     |  |
| General Appearance Comments                                                            | Rust             | Brakes Comments            |                     |  |
| General Comments                                                                       |                  | Battery Present            | Yes                 |  |
| NO FIRE EXT PRESENT - NOT SURE IF SPEC'D WITH ONE UPON DELIVERYRIGHT HAND SIDE MOUNTED |                  |                            |                     |  |
| LIGHT - MISSING FRONT PLASTIC LENS                                                     |                  |                            |                     |  |
|                                                                                        |                  | Electrical Condition       |                     |  |
|                                                                                        |                  | Electrical Comments        |                     |  |
|                                                                                        |                  |                            |                     |  |
|                                                                                        |                  |                            |                     |  |
|                                                                                        |                  |                            |                     |  |
|                                                                                        |                  |                            |                     |  |
|                                                                                        |                  |                            |                     |  |
|                                                                                        |                  |                            |                     |  |
|                                                                                        |                  |                            |                     |  |
|                                                                                        |                  |                            |                     |  |
|                                                                                        |                  |                            |                     |  |
| Inspector Company Name                                                                 | BRIGGS EQUIPMENT | Inspection Date            | 6/7/2019 4:03:43 PM |  |
| Inspector Name                                                                         | Christian Dano   |                            |                     |  |