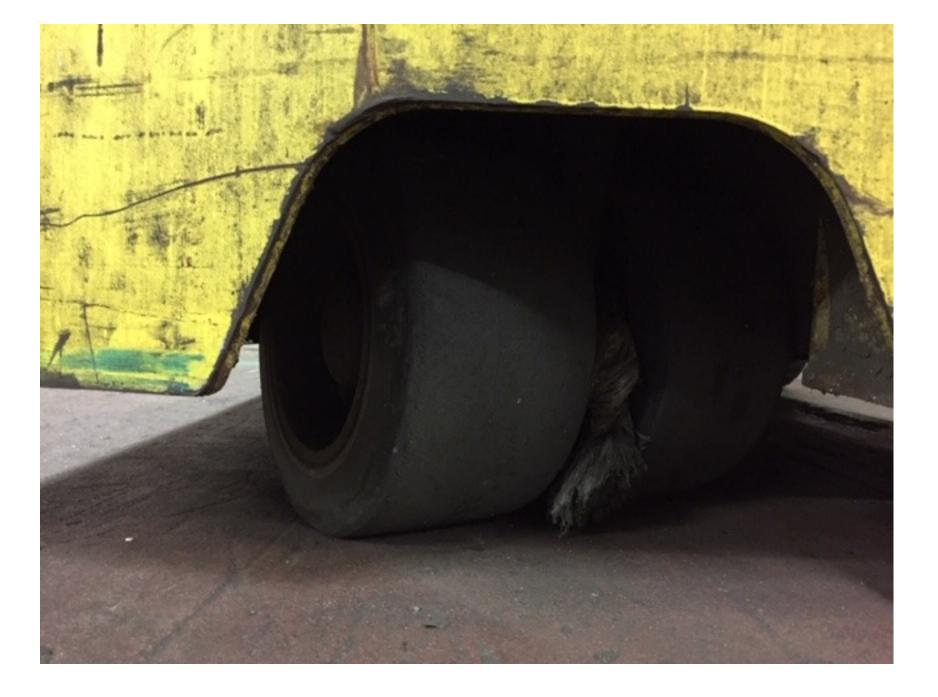

## **CONDITION REPORT - ELECTRIC**

| Manufacturer                                                                           | Model Year       | Serial Nun                 | Serial Number       |  |
|----------------------------------------------------------------------------------------|------------------|----------------------------|---------------------|--|
| HYSTER COMPANY                                                                         | E40HSD2 2014     | B219N025                   | 18M                 |  |
|                                                                                        |                  |                            |                     |  |
| Mast                                                                                   |                  | Hours                      | 7912                |  |
| Mast Height Lowered                                                                    |                  | Voltage                    | 36 Volt             |  |
| Mast Height Raised                                                                     |                  | Attachment                 |                     |  |
| Hydraulic Control Valve                                                                |                  | Directional Control        |                     |  |
| Capacity                                                                               |                  | Tires                      |                     |  |
|                                                                                        |                  | Otenning During One dition |                     |  |
| Mast Condition                                                                         |                  | Steering Pump Condition    |                     |  |
| Mast Comments                                                                          |                  | Steering Pump Comments     |                     |  |
| Lift Cylinder Condition                                                                |                  | Hydraulic Pump Condition   |                     |  |
| Lift Cylinder Comments                                                                 |                  | Hydraulic Pump Comments    |                     |  |
| Tilt Cylinder Condition                                                                |                  | Hydraulic Motor Condition  |                     |  |
| Tilt Cylinder Comments                                                                 |                  | Hydraulic Motor Comments   |                     |  |
| Carriage Condition                                                                     |                  | Control System Condition   |                     |  |
| Carriage Comments                                                                      |                  | Control System Comments    |                     |  |
| Load Backrest Condition                                                                |                  |                            |                     |  |
| Load Backrest Comments                                                                 |                  | Drive Motor Condition      |                     |  |
| Forks Condition                                                                        |                  | Drive Motor Comments       |                     |  |
| Forks Comments                                                                         |                  | Differential Condition     |                     |  |
|                                                                                        |                  | Differential Comments      |                     |  |
| Overhead Guard Condition                                                               |                  | Drive Tires % Remaining    |                     |  |
| Overhead Guard Comments                                                                |                  | Drive Tires Condition      |                     |  |
|                                                                                        |                  | Steer Tires % Remaining    |                     |  |
| Seat Condition                                                                         | Not applicable   | Steer Tires Condition      |                     |  |
| Seat Comments                                                                          |                  | Steer Axle Condition       |                     |  |
| Sear Comments                                                                          |                  | Steer Axle Condition       |                     |  |
| Concret Appearance Condition                                                           | Fair             | Brakes Condition           |                     |  |
| General Appearance Condition                                                           |                  |                            |                     |  |
| General Appearance Comments                                                            | Rust             | Brakes Comments            |                     |  |
| General Comments                                                                       |                  | Battery Present            | Yes                 |  |
| NO FIRE EXT PRESENT - NOT SURE IF SPEC'D WITH ONE UPON DELIVERYRIGHT HAND SIDE MOUNTED |                  |                            |                     |  |
| LIGHT - MISSING FRONT PLASTIC LENS                                                     |                  |                            |                     |  |
|                                                                                        |                  | Electrical Condition       |                     |  |
|                                                                                        |                  | Electrical Comments        |                     |  |
|                                                                                        |                  |                            |                     |  |
|                                                                                        |                  |                            |                     |  |
|                                                                                        |                  |                            |                     |  |
|                                                                                        |                  |                            |                     |  |
|                                                                                        |                  |                            |                     |  |
|                                                                                        |                  |                            |                     |  |
|                                                                                        |                  |                            |                     |  |
|                                                                                        |                  |                            |                     |  |
|                                                                                        |                  |                            |                     |  |
| Inspector Company Name                                                                 | BRIGGS EQUIPMENT | Inspection Date            | 6/7/2019 4:03:43 PM |  |
| Inspector Name                                                                         | Christian Dano   |                            |                     |  |