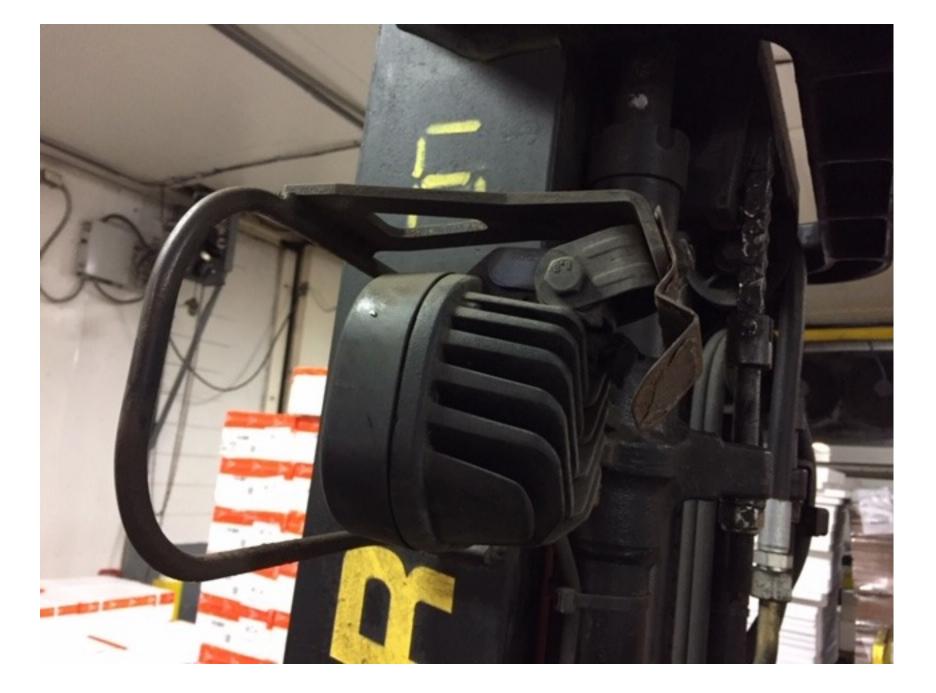

## **CONDITION REPORT - ELECTRIC**

| Manufacturer                                                                           | Model Year       | Serial Nun                 | Serial Number       |  |
|----------------------------------------------------------------------------------------|------------------|----------------------------|---------------------|--|
| HYSTER COMPANY                                                                         | E40HSD2 2014     | B219N025                   | 18M                 |  |
|                                                                                        |                  |                            |                     |  |
| Mast                                                                                   |                  | Hours                      | 7912                |  |
| Mast Height Lowered                                                                    |                  | Voltage                    | 36 Volt             |  |
| Mast Height Raised                                                                     |                  | Attachment                 |                     |  |
| Hydraulic Control Valve                                                                |                  | Directional Control        |                     |  |
| Capacity                                                                               |                  | Tires                      |                     |  |
|                                                                                        |                  | Otenning During One dition |                     |  |
| Mast Condition                                                                         |                  | Steering Pump Condition    |                     |  |
| Mast Comments                                                                          |                  | Steering Pump Comments     |                     |  |
| Lift Cylinder Condition                                                                |                  | Hydraulic Pump Condition   |                     |  |
| Lift Cylinder Comments                                                                 |                  | Hydraulic Pump Comments    |                     |  |
| Tilt Cylinder Condition                                                                |                  | Hydraulic Motor Condition  |                     |  |
| Tilt Cylinder Comments                                                                 |                  | Hydraulic Motor Comments   |                     |  |
| Carriage Condition                                                                     |                  | Control System Condition   |                     |  |
| Carriage Comments                                                                      |                  | Control System Comments    |                     |  |
| Load Backrest Condition                                                                |                  |                            |                     |  |
| Load Backrest Comments                                                                 |                  | Drive Motor Condition      |                     |  |
| Forks Condition                                                                        |                  | Drive Motor Comments       |                     |  |
| Forks Comments                                                                         |                  | Differential Condition     |                     |  |
|                                                                                        |                  | Differential Comments      |                     |  |
| Overhead Guard Condition                                                               |                  | Drive Tires % Remaining    |                     |  |
| Overhead Guard Comments                                                                |                  | Drive Tires Condition      |                     |  |
|                                                                                        |                  | Steer Tires % Remaining    |                     |  |
| Seat Condition                                                                         | Not applicable   | Steer Tires Condition      |                     |  |
| Seat Comments                                                                          |                  | Steer Axle Condition       |                     |  |
| Sear Comments                                                                          |                  | Steer Axle Condition       |                     |  |
| Concret Appearance Condition                                                           | Fair             | Brakes Condition           |                     |  |
| General Appearance Condition                                                           |                  |                            |                     |  |
| General Appearance Comments                                                            | Rust             | Brakes Comments            |                     |  |
| General Comments                                                                       |                  | Battery Present            | Yes                 |  |
| NO FIRE EXT PRESENT - NOT SURE IF SPEC'D WITH ONE UPON DELIVERYRIGHT HAND SIDE MOUNTED |                  |                            |                     |  |
| LIGHT - MISSING FRONT PLASTIC LENS                                                     |                  |                            |                     |  |
|                                                                                        |                  | Electrical Condition       |                     |  |
|                                                                                        |                  | Electrical Comments        |                     |  |
|                                                                                        |                  |                            |                     |  |
|                                                                                        |                  |                            |                     |  |
|                                                                                        |                  |                            |                     |  |
|                                                                                        |                  |                            |                     |  |
|                                                                                        |                  |                            |                     |  |
|                                                                                        |                  |                            |                     |  |
|                                                                                        |                  |                            |                     |  |
|                                                                                        |                  |                            |                     |  |
|                                                                                        |                  |                            |                     |  |
| Inspector Company Name                                                                 | BRIGGS EQUIPMENT | Inspection Date            | 6/7/2019 4:03:43 PM |  |
| Inspector Name                                                                         | Christian Dano   |                            |                     |  |