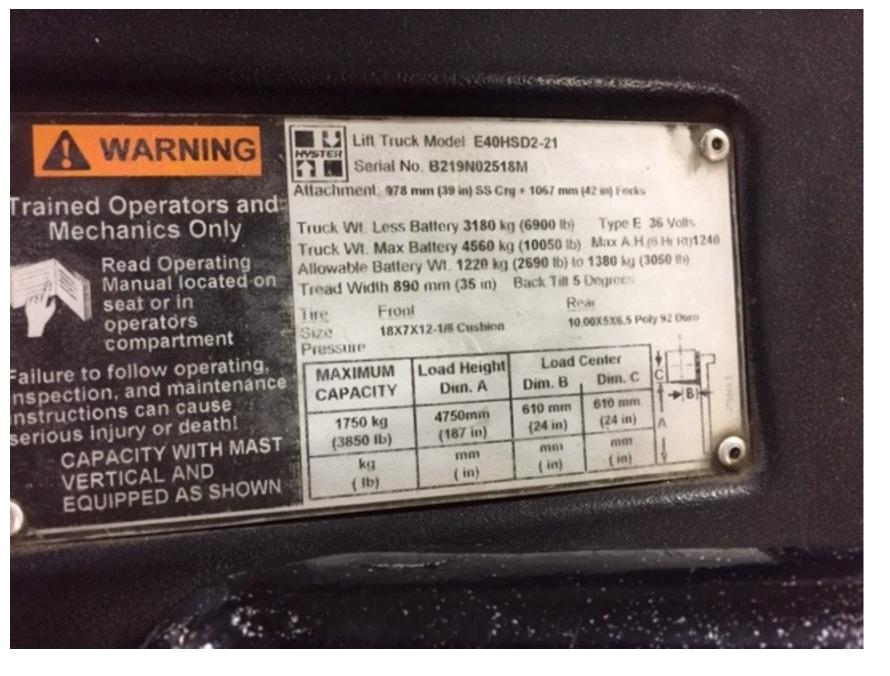

## **CONDITION REPORT - ELECTRIC**

| Manufacturer                                                                           | Model Year       | Serial Nun                 | Serial Number       |  |
|----------------------------------------------------------------------------------------|------------------|----------------------------|---------------------|--|
| HYSTER COMPANY                                                                         | E40HSD2 2014     | B219N025                   | 18M                 |  |
|                                                                                        |                  |                            |                     |  |
| Mast                                                                                   |                  | Hours                      | 7912                |  |
| Mast Height Lowered                                                                    |                  | Voltage                    | 36 Volt             |  |
| Mast Height Raised                                                                     |                  | Attachment                 |                     |  |
| Hydraulic Control Valve                                                                |                  | Directional Control        |                     |  |
| Capacity                                                                               |                  | Tires                      |                     |  |
|                                                                                        |                  | Otenning During One dition |                     |  |
| Mast Condition                                                                         |                  | Steering Pump Condition    |                     |  |
| Mast Comments                                                                          |                  | Steering Pump Comments     |                     |  |
| Lift Cylinder Condition                                                                |                  | Hydraulic Pump Condition   |                     |  |
| Lift Cylinder Comments                                                                 |                  | Hydraulic Pump Comments    |                     |  |
| Tilt Cylinder Condition                                                                |                  | Hydraulic Motor Condition  |                     |  |
| Tilt Cylinder Comments                                                                 |                  | Hydraulic Motor Comments   |                     |  |
| Carriage Condition                                                                     |                  | Control System Condition   |                     |  |
| Carriage Comments                                                                      |                  | Control System Comments    |                     |  |
| Load Backrest Condition                                                                |                  |                            |                     |  |
| Load Backrest Comments                                                                 |                  | Drive Motor Condition      |                     |  |
| Forks Condition                                                                        |                  | Drive Motor Comments       |                     |  |
| Forks Comments                                                                         |                  | Differential Condition     |                     |  |
|                                                                                        |                  | Differential Comments      |                     |  |
| Overhead Guard Condition                                                               |                  | Drive Tires % Remaining    |                     |  |
| Overhead Guard Comments                                                                |                  | Drive Tires Condition      |                     |  |
|                                                                                        |                  | Steer Tires % Remaining    |                     |  |
| Seat Condition                                                                         | Not applicable   | Steer Tires Condition      |                     |  |
| Seat Comments                                                                          |                  | Steer Axle Condition       |                     |  |
| Sear Comments                                                                          |                  | Steer Axle Condition       |                     |  |
| Concret Appearance Condition                                                           | Fair             | Brakes Condition           |                     |  |
| General Appearance Condition                                                           |                  |                            |                     |  |
| General Appearance Comments                                                            | Rust             | Brakes Comments            |                     |  |
| General Comments                                                                       |                  | Battery Present            | Yes                 |  |
| NO FIRE EXT PRESENT - NOT SURE IF SPEC'D WITH ONE UPON DELIVERYRIGHT HAND SIDE MOUNTED |                  |                            |                     |  |
| LIGHT - MISSING FRONT PLASTIC LENS                                                     |                  |                            |                     |  |
|                                                                                        |                  | Electrical Condition       |                     |  |
|                                                                                        |                  | Electrical Comments        |                     |  |
|                                                                                        |                  |                            |                     |  |
|                                                                                        |                  |                            |                     |  |
|                                                                                        |                  |                            |                     |  |
|                                                                                        |                  |                            |                     |  |
|                                                                                        |                  |                            |                     |  |
|                                                                                        |                  |                            |                     |  |
|                                                                                        |                  |                            |                     |  |
|                                                                                        |                  |                            |                     |  |
|                                                                                        |                  |                            |                     |  |
| Inspector Company Name                                                                 | BRIGGS EQUIPMENT | Inspection Date            | 6/7/2019 4:03:43 PM |  |
| Inspector Name                                                                         | Christian Dano   |                            |                     |  |