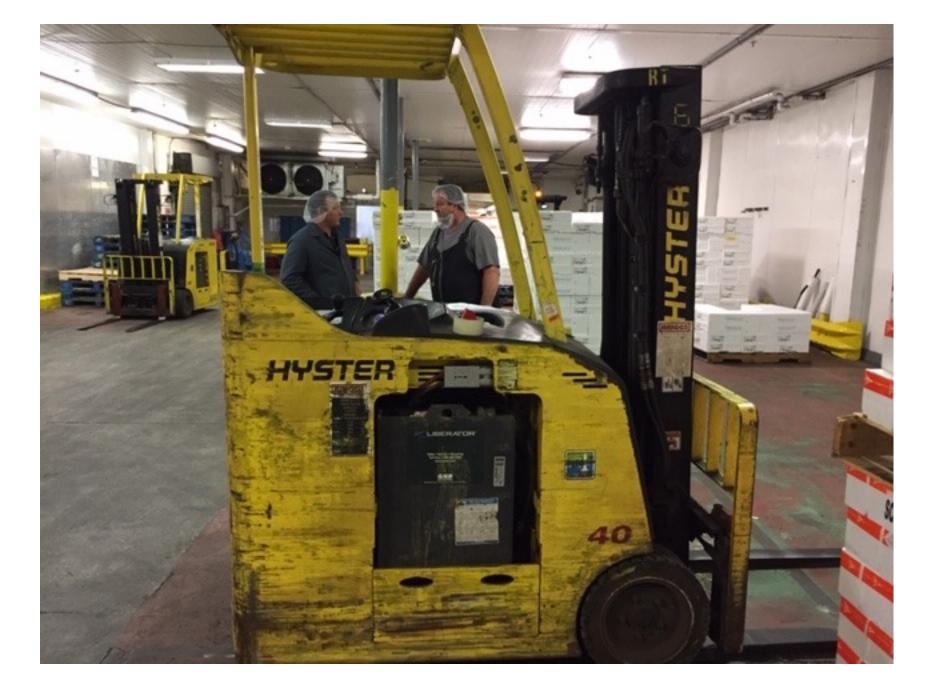

## **CONDITION REPORT - ELECTRIC**

| Manufacturer                                                                           | Model Year       | Serial Nun                 | Serial Number       |  |
|----------------------------------------------------------------------------------------|------------------|----------------------------|---------------------|--|
| HYSTER COMPANY                                                                         | E40HSD2 2014     | B219N025                   | 18M                 |  |
|                                                                                        |                  |                            |                     |  |
| Mast                                                                                   |                  | Hours                      | 7912                |  |
| Mast Height Lowered                                                                    |                  | Voltage                    | 36 Volt             |  |
| Mast Height Raised                                                                     |                  | Attachment                 |                     |  |
| Hydraulic Control Valve                                                                |                  | Directional Control        |                     |  |
| Capacity                                                                               |                  | Tires                      |                     |  |
|                                                                                        |                  | Otenning During One dition |                     |  |
| Mast Condition                                                                         |                  | Steering Pump Condition    |                     |  |
| Mast Comments                                                                          |                  | Steering Pump Comments     |                     |  |
| Lift Cylinder Condition                                                                |                  | Hydraulic Pump Condition   |                     |  |
| Lift Cylinder Comments                                                                 |                  | Hydraulic Pump Comments    |                     |  |
| Tilt Cylinder Condition                                                                |                  | Hydraulic Motor Condition  |                     |  |
| Tilt Cylinder Comments                                                                 |                  | Hydraulic Motor Comments   |                     |  |
| Carriage Condition                                                                     |                  | Control System Condition   |                     |  |
| Carriage Comments                                                                      |                  | Control System Comments    |                     |  |
| Load Backrest Condition                                                                |                  |                            |                     |  |
| Load Backrest Comments                                                                 |                  | Drive Motor Condition      |                     |  |
| Forks Condition                                                                        |                  | Drive Motor Comments       |                     |  |
| Forks Comments                                                                         |                  | Differential Condition     |                     |  |
|                                                                                        |                  | Differential Comments      |                     |  |
| Overhead Guard Condition                                                               |                  | Drive Tires % Remaining    |                     |  |
| Overhead Guard Comments                                                                |                  | Drive Tires Condition      |                     |  |
|                                                                                        |                  | Steer Tires % Remaining    |                     |  |
| Seat Condition                                                                         | Not applicable   | Steer Tires Condition      |                     |  |
| Seat Comments                                                                          |                  | Steer Axle Condition       |                     |  |
| Sear Comments                                                                          |                  | Steer Axle Condition       |                     |  |
| Concret Appearance Condition                                                           | Fair             | Brakes Condition           |                     |  |
| General Appearance Condition                                                           |                  |                            |                     |  |
| General Appearance Comments                                                            | Rust             | Brakes Comments            |                     |  |
| General Comments                                                                       |                  | Battery Present            | Yes                 |  |
| NO FIRE EXT PRESENT - NOT SURE IF SPEC'D WITH ONE UPON DELIVERYRIGHT HAND SIDE MOUNTED |                  |                            |                     |  |
| LIGHT - MISSING FRONT PLASTIC LENS                                                     |                  |                            |                     |  |
|                                                                                        |                  | Electrical Condition       |                     |  |
|                                                                                        |                  | Electrical Comments        |                     |  |
|                                                                                        |                  |                            |                     |  |
|                                                                                        |                  |                            |                     |  |
|                                                                                        |                  |                            |                     |  |
|                                                                                        |                  |                            |                     |  |
|                                                                                        |                  |                            |                     |  |
|                                                                                        |                  |                            |                     |  |
|                                                                                        |                  |                            |                     |  |
|                                                                                        |                  |                            |                     |  |
|                                                                                        |                  |                            |                     |  |
| Inspector Company Name                                                                 | BRIGGS EQUIPMENT | Inspection Date            | 6/7/2019 4:03:43 PM |  |
| Inspector Name                                                                         | Christian Dano   |                            |                     |  |