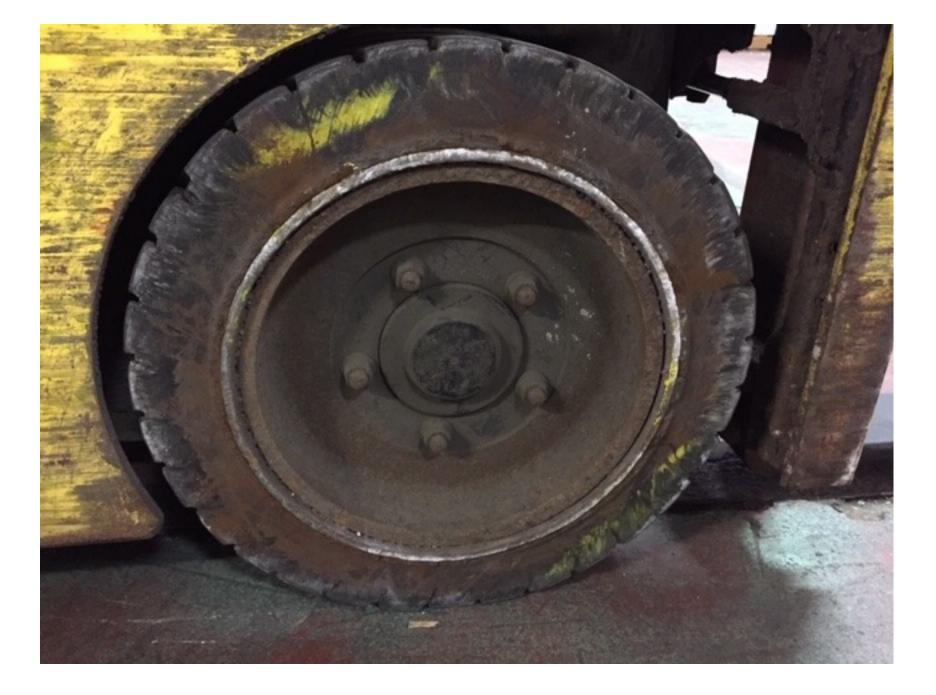

## **CONDITION REPORT - ELECTRIC**

| Manufacturer                                                                           | Model Year       | Serial Nun                 | Serial Number       |  |
|----------------------------------------------------------------------------------------|------------------|----------------------------|---------------------|--|
| HYSTER COMPANY                                                                         | E40HSD2 2014     | B219N025                   | 18M                 |  |
|                                                                                        |                  |                            |                     |  |
| Mast                                                                                   |                  | Hours                      | 7912                |  |
| Mast Height Lowered                                                                    |                  | Voltage                    | 36 Volt             |  |
| Mast Height Raised                                                                     |                  | Attachment                 |                     |  |
| Hydraulic Control Valve                                                                |                  | Directional Control        |                     |  |
| Capacity                                                                               |                  | Tires                      |                     |  |
|                                                                                        |                  | Otenning During One dition |                     |  |
| Mast Condition                                                                         |                  | Steering Pump Condition    |                     |  |
| Mast Comments                                                                          |                  | Steering Pump Comments     |                     |  |
| Lift Cylinder Condition                                                                |                  | Hydraulic Pump Condition   |                     |  |
| Lift Cylinder Comments                                                                 |                  | Hydraulic Pump Comments    |                     |  |
| Tilt Cylinder Condition                                                                |                  | Hydraulic Motor Condition  |                     |  |
| Tilt Cylinder Comments                                                                 |                  | Hydraulic Motor Comments   |                     |  |
| Carriage Condition                                                                     |                  | Control System Condition   |                     |  |
| Carriage Comments                                                                      |                  | Control System Comments    |                     |  |
| Load Backrest Condition                                                                |                  |                            |                     |  |
| Load Backrest Comments                                                                 |                  | Drive Motor Condition      |                     |  |
| Forks Condition                                                                        |                  | Drive Motor Comments       |                     |  |
| Forks Comments                                                                         |                  | Differential Condition     |                     |  |
|                                                                                        |                  | Differential Comments      |                     |  |
| Overhead Guard Condition                                                               |                  | Drive Tires % Remaining    |                     |  |
| Overhead Guard Comments                                                                |                  | Drive Tires Condition      |                     |  |
|                                                                                        |                  | Steer Tires % Remaining    |                     |  |
| Seat Condition                                                                         | Not applicable   | Steer Tires Condition      |                     |  |
| Seat Comments                                                                          |                  | Steer Axle Condition       |                     |  |
| Sear Comments                                                                          |                  | Steer Axle Condition       |                     |  |
| Concret Appearance Condition                                                           | Fair             | Brakes Condition           |                     |  |
| General Appearance Condition                                                           |                  |                            |                     |  |
| General Appearance Comments                                                            | Rust             | Brakes Comments            |                     |  |
| General Comments                                                                       |                  | Battery Present            | Yes                 |  |
| NO FIRE EXT PRESENT - NOT SURE IF SPEC'D WITH ONE UPON DELIVERYRIGHT HAND SIDE MOUNTED |                  |                            |                     |  |
| LIGHT - MISSING FRONT PLASTIC LENS                                                     |                  |                            |                     |  |
|                                                                                        |                  | Electrical Condition       |                     |  |
|                                                                                        |                  | Electrical Comments        |                     |  |
|                                                                                        |                  |                            |                     |  |
|                                                                                        |                  |                            |                     |  |
|                                                                                        |                  |                            |                     |  |
|                                                                                        |                  |                            |                     |  |
|                                                                                        |                  |                            |                     |  |
|                                                                                        |                  |                            |                     |  |
|                                                                                        |                  |                            |                     |  |
|                                                                                        |                  |                            |                     |  |
|                                                                                        |                  |                            |                     |  |
| Inspector Company Name                                                                 | BRIGGS EQUIPMENT | Inspection Date            | 6/7/2019 4:03:43 PM |  |
| Inspector Name                                                                         | Christian Dano   |                            |                     |  |