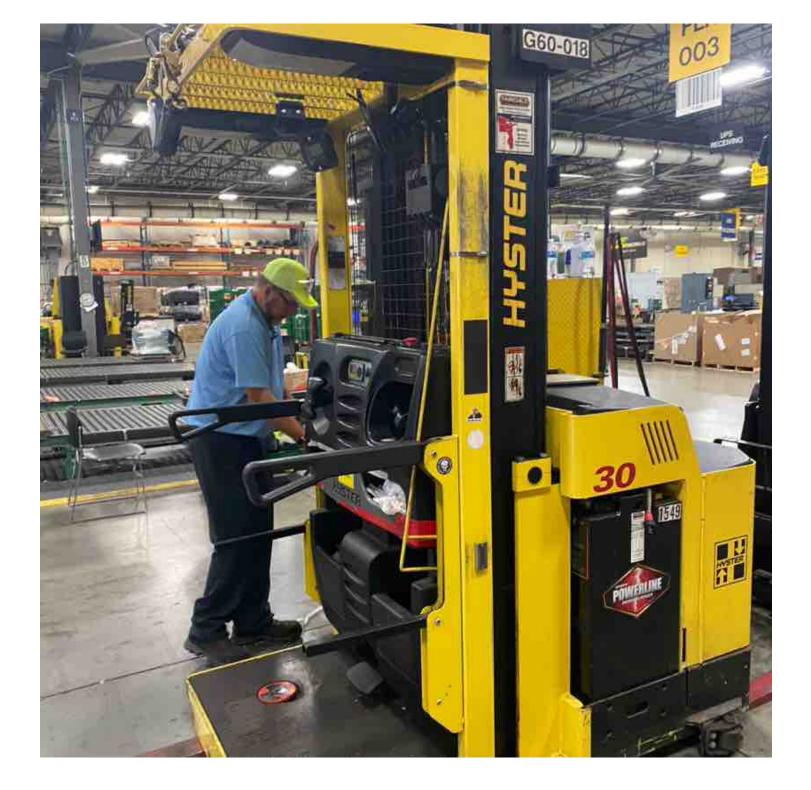

## **CONDITION REPORT - ELECTRIC**

| Manufacturer                 | Model                 | Year | Serial Number             |                     |
|------------------------------|-----------------------|------|---------------------------|---------------------|
| HYSTER COMPANY               | R30XM3                | 2017 | H118N04271R               |                     |
|                              |                       |      |                           |                     |
| Mast                         | 3 Stage FFL (Triplex) |      | Hours                     | 6833 Inspected      |
| Mast Height Lowered          |                       |      | Voltage                   | 36 Volt             |
| Mast Height Raised           | 213                   |      | Attachment                | None                |
| Hydraulic Control Valve      | 3-Function            |      | Directional Control       | Lever               |
| Capacity                     | 3000                  |      | Tires                     | Cushion             |
| Mast Condition               |                       |      | Chapting Dump Condition   |                     |
|                              | Inspected             |      | Steering Pump Condition   | Inspected           |
| Mast Comments                |                       |      | Steering Pump Comments    |                     |
| Lift Cylinder Condition      | Inspected             |      | Hydraulic Pump Condition  |                     |
| Lift Cylinder Comments       |                       |      | Hydraulic Pump Comments   |                     |
| Tilt Cylinder Condition      | Inspected             |      | Hydraulic Motor Condition |                     |
| Tilt Cylinder Comments       |                       |      | Hydraulic Motor Comments  |                     |
| Carriage Condition           | Inspected             |      | Control System Condition  | Inspected           |
| Carriage Comments            | -                     |      | Control System Comments   |                     |
| Load Backrest Condition      | Inspected             |      |                           |                     |
| Load Backrest Comments       | 1                     |      | Drive Motor Condition     | Inspected           |
| Forks Condition              | Inspected             |      | Drive Motor Comments      | mepeetea            |
| Forks Comments               | inspected             |      | Differential Condition    | Inspected           |
|                              |                       |      | Differential Comments     | Inspected           |
| Overhead Guard Condition     | Increated             |      | Drive Tires % Remaining   | 70                  |
| Overhead Guard Comments      | Inspected             |      | Drive Tires Condition     |                     |
| Overhead Odard Comments      |                       |      | Steer Tires % Remaining   | 70                  |
| Seat Condition               | <b>.</b>              |      | Steer Tires Condition     | 10                  |
|                              | Inspected             |      |                           |                     |
| Seat Comments                |                       |      | Steer Axle Condition      |                     |
|                              |                       |      | Steer Axle Comments       |                     |
| General Appearance Condition | Good                  |      | Brakes Condition          |                     |
| General Appearance Comments  |                       |      | Brakes Comments           |                     |
| General Comments             |                       |      | Battery Present           | Yes                 |
|                              |                       |      | Charger Present           | No                  |
|                              |                       |      |                           |                     |
|                              |                       |      | Electrical Condition      | Inspected           |
|                              |                       |      | Electrical Comments       | mspected            |
|                              |                       |      |                           |                     |
|                              |                       |      |                           |                     |
|                              |                       |      |                           |                     |
|                              |                       |      |                           |                     |
|                              |                       |      |                           |                     |
|                              |                       |      |                           |                     |
|                              |                       |      |                           |                     |
|                              |                       |      |                           |                     |
|                              |                       |      |                           |                     |
| Inspector Company Name       | <b>T</b> = 1/         |      | Inspection Date           | 8/9/2023 3:58:21 PM |
| Inspector Name               | Tgraf                 |      |                           |                     |

Lift Truck Model R30XM3

Attachment 1016 mm (40 in) Wide X 698 mm (27.5 in) Deep Op Platform + 1067 mm (42 in) Forks

- Max A.H. (6 Hr Rt) 1020

Min Battery VI. 771 kg (1700 lb) Max Battery VI. 771 kg (1700 lb) Max Battery VI. 998 kg (2200 lb) Batter Virdith 1041 mm (41 in) Witheribase 14BB mm (00.00 in)