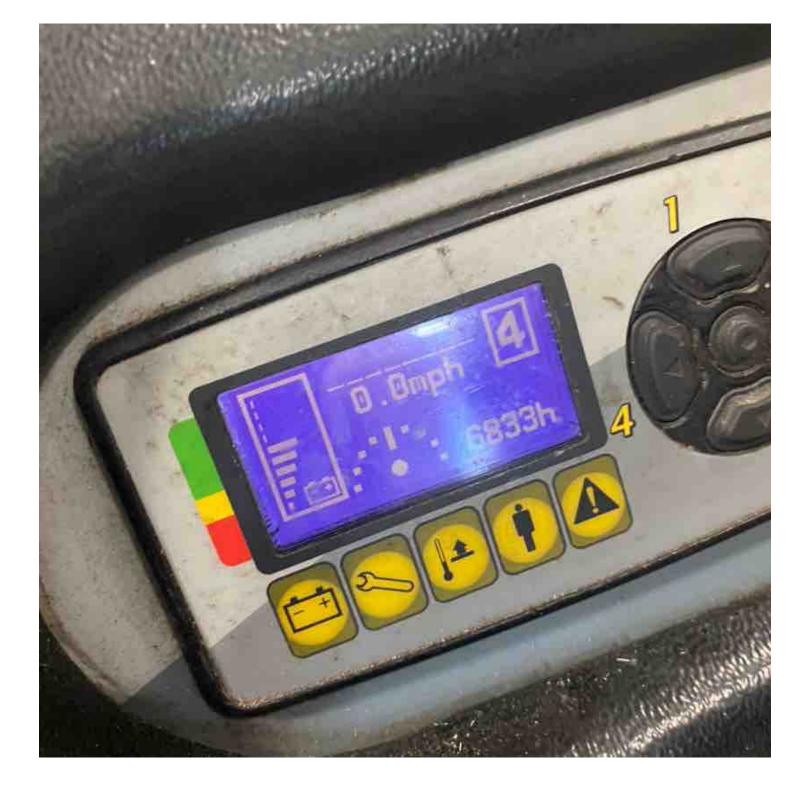

## **CONDITION REPORT - ELECTRIC**

| Manufacturer                 | Model                 | Year | Serial Number             |                     |
|------------------------------|-----------------------|------|---------------------------|---------------------|
| HYSTER COMPANY               | R30XM3                | 2017 | H118N04271R               |                     |
|                              |                       |      |                           |                     |
| Mast                         | 3 Stage FFL (Triplex) |      | Hours                     | 6833 Inspected      |
| Mast Height Lowered          |                       |      | Voltage                   | 36 Volt             |
| Mast Height Raised           | 213                   |      | Attachment                | None                |
| Hydraulic Control Valve      | 3-Function            |      | Directional Control       | Lever               |
| Capacity                     | 3000                  |      | Tires                     | Cushion             |
| Mast Condition               |                       |      | Chapting Dump Condition   |                     |
|                              | Inspected             |      | Steering Pump Condition   | Inspected           |
| Mast Comments                |                       |      | Steering Pump Comments    |                     |
| Lift Cylinder Condition      | Inspected             |      | Hydraulic Pump Condition  |                     |
| Lift Cylinder Comments       |                       |      | Hydraulic Pump Comments   |                     |
| Tilt Cylinder Condition      | Inspected             |      | Hydraulic Motor Condition |                     |
| Tilt Cylinder Comments       |                       |      | Hydraulic Motor Comments  |                     |
| Carriage Condition           | Inspected             |      | Control System Condition  | Inspected           |
| Carriage Comments            | -                     |      | Control System Comments   |                     |
| Load Backrest Condition      | Inspected             |      |                           |                     |
| Load Backrest Comments       | 1                     |      | Drive Motor Condition     | Inspected           |
| Forks Condition              | Inspected             |      | Drive Motor Comments      | mepeetea            |
| Forks Comments               | inspected             |      | Differential Condition    | Inspected           |
|                              |                       |      | Differential Comments     | Inspected           |
| Overhead Guard Condition     | Increated             |      | Drive Tires % Remaining   | 70                  |
| Overhead Guard Comments      | Inspected             |      | Drive Tires Condition     |                     |
| Overhead Odard Comments      |                       |      | Steer Tires % Remaining   | 70                  |
| Seat Condition               | <b>.</b>              |      | Steer Tires Condition     | 10                  |
|                              | Inspected             |      |                           |                     |
| Seat Comments                |                       |      | Steer Axle Condition      |                     |
|                              |                       |      | Steer Axle Comments       |                     |
| General Appearance Condition | Good                  |      | Brakes Condition          |                     |
| General Appearance Comments  |                       |      | Brakes Comments           |                     |
| General Comments             |                       |      | Battery Present           | Yes                 |
|                              |                       |      | Charger Present           | No                  |
|                              |                       |      |                           |                     |
|                              |                       |      | Electrical Condition      | Inspected           |
|                              |                       |      | Electrical Comments       | mspected            |
|                              |                       |      |                           |                     |
|                              |                       |      |                           |                     |
|                              |                       |      |                           |                     |
|                              |                       |      |                           |                     |
|                              |                       |      |                           |                     |
|                              |                       |      |                           |                     |
|                              |                       |      |                           |                     |
|                              |                       |      |                           |                     |
|                              |                       |      |                           |                     |
| Inspector Company Name       | <b>T</b> = 1/         |      | Inspection Date           | 8/9/2023 3:58:21 PM |
| Inspector Name               | Tgraf                 |      |                           |                     |