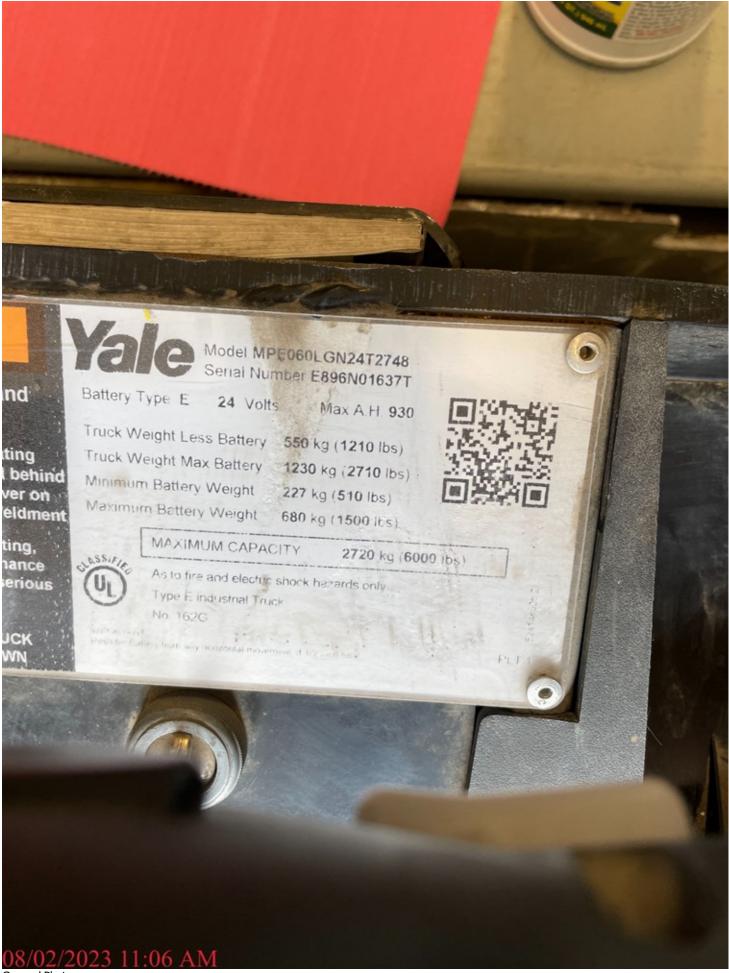

| Receiving |  |
|-----------|--|
|-----------|--|

|                                                                                |                                             |              |           |                                     |                           |                |                 | кероп;129490  |  |
|--------------------------------------------------------------------------------|---------------------------------------------|--------------|-----------|-------------------------------------|---------------------------|----------------|-----------------|---------------|--|
|                                                                                |                                             |              | REQUIR    | RED IN                              | FORMA                     | TION           |                 |               |  |
| <b>Date:</b> 08/02/2023 11:04 AM                                               |                                             |              |           |                                     | Carrier:                  |                |                 |               |  |
| From Company:                                                                  |                                             |              |           |                                     |                           |                |                 |               |  |
| From Company                                                                   | Address:                                    |              |           |                                     |                           |                |                 |               |  |
| To Company:                                                                    |                                             |              |           |                                     |                           |                |                 |               |  |
| To Company Add                                                                 | lress:                                      |              |           |                                     |                           |                |                 |               |  |
| Make: YALE Model: MPE060                                                       |                                             |              |           | MPE0600                             | G <b>S/N:</b> E896N01637T |                |                 |               |  |
| <b>ID#:</b> EQ0232140                                                          |                                             |              |           | Description: END RIDER PALLET TRUCK |                           |                |                 |               |  |
| Purpose: Other                                                                 |                                             |              |           |                                     | Hour Meter: 185           |                |                 |               |  |
| Linked IDs                                                                     |                                             |              |           |                                     |                           |                |                 |               |  |
| Meter Reading                                                                  | g                                           |              |           |                                     |                           |                |                 |               |  |
| Meter                                                                          | Meter Type                                  | Sequence Cur |           | Current Reading M                   |                           | Meter Replaced | Last Reading    | Total Reading |  |
| Meter_1                                                                        | Hour                                        | 1            | 185       |                                     |                           | No             | 0               | 185           |  |
| <b>General Optio</b>                                                           | n                                           |              |           |                                     |                           |                |                 |               |  |
| Delivery / Pick-up ○ Delivery (Alta) ● Delivery (3rd Party) ○ Customer pick up |                                             |              |           |                                     |                           |                |                 |               |  |
| Additional attachments                                                         |                                             |              |           |                                     |                           |                |                 |               |  |
|                                                                                |                                             |              |           |                                     |                           |                |                 |               |  |
| List Damage o                                                                  | r Shortage: (Co                             | nveyor Be    | elt, Fram | ie, Hop                             | per, El                   | ectrical Cord  | , Tires, Other) |               |  |
| Paint wear and scr                                                             | atches. Batter require                      | s cleaning.  |           |                                     |                           |                |                 |               |  |
| Customer Acc                                                                   | eptance:                                    |              |           |                                     |                           |                |                 |               |  |
|                                                                                | d on the operation of accurate. I also unde |              |           |                                     |                           |                |                 |               |  |