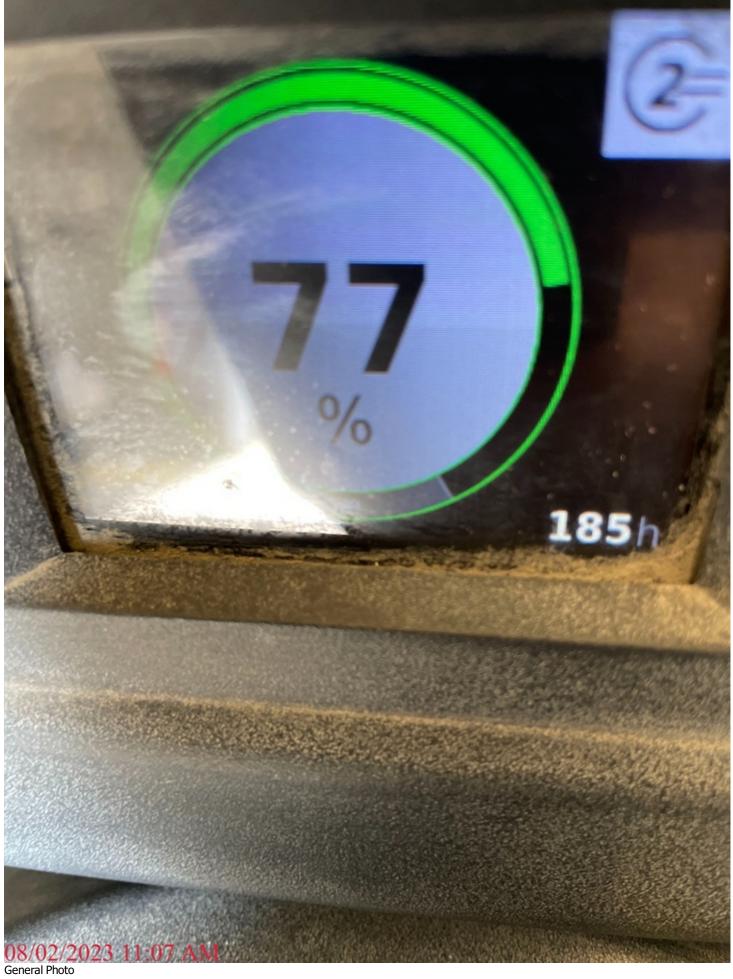

| Receiving |  |
|-----------|--|
|-----------|--|

|                                                                                |                                             |              |           |                                     |                           |                |                 | кероп;129490  |  |
|--------------------------------------------------------------------------------|---------------------------------------------|--------------|-----------|-------------------------------------|---------------------------|----------------|-----------------|---------------|--|
|                                                                                |                                             |              | REQUIR    | RED IN                              | FORMA                     | TION           |                 |               |  |
| <b>Date:</b> 08/02/2023 11:04 AM                                               |                                             |              |           |                                     | Carrier:                  |                |                 |               |  |
| From Company:                                                                  |                                             |              |           |                                     |                           |                |                 |               |  |
| From Company                                                                   | Address:                                    |              |           |                                     |                           |                |                 |               |  |
| To Company:                                                                    |                                             |              |           |                                     |                           |                |                 |               |  |
| To Company Add                                                                 | lress:                                      |              |           |                                     |                           |                |                 |               |  |
| Make: YALE Model: MPE060                                                       |                                             |              |           | MPE0600                             | G <b>S/N:</b> E896N01637T |                |                 |               |  |
| <b>ID#:</b> EQ0232140                                                          |                                             |              |           | Description: END RIDER PALLET TRUCK |                           |                |                 |               |  |
| Purpose: Other                                                                 |                                             |              |           |                                     | Hour Meter: 185           |                |                 |               |  |
| Linked IDs                                                                     |                                             |              |           |                                     |                           |                |                 |               |  |
| Meter Reading                                                                  | g                                           |              |           |                                     |                           |                |                 |               |  |
| Meter                                                                          | Meter Type                                  | Sequence Cur |           | Current Reading M                   |                           | Meter Replaced | Last Reading    | Total Reading |  |
| Meter_1                                                                        | Hour                                        | 1            | 185       |                                     |                           | No             | 0               | 185           |  |
| <b>General Optio</b>                                                           | n                                           |              |           |                                     |                           |                |                 |               |  |
| Delivery / Pick-up ○ Delivery (Alta) ● Delivery (3rd Party) ○ Customer pick up |                                             |              |           |                                     |                           |                |                 |               |  |
| Additional attachments                                                         |                                             |              |           |                                     |                           |                |                 |               |  |
|                                                                                |                                             |              |           |                                     |                           |                |                 |               |  |
| List Damage o                                                                  | r Shortage: (Co                             | nveyor Be    | elt, Fram | ie, Hop                             | per, El                   | ectrical Cord  | , Tires, Other) |               |  |
| Paint wear and scr                                                             | atches. Batter require                      | s cleaning.  |           |                                     |                           |                |                 |               |  |
| Customer Acc                                                                   | eptance:                                    |              |           |                                     |                           |                |                 |               |  |
|                                                                                | d on the operation of accurate. I also unde |              |           |                                     |                           |                |                 |               |  |