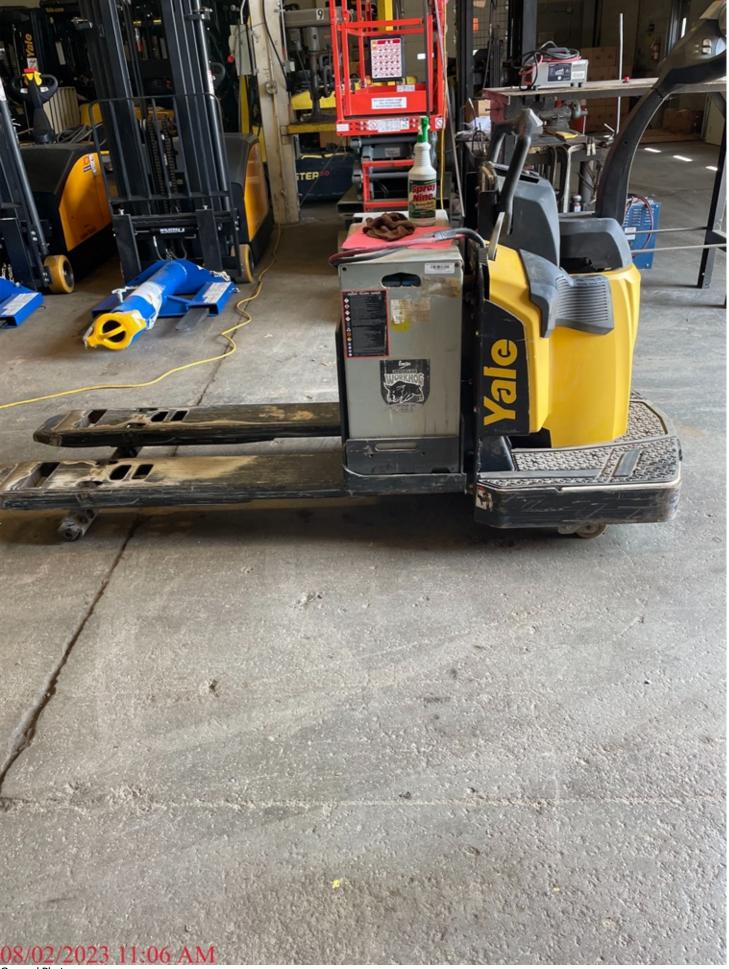

| Receiving |  |
|-----------|--|
|-----------|--|

|                                                                                |                                             |              |           |                                     |                           |                |                 | кероп;129490  |  |
|--------------------------------------------------------------------------------|---------------------------------------------|--------------|-----------|-------------------------------------|---------------------------|----------------|-----------------|---------------|--|
|                                                                                |                                             |              | REQUIR    | RED IN                              | FORMA                     | TION           |                 |               |  |
| <b>Date:</b> 08/02/2023 11:04 AM                                               |                                             |              |           |                                     | Carrier:                  |                |                 |               |  |
| From Company:                                                                  |                                             |              |           |                                     |                           |                |                 |               |  |
| From Company                                                                   | Address:                                    |              |           |                                     |                           |                |                 |               |  |
| To Company:                                                                    |                                             |              |           |                                     |                           |                |                 |               |  |
| To Company Add                                                                 | lress:                                      |              |           |                                     |                           |                |                 |               |  |
| Make: YALE Model: MPE060                                                       |                                             |              |           | MPE0600                             | G <b>S/N:</b> E896N01637T |                |                 |               |  |
| <b>ID#:</b> EQ0232140                                                          |                                             |              |           | Description: END RIDER PALLET TRUCK |                           |                |                 |               |  |
| Purpose: Other                                                                 |                                             |              |           |                                     | Hour Meter: 185           |                |                 |               |  |
| Linked IDs                                                                     |                                             |              |           |                                     |                           |                |                 |               |  |
| Meter Reading                                                                  | g                                           |              |           |                                     |                           |                |                 |               |  |
| Meter                                                                          | Meter Type                                  | Sequence Cur |           | Current Reading M                   |                           | Meter Replaced | Last Reading    | Total Reading |  |
| Meter_1                                                                        | Hour                                        | 1            | 185       |                                     |                           | No             | 0               | 185           |  |
| <b>General Optio</b>                                                           | n                                           |              |           |                                     |                           |                |                 |               |  |
| Delivery / Pick-up ○ Delivery (Alta) ● Delivery (3rd Party) ○ Customer pick up |                                             |              |           |                                     |                           |                |                 |               |  |
| Additional attachments                                                         |                                             |              |           |                                     |                           |                |                 |               |  |
|                                                                                |                                             |              |           |                                     |                           |                |                 |               |  |
| List Damage o                                                                  | r Shortage: (Co                             | nveyor Be    | elt, Fram | ie, Hop                             | per, El                   | ectrical Cord  | , Tires, Other) |               |  |
| Paint wear and scr                                                             | atches. Batter require                      | s cleaning.  |           |                                     |                           |                |                 |               |  |
| Customer Acc                                                                   | eptance:                                    |              |           |                                     |                           |                |                 |               |  |
|                                                                                | d on the operation of accurate. I also unde |              |           |                                     |                           |                |                 |               |  |

## <u>Pictures</u>