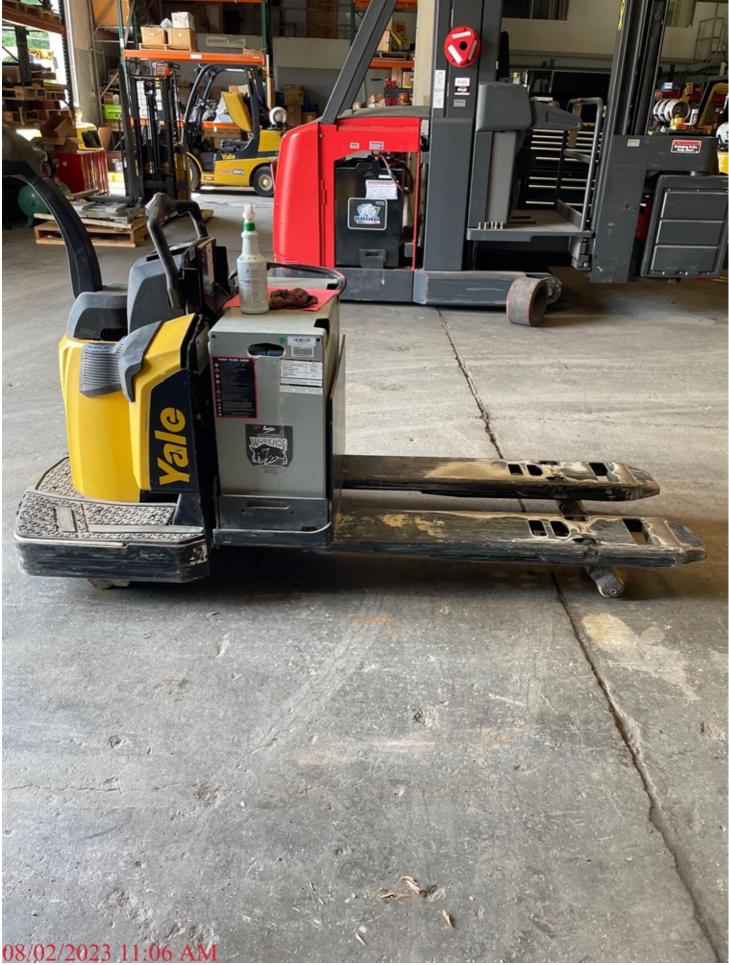

| Receiving |  |
|-----------|--|
|-----------|--|

|                                                                                |                                             |              |           |                                     |                           |                |                 | кероп;129490  |  |
|--------------------------------------------------------------------------------|---------------------------------------------|--------------|-----------|-------------------------------------|---------------------------|----------------|-----------------|---------------|--|
|                                                                                |                                             |              | REQUIR    | RED IN                              | FORMA                     | TION           |                 |               |  |
| <b>Date:</b> 08/02/2023 11:04 AM                                               |                                             |              |           |                                     | Carrier:                  |                |                 |               |  |
| From Company:                                                                  |                                             |              |           |                                     |                           |                |                 |               |  |
| From Company                                                                   | Address:                                    |              |           |                                     |                           |                |                 |               |  |
| To Company:                                                                    |                                             |              |           |                                     |                           |                |                 |               |  |
| To Company Add                                                                 | lress:                                      |              |           |                                     |                           |                |                 |               |  |
| Make: YALE Model: MPE060                                                       |                                             |              |           | MPE0600                             | G <b>S/N:</b> E896N01637T |                |                 |               |  |
| <b>ID#:</b> EQ0232140                                                          |                                             |              |           | Description: END RIDER PALLET TRUCK |                           |                |                 |               |  |
| Purpose: Other                                                                 |                                             |              |           |                                     | Hour Meter: 185           |                |                 |               |  |
| Linked IDs                                                                     |                                             |              |           |                                     |                           |                |                 |               |  |
| Meter Reading                                                                  | g                                           |              |           |                                     |                           |                |                 |               |  |
| Meter                                                                          | Meter Type                                  | Sequence Cur |           | Current Reading M                   |                           | Meter Replaced | Last Reading    | Total Reading |  |
| Meter_1                                                                        | Hour                                        | 1            | 185       |                                     |                           | No             | 0               | 185           |  |
| <b>General Optio</b>                                                           | n                                           |              |           |                                     |                           |                |                 |               |  |
| Delivery / Pick-up ○ Delivery (Alta) ● Delivery (3rd Party) ○ Customer pick up |                                             |              |           |                                     |                           |                |                 |               |  |
| Additional attachments                                                         |                                             |              |           |                                     |                           |                |                 |               |  |
|                                                                                |                                             |              |           |                                     |                           |                |                 |               |  |
| List Damage o                                                                  | r Shortage: (Co                             | nveyor Be    | elt, Fram | ie, Hop                             | per, El                   | ectrical Cord  | , Tires, Other) |               |  |
| Paint wear and scr                                                             | atches. Batter require                      | s cleaning.  |           |                                     |                           |                |                 |               |  |
| Customer Acc                                                                   | eptance:                                    |              |           |                                     |                           |                |                 |               |  |
|                                                                                | d on the operation of accurate. I also unde |              |           |                                     |                           |                |                 |               |  |

## <u>Pictures</u>