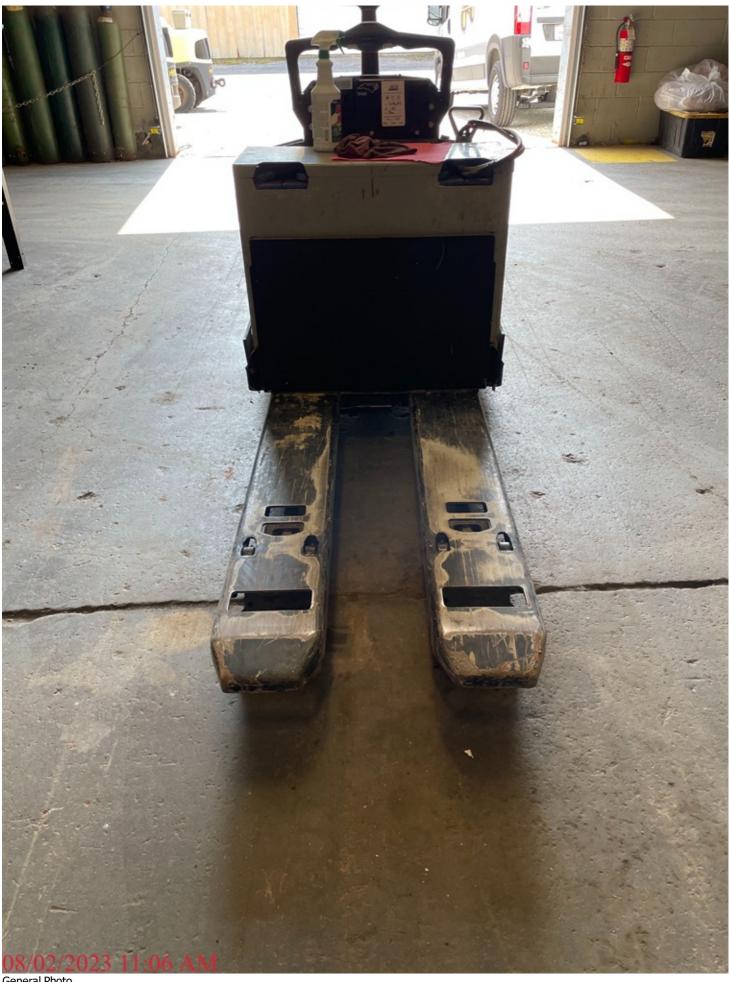

| Receiving |  |
|-----------|--|
|-----------|--|

|                                                                                |                                             |              |           |                                     |                           |                |                 | кероп;129490  |  |
|--------------------------------------------------------------------------------|---------------------------------------------|--------------|-----------|-------------------------------------|---------------------------|----------------|-----------------|---------------|--|
|                                                                                |                                             |              | REQUIR    | RED IN                              | FORMA                     | TION           |                 |               |  |
| <b>Date:</b> 08/02/2023 11:04 AM                                               |                                             |              |           |                                     | Carrier:                  |                |                 |               |  |
| From Company:                                                                  |                                             |              |           |                                     |                           |                |                 |               |  |
| From Company                                                                   | Address:                                    |              |           |                                     |                           |                |                 |               |  |
| To Company:                                                                    |                                             |              |           |                                     |                           |                |                 |               |  |
| To Company Add                                                                 | lress:                                      |              |           |                                     |                           |                |                 |               |  |
| Make: YALE Model: MPE060                                                       |                                             |              |           | MPE0600                             | G <b>S/N:</b> E896N01637T |                |                 |               |  |
| <b>ID#:</b> EQ0232140                                                          |                                             |              |           | Description: END RIDER PALLET TRUCK |                           |                |                 |               |  |
| Purpose: Other                                                                 |                                             |              |           |                                     | Hour Meter: 185           |                |                 |               |  |
| Linked IDs                                                                     |                                             |              |           |                                     |                           |                |                 |               |  |
| Meter Reading                                                                  | g                                           |              |           |                                     |                           |                |                 |               |  |
| Meter                                                                          | Meter Type                                  | Sequence Cur |           | Current Reading M                   |                           | Meter Replaced | Last Reading    | Total Reading |  |
| Meter_1                                                                        | Hour                                        | 1            | 185       |                                     |                           | No             | 0               | 185           |  |
| <b>General Optio</b>                                                           | n                                           |              |           |                                     |                           |                |                 |               |  |
| Delivery / Pick-up ○ Delivery (Alta) ● Delivery (3rd Party) ○ Customer pick up |                                             |              |           |                                     |                           |                |                 |               |  |
| Additional attachments                                                         |                                             |              |           |                                     |                           |                |                 |               |  |
|                                                                                |                                             |              |           |                                     |                           |                |                 |               |  |
| List Damage o                                                                  | r Shortage: (Co                             | nveyor Be    | elt, Fram | ie, Hop                             | per, El                   | ectrical Cord  | , Tires, Other) |               |  |
| Paint wear and scr                                                             | atches. Batter require                      | s cleaning.  |           |                                     |                           |                |                 |               |  |
| Customer Acc                                                                   | eptance:                                    |              |           |                                     |                           |                |                 |               |  |
|                                                                                | d on the operation of accurate. I also unde |              |           |                                     |                           |                |                 |               |  |

## <u>Pictures</u>