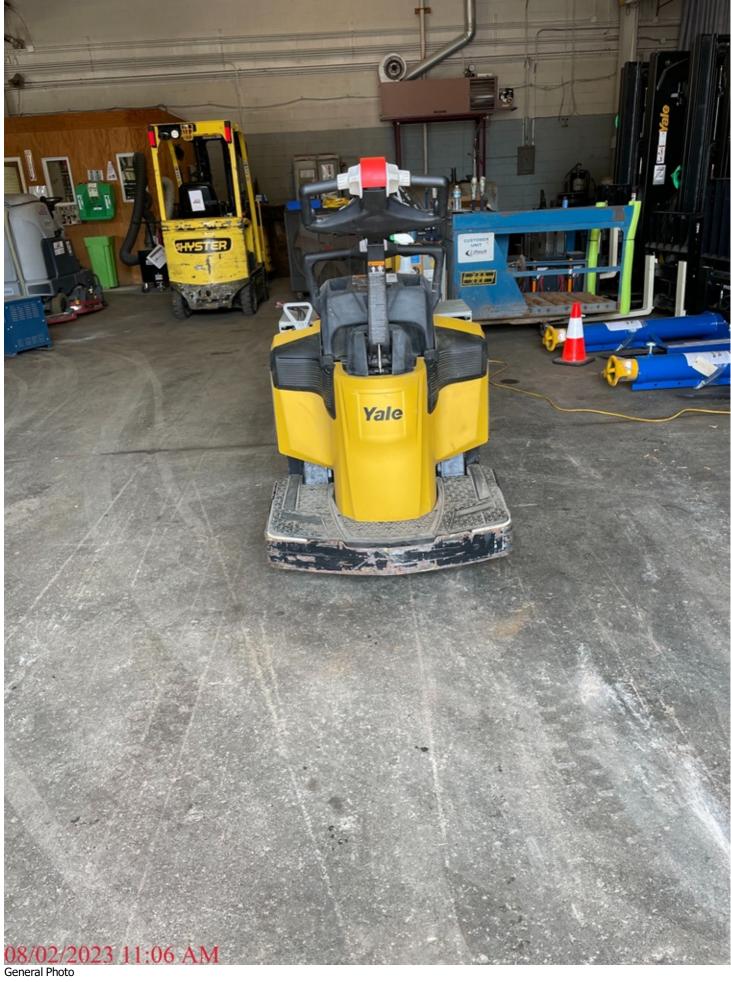

| Receiving |  |
|-----------|--|
|-----------|--|

|                                                                                |                                             |              |           |                                     |                           |                |                 | кероп;129490  |  |
|--------------------------------------------------------------------------------|---------------------------------------------|--------------|-----------|-------------------------------------|---------------------------|----------------|-----------------|---------------|--|
|                                                                                |                                             |              | REQUIR    | RED IN                              | FORMA                     | TION           |                 |               |  |
| <b>Date:</b> 08/02/2023 11:04 AM                                               |                                             |              |           |                                     | Carrier:                  |                |                 |               |  |
| From Company:                                                                  |                                             |              |           |                                     |                           |                |                 |               |  |
| From Company                                                                   | Address:                                    |              |           |                                     |                           |                |                 |               |  |
| To Company:                                                                    |                                             |              |           |                                     |                           |                |                 |               |  |
| To Company Add                                                                 | lress:                                      |              |           |                                     |                           |                |                 |               |  |
| Make: YALE Model: MPE060                                                       |                                             |              |           | MPE0600                             | G <b>S/N:</b> E896N01637T |                |                 |               |  |
| <b>ID#:</b> EQ0232140                                                          |                                             |              |           | Description: END RIDER PALLET TRUCK |                           |                |                 |               |  |
| Purpose: Other                                                                 |                                             |              |           |                                     | Hour Meter: 185           |                |                 |               |  |
| Linked IDs                                                                     |                                             |              |           |                                     |                           |                |                 |               |  |
| Meter Reading                                                                  | g                                           |              |           |                                     |                           |                |                 |               |  |
| Meter                                                                          | Meter Type                                  | Sequence Cur |           | Current Reading M                   |                           | Meter Replaced | Last Reading    | Total Reading |  |
| Meter_1                                                                        | Hour                                        | 1            | 185       |                                     |                           | No             | 0               | 185           |  |
| <b>General Optio</b>                                                           | n                                           |              |           |                                     |                           |                |                 |               |  |
| Delivery / Pick-up ○ Delivery (Alta) ● Delivery (3rd Party) ○ Customer pick up |                                             |              |           |                                     |                           |                |                 |               |  |
| Additional attachments                                                         |                                             |              |           |                                     |                           |                |                 |               |  |
|                                                                                |                                             |              |           |                                     |                           |                |                 |               |  |
| List Damage o                                                                  | r Shortage: (Co                             | nveyor Be    | elt, Fram | ie, Hop                             | per, El                   | ectrical Cord  | , Tires, Other) |               |  |
| Paint wear and scr                                                             | atches. Batter require                      | s cleaning.  |           |                                     |                           |                |                 |               |  |
| Customer Acc                                                                   | eptance:                                    |              |           |                                     |                           |                |                 |               |  |
|                                                                                | d on the operation of accurate. I also unde |              |           |                                     |                           |                |                 |               |  |

## <u>Pictures</u>