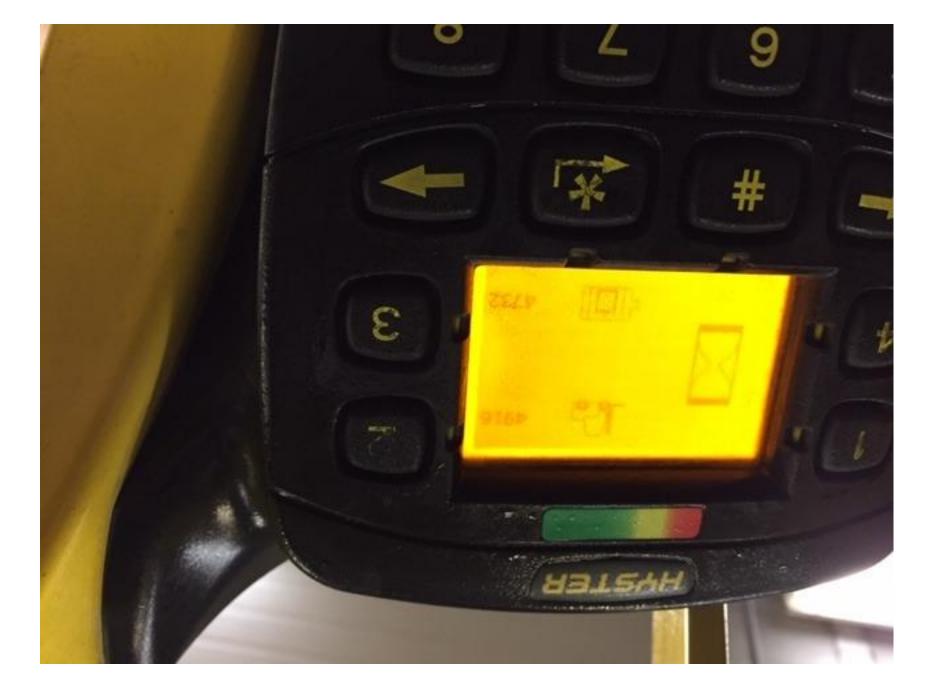

## **CONDITION REPORT - ELECTRIC**

| Manufacturer                                                                                                                                    | Model                                   | Year            | Serial Number             |         |  |
|-------------------------------------------------------------------------------------------------------------------------------------------------|-----------------------------------------|-----------------|---------------------------|---------|--|
| HYSTER COMPANY                                                                                                                                  | E50XN                                   | 2014            | A268N12211M               |         |  |
|                                                                                                                                                 |                                         |                 |                           |         |  |
| Mast                                                                                                                                            |                                         |                 | Hours                     | 4916    |  |
| Mast Height Lowered                                                                                                                             |                                         |                 | Voltage                   | 36 Volt |  |
| Mast Height Raised                                                                                                                              |                                         |                 | Attachment                |         |  |
| Hydraulic Control Valve                                                                                                                         |                                         |                 | Directional Control       | Lever   |  |
| Capacity                                                                                                                                        |                                         |                 | Tires                     |         |  |
|                                                                                                                                                 |                                         |                 |                           |         |  |
| Mast Condition                                                                                                                                  |                                         |                 | Steering Pump Condition   |         |  |
| Mast Comments                                                                                                                                   |                                         |                 | Steering Pump Comments    |         |  |
| Lift Cylinder Condition                                                                                                                         |                                         |                 | Hydraulic Pump Condition  |         |  |
| Lift Cylinder Comments                                                                                                                          |                                         |                 | Hydraulic Pump Comments   |         |  |
| Tilt Cylinder Condition                                                                                                                         |                                         |                 | Hydraulic Motor Condition |         |  |
| Tilt Cylinder Comments                                                                                                                          |                                         |                 | Hydraulic Motor Comments  |         |  |
| Carriage Condition                                                                                                                              |                                         |                 | Control System Condition  |         |  |
| Carriage Comments                                                                                                                               |                                         |                 | Control System Comments   |         |  |
| Load Backrest Condition                                                                                                                         |                                         |                 |                           |         |  |
| Load Backrest Comments                                                                                                                          |                                         |                 | Drive Motor Condition     |         |  |
| Forks Condition                                                                                                                                 |                                         |                 | Drive Motor Comments      |         |  |
| Forks Comments                                                                                                                                  |                                         |                 | Differential Condition    |         |  |
|                                                                                                                                                 |                                         |                 | Differential Comments     |         |  |
| Overhead Guard Condition                                                                                                                        |                                         |                 | Drive Tires % Remaining   |         |  |
| Overhead Guard Comments                                                                                                                         |                                         |                 | Drive Tires Condition     |         |  |
|                                                                                                                                                 |                                         |                 | Steer Tires % Remaining   |         |  |
| Seat Condition                                                                                                                                  | Damaged                                 |                 | Steer Tires Condition     |         |  |
| Seat Comments                                                                                                                                   | RIPPED - TAPED                          |                 | Steer Axle Condition      |         |  |
|                                                                                                                                                 |                                         |                 | Steer Axle Comments       |         |  |
| General Appearance Condition                                                                                                                    |                                         |                 | Brakes Condition          |         |  |
| General Appearance Comments                                                                                                                     | Rust                                    |                 | Brakes Comments           |         |  |
|                                                                                                                                                 |                                         |                 |                           |         |  |
| General Comments                                                                                                                                |                                         |                 | Battery Present           | Yes     |  |
| RIPPED SEAT - TAPED OVEREVERY DAY WEAR - PAINT CORROSION - RUSTED IN SPOTSNO FIRE EXT PRESENT - NOT SURE IF ONE WAS PRESENT AT TIME OF DELIVERY |                                         | Charger Present |                           |         |  |
|                                                                                                                                                 | - · · · · · · · · · · · · · · · · · · · |                 | Electrical Condition      |         |  |
|                                                                                                                                                 |                                         |                 | Electrical Comments       |         |  |
|                                                                                                                                                 |                                         |                 | Electrical Comments       |         |  |
|                                                                                                                                                 |                                         |                 |                           |         |  |
|                                                                                                                                                 |                                         |                 |                           |         |  |
|                                                                                                                                                 |                                         |                 |                           |         |  |
|                                                                                                                                                 |                                         |                 |                           |         |  |
|                                                                                                                                                 |                                         |                 |                           |         |  |
|                                                                                                                                                 |                                         |                 |                           |         |  |
|                                                                                                                                                 |                                         |                 |                           |         |  |
|                                                                                                                                                 |                                         |                 |                           |         |  |