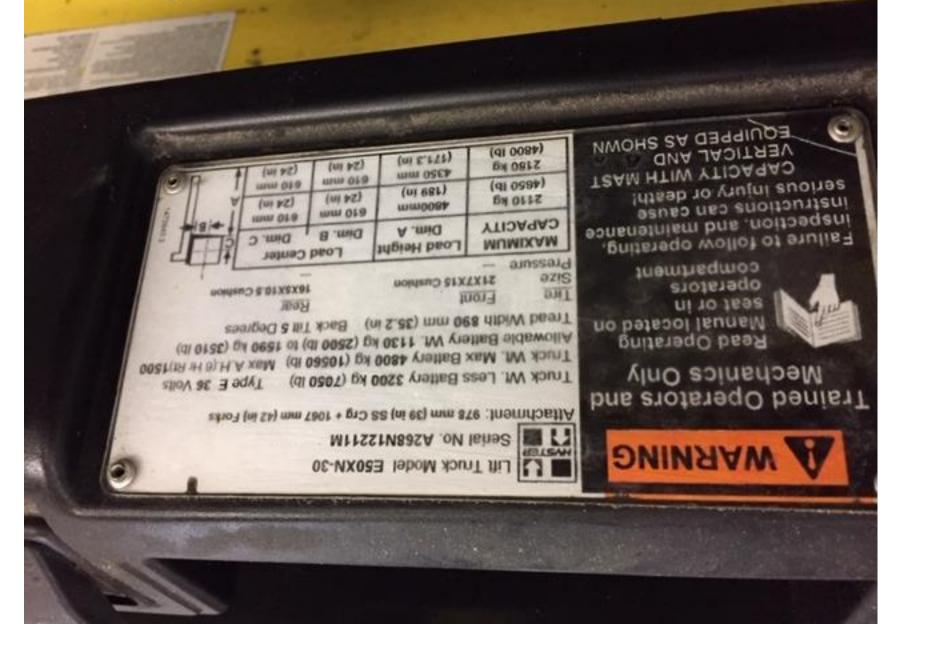

## **CONDITION REPORT - ELECTRIC**

| Manufacturer                                                                                                                                    | Model                                   | Year            | Serial Number             |         |  |
|-------------------------------------------------------------------------------------------------------------------------------------------------|-----------------------------------------|-----------------|---------------------------|---------|--|
| HYSTER COMPANY                                                                                                                                  | E50XN                                   | 2014            | A268N12211M               |         |  |
|                                                                                                                                                 |                                         |                 |                           |         |  |
| Mast                                                                                                                                            |                                         |                 | Hours                     | 4916    |  |
| Mast Height Lowered                                                                                                                             |                                         |                 | Voltage                   | 36 Volt |  |
| Mast Height Raised                                                                                                                              |                                         |                 | Attachment                |         |  |
| Hydraulic Control Valve                                                                                                                         |                                         |                 | Directional Control       | Lever   |  |
| Capacity                                                                                                                                        |                                         |                 | Tires                     |         |  |
|                                                                                                                                                 |                                         |                 |                           |         |  |
| Mast Condition                                                                                                                                  |                                         |                 | Steering Pump Condition   |         |  |
| Mast Comments                                                                                                                                   |                                         |                 | Steering Pump Comments    |         |  |
| Lift Cylinder Condition                                                                                                                         |                                         |                 | Hydraulic Pump Condition  |         |  |
| Lift Cylinder Comments                                                                                                                          |                                         |                 | Hydraulic Pump Comments   |         |  |
| Tilt Cylinder Condition                                                                                                                         |                                         |                 | Hydraulic Motor Condition |         |  |
| Tilt Cylinder Comments                                                                                                                          |                                         |                 | Hydraulic Motor Comments  |         |  |
| Carriage Condition                                                                                                                              |                                         |                 | Control System Condition  |         |  |
| Carriage Comments                                                                                                                               |                                         |                 | Control System Comments   |         |  |
| Load Backrest Condition                                                                                                                         |                                         |                 |                           |         |  |
| Load Backrest Comments                                                                                                                          |                                         |                 | Drive Motor Condition     |         |  |
| Forks Condition                                                                                                                                 |                                         |                 | Drive Motor Comments      |         |  |
| Forks Comments                                                                                                                                  |                                         |                 | Differential Condition    |         |  |
|                                                                                                                                                 |                                         |                 | Differential Comments     |         |  |
| Overhead Guard Condition                                                                                                                        |                                         |                 | Drive Tires % Remaining   |         |  |
| Overhead Guard Comments                                                                                                                         |                                         |                 | Drive Tires Condition     |         |  |
|                                                                                                                                                 |                                         |                 | Steer Tires % Remaining   |         |  |
| Seat Condition                                                                                                                                  | Damaged                                 |                 | Steer Tires Condition     |         |  |
| Seat Comments                                                                                                                                   | RIPPED - TAPED                          |                 | Steer Axle Condition      |         |  |
|                                                                                                                                                 |                                         |                 | Steer Axle Comments       |         |  |
| General Appearance Condition                                                                                                                    |                                         |                 | Brakes Condition          |         |  |
| General Appearance Comments                                                                                                                     | Rust                                    |                 | Brakes Comments           |         |  |
|                                                                                                                                                 |                                         |                 |                           |         |  |
| General Comments                                                                                                                                |                                         |                 | Battery Present           | Yes     |  |
| RIPPED SEAT - TAPED OVEREVERY DAY WEAR - PAINT CORROSION - RUSTED IN SPOTSNO FIRE EXT PRESENT - NOT SURE IF ONE WAS PRESENT AT TIME OF DELIVERY |                                         | Charger Present |                           |         |  |
|                                                                                                                                                 | - · · · · · · · · · · · · · · · · · · · |                 | Electrical Condition      |         |  |
|                                                                                                                                                 |                                         |                 | Electrical Comments       |         |  |
|                                                                                                                                                 |                                         |                 | Electrical Comments       |         |  |
|                                                                                                                                                 |                                         |                 |                           |         |  |
|                                                                                                                                                 |                                         |                 |                           |         |  |
|                                                                                                                                                 |                                         |                 |                           |         |  |
|                                                                                                                                                 |                                         |                 |                           |         |  |
|                                                                                                                                                 |                                         |                 |                           |         |  |
|                                                                                                                                                 |                                         |                 |                           |         |  |
|                                                                                                                                                 |                                         |                 |                           |         |  |
|                                                                                                                                                 |                                         |                 |                           |         |  |