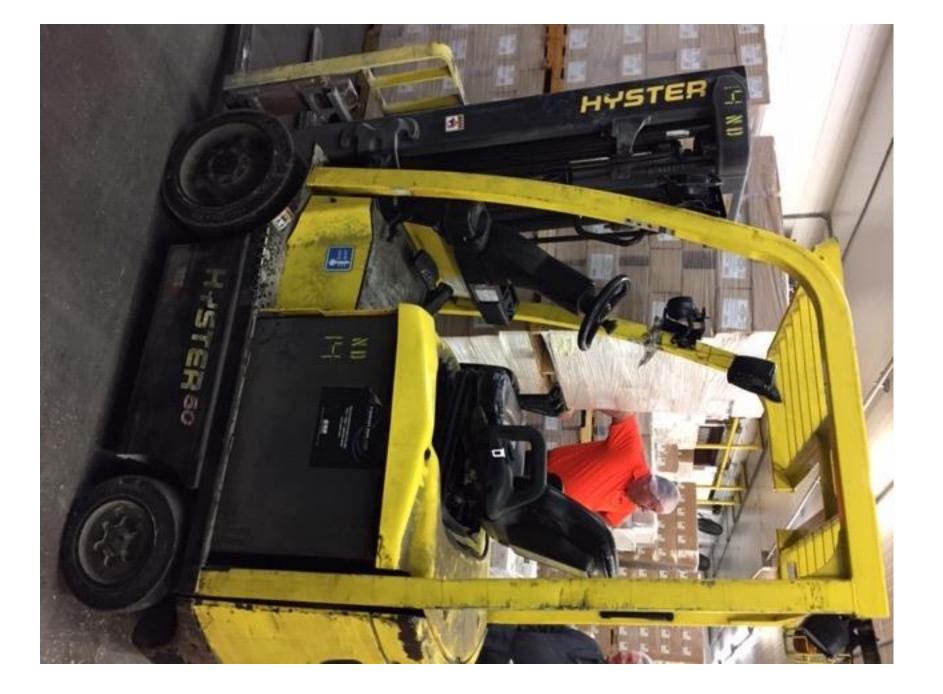

## **CONDITION REPORT - ELECTRIC**

| Manufacturer                                                                                                                                    | Model                                   | Year            | Serial Number             |         |  |
|-------------------------------------------------------------------------------------------------------------------------------------------------|-----------------------------------------|-----------------|---------------------------|---------|--|
| HYSTER COMPANY                                                                                                                                  | E50XN                                   | 2014            | A268N12211M               |         |  |
|                                                                                                                                                 |                                         |                 |                           |         |  |
| Mast                                                                                                                                            |                                         |                 | Hours                     | 4916    |  |
| Mast Height Lowered                                                                                                                             |                                         |                 | Voltage                   | 36 Volt |  |
| Mast Height Raised                                                                                                                              |                                         |                 | Attachment                |         |  |
| Hydraulic Control Valve                                                                                                                         |                                         |                 | Directional Control       | Lever   |  |
| Capacity                                                                                                                                        |                                         |                 | Tires                     |         |  |
|                                                                                                                                                 |                                         |                 |                           |         |  |
| Mast Condition                                                                                                                                  |                                         |                 | Steering Pump Condition   |         |  |
| Mast Comments                                                                                                                                   |                                         |                 | Steering Pump Comments    |         |  |
| Lift Cylinder Condition                                                                                                                         |                                         |                 | Hydraulic Pump Condition  |         |  |
| Lift Cylinder Comments                                                                                                                          |                                         |                 | Hydraulic Pump Comments   |         |  |
| Tilt Cylinder Condition                                                                                                                         |                                         |                 | Hydraulic Motor Condition |         |  |
| Tilt Cylinder Comments                                                                                                                          |                                         |                 | Hydraulic Motor Comments  |         |  |
| Carriage Condition                                                                                                                              |                                         |                 | Control System Condition  |         |  |
| Carriage Comments                                                                                                                               |                                         |                 | Control System Comments   |         |  |
| Load Backrest Condition                                                                                                                         |                                         |                 |                           |         |  |
| Load Backrest Comments                                                                                                                          |                                         |                 | Drive Motor Condition     |         |  |
| Forks Condition                                                                                                                                 |                                         |                 | Drive Motor Comments      |         |  |
| Forks Comments                                                                                                                                  |                                         |                 | Differential Condition    |         |  |
|                                                                                                                                                 |                                         |                 | Differential Comments     |         |  |
| Overhead Guard Condition                                                                                                                        |                                         |                 | Drive Tires % Remaining   |         |  |
| Overhead Guard Comments                                                                                                                         |                                         |                 | Drive Tires Condition     |         |  |
|                                                                                                                                                 |                                         |                 | Steer Tires % Remaining   |         |  |
| Seat Condition                                                                                                                                  | Damaged                                 |                 | Steer Tires Condition     |         |  |
| Seat Comments                                                                                                                                   | RIPPED - TAPED                          |                 | Steer Axle Condition      |         |  |
|                                                                                                                                                 |                                         |                 | Steer Axle Comments       |         |  |
| General Appearance Condition                                                                                                                    |                                         |                 | Brakes Condition          |         |  |
| General Appearance Comments                                                                                                                     | Rust                                    |                 | Brakes Comments           |         |  |
|                                                                                                                                                 |                                         |                 |                           |         |  |
| General Comments                                                                                                                                |                                         |                 | Battery Present           | Yes     |  |
| RIPPED SEAT - TAPED OVEREVERY DAY WEAR - PAINT CORROSION - RUSTED IN SPOTSNO FIRE EXT PRESENT - NOT SURE IF ONE WAS PRESENT AT TIME OF DELIVERY |                                         | Charger Present |                           |         |  |
|                                                                                                                                                 | - · · · · · · · · · · · · · · · · · · · |                 | Electrical Condition      |         |  |
|                                                                                                                                                 |                                         |                 | Electrical Comments       |         |  |
|                                                                                                                                                 |                                         |                 | Electrical Comments       |         |  |
|                                                                                                                                                 |                                         |                 |                           |         |  |
|                                                                                                                                                 |                                         |                 |                           |         |  |
|                                                                                                                                                 |                                         |                 |                           |         |  |
|                                                                                                                                                 |                                         |                 |                           |         |  |
|                                                                                                                                                 |                                         |                 |                           |         |  |
|                                                                                                                                                 |                                         |                 |                           |         |  |
|                                                                                                                                                 |                                         |                 |                           |         |  |
|                                                                                                                                                 |                                         |                 |                           |         |  |