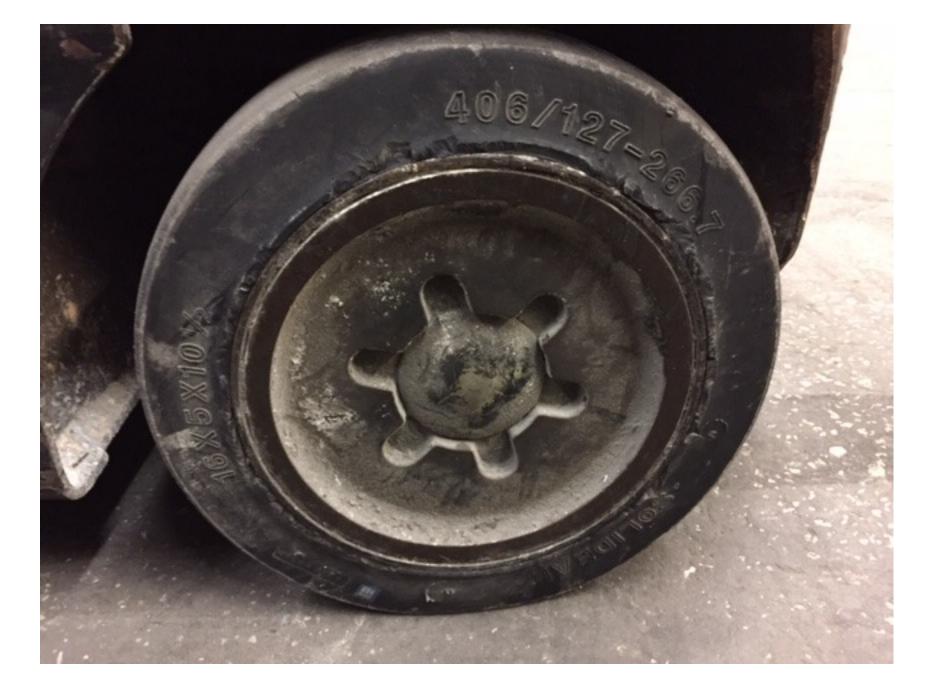

## **CONDITION REPORT - ELECTRIC**

| Manufacturer                                                                                                                                    | Model                                   | Year            | Serial Number             |         |  |
|-------------------------------------------------------------------------------------------------------------------------------------------------|-----------------------------------------|-----------------|---------------------------|---------|--|
| HYSTER COMPANY                                                                                                                                  | E50XN                                   | 2014            | A268N12211M               |         |  |
|                                                                                                                                                 |                                         |                 |                           |         |  |
| Mast                                                                                                                                            |                                         |                 | Hours                     | 4916    |  |
| Mast Height Lowered                                                                                                                             |                                         |                 | Voltage                   | 36 Volt |  |
| Mast Height Raised                                                                                                                              |                                         |                 | Attachment                |         |  |
| Hydraulic Control Valve                                                                                                                         |                                         |                 | Directional Control       | Lever   |  |
| Capacity                                                                                                                                        |                                         |                 | Tires                     |         |  |
|                                                                                                                                                 |                                         |                 |                           |         |  |
| Mast Condition                                                                                                                                  |                                         |                 | Steering Pump Condition   |         |  |
| Mast Comments                                                                                                                                   |                                         |                 | Steering Pump Comments    |         |  |
| Lift Cylinder Condition                                                                                                                         |                                         |                 | Hydraulic Pump Condition  |         |  |
| Lift Cylinder Comments                                                                                                                          |                                         |                 | Hydraulic Pump Comments   |         |  |
| Tilt Cylinder Condition                                                                                                                         |                                         |                 | Hydraulic Motor Condition |         |  |
| Tilt Cylinder Comments                                                                                                                          |                                         |                 | Hydraulic Motor Comments  |         |  |
| Carriage Condition                                                                                                                              |                                         |                 | Control System Condition  |         |  |
| Carriage Comments                                                                                                                               |                                         |                 | Control System Comments   |         |  |
| Load Backrest Condition                                                                                                                         |                                         |                 |                           |         |  |
| Load Backrest Comments                                                                                                                          |                                         |                 | Drive Motor Condition     |         |  |
| Forks Condition                                                                                                                                 |                                         |                 | Drive Motor Comments      |         |  |
| Forks Comments                                                                                                                                  |                                         |                 | Differential Condition    |         |  |
|                                                                                                                                                 |                                         |                 | Differential Comments     |         |  |
| Overhead Guard Condition                                                                                                                        |                                         |                 | Drive Tires % Remaining   |         |  |
| Overhead Guard Comments                                                                                                                         |                                         |                 | Drive Tires Condition     |         |  |
|                                                                                                                                                 |                                         |                 | Steer Tires % Remaining   |         |  |
| Seat Condition                                                                                                                                  | Damaged                                 |                 | Steer Tires Condition     |         |  |
| Seat Comments                                                                                                                                   | RIPPED - TAPED                          |                 | Steer Axle Condition      |         |  |
|                                                                                                                                                 |                                         |                 | Steer Axle Comments       |         |  |
| General Appearance Condition                                                                                                                    |                                         |                 | Brakes Condition          |         |  |
| General Appearance Comments                                                                                                                     | Rust                                    |                 | Brakes Comments           |         |  |
|                                                                                                                                                 |                                         |                 |                           |         |  |
| General Comments                                                                                                                                |                                         |                 | Battery Present           | Yes     |  |
| RIPPED SEAT - TAPED OVEREVERY DAY WEAR - PAINT CORROSION - RUSTED IN SPOTSNO FIRE EXT PRESENT - NOT SURE IF ONE WAS PRESENT AT TIME OF DELIVERY |                                         | Charger Present |                           |         |  |
|                                                                                                                                                 | - · · · · · · · · · · · · · · · · · · · |                 | Electrical Condition      |         |  |
|                                                                                                                                                 |                                         |                 | Electrical Comments       |         |  |
|                                                                                                                                                 |                                         |                 | Electrical Comments       |         |  |
|                                                                                                                                                 |                                         |                 |                           |         |  |
|                                                                                                                                                 |                                         |                 |                           |         |  |
|                                                                                                                                                 |                                         |                 |                           |         |  |
|                                                                                                                                                 |                                         |                 |                           |         |  |
|                                                                                                                                                 |                                         |                 |                           |         |  |
|                                                                                                                                                 |                                         |                 |                           |         |  |
|                                                                                                                                                 |                                         |                 |                           |         |  |
|                                                                                                                                                 |                                         |                 |                           |         |  |