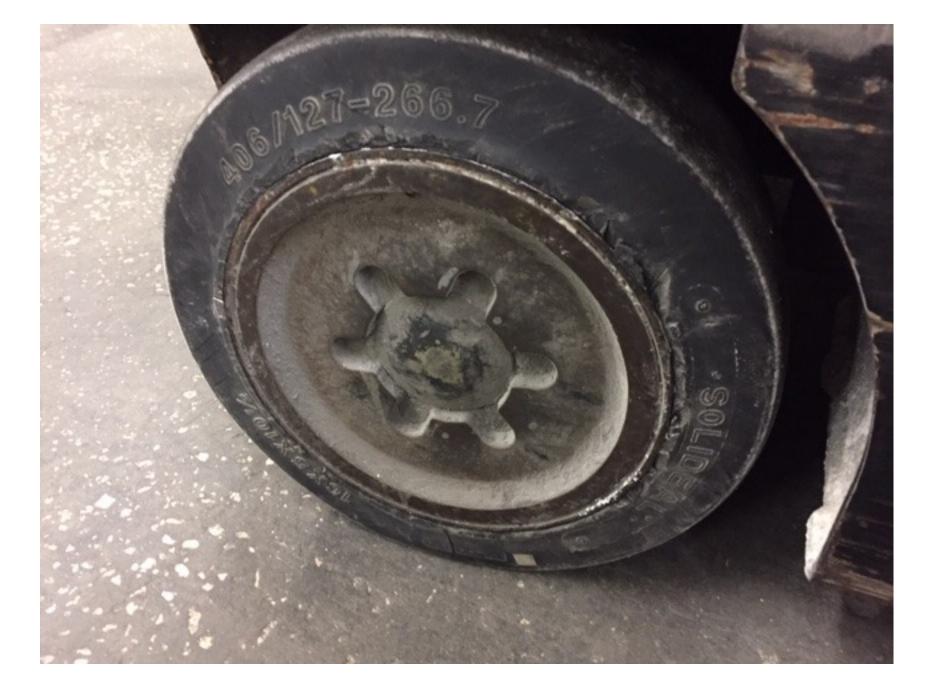

## **CONDITION REPORT - ELECTRIC**

| Manufacturer                                                                                                                                    | Model                                   | Year            | Serial Number             |         |  |
|-------------------------------------------------------------------------------------------------------------------------------------------------|-----------------------------------------|-----------------|---------------------------|---------|--|
| HYSTER COMPANY                                                                                                                                  | E50XN                                   | 2014            | A268N12211M               |         |  |
|                                                                                                                                                 |                                         |                 |                           |         |  |
| Mast                                                                                                                                            |                                         |                 | Hours                     | 4916    |  |
| Mast Height Lowered                                                                                                                             |                                         |                 | Voltage                   | 36 Volt |  |
| Mast Height Raised                                                                                                                              |                                         |                 | Attachment                |         |  |
| Hydraulic Control Valve                                                                                                                         |                                         |                 | Directional Control       | Lever   |  |
| Capacity                                                                                                                                        |                                         |                 | Tires                     |         |  |
|                                                                                                                                                 |                                         |                 |                           |         |  |
| Mast Condition                                                                                                                                  |                                         |                 | Steering Pump Condition   |         |  |
| Mast Comments                                                                                                                                   |                                         |                 | Steering Pump Comments    |         |  |
| Lift Cylinder Condition                                                                                                                         |                                         |                 | Hydraulic Pump Condition  |         |  |
| Lift Cylinder Comments                                                                                                                          |                                         |                 | Hydraulic Pump Comments   |         |  |
| Tilt Cylinder Condition                                                                                                                         |                                         |                 | Hydraulic Motor Condition |         |  |
| Tilt Cylinder Comments                                                                                                                          |                                         |                 | Hydraulic Motor Comments  |         |  |
| Carriage Condition                                                                                                                              |                                         |                 | Control System Condition  |         |  |
| Carriage Comments                                                                                                                               |                                         |                 | Control System Comments   |         |  |
| Load Backrest Condition                                                                                                                         |                                         |                 |                           |         |  |
| Load Backrest Comments                                                                                                                          |                                         |                 | Drive Motor Condition     |         |  |
| Forks Condition                                                                                                                                 |                                         |                 | Drive Motor Comments      |         |  |
| Forks Comments                                                                                                                                  |                                         |                 | Differential Condition    |         |  |
|                                                                                                                                                 |                                         |                 | Differential Comments     |         |  |
| Overhead Guard Condition                                                                                                                        |                                         |                 | Drive Tires % Remaining   |         |  |
| Overhead Guard Comments                                                                                                                         |                                         |                 | Drive Tires Condition     |         |  |
|                                                                                                                                                 |                                         |                 | Steer Tires % Remaining   |         |  |
| Seat Condition                                                                                                                                  | Damaged                                 |                 | Steer Tires Condition     |         |  |
| Seat Comments                                                                                                                                   | RIPPED - TAPED                          |                 | Steer Axle Condition      |         |  |
|                                                                                                                                                 |                                         |                 | Steer Axle Comments       |         |  |
| General Appearance Condition                                                                                                                    |                                         |                 | Brakes Condition          |         |  |
| General Appearance Comments                                                                                                                     | Rust                                    |                 | Brakes Comments           |         |  |
|                                                                                                                                                 |                                         |                 |                           |         |  |
| General Comments                                                                                                                                |                                         |                 | Battery Present           | Yes     |  |
| RIPPED SEAT - TAPED OVEREVERY DAY WEAR - PAINT CORROSION - RUSTED IN SPOTSNO FIRE EXT PRESENT - NOT SURE IF ONE WAS PRESENT AT TIME OF DELIVERY |                                         | Charger Present |                           |         |  |
|                                                                                                                                                 | - · · · · · · · · · · · · · · · · · · · |                 | Electrical Condition      |         |  |
|                                                                                                                                                 |                                         |                 | Electrical Comments       |         |  |
|                                                                                                                                                 |                                         |                 | Electrical Comments       |         |  |
|                                                                                                                                                 |                                         |                 |                           |         |  |
|                                                                                                                                                 |                                         |                 |                           |         |  |
|                                                                                                                                                 |                                         |                 |                           |         |  |
|                                                                                                                                                 |                                         |                 |                           |         |  |
|                                                                                                                                                 |                                         |                 |                           |         |  |
|                                                                                                                                                 |                                         |                 |                           |         |  |
|                                                                                                                                                 |                                         |                 |                           |         |  |
|                                                                                                                                                 |                                         |                 |                           |         |  |