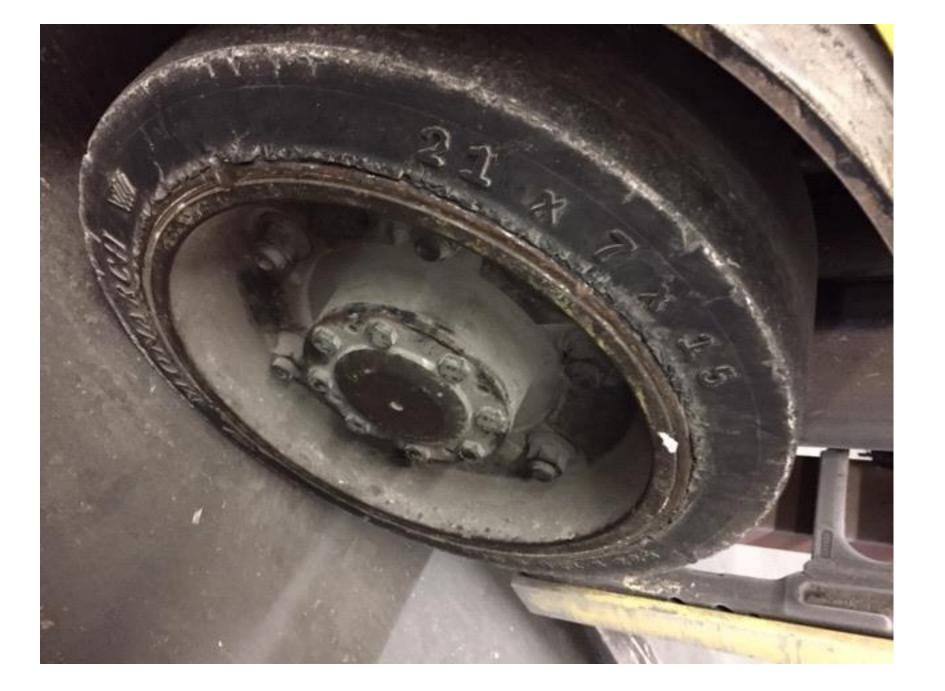

## **CONDITION REPORT - ELECTRIC**

| Manufacturer                                                                                                                                    | Model                                   | Year            | Serial Number             |         |  |
|-------------------------------------------------------------------------------------------------------------------------------------------------|-----------------------------------------|-----------------|---------------------------|---------|--|
| HYSTER COMPANY                                                                                                                                  | E50XN                                   | 2014            | A268N12211M               |         |  |
|                                                                                                                                                 |                                         |                 |                           |         |  |
| Mast                                                                                                                                            |                                         |                 | Hours                     | 4916    |  |
| Mast Height Lowered                                                                                                                             |                                         |                 | Voltage                   | 36 Volt |  |
| Mast Height Raised                                                                                                                              |                                         |                 | Attachment                |         |  |
| Hydraulic Control Valve                                                                                                                         |                                         |                 | Directional Control       | Lever   |  |
| Capacity                                                                                                                                        |                                         |                 | Tires                     |         |  |
|                                                                                                                                                 |                                         |                 |                           |         |  |
| Mast Condition                                                                                                                                  |                                         |                 | Steering Pump Condition   |         |  |
| Mast Comments                                                                                                                                   |                                         |                 | Steering Pump Comments    |         |  |
| Lift Cylinder Condition                                                                                                                         |                                         |                 | Hydraulic Pump Condition  |         |  |
| Lift Cylinder Comments                                                                                                                          |                                         |                 | Hydraulic Pump Comments   |         |  |
| Tilt Cylinder Condition                                                                                                                         |                                         |                 | Hydraulic Motor Condition |         |  |
| Tilt Cylinder Comments                                                                                                                          |                                         |                 | Hydraulic Motor Comments  |         |  |
| Carriage Condition                                                                                                                              |                                         |                 | Control System Condition  |         |  |
| Carriage Comments                                                                                                                               |                                         |                 | Control System Comments   |         |  |
| Load Backrest Condition                                                                                                                         |                                         |                 |                           |         |  |
| Load Backrest Comments                                                                                                                          |                                         |                 | Drive Motor Condition     |         |  |
| Forks Condition                                                                                                                                 |                                         |                 | Drive Motor Comments      |         |  |
| Forks Comments                                                                                                                                  |                                         |                 | Differential Condition    |         |  |
|                                                                                                                                                 |                                         |                 | Differential Comments     |         |  |
| Overhead Guard Condition                                                                                                                        |                                         |                 | Drive Tires % Remaining   |         |  |
| Overhead Guard Comments                                                                                                                         |                                         |                 | Drive Tires Condition     |         |  |
|                                                                                                                                                 |                                         |                 | Steer Tires % Remaining   |         |  |
| Seat Condition                                                                                                                                  | Damaged                                 |                 | Steer Tires Condition     |         |  |
| Seat Comments                                                                                                                                   | RIPPED - TAPED                          |                 | Steer Axle Condition      |         |  |
|                                                                                                                                                 |                                         |                 | Steer Axle Comments       |         |  |
| General Appearance Condition                                                                                                                    |                                         |                 | Brakes Condition          |         |  |
| General Appearance Comments                                                                                                                     | Rust                                    |                 | Brakes Comments           |         |  |
|                                                                                                                                                 |                                         |                 |                           |         |  |
| General Comments                                                                                                                                |                                         |                 | Battery Present           | Yes     |  |
| RIPPED SEAT - TAPED OVEREVERY DAY WEAR - PAINT CORROSION - RUSTED IN SPOTSNO FIRE EXT PRESENT - NOT SURE IF ONE WAS PRESENT AT TIME OF DELIVERY |                                         | Charger Present |                           |         |  |
|                                                                                                                                                 | - · · · · · · · · · · · · · · · · · · · |                 | Electrical Condition      |         |  |
|                                                                                                                                                 |                                         |                 | Electrical Comments       |         |  |
|                                                                                                                                                 |                                         |                 | Electrical Comments       |         |  |
|                                                                                                                                                 |                                         |                 |                           |         |  |
|                                                                                                                                                 |                                         |                 |                           |         |  |
|                                                                                                                                                 |                                         |                 |                           |         |  |
|                                                                                                                                                 |                                         |                 |                           |         |  |
|                                                                                                                                                 |                                         |                 |                           |         |  |
|                                                                                                                                                 |                                         |                 |                           |         |  |
|                                                                                                                                                 |                                         |                 |                           |         |  |
|                                                                                                                                                 |                                         |                 |                           |         |  |