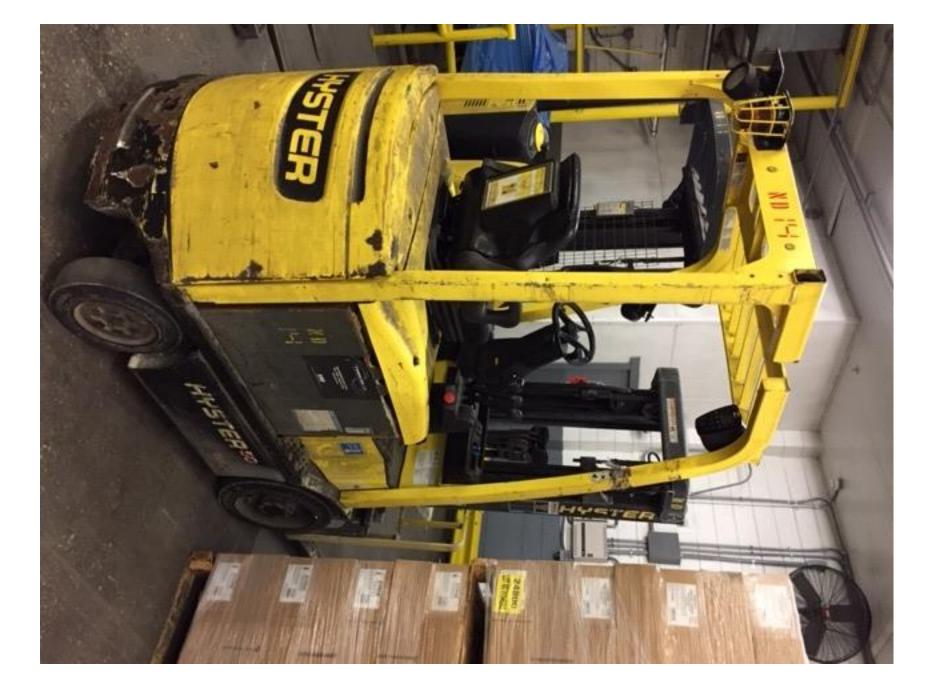

## **CONDITION REPORT - ELECTRIC**

| Manufacturer                                                                                                                                    | Model                                   | Year            | Serial Number             |         |  |
|-------------------------------------------------------------------------------------------------------------------------------------------------|-----------------------------------------|-----------------|---------------------------|---------|--|
| HYSTER COMPANY                                                                                                                                  | E50XN                                   | 2014            | A268N12211M               |         |  |
|                                                                                                                                                 |                                         |                 |                           |         |  |
| Mast                                                                                                                                            |                                         |                 | Hours                     | 4916    |  |
| Mast Height Lowered                                                                                                                             |                                         |                 | Voltage                   | 36 Volt |  |
| Mast Height Raised                                                                                                                              |                                         |                 | Attachment                |         |  |
| Hydraulic Control Valve                                                                                                                         |                                         |                 | Directional Control       | Lever   |  |
| Capacity                                                                                                                                        |                                         |                 | Tires                     |         |  |
|                                                                                                                                                 |                                         |                 |                           |         |  |
| Mast Condition                                                                                                                                  |                                         |                 | Steering Pump Condition   |         |  |
| Mast Comments                                                                                                                                   |                                         |                 | Steering Pump Comments    |         |  |
| Lift Cylinder Condition                                                                                                                         |                                         |                 | Hydraulic Pump Condition  |         |  |
| Lift Cylinder Comments                                                                                                                          |                                         |                 | Hydraulic Pump Comments   |         |  |
| Tilt Cylinder Condition                                                                                                                         |                                         |                 | Hydraulic Motor Condition |         |  |
| Tilt Cylinder Comments                                                                                                                          |                                         |                 | Hydraulic Motor Comments  |         |  |
| Carriage Condition                                                                                                                              |                                         |                 | Control System Condition  |         |  |
| Carriage Comments                                                                                                                               |                                         |                 | Control System Comments   |         |  |
| Load Backrest Condition                                                                                                                         |                                         |                 |                           |         |  |
| Load Backrest Comments                                                                                                                          |                                         |                 | Drive Motor Condition     |         |  |
| Forks Condition                                                                                                                                 |                                         |                 | Drive Motor Comments      |         |  |
| Forks Comments                                                                                                                                  |                                         |                 | Differential Condition    |         |  |
|                                                                                                                                                 |                                         |                 | Differential Comments     |         |  |
| Overhead Guard Condition                                                                                                                        |                                         |                 | Drive Tires % Remaining   |         |  |
| Overhead Guard Comments                                                                                                                         |                                         |                 | Drive Tires Condition     |         |  |
|                                                                                                                                                 |                                         |                 | Steer Tires % Remaining   |         |  |
| Seat Condition                                                                                                                                  | Damaged                                 |                 | Steer Tires Condition     |         |  |
| Seat Comments                                                                                                                                   | RIPPED - TAPED                          |                 | Steer Axle Condition      |         |  |
|                                                                                                                                                 |                                         |                 | Steer Axle Comments       |         |  |
| General Appearance Condition                                                                                                                    |                                         |                 | Brakes Condition          |         |  |
| General Appearance Comments                                                                                                                     | Rust                                    |                 | Brakes Comments           |         |  |
|                                                                                                                                                 |                                         |                 |                           |         |  |
| General Comments                                                                                                                                |                                         |                 | Battery Present           | Yes     |  |
| RIPPED SEAT - TAPED OVEREVERY DAY WEAR - PAINT CORROSION - RUSTED IN SPOTSNO FIRE EXT PRESENT - NOT SURE IF ONE WAS PRESENT AT TIME OF DELIVERY |                                         | Charger Present |                           |         |  |
|                                                                                                                                                 | - · · · · · · · · · · · · · · · · · · · |                 | Electrical Condition      |         |  |
|                                                                                                                                                 |                                         |                 | Electrical Comments       |         |  |
|                                                                                                                                                 |                                         |                 | Electrical Comments       |         |  |
|                                                                                                                                                 |                                         |                 |                           |         |  |
|                                                                                                                                                 |                                         |                 |                           |         |  |
|                                                                                                                                                 |                                         |                 |                           |         |  |
|                                                                                                                                                 |                                         |                 |                           |         |  |
|                                                                                                                                                 |                                         |                 |                           |         |  |
|                                                                                                                                                 |                                         |                 |                           |         |  |
|                                                                                                                                                 |                                         |                 |                           |         |  |
|                                                                                                                                                 |                                         |                 |                           |         |  |