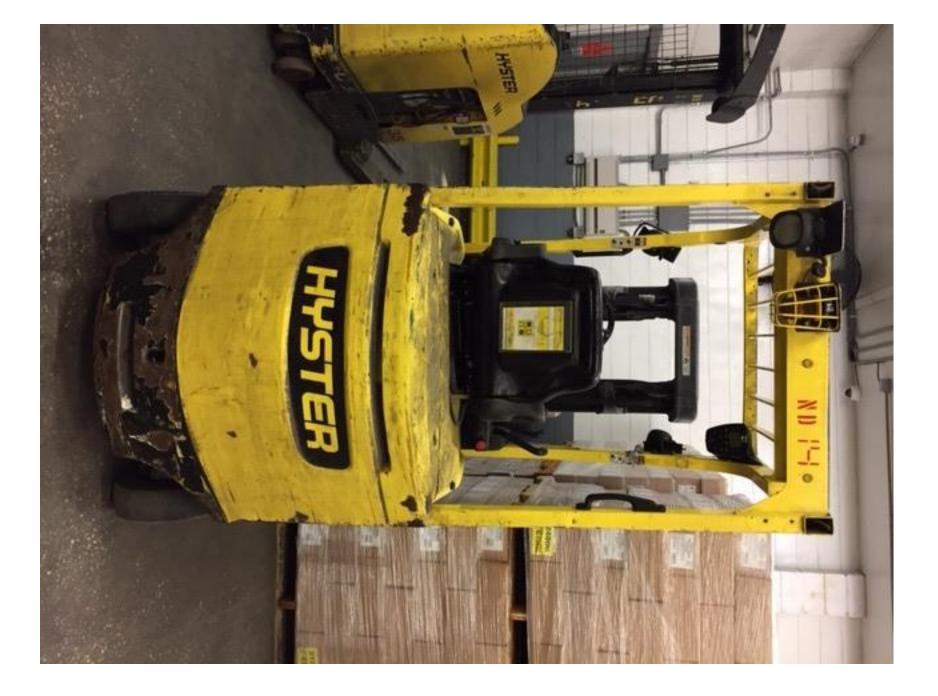

## **CONDITION REPORT - ELECTRIC**

| Manufacturer                                                                                                                                    | Model                                   | Year            | Serial Number             |         |  |
|-------------------------------------------------------------------------------------------------------------------------------------------------|-----------------------------------------|-----------------|---------------------------|---------|--|
| HYSTER COMPANY                                                                                                                                  | E50XN                                   | 2014            | A268N12211M               |         |  |
|                                                                                                                                                 |                                         |                 |                           |         |  |
| Mast                                                                                                                                            |                                         |                 | Hours                     | 4916    |  |
| Mast Height Lowered                                                                                                                             |                                         |                 | Voltage                   | 36 Volt |  |
| Mast Height Raised                                                                                                                              |                                         |                 | Attachment                |         |  |
| Hydraulic Control Valve                                                                                                                         |                                         |                 | Directional Control       | Lever   |  |
| Capacity                                                                                                                                        |                                         |                 | Tires                     |         |  |
|                                                                                                                                                 |                                         |                 |                           |         |  |
| Mast Condition                                                                                                                                  |                                         |                 | Steering Pump Condition   |         |  |
| Mast Comments                                                                                                                                   |                                         |                 | Steering Pump Comments    |         |  |
| Lift Cylinder Condition                                                                                                                         |                                         |                 | Hydraulic Pump Condition  |         |  |
| Lift Cylinder Comments                                                                                                                          |                                         |                 | Hydraulic Pump Comments   |         |  |
| Tilt Cylinder Condition                                                                                                                         |                                         |                 | Hydraulic Motor Condition |         |  |
| Tilt Cylinder Comments                                                                                                                          |                                         |                 | Hydraulic Motor Comments  |         |  |
| Carriage Condition                                                                                                                              |                                         |                 | Control System Condition  |         |  |
| Carriage Comments                                                                                                                               |                                         |                 | Control System Comments   |         |  |
| Load Backrest Condition                                                                                                                         |                                         |                 |                           |         |  |
| Load Backrest Comments                                                                                                                          |                                         |                 | Drive Motor Condition     |         |  |
| Forks Condition                                                                                                                                 |                                         |                 | Drive Motor Comments      |         |  |
| Forks Comments                                                                                                                                  |                                         |                 | Differential Condition    |         |  |
|                                                                                                                                                 |                                         |                 | Differential Comments     |         |  |
| Overhead Guard Condition                                                                                                                        |                                         |                 | Drive Tires % Remaining   |         |  |
| Overhead Guard Comments                                                                                                                         |                                         |                 | Drive Tires Condition     |         |  |
|                                                                                                                                                 |                                         |                 | Steer Tires % Remaining   |         |  |
| Seat Condition                                                                                                                                  | Damaged                                 |                 | Steer Tires Condition     |         |  |
| Seat Comments                                                                                                                                   | RIPPED - TAPED                          |                 | Steer Axle Condition      |         |  |
|                                                                                                                                                 |                                         |                 | Steer Axle Comments       |         |  |
| General Appearance Condition                                                                                                                    |                                         |                 | Brakes Condition          |         |  |
| General Appearance Comments                                                                                                                     | Rust                                    |                 | Brakes Comments           |         |  |
|                                                                                                                                                 |                                         |                 |                           |         |  |
| General Comments                                                                                                                                |                                         |                 | Battery Present           | Yes     |  |
| RIPPED SEAT - TAPED OVEREVERY DAY WEAR - PAINT CORROSION - RUSTED IN SPOTSNO FIRE EXT PRESENT - NOT SURE IF ONE WAS PRESENT AT TIME OF DELIVERY |                                         | Charger Present |                           |         |  |
|                                                                                                                                                 | - · · · · · · · · · · · · · · · · · · · |                 | Electrical Condition      |         |  |
|                                                                                                                                                 |                                         |                 | Electrical Comments       |         |  |
|                                                                                                                                                 |                                         |                 | Electrical Comments       |         |  |
|                                                                                                                                                 |                                         |                 |                           |         |  |
|                                                                                                                                                 |                                         |                 |                           |         |  |
|                                                                                                                                                 |                                         |                 |                           |         |  |
|                                                                                                                                                 |                                         |                 |                           |         |  |
|                                                                                                                                                 |                                         |                 |                           |         |  |
|                                                                                                                                                 |                                         |                 |                           |         |  |
|                                                                                                                                                 |                                         |                 |                           |         |  |
|                                                                                                                                                 |                                         |                 |                           |         |  |