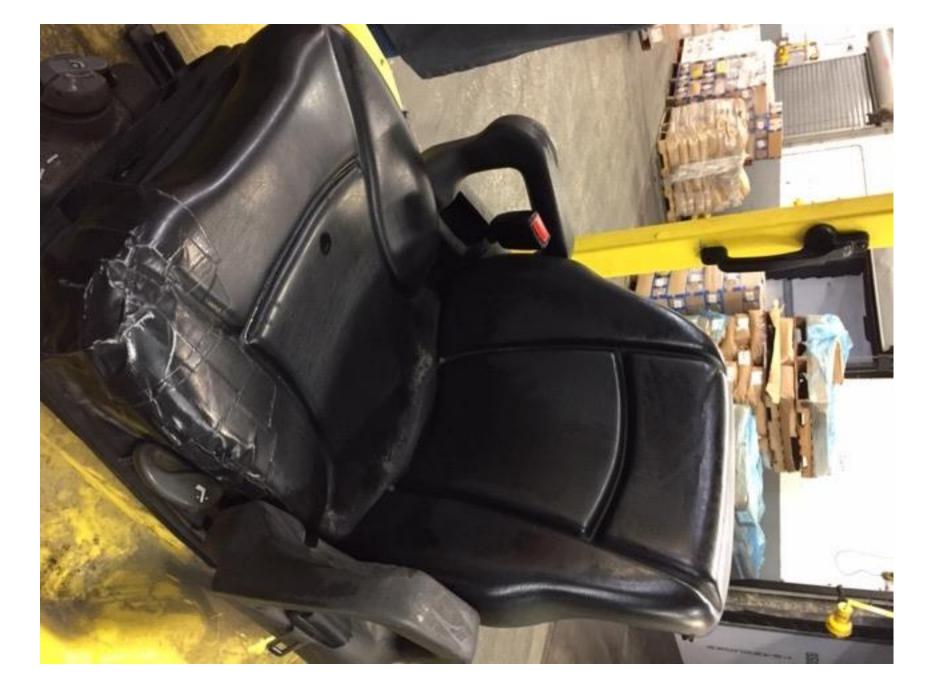

## **CONDITION REPORT - ELECTRIC**

| Manufacturer                                                                                                                                    | Model                                   | Year            | Serial Number             |         |  |
|-------------------------------------------------------------------------------------------------------------------------------------------------|-----------------------------------------|-----------------|---------------------------|---------|--|
| HYSTER COMPANY                                                                                                                                  | E50XN                                   | 2014            | A268N12211M               |         |  |
|                                                                                                                                                 |                                         |                 |                           |         |  |
| Mast                                                                                                                                            |                                         |                 | Hours                     | 4916    |  |
| Mast Height Lowered                                                                                                                             |                                         |                 | Voltage                   | 36 Volt |  |
| Mast Height Raised                                                                                                                              |                                         |                 | Attachment                |         |  |
| Hydraulic Control Valve                                                                                                                         |                                         |                 | Directional Control       | Lever   |  |
| Capacity                                                                                                                                        |                                         |                 | Tires                     |         |  |
|                                                                                                                                                 |                                         |                 |                           |         |  |
| Mast Condition                                                                                                                                  |                                         |                 | Steering Pump Condition   |         |  |
| Mast Comments                                                                                                                                   |                                         |                 | Steering Pump Comments    |         |  |
| Lift Cylinder Condition                                                                                                                         |                                         |                 | Hydraulic Pump Condition  |         |  |
| Lift Cylinder Comments                                                                                                                          |                                         |                 | Hydraulic Pump Comments   |         |  |
| Tilt Cylinder Condition                                                                                                                         |                                         |                 | Hydraulic Motor Condition |         |  |
| Tilt Cylinder Comments                                                                                                                          |                                         |                 | Hydraulic Motor Comments  |         |  |
| Carriage Condition                                                                                                                              |                                         |                 | Control System Condition  |         |  |
| Carriage Comments                                                                                                                               |                                         |                 | Control System Comments   |         |  |
| Load Backrest Condition                                                                                                                         |                                         |                 |                           |         |  |
| Load Backrest Comments                                                                                                                          |                                         |                 | Drive Motor Condition     |         |  |
| Forks Condition                                                                                                                                 |                                         |                 | Drive Motor Comments      |         |  |
| Forks Comments                                                                                                                                  |                                         |                 | Differential Condition    |         |  |
|                                                                                                                                                 |                                         |                 | Differential Comments     |         |  |
| Overhead Guard Condition                                                                                                                        |                                         |                 | Drive Tires % Remaining   |         |  |
| Overhead Guard Comments                                                                                                                         |                                         |                 | Drive Tires Condition     |         |  |
|                                                                                                                                                 |                                         |                 | Steer Tires % Remaining   |         |  |
| Seat Condition                                                                                                                                  | Damaged                                 |                 | Steer Tires Condition     |         |  |
| Seat Comments                                                                                                                                   | RIPPED - TAPED                          |                 | Steer Axle Condition      |         |  |
|                                                                                                                                                 |                                         |                 | Steer Axle Comments       |         |  |
| General Appearance Condition                                                                                                                    |                                         |                 | Brakes Condition          |         |  |
| General Appearance Comments                                                                                                                     | Rust                                    |                 | Brakes Comments           |         |  |
|                                                                                                                                                 |                                         |                 |                           |         |  |
| General Comments                                                                                                                                |                                         |                 | Battery Present           | Yes     |  |
| RIPPED SEAT - TAPED OVEREVERY DAY WEAR - PAINT CORROSION - RUSTED IN SPOTSNO FIRE EXT PRESENT - NOT SURE IF ONE WAS PRESENT AT TIME OF DELIVERY |                                         | Charger Present |                           |         |  |
|                                                                                                                                                 | - · · · · · · · · · · · · · · · · · · · |                 | Electrical Condition      |         |  |
|                                                                                                                                                 |                                         |                 | Electrical Comments       |         |  |
|                                                                                                                                                 |                                         |                 | Electrical Comments       |         |  |
|                                                                                                                                                 |                                         |                 |                           |         |  |
|                                                                                                                                                 |                                         |                 |                           |         |  |
|                                                                                                                                                 |                                         |                 |                           |         |  |
|                                                                                                                                                 |                                         |                 |                           |         |  |
|                                                                                                                                                 |                                         |                 |                           |         |  |
|                                                                                                                                                 |                                         |                 |                           |         |  |
|                                                                                                                                                 |                                         |                 |                           |         |  |
|                                                                                                                                                 |                                         |                 |                           |         |  |