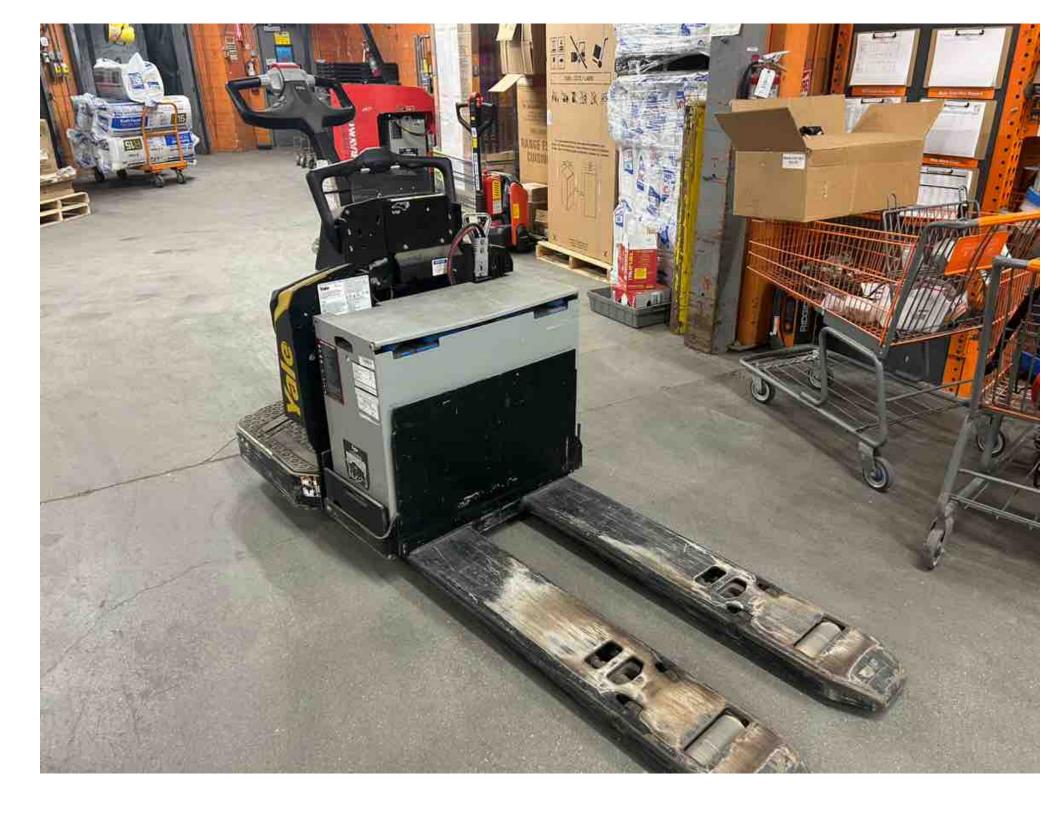

## **CONDITION REPORT - ELECTRIC**

| Manufacturer                 | Model          | Year | Serial Number                |                |
|------------------------------|----------------|------|------------------------------|----------------|
| YALE                         | MPE060-VG      | 2019 | E896N01703T                  |                |
|                              |                |      |                              |                |
| Mast                         |                |      | Hours                        | 237            |
| Mast Height Lowered          |                |      | Voltage                      | 24 Volt        |
| Mast Height Raised           |                |      | Attachment                   |                |
| Hydraulic Control Valve      |                |      | Directional Control          | Lever          |
| Capacity                     | 6000           |      | Tires                        |                |
| Mari Ocal Process            |                |      | Other transport Other Pitter | Not a selected |
| Mast Condition               | Inspected      |      | Steering Pump Condition      | Not applicable |
| Mast Comments                |                |      | Steering Pump Comments       |                |
| Lift Cylinder Condition      | Inspected      |      | Hydraulic Pump Condition     | Inspected      |
| Lift Cylinder Comments       |                |      | Hydraulic Pump Comments      |                |
| Tilt Cylinder Condition      | Not applicable |      | Hydraulic Motor Condition    | Inspected      |
| Tilt Cylinder Comments       |                |      | Hydraulic Motor Comments     |                |
| Carriage Condition           | Not applicable |      | Control System Condition     | Inspected      |
| Carriage Comments            |                |      | Control System Comments      |                |
| Load Backrest Condition      | Inspected      |      |                              |                |
| Load Backrest Comments       |                |      | Drive Motor Condition        | Inspected      |
| Forks Condition              | Inspected      |      | Drive Motor Comments         |                |
| Forks Comments               |                |      | Differential Condition       | Inspected      |
|                              |                |      | Differential Comments        |                |
| Overhead Guard Condition     | Not applicable |      | Drive Tires % Remaining      | 80             |
| Overhead Guard Comments      |                |      | Drive Tires Condition        | Inspected      |
|                              |                |      | Steer Tires % Remaining      |                |
| Seat Condition               | Not applicable |      | Steer Tires Condition        |                |
| Seat Comments                |                |      | Steer Axle Condition         |                |
|                              |                |      | Steer Axle Comments          |                |
| General Appearance Condition |                |      | Brakes Condition             | Inspected      |
| General Appearance Comments  |                |      | Brakes Comments              |                |
| General Comments             |                |      | Battery Present              |                |
| General Comments             |                |      | Charger Present              |                |
|                              |                |      | Charger Fresent              |                |
|                              |                |      | Electrical Condition         | T 1            |
|                              |                |      | Electrical Comments          | Inspected      |
|                              |                |      | Electrical Comments          |                |
|                              |                |      |                              |                |
|                              |                |      |                              |                |
|                              |                |      |                              |                |
|                              |                |      |                              |                |
|                              |                |      |                              |                |
|                              |                |      |                              |                |
|                              |                |      |                              |                |
|                              |                |      | _                            |                |
|                              |                |      |                              |                |

Inspector Company Name Pape Inspection Date 11/9/2023 1:10:33 PM Inspector Name rfranco