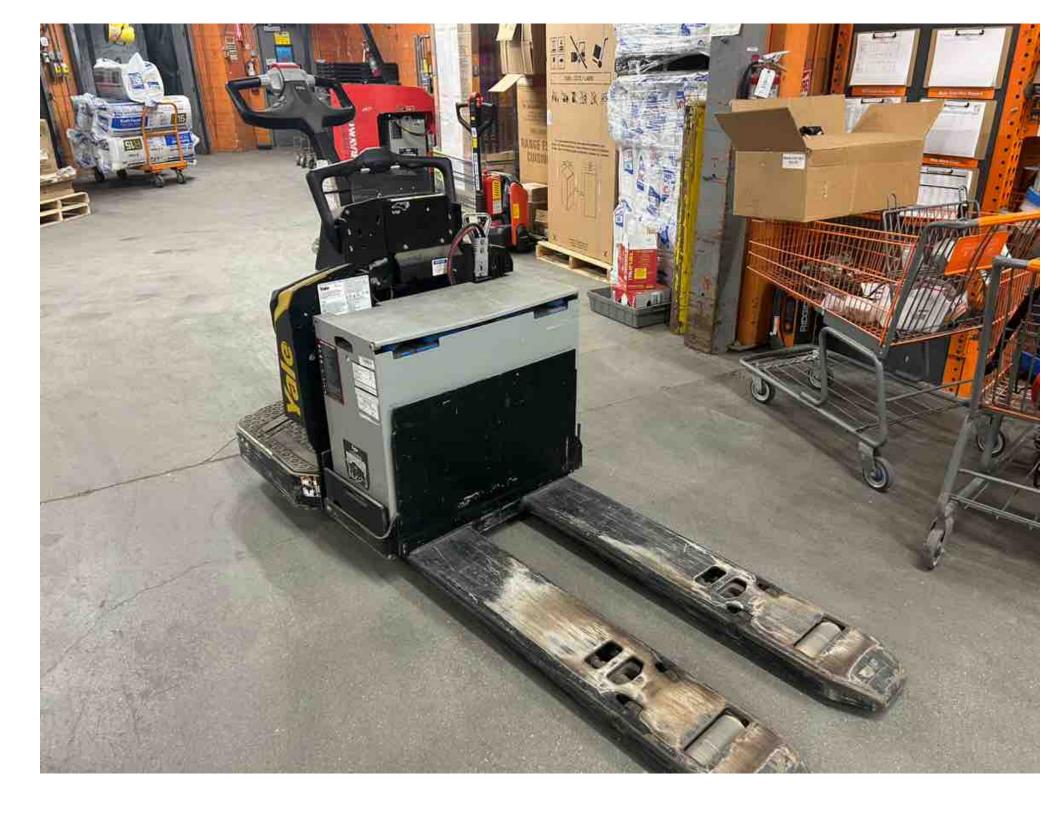

## **CONDITION REPORT - ELECTRIC**

| Manufacturer                 | Model          | Year | Serial Number                |                |
|------------------------------|----------------|------|------------------------------|----------------|
| YALE                         | MPE060-VG      | 2019 | E896N01703T                  |                |
|                              |                |      |                              |                |
| Mast                         |                |      | Hours                        | 237            |
| Mast Height Lowered          |                |      | Voltage                      | 24 Volt        |
| Mast Height Raised           |                |      | Attachment                   |                |
| Hydraulic Control Valve      |                |      | Directional Control          | Lever          |
| Capacity                     | 6000           |      | Tires                        |                |
| Mari Ocal Process            |                |      | Other transport Other Pitter | Not a selected |
| Mast Condition               | Inspected      |      | Steering Pump Condition      | Not applicable |
| Mast Comments                |                |      | Steering Pump Comments       |                |
| Lift Cylinder Condition      | Inspected      |      | Hydraulic Pump Condition     | Inspected      |
| Lift Cylinder Comments       |                |      | Hydraulic Pump Comments      |                |
| Tilt Cylinder Condition      | Not applicable |      | Hydraulic Motor Condition    | Inspected      |
| Tilt Cylinder Comments       |                |      | Hydraulic Motor Comments     |                |
| Carriage Condition           | Not applicable |      | Control System Condition     | Inspected      |
| Carriage Comments            |                |      | Control System Comments      |                |
| Load Backrest Condition      | Inspected      |      |                              |                |
| Load Backrest Comments       |                |      | Drive Motor Condition        | Inspected      |
| Forks Condition              | Inspected      |      | Drive Motor Comments         |                |
| Forks Comments               |                |      | Differential Condition       | Inspected      |
|                              |                |      | Differential Comments        |                |
| Overhead Guard Condition     | Not applicable |      | Drive Tires % Remaining      | 80             |
| Overhead Guard Comments      |                |      | Drive Tires Condition        | Inspected      |
|                              |                |      | Steer Tires % Remaining      |                |
| Seat Condition               | Not applicable |      | Steer Tires Condition        |                |
| Seat Comments                |                |      | Steer Axle Condition         |                |
|                              |                |      | Steer Axle Comments          |                |
| General Appearance Condition |                |      | Brakes Condition             | Inspected      |
| General Appearance Comments  |                |      | Brakes Comments              |                |
| General Comments             |                |      | Battery Present              |                |
| General Comments             |                |      | Charger Present              |                |
|                              |                |      | Charger Fresent              |                |
|                              |                |      | Electrical Condition         | T 1            |
|                              |                |      | Electrical Comments          | Inspected      |
|                              |                |      | Electrical Comments          |                |
|                              |                |      |                              |                |
|                              |                |      |                              |                |
|                              |                |      |                              |                |
|                              |                |      |                              |                |
|                              |                |      |                              |                |
|                              |                |      |                              |                |
|                              |                |      |                              |                |
|                              |                |      | _                            |                |
|                              |                |      |                              |                |