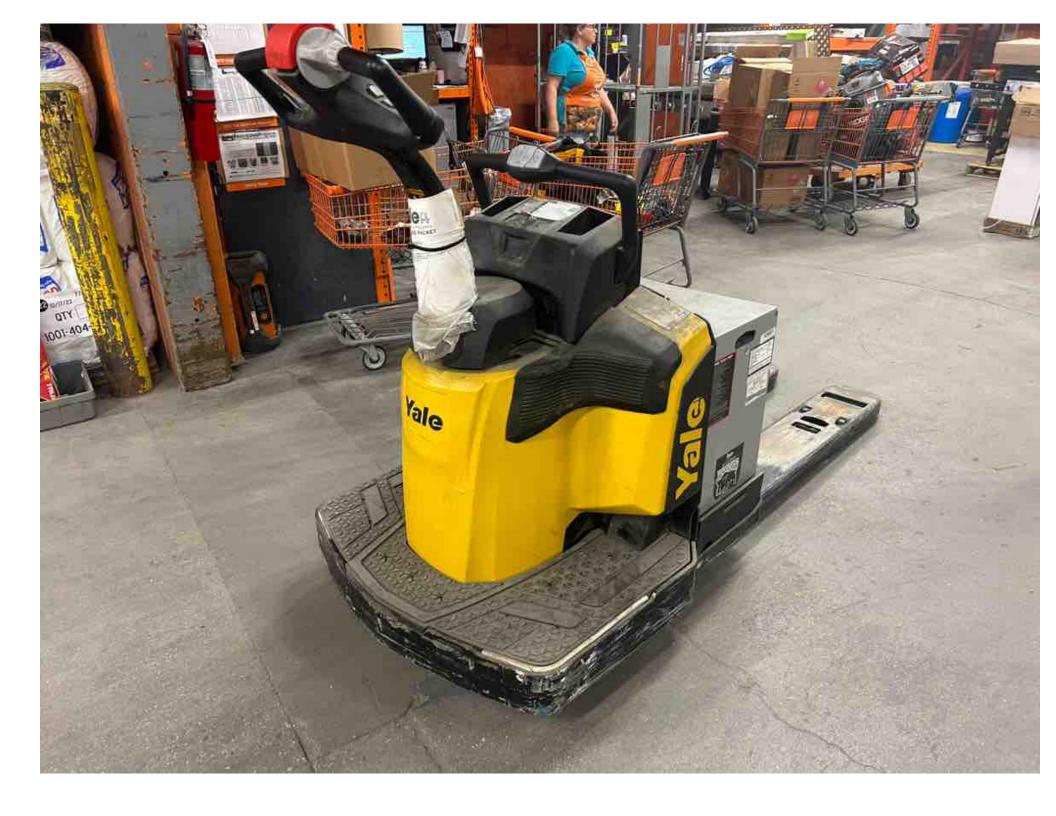

## **CONDITION REPORT - ELECTRIC**

| Manufacturer                 | Model          | Year | Serial Number                |                |
|------------------------------|----------------|------|------------------------------|----------------|
| YALE                         | MPE060-VG      | 2019 | E896N01703T                  |                |
|                              |                |      |                              |                |
| Mast                         |                |      | Hours                        | 237            |
| Mast Height Lowered          |                |      | Voltage                      | 24 Volt        |
| Mast Height Raised           |                |      | Attachment                   |                |
| Hydraulic Control Valve      |                |      | Directional Control          | Lever          |
| Capacity                     | 6000           |      | Tires                        |                |
| Mari Ocal Process            |                |      | Other transport Other Pitter | Not a selected |
| Mast Condition               | Inspected      |      | Steering Pump Condition      | Not applicable |
| Mast Comments                |                |      | Steering Pump Comments       |                |
| Lift Cylinder Condition      | Inspected      |      | Hydraulic Pump Condition     | Inspected      |
| Lift Cylinder Comments       |                |      | Hydraulic Pump Comments      |                |
| Tilt Cylinder Condition      | Not applicable |      | Hydraulic Motor Condition    | Inspected      |
| Tilt Cylinder Comments       |                |      | Hydraulic Motor Comments     |                |
| Carriage Condition           | Not applicable |      | Control System Condition     | Inspected      |
| Carriage Comments            |                |      | Control System Comments      |                |
| Load Backrest Condition      | Inspected      |      |                              |                |
| Load Backrest Comments       |                |      | Drive Motor Condition        | Inspected      |
| Forks Condition              | Inspected      |      | Drive Motor Comments         |                |
| Forks Comments               |                |      | Differential Condition       | Inspected      |
|                              |                |      | Differential Comments        |                |
| Overhead Guard Condition     | Not applicable |      | Drive Tires % Remaining      | 80             |
| Overhead Guard Comments      |                |      | Drive Tires Condition        | Inspected      |
|                              |                |      | Steer Tires % Remaining      |                |
| Seat Condition               | Not applicable |      | Steer Tires Condition        |                |
| Seat Comments                |                |      | Steer Axle Condition         |                |
|                              |                |      | Steer Axle Comments          |                |
| General Appearance Condition |                |      | Brakes Condition             | Inspected      |
| General Appearance Comments  |                |      | Brakes Comments              |                |
| General Comments             |                |      | Battery Present              |                |
| General Comments             |                |      | Charger Present              |                |
|                              |                |      | Charger Fresent              |                |
|                              |                |      | Electrical Condition         | T 1            |
|                              |                |      | Electrical Comments          | Inspected      |
|                              |                |      | Electrical Comments          |                |
|                              |                |      |                              |                |
|                              |                |      |                              |                |
|                              |                |      |                              |                |
|                              |                |      |                              |                |
|                              |                |      |                              |                |
|                              |                |      |                              |                |
|                              |                |      |                              |                |
|                              |                |      | _                            |                |
|                              |                |      |                              |                |

Inspector Company Name Pape Inspection Date 11/9/2023 1:10:33 PM Inspector Name rfranco