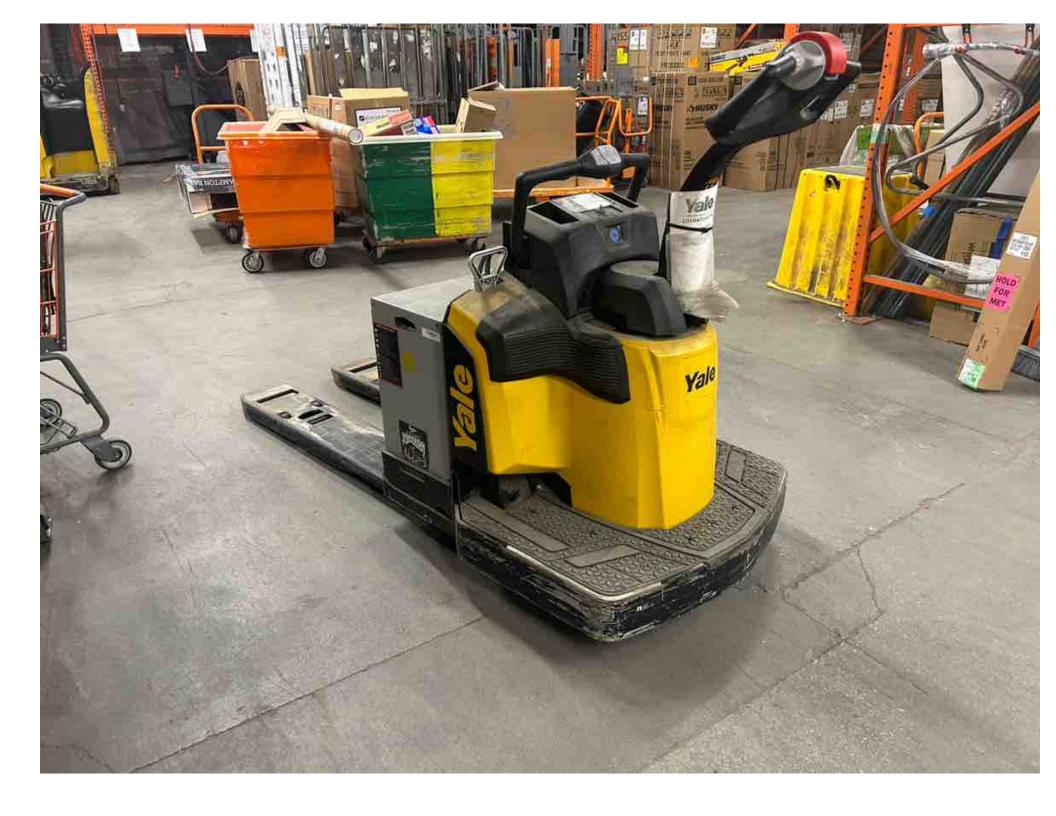

## **CONDITION REPORT - ELECTRIC**

| Manufacturer                 | Model          | Year | Serial Number                |                |
|------------------------------|----------------|------|------------------------------|----------------|
| YALE                         | MPE060-VG      | 2019 | E896N01703T                  |                |
|                              |                |      |                              |                |
| Mast                         |                |      | Hours                        | 237            |
| Mast Height Lowered          |                |      | Voltage                      | 24 Volt        |
| Mast Height Raised           |                |      | Attachment                   |                |
| Hydraulic Control Valve      |                |      | Directional Control          | Lever          |
| Capacity                     | 6000           |      | Tires                        |                |
| Mari Ocal Process            |                |      | Other transport Other Pitter | Not a selected |
| Mast Condition               | Inspected      |      | Steering Pump Condition      | Not applicable |
| Mast Comments                |                |      | Steering Pump Comments       |                |
| Lift Cylinder Condition      | Inspected      |      | Hydraulic Pump Condition     | Inspected      |
| Lift Cylinder Comments       |                |      | Hydraulic Pump Comments      |                |
| Tilt Cylinder Condition      | Not applicable |      | Hydraulic Motor Condition    | Inspected      |
| Tilt Cylinder Comments       |                |      | Hydraulic Motor Comments     |                |
| Carriage Condition           | Not applicable |      | Control System Condition     | Inspected      |
| Carriage Comments            |                |      | Control System Comments      |                |
| Load Backrest Condition      | Inspected      |      |                              |                |
| Load Backrest Comments       |                |      | Drive Motor Condition        | Inspected      |
| Forks Condition              | Inspected      |      | Drive Motor Comments         |                |
| Forks Comments               |                |      | Differential Condition       | Inspected      |
|                              |                |      | Differential Comments        |                |
| Overhead Guard Condition     | Not applicable |      | Drive Tires % Remaining      | 80             |
| Overhead Guard Comments      |                |      | Drive Tires Condition        | Inspected      |
|                              |                |      | Steer Tires % Remaining      |                |
| Seat Condition               | Not applicable |      | Steer Tires Condition        |                |
| Seat Comments                |                |      | Steer Axle Condition         |                |
|                              |                |      | Steer Axle Comments          |                |
| General Appearance Condition |                |      | Brakes Condition             | Inspected      |
| General Appearance Comments  |                |      | Brakes Comments              |                |
| General Comments             |                |      | Battery Present              |                |
| General Comments             |                |      | Charger Present              |                |
|                              |                |      | Charger Fresent              |                |
|                              |                |      | Electrical Condition         | T 1            |
|                              |                |      | Electrical Comments          | Inspected      |
|                              |                |      | Electrical Comments          |                |
|                              |                |      |                              |                |
|                              |                |      |                              |                |
|                              |                |      |                              |                |
|                              |                |      |                              |                |
|                              |                |      |                              |                |
|                              |                |      |                              |                |
|                              |                |      |                              |                |
|                              |                |      | _                            |                |
|                              |                |      |                              |                |

Inspector Company Name Pape Inspection Date 11/9/2023 1:10:33 PM Inspector Name rfranco