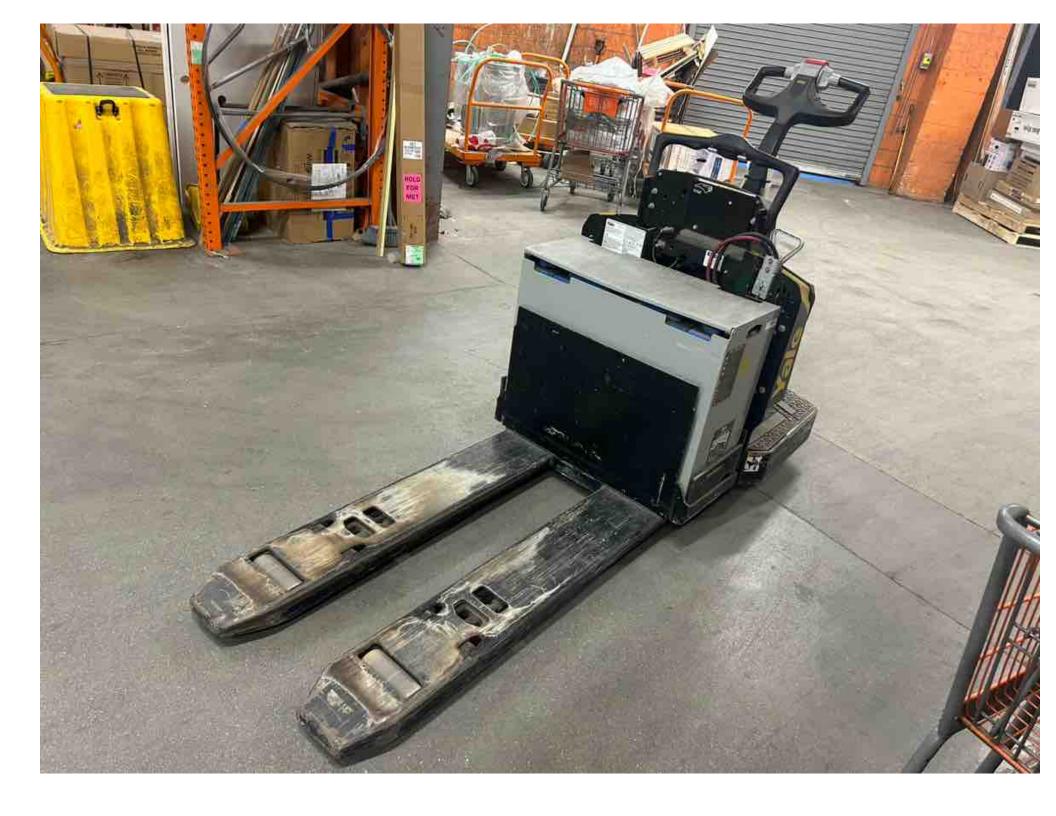

## **CONDITION REPORT - ELECTRIC**

| Manufacturer                 | Model          | Year | Serial Number                |                |
|------------------------------|----------------|------|------------------------------|----------------|
| YALE                         | MPE060-VG      | 2019 | E896N01703T                  |                |
|                              |                |      |                              |                |
| Mast                         |                |      | Hours                        | 237            |
| Mast Height Lowered          |                |      | Voltage                      | 24 Volt        |
| Mast Height Raised           |                |      | Attachment                   |                |
| Hydraulic Control Valve      |                |      | Directional Control          | Lever          |
| Capacity                     | 6000           |      | Tires                        |                |
| Mari Ocal Process            |                |      | Other transport Other Pitter | Not a selected |
| Mast Condition               | Inspected      |      | Steering Pump Condition      | Not applicable |
| Mast Comments                |                |      | Steering Pump Comments       |                |
| Lift Cylinder Condition      | Inspected      |      | Hydraulic Pump Condition     | Inspected      |
| Lift Cylinder Comments       |                |      | Hydraulic Pump Comments      |                |
| Tilt Cylinder Condition      | Not applicable |      | Hydraulic Motor Condition    | Inspected      |
| Tilt Cylinder Comments       |                |      | Hydraulic Motor Comments     |                |
| Carriage Condition           | Not applicable |      | Control System Condition     | Inspected      |
| Carriage Comments            |                |      | Control System Comments      |                |
| Load Backrest Condition      | Inspected      |      |                              |                |
| Load Backrest Comments       |                |      | Drive Motor Condition        | Inspected      |
| Forks Condition              | Inspected      |      | Drive Motor Comments         |                |
| Forks Comments               |                |      | Differential Condition       | Inspected      |
|                              |                |      | Differential Comments        |                |
| Overhead Guard Condition     | Not applicable |      | Drive Tires % Remaining      | 80             |
| Overhead Guard Comments      |                |      | Drive Tires Condition        | Inspected      |
|                              |                |      | Steer Tires % Remaining      |                |
| Seat Condition               | Not applicable |      | Steer Tires Condition        |                |
| Seat Comments                |                |      | Steer Axle Condition         |                |
|                              |                |      | Steer Axle Comments          |                |
| General Appearance Condition |                |      | Brakes Condition             | Inspected      |
| General Appearance Comments  |                |      | Brakes Comments              |                |
| General Comments             |                |      | Battery Present              |                |
| General Comments             |                |      | Charger Present              |                |
|                              |                |      | Charger Fresent              |                |
|                              |                |      | Electrical Condition         | T 1            |
|                              |                |      | Electrical Comments          | Inspected      |
|                              |                |      | Electrical Comments          |                |
|                              |                |      |                              |                |
|                              |                |      |                              |                |
|                              |                |      |                              |                |
|                              |                |      |                              |                |
|                              |                |      |                              |                |
|                              |                |      |                              |                |
|                              |                |      |                              |                |
|                              |                |      | _                            |                |
|                              |                |      |                              |                |

Inspector Company Name Pape Inspection Date 11/9/2023 1:10:33 PM Inspector Name rfranco