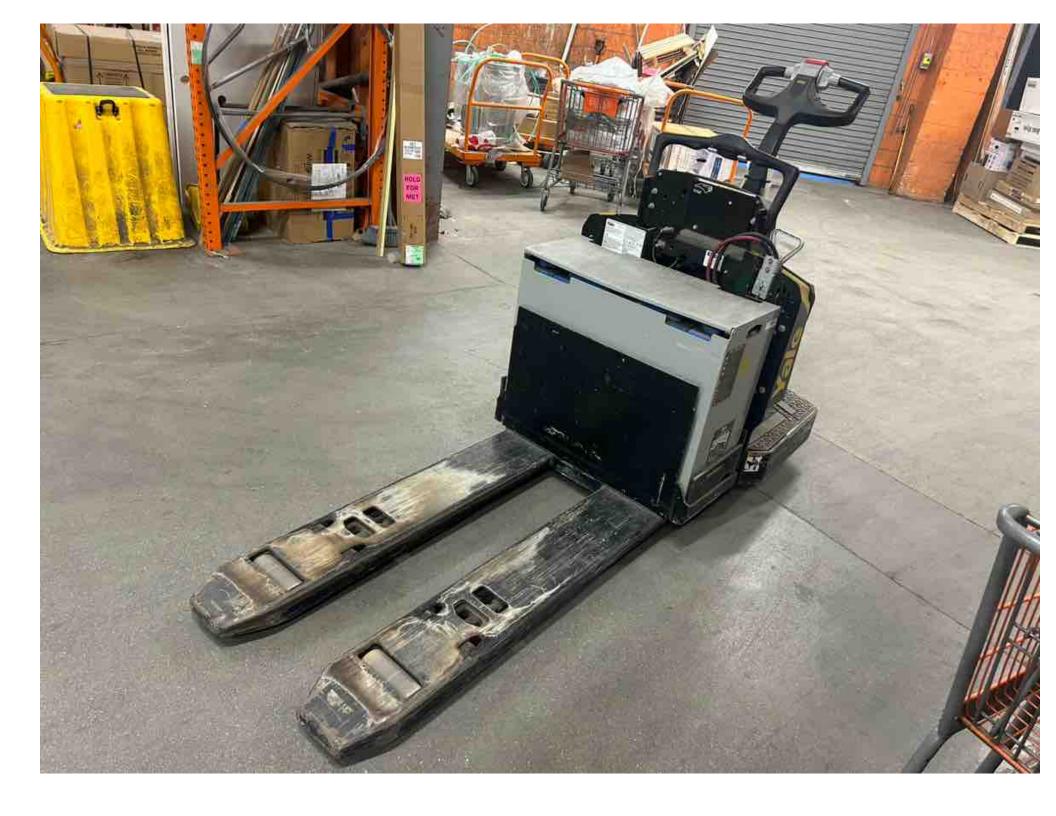

## **CONDITION REPORT - ELECTRIC**

| Manufacturer                 | Model          | Year | Serial Number                |                |
|------------------------------|----------------|------|------------------------------|----------------|
| YALE                         | MPE060-VG      | 2019 | E896N01703T                  |                |
|                              |                |      |                              |                |
| Mast                         |                |      | Hours                        | 237            |
| Mast Height Lowered          |                |      | Voltage                      | 24 Volt        |
| Mast Height Raised           |                |      | Attachment                   |                |
| Hydraulic Control Valve      |                |      | Directional Control          | Lever          |
| Capacity                     | 6000           |      | Tires                        |                |
| Mari Ocal Process            |                |      | Other transport Other Pitter | Not a selected |
| Mast Condition               | Inspected      |      | Steering Pump Condition      | Not applicable |
| Mast Comments                |                |      | Steering Pump Comments       |                |
| Lift Cylinder Condition      | Inspected      |      | Hydraulic Pump Condition     | Inspected      |
| Lift Cylinder Comments       |                |      | Hydraulic Pump Comments      |                |
| Tilt Cylinder Condition      | Not applicable |      | Hydraulic Motor Condition    | Inspected      |
| Tilt Cylinder Comments       |                |      | Hydraulic Motor Comments     |                |
| Carriage Condition           | Not applicable |      | Control System Condition     | Inspected      |
| Carriage Comments            |                |      | Control System Comments      |                |
| Load Backrest Condition      | Inspected      |      |                              |                |
| Load Backrest Comments       |                |      | Drive Motor Condition        | Inspected      |
| Forks Condition              | Inspected      |      | Drive Motor Comments         |                |
| Forks Comments               |                |      | Differential Condition       | Inspected      |
|                              |                |      | Differential Comments        |                |
| Overhead Guard Condition     | Not applicable |      | Drive Tires % Remaining      | 80             |
| Overhead Guard Comments      |                |      | Drive Tires Condition        | Inspected      |
|                              |                |      | Steer Tires % Remaining      |                |
| Seat Condition               | Not applicable |      | Steer Tires Condition        |                |
| Seat Comments                |                |      | Steer Axle Condition         |                |
|                              |                |      | Steer Axle Comments          |                |
| General Appearance Condition |                |      | Brakes Condition             | Inspected      |
| General Appearance Comments  |                |      | Brakes Comments              |                |
| General Comments             |                |      | Battery Present              |                |
| General Comments             |                |      | Charger Present              |                |
|                              |                |      | Charger Fresent              |                |
|                              |                |      | Electrical Condition         | T 1            |
|                              |                |      | Electrical Comments          | Inspected      |
|                              |                |      | Electrical Comments          |                |
|                              |                |      |                              |                |
|                              |                |      |                              |                |
|                              |                |      |                              |                |
|                              |                |      |                              |                |
|                              |                |      |                              |                |
|                              |                |      |                              |                |
|                              |                |      |                              |                |
|                              |                |      | _                            |                |
|                              |                |      |                              |                |