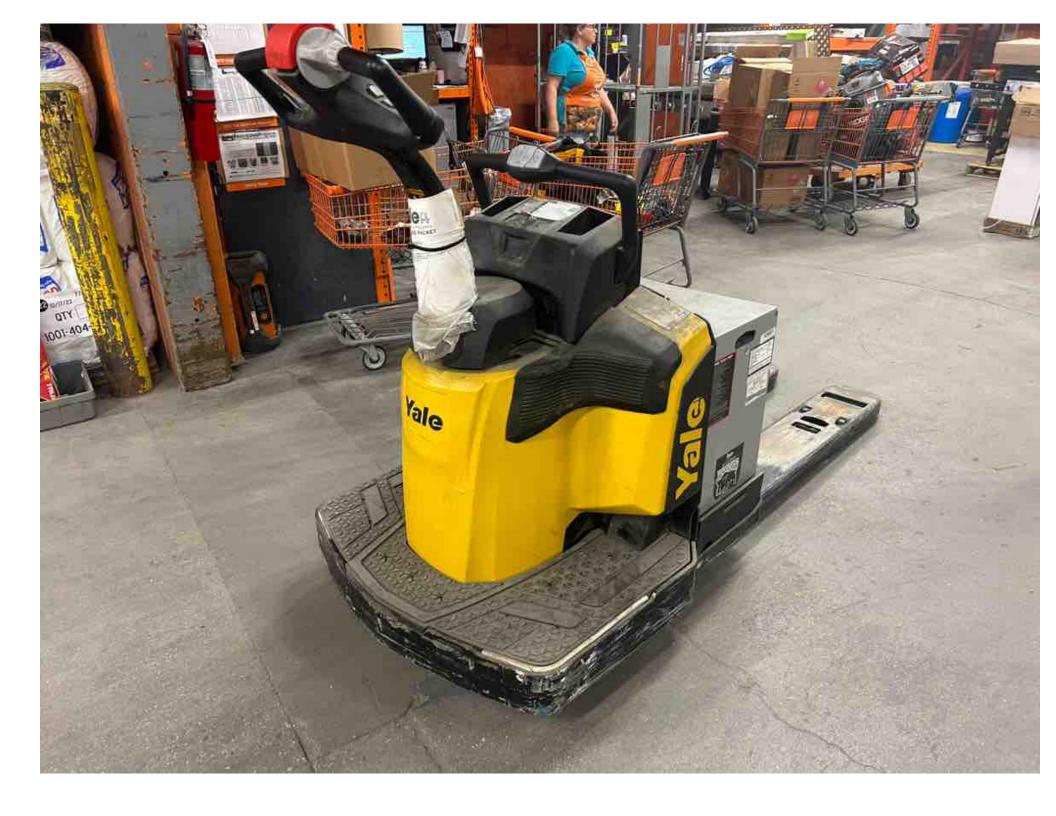

## **CONDITION REPORT - ELECTRIC**

| Manufacturer                 | Model          | Year | Serial Number                |                |
|------------------------------|----------------|------|------------------------------|----------------|
| YALE                         | MPE060-VG      | 2019 | E896N01703T                  |                |
|                              |                |      |                              |                |
| Mast                         |                |      | Hours                        | 237            |
| Mast Height Lowered          |                |      | Voltage                      | 24 Volt        |
| Mast Height Raised           |                |      | Attachment                   |                |
| Hydraulic Control Valve      |                |      | Directional Control          | Lever          |
| Capacity                     | 6000           |      | Tires                        |                |
| Mari Ocal Process            |                |      | Other transport Other Pitter | Not a selected |
| Mast Condition               | Inspected      |      | Steering Pump Condition      | Not applicable |
| Mast Comments                |                |      | Steering Pump Comments       |                |
| Lift Cylinder Condition      | Inspected      |      | Hydraulic Pump Condition     | Inspected      |
| Lift Cylinder Comments       |                |      | Hydraulic Pump Comments      |                |
| Tilt Cylinder Condition      | Not applicable |      | Hydraulic Motor Condition    | Inspected      |
| Tilt Cylinder Comments       |                |      | Hydraulic Motor Comments     |                |
| Carriage Condition           | Not applicable |      | Control System Condition     | Inspected      |
| Carriage Comments            |                |      | Control System Comments      |                |
| Load Backrest Condition      | Inspected      |      |                              |                |
| Load Backrest Comments       |                |      | Drive Motor Condition        | Inspected      |
| Forks Condition              | Inspected      |      | Drive Motor Comments         |                |
| Forks Comments               |                |      | Differential Condition       | Inspected      |
|                              |                |      | Differential Comments        |                |
| Overhead Guard Condition     | Not applicable |      | Drive Tires % Remaining      | 80             |
| Overhead Guard Comments      |                |      | Drive Tires Condition        | Inspected      |
|                              |                |      | Steer Tires % Remaining      |                |
| Seat Condition               | Not applicable |      | Steer Tires Condition        |                |
| Seat Comments                |                |      | Steer Axle Condition         |                |
|                              |                |      | Steer Axle Comments          |                |
| General Appearance Condition |                |      | Brakes Condition             | Inspected      |
| General Appearance Comments  |                |      | Brakes Comments              |                |
| General Comments             |                |      | Battery Present              |                |
| General Comments             |                |      | Charger Present              |                |
|                              |                |      | Charger Fresent              |                |
|                              |                |      | Electrical Condition         | T 1            |
|                              |                |      | Electrical Comments          | Inspected      |
|                              |                |      | Electrical Comments          |                |
|                              |                |      |                              |                |
|                              |                |      |                              |                |
|                              |                |      |                              |                |
|                              |                |      |                              |                |
|                              |                |      |                              |                |
|                              |                |      |                              |                |
|                              |                |      |                              |                |
|                              |                |      | _                            |                |
|                              |                |      |                              |                |