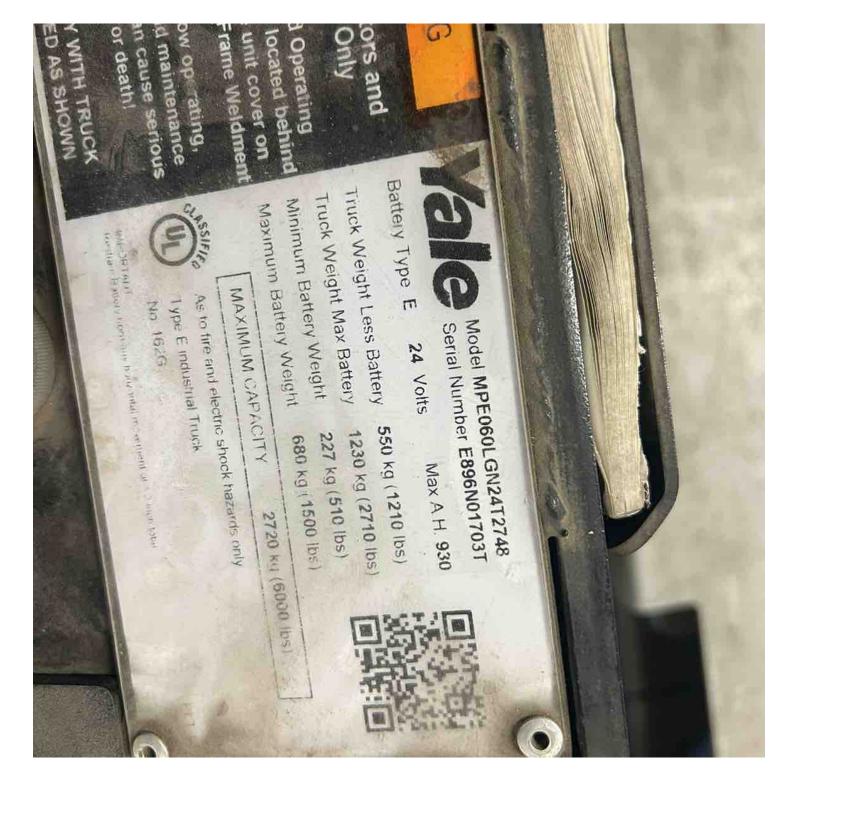

## **CONDITION REPORT - ELECTRIC**

| Manufacturer                 | Model          | Year | Serial Number                |                |
|------------------------------|----------------|------|------------------------------|----------------|
| YALE                         | MPE060-VG      | 2019 | E896N01703T                  |                |
|                              |                |      |                              |                |
| Mast                         |                |      | Hours                        | 237            |
| Mast Height Lowered          |                |      | Voltage                      | 24 Volt        |
| Mast Height Raised           |                |      | Attachment                   |                |
| Hydraulic Control Valve      |                |      | Directional Control          | Lever          |
| Capacity                     | 6000           |      | Tires                        |                |
| Mari Ocal Process            |                |      | Other transport Other Pitter | Not a selected |
| Mast Condition               | Inspected      |      | Steering Pump Condition      | Not applicable |
| Mast Comments                |                |      | Steering Pump Comments       |                |
| Lift Cylinder Condition      | Inspected      |      | Hydraulic Pump Condition     | Inspected      |
| Lift Cylinder Comments       |                |      | Hydraulic Pump Comments      |                |
| Tilt Cylinder Condition      | Not applicable |      | Hydraulic Motor Condition    | Inspected      |
| Tilt Cylinder Comments       |                |      | Hydraulic Motor Comments     |                |
| Carriage Condition           | Not applicable |      | Control System Condition     | Inspected      |
| Carriage Comments            |                |      | Control System Comments      |                |
| Load Backrest Condition      | Inspected      |      |                              |                |
| Load Backrest Comments       |                |      | Drive Motor Condition        | Inspected      |
| Forks Condition              | Inspected      |      | Drive Motor Comments         |                |
| Forks Comments               |                |      | Differential Condition       | Inspected      |
|                              |                |      | Differential Comments        |                |
| Overhead Guard Condition     | Not applicable |      | Drive Tires % Remaining      | 80             |
| Overhead Guard Comments      |                |      | Drive Tires Condition        | Inspected      |
|                              |                |      | Steer Tires % Remaining      |                |
| Seat Condition               | Not applicable |      | Steer Tires Condition        |                |
| Seat Comments                |                |      | Steer Axle Condition         |                |
|                              |                |      | Steer Axle Comments          |                |
| General Appearance Condition |                |      | Brakes Condition             | Inspected      |
| General Appearance Comments  |                |      | Brakes Comments              |                |
| General Comments             |                |      | Battery Present              |                |
| General Comments             |                |      | Charger Present              |                |
|                              |                |      | Charger Fresent              |                |
|                              |                |      | Electrical Condition         | T 1            |
|                              |                |      | Electrical Comments          | Inspected      |
|                              |                |      | Electrical Comments          |                |
|                              |                |      |                              |                |
|                              |                |      |                              |                |
|                              |                |      |                              |                |
|                              |                |      |                              |                |
|                              |                |      |                              |                |
|                              |                |      |                              |                |
|                              |                |      |                              |                |
|                              |                |      | _                            |                |
|                              |                |      |                              |                |