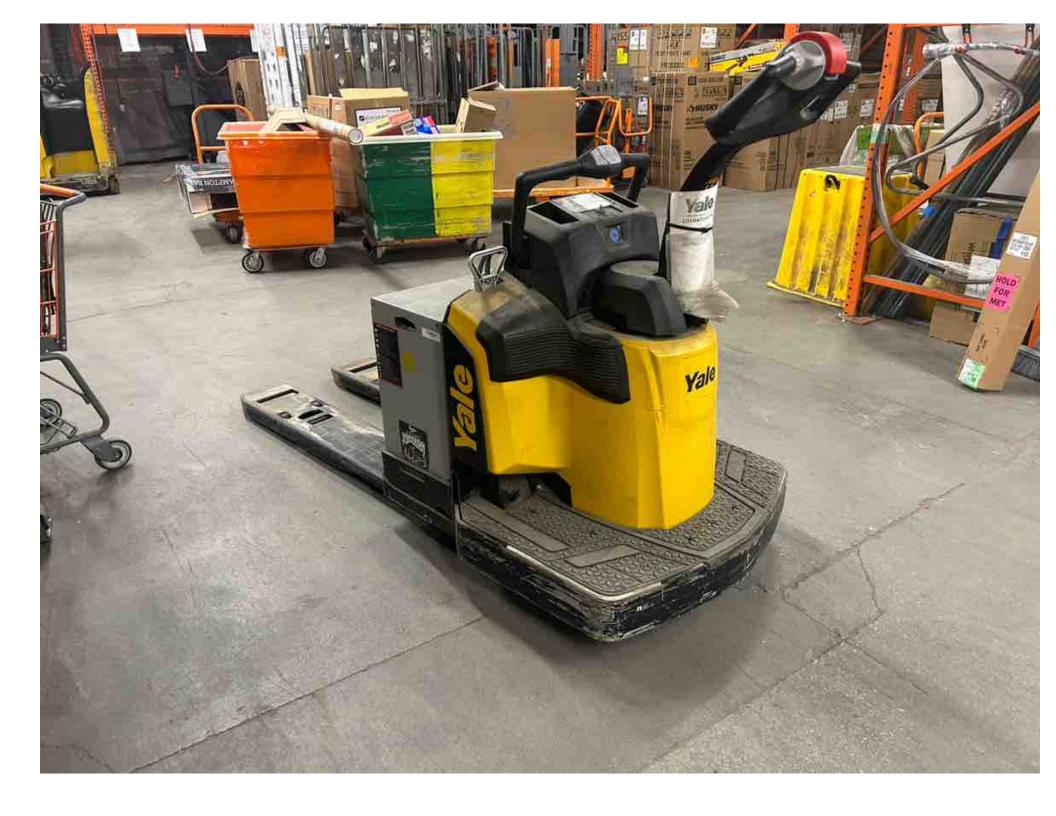

## **CONDITION REPORT - ELECTRIC**

| Manufacturer                 | Model          | Year | Serial Number                |                |
|------------------------------|----------------|------|------------------------------|----------------|
| YALE                         | MPE060-VG      | 2019 | E896N01703T                  |                |
|                              |                |      |                              |                |
| Mast                         |                |      | Hours                        | 237            |
| Mast Height Lowered          |                |      | Voltage                      | 24 Volt        |
| Mast Height Raised           |                |      | Attachment                   |                |
| Hydraulic Control Valve      |                |      | Directional Control          | Lever          |
| Capacity                     | 6000           |      | Tires                        |                |
| Mari Ocal Process            |                |      | Other transport Other Pitter | Not a selected |
| Mast Condition               | Inspected      |      | Steering Pump Condition      | Not applicable |
| Mast Comments                |                |      | Steering Pump Comments       |                |
| Lift Cylinder Condition      | Inspected      |      | Hydraulic Pump Condition     | Inspected      |
| Lift Cylinder Comments       |                |      | Hydraulic Pump Comments      |                |
| Tilt Cylinder Condition      | Not applicable |      | Hydraulic Motor Condition    | Inspected      |
| Tilt Cylinder Comments       |                |      | Hydraulic Motor Comments     |                |
| Carriage Condition           | Not applicable |      | Control System Condition     | Inspected      |
| Carriage Comments            |                |      | Control System Comments      |                |
| Load Backrest Condition      | Inspected      |      |                              |                |
| Load Backrest Comments       |                |      | Drive Motor Condition        | Inspected      |
| Forks Condition              | Inspected      |      | Drive Motor Comments         |                |
| Forks Comments               |                |      | Differential Condition       | Inspected      |
|                              |                |      | Differential Comments        |                |
| Overhead Guard Condition     | Not applicable |      | Drive Tires % Remaining      | 80             |
| Overhead Guard Comments      |                |      | Drive Tires Condition        | Inspected      |
|                              |                |      | Steer Tires % Remaining      |                |
| Seat Condition               | Not applicable |      | Steer Tires Condition        |                |
| Seat Comments                |                |      | Steer Axle Condition         |                |
|                              |                |      | Steer Axle Comments          |                |
| General Appearance Condition |                |      | Brakes Condition             | Inspected      |
| General Appearance Comments  |                |      | Brakes Comments              |                |
| General Comments             |                |      | Battery Present              |                |
| General Comments             |                |      | Charger Present              |                |
|                              |                |      | Charger Fresent              |                |
|                              |                |      | Electrical Condition         | T 1            |
|                              |                |      | Electrical Comments          | Inspected      |
|                              |                |      | Electrical Comments          |                |
|                              |                |      |                              |                |
|                              |                |      |                              |                |
|                              |                |      |                              |                |
|                              |                |      |                              |                |
|                              |                |      |                              |                |
|                              |                |      |                              |                |
|                              |                |      |                              |                |
|                              |                |      | _                            |                |
|                              |                |      |                              |                |