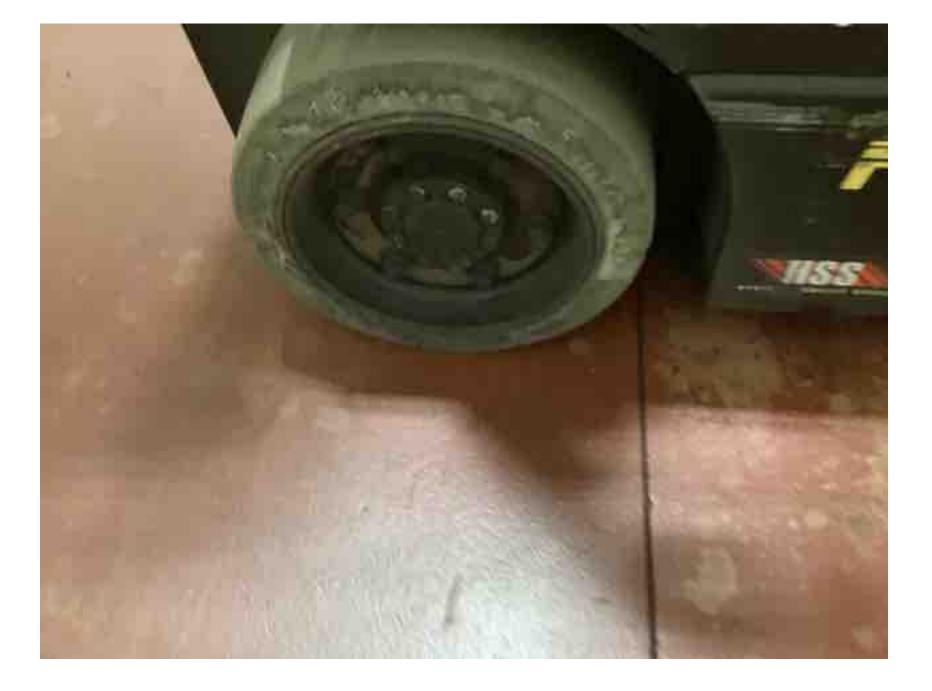

## **CONDITION REPORT - INTERNAL COMBUSTION**

| Manufacturer                                                                                                                                                         | Model Year            | Serial Number              | Corrected             |
|----------------------------------------------------------------------------------------------------------------------------------------------------------------------|-----------------------|----------------------------|-----------------------|
| HYSTER COMPANY                                                                                                                                                       | E40XN 2017            | A269N03358R                | A269N0358R            |
|                                                                                                                                                                      |                       |                            |                       |
| Mast                                                                                                                                                                 | 3 Stage FFL (Triplex) | Hours                      | 15156                 |
| Mast Height Lowered                                                                                                                                                  | 82                    | Fuel                       |                       |
| Mast Height Raised                                                                                                                                                   | 187                   | Attachment                 | Carton Clamp          |
| Hydraulic Control Valve                                                                                                                                              | 4-Function            | Directional Control        | Monotrol              |
| Capacity                                                                                                                                                             |                       | Tires                      | Cushion               |
|                                                                                                                                                                      |                       |                            |                       |
| Mast Condition                                                                                                                                                       |                       | Engine                     |                       |
| Mast Comments                                                                                                                                                        |                       | Engine Inspected Condition |                       |
| Lift Cylinder Condition                                                                                                                                              |                       | Engine Inspected Comments  |                       |
| Lift Cylinder Comments                                                                                                                                               |                       | Radiator Condition         |                       |
| Tilt Cylinder Condition                                                                                                                                              |                       | Radiator Comments          |                       |
| Tilt Cylinder Comments                                                                                                                                               |                       | Transmission/MDU Condition |                       |
| Carriage Condition                                                                                                                                                   |                       | Transmission/MDU Comments  |                       |
| Carriage Comments                                                                                                                                                    |                       |                            |                       |
| Load Backrest Condition                                                                                                                                              |                       | Steering Pump Condition    |                       |
| Load Backrest Comments                                                                                                                                               |                       | Steering Pump Comments     |                       |
| Forks Condition                                                                                                                                                      |                       | Hydraulic Pump Condition   |                       |
| Forks Comments                                                                                                                                                       |                       | Hydraulic Pump Comments    |                       |
| T ORS Comments                                                                                                                                                       |                       | · ·                        |                       |
| Querte and Querrel Quer differe                                                                                                                                      |                       | Hydraulic Motor Condition  |                       |
| Overhead Guard Condition                                                                                                                                             |                       | Hydraulic Motor Comments   |                       |
| Overhead Guard Comments                                                                                                                                              |                       | Control System Condition   |                       |
|                                                                                                                                                                      |                       | Control System Comments    |                       |
| Seat Condition                                                                                                                                                       | Damaged               |                            |                       |
| Seat Comments                                                                                                                                                        | ripped                | Differential Condition     |                       |
|                                                                                                                                                                      |                       | Differential Comments      |                       |
| General Appearance Condition                                                                                                                                         | Fair                  | Drive Tires % Remaining    |                       |
| General Appearance Comments                                                                                                                                          | Impact damage         | Drive Tires Condition      |                       |
|                                                                                                                                                                      |                       | Steer Tires % Remaining    | 80%                   |
| General Comments                                                                                                                                                     |                       | Steer Tires Condition      |                       |
| seat ripped, fourth function plastic handle broken, play in hydraulic valve linkage, battery dirty, trunion bushings worn, main lift hose chaffed, brake fluid dirty |                       | Steer Axle Condition       |                       |
|                                                                                                                                                                      |                       | Steer Axle Comments        |                       |
|                                                                                                                                                                      |                       | Brakes Condition           |                       |
|                                                                                                                                                                      |                       | Brakes Comments            |                       |
|                                                                                                                                                                      |                       |                            |                       |
|                                                                                                                                                                      |                       | Electrical Condition       |                       |
|                                                                                                                                                                      |                       | Electrical Comments        |                       |
|                                                                                                                                                                      |                       |                            |                       |
|                                                                                                                                                                      |                       |                            |                       |
|                                                                                                                                                                      |                       |                            |                       |
|                                                                                                                                                                      |                       |                            |                       |
|                                                                                                                                                                      |                       |                            |                       |
| L                                                                                                                                                                    |                       |                            |                       |
| Inspector Company Name                                                                                                                                               | Eastern Lift Truck    | Inspection Date            | 2/6/2023 1:37:53 PM   |
| Inspector Company Name                                                                                                                                               |                       | inspection Date            | 210/2023 1.31.33 FIVI |