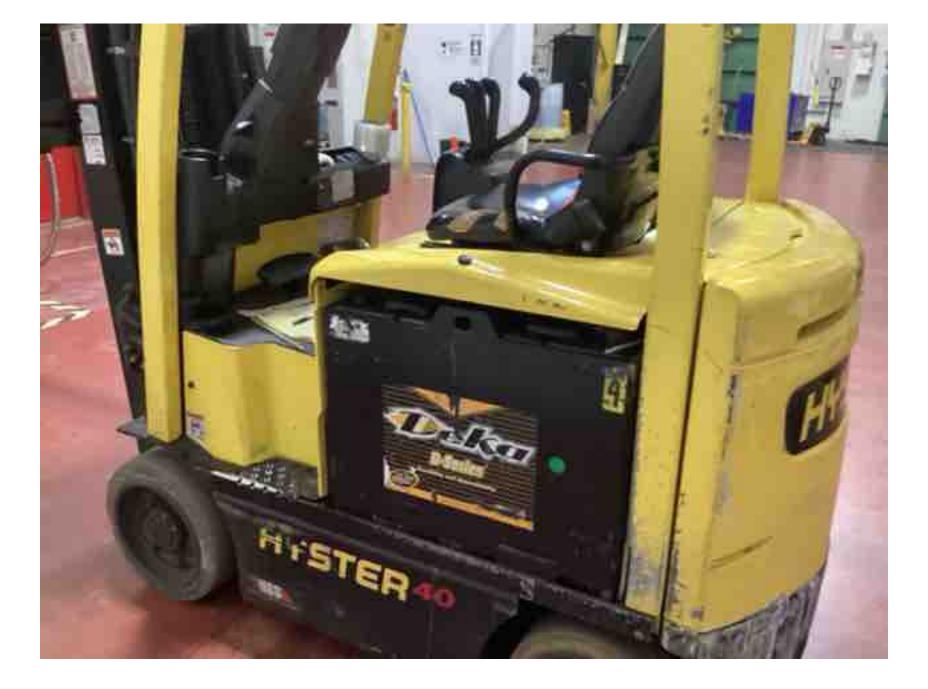

## **CONDITION REPORT - INTERNAL COMBUSTION**

| Manufacturer                                                                                                                                                         | Model Year            | Serial Number              | Corrected             |
|----------------------------------------------------------------------------------------------------------------------------------------------------------------------|-----------------------|----------------------------|-----------------------|
| HYSTER COMPANY                                                                                                                                                       | E40XN 2017            | A269N03358R                | A269N0358R            |
|                                                                                                                                                                      |                       |                            |                       |
| Mast                                                                                                                                                                 | 3 Stage FFL (Triplex) | Hours                      | 15156                 |
| Mast Height Lowered                                                                                                                                                  | 82                    | Fuel                       |                       |
| Mast Height Raised                                                                                                                                                   | 187                   | Attachment                 | Carton Clamp          |
| Hydraulic Control Valve                                                                                                                                              | 4-Function            | Directional Control        | Monotrol              |
| Capacity                                                                                                                                                             |                       | Tires                      | Cushion               |
|                                                                                                                                                                      |                       |                            |                       |
| Mast Condition                                                                                                                                                       |                       | Engine                     |                       |
| Mast Comments                                                                                                                                                        |                       | Engine Inspected Condition |                       |
| Lift Cylinder Condition                                                                                                                                              |                       | Engine Inspected Comments  |                       |
| Lift Cylinder Comments                                                                                                                                               |                       | Radiator Condition         |                       |
| Tilt Cylinder Condition                                                                                                                                              |                       | Radiator Comments          |                       |
| Tilt Cylinder Comments                                                                                                                                               |                       | Transmission/MDU Condition |                       |
| Carriage Condition                                                                                                                                                   |                       | Transmission/MDU Comments  |                       |
| Carriage Comments                                                                                                                                                    |                       |                            |                       |
| Load Backrest Condition                                                                                                                                              |                       | Steering Pump Condition    |                       |
| Load Backrest Comments                                                                                                                                               |                       | Steering Pump Comments     |                       |
| Forks Condition                                                                                                                                                      |                       | Hydraulic Pump Condition   |                       |
| Forks Comments                                                                                                                                                       |                       | Hydraulic Pump Comments    |                       |
| T ORS Comments                                                                                                                                                       |                       | · ·                        |                       |
| Querte and Querrel Quer differe                                                                                                                                      |                       | Hydraulic Motor Condition  |                       |
| Overhead Guard Condition                                                                                                                                             |                       | Hydraulic Motor Comments   |                       |
| Overhead Guard Comments                                                                                                                                              |                       | Control System Condition   |                       |
|                                                                                                                                                                      |                       | Control System Comments    |                       |
| Seat Condition                                                                                                                                                       | Damaged               |                            |                       |
| Seat Comments                                                                                                                                                        | ripped                | Differential Condition     |                       |
|                                                                                                                                                                      |                       | Differential Comments      |                       |
| General Appearance Condition                                                                                                                                         | Fair                  | Drive Tires % Remaining    |                       |
| General Appearance Comments                                                                                                                                          | Impact damage         | Drive Tires Condition      |                       |
|                                                                                                                                                                      |                       | Steer Tires % Remaining    | 80%                   |
| General Comments                                                                                                                                                     |                       | Steer Tires Condition      |                       |
| seat ripped, fourth function plastic handle broken, play in hydraulic valve linkage, battery dirty, trunion bushings worn, main lift hose chaffed, brake fluid dirty |                       | Steer Axle Condition       |                       |
|                                                                                                                                                                      |                       | Steer Axle Comments        |                       |
|                                                                                                                                                                      |                       | Brakes Condition           |                       |
|                                                                                                                                                                      |                       | Brakes Comments            |                       |
|                                                                                                                                                                      |                       |                            |                       |
|                                                                                                                                                                      |                       | Electrical Condition       |                       |
|                                                                                                                                                                      |                       | Electrical Comments        |                       |
|                                                                                                                                                                      |                       |                            |                       |
|                                                                                                                                                                      |                       |                            |                       |
|                                                                                                                                                                      |                       |                            |                       |
|                                                                                                                                                                      |                       |                            |                       |
|                                                                                                                                                                      |                       |                            |                       |
| L                                                                                                                                                                    |                       |                            |                       |
| Inspector Company Name                                                                                                                                               | Eastern Lift Truck    | Inspection Date            | 2/6/2023 1:37:53 PM   |
| Inspector Company Name                                                                                                                                               |                       | inspection Date            | 210/2023 1.31.33 FIVI |