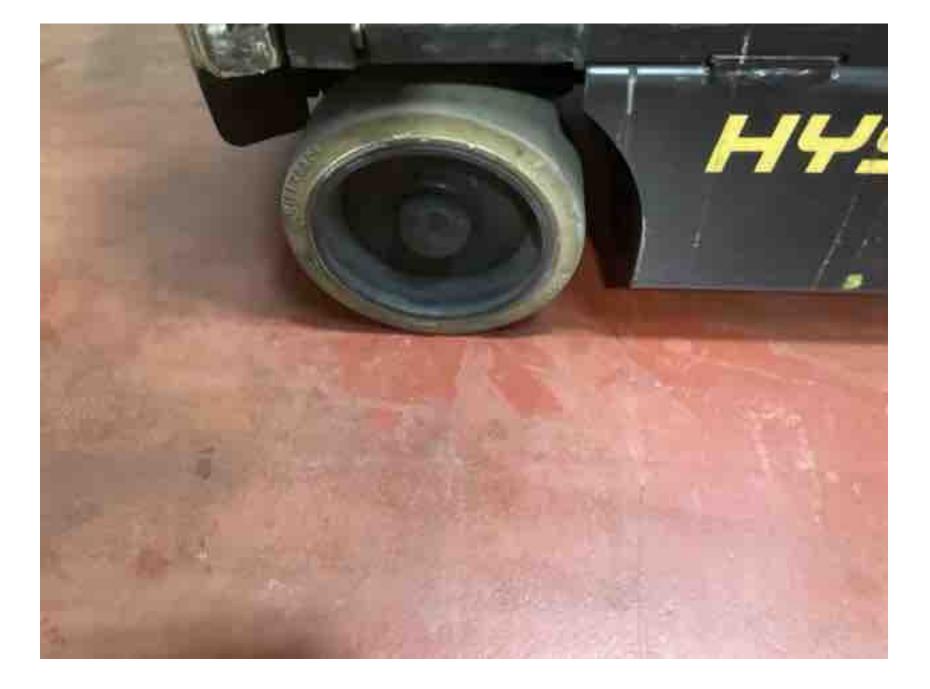

## **CONDITION REPORT - INTERNAL COMBUSTION**

| Manufacturer                                                                                                                                                         | Model Year            | Serial Number              | Corrected             |
|----------------------------------------------------------------------------------------------------------------------------------------------------------------------|-----------------------|----------------------------|-----------------------|
| HYSTER COMPANY                                                                                                                                                       | E40XN 2017            | A269N03358R                | A269N0358R            |
|                                                                                                                                                                      |                       |                            |                       |
| Mast                                                                                                                                                                 | 3 Stage FFL (Triplex) | Hours                      | 15156                 |
| Mast Height Lowered                                                                                                                                                  | 82                    | Fuel                       |                       |
| Mast Height Raised                                                                                                                                                   | 187                   | Attachment                 | Carton Clamp          |
| Hydraulic Control Valve                                                                                                                                              | 4-Function            | Directional Control        | Monotrol              |
| Capacity                                                                                                                                                             |                       | Tires                      | Cushion               |
|                                                                                                                                                                      |                       |                            |                       |
| Mast Condition                                                                                                                                                       |                       | Engine                     |                       |
| Mast Comments                                                                                                                                                        |                       | Engine Inspected Condition |                       |
| Lift Cylinder Condition                                                                                                                                              |                       | Engine Inspected Comments  |                       |
| Lift Cylinder Comments                                                                                                                                               |                       | Radiator Condition         |                       |
| Tilt Cylinder Condition                                                                                                                                              |                       | Radiator Comments          |                       |
| Tilt Cylinder Comments                                                                                                                                               |                       | Transmission/MDU Condition |                       |
| Carriage Condition                                                                                                                                                   |                       | Transmission/MDU Comments  |                       |
| Carriage Comments                                                                                                                                                    |                       |                            |                       |
| Load Backrest Condition                                                                                                                                              |                       | Steering Pump Condition    |                       |
| Load Backrest Comments                                                                                                                                               |                       | Steering Pump Comments     |                       |
| Forks Condition                                                                                                                                                      |                       | Hydraulic Pump Condition   |                       |
| Forks Comments                                                                                                                                                       |                       | Hydraulic Pump Comments    |                       |
| T ORS Comments                                                                                                                                                       |                       | · ·                        |                       |
| Querte and Querrel Quer differe                                                                                                                                      |                       | Hydraulic Motor Condition  |                       |
| Overhead Guard Condition                                                                                                                                             |                       | Hydraulic Motor Comments   |                       |
| Overhead Guard Comments                                                                                                                                              |                       | Control System Condition   |                       |
|                                                                                                                                                                      |                       | Control System Comments    |                       |
| Seat Condition                                                                                                                                                       | Damaged               |                            |                       |
| Seat Comments                                                                                                                                                        | ripped                | Differential Condition     |                       |
|                                                                                                                                                                      |                       | Differential Comments      |                       |
| General Appearance Condition                                                                                                                                         | Fair                  | Drive Tires % Remaining    |                       |
| General Appearance Comments                                                                                                                                          | Impact damage         | Drive Tires Condition      |                       |
|                                                                                                                                                                      |                       | Steer Tires % Remaining    | 80%                   |
| General Comments                                                                                                                                                     |                       | Steer Tires Condition      |                       |
| seat ripped, fourth function plastic handle broken, play in hydraulic valve linkage, battery dirty, trunion bushings worn, main lift hose chaffed, brake fluid dirty |                       | Steer Axle Condition       |                       |
|                                                                                                                                                                      |                       | Steer Axle Comments        |                       |
|                                                                                                                                                                      |                       | Brakes Condition           |                       |
|                                                                                                                                                                      |                       | Brakes Comments            |                       |
|                                                                                                                                                                      |                       |                            |                       |
|                                                                                                                                                                      |                       | Electrical Condition       |                       |
|                                                                                                                                                                      |                       | Electrical Comments        |                       |
|                                                                                                                                                                      |                       |                            |                       |
|                                                                                                                                                                      |                       |                            |                       |
|                                                                                                                                                                      |                       |                            |                       |
|                                                                                                                                                                      |                       |                            |                       |
|                                                                                                                                                                      |                       |                            |                       |
| L                                                                                                                                                                    |                       |                            |                       |
| Inspector Company Name                                                                                                                                               | Eastern Lift Truck    | Inspection Date            | 2/6/2023 1:37:53 PM   |
| Inspector Company Name                                                                                                                                               |                       | inspection Date            | 210/2023 1.31.33 FIVI |