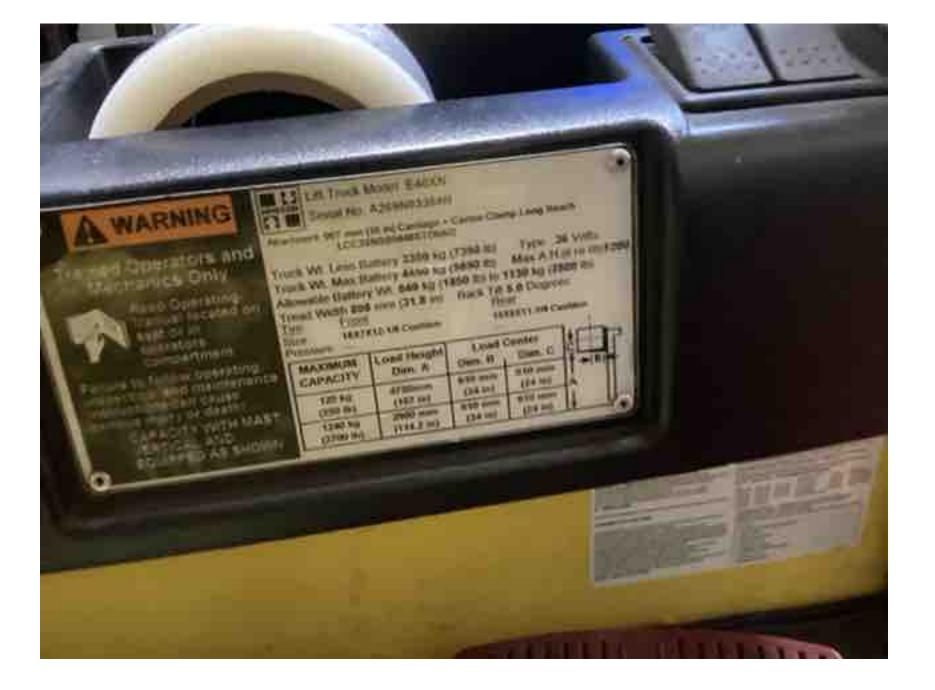

## **CONDITION REPORT - INTERNAL COMBUSTION**

| Manufacturer                                                                                                                                                         | Model Year            | Serial Number              | Corrected             |
|----------------------------------------------------------------------------------------------------------------------------------------------------------------------|-----------------------|----------------------------|-----------------------|
| HYSTER COMPANY                                                                                                                                                       | E40XN 2017            | A269N03358R                | A269N0358R            |
|                                                                                                                                                                      |                       |                            |                       |
| Mast                                                                                                                                                                 | 3 Stage FFL (Triplex) | Hours                      | 15156                 |
| Mast Height Lowered                                                                                                                                                  | 82                    | Fuel                       |                       |
| Mast Height Raised                                                                                                                                                   | 187                   | Attachment                 | Carton Clamp          |
| Hydraulic Control Valve                                                                                                                                              | 4-Function            | Directional Control        | Monotrol              |
| Capacity                                                                                                                                                             |                       | Tires                      | Cushion               |
|                                                                                                                                                                      |                       |                            |                       |
| Mast Condition                                                                                                                                                       |                       | Engine                     |                       |
| Mast Comments                                                                                                                                                        |                       | Engine Inspected Condition |                       |
| Lift Cylinder Condition                                                                                                                                              |                       | Engine Inspected Comments  |                       |
| Lift Cylinder Comments                                                                                                                                               |                       | Radiator Condition         |                       |
| Tilt Cylinder Condition                                                                                                                                              |                       | Radiator Comments          |                       |
| Tilt Cylinder Comments                                                                                                                                               |                       | Transmission/MDU Condition |                       |
| Carriage Condition                                                                                                                                                   |                       | Transmission/MDU Comments  |                       |
| Carriage Comments                                                                                                                                                    |                       |                            |                       |
| Load Backrest Condition                                                                                                                                              |                       | Steering Pump Condition    |                       |
| Load Backrest Comments                                                                                                                                               |                       | Steering Pump Comments     |                       |
| Forks Condition                                                                                                                                                      |                       | Hydraulic Pump Condition   |                       |
| Forks Comments                                                                                                                                                       |                       | Hydraulic Pump Comments    |                       |
| T ORS Comments                                                                                                                                                       |                       | · ·                        |                       |
| Querte and Querrel Quer differe                                                                                                                                      |                       | Hydraulic Motor Condition  |                       |
| Overhead Guard Condition                                                                                                                                             |                       | Hydraulic Motor Comments   |                       |
| Overhead Guard Comments                                                                                                                                              |                       | Control System Condition   |                       |
|                                                                                                                                                                      |                       | Control System Comments    |                       |
| Seat Condition                                                                                                                                                       | Damaged               |                            |                       |
| Seat Comments                                                                                                                                                        | ripped                | Differential Condition     |                       |
|                                                                                                                                                                      |                       | Differential Comments      |                       |
| General Appearance Condition                                                                                                                                         | Fair                  | Drive Tires % Remaining    |                       |
| General Appearance Comments                                                                                                                                          | Impact damage         | Drive Tires Condition      |                       |
|                                                                                                                                                                      |                       | Steer Tires % Remaining    | 80%                   |
| General Comments                                                                                                                                                     |                       | Steer Tires Condition      |                       |
| seat ripped, fourth function plastic handle broken, play in hydraulic valve linkage, battery dirty, trunion bushings worn, main lift hose chaffed, brake fluid dirty |                       | Steer Axle Condition       |                       |
|                                                                                                                                                                      |                       | Steer Axle Comments        |                       |
|                                                                                                                                                                      |                       | Brakes Condition           |                       |
|                                                                                                                                                                      |                       | Brakes Comments            |                       |
|                                                                                                                                                                      |                       |                            |                       |
|                                                                                                                                                                      |                       | Electrical Condition       |                       |
|                                                                                                                                                                      |                       | Electrical Comments        |                       |
|                                                                                                                                                                      |                       |                            |                       |
|                                                                                                                                                                      |                       |                            |                       |
|                                                                                                                                                                      |                       |                            |                       |
|                                                                                                                                                                      |                       |                            |                       |
|                                                                                                                                                                      |                       |                            |                       |
| L                                                                                                                                                                    |                       |                            |                       |
| Inspector Company Name                                                                                                                                               | Eastern Lift Truck    | Inspection Date            | 2/6/2023 1:37:53 PM   |
| Inspector Company Name                                                                                                                                               |                       | inspection Date            | 210/2023 1.31.33 FIVI |