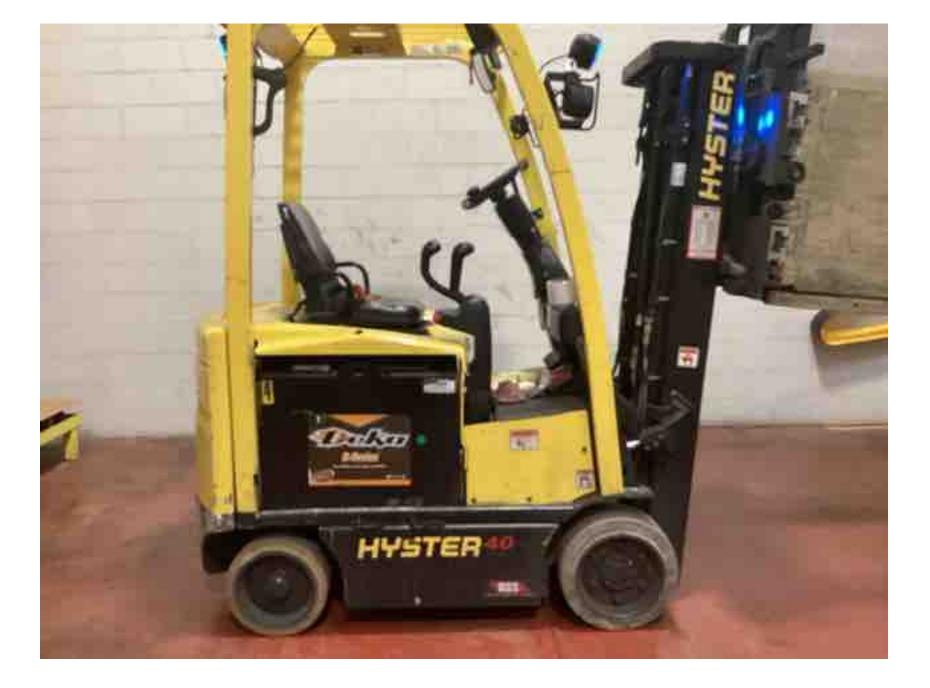

## **CONDITION REPORT - INTERNAL COMBUSTION**

| Manufacturer                                                                                                                                                         | Model Year            | Serial Number              | Corrected             |
|----------------------------------------------------------------------------------------------------------------------------------------------------------------------|-----------------------|----------------------------|-----------------------|
| HYSTER COMPANY                                                                                                                                                       | E40XN 2017            | A269N03358R                | A269N0358R            |
|                                                                                                                                                                      |                       |                            |                       |
| Mast                                                                                                                                                                 | 3 Stage FFL (Triplex) | Hours                      | 15156                 |
| Mast Height Lowered                                                                                                                                                  | 82                    | Fuel                       |                       |
| Mast Height Raised                                                                                                                                                   | 187                   | Attachment                 | Carton Clamp          |
| Hydraulic Control Valve                                                                                                                                              | 4-Function            | Directional Control        | Monotrol              |
| Capacity                                                                                                                                                             |                       | Tires                      | Cushion               |
|                                                                                                                                                                      |                       |                            |                       |
| Mast Condition                                                                                                                                                       |                       | Engine                     |                       |
| Mast Comments                                                                                                                                                        |                       | Engine Inspected Condition |                       |
| Lift Cylinder Condition                                                                                                                                              |                       | Engine Inspected Comments  |                       |
| Lift Cylinder Comments                                                                                                                                               |                       | Radiator Condition         |                       |
| Tilt Cylinder Condition                                                                                                                                              |                       | Radiator Comments          |                       |
| Tilt Cylinder Comments                                                                                                                                               |                       | Transmission/MDU Condition |                       |
| Carriage Condition                                                                                                                                                   |                       | Transmission/MDU Comments  |                       |
| Carriage Comments                                                                                                                                                    |                       |                            |                       |
| Load Backrest Condition                                                                                                                                              |                       | Steering Pump Condition    |                       |
| Load Backrest Comments                                                                                                                                               |                       | Steering Pump Comments     |                       |
| Forks Condition                                                                                                                                                      |                       | Hydraulic Pump Condition   |                       |
| Forks Comments                                                                                                                                                       |                       | Hydraulic Pump Comments    |                       |
| T ORS Comments                                                                                                                                                       |                       | · ·                        |                       |
| Querte and Querrel Quer differe                                                                                                                                      |                       | Hydraulic Motor Condition  |                       |
| Overhead Guard Condition                                                                                                                                             |                       | Hydraulic Motor Comments   |                       |
| Overhead Guard Comments                                                                                                                                              |                       | Control System Condition   |                       |
|                                                                                                                                                                      |                       | Control System Comments    |                       |
| Seat Condition                                                                                                                                                       | Damaged               |                            |                       |
| Seat Comments                                                                                                                                                        | ripped                | Differential Condition     |                       |
|                                                                                                                                                                      |                       | Differential Comments      |                       |
| General Appearance Condition                                                                                                                                         | Fair                  | Drive Tires % Remaining    |                       |
| General Appearance Comments                                                                                                                                          | Impact damage         | Drive Tires Condition      |                       |
|                                                                                                                                                                      |                       | Steer Tires % Remaining    | 80%                   |
| General Comments                                                                                                                                                     |                       | Steer Tires Condition      |                       |
| seat ripped, fourth function plastic handle broken, play in hydraulic valve linkage, battery dirty, trunion bushings worn, main lift hose chaffed, brake fluid dirty |                       | Steer Axle Condition       |                       |
|                                                                                                                                                                      |                       | Steer Axle Comments        |                       |
|                                                                                                                                                                      |                       | Brakes Condition           |                       |
|                                                                                                                                                                      |                       | Brakes Comments            |                       |
|                                                                                                                                                                      |                       |                            |                       |
|                                                                                                                                                                      |                       | Electrical Condition       |                       |
|                                                                                                                                                                      |                       | Electrical Comments        |                       |
|                                                                                                                                                                      |                       |                            |                       |
|                                                                                                                                                                      |                       |                            |                       |
|                                                                                                                                                                      |                       |                            |                       |
|                                                                                                                                                                      |                       |                            |                       |
|                                                                                                                                                                      |                       |                            |                       |
| L                                                                                                                                                                    |                       |                            |                       |
| Inspector Company Name                                                                                                                                               | Eastern Lift Truck    | Inspection Date            | 2/6/2023 1:37:53 PM   |
| Inspector Company Name                                                                                                                                               |                       | inspection Date            | 210/2023 1.31.33 FIVI |