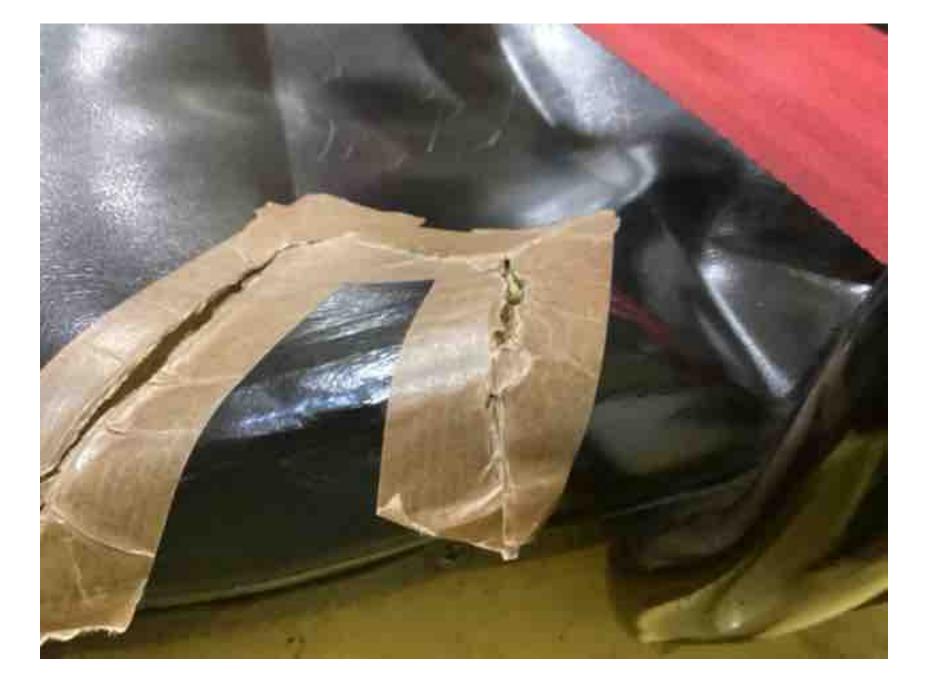

## **CONDITION REPORT - INTERNAL COMBUSTION**

| Manufacturer                                                                                                                                                         | Model Year            | Serial Number              | Corrected             |
|----------------------------------------------------------------------------------------------------------------------------------------------------------------------|-----------------------|----------------------------|-----------------------|
| HYSTER COMPANY                                                                                                                                                       | E40XN 2017            | A269N03358R                | A269N0358R            |
|                                                                                                                                                                      |                       |                            |                       |
| Mast                                                                                                                                                                 | 3 Stage FFL (Triplex) | Hours                      | 15156                 |
| Mast Height Lowered                                                                                                                                                  | 82                    | Fuel                       |                       |
| Mast Height Raised                                                                                                                                                   | 187                   | Attachment                 | Carton Clamp          |
| Hydraulic Control Valve                                                                                                                                              | 4-Function            | Directional Control        | Monotrol              |
| Capacity                                                                                                                                                             |                       | Tires                      | Cushion               |
|                                                                                                                                                                      |                       |                            |                       |
| Mast Condition                                                                                                                                                       |                       | Engine                     |                       |
| Mast Comments                                                                                                                                                        |                       | Engine Inspected Condition |                       |
| Lift Cylinder Condition                                                                                                                                              |                       | Engine Inspected Comments  |                       |
| Lift Cylinder Comments                                                                                                                                               |                       | Radiator Condition         |                       |
| Tilt Cylinder Condition                                                                                                                                              |                       | Radiator Comments          |                       |
| Tilt Cylinder Comments                                                                                                                                               |                       | Transmission/MDU Condition |                       |
| Carriage Condition                                                                                                                                                   |                       | Transmission/MDU Comments  |                       |
| Carriage Comments                                                                                                                                                    |                       |                            |                       |
| Load Backrest Condition                                                                                                                                              |                       | Steering Pump Condition    |                       |
| Load Backrest Comments                                                                                                                                               |                       | Steering Pump Comments     |                       |
| Forks Condition                                                                                                                                                      |                       | Hydraulic Pump Condition   |                       |
| Forks Comments                                                                                                                                                       |                       | Hydraulic Pump Comments    |                       |
| T ORS Comments                                                                                                                                                       |                       | · ·                        |                       |
| Querte and Querrel Quer differe                                                                                                                                      |                       | Hydraulic Motor Condition  |                       |
| Overhead Guard Condition                                                                                                                                             |                       | Hydraulic Motor Comments   |                       |
| Overhead Guard Comments                                                                                                                                              |                       | Control System Condition   |                       |
|                                                                                                                                                                      |                       | Control System Comments    |                       |
| Seat Condition                                                                                                                                                       | Damaged               |                            |                       |
| Seat Comments                                                                                                                                                        | ripped                | Differential Condition     |                       |
|                                                                                                                                                                      |                       | Differential Comments      |                       |
| General Appearance Condition                                                                                                                                         | Fair                  | Drive Tires % Remaining    |                       |
| General Appearance Comments                                                                                                                                          | Impact damage         | Drive Tires Condition      |                       |
|                                                                                                                                                                      |                       | Steer Tires % Remaining    | 80%                   |
| General Comments                                                                                                                                                     |                       | Steer Tires Condition      |                       |
| seat ripped, fourth function plastic handle broken, play in hydraulic valve linkage, battery dirty, trunion bushings worn, main lift hose chaffed, brake fluid dirty |                       | Steer Axle Condition       |                       |
|                                                                                                                                                                      |                       | Steer Axle Comments        |                       |
|                                                                                                                                                                      |                       | Brakes Condition           |                       |
|                                                                                                                                                                      |                       | Brakes Comments            |                       |
|                                                                                                                                                                      |                       |                            |                       |
|                                                                                                                                                                      |                       | Electrical Condition       |                       |
|                                                                                                                                                                      |                       | Electrical Comments        |                       |
|                                                                                                                                                                      |                       |                            |                       |
|                                                                                                                                                                      |                       |                            |                       |
|                                                                                                                                                                      |                       |                            |                       |
|                                                                                                                                                                      |                       |                            |                       |
|                                                                                                                                                                      |                       |                            |                       |
| L                                                                                                                                                                    |                       |                            |                       |
| Inspector Company Name                                                                                                                                               | Eastern Lift Truck    | Inspection Date            | 2/6/2023 1:37:53 PM   |
| Inspector Company Name                                                                                                                                               |                       | inspection Date            | 210/2023 1.31.33 FIVI |