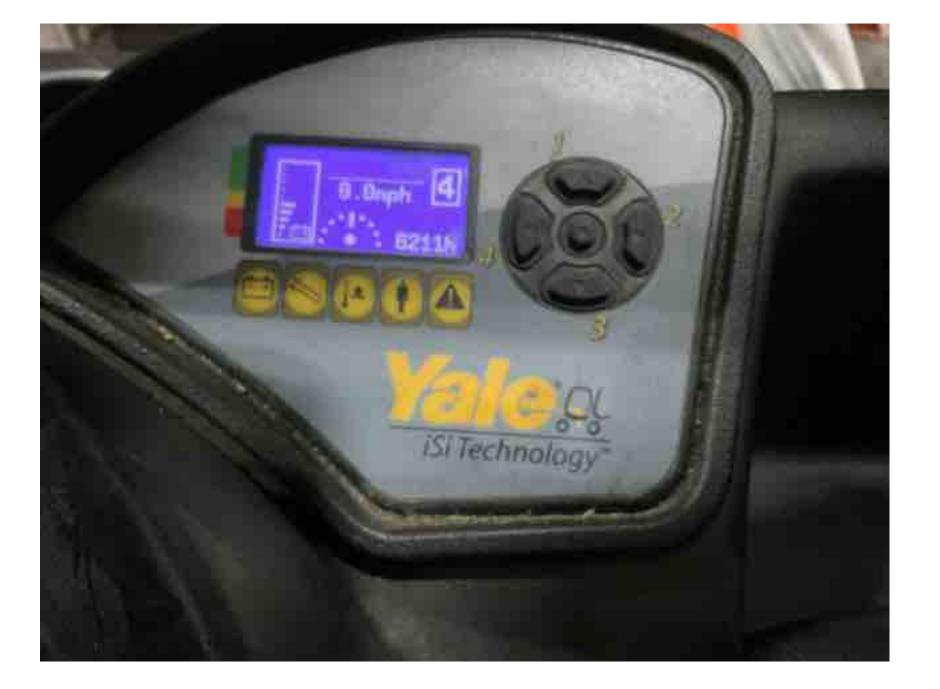

## **CONDITION REPORT - ELECTRIC**

| Manufacturer                 | Model                 | Year<br>2018 | Serial Number             |           |  |
|------------------------------|-----------------------|--------------|---------------------------|-----------|--|
| YALE MANUFACTURER            | NR045EB               |              | D861N05216S               |           |  |
|                              |                       |              |                           |           |  |
| Mast                         | 3 Stage FFL (Triplex) |              | Hours                     | 6211      |  |
| Mast Height Lowered          | 131                   |              | Voltage                   | 36 Volt   |  |
| Mast Height Raised           | 302                   |              | Attachment                |           |  |
| Hydraulic Control Valve      | 3-Function            |              | Directional Control       | Lever     |  |
| Capacity                     | 4500                  |              | Tires                     | Cushion   |  |
| Mast Condition               | Ingranted             |              | Steering Pump Condition   | Inspected |  |
| Mast Comments                | Inspected             |              | Steering Pump Comments    | Inspected |  |
| Lift Cylinder Condition      | Ingranted             |              | Hydraulic Pump Condition  | Ingranted |  |
| Lift Cylinder Comments       | Inspected             |              | Hydraulic Pump Comments   | Inspected |  |
| Tilt Cylinder Condition      | Ingranted             |              | Hydraulic Motor Condition | Ingranted |  |
| Tilt Cylinder Comments       | Inspected             |              | Hydraulic Motor Comments  | Inspected |  |
| Carriage Condition           | Inspected             |              | Control System Condition  | Inspected |  |
| Carriage Comments            | Inspected             |              | Control System Comments   | nispected |  |
| Load Backrest Condition      | Inspected             |              |                           |           |  |
| Load Backrest Comments       | Inspected             |              | Drive Motor Condition     | Inspected |  |
| Forks Condition              | Inspected             |              | Drive Motor Comments      | Inspected |  |
| Forks Comments               | Inspected             |              | Differential Condition    |           |  |
|                              |                       |              | Differential Comments     |           |  |
| Overhead Guard Condition     | Inspected             |              | Drive Tires % Remaining   | 50        |  |
| Overhead Guard Comments      | Inspected             |              | Drive Tires Condition     | Inspected |  |
|                              |                       |              | Steer Tires % Remaining   | Inspected |  |
| Seat Condition               |                       |              | Steer Tires Condition     | Inspected |  |
| Seat Comments                |                       |              | Steer Axle Condition      | тырестей  |  |
|                              |                       |              | Steer Axle Comments       |           |  |
| General Appearance Condition | Inspected             |              | Brakes Condition          | Inspected |  |
| General Appearance Comments  |                       |              | Brakes Comments           |           |  |
| 0                            |                       |              | Batter Barret             | V.        |  |
| General Comments             |                       |              | Battery Present           | Yes       |  |
|                              |                       |              | Charger Present           | No        |  |
|                              |                       |              | Electrical Condition      | T 1       |  |
|                              |                       |              | Electrical Comments       | Inspected |  |
|                              |                       |              | Liectical Comments        |           |  |
|                              |                       |              |                           |           |  |
|                              |                       |              |                           |           |  |
|                              |                       |              |                           |           |  |
|                              |                       |              |                           |           |  |
|                              |                       |              |                           |           |  |
|                              |                       |              |                           |           |  |
|                              |                       |              |                           |           |  |
|                              |                       |              |                           |           |  |