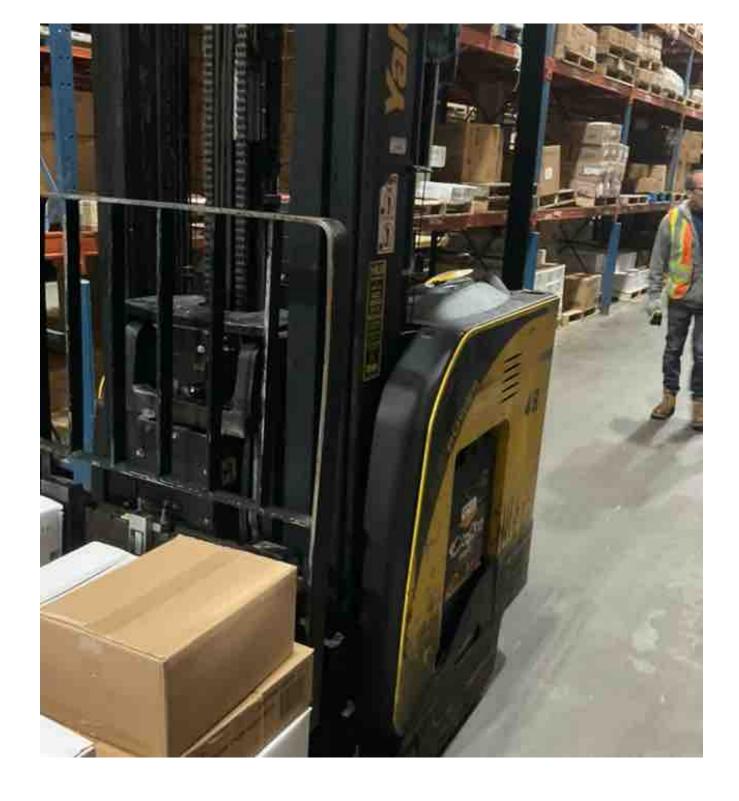

## **CONDITION REPORT - ELECTRIC**

| Manufacturer                 | Model                 | Year<br>2018 | Serial Number             |           |  |
|------------------------------|-----------------------|--------------|---------------------------|-----------|--|
| YALE MANUFACTURER            | NR045EB               |              | D861N05216S               |           |  |
|                              |                       |              |                           |           |  |
| Mast                         | 3 Stage FFL (Triplex) |              | Hours                     | 6211      |  |
| Mast Height Lowered          | 131                   |              | Voltage                   | 36 Volt   |  |
| Mast Height Raised           | 302                   |              | Attachment                |           |  |
| Hydraulic Control Valve      | 3-Function            |              | Directional Control       | Lever     |  |
| Capacity                     | 4500                  |              | Tires                     | Cushion   |  |
| Mast Condition               | Ingranted             |              | Steering Pump Condition   | Inspected |  |
| Mast Comments                | Inspected             |              | Steering Pump Comments    | Inspected |  |
| Lift Cylinder Condition      | Ingranted             |              | Hydraulic Pump Condition  | Ingranted |  |
| Lift Cylinder Comments       | Inspected             |              | Hydraulic Pump Comments   | Inspected |  |
| Tilt Cylinder Condition      | Ingranted             |              | Hydraulic Motor Condition | Ingranted |  |
| Tilt Cylinder Comments       | Inspected             |              | Hydraulic Motor Comments  | Inspected |  |
| Carriage Condition           | Inspected             |              | Control System Condition  | Inspected |  |
| Carriage Comments            | Inspected             |              | Control System Comments   | nispected |  |
| Load Backrest Condition      | Inspected             |              |                           |           |  |
| Load Backrest Comments       | Inspected             |              | Drive Motor Condition     | Inspected |  |
| Forks Condition              | Inspected             |              | Drive Motor Comments      | Inspected |  |
| Forks Comments               | Inspected             |              | Differential Condition    |           |  |
|                              |                       |              | Differential Comments     |           |  |
| Overhead Guard Condition     | Inspected             |              | Drive Tires % Remaining   | 50        |  |
| Overhead Guard Comments      | Inspected             |              | Drive Tires Condition     | Inspected |  |
|                              |                       |              | Steer Tires % Remaining   | Inspected |  |
| Seat Condition               |                       |              | Steer Tires Condition     | Inspected |  |
| Seat Comments                |                       |              | Steer Axle Condition      | тырестей  |  |
|                              |                       |              | Steer Axle Comments       |           |  |
| General Appearance Condition | Inspected             |              | Brakes Condition          | Inspected |  |
| General Appearance Comments  |                       |              | Brakes Comments           |           |  |
| 0                            |                       |              | Batter Barret             | V.        |  |
| General Comments             |                       |              | Battery Present           | Yes       |  |
|                              |                       |              | Charger Present           | No        |  |
|                              |                       |              | Electrical Condition      | T 1       |  |
|                              |                       |              | Electrical Comments       | Inspected |  |
|                              |                       |              | Liectical Comments        |           |  |
|                              |                       |              |                           |           |  |
|                              |                       |              |                           |           |  |
|                              |                       |              |                           |           |  |
|                              |                       |              |                           |           |  |
|                              |                       |              |                           |           |  |
|                              |                       |              |                           |           |  |
|                              |                       |              |                           |           |  |
|                              |                       |              |                           |           |  |