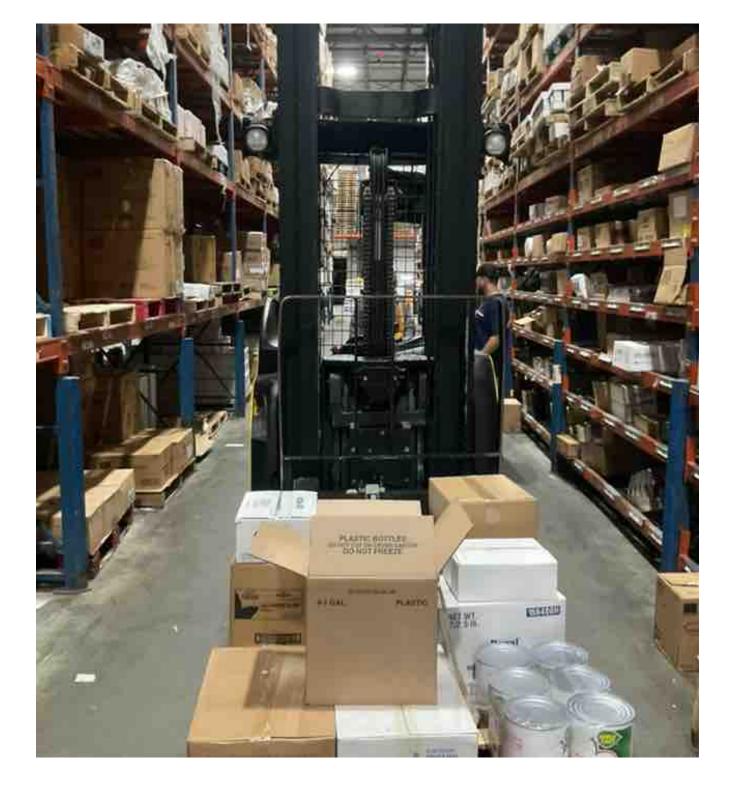

## **CONDITION REPORT - ELECTRIC**

| Manufacturer                 | Model                 | Year<br>2018 | Serial Number             |           |  |
|------------------------------|-----------------------|--------------|---------------------------|-----------|--|
| YALE MANUFACTURER            | NR045EB               |              | D861N05216S               |           |  |
|                              |                       |              |                           |           |  |
| Mast                         | 3 Stage FFL (Triplex) |              | Hours                     | 6211      |  |
| Mast Height Lowered          | 131                   |              | Voltage                   | 36 Volt   |  |
| Mast Height Raised           | 302                   |              | Attachment                |           |  |
| Hydraulic Control Valve      | 3-Function            |              | Directional Control       | Lever     |  |
| Capacity                     | 4500                  |              | Tires                     | Cushion   |  |
| Mast Condition               | Ingranted             |              | Steering Pump Condition   | Inspected |  |
| Mast Comments                | Inspected             |              | Steering Pump Comments    | Inspected |  |
| Lift Cylinder Condition      | Ingranted             |              | Hydraulic Pump Condition  | Ingranted |  |
| Lift Cylinder Comments       | Inspected             |              | Hydraulic Pump Comments   | Inspected |  |
| Tilt Cylinder Condition      | Ingranted             |              | Hydraulic Motor Condition | Ingranted |  |
| Tilt Cylinder Comments       | Inspected             |              | Hydraulic Motor Comments  | Inspected |  |
| Carriage Condition           | Inspected             |              | Control System Condition  | Inspected |  |
| Carriage Comments            | Inspected             |              | Control System Comments   | nispected |  |
| Load Backrest Condition      | Inspected             |              |                           |           |  |
| Load Backrest Comments       | Inspected             |              | Drive Motor Condition     | Inspected |  |
| Forks Condition              | Inspected             |              | Drive Motor Comments      | Inspected |  |
| Forks Comments               | Inspected             |              | Differential Condition    |           |  |
|                              |                       |              | Differential Comments     |           |  |
| Overhead Guard Condition     | Inspected             |              | Drive Tires % Remaining   | 50        |  |
| Overhead Guard Comments      | Inspected             |              | Drive Tires Condition     | Inspected |  |
|                              |                       |              | Steer Tires % Remaining   | Inspected |  |
| Seat Condition               |                       |              | Steer Tires Condition     | Inspected |  |
| Seat Comments                |                       |              | Steer Axle Condition      | тырестей  |  |
|                              |                       |              | Steer Axle Comments       |           |  |
| General Appearance Condition | Inspected             |              | Brakes Condition          | Inspected |  |
| General Appearance Comments  |                       |              | Brakes Comments           |           |  |
| 0                            |                       |              | Batter Barret             | V.        |  |
| General Comments             |                       |              | Battery Present           | Yes       |  |
|                              |                       |              | Charger Present           | No        |  |
|                              |                       |              | Electrical Condition      | T 1       |  |
|                              |                       |              | Electrical Comments       | Inspected |  |
|                              |                       |              | Liectical Comments        |           |  |
|                              |                       |              |                           |           |  |
|                              |                       |              |                           |           |  |
|                              |                       |              |                           |           |  |
|                              |                       |              |                           |           |  |
|                              |                       |              |                           |           |  |
|                              |                       |              |                           |           |  |
|                              |                       |              |                           |           |  |
|                              |                       |              |                           |           |  |