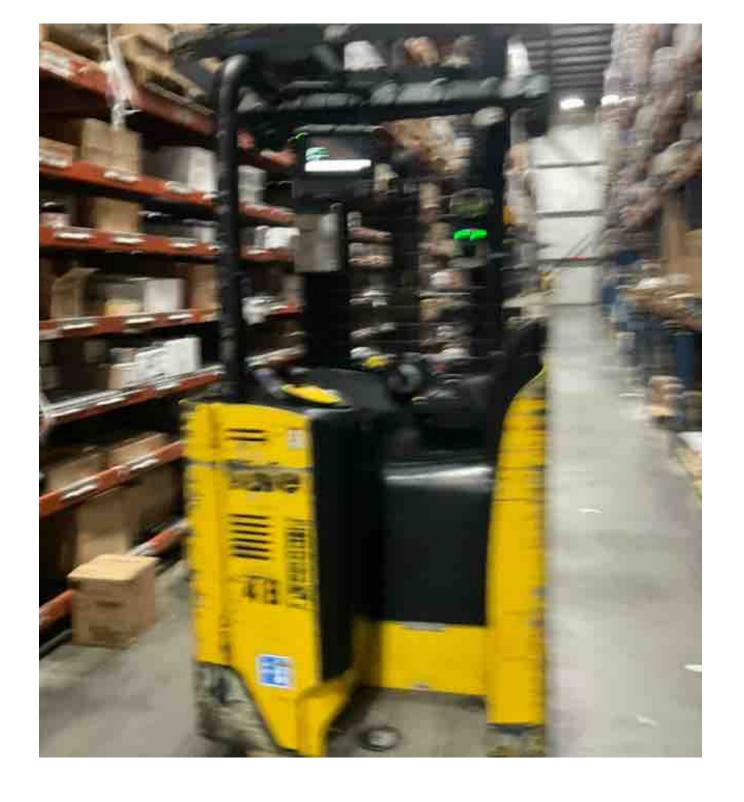

## **CONDITION REPORT - ELECTRIC**

| Manufacturer                 | Model                 | Year<br>2018 | Serial Number             |           |  |
|------------------------------|-----------------------|--------------|---------------------------|-----------|--|
| YALE MANUFACTURER            | NR045EB               |              | D861N05216S               |           |  |
|                              |                       |              |                           |           |  |
| Mast                         | 3 Stage FFL (Triplex) |              | Hours                     | 6211      |  |
| Mast Height Lowered          | 131                   |              | Voltage                   | 36 Volt   |  |
| Mast Height Raised           | 302                   |              | Attachment                |           |  |
| Hydraulic Control Valve      | 3-Function            |              | Directional Control       | Lever     |  |
| Capacity                     | 4500                  |              | Tires                     | Cushion   |  |
| Mast Condition               | Ingranted             |              | Steering Pump Condition   | Inspected |  |
| Mast Comments                | Inspected             |              | Steering Pump Comments    | Inspected |  |
| Lift Cylinder Condition      | Ingranted             |              | Hydraulic Pump Condition  | Ingranted |  |
| Lift Cylinder Comments       | Inspected             |              | Hydraulic Pump Comments   | Inspected |  |
| Tilt Cylinder Condition      | Ingranted             |              | Hydraulic Motor Condition | Ingranted |  |
| Tilt Cylinder Comments       | Inspected             |              | Hydraulic Motor Comments  | Inspected |  |
| Carriage Condition           | Inspected             |              | Control System Condition  | Inspected |  |
| Carriage Comments            | Inspected             |              | Control System Comments   | nispected |  |
| Load Backrest Condition      | Inspected             |              |                           |           |  |
| Load Backrest Comments       | Inspected             |              | Drive Motor Condition     | Inspected |  |
| Forks Condition              | Inspected             |              | Drive Motor Comments      | Inspected |  |
| Forks Comments               | Inspected             |              | Differential Condition    |           |  |
|                              |                       |              | Differential Comments     |           |  |
| Overhead Guard Condition     | Inspected             |              | Drive Tires % Remaining   | 50        |  |
| Overhead Guard Comments      | Inspected             |              | Drive Tires Condition     | Inspected |  |
|                              |                       |              | Steer Tires % Remaining   | Inspected |  |
| Seat Condition               |                       |              | Steer Tires Condition     | Inspected |  |
| Seat Comments                |                       |              | Steer Axle Condition      | тырестей  |  |
|                              |                       |              | Steer Axle Comments       |           |  |
| General Appearance Condition | Inspected             |              | Brakes Condition          | Inspected |  |
| General Appearance Comments  |                       |              | Brakes Comments           |           |  |
| 0                            |                       |              | Batter Barret             | V.        |  |
| General Comments             |                       |              | Battery Present           | Yes       |  |
|                              |                       |              | Charger Present           | No        |  |
|                              |                       |              | Electrical Condition      | T 1       |  |
|                              |                       |              | Electrical Comments       | Inspected |  |
|                              |                       |              | Liectical Comments        |           |  |
|                              |                       |              |                           |           |  |
|                              |                       |              |                           |           |  |
|                              |                       |              |                           |           |  |
|                              |                       |              |                           |           |  |
|                              |                       |              |                           |           |  |
|                              |                       |              |                           |           |  |
|                              |                       |              |                           |           |  |
|                              |                       |              |                           |           |  |