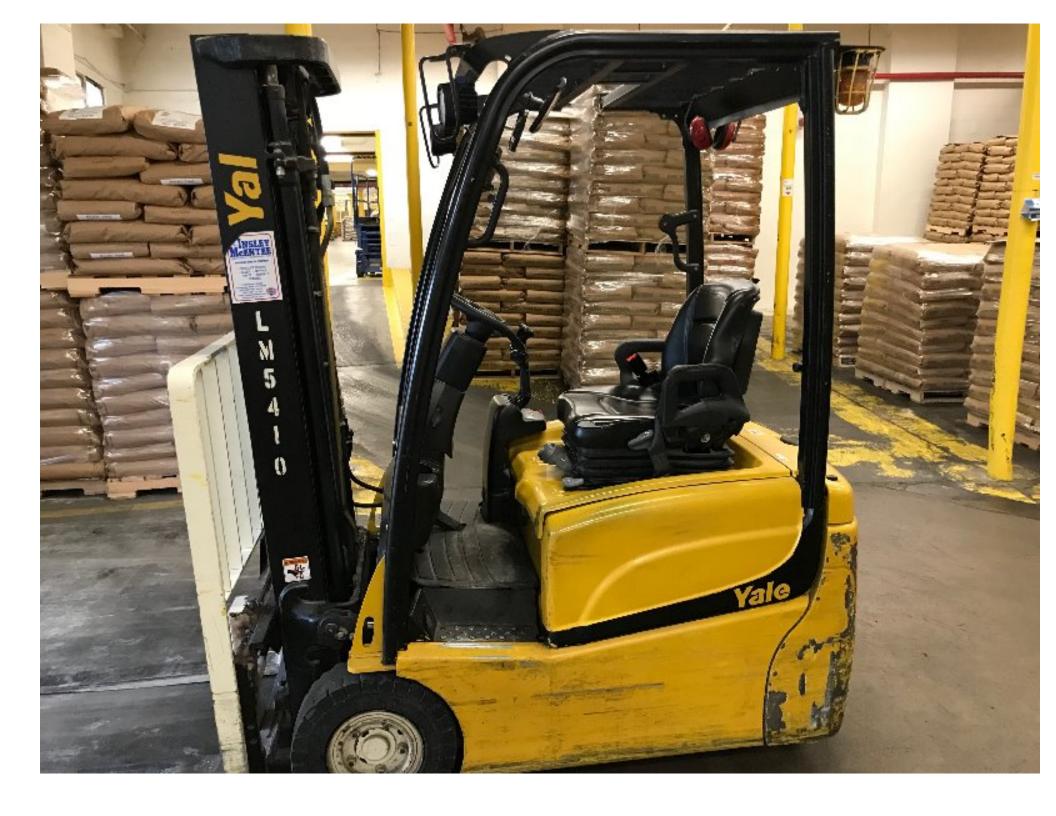

## **CONDITION REPORT - ELECTRIC**

| Manufacturer                                                                                 | Model                 | Year      | Serial Number                         |                    |
|----------------------------------------------------------------------------------------------|-----------------------|-----------|---------------------------------------|--------------------|
| YALE MANUFACTURER                                                                            | ERP030VT              | 2013      | G807N04772L                           |                    |
|                                                                                              |                       |           |                                       |                    |
| Mast                                                                                         | 3 Stage FFL (Triplex) |           | Hours                                 | 9029               |
| Mast Height Lowered                                                                          | 82                    |           | Voltage                               | 36 Volt            |
| Mast Height Raised                                                                           | 187                   |           | Attachment                            |                    |
| Hydraulic Control Valve                                                                      | 3-Function            |           | Directional Control                   | Lever              |
| Capacity                                                                                     | 3000                  |           | Tires                                 | Solid Pneumatic    |
| Mast Condition                                                                               |                       |           | Steering Pump Condition               |                    |
| Mast Comments                                                                                |                       |           | Steering Pump Comments                |                    |
| Lift Cylinder Condition                                                                      |                       |           | Hydraulic Pump Condition              |                    |
| Lift Cylinder Comments                                                                       |                       |           | Hydraulic Pump Comments               |                    |
| Tilt Cylinder Condition                                                                      |                       |           | Hydraulic Motor Condition             |                    |
| Tilt Cylinder Comments                                                                       |                       |           | Hydraulic Motor Comments              |                    |
| Carriage Condition                                                                           |                       |           | Control System Condition              |                    |
| Carriage Comments                                                                            |                       |           | Control System Comments               |                    |
| Load Backrest Condition                                                                      |                       |           | , , , , , , , , , , , , , , , , , , , |                    |
| Load Backrest Comments                                                                       |                       |           | Drive Motor Condition                 |                    |
| Forks Condition                                                                              |                       |           | Drive Motor Comments                  |                    |
| Forks Comments                                                                               |                       |           | Differential Condition                |                    |
|                                                                                              |                       |           | Differential Comments                 |                    |
| Overhead Guard Condition                                                                     |                       |           | Drive Tires % Remaining               | 40                 |
| Overhead Guard Comments                                                                      |                       |           | Drive Tires Condition                 | Chunked            |
|                                                                                              |                       |           | Steer Tires % Remaining               | 20                 |
| Seat Condition                                                                               | Damaged               |           | Steer Tires Condition                 |                    |
| Seat Comments                                                                                | Torn                  |           | Steer Axle Condition                  |                    |
|                                                                                              |                       |           | Steer Axle Comments                   |                    |
| General Appearance Condition                                                                 | Fair                  |           | Brakes Condition                      |                    |
| General Appearance Comments                                                                  |                       |           | Brakes Comments                       |                    |
|                                                                                              |                       |           |                                       |                    |
| General Comments                                                                             |                       |           | Battery Present                       | Yes                |
| Rear Reflector Assemblies MissingSteering Wheel Spinner Knob Broken Operators Manual Missing |                       | l Missing | Charger Present                       | No                 |
|                                                                                              |                       |           | Electrical Condition                  | Dead / low battery |
|                                                                                              |                       |           | Electrical Comments                   |                    |
|                                                                                              |                       |           |                                       |                    |
|                                                                                              |                       |           |                                       |                    |
|                                                                                              |                       |           |                                       |                    |
|                                                                                              |                       |           |                                       |                    |
|                                                                                              |                       |           |                                       |                    |
|                                                                                              |                       |           |                                       |                    |
|                                                                                              |                       |           |                                       |                    |
|                                                                                              |                       |           |                                       |                    |

| Inspector Company Name | Insley McEntee | Inspection Date | 8/13/2019 8:26:02 AM |  |
|------------------------|----------------|-----------------|----------------------|--|
| Inspector Name         | Greg Owens     |                 |                      |  |