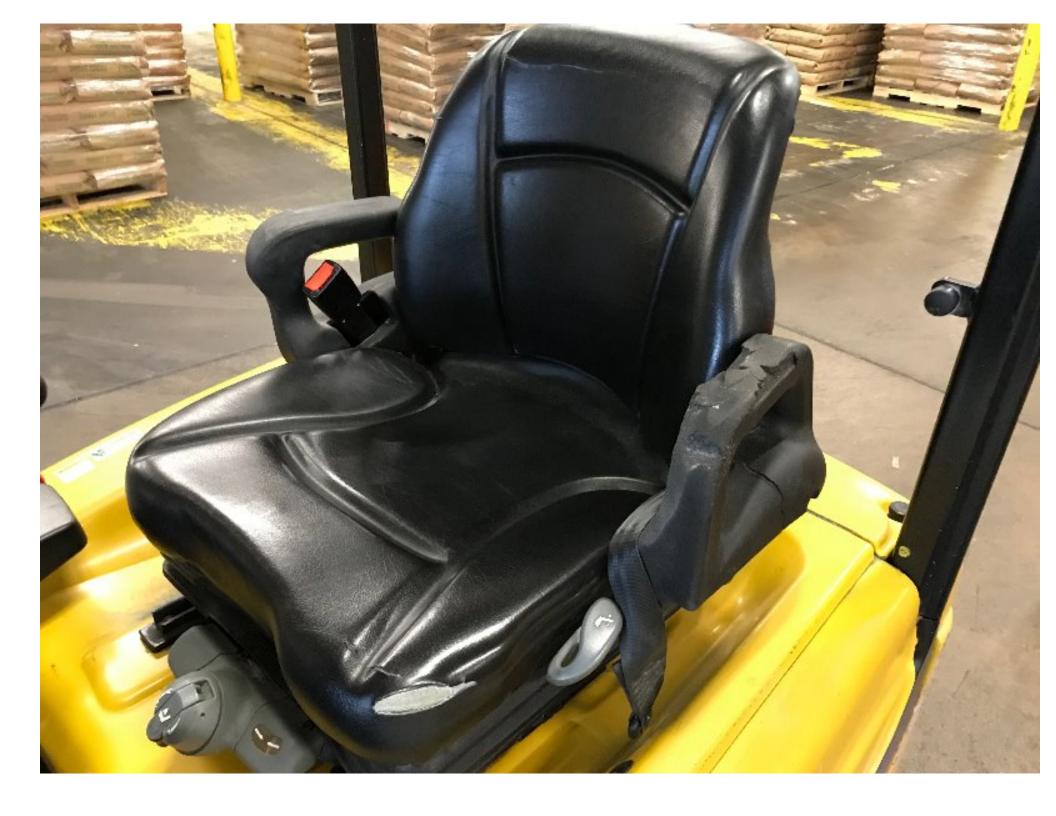

## **CONDITION REPORT - ELECTRIC**

| Manufacturer                                                                                 | Model                 | Year      | Serial Number                         |                    |
|----------------------------------------------------------------------------------------------|-----------------------|-----------|---------------------------------------|--------------------|
| YALE MANUFACTURER                                                                            | ERP030VT              | 2013      | G807N04772L                           |                    |
|                                                                                              |                       |           |                                       |                    |
| Mast                                                                                         | 3 Stage FFL (Triplex) |           | Hours                                 | 9029               |
| Mast Height Lowered                                                                          | 82                    |           | Voltage                               | 36 Volt            |
| Mast Height Raised                                                                           | 187                   |           | Attachment                            |                    |
| Hydraulic Control Valve                                                                      | 3-Function            |           | Directional Control                   | Lever              |
| Capacity                                                                                     | 3000                  |           | Tires                                 | Solid Pneumatic    |
| Mast Condition                                                                               |                       |           | Steering Pump Condition               |                    |
| Mast Comments                                                                                |                       |           | Steering Pump Comments                |                    |
| Lift Cylinder Condition                                                                      |                       |           | Hydraulic Pump Condition              |                    |
| Lift Cylinder Comments                                                                       |                       |           | Hydraulic Pump Comments               |                    |
| Tilt Cylinder Condition                                                                      |                       |           | Hydraulic Motor Condition             |                    |
| Tilt Cylinder Comments                                                                       |                       |           | Hydraulic Motor Comments              |                    |
| Carriage Condition                                                                           |                       |           | Control System Condition              |                    |
| Carriage Comments                                                                            |                       |           | Control System Comments               |                    |
| Load Backrest Condition                                                                      |                       |           | , , , , , , , , , , , , , , , , , , , |                    |
| Load Backrest Comments                                                                       |                       |           | Drive Motor Condition                 |                    |
| Forks Condition                                                                              |                       |           | Drive Motor Comments                  |                    |
| Forks Comments                                                                               |                       |           | Differential Condition                |                    |
|                                                                                              |                       |           | Differential Comments                 |                    |
| Overhead Guard Condition                                                                     |                       |           | Drive Tires % Remaining               | 40                 |
| Overhead Guard Comments                                                                      |                       |           | Drive Tires Condition                 | Chunked            |
|                                                                                              |                       |           | Steer Tires % Remaining               | 20                 |
| Seat Condition                                                                               | Damaged               |           | Steer Tires Condition                 |                    |
| Seat Comments                                                                                | Torn                  |           | Steer Axle Condition                  |                    |
|                                                                                              |                       |           | Steer Axle Comments                   |                    |
| General Appearance Condition                                                                 | Fair                  |           | Brakes Condition                      |                    |
| General Appearance Comments                                                                  |                       |           | Brakes Comments                       |                    |
|                                                                                              |                       |           |                                       |                    |
| General Comments                                                                             |                       |           | Battery Present                       | Yes                |
| Rear Reflector Assemblies MissingSteering Wheel Spinner Knob Broken Operators Manual Missing |                       | l Missing | Charger Present                       | No                 |
|                                                                                              |                       |           | Electrical Condition                  | Dead / low battery |
|                                                                                              |                       |           | Electrical Comments                   |                    |
|                                                                                              |                       |           |                                       |                    |
|                                                                                              |                       |           |                                       |                    |
|                                                                                              |                       |           |                                       |                    |
|                                                                                              |                       |           |                                       |                    |
|                                                                                              |                       |           |                                       |                    |
|                                                                                              |                       |           |                                       |                    |
|                                                                                              |                       |           |                                       |                    |
|                                                                                              |                       |           |                                       |                    |