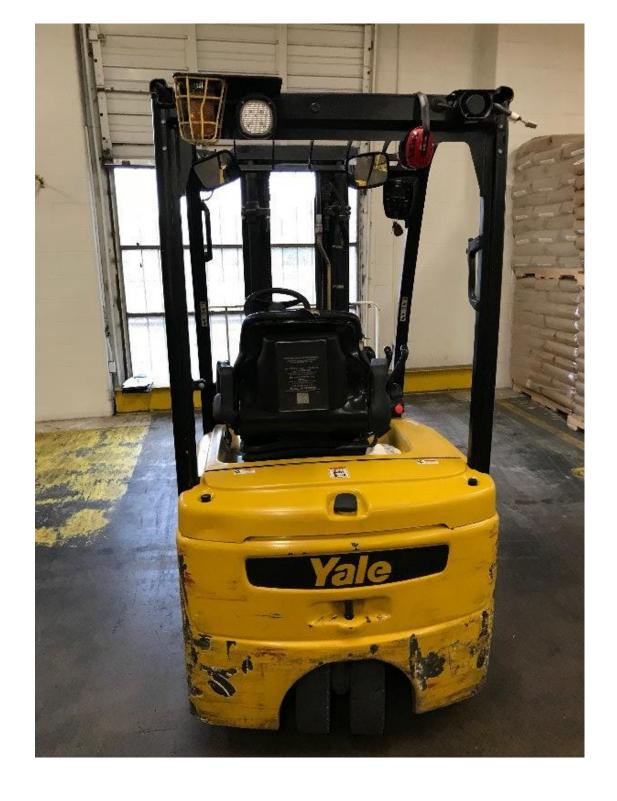

## **CONDITION REPORT - ELECTRIC**

| Manufacturer                                                                                 | Model                 | Year      | Serial Number                         |                    |
|----------------------------------------------------------------------------------------------|-----------------------|-----------|---------------------------------------|--------------------|
| YALE MANUFACTURER                                                                            | ERP030VT              | 2013      | G807N04772L                           |                    |
|                                                                                              |                       |           |                                       |                    |
| Mast                                                                                         | 3 Stage FFL (Triplex) |           | Hours                                 | 9029               |
| Mast Height Lowered                                                                          | 82                    |           | Voltage                               | 36 Volt            |
| Mast Height Raised                                                                           | 187                   |           | Attachment                            |                    |
| Hydraulic Control Valve                                                                      | 3-Function            |           | Directional Control                   | Lever              |
| Capacity                                                                                     | 3000                  |           | Tires                                 | Solid Pneumatic    |
| Mast Condition                                                                               |                       |           | Steering Pump Condition               |                    |
| Mast Comments                                                                                |                       |           | Steering Pump Comments                |                    |
| Lift Cylinder Condition                                                                      |                       |           | Hydraulic Pump Condition              |                    |
| Lift Cylinder Comments                                                                       |                       |           | Hydraulic Pump Comments               |                    |
| Tilt Cylinder Condition                                                                      |                       |           | Hydraulic Motor Condition             |                    |
| Tilt Cylinder Comments                                                                       |                       |           | Hydraulic Motor Comments              |                    |
| Carriage Condition                                                                           |                       |           | Control System Condition              |                    |
| Carriage Comments                                                                            |                       |           | Control System Comments               |                    |
| Load Backrest Condition                                                                      |                       |           | , , , , , , , , , , , , , , , , , , , |                    |
| Load Backrest Comments                                                                       |                       |           | Drive Motor Condition                 |                    |
| Forks Condition                                                                              |                       |           | Drive Motor Comments                  |                    |
| Forks Comments                                                                               |                       |           | Differential Condition                |                    |
|                                                                                              |                       |           | Differential Comments                 |                    |
| Overhead Guard Condition                                                                     |                       |           | Drive Tires % Remaining               | 40                 |
| Overhead Guard Comments                                                                      |                       |           | Drive Tires Condition                 | Chunked            |
|                                                                                              |                       |           | Steer Tires % Remaining               | 20                 |
| Seat Condition                                                                               | Damaged               |           | Steer Tires Condition                 |                    |
| Seat Comments                                                                                | Torn                  |           | Steer Axle Condition                  |                    |
|                                                                                              |                       |           | Steer Axle Comments                   |                    |
| General Appearance Condition                                                                 | Fair                  |           | Brakes Condition                      |                    |
| General Appearance Comments                                                                  |                       |           | Brakes Comments                       |                    |
|                                                                                              |                       |           |                                       |                    |
| General Comments                                                                             |                       |           | Battery Present                       | Yes                |
| Rear Reflector Assemblies MissingSteering Wheel Spinner Knob Broken Operators Manual Missing |                       | l Missing | Charger Present                       | No                 |
|                                                                                              |                       |           | Electrical Condition                  | Dead / low battery |
|                                                                                              |                       |           | Electrical Comments                   |                    |
|                                                                                              |                       |           |                                       |                    |
|                                                                                              |                       |           |                                       |                    |
|                                                                                              |                       |           |                                       |                    |
|                                                                                              |                       |           |                                       |                    |
|                                                                                              |                       |           |                                       |                    |
|                                                                                              |                       |           |                                       |                    |
|                                                                                              |                       |           |                                       |                    |
|                                                                                              |                       |           |                                       |                    |

| Inspector Company Name | Insley McEntee | Inspection Date | 8/13/2019 8:26:02 AM |  |
|------------------------|----------------|-----------------|----------------------|--|
| Inspector Name         | Greg Owens     |                 |                      |  |