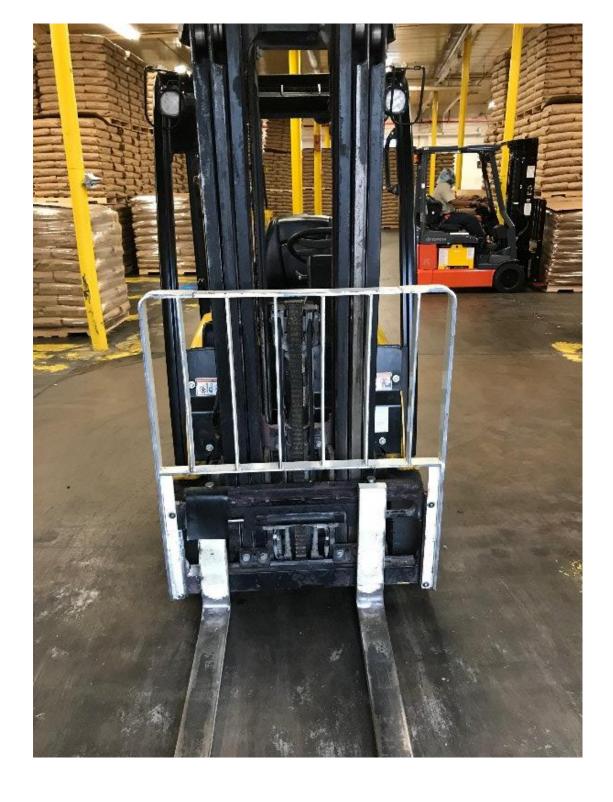

## **CONDITION REPORT - ELECTRIC**

| Manufacturer                                                                                 | Model                 | Year      | Serial Number                         |                    |
|----------------------------------------------------------------------------------------------|-----------------------|-----------|---------------------------------------|--------------------|
| YALE MANUFACTURER                                                                            | ERP030VT              | 2013      | G807N04772L                           |                    |
|                                                                                              |                       |           |                                       |                    |
| Mast                                                                                         | 3 Stage FFL (Triplex) |           | Hours                                 | 9029               |
| Mast Height Lowered                                                                          | 82                    |           | Voltage                               | 36 Volt            |
| Mast Height Raised                                                                           | 187                   |           | Attachment                            |                    |
| Hydraulic Control Valve                                                                      | 3-Function            |           | Directional Control                   | Lever              |
| Capacity                                                                                     | 3000                  |           | Tires                                 | Solid Pneumatic    |
| Mast Condition                                                                               |                       |           | Steering Pump Condition               |                    |
| Mast Comments                                                                                |                       |           | Steering Pump Comments                |                    |
| Lift Cylinder Condition                                                                      |                       |           | Hydraulic Pump Condition              |                    |
| Lift Cylinder Comments                                                                       |                       |           | Hydraulic Pump Comments               |                    |
| Tilt Cylinder Condition                                                                      |                       |           | Hydraulic Motor Condition             |                    |
| Tilt Cylinder Comments                                                                       |                       |           | Hydraulic Motor Comments              |                    |
| Carriage Condition                                                                           |                       |           | Control System Condition              |                    |
| Carriage Comments                                                                            |                       |           | Control System Comments               |                    |
| Load Backrest Condition                                                                      |                       |           | , , , , , , , , , , , , , , , , , , , |                    |
| Load Backrest Comments                                                                       |                       |           | Drive Motor Condition                 |                    |
| Forks Condition                                                                              |                       |           | Drive Motor Comments                  |                    |
| Forks Comments                                                                               |                       |           | Differential Condition                |                    |
|                                                                                              |                       |           | Differential Comments                 |                    |
| Overhead Guard Condition                                                                     |                       |           | Drive Tires % Remaining               | 40                 |
| Overhead Guard Comments                                                                      |                       |           | Drive Tires Condition                 | Chunked            |
|                                                                                              |                       |           | Steer Tires % Remaining               | 20                 |
| Seat Condition                                                                               | Damaged               |           | Steer Tires Condition                 |                    |
| Seat Comments                                                                                | Torn                  |           | Steer Axle Condition                  |                    |
|                                                                                              |                       |           | Steer Axle Comments                   |                    |
| General Appearance Condition                                                                 | Fair                  |           | Brakes Condition                      |                    |
| General Appearance Comments                                                                  |                       |           | Brakes Comments                       |                    |
|                                                                                              |                       |           |                                       |                    |
| General Comments                                                                             |                       |           | Battery Present                       | Yes                |
| Rear Reflector Assemblies MissingSteering Wheel Spinner Knob Broken Operators Manual Missing |                       | l Missing | Charger Present                       | No                 |
|                                                                                              |                       |           | Electrical Condition                  | Dead / low battery |
|                                                                                              |                       |           | Electrical Comments                   |                    |
|                                                                                              |                       |           |                                       |                    |
|                                                                                              |                       |           |                                       |                    |
|                                                                                              |                       |           |                                       |                    |
|                                                                                              |                       |           |                                       |                    |
|                                                                                              |                       |           |                                       |                    |
|                                                                                              |                       |           |                                       |                    |
|                                                                                              |                       |           |                                       |                    |
|                                                                                              |                       |           |                                       |                    |

| Inspector Company Name | Insley McEntee | Inspection Date | 8/13/2019 8:26:02 AM |  |
|------------------------|----------------|-----------------|----------------------|--|
| Inspector Name         | Greg Owens     |                 |                      |  |