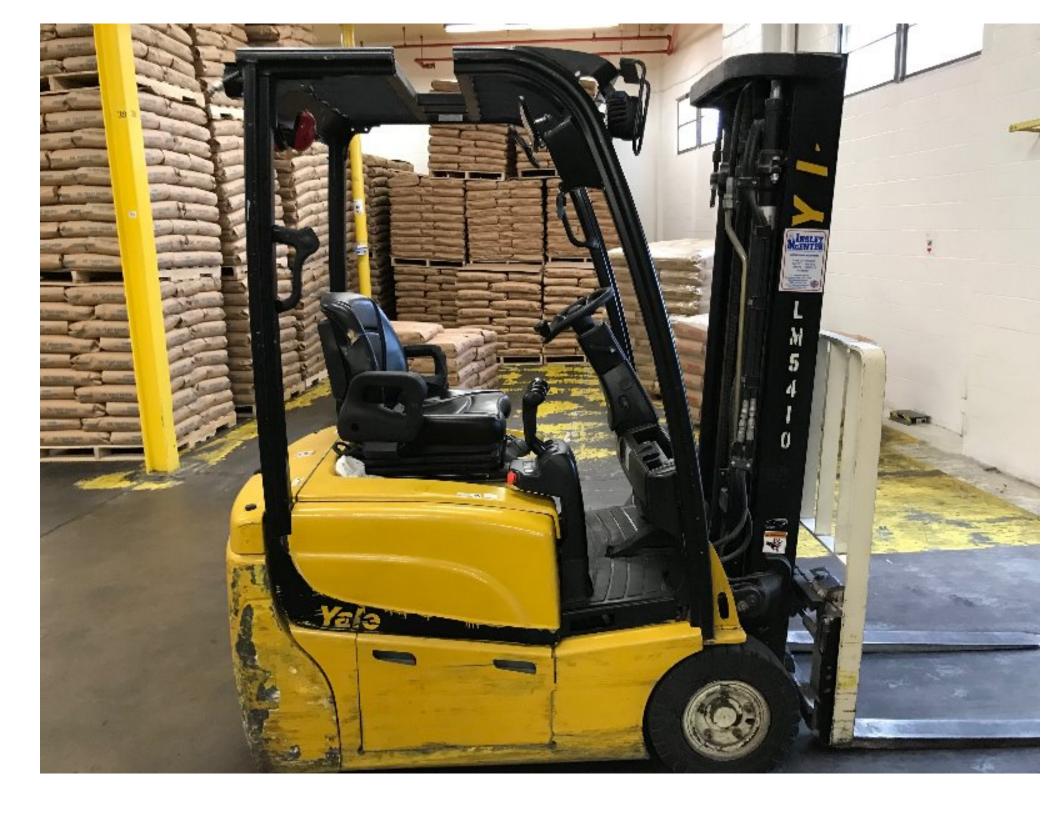

## **CONDITION REPORT - ELECTRIC**

| Manufacturer                                                                                 | Model                 | Year      | Serial Number                         |                    |
|----------------------------------------------------------------------------------------------|-----------------------|-----------|---------------------------------------|--------------------|
| YALE MANUFACTURER                                                                            | ERP030VT              | 2013      | G807N04772L                           |                    |
|                                                                                              |                       |           |                                       |                    |
| Mast                                                                                         | 3 Stage FFL (Triplex) |           | Hours                                 | 9029               |
| Mast Height Lowered                                                                          | 82                    |           | Voltage                               | 36 Volt            |
| Mast Height Raised                                                                           | 187                   |           | Attachment                            |                    |
| Hydraulic Control Valve                                                                      | 3-Function            |           | Directional Control                   | Lever              |
| Capacity                                                                                     | 3000                  |           | Tires                                 | Solid Pneumatic    |
| Mast Condition                                                                               |                       |           | Steering Pump Condition               |                    |
| Mast Comments                                                                                |                       |           | Steering Pump Comments                |                    |
| Lift Cylinder Condition                                                                      |                       |           | Hydraulic Pump Condition              |                    |
| Lift Cylinder Comments                                                                       |                       |           | Hydraulic Pump Comments               |                    |
| Tilt Cylinder Condition                                                                      |                       |           | Hydraulic Motor Condition             |                    |
| Tilt Cylinder Comments                                                                       |                       |           | Hydraulic Motor Comments              |                    |
| Carriage Condition                                                                           |                       |           | Control System Condition              |                    |
| Carriage Comments                                                                            |                       |           | Control System Comments               |                    |
| Load Backrest Condition                                                                      |                       |           | , , , , , , , , , , , , , , , , , , , |                    |
| Load Backrest Comments                                                                       |                       |           | Drive Motor Condition                 |                    |
| Forks Condition                                                                              |                       |           | Drive Motor Comments                  |                    |
| Forks Comments                                                                               |                       |           | Differential Condition                |                    |
|                                                                                              |                       |           | Differential Comments                 |                    |
| Overhead Guard Condition                                                                     |                       |           | Drive Tires % Remaining               | 40                 |
| Overhead Guard Comments                                                                      |                       |           | Drive Tires Condition                 | Chunked            |
|                                                                                              |                       |           | Steer Tires % Remaining               | 20                 |
| Seat Condition                                                                               | Damaged               |           | Steer Tires Condition                 |                    |
| Seat Comments                                                                                | Torn                  |           | Steer Axle Condition                  |                    |
|                                                                                              |                       |           | Steer Axle Comments                   |                    |
| General Appearance Condition                                                                 | Fair                  |           | Brakes Condition                      |                    |
| General Appearance Comments                                                                  |                       |           | Brakes Comments                       |                    |
|                                                                                              |                       |           |                                       |                    |
| General Comments                                                                             |                       |           | Battery Present                       | Yes                |
| Rear Reflector Assemblies MissingSteering Wheel Spinner Knob Broken Operators Manual Missing |                       | l Missing | Charger Present                       | No                 |
|                                                                                              |                       |           | Electrical Condition                  | Dead / low battery |
|                                                                                              |                       |           | Electrical Comments                   |                    |
|                                                                                              |                       |           |                                       |                    |
|                                                                                              |                       |           |                                       |                    |
|                                                                                              |                       |           |                                       |                    |
|                                                                                              |                       |           |                                       |                    |
|                                                                                              |                       |           |                                       |                    |
|                                                                                              |                       |           |                                       |                    |
|                                                                                              |                       |           |                                       |                    |
|                                                                                              |                       |           |                                       |                    |

| Inspector Company Name | Insley McEntee | Inspection Date | 8/13/2019 8:26:02 AM |  |
|------------------------|----------------|-----------------|----------------------|--|
| Inspector Name         | Greg Owens     |                 |                      |  |