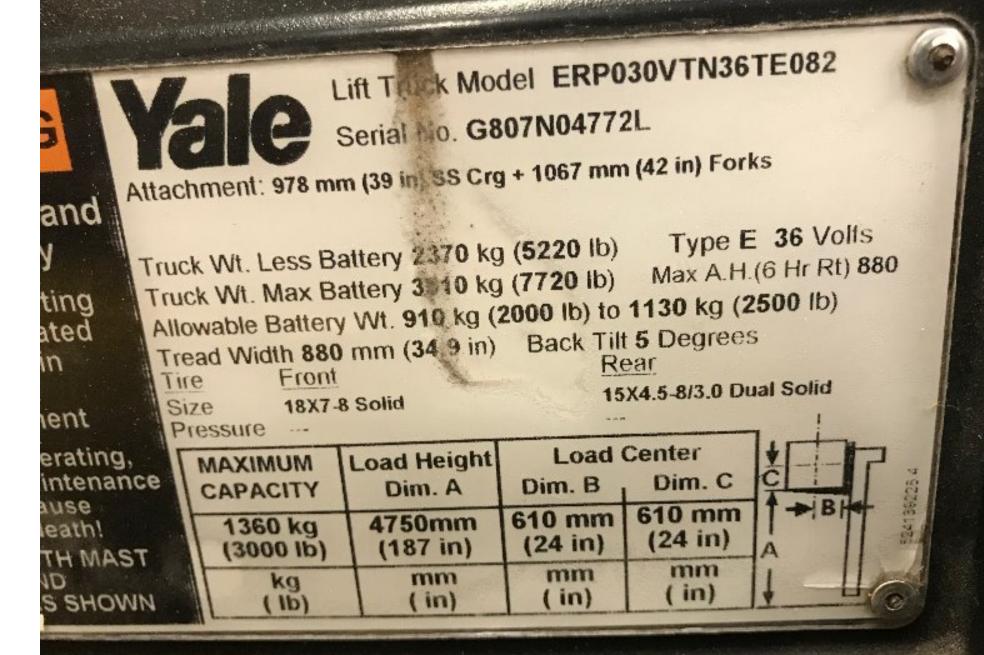

## **CONDITION REPORT - ELECTRIC**

| Manufacturer                                                                                 | Model                 | Year      | Serial Number                         |                    |
|----------------------------------------------------------------------------------------------|-----------------------|-----------|---------------------------------------|--------------------|
| YALE MANUFACTURER                                                                            | ERP030VT              | 2013      | G807N04772L                           |                    |
|                                                                                              |                       |           |                                       |                    |
| Mast                                                                                         | 3 Stage FFL (Triplex) |           | Hours                                 | 9029               |
| Mast Height Lowered                                                                          | 82                    |           | Voltage                               | 36 Volt            |
| Mast Height Raised                                                                           | 187                   |           | Attachment                            |                    |
| Hydraulic Control Valve                                                                      | 3-Function            |           | Directional Control                   | Lever              |
| Capacity                                                                                     | 3000                  |           | Tires                                 | Solid Pneumatic    |
| Mast Condition                                                                               |                       |           | Steering Pump Condition               |                    |
| Mast Comments                                                                                |                       |           | Steering Pump Comments                |                    |
| Lift Cylinder Condition                                                                      |                       |           | Hydraulic Pump Condition              |                    |
| Lift Cylinder Comments                                                                       |                       |           | Hydraulic Pump Comments               |                    |
| Tilt Cylinder Condition                                                                      |                       |           | Hydraulic Motor Condition             |                    |
| Tilt Cylinder Comments                                                                       |                       |           | Hydraulic Motor Comments              |                    |
| Carriage Condition                                                                           |                       |           | Control System Condition              |                    |
| Carriage Comments                                                                            |                       |           | Control System Comments               |                    |
| Load Backrest Condition                                                                      |                       |           | , , , , , , , , , , , , , , , , , , , |                    |
| Load Backrest Comments                                                                       |                       |           | Drive Motor Condition                 |                    |
| Forks Condition                                                                              |                       |           | Drive Motor Comments                  |                    |
| Forks Comments                                                                               |                       |           | Differential Condition                |                    |
|                                                                                              |                       |           | Differential Comments                 |                    |
| Overhead Guard Condition                                                                     |                       |           | Drive Tires % Remaining               | 40                 |
| Overhead Guard Comments                                                                      |                       |           | Drive Tires Condition                 | Chunked            |
|                                                                                              |                       |           | Steer Tires % Remaining               | 20                 |
| Seat Condition                                                                               | Damaged               |           | Steer Tires Condition                 |                    |
| Seat Comments                                                                                | Torn                  |           | Steer Axle Condition                  |                    |
|                                                                                              |                       |           | Steer Axle Comments                   |                    |
| General Appearance Condition                                                                 | Fair                  |           | Brakes Condition                      |                    |
| General Appearance Comments                                                                  |                       |           | Brakes Comments                       |                    |
|                                                                                              |                       |           |                                       |                    |
| General Comments                                                                             |                       |           | Battery Present                       | Yes                |
| Rear Reflector Assemblies MissingSteering Wheel Spinner Knob Broken Operators Manual Missing |                       | l Missing | Charger Present                       | No                 |
|                                                                                              |                       |           | Electrical Condition                  | Dead / low battery |
|                                                                                              |                       |           | Electrical Comments                   |                    |
|                                                                                              |                       |           |                                       |                    |
|                                                                                              |                       |           |                                       |                    |
|                                                                                              |                       |           |                                       |                    |
|                                                                                              |                       |           |                                       |                    |
|                                                                                              |                       |           |                                       |                    |
|                                                                                              |                       |           |                                       |                    |
|                                                                                              |                       |           |                                       |                    |
|                                                                                              |                       |           |                                       |                    |