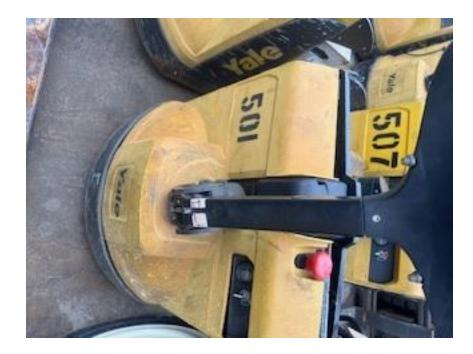

## **CONDITION REPORT - ELECTRIC**

| Manufacturer                 | Model          | Year | Serial Number             |                |  |
|------------------------------|----------------|------|---------------------------|----------------|--|
| YALE MANUFACTURER            | MPB045VG       | 2018 | A245N18467S               |                |  |
|                              |                |      |                           |                |  |
| Mast                         |                |      | Hours                     | 526            |  |
| Mast Height Lowered          |                |      | Voltage                   |                |  |
| Mast Height Raised           |                |      | Attachment                |                |  |
| Hydraulic Control Valve      |                |      | Directional Control       |                |  |
| Capacity                     |                |      | Tires                     |                |  |
| <u> </u>                     |                |      |                           |                |  |
| Mast Condition               | Not applicable |      | Steering Pump Condition   | Inspected      |  |
| Mast Comments                |                |      | Steering Pump Comments    |                |  |
| Lift Cylinder Condition      | Inspected      |      | Hydraulic Pump Condition  | Inspected      |  |
| Lift Cylinder Comments       |                |      | Hydraulic Pump Comments   |                |  |
| Tilt Cylinder Condition      | Not applicable |      | Hydraulic Motor Condition | Inspected      |  |
| Tilt Cylinder Comments       |                |      | Hydraulic Motor Comments  | ·              |  |
| Carriage Condition           | Not applicable |      | Control System Condition  | Inspected      |  |
| Carriage Comments            |                |      | Control System Comments   | ·              |  |
| Load Backrest Condition      | Not applicable |      | ,                         |                |  |
| Load Backrest Comments       |                |      | Drive Motor Condition     |                |  |
| Forks Condition              | Inspected      |      | Drive Motor Comments      |                |  |
| Forks Comments               |                |      | Differential Condition    | Inspected      |  |
|                              |                |      | Differential Comments     |                |  |
| Overhead Guard Condition     | Not applicable |      | Drive Tires % Remaining   |                |  |
| Overhead Guard Comments      |                |      | Drive Tires Condition     | Inspected      |  |
|                              |                |      | Steer Tires % Remaining   |                |  |
| Seat Condition               | Not applicable |      | Steer Tires Condition     | Not-Selected   |  |
| Seat Comments                |                |      | Steer Axle Condition      | Not applicable |  |
|                              |                |      | Steer Axle Comments       |                |  |
| General Appearance Condition | Fair           |      | Brakes Condition          | Inspected      |  |
| General Appearance Comments  |                |      | Brakes Comments           |                |  |
|                              |                |      |                           |                |  |
| General Comments             |                |      | Battery Present           | Yes            |  |
| Solid Unit                   |                |      | Charger Present           |                |  |
|                              |                |      |                           |                |  |
|                              |                |      | Electrical Condition      | Inspected      |  |
|                              |                |      | Electrical Comments       | ·              |  |
|                              |                |      |                           |                |  |
|                              |                |      |                           |                |  |
|                              |                |      |                           |                |  |
|                              |                |      |                           |                |  |
|                              |                |      |                           |                |  |
|                              |                |      |                           |                |  |
|                              |                |      |                           |                |  |
|                              |                |      |                           |                |  |
|                              |                |      |                           |                |  |