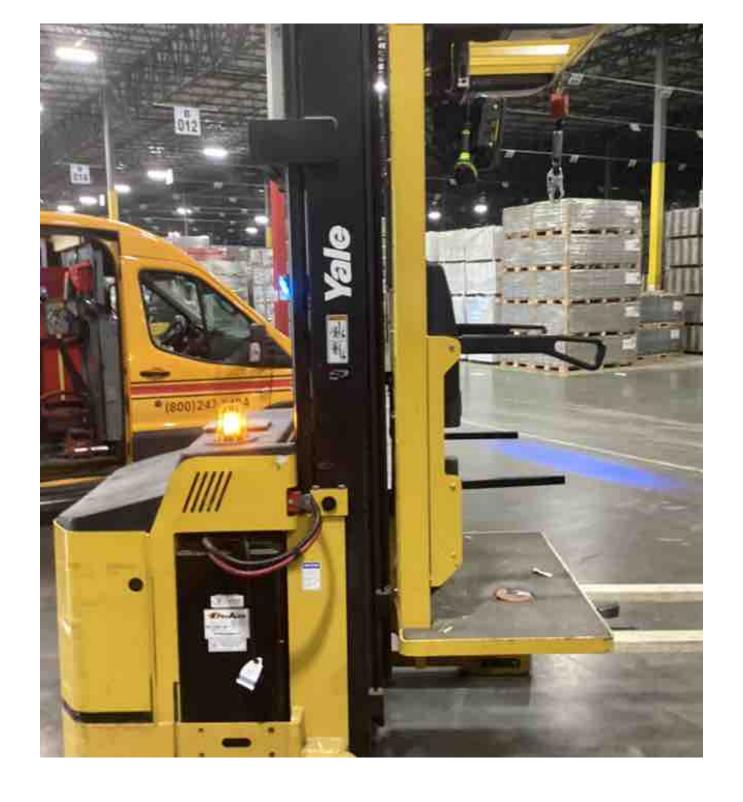

## **CONDITION REPORT - ELECTRIC**

| Manufacturer                              | Model                         | Year                                    | Serial Number             |              |  |
|-------------------------------------------|-------------------------------|-----------------------------------------|---------------------------|--------------|--|
| YALE                                      | OS030BF                       | 2019                                    | E826N05036T               |              |  |
|                                           |                               |                                         |                           |              |  |
| Mast                                      |                               |                                         | Hours                     | 4822         |  |
| Mast Height Lowered                       | 10                            |                                         | Voltage                   | 24 Volt      |  |
| Mast Height Raised                        | 25                            |                                         | Attachment                |              |  |
| Hydraulic Control Valve                   |                               |                                         | Directional Control       |              |  |
| Capacity                                  | 2000                          |                                         | Tires                     | Non-Marking  |  |
| Mast Condition                            |                               |                                         | Steering Pump Condition   |              |  |
| Mast Comments                             |                               |                                         | Steering Pump Comments    |              |  |
| Lift Cylinder Condition                   |                               |                                         | Hydraulic Pump Condition  |              |  |
| Lift Cylinder Comments                    |                               |                                         | Hydraulic Pump Comments   |              |  |
| Tilt Cylinder Condition                   |                               |                                         | Hydraulic Motor Condition |              |  |
|                                           |                               |                                         |                           |              |  |
| Tilt Cylinder Comments                    |                               |                                         | Hydraulic Motor Comments  |              |  |
| Carriage Condition                        |                               |                                         | Control System Condition  |              |  |
| Carriage Comments                         |                               |                                         | Control System Comments   |              |  |
| Load Backrest Condition                   |                               |                                         | Daire Mater Condition     |              |  |
| Load Backrest Comments                    |                               |                                         | Drive Motor Condition     |              |  |
| Forks Condition                           |                               |                                         | Drive Motor Comments      |              |  |
| Forks Comments                            |                               |                                         | Differential Condition    |              |  |
|                                           |                               |                                         | Differential Comments     |              |  |
| Overhead Guard Condition                  |                               |                                         | Drive Tires % Remaining   | 80           |  |
| Overhead Guard Comments                   |                               |                                         | Drive Tires Condition     |              |  |
|                                           |                               |                                         | Steer Tires % Remaining   |              |  |
| Seat Condition                            |                               |                                         | Steer Tires Condition     | Not-Selected |  |
| Seat Comments                             |                               |                                         | Steer Axle Condition      |              |  |
|                                           |                               |                                         | Steer Axle Comments       |              |  |
| General Appearance Condition              | Good                          |                                         | Brakes Condition          |              |  |
| General Appearance Comments               |                               |                                         | Brakes Comments           |              |  |
| General Comments                          |                               |                                         | Battery Present           | Yes          |  |
| operator lights not working platform gate | arms damaged drive unit cover | damaged and missing hardware drive unit | Charger Present           | Yes          |  |
| doors missing hardware                    |                               |                                         | FI                        |              |  |
|                                           |                               |                                         | Electrical Condition      |              |  |
|                                           |                               |                                         | Electrical Comments       |              |  |
|                                           |                               |                                         |                           |              |  |
|                                           |                               |                                         |                           |              |  |
|                                           |                               |                                         |                           |              |  |
|                                           |                               |                                         |                           |              |  |
|                                           |                               |                                         |                           |              |  |
|                                           |                               |                                         |                           |              |  |
|                                           |                               |                                         |                           |              |  |
|                                           |                               |                                         |                           |              |  |