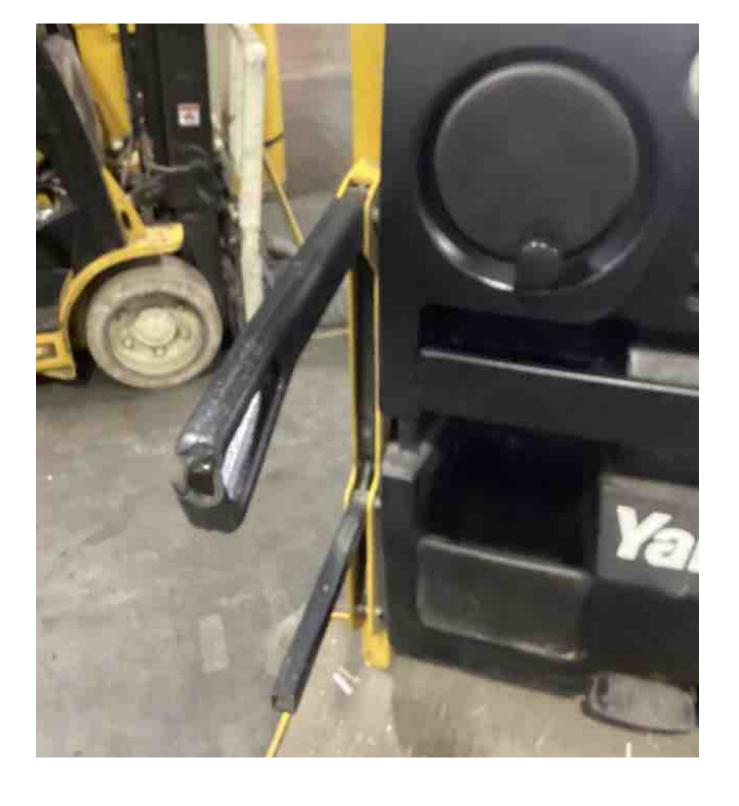

## **CONDITION REPORT - ELECTRIC**

| Manufacturer                              | Model                         | Year                                    | Serial Number             |              |  |
|-------------------------------------------|-------------------------------|-----------------------------------------|---------------------------|--------------|--|
| YALE                                      | OS030BF                       | 2019                                    | E826N05036T               |              |  |
|                                           |                               |                                         |                           |              |  |
| Mast                                      |                               |                                         | Hours                     | 4822         |  |
| Mast Height Lowered                       | 10                            |                                         | Voltage                   | 24 Volt      |  |
| Mast Height Raised                        | 25                            |                                         | Attachment                |              |  |
| Hydraulic Control Valve                   |                               |                                         | Directional Control       |              |  |
| Capacity                                  | 2000                          |                                         | Tires                     | Non-Marking  |  |
| Mast Condition                            |                               |                                         | Steering Pump Condition   |              |  |
| Mast Comments                             |                               |                                         | Steering Pump Comments    |              |  |
| Lift Cylinder Condition                   |                               |                                         | Hydraulic Pump Condition  |              |  |
| Lift Cylinder Comments                    |                               |                                         | Hydraulic Pump Comments   |              |  |
| Tilt Cylinder Condition                   |                               |                                         | Hydraulic Motor Condition |              |  |
|                                           |                               |                                         |                           |              |  |
| Tilt Cylinder Comments                    |                               |                                         | Hydraulic Motor Comments  |              |  |
| Carriage Condition                        |                               |                                         | Control System Condition  |              |  |
| Carriage Comments                         |                               |                                         | Control System Comments   |              |  |
| Load Backrest Condition                   |                               |                                         | Daire Mater Condition     |              |  |
| Load Backrest Comments                    |                               |                                         | Drive Motor Condition     |              |  |
| Forks Condition                           |                               |                                         | Drive Motor Comments      |              |  |
| Forks Comments                            |                               |                                         | Differential Condition    |              |  |
|                                           |                               |                                         | Differential Comments     |              |  |
| Overhead Guard Condition                  |                               |                                         | Drive Tires % Remaining   | 80           |  |
| Overhead Guard Comments                   |                               |                                         | Drive Tires Condition     |              |  |
|                                           |                               |                                         | Steer Tires % Remaining   |              |  |
| Seat Condition                            |                               |                                         | Steer Tires Condition     | Not-Selected |  |
| Seat Comments                             |                               |                                         | Steer Axle Condition      |              |  |
|                                           |                               |                                         | Steer Axle Comments       |              |  |
| General Appearance Condition              | Good                          |                                         | Brakes Condition          |              |  |
| General Appearance Comments               |                               |                                         | Brakes Comments           |              |  |
| General Comments                          |                               |                                         | Battery Present           | Yes          |  |
| operator lights not working platform gate | arms damaged drive unit cover | damaged and missing hardware drive unit | Charger Present           | Yes          |  |
| doors missing hardware                    |                               |                                         | FI                        |              |  |
|                                           |                               |                                         | Electrical Condition      |              |  |
|                                           |                               |                                         | Electrical Comments       |              |  |
|                                           |                               |                                         |                           |              |  |
|                                           |                               |                                         |                           |              |  |
|                                           |                               |                                         |                           |              |  |
|                                           |                               |                                         |                           |              |  |
|                                           |                               |                                         |                           |              |  |
|                                           |                               |                                         |                           |              |  |
|                                           |                               |                                         |                           |              |  |
|                                           |                               |                                         |                           |              |  |