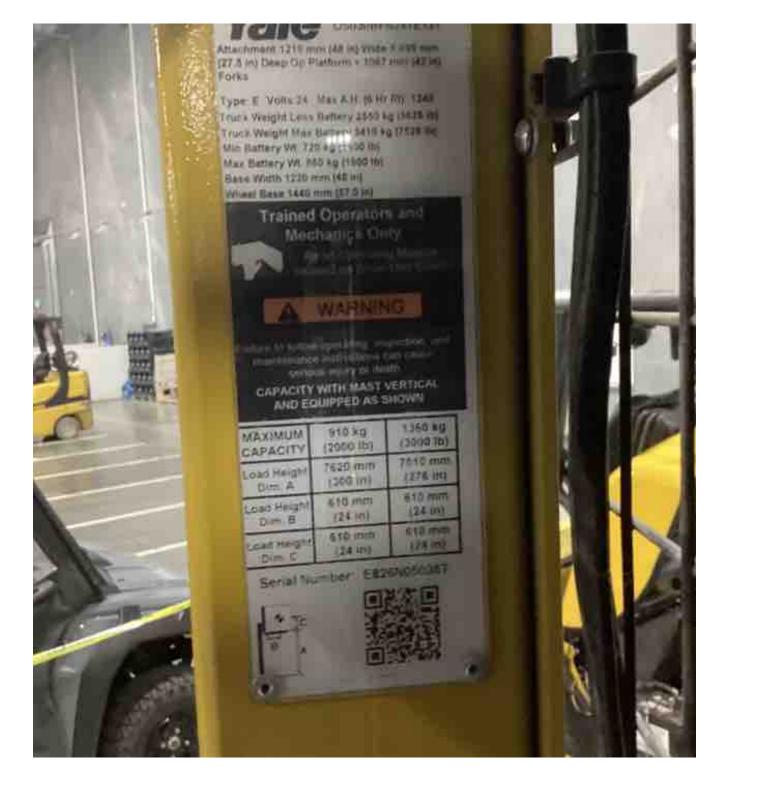

## **CONDITION REPORT - ELECTRIC**

| Manufacturer                              | Model                         | Year                                    | Serial Number             |              |  |
|-------------------------------------------|-------------------------------|-----------------------------------------|---------------------------|--------------|--|
| YALE                                      | OS030BF                       | 2019                                    | E826N05036T               |              |  |
|                                           |                               |                                         |                           |              |  |
| Mast                                      |                               |                                         | Hours                     | 4822         |  |
| Mast Height Lowered                       | 10                            |                                         | Voltage                   | 24 Volt      |  |
| Mast Height Raised                        | 25                            |                                         | Attachment                |              |  |
| Hydraulic Control Valve                   |                               |                                         | Directional Control       |              |  |
| Capacity                                  | 2000                          |                                         | Tires                     | Non-Marking  |  |
| Mast Condition                            |                               |                                         | Steering Pump Condition   |              |  |
| Mast Comments                             |                               |                                         | Steering Pump Comments    |              |  |
| Lift Cylinder Condition                   |                               |                                         | Hydraulic Pump Condition  |              |  |
| Lift Cylinder Comments                    |                               |                                         | Hydraulic Pump Comments   |              |  |
| Tilt Cylinder Condition                   |                               |                                         | Hydraulic Motor Condition |              |  |
|                                           |                               |                                         |                           |              |  |
| Tilt Cylinder Comments                    |                               |                                         | Hydraulic Motor Comments  |              |  |
| Carriage Condition                        |                               |                                         | Control System Condition  |              |  |
| Carriage Comments                         |                               |                                         | Control System Comments   |              |  |
| Load Backrest Condition                   |                               |                                         | Daire Mater Condition     |              |  |
| Load Backrest Comments                    |                               |                                         | Drive Motor Condition     |              |  |
| Forks Condition                           |                               |                                         | Drive Motor Comments      |              |  |
| Forks Comments                            |                               |                                         | Differential Condition    |              |  |
|                                           |                               |                                         | Differential Comments     |              |  |
| Overhead Guard Condition                  |                               |                                         | Drive Tires % Remaining   | 80           |  |
| Overhead Guard Comments                   |                               |                                         | Drive Tires Condition     |              |  |
|                                           |                               |                                         | Steer Tires % Remaining   |              |  |
| Seat Condition                            |                               |                                         | Steer Tires Condition     | Not-Selected |  |
| Seat Comments                             |                               |                                         | Steer Axle Condition      |              |  |
|                                           |                               |                                         | Steer Axle Comments       |              |  |
| General Appearance Condition              | Good                          |                                         | Brakes Condition          |              |  |
| General Appearance Comments               |                               |                                         | Brakes Comments           |              |  |
| General Comments                          |                               |                                         | Battery Present           | Yes          |  |
| operator lights not working platform gate | arms damaged drive unit cover | damaged and missing hardware drive unit | Charger Present           | Yes          |  |
| doors missing hardware                    |                               |                                         | FI                        |              |  |
|                                           |                               |                                         | Electrical Condition      |              |  |
|                                           |                               |                                         | Electrical Comments       |              |  |
|                                           |                               |                                         |                           |              |  |
|                                           |                               |                                         |                           |              |  |
|                                           |                               |                                         |                           |              |  |
|                                           |                               |                                         |                           |              |  |
|                                           |                               |                                         |                           |              |  |
|                                           |                               |                                         |                           |              |  |
|                                           |                               |                                         |                           |              |  |
|                                           |                               |                                         |                           |              |  |