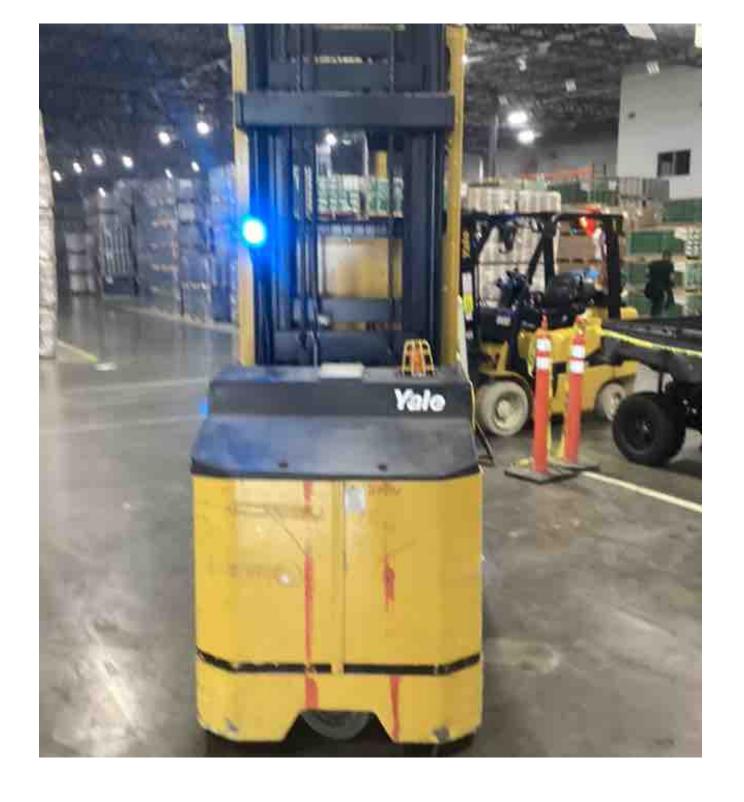

## **CONDITION REPORT - ELECTRIC**

| Manufacturer                              | Model                         | Year                                    | Serial Number             |              |  |
|-------------------------------------------|-------------------------------|-----------------------------------------|---------------------------|--------------|--|
| YALE                                      | OS030BF                       | 2019                                    | E826N05036T               |              |  |
|                                           |                               |                                         |                           |              |  |
| Mast                                      |                               |                                         | Hours                     | 4822         |  |
| Mast Height Lowered                       | 10                            |                                         | Voltage                   | 24 Volt      |  |
| Mast Height Raised                        | 25                            |                                         | Attachment                |              |  |
| Hydraulic Control Valve                   |                               |                                         | Directional Control       |              |  |
| Capacity                                  | 2000                          |                                         | Tires                     | Non-Marking  |  |
| Mast Condition                            |                               |                                         | Steering Pump Condition   |              |  |
| Mast Comments                             |                               |                                         | Steering Pump Comments    |              |  |
| Lift Cylinder Condition                   |                               |                                         | Hydraulic Pump Condition  |              |  |
| Lift Cylinder Comments                    |                               |                                         | Hydraulic Pump Comments   |              |  |
| Tilt Cylinder Condition                   |                               |                                         | Hydraulic Motor Condition |              |  |
|                                           |                               |                                         |                           |              |  |
| Tilt Cylinder Comments                    |                               |                                         | Hydraulic Motor Comments  |              |  |
| Carriage Condition                        |                               |                                         | Control System Condition  |              |  |
| Carriage Comments                         |                               |                                         | Control System Comments   |              |  |
| Load Backrest Condition                   |                               |                                         | Daire Mater Condition     |              |  |
| Load Backrest Comments                    |                               |                                         | Drive Motor Condition     |              |  |
| Forks Condition                           |                               |                                         | Drive Motor Comments      |              |  |
| Forks Comments                            |                               |                                         | Differential Condition    |              |  |
|                                           |                               |                                         | Differential Comments     |              |  |
| Overhead Guard Condition                  |                               |                                         | Drive Tires % Remaining   | 80           |  |
| Overhead Guard Comments                   |                               |                                         | Drive Tires Condition     |              |  |
|                                           |                               |                                         | Steer Tires % Remaining   |              |  |
| Seat Condition                            |                               |                                         | Steer Tires Condition     | Not-Selected |  |
| Seat Comments                             |                               |                                         | Steer Axle Condition      |              |  |
|                                           |                               |                                         | Steer Axle Comments       |              |  |
| General Appearance Condition              | Good                          |                                         | Brakes Condition          |              |  |
| General Appearance Comments               |                               |                                         | Brakes Comments           |              |  |
| General Comments                          |                               |                                         | Battery Present           | Yes          |  |
| operator lights not working platform gate | arms damaged drive unit cover | damaged and missing hardware drive unit | Charger Present           | Yes          |  |
| doors missing hardware                    |                               |                                         | FI                        |              |  |
|                                           |                               |                                         | Electrical Condition      |              |  |
|                                           |                               |                                         | Electrical Comments       |              |  |
|                                           |                               |                                         |                           |              |  |
|                                           |                               |                                         |                           |              |  |
|                                           |                               |                                         |                           |              |  |
|                                           |                               |                                         |                           |              |  |
|                                           |                               |                                         |                           |              |  |
|                                           |                               |                                         |                           |              |  |
|                                           |                               |                                         |                           |              |  |
|                                           |                               |                                         |                           |              |  |