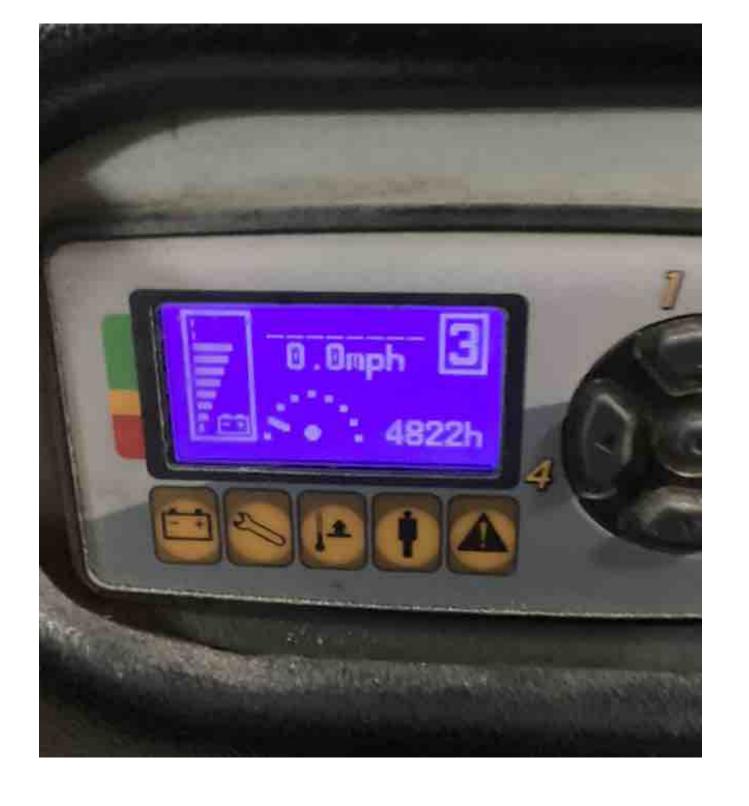

## **CONDITION REPORT - ELECTRIC**

| Manufacturer                              | Model                         | Year                                    | Serial Number             |              |  |
|-------------------------------------------|-------------------------------|-----------------------------------------|---------------------------|--------------|--|
| YALE                                      | OS030BF                       | 2019                                    | E826N05036T               |              |  |
|                                           |                               |                                         |                           |              |  |
| Mast                                      |                               |                                         | Hours                     | 4822         |  |
| Mast Height Lowered                       | 10                            |                                         | Voltage                   | 24 Volt      |  |
| Mast Height Raised                        | 25                            |                                         | Attachment                |              |  |
| Hydraulic Control Valve                   |                               |                                         | Directional Control       |              |  |
| Capacity                                  | 2000                          |                                         | Tires                     | Non-Marking  |  |
| Mast Condition                            |                               |                                         | Steering Pump Condition   |              |  |
| Mast Comments                             |                               |                                         | Steering Pump Comments    |              |  |
| Lift Cylinder Condition                   |                               |                                         | Hydraulic Pump Condition  |              |  |
| Lift Cylinder Comments                    |                               |                                         | Hydraulic Pump Comments   |              |  |
| Tilt Cylinder Condition                   |                               |                                         | Hydraulic Motor Condition |              |  |
|                                           |                               |                                         |                           |              |  |
| Tilt Cylinder Comments                    |                               |                                         | Hydraulic Motor Comments  |              |  |
| Carriage Condition                        |                               |                                         | Control System Condition  |              |  |
| Carriage Comments                         |                               |                                         | Control System Comments   |              |  |
| Load Backrest Condition                   |                               |                                         | Daire Mater Condition     |              |  |
| Load Backrest Comments                    |                               |                                         | Drive Motor Condition     |              |  |
| Forks Condition                           |                               |                                         | Drive Motor Comments      |              |  |
| Forks Comments                            |                               |                                         | Differential Condition    |              |  |
|                                           |                               |                                         | Differential Comments     |              |  |
| Overhead Guard Condition                  |                               |                                         | Drive Tires % Remaining   | 80           |  |
| Overhead Guard Comments                   |                               |                                         | Drive Tires Condition     |              |  |
|                                           |                               |                                         | Steer Tires % Remaining   |              |  |
| Seat Condition                            |                               |                                         | Steer Tires Condition     | Not-Selected |  |
| Seat Comments                             |                               |                                         | Steer Axle Condition      |              |  |
|                                           |                               |                                         | Steer Axle Comments       |              |  |
| General Appearance Condition              | Good                          |                                         | Brakes Condition          |              |  |
| General Appearance Comments               |                               |                                         | Brakes Comments           |              |  |
| General Comments                          |                               |                                         | Battery Present           | Yes          |  |
| operator lights not working platform gate | arms damaged drive unit cover | damaged and missing hardware drive unit | Charger Present           | Yes          |  |
| doors missing hardware                    |                               |                                         | FI                        |              |  |
|                                           |                               |                                         | Electrical Condition      |              |  |
|                                           |                               |                                         | Electrical Comments       |              |  |
|                                           |                               |                                         |                           |              |  |
|                                           |                               |                                         |                           |              |  |
|                                           |                               |                                         |                           |              |  |
|                                           |                               |                                         |                           |              |  |
|                                           |                               |                                         |                           |              |  |
|                                           |                               |                                         |                           |              |  |
|                                           |                               |                                         |                           |              |  |
|                                           |                               |                                         |                           |              |  |