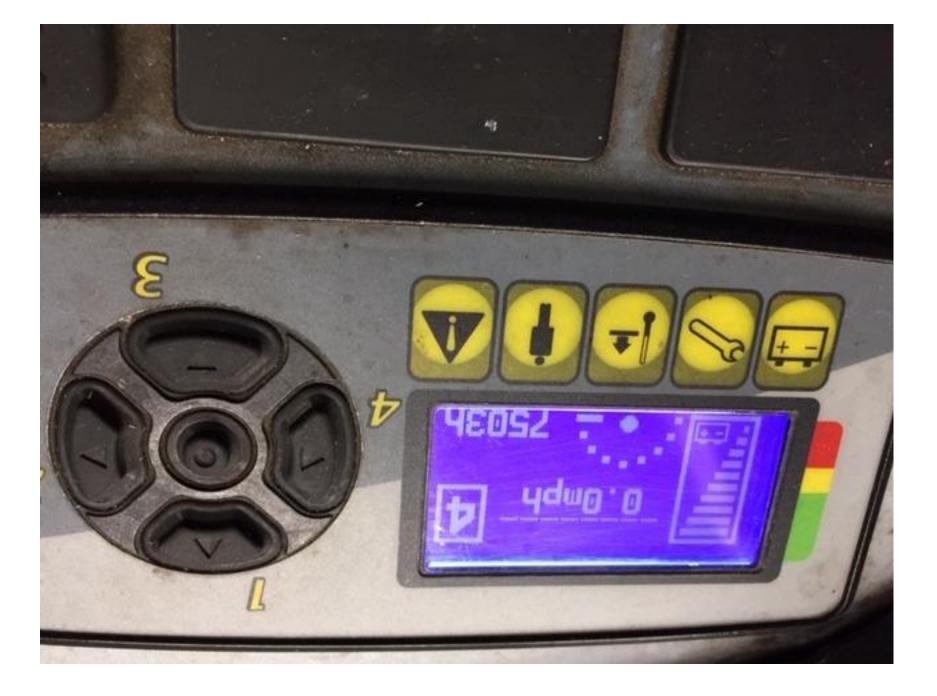

## **CONDITION REPORT - ELECTRIC**

| Manufacturer                       | Model            | Year | Serial Number             |                     |  |
|------------------------------------|------------------|------|---------------------------|---------------------|--|
| HYSTER COMPANY                     | E40HSD2          | 2014 | B219N02507M               |                     |  |
| Mast                               |                  |      | Houre                     | 7503                |  |
|                                    |                  |      | Hours                     |                     |  |
| Mast Height Lowered                |                  |      | Voltage                   | 36 Volt             |  |
| Mast Height Raised                 |                  |      | Attachment                | _                   |  |
| Hydraulic Control Valve            | 3-Function       |      | Directional Control       | Lever               |  |
| Capacity                           |                  |      | Tires                     |                     |  |
| Mast Condition                     |                  |      | Steering Pump Condition   |                     |  |
| Mast Comments                      |                  |      | Steering Pump Comments    |                     |  |
| Lift Cylinder Condition            |                  |      | Hydraulic Pump Condition  |                     |  |
| Lift Cylinder Comments             |                  |      | Hydraulic Pump Comments   |                     |  |
| Tilt Cylinder Condition            |                  |      | Hydraulic Motor Condition |                     |  |
| Tilt Cylinder Comments             |                  |      | Hydraulic Motor Comments  |                     |  |
|                                    |                  |      |                           |                     |  |
| Carriage Condition                 |                  |      | Control System Condition  |                     |  |
| Carriage Comments                  |                  |      | Control System Comments   |                     |  |
| Load Backrest Condition            |                  |      |                           |                     |  |
| Load Backrest Comments             |                  |      | Drive Motor Condition     |                     |  |
| Forks Condition                    |                  |      | Drive Motor Comments      |                     |  |
| Forks Comments                     |                  |      | Differential Condition    |                     |  |
|                                    |                  |      | Differential Comments     |                     |  |
| Overhead Guard Condition           |                  |      | Drive Tires % Remaining   |                     |  |
| Overhead Guard Comments            |                  |      | Drive Tires Condition     |                     |  |
|                                    |                  |      | Steer Tires % Remaining   |                     |  |
| Seat Condition                     | Not applicable   |      | Steer Tires Condition     |                     |  |
| Seat Comments                      |                  |      | Steer Axle Condition      |                     |  |
|                                    |                  |      | Steer Axle Comments       |                     |  |
| General Appearance Condition       | Fair             |      | Brakes Condition          |                     |  |
| General Appearance Comments        | Rust             |      | Brakes Comments           |                     |  |
|                                    |                  |      |                           |                     |  |
| General Comments                   |                  |      | Battery Present           | Yes                 |  |
| BASIC WEAR AND TEARRUSTED IN AREAS |                  |      | Charger Present           |                     |  |
|                                    |                  |      | Electrical Oceanities     |                     |  |
|                                    |                  |      | Electrical Condition      |                     |  |
|                                    |                  |      | Electrical Comments       |                     |  |
|                                    |                  |      |                           |                     |  |
|                                    |                  |      |                           |                     |  |
|                                    |                  |      |                           |                     |  |
|                                    |                  |      |                           |                     |  |
|                                    |                  |      |                           |                     |  |
|                                    |                  |      |                           |                     |  |
|                                    |                  |      |                           |                     |  |
| Inspector Company Name             | BRIGGS EQUIPMENT |      | Inspection Date           | 6/6/2019 2:54:00 PM |  |
| Inspector Name                     | Christian Dano   |      |                           |                     |  |