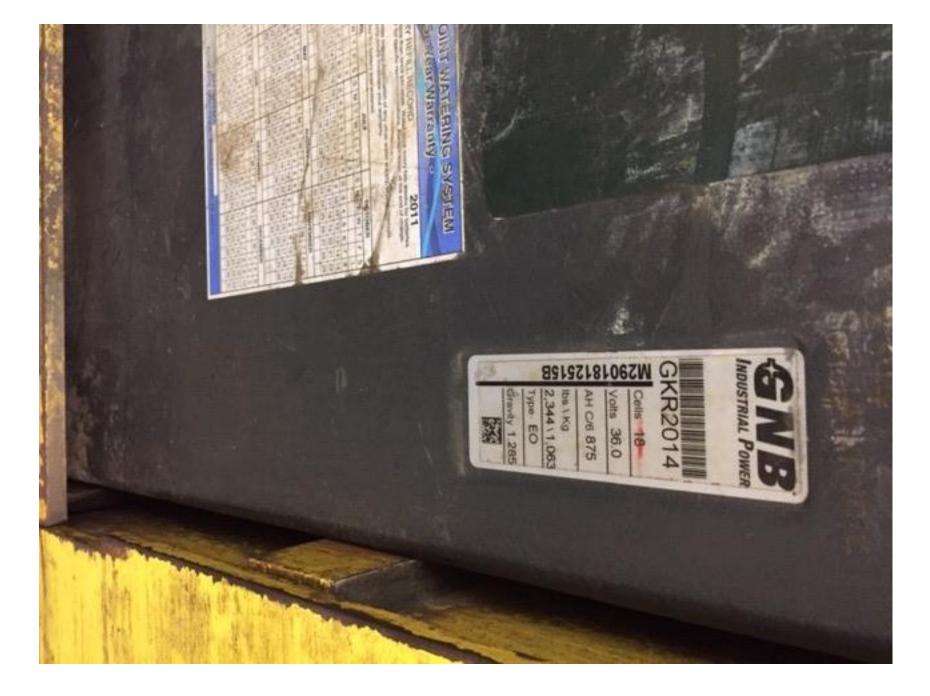

## **CONDITION REPORT - ELECTRIC**

| Manufacturer                       | Model            | Year | Serial Number             |                     |  |
|------------------------------------|------------------|------|---------------------------|---------------------|--|
| HYSTER COMPANY                     | E40HSD2          | 2014 | B219N02507M               |                     |  |
| Mast                               |                  |      | Houre                     | 7503                |  |
|                                    |                  |      | Hours                     |                     |  |
| Mast Height Lowered                |                  |      | Voltage                   | 36 Volt             |  |
| Mast Height Raised                 |                  |      | Attachment                | _                   |  |
| Hydraulic Control Valve            | 3-Function       |      | Directional Control       | Lever               |  |
| Capacity                           |                  |      | Tires                     |                     |  |
| Mast Condition                     |                  |      | Steering Pump Condition   |                     |  |
| Mast Comments                      |                  |      | Steering Pump Comments    |                     |  |
| Lift Cylinder Condition            |                  |      | Hydraulic Pump Condition  |                     |  |
| Lift Cylinder Comments             |                  |      | Hydraulic Pump Comments   |                     |  |
| Tilt Cylinder Condition            |                  |      | Hydraulic Motor Condition |                     |  |
| Tilt Cylinder Comments             |                  |      | Hydraulic Motor Comments  |                     |  |
|                                    |                  |      |                           |                     |  |
| Carriage Condition                 |                  |      | Control System Condition  |                     |  |
| Carriage Comments                  |                  |      | Control System Comments   |                     |  |
| Load Backrest Condition            |                  |      |                           |                     |  |
| Load Backrest Comments             |                  |      | Drive Motor Condition     |                     |  |
| Forks Condition                    |                  |      | Drive Motor Comments      |                     |  |
| Forks Comments                     |                  |      | Differential Condition    |                     |  |
|                                    |                  |      | Differential Comments     |                     |  |
| Overhead Guard Condition           |                  |      | Drive Tires % Remaining   |                     |  |
| Overhead Guard Comments            |                  |      | Drive Tires Condition     |                     |  |
|                                    |                  |      | Steer Tires % Remaining   |                     |  |
| Seat Condition                     | Not applicable   |      | Steer Tires Condition     |                     |  |
| Seat Comments                      |                  |      | Steer Axle Condition      |                     |  |
|                                    |                  |      | Steer Axle Comments       |                     |  |
| General Appearance Condition       | Fair             |      | Brakes Condition          |                     |  |
| General Appearance Comments        | Rust             |      | Brakes Comments           |                     |  |
|                                    |                  |      |                           |                     |  |
| General Comments                   |                  |      | Battery Present           | Yes                 |  |
| BASIC WEAR AND TEARRUSTED IN AREAS |                  |      | Charger Present           |                     |  |
|                                    |                  |      | Electrical Oceanities     |                     |  |
|                                    |                  |      | Electrical Condition      |                     |  |
|                                    |                  |      | Electrical Comments       |                     |  |
|                                    |                  |      |                           |                     |  |
|                                    |                  |      |                           |                     |  |
|                                    |                  |      |                           |                     |  |
|                                    |                  |      |                           |                     |  |
|                                    |                  |      |                           |                     |  |
|                                    |                  |      |                           |                     |  |
|                                    |                  |      |                           |                     |  |
| Inspector Company Name             | BRIGGS EQUIPMENT |      | Inspection Date           | 6/6/2019 2:54:00 PM |  |
| Inspector Name                     | Christian Dano   |      |                           |                     |  |