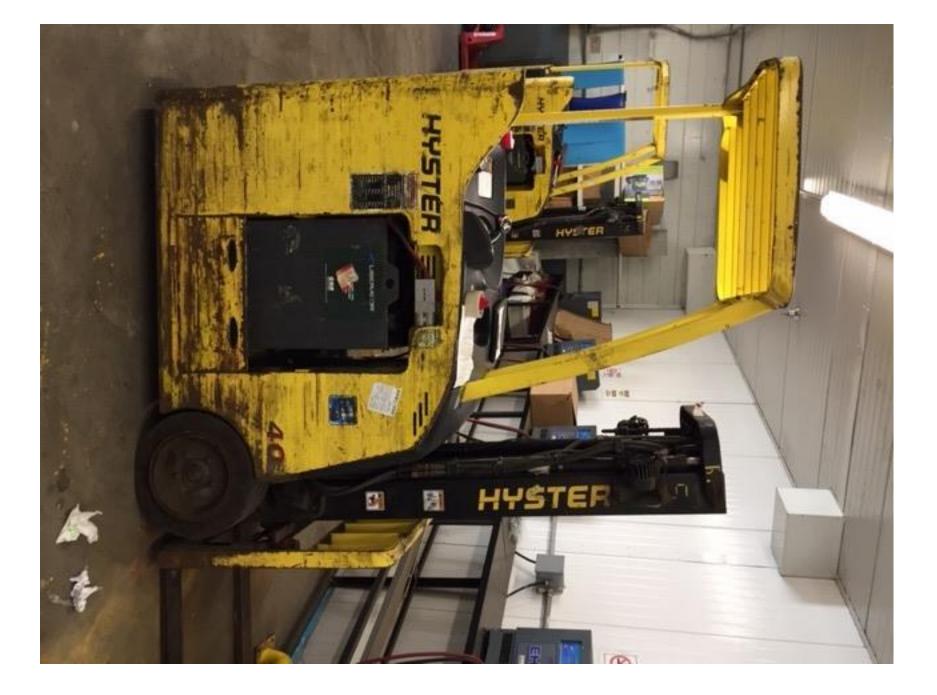

## **CONDITION REPORT - ELECTRIC**

| Manufacturer                       | Model            | Year | Serial Number             |                     |  |
|------------------------------------|------------------|------|---------------------------|---------------------|--|
| HYSTER COMPANY                     | E40HSD2          | 2014 | B219N02507M               |                     |  |
| Mast                               |                  |      | Houre                     | 7503                |  |
|                                    |                  |      | Hours                     |                     |  |
| Mast Height Lowered                |                  |      | Voltage                   | 36 Volt             |  |
| Mast Height Raised                 |                  |      | Attachment                | _                   |  |
| Hydraulic Control Valve            | 3-Function       |      | Directional Control       | Lever               |  |
| Capacity                           |                  |      | Tires                     |                     |  |
| Mast Condition                     |                  |      | Steering Pump Condition   |                     |  |
| Mast Comments                      |                  |      | Steering Pump Comments    |                     |  |
| Lift Cylinder Condition            |                  |      | Hydraulic Pump Condition  |                     |  |
| Lift Cylinder Comments             |                  |      | Hydraulic Pump Comments   |                     |  |
| Tilt Cylinder Condition            |                  |      | Hydraulic Motor Condition |                     |  |
| Tilt Cylinder Comments             |                  |      | Hydraulic Motor Comments  |                     |  |
|                                    |                  |      |                           |                     |  |
| Carriage Condition                 |                  |      | Control System Condition  |                     |  |
| Carriage Comments                  |                  |      | Control System Comments   |                     |  |
| Load Backrest Condition            |                  |      |                           |                     |  |
| Load Backrest Comments             |                  |      | Drive Motor Condition     |                     |  |
| Forks Condition                    |                  |      | Drive Motor Comments      |                     |  |
| Forks Comments                     |                  |      | Differential Condition    |                     |  |
|                                    |                  |      | Differential Comments     |                     |  |
| Overhead Guard Condition           |                  |      | Drive Tires % Remaining   |                     |  |
| Overhead Guard Comments            |                  |      | Drive Tires Condition     |                     |  |
|                                    |                  |      | Steer Tires % Remaining   |                     |  |
| Seat Condition                     | Not applicable   |      | Steer Tires Condition     |                     |  |
| Seat Comments                      |                  |      | Steer Axle Condition      |                     |  |
|                                    |                  |      | Steer Axle Comments       |                     |  |
| General Appearance Condition       | Fair             |      | Brakes Condition          |                     |  |
| General Appearance Comments        | Rust             |      | Brakes Comments           |                     |  |
|                                    |                  |      |                           |                     |  |
| General Comments                   |                  |      | Battery Present           | Yes                 |  |
| BASIC WEAR AND TEARRUSTED IN AREAS |                  |      | Charger Present           |                     |  |
|                                    |                  |      | Electrical Oceanities     |                     |  |
|                                    |                  |      | Electrical Condition      |                     |  |
|                                    |                  |      | Electrical Comments       |                     |  |
|                                    |                  |      |                           |                     |  |
|                                    |                  |      |                           |                     |  |
|                                    |                  |      |                           |                     |  |
|                                    |                  |      |                           |                     |  |
|                                    |                  |      |                           |                     |  |
|                                    |                  |      |                           |                     |  |
|                                    |                  |      |                           |                     |  |
| Inspector Company Name             | BRIGGS EQUIPMENT |      | Inspection Date           | 6/6/2019 2:54:00 PM |  |
| Inspector Name                     | Christian Dano   |      |                           |                     |  |