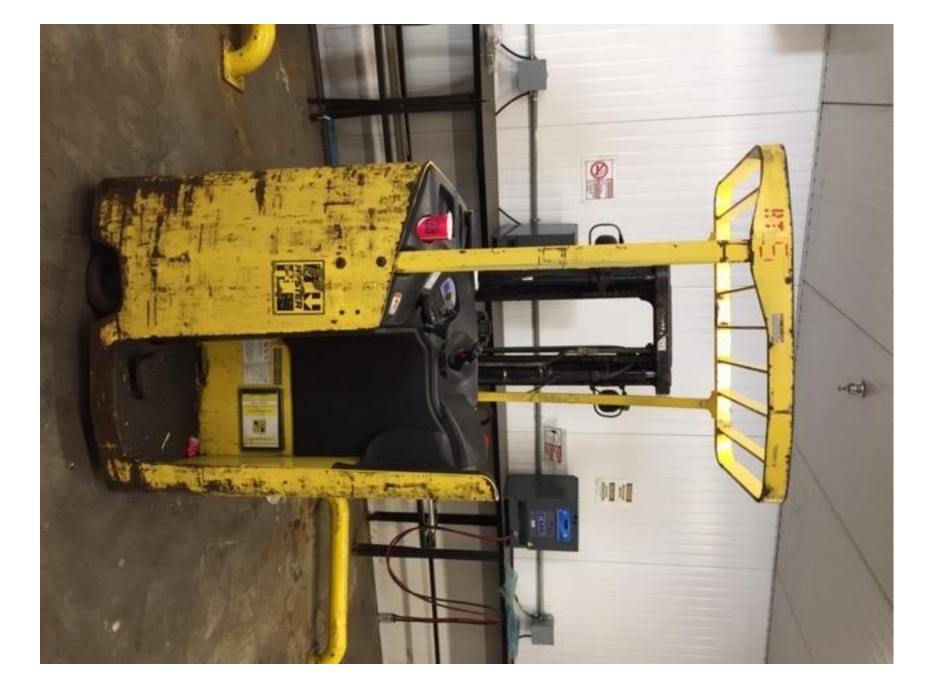

## **CONDITION REPORT - ELECTRIC**

| Manufacturer                       | Model            | Year | Serial Number             |                     |  |
|------------------------------------|------------------|------|---------------------------|---------------------|--|
| HYSTER COMPANY                     | E40HSD2          | 2014 | B219N02507M               |                     |  |
| Mast                               |                  |      | Houre                     | 7503                |  |
|                                    |                  |      | Hours                     |                     |  |
| Mast Height Lowered                |                  |      | Voltage                   | 36 Volt             |  |
| Mast Height Raised                 |                  |      | Attachment                | _                   |  |
| Hydraulic Control Valve            | 3-Function       |      | Directional Control       | Lever               |  |
| Capacity                           |                  |      | Tires                     |                     |  |
| Mast Condition                     |                  |      | Steering Pump Condition   |                     |  |
| Mast Comments                      |                  |      | Steering Pump Comments    |                     |  |
| Lift Cylinder Condition            |                  |      | Hydraulic Pump Condition  |                     |  |
| Lift Cylinder Comments             |                  |      | Hydraulic Pump Comments   |                     |  |
| Tilt Cylinder Condition            |                  |      | Hydraulic Motor Condition |                     |  |
| Tilt Cylinder Comments             |                  |      | Hydraulic Motor Comments  |                     |  |
|                                    |                  |      |                           |                     |  |
| Carriage Condition                 |                  |      | Control System Condition  |                     |  |
| Carriage Comments                  |                  |      | Control System Comments   |                     |  |
| Load Backrest Condition            |                  |      |                           |                     |  |
| Load Backrest Comments             |                  |      | Drive Motor Condition     |                     |  |
| Forks Condition                    |                  |      | Drive Motor Comments      |                     |  |
| Forks Comments                     |                  |      | Differential Condition    |                     |  |
|                                    |                  |      | Differential Comments     |                     |  |
| Overhead Guard Condition           |                  |      | Drive Tires % Remaining   |                     |  |
| Overhead Guard Comments            |                  |      | Drive Tires Condition     |                     |  |
|                                    |                  |      | Steer Tires % Remaining   |                     |  |
| Seat Condition                     | Not applicable   |      | Steer Tires Condition     |                     |  |
| Seat Comments                      |                  |      | Steer Axle Condition      |                     |  |
|                                    |                  |      | Steer Axle Comments       |                     |  |
| General Appearance Condition       | Fair             |      | Brakes Condition          |                     |  |
| General Appearance Comments        | Rust             |      | Brakes Comments           |                     |  |
|                                    |                  |      |                           |                     |  |
| General Comments                   |                  |      | Battery Present           | Yes                 |  |
| BASIC WEAR AND TEARRUSTED IN AREAS |                  |      | Charger Present           |                     |  |
|                                    |                  |      | Electrical Oceanities     |                     |  |
|                                    |                  |      | Electrical Condition      |                     |  |
|                                    |                  |      | Electrical Comments       |                     |  |
|                                    |                  |      |                           |                     |  |
|                                    |                  |      |                           |                     |  |
|                                    |                  |      |                           |                     |  |
|                                    |                  |      |                           |                     |  |
|                                    |                  |      |                           |                     |  |
|                                    |                  |      |                           |                     |  |
|                                    |                  |      |                           |                     |  |
| Inspector Company Name             | BRIGGS EQUIPMENT |      | Inspection Date           | 6/6/2019 2:54:00 PM |  |
| Inspector Name                     | Christian Dano   |      |                           |                     |  |