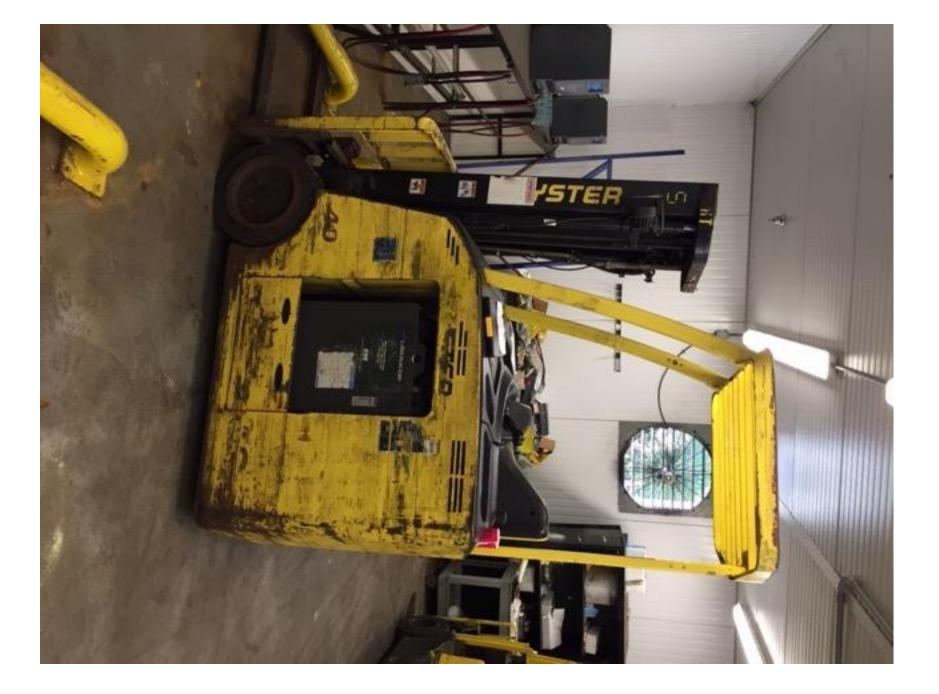

## **CONDITION REPORT - ELECTRIC**

| Manufacturer                       | Model            | Year | Serial Number             |                     |  |
|------------------------------------|------------------|------|---------------------------|---------------------|--|
| HYSTER COMPANY                     | E40HSD2          | 2014 | B219N02507M               |                     |  |
| Mast                               |                  |      | Houre                     | 7503                |  |
|                                    |                  |      | Hours                     |                     |  |
| Mast Height Lowered                |                  |      | Voltage                   | 36 Volt             |  |
| Mast Height Raised                 |                  |      | Attachment                | _                   |  |
| Hydraulic Control Valve            | 3-Function       |      | Directional Control       | Lever               |  |
| Capacity                           |                  |      | Tires                     |                     |  |
| Mast Condition                     |                  |      | Steering Pump Condition   |                     |  |
| Mast Comments                      |                  |      | Steering Pump Comments    |                     |  |
| Lift Cylinder Condition            |                  |      | Hydraulic Pump Condition  |                     |  |
| Lift Cylinder Comments             |                  |      | Hydraulic Pump Comments   |                     |  |
| Tilt Cylinder Condition            |                  |      | Hydraulic Motor Condition |                     |  |
| Tilt Cylinder Comments             |                  |      | Hydraulic Motor Comments  |                     |  |
|                                    |                  |      |                           |                     |  |
| Carriage Condition                 |                  |      | Control System Condition  |                     |  |
| Carriage Comments                  |                  |      | Control System Comments   |                     |  |
| Load Backrest Condition            |                  |      |                           |                     |  |
| Load Backrest Comments             |                  |      | Drive Motor Condition     |                     |  |
| Forks Condition                    |                  |      | Drive Motor Comments      |                     |  |
| Forks Comments                     |                  |      | Differential Condition    |                     |  |
|                                    |                  |      | Differential Comments     |                     |  |
| Overhead Guard Condition           |                  |      | Drive Tires % Remaining   |                     |  |
| Overhead Guard Comments            |                  |      | Drive Tires Condition     |                     |  |
|                                    |                  |      | Steer Tires % Remaining   |                     |  |
| Seat Condition                     | Not applicable   |      | Steer Tires Condition     |                     |  |
| Seat Comments                      |                  |      | Steer Axle Condition      |                     |  |
|                                    |                  |      | Steer Axle Comments       |                     |  |
| General Appearance Condition       | Fair             |      | Brakes Condition          |                     |  |
| General Appearance Comments        | Rust             |      | Brakes Comments           |                     |  |
|                                    |                  |      |                           |                     |  |
| General Comments                   |                  |      | Battery Present           | Yes                 |  |
| BASIC WEAR AND TEARRUSTED IN AREAS |                  |      | Charger Present           |                     |  |
|                                    |                  |      | Electrical Oceanities     |                     |  |
|                                    |                  |      | Electrical Condition      |                     |  |
|                                    |                  |      | Electrical Comments       |                     |  |
|                                    |                  |      |                           |                     |  |
|                                    |                  |      |                           |                     |  |
|                                    |                  |      |                           |                     |  |
|                                    |                  |      |                           |                     |  |
|                                    |                  |      |                           |                     |  |
|                                    |                  |      |                           |                     |  |
|                                    |                  |      |                           |                     |  |
| Inspector Company Name             | BRIGGS EQUIPMENT |      | Inspection Date           | 6/6/2019 2:54:00 PM |  |
| Inspector Name                     | Christian Dano   |      |                           |                     |  |