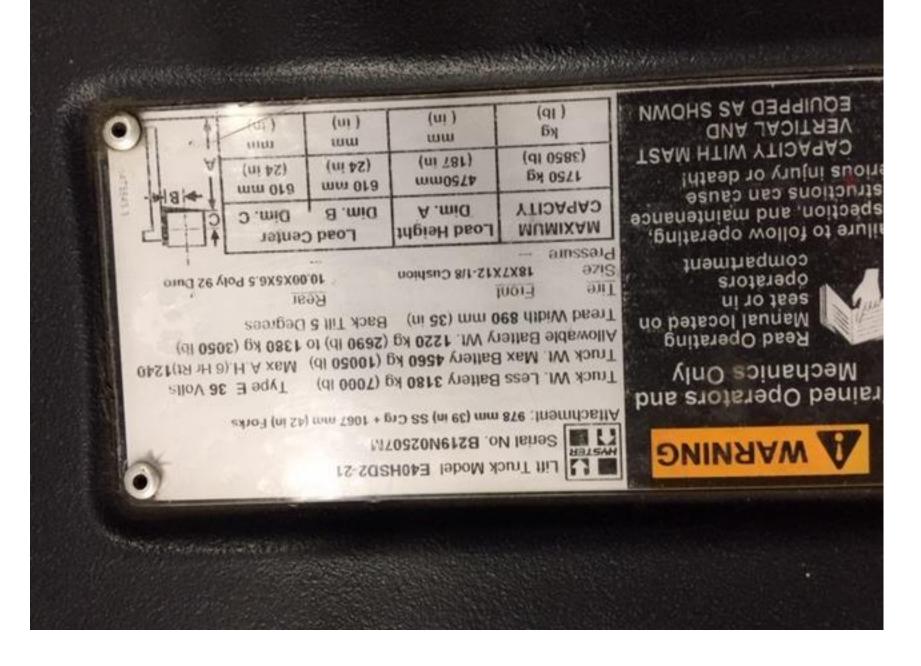

## **CONDITION REPORT - ELECTRIC**

| Manufacturer                       | Model            | Year | Serial Number             |                     |  |
|------------------------------------|------------------|------|---------------------------|---------------------|--|
| HYSTER COMPANY                     | E40HSD2          | 2014 | B219N02507M               |                     |  |
| Mast                               |                  |      | Houre                     | 7503                |  |
|                                    |                  |      | Hours                     |                     |  |
| Mast Height Lowered                |                  |      | Voltage                   | 36 Volt             |  |
| Mast Height Raised                 |                  |      | Attachment                | _                   |  |
| Hydraulic Control Valve            | 3-Function       |      | Directional Control       | Lever               |  |
| Capacity                           |                  |      | Tires                     |                     |  |
| Mast Condition                     |                  |      | Steering Pump Condition   |                     |  |
| Mast Comments                      |                  |      | Steering Pump Comments    |                     |  |
| Lift Cylinder Condition            |                  |      | Hydraulic Pump Condition  |                     |  |
| Lift Cylinder Comments             |                  |      | Hydraulic Pump Comments   |                     |  |
| Tilt Cylinder Condition            |                  |      | Hydraulic Motor Condition |                     |  |
| Tilt Cylinder Comments             |                  |      | Hydraulic Motor Comments  |                     |  |
|                                    |                  |      |                           |                     |  |
| Carriage Condition                 |                  |      | Control System Condition  |                     |  |
| Carriage Comments                  |                  |      | Control System Comments   |                     |  |
| Load Backrest Condition            |                  |      |                           |                     |  |
| Load Backrest Comments             |                  |      | Drive Motor Condition     |                     |  |
| Forks Condition                    |                  |      | Drive Motor Comments      |                     |  |
| Forks Comments                     |                  |      | Differential Condition    |                     |  |
|                                    |                  |      | Differential Comments     |                     |  |
| Overhead Guard Condition           |                  |      | Drive Tires % Remaining   |                     |  |
| Overhead Guard Comments            |                  |      | Drive Tires Condition     |                     |  |
|                                    |                  |      | Steer Tires % Remaining   |                     |  |
| Seat Condition                     | Not applicable   |      | Steer Tires Condition     |                     |  |
| Seat Comments                      |                  |      | Steer Axle Condition      |                     |  |
|                                    |                  |      | Steer Axle Comments       |                     |  |
| General Appearance Condition       | Fair             |      | Brakes Condition          |                     |  |
| General Appearance Comments        | Rust             |      | Brakes Comments           |                     |  |
|                                    |                  |      |                           |                     |  |
| General Comments                   |                  |      | Battery Present           | Yes                 |  |
| BASIC WEAR AND TEARRUSTED IN AREAS |                  |      | Charger Present           |                     |  |
|                                    |                  |      | Electrical Oceanities     |                     |  |
|                                    |                  |      | Electrical Condition      |                     |  |
|                                    |                  |      | Electrical Comments       |                     |  |
|                                    |                  |      |                           |                     |  |
|                                    |                  |      |                           |                     |  |
|                                    |                  |      |                           |                     |  |
|                                    |                  |      |                           |                     |  |
|                                    |                  |      |                           |                     |  |
|                                    |                  |      |                           |                     |  |
|                                    |                  |      |                           |                     |  |
| Inspector Company Name             | BRIGGS EQUIPMENT |      | Inspection Date           | 6/6/2019 2:54:00 PM |  |
| Inspector Name                     | Christian Dano   |      |                           |                     |  |