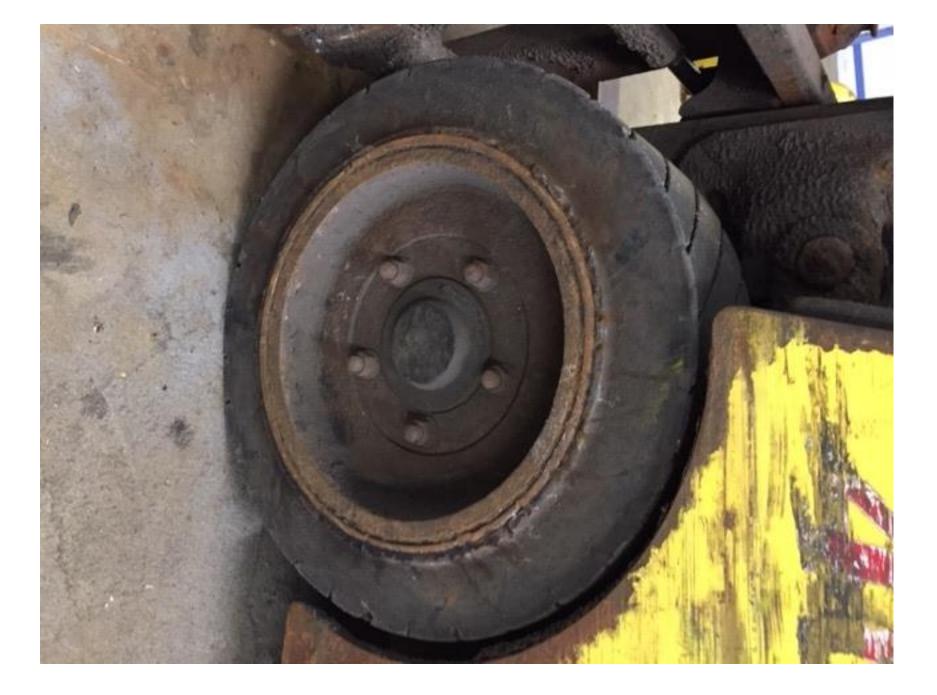

## **CONDITION REPORT - ELECTRIC**

| Manufacturer                       | Model            | Year | Serial Number             |                     |  |
|------------------------------------|------------------|------|---------------------------|---------------------|--|
| HYSTER COMPANY                     | E40HSD2          | 2014 | B219N02507M               |                     |  |
| Mast                               |                  |      | Houre                     | 7503                |  |
|                                    |                  |      | Hours                     |                     |  |
| Mast Height Lowered                |                  |      | Voltage                   | 36 Volt             |  |
| Mast Height Raised                 |                  |      | Attachment                | _                   |  |
| Hydraulic Control Valve            | 3-Function       |      | Directional Control       | Lever               |  |
| Capacity                           |                  |      | Tires                     |                     |  |
| Mast Condition                     |                  |      | Steering Pump Condition   |                     |  |
| Mast Comments                      |                  |      | Steering Pump Comments    |                     |  |
| Lift Cylinder Condition            |                  |      | Hydraulic Pump Condition  |                     |  |
| Lift Cylinder Comments             |                  |      | Hydraulic Pump Comments   |                     |  |
| Tilt Cylinder Condition            |                  |      | Hydraulic Motor Condition |                     |  |
| Tilt Cylinder Comments             |                  |      | Hydraulic Motor Comments  |                     |  |
|                                    |                  |      |                           |                     |  |
| Carriage Condition                 |                  |      | Control System Condition  |                     |  |
| Carriage Comments                  |                  |      | Control System Comments   |                     |  |
| Load Backrest Condition            |                  |      |                           |                     |  |
| Load Backrest Comments             |                  |      | Drive Motor Condition     |                     |  |
| Forks Condition                    |                  |      | Drive Motor Comments      |                     |  |
| Forks Comments                     |                  |      | Differential Condition    |                     |  |
|                                    |                  |      | Differential Comments     |                     |  |
| Overhead Guard Condition           |                  |      | Drive Tires % Remaining   |                     |  |
| Overhead Guard Comments            |                  |      | Drive Tires Condition     |                     |  |
|                                    |                  |      | Steer Tires % Remaining   |                     |  |
| Seat Condition                     | Not applicable   |      | Steer Tires Condition     |                     |  |
| Seat Comments                      |                  |      | Steer Axle Condition      |                     |  |
|                                    |                  |      | Steer Axle Comments       |                     |  |
| General Appearance Condition       | Fair             |      | Brakes Condition          |                     |  |
| General Appearance Comments        | Rust             |      | Brakes Comments           |                     |  |
|                                    |                  |      |                           |                     |  |
| General Comments                   |                  |      | Battery Present           | Yes                 |  |
| BASIC WEAR AND TEARRUSTED IN AREAS |                  |      | Charger Present           |                     |  |
|                                    |                  |      | Electrical Oceanities     |                     |  |
|                                    |                  |      | Electrical Condition      |                     |  |
|                                    |                  |      | Electrical Comments       |                     |  |
|                                    |                  |      |                           |                     |  |
|                                    |                  |      |                           |                     |  |
|                                    |                  |      |                           |                     |  |
|                                    |                  |      |                           |                     |  |
|                                    |                  |      |                           |                     |  |
|                                    |                  |      |                           |                     |  |
|                                    |                  |      |                           |                     |  |
| Inspector Company Name             | BRIGGS EQUIPMENT |      | Inspection Date           | 6/6/2019 2:54:00 PM |  |
| Inspector Name                     | Christian Dano   |      |                           |                     |  |