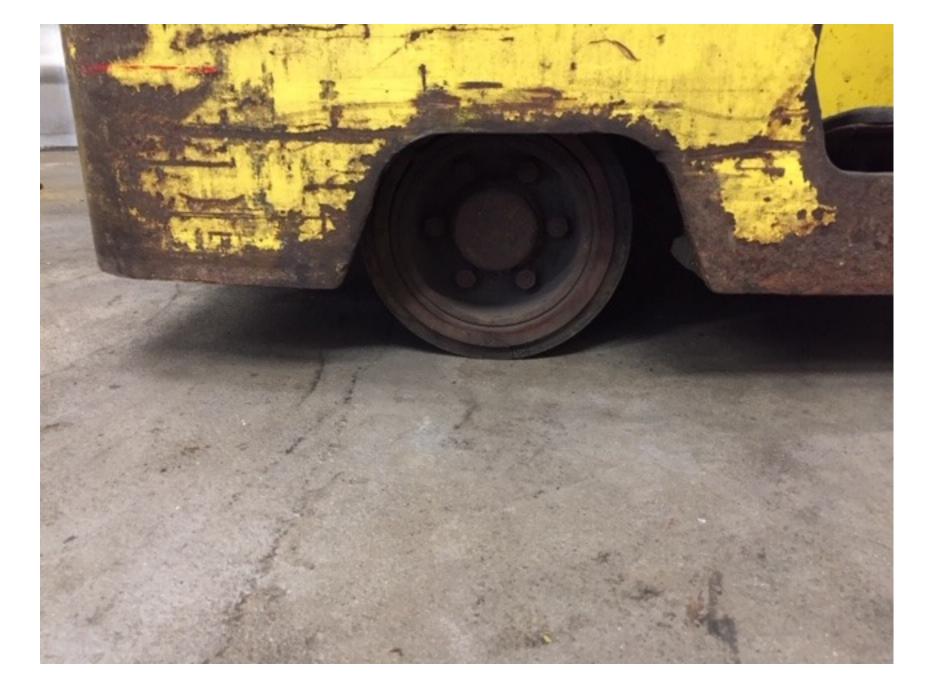

## **CONDITION REPORT - ELECTRIC**

| Manufacturer                       | Model            | Year | Serial Number             |                     |  |
|------------------------------------|------------------|------|---------------------------|---------------------|--|
| HYSTER COMPANY                     | E40HSD2          | 2014 | B219N02507M               |                     |  |
| Mast                               |                  |      | Houre                     | 7503                |  |
|                                    |                  |      | Hours                     |                     |  |
| Mast Height Lowered                |                  |      | Voltage                   | 36 Volt             |  |
| Mast Height Raised                 |                  |      | Attachment                | _                   |  |
| Hydraulic Control Valve            | 3-Function       |      | Directional Control       | Lever               |  |
| Capacity                           |                  |      | Tires                     |                     |  |
| Mast Condition                     |                  |      | Steering Pump Condition   |                     |  |
| Mast Comments                      |                  |      | Steering Pump Comments    |                     |  |
| Lift Cylinder Condition            |                  |      | Hydraulic Pump Condition  |                     |  |
| Lift Cylinder Comments             |                  |      | Hydraulic Pump Comments   |                     |  |
| Tilt Cylinder Condition            |                  |      | Hydraulic Motor Condition |                     |  |
| Tilt Cylinder Comments             |                  |      | Hydraulic Motor Comments  |                     |  |
|                                    |                  |      |                           |                     |  |
| Carriage Condition                 |                  |      | Control System Condition  |                     |  |
| Carriage Comments                  |                  |      | Control System Comments   |                     |  |
| Load Backrest Condition            |                  |      |                           |                     |  |
| Load Backrest Comments             |                  |      | Drive Motor Condition     |                     |  |
| Forks Condition                    |                  |      | Drive Motor Comments      |                     |  |
| Forks Comments                     |                  |      | Differential Condition    |                     |  |
|                                    |                  |      | Differential Comments     |                     |  |
| Overhead Guard Condition           |                  |      | Drive Tires % Remaining   |                     |  |
| Overhead Guard Comments            |                  |      | Drive Tires Condition     |                     |  |
|                                    |                  |      | Steer Tires % Remaining   |                     |  |
| Seat Condition                     | Not applicable   |      | Steer Tires Condition     |                     |  |
| Seat Comments                      |                  |      | Steer Axle Condition      |                     |  |
|                                    |                  |      | Steer Axle Comments       |                     |  |
| General Appearance Condition       | Fair             |      | Brakes Condition          |                     |  |
| General Appearance Comments        | Rust             |      | Brakes Comments           |                     |  |
|                                    |                  |      |                           |                     |  |
| General Comments                   |                  |      | Battery Present           | Yes                 |  |
| BASIC WEAR AND TEARRUSTED IN AREAS |                  |      | Charger Present           |                     |  |
|                                    |                  |      | Electrical Oceanities     |                     |  |
|                                    |                  |      | Electrical Condition      |                     |  |
|                                    |                  |      | Electrical Comments       |                     |  |
|                                    |                  |      |                           |                     |  |
|                                    |                  |      |                           |                     |  |
|                                    |                  |      |                           |                     |  |
|                                    |                  |      |                           |                     |  |
|                                    |                  |      |                           |                     |  |
|                                    |                  |      |                           |                     |  |
|                                    |                  |      |                           |                     |  |
| Inspector Company Name             | BRIGGS EQUIPMENT |      | Inspection Date           | 6/6/2019 2:54:00 PM |  |
| Inspector Name                     | Christian Dano   |      |                           |                     |  |