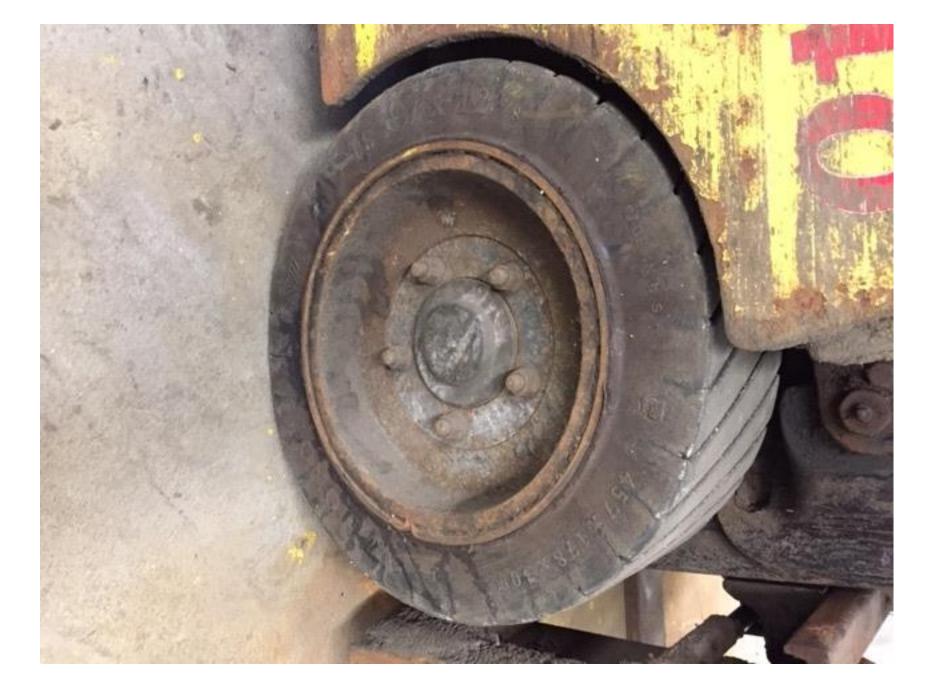

## **CONDITION REPORT - ELECTRIC**

| Manufacturer                       | Model            | Year | Serial Number             |                     |  |
|------------------------------------|------------------|------|---------------------------|---------------------|--|
| HYSTER COMPANY                     | E40HSD2          | 2014 | B219N02507M               |                     |  |
| Mast                               |                  |      | Houre                     | 7503                |  |
|                                    |                  |      | Hours                     |                     |  |
| Mast Height Lowered                |                  |      | Voltage                   | 36 Volt             |  |
| Mast Height Raised                 |                  |      | Attachment                | _                   |  |
| Hydraulic Control Valve            | 3-Function       |      | Directional Control       | Lever               |  |
| Capacity                           |                  |      | Tires                     |                     |  |
| Mast Condition                     |                  |      | Steering Pump Condition   |                     |  |
| Mast Comments                      |                  |      | Steering Pump Comments    |                     |  |
| Lift Cylinder Condition            |                  |      | Hydraulic Pump Condition  |                     |  |
| Lift Cylinder Comments             |                  |      | Hydraulic Pump Comments   |                     |  |
| Tilt Cylinder Condition            |                  |      | Hydraulic Motor Condition |                     |  |
| Tilt Cylinder Comments             |                  |      | Hydraulic Motor Comments  |                     |  |
|                                    |                  |      |                           |                     |  |
| Carriage Condition                 |                  |      | Control System Condition  |                     |  |
| Carriage Comments                  |                  |      | Control System Comments   |                     |  |
| Load Backrest Condition            |                  |      |                           |                     |  |
| Load Backrest Comments             |                  |      | Drive Motor Condition     |                     |  |
| Forks Condition                    |                  |      | Drive Motor Comments      |                     |  |
| Forks Comments                     |                  |      | Differential Condition    |                     |  |
|                                    |                  |      | Differential Comments     |                     |  |
| Overhead Guard Condition           |                  |      | Drive Tires % Remaining   |                     |  |
| Overhead Guard Comments            |                  |      | Drive Tires Condition     |                     |  |
|                                    |                  |      | Steer Tires % Remaining   |                     |  |
| Seat Condition                     | Not applicable   |      | Steer Tires Condition     |                     |  |
| Seat Comments                      |                  |      | Steer Axle Condition      |                     |  |
|                                    |                  |      | Steer Axle Comments       |                     |  |
| General Appearance Condition       | Fair             |      | Brakes Condition          |                     |  |
| General Appearance Comments        | Rust             |      | Brakes Comments           |                     |  |
|                                    |                  |      |                           |                     |  |
| General Comments                   |                  |      | Battery Present           | Yes                 |  |
| BASIC WEAR AND TEARRUSTED IN AREAS |                  |      | Charger Present           |                     |  |
|                                    |                  |      | Electrical Oceanities     |                     |  |
|                                    |                  |      | Electrical Condition      |                     |  |
|                                    |                  |      | Electrical Comments       |                     |  |
|                                    |                  |      |                           |                     |  |
|                                    |                  |      |                           |                     |  |
|                                    |                  |      |                           |                     |  |
|                                    |                  |      |                           |                     |  |
|                                    |                  |      |                           |                     |  |
|                                    |                  |      |                           |                     |  |
|                                    |                  |      |                           |                     |  |
| Inspector Company Name             | BRIGGS EQUIPMENT |      | Inspection Date           | 6/6/2019 2:54:00 PM |  |
| Inspector Name                     | Christian Dano   |      |                           |                     |  |