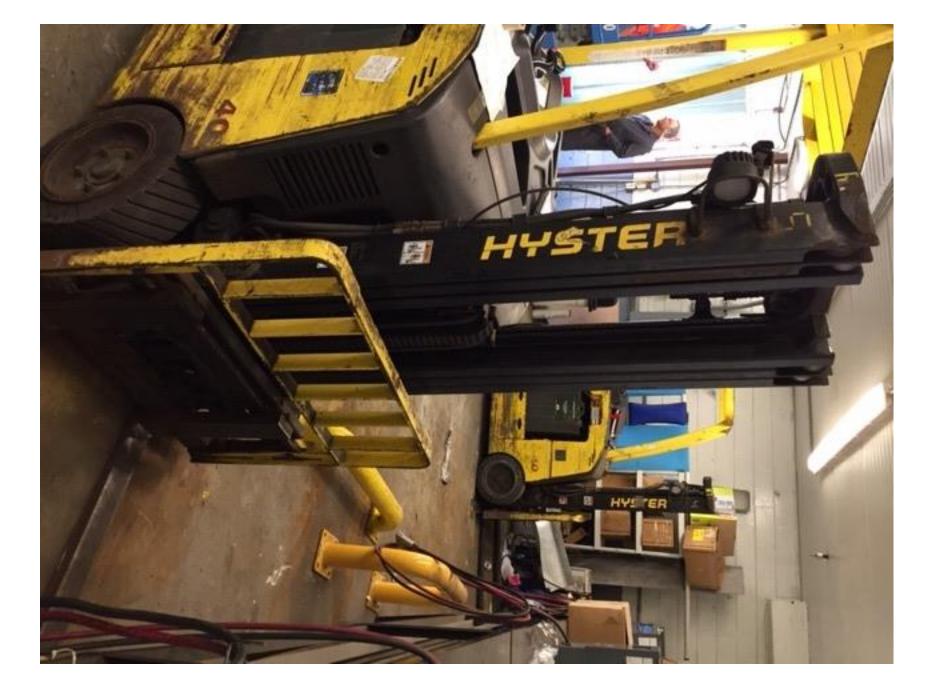

## **CONDITION REPORT - ELECTRIC**

| Manufacturer                       | Model            | Year | Serial Number             |                     |  |
|------------------------------------|------------------|------|---------------------------|---------------------|--|
| HYSTER COMPANY                     | E40HSD2          | 2014 | B219N02507M               |                     |  |
| Mast                               |                  |      | Houre                     | 7503                |  |
|                                    |                  |      | Hours                     |                     |  |
| Mast Height Lowered                |                  |      | Voltage                   | 36 Volt             |  |
| Mast Height Raised                 |                  |      | Attachment                | _                   |  |
| Hydraulic Control Valve            | 3-Function       |      | Directional Control       | Lever               |  |
| Capacity                           |                  |      | Tires                     |                     |  |
| Mast Condition                     |                  |      | Steering Pump Condition   |                     |  |
| Mast Comments                      |                  |      | Steering Pump Comments    |                     |  |
| Lift Cylinder Condition            |                  |      | Hydraulic Pump Condition  |                     |  |
| Lift Cylinder Comments             |                  |      | Hydraulic Pump Comments   |                     |  |
| Tilt Cylinder Condition            |                  |      | Hydraulic Motor Condition |                     |  |
| Tilt Cylinder Comments             |                  |      | Hydraulic Motor Comments  |                     |  |
|                                    |                  |      |                           |                     |  |
| Carriage Condition                 |                  |      | Control System Condition  |                     |  |
| Carriage Comments                  |                  |      | Control System Comments   |                     |  |
| Load Backrest Condition            |                  |      |                           |                     |  |
| Load Backrest Comments             |                  |      | Drive Motor Condition     |                     |  |
| Forks Condition                    |                  |      | Drive Motor Comments      |                     |  |
| Forks Comments                     |                  |      | Differential Condition    |                     |  |
|                                    |                  |      | Differential Comments     |                     |  |
| Overhead Guard Condition           |                  |      | Drive Tires % Remaining   |                     |  |
| Overhead Guard Comments            |                  |      | Drive Tires Condition     |                     |  |
|                                    |                  |      | Steer Tires % Remaining   |                     |  |
| Seat Condition                     | Not applicable   |      | Steer Tires Condition     |                     |  |
| Seat Comments                      |                  |      | Steer Axle Condition      |                     |  |
|                                    |                  |      | Steer Axle Comments       |                     |  |
| General Appearance Condition       | Fair             |      | Brakes Condition          |                     |  |
| General Appearance Comments        | Rust             |      | Brakes Comments           |                     |  |
|                                    |                  |      |                           |                     |  |
| General Comments                   |                  |      | Battery Present           | Yes                 |  |
| BASIC WEAR AND TEARRUSTED IN AREAS |                  |      | Charger Present           |                     |  |
|                                    |                  |      | Electrical Oceanities     |                     |  |
|                                    |                  |      | Electrical Condition      |                     |  |
|                                    |                  |      | Electrical Comments       |                     |  |
|                                    |                  |      |                           |                     |  |
|                                    |                  |      |                           |                     |  |
|                                    |                  |      |                           |                     |  |
|                                    |                  |      |                           |                     |  |
|                                    |                  |      |                           |                     |  |
|                                    |                  |      |                           |                     |  |
|                                    |                  |      |                           |                     |  |
| Inspector Company Name             | BRIGGS EQUIPMENT |      | Inspection Date           | 6/6/2019 2:54:00 PM |  |
| Inspector Name                     | Christian Dano   |      |                           |                     |  |