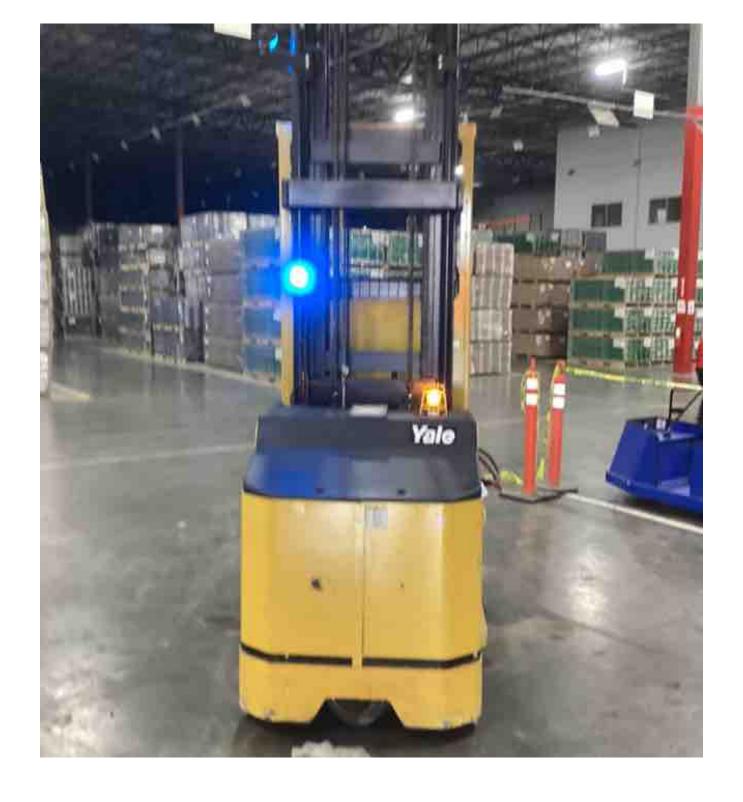

## **CONDITION REPORT - ELECTRIC**

| Manufacturer                          | Model                  | Year | Serial Number             |              |  |
|---------------------------------------|------------------------|------|---------------------------|--------------|--|
| YALE                                  | OS030BF                | 2019 | E826N05045T               |              |  |
|                                       |                        |      |                           |              |  |
| Mast                                  |                        |      | Hours                     | 3929         |  |
| Mast Height Lowered                   | 10                     |      | Voltage                   | 24 Volt      |  |
| Mast Height Raised                    | 25                     |      | Attachment                |              |  |
| Hydraulic Control Valve               |                        |      | Directional Control       |              |  |
| Capacity                              | 2000                   |      | Tires                     | Non-Marking  |  |
| Mast Condition                        |                        |      | Steering Pump Condition   |              |  |
| Mast Comments                         |                        |      | Steering Pump Comments    |              |  |
| Lift Cylinder Condition               |                        |      | Hydraulic Pump Condition  |              |  |
| Lift Cylinder Comments                |                        |      | Hydraulic Pump Comments   |              |  |
| Tilt Cylinder Condition               |                        |      | Hydraulic Motor Condition |              |  |
| Tilt Cylinder Comments                |                        |      | Hydraulic Motor Comments  |              |  |
| Carriage Condition                    |                        |      | Control System Condition  |              |  |
| Carriage Comments                     |                        |      | Control System Comments   |              |  |
| Load Backrest Condition               |                        |      | Control Cyclem Commonic   |              |  |
| Load Backrest Comments                |                        |      | Drive Motor Condition     |              |  |
| Forks Condition                       |                        |      | Drive Motor Comments      |              |  |
| Forks Comments                        |                        |      | Differential Condition    |              |  |
| Tonio Commento                        |                        |      | Differential Comments     |              |  |
| Overhead Guard Condition              |                        |      | Drive Tires % Remaining   | 80           |  |
| Overhead Guard Comments               |                        |      | Drive Tires Condition     |              |  |
| Overnead Sdard Somments               |                        |      | Steer Tires % Remaining   |              |  |
| Seat Condition                        |                        |      | Steer Tires Condition     | Not-Selected |  |
| Seat Comments                         |                        |      | Steer Axle Condition      | Not delected |  |
| Seat Comments                         |                        |      | Steer Axle Comments       |              |  |
| General Appearance Condition          | Good                   |      | Brakes Condition          |              |  |
| General Appearance Comments           | Good                   |      | Brakes Comments           |              |  |
| General Appearance Comments           |                        |      | Diakes Comments           |              |  |
| General Comments                      |                        |      | Battery Present           | Yes          |  |
| platform gate arms damaged drive unit | doors hardware missing |      | Charger Present           | Yes          |  |
|                                       |                        |      | Electrical Condition      |              |  |
|                                       |                        |      | Electrical Comments       |              |  |
|                                       |                        |      | Liectrical Comments       |              |  |
|                                       |                        |      |                           |              |  |
|                                       |                        |      |                           |              |  |
|                                       |                        |      |                           |              |  |
|                                       |                        |      |                           |              |  |
|                                       |                        |      |                           |              |  |
|                                       |                        |      |                           |              |  |
|                                       |                        |      |                           |              |  |