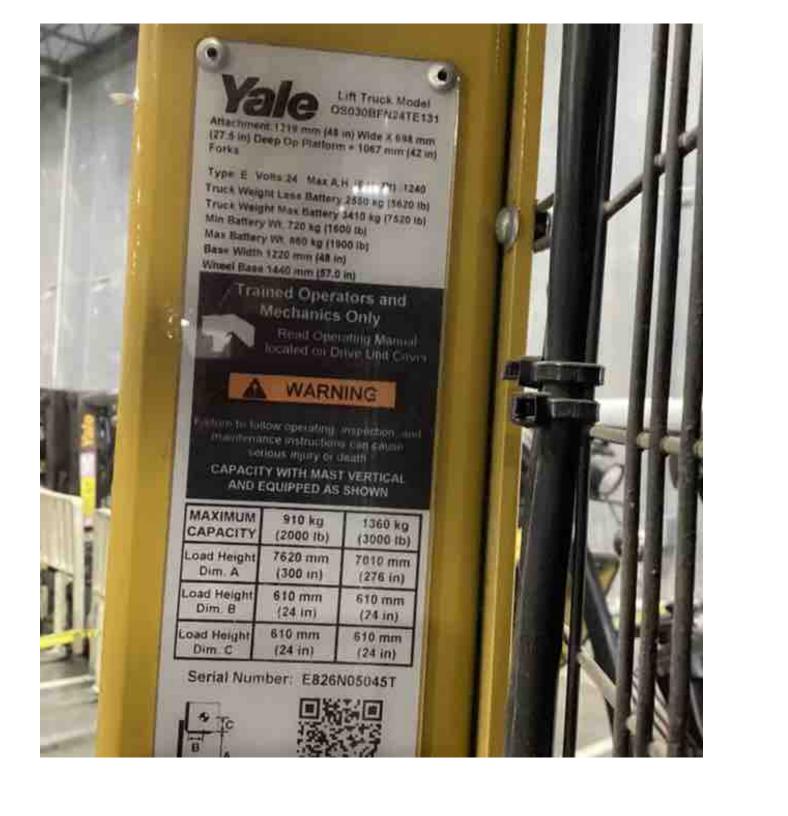

## **CONDITION REPORT - ELECTRIC**

| Manufacturer                          | Model                  | Year | Serial Number             |              |  |
|---------------------------------------|------------------------|------|---------------------------|--------------|--|
| YALE                                  | OS030BF                | 2019 | E826N05045T               |              |  |
|                                       |                        |      |                           |              |  |
| Mast                                  |                        |      | Hours                     | 3929         |  |
| Mast Height Lowered                   | 10                     |      | Voltage                   | 24 Volt      |  |
| Mast Height Raised                    | 25                     |      | Attachment                |              |  |
| Hydraulic Control Valve               |                        |      | Directional Control       |              |  |
| Capacity                              | 2000                   |      | Tires                     | Non-Marking  |  |
| Mast Condition                        |                        |      | Steering Pump Condition   |              |  |
| Mast Comments                         |                        |      | Steering Pump Comments    |              |  |
| Lift Cylinder Condition               |                        |      | Hydraulic Pump Condition  |              |  |
| Lift Cylinder Comments                |                        |      | Hydraulic Pump Comments   |              |  |
| Tilt Cylinder Condition               |                        |      | Hydraulic Motor Condition |              |  |
| Tilt Cylinder Comments                |                        |      | Hydraulic Motor Comments  |              |  |
| Carriage Condition                    |                        |      | Control System Condition  |              |  |
| Carriage Comments                     |                        |      | Control System Comments   |              |  |
| Load Backrest Condition               |                        |      | Control Cyclem Commonic   |              |  |
| Load Backrest Comments                |                        |      | Drive Motor Condition     |              |  |
| Forks Condition                       |                        |      | Drive Motor Comments      |              |  |
| Forks Comments                        |                        |      | Differential Condition    |              |  |
| Tonio Commento                        |                        |      | Differential Comments     |              |  |
| Overhead Guard Condition              |                        |      | Drive Tires % Remaining   | 80           |  |
| Overhead Guard Comments               |                        |      | Drive Tires Condition     |              |  |
| Overnead Sdard Somments               |                        |      | Steer Tires % Remaining   |              |  |
| Seat Condition                        |                        |      | Steer Tires Condition     | Not-Selected |  |
| Seat Comments                         |                        |      | Steer Axle Condition      | Not delected |  |
| Seat Comments                         |                        |      | Steer Axle Comments       |              |  |
| General Appearance Condition          | Good                   |      | Brakes Condition          |              |  |
| General Appearance Comments           | Good                   |      | Brakes Comments           |              |  |
| General Appearance Comments           |                        |      | Diakes Comments           |              |  |
| General Comments                      |                        |      | Battery Present           | Yes          |  |
| platform gate arms damaged drive unit | doors hardware missing |      | Charger Present           | Yes          |  |
|                                       |                        |      | Electrical Condition      |              |  |
|                                       |                        |      | Electrical Comments       |              |  |
|                                       |                        |      | Liectrical Comments       |              |  |
|                                       |                        |      |                           |              |  |
|                                       |                        |      |                           |              |  |
|                                       |                        |      |                           |              |  |
|                                       |                        |      |                           |              |  |
|                                       |                        |      |                           |              |  |
|                                       |                        |      |                           |              |  |
|                                       |                        |      |                           |              |  |