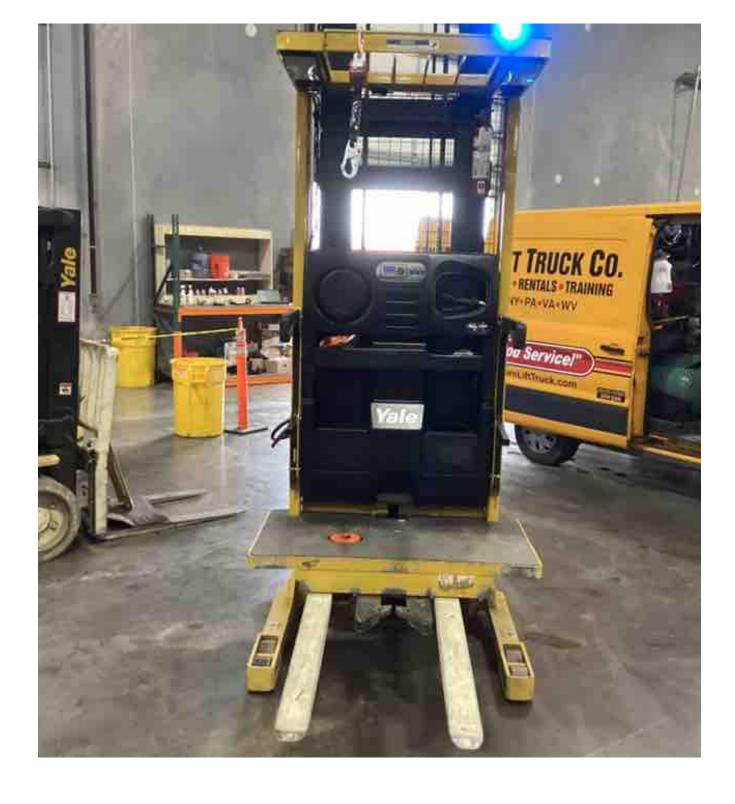

## **CONDITION REPORT - ELECTRIC**

| Manufacturer                          | Model                  | Year | Serial Number             |              |  |
|---------------------------------------|------------------------|------|---------------------------|--------------|--|
| YALE                                  | OS030BF                | 2019 | E826N05045T               |              |  |
|                                       |                        |      |                           |              |  |
| Mast                                  |                        |      | Hours                     | 3929         |  |
| Mast Height Lowered                   | 10                     |      | Voltage                   | 24 Volt      |  |
| Mast Height Raised                    | 25                     |      | Attachment                |              |  |
| Hydraulic Control Valve               |                        |      | Directional Control       |              |  |
| Capacity                              | 2000                   |      | Tires                     | Non-Marking  |  |
| Mast Condition                        |                        |      | Steering Pump Condition   |              |  |
| Mast Comments                         |                        |      | Steering Pump Comments    |              |  |
| Lift Cylinder Condition               |                        |      | Hydraulic Pump Condition  |              |  |
| Lift Cylinder Comments                |                        |      | Hydraulic Pump Comments   |              |  |
| Tilt Cylinder Condition               |                        |      | Hydraulic Motor Condition |              |  |
| Tilt Cylinder Comments                |                        |      | Hydraulic Motor Comments  |              |  |
| Carriage Condition                    |                        |      | Control System Condition  |              |  |
| Carriage Comments                     |                        |      | Control System Comments   |              |  |
| Load Backrest Condition               |                        |      | Control Cyclem Commonic   |              |  |
| Load Backrest Comments                |                        |      | Drive Motor Condition     |              |  |
| Forks Condition                       |                        |      | Drive Motor Comments      |              |  |
| Forks Comments                        |                        |      | Differential Condition    |              |  |
| Tonio Commento                        |                        |      | Differential Comments     |              |  |
| Overhead Guard Condition              |                        |      | Drive Tires % Remaining   | 80           |  |
| Overhead Guard Comments               |                        |      | Drive Tires Condition     |              |  |
| Overnead Sdard Somments               |                        |      | Steer Tires % Remaining   |              |  |
| Seat Condition                        |                        |      | Steer Tires Condition     | Not-Selected |  |
| Seat Comments                         |                        |      | Steer Axle Condition      | Not delected |  |
| Seat Comments                         |                        |      | Steer Axle Comments       |              |  |
| General Appearance Condition          | Good                   |      | Brakes Condition          |              |  |
| General Appearance Comments           | Good                   |      | Brakes Comments           |              |  |
| General Appearance Comments           |                        |      | Diakes Comments           |              |  |
| General Comments                      |                        |      | Battery Present           | Yes          |  |
| platform gate arms damaged drive unit | doors hardware missing |      | Charger Present           | Yes          |  |
|                                       |                        |      | Electrical Condition      |              |  |
|                                       |                        |      | Electrical Comments       |              |  |
|                                       |                        |      | Liectrical Comments       |              |  |
|                                       |                        |      |                           |              |  |
|                                       |                        |      |                           |              |  |
|                                       |                        |      |                           |              |  |
|                                       |                        |      |                           |              |  |
|                                       |                        |      |                           |              |  |
|                                       |                        |      |                           |              |  |
|                                       |                        |      |                           |              |  |