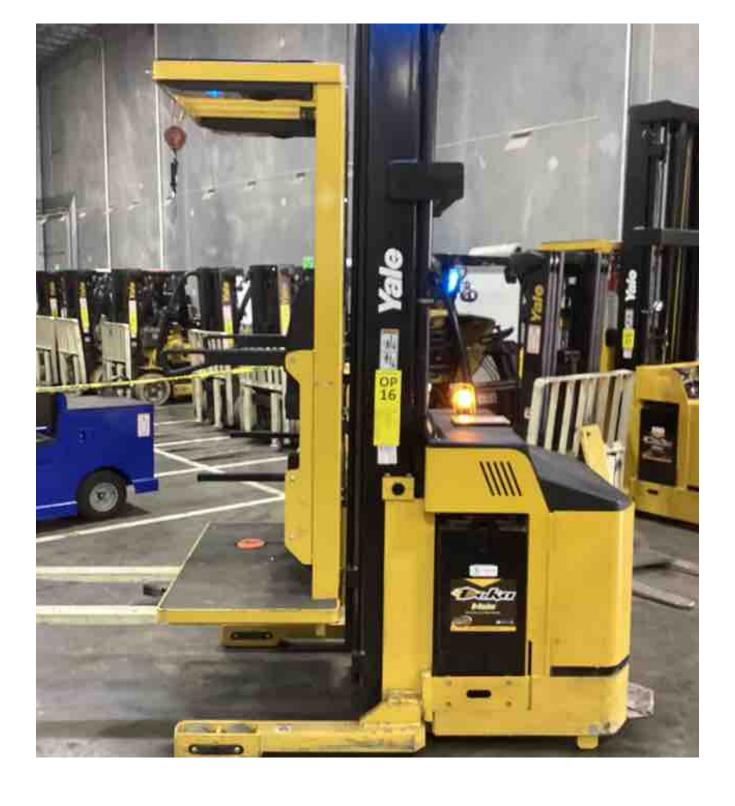

## **CONDITION REPORT - ELECTRIC**

| Manufacturer                          | Model                  | Year | Serial Number             |              |  |
|---------------------------------------|------------------------|------|---------------------------|--------------|--|
| YALE                                  | OS030BF                | 2019 | E826N05045T               |              |  |
|                                       |                        |      |                           |              |  |
| Mast                                  |                        |      | Hours                     | 3929         |  |
| Mast Height Lowered                   | 10                     |      | Voltage                   | 24 Volt      |  |
| Mast Height Raised                    | 25                     |      | Attachment                |              |  |
| Hydraulic Control Valve               |                        |      | Directional Control       |              |  |
| Capacity                              | 2000                   |      | Tires                     | Non-Marking  |  |
| Mast Condition                        |                        |      | Steering Pump Condition   |              |  |
| Mast Comments                         |                        |      | Steering Pump Comments    |              |  |
| Lift Cylinder Condition               |                        |      | Hydraulic Pump Condition  |              |  |
| Lift Cylinder Comments                |                        |      | Hydraulic Pump Comments   |              |  |
| Tilt Cylinder Condition               |                        |      | Hydraulic Motor Condition |              |  |
| Tilt Cylinder Comments                |                        |      | Hydraulic Motor Comments  |              |  |
| Carriage Condition                    |                        |      | Control System Condition  |              |  |
| Carriage Comments                     |                        |      | Control System Comments   |              |  |
| Load Backrest Condition               |                        |      | Control Cyclem Commonic   |              |  |
| Load Backrest Comments                |                        |      | Drive Motor Condition     |              |  |
| Forks Condition                       |                        |      | Drive Motor Comments      |              |  |
| Forks Comments                        |                        |      | Differential Condition    |              |  |
| Tonio Commento                        |                        |      | Differential Comments     |              |  |
| Overhead Guard Condition              |                        |      | Drive Tires % Remaining   | 80           |  |
| Overhead Guard Comments               |                        |      | Drive Tires Condition     |              |  |
| Overnead Sdard Somments               |                        |      | Steer Tires % Remaining   |              |  |
| Seat Condition                        |                        |      | Steer Tires Condition     | Not-Selected |  |
| Seat Comments                         |                        |      | Steer Axle Condition      | Not delected |  |
| Seat Comments                         |                        |      | Steer Axle Comments       |              |  |
| General Appearance Condition          | Good                   |      | Brakes Condition          |              |  |
| General Appearance Comments           | Good                   |      | Brakes Comments           |              |  |
| General Appearance Comments           |                        |      | Diakes Comments           |              |  |
| General Comments                      |                        |      | Battery Present           | Yes          |  |
| platform gate arms damaged drive unit | doors hardware missing |      | Charger Present           | Yes          |  |
|                                       |                        |      | Electrical Condition      |              |  |
|                                       |                        |      | Electrical Comments       |              |  |
|                                       |                        |      | Liectrical Comments       |              |  |
|                                       |                        |      |                           |              |  |
|                                       |                        |      |                           |              |  |
|                                       |                        |      |                           |              |  |
|                                       |                        |      |                           |              |  |
|                                       |                        |      |                           |              |  |
|                                       |                        |      |                           |              |  |
|                                       |                        |      |                           |              |  |