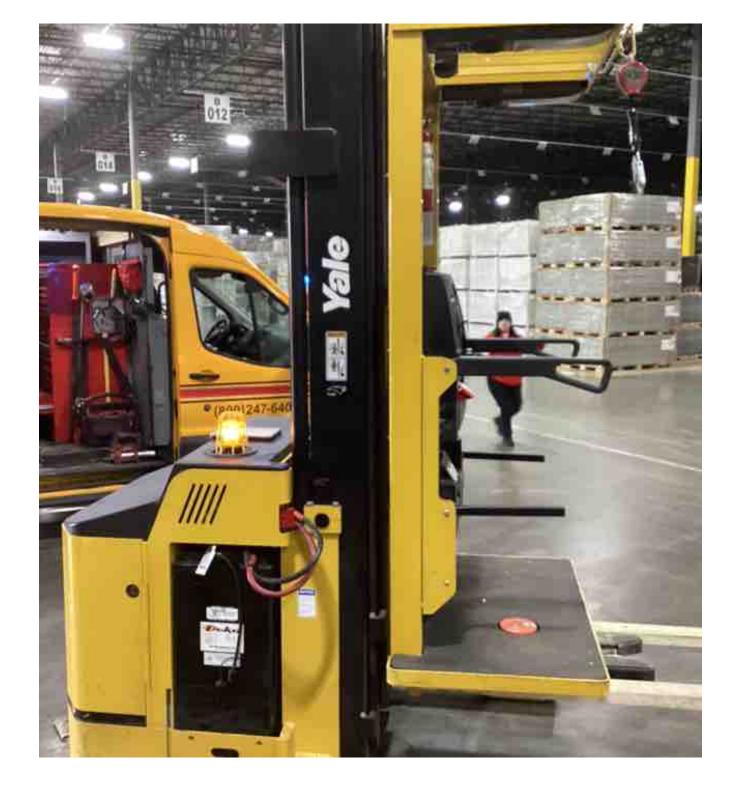

## **CONDITION REPORT - ELECTRIC**

| Manufacturer                          | Model                  | Year | Serial Number             |              |  |
|---------------------------------------|------------------------|------|---------------------------|--------------|--|
| YALE                                  | OS030BF                | 2019 | E826N05045T               |              |  |
|                                       |                        |      |                           |              |  |
| Mast                                  |                        |      | Hours                     | 3929         |  |
| Mast Height Lowered                   | 10                     |      | Voltage                   | 24 Volt      |  |
| Mast Height Raised                    | 25                     |      | Attachment                |              |  |
| Hydraulic Control Valve               |                        |      | Directional Control       |              |  |
| Capacity                              | 2000                   |      | Tires                     | Non-Marking  |  |
| Mast Condition                        |                        |      | Steering Pump Condition   |              |  |
| Mast Comments                         |                        |      | Steering Pump Comments    |              |  |
| Lift Cylinder Condition               |                        |      | Hydraulic Pump Condition  |              |  |
| Lift Cylinder Comments                |                        |      | Hydraulic Pump Comments   |              |  |
| Tilt Cylinder Condition               |                        |      | Hydraulic Motor Condition |              |  |
| Tilt Cylinder Comments                |                        |      | Hydraulic Motor Comments  |              |  |
| Carriage Condition                    |                        |      | Control System Condition  |              |  |
| Carriage Comments                     |                        |      | Control System Comments   |              |  |
| Load Backrest Condition               |                        |      | Control Cyclem Commonic   |              |  |
| Load Backrest Comments                |                        |      | Drive Motor Condition     |              |  |
| Forks Condition                       |                        |      | Drive Motor Comments      |              |  |
| Forks Comments                        |                        |      | Differential Condition    |              |  |
| Tonio Commento                        |                        |      | Differential Comments     |              |  |
| Overhead Guard Condition              |                        |      | Drive Tires % Remaining   | 80           |  |
| Overhead Guard Comments               |                        |      | Drive Tires Condition     |              |  |
| Overnead Sdard Somments               |                        |      | Steer Tires % Remaining   |              |  |
| Seat Condition                        |                        |      | Steer Tires Condition     | Not-Selected |  |
| Seat Comments                         |                        |      | Steer Axle Condition      | Not delected |  |
| Seat Comments                         |                        |      | Steer Axle Comments       |              |  |
| General Appearance Condition          | Good                   |      | Brakes Condition          |              |  |
| General Appearance Comments           | Good                   |      | Brakes Comments           |              |  |
| General Appearance Comments           |                        |      | Diakes Comments           |              |  |
| General Comments                      |                        |      | Battery Present           | Yes          |  |
| platform gate arms damaged drive unit | doors hardware missing |      | Charger Present           | Yes          |  |
|                                       |                        |      | Electrical Condition      |              |  |
|                                       |                        |      | Electrical Comments       |              |  |
|                                       |                        |      | Liectrical Comments       |              |  |
|                                       |                        |      |                           |              |  |
|                                       |                        |      |                           |              |  |
|                                       |                        |      |                           |              |  |
|                                       |                        |      |                           |              |  |
|                                       |                        |      |                           |              |  |
|                                       |                        |      |                           |              |  |
|                                       |                        |      |                           |              |  |