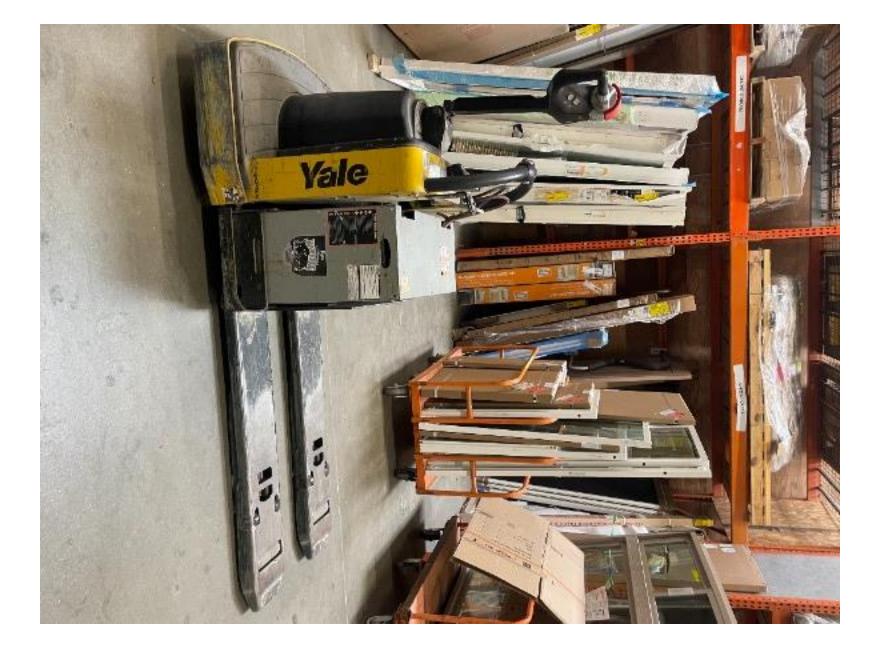

## **CONDITION REPORT - ELECTRIC**

| Manufacturer                 | Model         | Year<br>2015 | Serial Number<br>C896N02860N |         |  |
|------------------------------|---------------|--------------|------------------------------|---------|--|
| YALE MANUFACTURER            | MPE060-F      |              |                              |         |  |
|                              |               |              |                              |         |  |
| Mast                         | 6 Lift Pallet |              | Hours                        | 2063    |  |
| Mast Height Lowered          |               |              | Voltage                      | 24 Volt |  |
| Mast Height Raised           |               |              | Attachment                   |         |  |
| Hydraulic Control Valve      |               |              | Directional Control          | Lever   |  |
| Capacity                     | 6000          |              | Tires                        | Cushion |  |
| Mast Condition               |               |              | Steering Pump Condition      |         |  |
| Mast Comments                |               |              | Steering Pump Comments       |         |  |
| Lift Cylinder Condition      |               |              | Hydraulic Pump Condition     |         |  |
| Lift Cylinder Comments       |               |              | Hydraulic Pump Comments      |         |  |
| Tilt Cylinder Condition      |               |              | Hydraulic Motor Condition    |         |  |
| Tilt Cylinder Comments       |               |              | Hydraulic Motor Comments     |         |  |
| Carriage Condition           |               |              | Control System Condition     |         |  |
| Carriage Comments            |               |              | Control System Comments      |         |  |
| Load Backrest Condition      |               |              |                              |         |  |
| Load Backrest Comments       |               |              | Drive Motor Condition        |         |  |
| Forks Condition              |               |              | Drive Motor Comments         |         |  |
| Forks Comments               |               |              | Differential Condition       |         |  |
|                              |               |              | Differential Comments        |         |  |
| Overhead Guard Condition     |               |              | Drive Tires % Remaining      | 90      |  |
| Overhead Guard Comments      |               |              | Drive Tires Condition        |         |  |
|                              |               |              | Steer Tires % Remaining      |         |  |
| Seat Condition               |               |              | Steer Tires Condition        |         |  |
| Seat Comments                |               |              | Steer Axle Condition         |         |  |
|                              |               |              | Steer Axle Comments          |         |  |
| General Appearance Condition |               |              | Brakes Condition             |         |  |
| General Appearance Comments  |               |              | Brakes Comments              |         |  |
| 0                            |               |              | Datta III. Danaant           | V       |  |
| General Comments             |               |              | Battery Present              | Yes     |  |
|                              |               |              | Charger Present              | No      |  |
|                              |               |              | Floatrical Condition         |         |  |
|                              |               |              | Electrical Condition         |         |  |
|                              |               |              | Electrical Comments          |         |  |
|                              |               |              |                              |         |  |
|                              |               |              |                              |         |  |
|                              |               |              |                              |         |  |
|                              |               |              |                              |         |  |
|                              |               |              |                              |         |  |
|                              |               |              |                              |         |  |
|                              |               |              |                              |         |  |
|                              |               |              |                              |         |  |