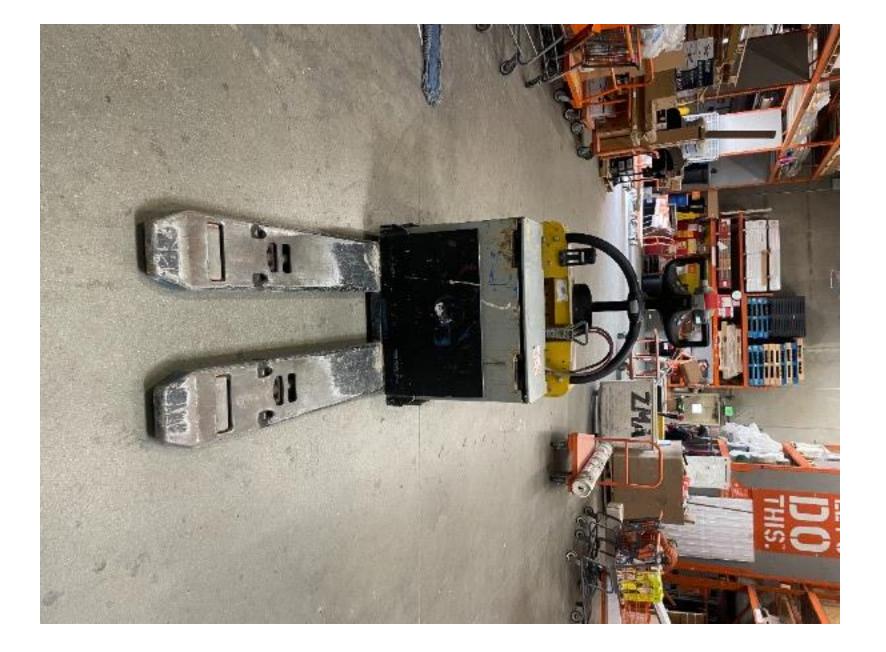

## **CONDITION REPORT - ELECTRIC**

| Manufacturer                 | Model         | Year<br>2015 | Serial Number<br>C896N02860N |         |  |
|------------------------------|---------------|--------------|------------------------------|---------|--|
| YALE MANUFACTURER            | MPE060-F      |              |                              |         |  |
|                              |               |              |                              |         |  |
| Mast                         | 6 Lift Pallet |              | Hours                        | 2063    |  |
| Mast Height Lowered          |               |              | Voltage                      | 24 Volt |  |
| Mast Height Raised           |               |              | Attachment                   |         |  |
| Hydraulic Control Valve      |               |              | Directional Control          | Lever   |  |
| Capacity                     | 6000          |              | Tires                        | Cushion |  |
| Mast Condition               |               |              | Steering Pump Condition      |         |  |
| Mast Comments                |               |              | Steering Pump Comments       |         |  |
| Lift Cylinder Condition      |               |              | Hydraulic Pump Condition     |         |  |
| Lift Cylinder Comments       |               |              | Hydraulic Pump Comments      |         |  |
| Tilt Cylinder Condition      |               |              | Hydraulic Motor Condition    |         |  |
| Tilt Cylinder Comments       |               |              | Hydraulic Motor Comments     |         |  |
| Carriage Condition           |               |              | Control System Condition     |         |  |
| Carriage Comments            |               |              | Control System Comments      |         |  |
| Load Backrest Condition      |               |              |                              |         |  |
| Load Backrest Comments       |               |              | Drive Motor Condition        |         |  |
| Forks Condition              |               |              | Drive Motor Comments         |         |  |
| Forks Comments               |               |              | Differential Condition       |         |  |
|                              |               |              | Differential Comments        |         |  |
| Overhead Guard Condition     |               |              | Drive Tires % Remaining      | 90      |  |
| Overhead Guard Comments      |               |              | Drive Tires Condition        |         |  |
|                              |               |              | Steer Tires % Remaining      |         |  |
| Seat Condition               |               |              | Steer Tires Condition        |         |  |
| Seat Comments                |               |              | Steer Axle Condition         |         |  |
|                              |               |              | Steer Axle Comments          |         |  |
| General Appearance Condition |               |              | Brakes Condition             |         |  |
| General Appearance Comments  |               |              | Brakes Comments              |         |  |
| 0                            |               |              | Datta III. Danaant           | V       |  |
| General Comments             |               |              | Battery Present              | Yes     |  |
|                              |               |              | Charger Present              | No      |  |
|                              |               |              | Floatrical Condition         |         |  |
|                              |               |              | Electrical Condition         |         |  |
|                              |               |              | Electrical Comments          |         |  |
|                              |               |              |                              |         |  |
|                              |               |              |                              |         |  |
|                              |               |              |                              |         |  |
|                              |               |              |                              |         |  |
|                              |               |              |                              |         |  |
|                              |               |              |                              |         |  |
|                              |               |              |                              |         |  |
|                              |               |              |                              |         |  |