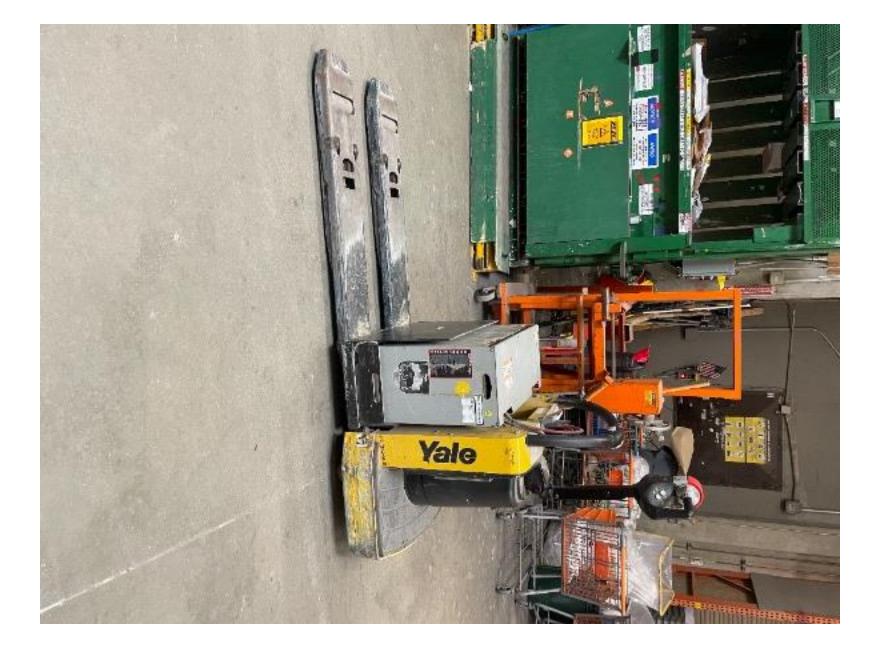

## **CONDITION REPORT - ELECTRIC**

| Manufacturer                 | Model         | Year<br>2015 | Serial Number<br>C896N02860N |         |  |
|------------------------------|---------------|--------------|------------------------------|---------|--|
| YALE MANUFACTURER            | MPE060-F      |              |                              |         |  |
|                              |               |              |                              |         |  |
| Mast                         | 6 Lift Pallet |              | Hours                        | 2063    |  |
| Mast Height Lowered          |               |              | Voltage                      | 24 Volt |  |
| Mast Height Raised           |               |              | Attachment                   |         |  |
| Hydraulic Control Valve      |               |              | Directional Control          | Lever   |  |
| Capacity                     | 6000          |              | Tires                        | Cushion |  |
| Mast Condition               |               |              | Steering Pump Condition      |         |  |
| Mast Comments                |               |              | Steering Pump Comments       |         |  |
| Lift Cylinder Condition      |               |              | Hydraulic Pump Condition     |         |  |
| Lift Cylinder Comments       |               |              | Hydraulic Pump Comments      |         |  |
| Tilt Cylinder Condition      |               |              | Hydraulic Motor Condition    |         |  |
| Tilt Cylinder Comments       |               |              | Hydraulic Motor Comments     |         |  |
| Carriage Condition           |               |              | Control System Condition     |         |  |
| Carriage Comments            |               |              | Control System Comments      |         |  |
| Load Backrest Condition      |               |              |                              |         |  |
| Load Backrest Comments       |               |              | Drive Motor Condition        |         |  |
| Forks Condition              |               |              | Drive Motor Comments         |         |  |
| Forks Comments               |               |              | Differential Condition       |         |  |
|                              |               |              | Differential Comments        |         |  |
| Overhead Guard Condition     |               |              | Drive Tires % Remaining      | 90      |  |
| Overhead Guard Comments      |               |              | Drive Tires Condition        |         |  |
|                              |               |              | Steer Tires % Remaining      |         |  |
| Seat Condition               |               |              | Steer Tires Condition        |         |  |
| Seat Comments                |               |              | Steer Axle Condition         |         |  |
|                              |               |              | Steer Axle Comments          |         |  |
| General Appearance Condition |               |              | Brakes Condition             |         |  |
| General Appearance Comments  |               |              | Brakes Comments              |         |  |
| 0                            |               |              | Datta III. Danaant           | V       |  |
| General Comments             |               |              | Battery Present              | Yes     |  |
|                              |               |              | Charger Present              | No      |  |
|                              |               |              | Floatrical Condition         |         |  |
|                              |               |              | Electrical Condition         |         |  |
|                              |               |              | Electrical Comments          |         |  |
|                              |               |              |                              |         |  |
|                              |               |              |                              |         |  |
|                              |               |              |                              |         |  |
|                              |               |              |                              |         |  |
|                              |               |              |                              |         |  |
|                              |               |              |                              |         |  |
|                              |               |              |                              |         |  |
|                              |               |              |                              |         |  |