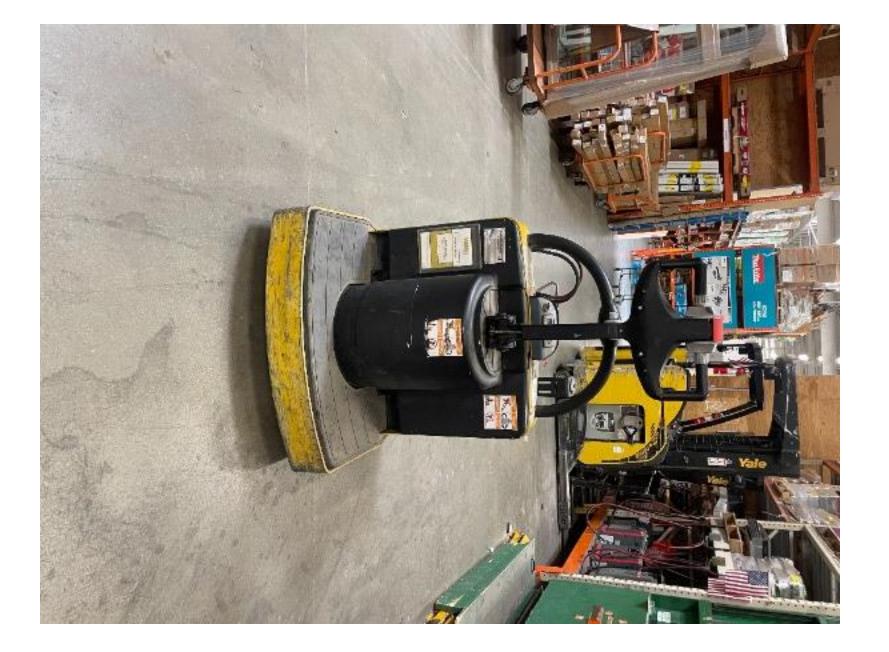

## **CONDITION REPORT - ELECTRIC**

| Manufacturer                 | Model         | Year<br>2015 | Serial Number<br>C896N02860N |         |  |
|------------------------------|---------------|--------------|------------------------------|---------|--|
| YALE MANUFACTURER            | MPE060-F      |              |                              |         |  |
|                              |               |              |                              |         |  |
| Mast                         | 6 Lift Pallet |              | Hours                        | 2063    |  |
| Mast Height Lowered          |               |              | Voltage                      | 24 Volt |  |
| Mast Height Raised           |               |              | Attachment                   |         |  |
| Hydraulic Control Valve      |               |              | Directional Control          | Lever   |  |
| Capacity                     | 6000          |              | Tires                        | Cushion |  |
| Mast Condition               |               |              | Steering Pump Condition      |         |  |
| Mast Comments                |               |              | Steering Pump Comments       |         |  |
| Lift Cylinder Condition      |               |              | Hydraulic Pump Condition     |         |  |
| Lift Cylinder Comments       |               |              | Hydraulic Pump Comments      |         |  |
| Tilt Cylinder Condition      |               |              | Hydraulic Motor Condition    |         |  |
| Tilt Cylinder Comments       |               |              | Hydraulic Motor Comments     |         |  |
| Carriage Condition           |               |              | Control System Condition     |         |  |
| Carriage Comments            |               |              | Control System Comments      |         |  |
| Load Backrest Condition      |               |              |                              |         |  |
| Load Backrest Comments       |               |              | Drive Motor Condition        |         |  |
| Forks Condition              |               |              | Drive Motor Comments         |         |  |
| Forks Comments               |               |              | Differential Condition       |         |  |
|                              |               |              | Differential Comments        |         |  |
| Overhead Guard Condition     |               |              | Drive Tires % Remaining      | 90      |  |
| Overhead Guard Comments      |               |              | Drive Tires Condition        |         |  |
|                              |               |              | Steer Tires % Remaining      |         |  |
| Seat Condition               |               |              | Steer Tires Condition        |         |  |
| Seat Comments                |               |              | Steer Axle Condition         |         |  |
|                              |               |              | Steer Axle Comments          |         |  |
| General Appearance Condition |               |              | Brakes Condition             |         |  |
| General Appearance Comments  |               |              | Brakes Comments              |         |  |
| 0                            |               |              | Datta III. Danaant           | V       |  |
| General Comments             |               |              | Battery Present              | Yes     |  |
|                              |               |              | Charger Present              | No      |  |
|                              |               |              | Floatrical Condition         |         |  |
|                              |               |              | Electrical Condition         |         |  |
|                              |               |              | Electrical Comments          |         |  |
|                              |               |              |                              |         |  |
|                              |               |              |                              |         |  |
|                              |               |              |                              |         |  |
|                              |               |              |                              |         |  |
|                              |               |              |                              |         |  |
|                              |               |              |                              |         |  |
|                              |               |              |                              |         |  |
|                              |               |              |                              |         |  |