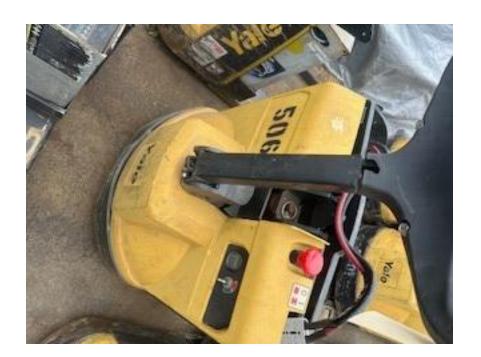

## **CONDITION REPORT - ELECTRIC**

| Manufacturer                 | Model          | Year | Serial Number                            |                |
|------------------------------|----------------|------|------------------------------------------|----------------|
| YALE MANUFACTURER            | MPB045VG       | 2018 | A245N18459S                              |                |
|                              |                |      |                                          |                |
| Mast                         |                |      | Hours                                    | 602            |
| Mast Height Lowered          |                |      | Voltage                                  |                |
| Mast Height Raised           |                |      | Attachment                               |                |
| Hydraulic Control Valve      |                |      | Directional Control                      |                |
| Capacity                     |                |      | Tires                                    |                |
|                              |                |      |                                          |                |
| Mast Condition               | Not applicable |      | Steering Pump Condition                  | Inspected      |
| Mast Comments                |                |      | Steering Pump Comments                   |                |
| Lift Cylinder Condition      | Inspected      |      | Hydraulic Pump Condition                 | Inspected      |
| Lift Cylinder Comments       |                |      | Hydraulic Pump Comments                  |                |
| Tilt Cylinder Condition      | Not applicable |      | Hydraulic Motor Condition                | Inspected      |
| Tilt Cylinder Comments       |                |      | Hydraulic Motor Comments                 |                |
| Carriage Condition           | Not applicable |      | Control System Condition                 | Inspected      |
| Carriage Comments            |                |      | Control System Comments                  |                |
| Load Backrest Condition      | Not applicable |      |                                          |                |
| Load Backrest Comments       |                |      | Drive Motor Condition                    |                |
| Forks Condition              | Inspected      |      | Drive Motor Comments                     |                |
| Forks Comments               |                |      | Differential Condition                   | Inspected      |
|                              |                |      | Differential Comments                    |                |
| Overhead Guard Condition     | Not applicable |      | Drive Tires % Remaining                  |                |
| Overhead Guard Comments      |                |      | Drive Tires Condition                    | Inspected      |
|                              |                |      | Steer Tires % Remaining                  |                |
| Seat Condition               | Not applicable |      | Steer Tires Condition                    | Not-Selected   |
| Seat Comments                |                |      | Steer Axle Condition                     | Not applicable |
|                              |                |      | Steer Axle Comments                      |                |
| General Appearance Condition | Fair           |      | Brakes Condition                         | Inspected      |
| General Appearance Comments  |                |      | Brakes Comments                          |                |
| 0 10 .                       |                |      | B. (1) B. (1)                            |                |
| General Comments             |                |      | Battery Present                          | Yes            |
| Solid Unit                   |                |      | Charger Present                          |                |
|                              |                |      | Electrical Condition                     | Inapported     |
|                              |                |      |                                          | inspected      |
|                              |                |      | Electrical Comments                      |                |
|                              |                |      |                                          |                |
|                              |                |      |                                          |                |
|                              |                |      |                                          |                |
|                              |                |      |                                          |                |
|                              |                |      |                                          |                |
|                              |                |      |                                          |                |
|                              |                |      |                                          |                |
|                              |                |      | _                                        |                |
|                              |                |      | Electrical Condition Electrical Comments | Inspected      |