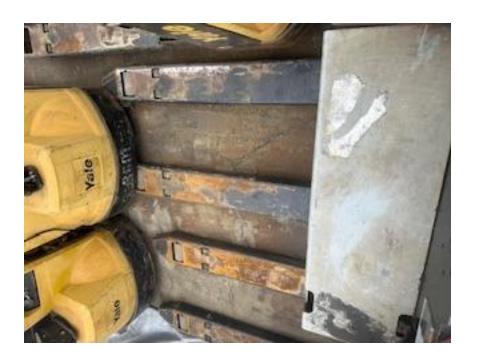

## **CONDITION REPORT - ELECTRIC**

| Manufacturer                 | Model          | Year | Serial Number                            |                |
|------------------------------|----------------|------|------------------------------------------|----------------|
| YALE MANUFACTURER            | MPB045VG       | 2018 | A245N18459S                              |                |
|                              |                |      |                                          |                |
| Mast                         |                |      | Hours                                    | 602            |
| Mast Height Lowered          |                |      | Voltage                                  |                |
| Mast Height Raised           |                |      | Attachment                               |                |
| Hydraulic Control Valve      |                |      | Directional Control                      |                |
| Capacity                     |                |      | Tires                                    |                |
|                              |                |      |                                          |                |
| Mast Condition               | Not applicable |      | Steering Pump Condition                  | Inspected      |
| Mast Comments                |                |      | Steering Pump Comments                   |                |
| Lift Cylinder Condition      | Inspected      |      | Hydraulic Pump Condition                 | Inspected      |
| Lift Cylinder Comments       |                |      | Hydraulic Pump Comments                  |                |
| Tilt Cylinder Condition      | Not applicable |      | Hydraulic Motor Condition                | Inspected      |
| Tilt Cylinder Comments       |                |      | Hydraulic Motor Comments                 |                |
| Carriage Condition           | Not applicable |      | Control System Condition                 | Inspected      |
| Carriage Comments            |                |      | Control System Comments                  |                |
| Load Backrest Condition      | Not applicable |      |                                          |                |
| Load Backrest Comments       |                |      | Drive Motor Condition                    |                |
| Forks Condition              | Inspected      |      | Drive Motor Comments                     |                |
| Forks Comments               |                |      | Differential Condition                   | Inspected      |
|                              |                |      | Differential Comments                    |                |
| Overhead Guard Condition     | Not applicable |      | Drive Tires % Remaining                  |                |
| Overhead Guard Comments      |                |      | Drive Tires Condition                    | Inspected      |
|                              |                |      | Steer Tires % Remaining                  |                |
| Seat Condition               | Not applicable |      | Steer Tires Condition                    | Not-Selected   |
| Seat Comments                |                |      | Steer Axle Condition                     | Not applicable |
|                              |                |      | Steer Axle Comments                      |                |
| General Appearance Condition | Fair           |      | Brakes Condition                         | Inspected      |
| General Appearance Comments  |                |      | Brakes Comments                          |                |
| 0 10 .                       |                |      | B. (1) B. (1)                            |                |
| General Comments             |                |      | Battery Present                          | Yes            |
| Solid Unit                   |                |      | Charger Present                          |                |
|                              |                |      | Electrical Condition                     | Inapported     |
|                              |                |      |                                          | inspected      |
|                              |                |      | Electrical Comments                      |                |
|                              |                |      |                                          |                |
|                              |                |      |                                          |                |
|                              |                |      |                                          |                |
|                              |                |      |                                          |                |
|                              |                |      |                                          |                |
|                              |                |      |                                          |                |
|                              |                |      |                                          |                |
|                              |                |      | _                                        |                |
|                              |                |      | Electrical Condition Electrical Comments | Inspected      |