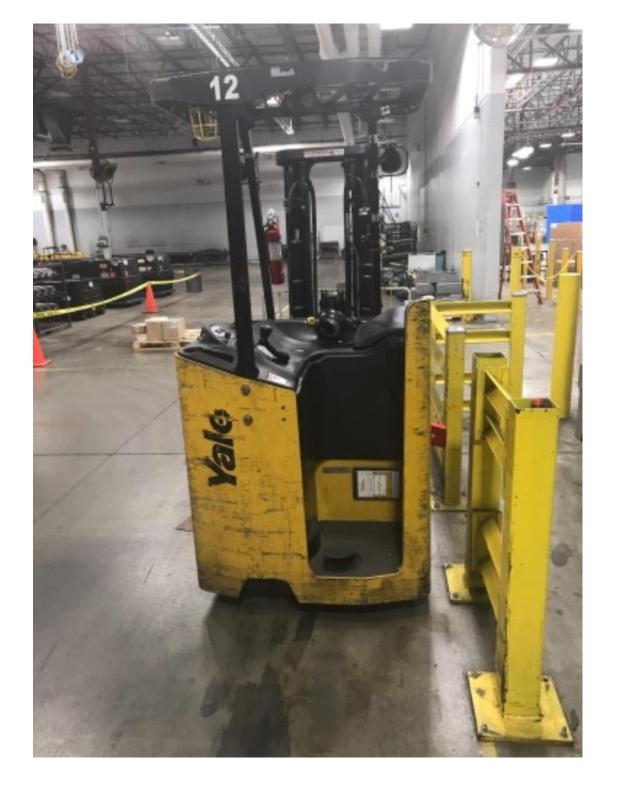

## **CONDITION REPORT - ELECTRIC**

| Manufacturer                 | Model<br>ESC040AD          | Year | Serial Number             |                       |
|------------------------------|----------------------------|------|---------------------------|-----------------------|
| YALE MANUFACTURER            |                            | 2016 | C883N01992P               |                       |
|                              |                            |      |                           | 7700                  |
| Mast                         | 3 Stage FFL (Triplex)      |      | Hours                     | 7780                  |
| Mast Height Lowered          | 84                         |      | Voltage                   | 36 Volt               |
| Mast Height Raised           | 193                        |      | Attachment                | S/S Fork Positioner   |
| Hydraulic Control Valve      | 4-Function                 |      | Directional Control       |                       |
| Capacity                     |                            |      | Tires                     | Non-Marking           |
| Mast Condition               |                            |      | Steering Pump Condition   |                       |
| Mast Comments                |                            |      | Steering Pump Comments    |                       |
| Lift Cylinder Condition      |                            |      | Hydraulic Pump Condition  |                       |
| Lift Cylinder Comments       |                            |      | Hydraulic Pump Comments   |                       |
| Tilt Cylinder Condition      |                            |      | Hydraulic Motor Condition |                       |
| Tilt Cylinder Comments       |                            |      | Hydraulic Motor Comments  |                       |
| Carriage Condition           |                            |      | Control System Condition  |                       |
| Carriage Comments            |                            |      | Control System Comments   |                       |
| Load Backrest Condition      |                            |      | Control Cystem Commente   |                       |
| Load Backrest Comments       |                            |      | Drive Motor Condition     |                       |
| Forks Condition              |                            |      | Drive Motor Comments      |                       |
| Forks Comments               |                            |      | Differential Condition    |                       |
|                              |                            |      | Differential Comments     |                       |
| Overhead Guard Condition     |                            |      | Drive Tires % Remaining   | 70                    |
|                              |                            |      | -                         | 70                    |
| Overhead Guard Comments      |                            |      | Drive Tires Condition     | 70                    |
|                              |                            |      | Steer Tires % Remaining   | 70                    |
| Seat Condition               |                            |      | Steer Tires Condition     |                       |
| Seat Comments                |                            |      | Steer Axle Condition      |                       |
|                              |                            |      | Steer Axle Comments       |                       |
| General Appearance Condition |                            |      | Brakes Condition          |                       |
| General Appearance Comments  |                            |      | Brakes Comments           |                       |
| General Comments             |                            |      | Battery Present           | Yes                   |
|                              |                            |      | Charger Present           |                       |
|                              |                            |      |                           |                       |
|                              |                            |      | Electrical Condition      |                       |
|                              |                            |      | Electrical Comments       |                       |
|                              |                            |      |                           |                       |
|                              |                            |      |                           |                       |
|                              |                            |      |                           |                       |
|                              |                            |      |                           |                       |
|                              |                            |      |                           |                       |
|                              |                            |      |                           |                       |
|                              |                            |      |                           |                       |
| <u> </u>                     |                            |      |                           |                       |
| Inspector Company Name       | Wheeler Materials Handling |      | Inspection Date           | 4/30/2019 12:25:50 PM |