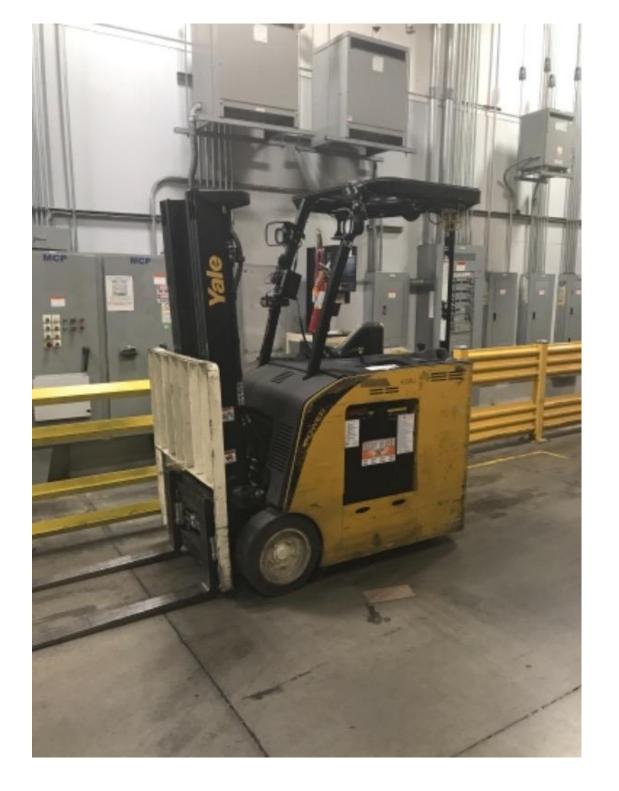

## **CONDITION REPORT - ELECTRIC**

| Manufacturer                 | Model<br>ESC040AD          | Year | Serial Number             |                       |
|------------------------------|----------------------------|------|---------------------------|-----------------------|
| YALE MANUFACTURER            |                            | 2016 | C883N01992P               |                       |
|                              |                            |      |                           | 7700                  |
| Mast                         | 3 Stage FFL (Triplex)      |      | Hours                     | 7780                  |
| Mast Height Lowered          | 84                         |      | Voltage                   | 36 Volt               |
| Mast Height Raised           | 193                        |      | Attachment                | S/S Fork Positioner   |
| Hydraulic Control Valve      | 4-Function                 |      | Directional Control       |                       |
| Capacity                     |                            |      | Tires                     | Non-Marking           |
| Mast Condition               |                            |      | Steering Pump Condition   |                       |
| Mast Comments                |                            |      | Steering Pump Comments    |                       |
| Lift Cylinder Condition      |                            |      | Hydraulic Pump Condition  |                       |
| Lift Cylinder Comments       |                            |      | Hydraulic Pump Comments   |                       |
| Tilt Cylinder Condition      |                            |      | Hydraulic Motor Condition |                       |
| Tilt Cylinder Comments       |                            |      | Hydraulic Motor Comments  |                       |
| Carriage Condition           |                            |      | Control System Condition  |                       |
| Carriage Comments            |                            |      | Control System Comments   |                       |
| Load Backrest Condition      |                            |      | Control Cystem Commente   |                       |
| Load Backrest Comments       |                            |      | Drive Motor Condition     |                       |
| Forks Condition              |                            |      | Drive Motor Comments      |                       |
| Forks Comments               |                            |      | Differential Condition    |                       |
|                              |                            |      | Differential Comments     |                       |
| Overhead Guard Condition     |                            |      | Drive Tires % Remaining   | 70                    |
|                              |                            |      | -                         | 70                    |
| Overhead Guard Comments      |                            |      | Drive Tires Condition     | 70                    |
|                              |                            |      | Steer Tires % Remaining   | 70                    |
| Seat Condition               |                            |      | Steer Tires Condition     |                       |
| Seat Comments                |                            |      | Steer Axle Condition      |                       |
|                              |                            |      | Steer Axle Comments       |                       |
| General Appearance Condition |                            |      | Brakes Condition          |                       |
| General Appearance Comments  |                            |      | Brakes Comments           |                       |
| General Comments             |                            |      | Battery Present           | Yes                   |
|                              |                            |      | Charger Present           |                       |
|                              |                            |      |                           |                       |
|                              |                            |      | Electrical Condition      |                       |
|                              |                            |      | Electrical Comments       |                       |
|                              |                            |      |                           |                       |
|                              |                            |      |                           |                       |
|                              |                            |      |                           |                       |
|                              |                            |      |                           |                       |
|                              |                            |      |                           |                       |
|                              |                            |      |                           |                       |
|                              |                            |      |                           |                       |
| <u> </u>                     |                            |      |                           |                       |
| Inspector Company Name       | Wheeler Materials Handling |      | Inspection Date           | 4/30/2019 12:25:50 PM |