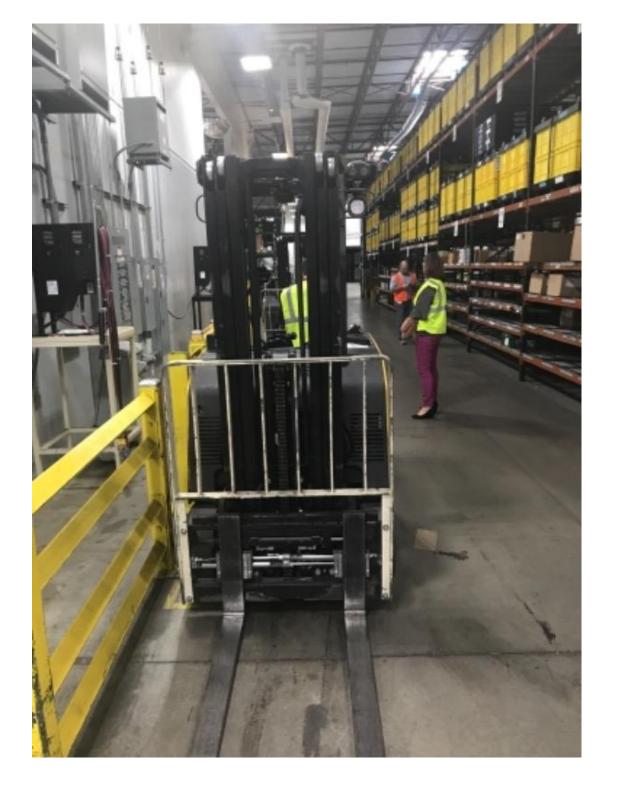

## **CONDITION REPORT - ELECTRIC**

| Manufacturer                 | Model<br>ESC040AD          | Year | Serial Number             |                       |
|------------------------------|----------------------------|------|---------------------------|-----------------------|
| YALE MANUFACTURER            |                            | 2016 | C883N01992P               |                       |
|                              |                            |      |                           | 7700                  |
| Mast                         | 3 Stage FFL (Triplex)      |      | Hours                     | 7780                  |
| Mast Height Lowered          | 84                         |      | Voltage                   | 36 Volt               |
| Mast Height Raised           | 193                        |      | Attachment                | S/S Fork Positioner   |
| Hydraulic Control Valve      | 4-Function                 |      | Directional Control       |                       |
| Capacity                     |                            |      | Tires                     | Non-Marking           |
| Mast Condition               |                            |      | Steering Pump Condition   |                       |
| Mast Comments                |                            |      | Steering Pump Comments    |                       |
| Lift Cylinder Condition      |                            |      | Hydraulic Pump Condition  |                       |
| Lift Cylinder Comments       |                            |      | Hydraulic Pump Comments   |                       |
| Tilt Cylinder Condition      |                            |      | Hydraulic Motor Condition |                       |
| Tilt Cylinder Comments       |                            |      | Hydraulic Motor Comments  |                       |
| Carriage Condition           |                            |      | Control System Condition  |                       |
| Carriage Comments            |                            |      | Control System Comments   |                       |
| Load Backrest Condition      |                            |      | Control Cystem Commente   |                       |
| Load Backrest Comments       |                            |      | Drive Motor Condition     |                       |
| Forks Condition              |                            |      | Drive Motor Comments      |                       |
| Forks Comments               |                            |      | Differential Condition    |                       |
|                              |                            |      | Differential Comments     |                       |
| Overhead Guard Condition     |                            |      | Drive Tires % Remaining   | 70                    |
|                              |                            |      | -                         | 70                    |
| Overhead Guard Comments      |                            |      | Drive Tires Condition     | 70                    |
|                              |                            |      | Steer Tires % Remaining   | 70                    |
| Seat Condition               |                            |      | Steer Tires Condition     |                       |
| Seat Comments                |                            |      | Steer Axle Condition      |                       |
|                              |                            |      | Steer Axle Comments       |                       |
| General Appearance Condition |                            |      | Brakes Condition          |                       |
| General Appearance Comments  |                            |      | Brakes Comments           |                       |
| General Comments             |                            |      | Battery Present           | Yes                   |
|                              |                            |      | Charger Present           |                       |
|                              |                            |      |                           |                       |
|                              |                            |      | Electrical Condition      |                       |
|                              |                            |      | Electrical Comments       |                       |
|                              |                            |      |                           |                       |
|                              |                            |      |                           |                       |
|                              |                            |      |                           |                       |
|                              |                            |      |                           |                       |
|                              |                            |      |                           |                       |
|                              |                            |      |                           |                       |
|                              |                            |      |                           |                       |
| <u> </u>                     |                            |      |                           |                       |
| Inspector Company Name       | Wheeler Materials Handling |      | Inspection Date           | 4/30/2019 12:25:50 PM |