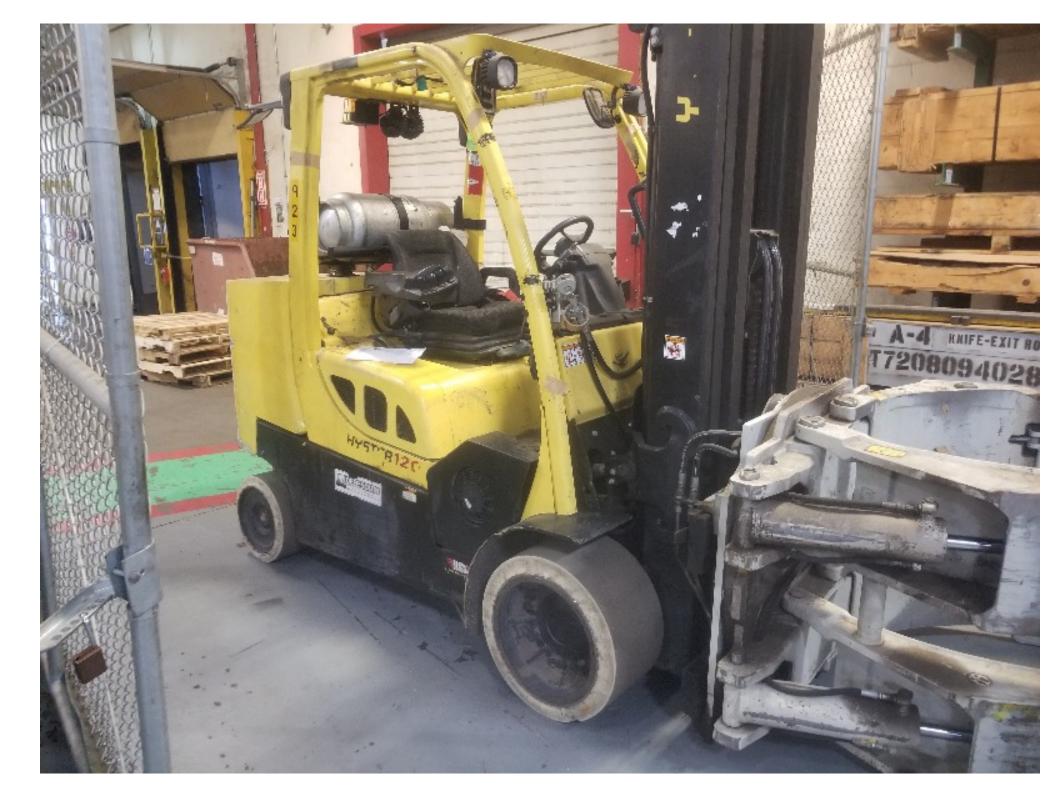

## **CONDITION REPORT - INTERNAL COMBUSTION**

| Manufacturer                 | Model               | Year | Serial Number              |                  |  |  |
|------------------------------|---------------------|------|----------------------------|------------------|--|--|
| HYSTER COMPANY               | S120FTPRS           | 2013 | H004V01923L                |                  |  |  |
| March                        |                     |      | llaura                     | 40000            |  |  |
| Mast                         | 100                 |      | Hours                      | 13990<br>LP Gas  |  |  |
| Mast Height Lowered          | 100                 |      | Fuel                       |                  |  |  |
| Mast Height Raised           | 211<br>5. Francisco |      | Attachment                 | Paper Roll Clamp |  |  |
| Hydraulic Control Valve      | 5-Function          |      | Directional Control        | Monotrol         |  |  |
| Capacity                     | 12000               |      | Tires                      | Non-Marking      |  |  |
| Mast Condition               |                     |      | Engine                     |                  |  |  |
| Mast Comments                |                     |      | Engine Inspected Condition |                  |  |  |
| Lift Cylinder Condition      |                     |      | Engine Inspected Comments  |                  |  |  |
| Lift Cylinder Comments       |                     |      | Radiator Condition         |                  |  |  |
| Tilt Cylinder Condition      |                     |      | Radiator Comments          |                  |  |  |
| Tilt Cylinder Comments       |                     |      | Transmission/MDU Condition |                  |  |  |
| Carriage Condition           |                     |      | Transmission/MDU Comments  |                  |  |  |
| Carriage Comments            |                     |      |                            |                  |  |  |
| Load Backrest Condition      | Not applicable      |      | Steering Pump Condition    |                  |  |  |
| Load Backrest Comments       |                     |      | Steering Pump Comments     |                  |  |  |
| Forks Condition              |                     |      | Hydraulic Pump Condition   |                  |  |  |
| Forks Comments               |                     |      | Hydraulic Pump Comments    |                  |  |  |
|                              |                     |      | Hydraulic Motor Condition  |                  |  |  |
| Overhead Guard Condition     |                     |      | Hydraulic Motor Comments   |                  |  |  |
| Overhead Guard Comments      |                     |      | Control System Condition   |                  |  |  |
|                              |                     |      | Control System Comments    |                  |  |  |
| Seat Condition               |                     |      | ,                          |                  |  |  |
| Seat Comments                |                     |      | Differential Condition     |                  |  |  |
|                              |                     |      | Differential Comments      |                  |  |  |
| General Appearance Condition |                     |      | Drive Tires % Remaining    | 60               |  |  |
| General Appearance Comments  |                     |      | Drive Tires Condition      |                  |  |  |
|                              |                     |      | Steer Tires % Remaining    | 60               |  |  |
| General Comments             |                     |      | Steer Tires Condition      |                  |  |  |
|                              |                     |      | Steer Axle Condition       |                  |  |  |
|                              |                     |      | Steer Axle Comments        |                  |  |  |
|                              |                     |      | Brakes Condition           |                  |  |  |
|                              |                     |      | Brakes Comments            |                  |  |  |
|                              |                     |      | Diakes Comments            |                  |  |  |
|                              |                     |      | Electrical Condition       |                  |  |  |
|                              |                     |      | Electrical Comments        |                  |  |  |
|                              |                     |      |                            |                  |  |  |
|                              |                     |      |                            |                  |  |  |
|                              |                     |      |                            |                  |  |  |
|                              |                     |      |                            |                  |  |  |
|                              |                     |      |                            |                  |  |  |
|                              |                     |      |                            |                  |  |  |
| 1                            |                     |      |                            |                  |  |  |

Inspector Company Name Inspector Name Deep south equipment Nicole Griffin Inspection Date

8/26/2019 8:57:09 AM

| MASTE                                                                         | and the second se | Model S120            |                             |                |             |  |  |  |  |
|-------------------------------------------------------------------------------|-----------------------------------------------------------------------------------------------------------------------------------------------------------------------------------------------------------------------------------------------------------------------------------------------------------------------------------------------------------------------------------------------------------------------------------------------------------------------------------------------------------------------------------------------------------------------------------------------------------------------------------------------------------------------------------------------------|-----------------------|-----------------------------|----------------|-------------|--|--|--|--|
| Attachment: 1067 mm (42 in) Carriage + Paper roll clamp Cascade<br>90F-114261 |                                                                                                                                                                                                                                                                                                                                                                                                                                                                                                                                                                                                                                                                                                     |                       |                             |                |             |  |  |  |  |
| Truck Weight 9650 kg (21280 lb)<br>Tread Width 1115 mm (43.9 in)              |                                                                                                                                                                                                                                                                                                                                                                                                                                                                                                                                                                                                                                                                                                     |                       |                             |                |             |  |  |  |  |
| Back Tilt 6.0 Degrees                                                         |                                                                                                                                                                                                                                                                                                                                                                                                                                                                                                                                                                                                                                                                                                     |                       |                             |                |             |  |  |  |  |
| Tue  Front    Size  22X12X16 Cushion    Pressure                              |                                                                                                                                                                                                                                                                                                                                                                                                                                                                                                                                                                                                                                                                                                     |                       | Rear<br>18X8X12-1/8 Cushion |                |             |  |  |  |  |
| nance                                                                         | MAXIMUM                                                                                                                                                                                                                                                                                                                                                                                                                                                                                                                                                                                                                                                                                             | Load Height<br>Dim. A | Load<br>Dim. B              | Dim. C         | 出了。         |  |  |  |  |
|                                                                               | 4090 kg<br>(9000 lb)                                                                                                                                                                                                                                                                                                                                                                                                                                                                                                                                                                                                                                                                                | 5300mm<br>(208.7 in)  | 770 mm<br>(30 in)           | . (30 in)      | T-HBH STING |  |  |  |  |
|                                                                               |                                                                                                                                                                                                                                                                                                                                                                                                                                                                                                                                                                                                                                                                                                     | 0 mm<br>(0 in)        | 0 mm<br>(0 in)              | 0 mm<br>(0 in) | 1 40        |  |  |  |  |