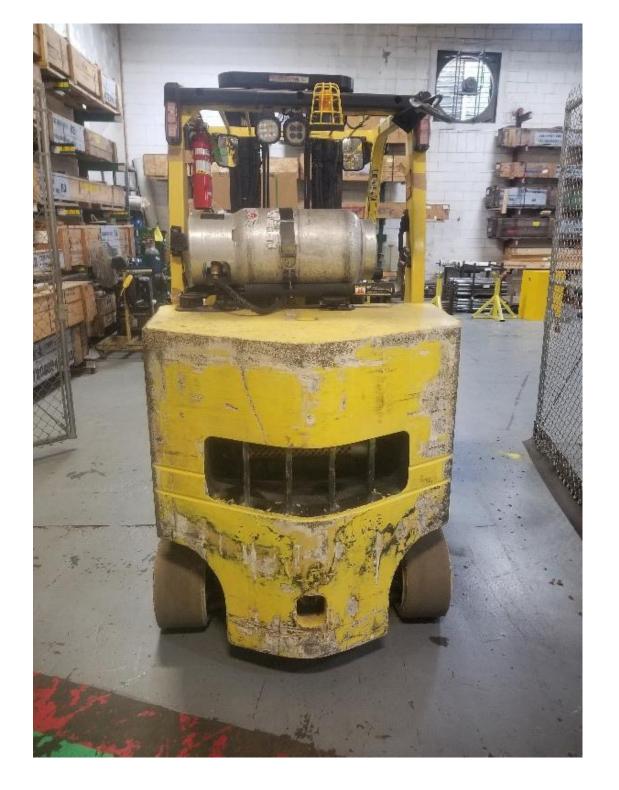

## **CONDITION REPORT - INTERNAL COMBUSTION**

| Manufacturer                 | Model               | Year | Serial Number              |                  |  |  |
|------------------------------|---------------------|------|----------------------------|------------------|--|--|
| HYSTER COMPANY               | S120FTPRS           | 2013 | H004V01923L                |                  |  |  |
| March                        |                     |      | llaura                     | 40000            |  |  |
| Mast                         | 100                 |      | Hours                      | 13990<br>LP Gas  |  |  |
| Mast Height Lowered          | 100                 |      | Fuel                       |                  |  |  |
| Mast Height Raised           | 211<br>5. Francisco |      | Attachment                 | Paper Roll Clamp |  |  |
| Hydraulic Control Valve      | 5-Function          |      | Directional Control        | Monotrol         |  |  |
| Capacity                     | 12000               |      | Tires                      | Non-Marking      |  |  |
| Mast Condition               |                     |      | Engine                     |                  |  |  |
| Mast Comments                |                     |      | Engine Inspected Condition |                  |  |  |
| Lift Cylinder Condition      |                     |      | Engine Inspected Comments  |                  |  |  |
| Lift Cylinder Comments       |                     |      | Radiator Condition         |                  |  |  |
| Tilt Cylinder Condition      |                     |      | Radiator Comments          |                  |  |  |
| Tilt Cylinder Comments       |                     |      | Transmission/MDU Condition |                  |  |  |
| Carriage Condition           |                     |      | Transmission/MDU Comments  |                  |  |  |
| Carriage Comments            |                     |      |                            |                  |  |  |
| Load Backrest Condition      | Not applicable      |      | Steering Pump Condition    |                  |  |  |
| Load Backrest Comments       |                     |      | Steering Pump Comments     |                  |  |  |
| Forks Condition              |                     |      | Hydraulic Pump Condition   |                  |  |  |
| Forks Comments               |                     |      | Hydraulic Pump Comments    |                  |  |  |
|                              |                     |      | Hydraulic Motor Condition  |                  |  |  |
| Overhead Guard Condition     |                     |      | Hydraulic Motor Comments   |                  |  |  |
| Overhead Guard Comments      |                     |      | Control System Condition   |                  |  |  |
|                              |                     |      | Control System Comments    |                  |  |  |
| Seat Condition               |                     |      | ,                          |                  |  |  |
| Seat Comments                |                     |      | Differential Condition     |                  |  |  |
|                              |                     |      | Differential Comments      |                  |  |  |
| General Appearance Condition |                     |      | Drive Tires % Remaining    | 60               |  |  |
| General Appearance Comments  |                     |      | Drive Tires Condition      |                  |  |  |
|                              |                     |      | Steer Tires % Remaining    | 60               |  |  |
| General Comments             |                     |      | Steer Tires Condition      |                  |  |  |
|                              |                     |      | Steer Axle Condition       |                  |  |  |
|                              |                     |      | Steer Axle Comments        |                  |  |  |
|                              |                     |      | Brakes Condition           |                  |  |  |
|                              |                     |      | Brakes Comments            |                  |  |  |
|                              |                     |      | Diakes Comments            |                  |  |  |
|                              |                     |      | Electrical Condition       |                  |  |  |
|                              |                     |      | Electrical Comments        |                  |  |  |
|                              |                     |      |                            |                  |  |  |
|                              |                     |      |                            |                  |  |  |
|                              |                     |      |                            |                  |  |  |
|                              |                     |      |                            |                  |  |  |
|                              |                     |      |                            |                  |  |  |
|                              |                     |      |                            |                  |  |  |
| 1                            |                     |      |                            |                  |  |  |

Inspector Company Name Inspector Name Deep south equipment Nicole Griffin Inspection Date

8/26/2019 8:57:09 AM

| MASTE                                                                         | and the second se | Model S120            |                             |                |             |  |  |  |  |
|-------------------------------------------------------------------------------|-----------------------------------------------------------------------------------------------------------------------------------------------------------------------------------------------------------------------------------------------------------------------------------------------------------------------------------------------------------------------------------------------------------------------------------------------------------------------------------------------------------------------------------------------------------------------------------------------------------------------------------------------------------------------------------------------------|-----------------------|-----------------------------|----------------|-------------|--|--|--|--|
| Attachment: 1067 mm (42 in) Carriage + Paper roll clamp Cascade<br>90F-114261 |                                                                                                                                                                                                                                                                                                                                                                                                                                                                                                                                                                                                                                                                                                     |                       |                             |                |             |  |  |  |  |
| Truck Weight 9650 kg (21280 lb)<br>Tread Width 1115 mm (43.9 in)              |                                                                                                                                                                                                                                                                                                                                                                                                                                                                                                                                                                                                                                                                                                     |                       |                             |                |             |  |  |  |  |
| Back Tilt 6.0 Degrees                                                         |                                                                                                                                                                                                                                                                                                                                                                                                                                                                                                                                                                                                                                                                                                     |                       |                             |                |             |  |  |  |  |
| Tue  Front    Size  22X12X16 Cushion    Pressure                              |                                                                                                                                                                                                                                                                                                                                                                                                                                                                                                                                                                                                                                                                                                     |                       | Rear<br>18X8X12-1/8 Cushion |                |             |  |  |  |  |
| nance                                                                         | MAXIMUM                                                                                                                                                                                                                                                                                                                                                                                                                                                                                                                                                                                                                                                                                             | Load Height<br>Dim. A | Load<br>Dim. B              | Dim. C         | 出了。         |  |  |  |  |
|                                                                               | 4090 kg<br>(9000 lb)                                                                                                                                                                                                                                                                                                                                                                                                                                                                                                                                                                                                                                                                                | 5300mm<br>(208.7 in)  | 770 mm<br>(30 in)           | . (30 in)      | T-HBH STING |  |  |  |  |
|                                                                               |                                                                                                                                                                                                                                                                                                                                                                                                                                                                                                                                                                                                                                                                                                     | 0 mm<br>(0 in)        | 0 mm<br>(0 in)              | 0 mm<br>(0 in) | 1 40        |  |  |  |  |