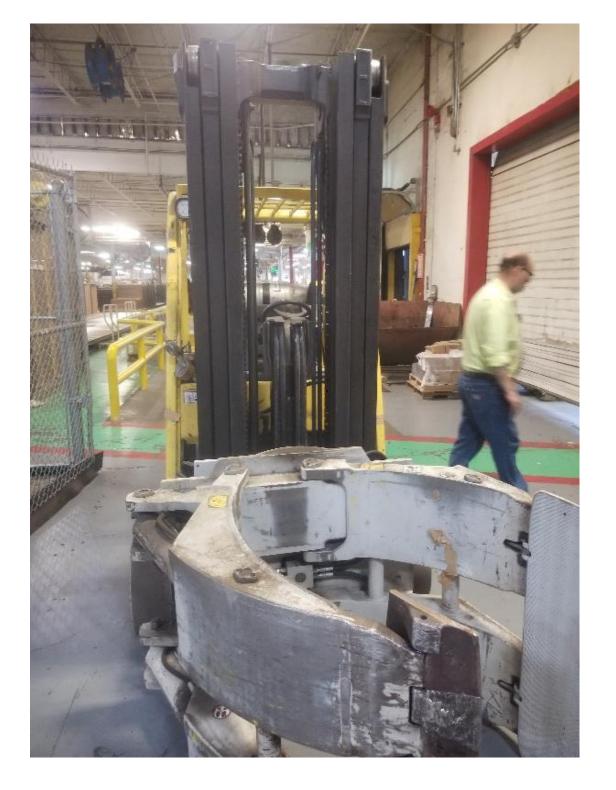

## **CONDITION REPORT - INTERNAL COMBUSTION**

| Manufacturer                 | Model               | Year | Serial Number              |                  |  |  |
|------------------------------|---------------------|------|----------------------------|------------------|--|--|
| HYSTER COMPANY               | S120FTPRS           | 2013 | H004V01923L                |                  |  |  |
| March                        |                     |      | llaura                     | 40000            |  |  |
| Mast                         | 100                 |      | Hours                      | 13990<br>LP Gas  |  |  |
| Mast Height Lowered          | 100                 |      | Fuel                       |                  |  |  |
| Mast Height Raised           | 211<br>5. Francisco |      | Attachment                 | Paper Roll Clamp |  |  |
| Hydraulic Control Valve      | 5-Function          |      | Directional Control        | Monotrol         |  |  |
| Capacity                     | 12000               |      | Tires                      | Non-Marking      |  |  |
| Mast Condition               |                     |      | Engine                     |                  |  |  |
| Mast Comments                |                     |      | Engine Inspected Condition |                  |  |  |
| Lift Cylinder Condition      |                     |      | Engine Inspected Comments  |                  |  |  |
| Lift Cylinder Comments       |                     |      | Radiator Condition         |                  |  |  |
| Tilt Cylinder Condition      |                     |      | Radiator Comments          |                  |  |  |
| Tilt Cylinder Comments       |                     |      | Transmission/MDU Condition |                  |  |  |
| Carriage Condition           |                     |      | Transmission/MDU Comments  |                  |  |  |
| Carriage Comments            |                     |      |                            |                  |  |  |
| Load Backrest Condition      | Not applicable      |      | Steering Pump Condition    |                  |  |  |
| Load Backrest Comments       |                     |      | Steering Pump Comments     |                  |  |  |
| Forks Condition              |                     |      | Hydraulic Pump Condition   |                  |  |  |
| Forks Comments               |                     |      | Hydraulic Pump Comments    |                  |  |  |
|                              |                     |      | Hydraulic Motor Condition  |                  |  |  |
| Overhead Guard Condition     |                     |      | Hydraulic Motor Comments   |                  |  |  |
| Overhead Guard Comments      |                     |      | Control System Condition   |                  |  |  |
|                              |                     |      | Control System Comments    |                  |  |  |
| Seat Condition               |                     |      | ,                          |                  |  |  |
| Seat Comments                |                     |      | Differential Condition     |                  |  |  |
|                              |                     |      | Differential Comments      |                  |  |  |
| General Appearance Condition |                     |      | Drive Tires % Remaining    | 60               |  |  |
| General Appearance Comments  |                     |      | Drive Tires Condition      |                  |  |  |
|                              |                     |      | Steer Tires % Remaining    | 60               |  |  |
| General Comments             |                     |      | Steer Tires Condition      |                  |  |  |
|                              |                     |      | Steer Axle Condition       |                  |  |  |
|                              |                     |      | Steer Axle Comments        |                  |  |  |
|                              |                     |      | Brakes Condition           |                  |  |  |
|                              |                     |      | Brakes Comments            |                  |  |  |
|                              |                     |      | Diakes Comments            |                  |  |  |
|                              |                     |      | Electrical Condition       |                  |  |  |
|                              |                     |      | Electrical Comments        |                  |  |  |
|                              |                     |      |                            |                  |  |  |
|                              |                     |      |                            |                  |  |  |
|                              |                     |      |                            |                  |  |  |
|                              |                     |      |                            |                  |  |  |
|                              |                     |      |                            |                  |  |  |
|                              |                     |      |                            |                  |  |  |
| 1                            |                     |      |                            |                  |  |  |

Inspector Company Name Inspector Name Deep south equipment Nicole Griffin Inspection Date

8/26/2019 8:57:09 AM

| MASTE                                                                         | and the second se | Model S120            |                             |                |             |  |  |  |  |
|-------------------------------------------------------------------------------|-----------------------------------------------------------------------------------------------------------------------------------------------------------------------------------------------------------------------------------------------------------------------------------------------------------------------------------------------------------------------------------------------------------------------------------------------------------------------------------------------------------------------------------------------------------------------------------------------------------------------------------------------------------------------------------------------------|-----------------------|-----------------------------|----------------|-------------|--|--|--|--|
| Attachment: 1067 mm (42 in) Carriage + Paper roll clamp Cascade<br>90F-114261 |                                                                                                                                                                                                                                                                                                                                                                                                                                                                                                                                                                                                                                                                                                     |                       |                             |                |             |  |  |  |  |
| Truck Weight 9650 kg (21280 lb)<br>Tread Width 1115 mm (43.9 in)              |                                                                                                                                                                                                                                                                                                                                                                                                                                                                                                                                                                                                                                                                                                     |                       |                             |                |             |  |  |  |  |
| Back Tilt 6.0 Degrees                                                         |                                                                                                                                                                                                                                                                                                                                                                                                                                                                                                                                                                                                                                                                                                     |                       |                             |                |             |  |  |  |  |
| Tue  Front    Size  22X12X16 Cushion    Pressure                              |                                                                                                                                                                                                                                                                                                                                                                                                                                                                                                                                                                                                                                                                                                     |                       | Rear<br>18X8X12-1/8 Cushion |                |             |  |  |  |  |
| nance                                                                         | MAXIMUM                                                                                                                                                                                                                                                                                                                                                                                                                                                                                                                                                                                                                                                                                             | Load Height<br>Dim. A | Load<br>Dim. B              | Dim. C         | 出了。         |  |  |  |  |
|                                                                               | 4090 kg<br>(9000 lb)                                                                                                                                                                                                                                                                                                                                                                                                                                                                                                                                                                                                                                                                                | 5300mm<br>(208.7 in)  | 770 mm<br>(30 in)           | . (30 in)      | T-HBH STING |  |  |  |  |
|                                                                               |                                                                                                                                                                                                                                                                                                                                                                                                                                                                                                                                                                                                                                                                                                     | 0 mm<br>(0 in)        | 0 mm<br>(0 in)              | 0 mm<br>(0 in) | 1 40        |  |  |  |  |