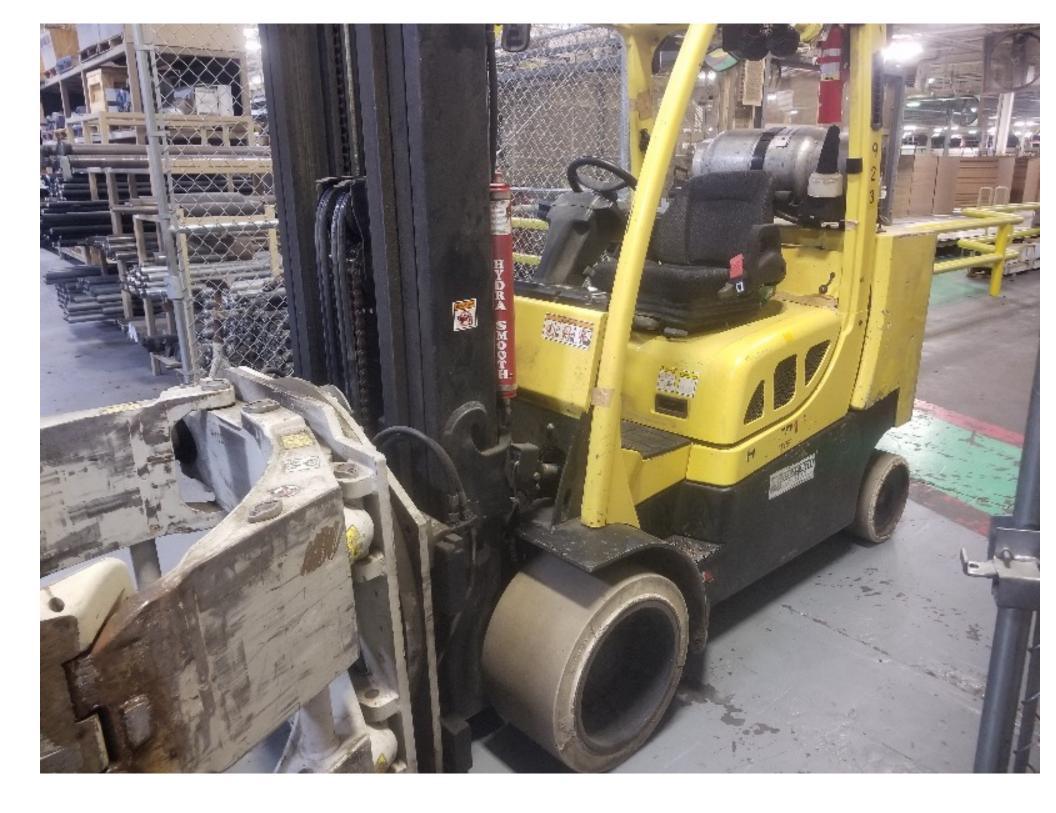

## **CONDITION REPORT - INTERNAL COMBUSTION**

| Manufacturer                 | Model               | Year | Serial Number              |                  |  |  |
|------------------------------|---------------------|------|----------------------------|------------------|--|--|
| HYSTER COMPANY               | S120FTPRS           | 2013 | H004V01923L                |                  |  |  |
| March                        |                     |      | llaura                     | 40000            |  |  |
| Mast                         | 100                 |      | Hours                      | 13990<br>LP Gas  |  |  |
| Mast Height Lowered          | 100                 |      | Fuel                       |                  |  |  |
| Mast Height Raised           | 211<br>5. Francisco |      | Attachment                 | Paper Roll Clamp |  |  |
| Hydraulic Control Valve      | 5-Function          |      | Directional Control        | Monotrol         |  |  |
| Capacity                     | 12000               |      | Tires                      | Non-Marking      |  |  |
| Mast Condition               |                     |      | Engine                     |                  |  |  |
| Mast Comments                |                     |      | Engine Inspected Condition |                  |  |  |
| Lift Cylinder Condition      |                     |      | Engine Inspected Comments  |                  |  |  |
| Lift Cylinder Comments       |                     |      | Radiator Condition         |                  |  |  |
| Tilt Cylinder Condition      |                     |      | Radiator Comments          |                  |  |  |
| Tilt Cylinder Comments       |                     |      | Transmission/MDU Condition |                  |  |  |
| Carriage Condition           |                     |      | Transmission/MDU Comments  |                  |  |  |
| Carriage Comments            |                     |      |                            |                  |  |  |
| Load Backrest Condition      | Not applicable      |      | Steering Pump Condition    |                  |  |  |
| Load Backrest Comments       |                     |      | Steering Pump Comments     |                  |  |  |
| Forks Condition              |                     |      | Hydraulic Pump Condition   |                  |  |  |
| Forks Comments               |                     |      | Hydraulic Pump Comments    |                  |  |  |
|                              |                     |      | Hydraulic Motor Condition  |                  |  |  |
| Overhead Guard Condition     |                     |      | Hydraulic Motor Comments   |                  |  |  |
| Overhead Guard Comments      |                     |      | Control System Condition   |                  |  |  |
|                              |                     |      | Control System Comments    |                  |  |  |
| Seat Condition               |                     |      | ,                          |                  |  |  |
| Seat Comments                |                     |      | Differential Condition     |                  |  |  |
|                              |                     |      | Differential Comments      |                  |  |  |
| General Appearance Condition |                     |      | Drive Tires % Remaining    | 60               |  |  |
| General Appearance Comments  |                     |      | Drive Tires Condition      |                  |  |  |
|                              |                     |      | Steer Tires % Remaining    | 60               |  |  |
| General Comments             |                     |      | Steer Tires Condition      |                  |  |  |
|                              |                     |      | Steer Axle Condition       |                  |  |  |
|                              |                     |      | Steer Axle Comments        |                  |  |  |
|                              |                     |      | Brakes Condition           |                  |  |  |
|                              |                     |      | Brakes Comments            |                  |  |  |
|                              |                     |      | Diakes Comments            |                  |  |  |
|                              |                     |      | Electrical Condition       |                  |  |  |
|                              |                     |      | Electrical Comments        |                  |  |  |
|                              |                     |      |                            |                  |  |  |
|                              |                     |      |                            |                  |  |  |
|                              |                     |      |                            |                  |  |  |
|                              |                     |      |                            |                  |  |  |
|                              |                     |      |                            |                  |  |  |
|                              |                     |      |                            |                  |  |  |
| 1                            |                     |      |                            |                  |  |  |

Inspector Company Name Inspector Name Deep south equipment Nicole Griffin Inspection Date

8/26/2019 8:57:09 AM

| MASTE                                                                         | and the second se | Model S120            |                             |                |             |  |  |  |  |
|-------------------------------------------------------------------------------|-----------------------------------------------------------------------------------------------------------------------------------------------------------------------------------------------------------------------------------------------------------------------------------------------------------------------------------------------------------------------------------------------------------------------------------------------------------------------------------------------------------------------------------------------------------------------------------------------------------------------------------------------------------------------------------------------------|-----------------------|-----------------------------|----------------|-------------|--|--|--|--|
| Attachment: 1067 mm (42 in) Carriage + Paper roll clamp Cascade<br>90F-114261 |                                                                                                                                                                                                                                                                                                                                                                                                                                                                                                                                                                                                                                                                                                     |                       |                             |                |             |  |  |  |  |
| Truck Weight 9650 kg (21280 lb)<br>Tread Width 1115 mm (43.9 in)              |                                                                                                                                                                                                                                                                                                                                                                                                                                                                                                                                                                                                                                                                                                     |                       |                             |                |             |  |  |  |  |
| Back Tilt 6.0 Degrees                                                         |                                                                                                                                                                                                                                                                                                                                                                                                                                                                                                                                                                                                                                                                                                     |                       |                             |                |             |  |  |  |  |
| Tue  Front    Size  22X12X16 Cushion    Pressure                              |                                                                                                                                                                                                                                                                                                                                                                                                                                                                                                                                                                                                                                                                                                     |                       | Rear<br>18X8X12-1/8 Cushion |                |             |  |  |  |  |
| nance                                                                         | MAXIMUM                                                                                                                                                                                                                                                                                                                                                                                                                                                                                                                                                                                                                                                                                             | Load Height<br>Dim. A | Load<br>Dim. B              | Dim. C         | 出了。         |  |  |  |  |
|                                                                               | 4090 kg<br>(9000 lb)                                                                                                                                                                                                                                                                                                                                                                                                                                                                                                                                                                                                                                                                                | 5300mm<br>(208.7 in)  | 770 mm<br>(30 in)           | . (30 in)      | T-HBH STING |  |  |  |  |
|                                                                               |                                                                                                                                                                                                                                                                                                                                                                                                                                                                                                                                                                                                                                                                                                     | 0 mm<br>(0 in)        | 0 mm<br>(0 in)              | 0 mm<br>(0 in) | 1 40        |  |  |  |  |