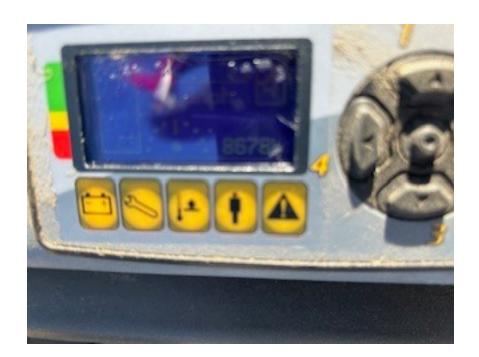

## **CONDITION REPORT - ELECTRIC**

| Manufacturer                 | Model          | Year | Serial Number                             |           |  |
|------------------------------|----------------|------|-------------------------------------------|-----------|--|
| YALE MANUFACTURER            | MPE080-VG      | 2017 | B287N02774R                               |           |  |
|                              |                |      |                                           |           |  |
| Mast                         | 6 Lift Pallet  |      | Hours                                     | 8678      |  |
| Mast Height Lowered          |                |      | Voltage                                   |           |  |
| Mast Height Raised           |                |      | Attachment                                |           |  |
| Hydraulic Control Valve      |                |      | Directional Control                       |           |  |
| Capacity                     | 8000           |      | Tires                                     |           |  |
|                              |                |      |                                           |           |  |
| Mast Condition               | Not applicable |      | Steering Pump Condition                   | Inspected |  |
| Mast Comments                |                |      | Steering Pump Comments                    |           |  |
| Lift Cylinder Condition      | Inspected      |      | Hydraulic Pump Condition                  | Inspected |  |
| Lift Cylinder Comments       |                |      | Hydraulic Pump Comments                   |           |  |
| Tilt Cylinder Condition      | Not applicable |      | Hydraulic Motor Condition                 | Inspected |  |
| Tilt Cylinder Comments       |                |      | Hydraulic Motor Comments                  |           |  |
| Carriage Condition           | Not applicable |      | Control System Condition                  | Inspected |  |
| Carriage Comments            |                |      | Control System Comments                   |           |  |
| Load Backrest Condition      | Inspected      |      |                                           |           |  |
| Load Backrest Comments       |                |      | Drive Motor Condition                     | Inspected |  |
| Forks Condition              | Inspected      |      | Drive Motor Comments                      |           |  |
| Forks Comments               |                |      | Differential Condition                    | Inspected |  |
|                              |                |      | Differential Comments                     |           |  |
| Overhead Guard Condition     | Not applicable |      | Drive Tires % Remaining                   |           |  |
| Overhead Guard Comments      |                |      | Drive Tires Condition                     | Inspected |  |
|                              |                |      | Steer Tires % Remaining                   |           |  |
| Seat Condition               | Not applicable |      | Steer Tires Condition                     | Inspected |  |
| Seat Comments                |                |      | Steer Axle Condition                      | Inspected |  |
|                              |                |      | Steer Axle Comments                       |           |  |
| General Appearance Condition | Inspected      |      | Brakes Condition                          | Inspected |  |
| General Appearance Comments  |                |      | Brakes Comments                           |           |  |
| 0 10                         |                |      | <b>D D</b>                                |           |  |
| General Comments             |                |      | Battery Present                           | Yes       |  |
| Solid Unit                   |                |      | Charger Present                           |           |  |
|                              |                |      | Electrical Condition                      | Inspected |  |
|                              |                |      | Electrical Condition  Electrical Comments | Inspected |  |
|                              |                |      | Electrical Comments                       |           |  |
|                              |                |      |                                           |           |  |
|                              |                |      |                                           |           |  |
|                              |                |      |                                           |           |  |
|                              |                |      |                                           |           |  |
|                              |                |      |                                           |           |  |
|                              |                |      |                                           |           |  |
|                              |                |      |                                           |           |  |
|                              |                |      | _                                         |           |  |