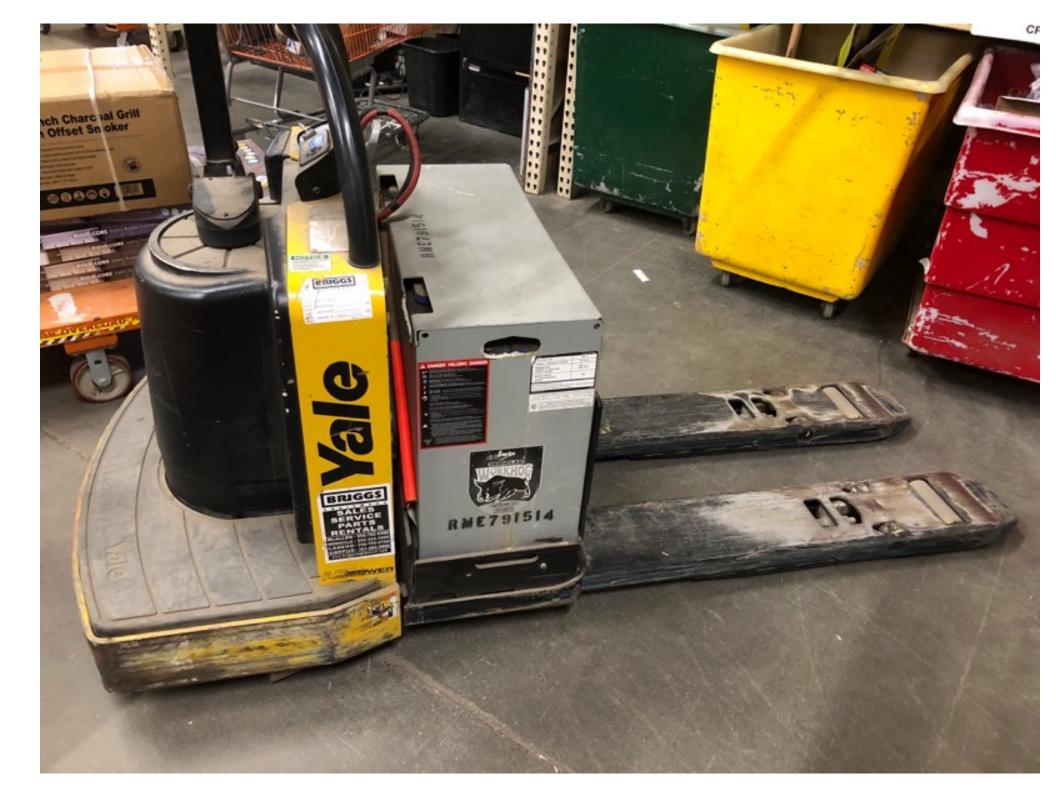

## **CONDITION REPORT - ELECTRIC**

| Manufacturer                 | Model<br>MPE060-F               | Year<br>2014 | Serial Number<br>C896N01943M                     |                      |  |
|------------------------------|---------------------------------|--------------|--------------------------------------------------|----------------------|--|
| YALE MANUFACTURER            |                                 |              |                                                  |                      |  |
|                              |                                 |              |                                                  |                      |  |
| Mast                         |                                 |              | Hours                                            | 389                  |  |
| Mast Height Lowered          |                                 |              | Voltage                                          | 24 Volt              |  |
| Mast Height Raised           |                                 |              | Attachment                                       |                      |  |
| Hydraulic Control Valve      | 4-Function                      |              | Directional Control                              | Lever                |  |
| Capacity                     |                                 |              | Tires                                            | Non-Marking          |  |
|                              |                                 |              |                                                  |                      |  |
| Mast Condition               |                                 |              | Steering Pump Condition                          | Not applicable       |  |
| Mast Comments                |                                 |              | Steering Pump Comments                           |                      |  |
| Lift Cylinder Condition      |                                 |              | Hydraulic Pump Condition                         |                      |  |
| Lift Cylinder Comments       |                                 |              | Hydraulic Pump Comments                          |                      |  |
| Tilt Cylinder Condition      | Not applicable                  |              | Hydraulic Motor Condition                        | Not applicable       |  |
| Tilt Cylinder Comments       |                                 |              | Hydraulic Motor Comments                         |                      |  |
| Carriage Condition           |                                 |              | Control System Condition                         |                      |  |
| Carriage Comments            |                                 |              | Control System Comments                          |                      |  |
| Load Backrest Condition      | Not applicable                  |              | ,                                                |                      |  |
| Load Backrest Comments       | · · · · · · · · · · · · · · · · |              | Drive Motor Condition                            |                      |  |
| Forks Condition              |                                 |              | Drive Motor Comments                             |                      |  |
| Forks Comments               |                                 |              | Differential Condition                           |                      |  |
| FURS COmments                |                                 |              | Differential Comments                            |                      |  |
| Overhead Guard Condition     | Natapoliophia                   |              | Drive Tires % Remaining                          | 70                   |  |
|                              | Not applicable                  |              | Drive Tires % Remaining<br>Drive Tires Condition | 70                   |  |
| Overhead Guard Comments      |                                 |              |                                                  |                      |  |
|                              |                                 |              | Steer Tires % Remaining                          | ··· ···              |  |
| Seat Condition               | Not applicable                  |              | Steer Tires Condition                            | Not applicable       |  |
| Seat Comments                |                                 |              | Steer Axle Condition                             | Not applicable       |  |
|                              |                                 |              | Steer Axle Comments                              |                      |  |
| General Appearance Condition | Fair                            |              | Brakes Condition                                 |                      |  |
| General Appearance Comments  |                                 |              | Brakes Comments                                  |                      |  |
|                              |                                 |              | Dottory Dropport                                 | Vec                  |  |
| General Comments             |                                 |              | Battery Present                                  | Yes                  |  |
|                              |                                 |              | Charger Present                                  | Yes                  |  |
|                              |                                 |              | Electrical Condition                             |                      |  |
|                              |                                 |              | Electrical Comments                              |                      |  |
|                              |                                 |              |                                                  |                      |  |
|                              |                                 |              |                                                  |                      |  |
|                              |                                 |              |                                                  |                      |  |
|                              |                                 |              |                                                  |                      |  |
|                              |                                 |              |                                                  |                      |  |
|                              |                                 |              |                                                  |                      |  |
|                              |                                 |              |                                                  |                      |  |
|                              |                                 |              |                                                  |                      |  |
|                              |                                 |              |                                                  |                      |  |
| Inspector Company Name       | Briggs' Equipment               |              | Inspection Date                                  | 8/2/2019 10:10:35 AM |  |
|                              | Nicele Oriffin                  |              |                                                  | 0,2,2010 10,10,000,  |  |