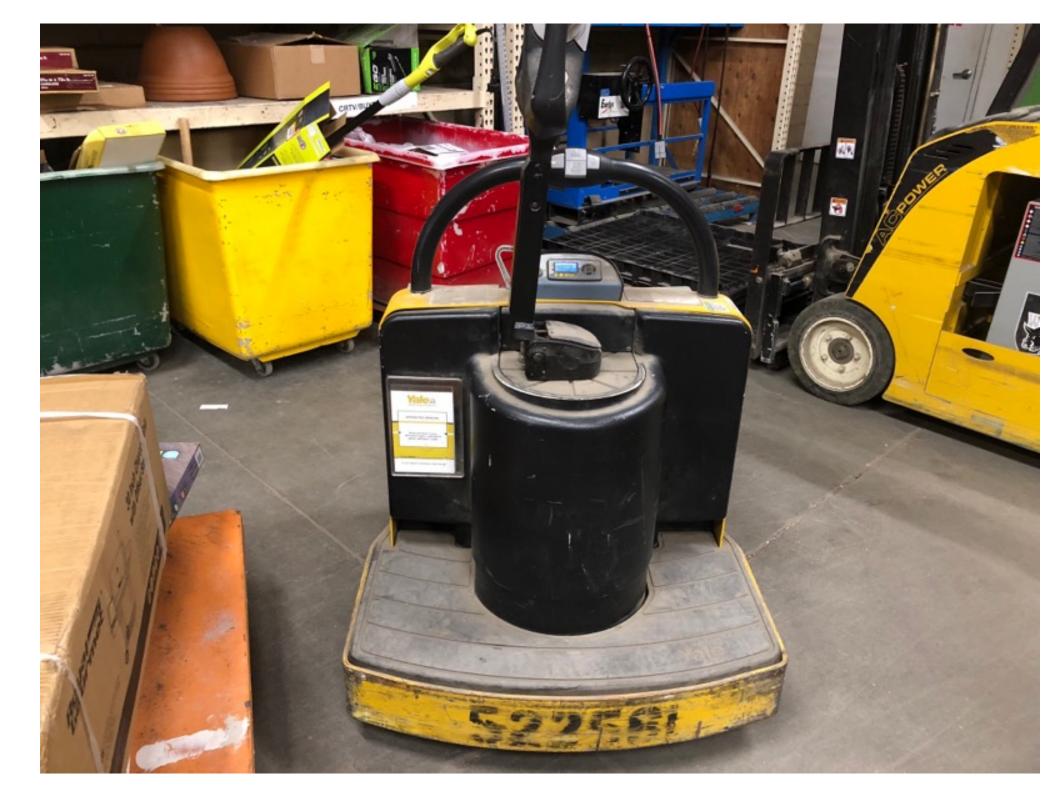

## **CONDITION REPORT - ELECTRIC**

| Manufacturer                 | Model<br>MPE060-F               | Year<br>2014 | Serial Number<br>C896N01943M                     |                      |  |
|------------------------------|---------------------------------|--------------|--------------------------------------------------|----------------------|--|
| YALE MANUFACTURER            |                                 |              |                                                  |                      |  |
|                              |                                 |              |                                                  |                      |  |
| Mast                         |                                 |              | Hours                                            | 389                  |  |
| Mast Height Lowered          |                                 |              | Voltage                                          | 24 Volt              |  |
| Mast Height Raised           |                                 |              | Attachment                                       |                      |  |
| Hydraulic Control Valve      | 4-Function                      |              | Directional Control                              | Lever                |  |
| Capacity                     |                                 |              | Tires                                            | Non-Marking          |  |
|                              |                                 |              |                                                  |                      |  |
| Mast Condition               |                                 |              | Steering Pump Condition                          | Not applicable       |  |
| Mast Comments                |                                 |              | Steering Pump Comments                           |                      |  |
| Lift Cylinder Condition      |                                 |              | Hydraulic Pump Condition                         |                      |  |
| Lift Cylinder Comments       |                                 |              | Hydraulic Pump Comments                          |                      |  |
| Tilt Cylinder Condition      | Not applicable                  |              | Hydraulic Motor Condition                        | Not applicable       |  |
| Tilt Cylinder Comments       |                                 |              | Hydraulic Motor Comments                         |                      |  |
| Carriage Condition           |                                 |              | Control System Condition                         |                      |  |
| Carriage Comments            |                                 |              | Control System Comments                          |                      |  |
| Load Backrest Condition      | Not applicable                  |              | ,                                                |                      |  |
| Load Backrest Comments       | · · · · · · · · · · · · · · · · |              | Drive Motor Condition                            |                      |  |
| Forks Condition              |                                 |              | Drive Motor Comments                             |                      |  |
| Forks Comments               |                                 |              | Differential Condition                           |                      |  |
| FURS COmments                |                                 |              | Differential Comments                            |                      |  |
| Overhead Guard Condition     | Natapoliophia                   |              | Drive Tires % Remaining                          | 70                   |  |
|                              | Not applicable                  |              | Drive Tires % Remaining<br>Drive Tires Condition | 70                   |  |
| Overhead Guard Comments      |                                 |              |                                                  |                      |  |
|                              |                                 |              | Steer Tires % Remaining                          | ··· ···              |  |
| Seat Condition               | Not applicable                  |              | Steer Tires Condition                            | Not applicable       |  |
| Seat Comments                |                                 |              | Steer Axle Condition                             | Not applicable       |  |
|                              |                                 |              | Steer Axle Comments                              |                      |  |
| General Appearance Condition | Fair                            |              | Brakes Condition                                 |                      |  |
| General Appearance Comments  |                                 |              | Brakes Comments                                  |                      |  |
|                              |                                 |              | Dottory Dropport                                 | Vec                  |  |
| General Comments             |                                 |              | Battery Present                                  | Yes                  |  |
|                              |                                 |              | Charger Present                                  | Yes                  |  |
|                              |                                 |              | Electrical Condition                             |                      |  |
|                              |                                 |              | Electrical Comments                              |                      |  |
|                              |                                 |              |                                                  |                      |  |
|                              |                                 |              |                                                  |                      |  |
|                              |                                 |              |                                                  |                      |  |
|                              |                                 |              |                                                  |                      |  |
|                              |                                 |              |                                                  |                      |  |
|                              |                                 |              |                                                  |                      |  |
|                              |                                 |              |                                                  |                      |  |
|                              |                                 |              |                                                  |                      |  |
|                              |                                 |              |                                                  |                      |  |
| Inspector Company Name       | Briggs' Equipment               |              | Inspection Date                                  | 8/2/2019 10:10:35 AM |  |
|                              | Nicele Oriffin                  |              |                                                  | 0,2,2010 10,10,000,  |  |