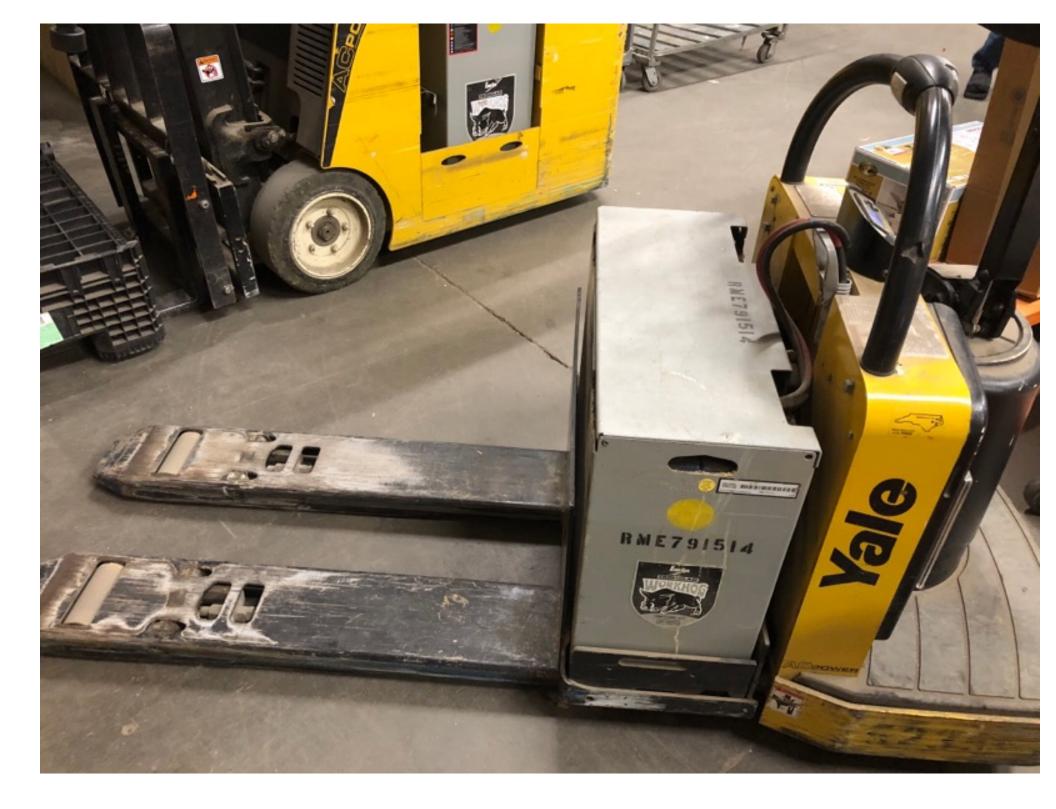

## **CONDITION REPORT - ELECTRIC**

| Manufacturer                 | Model<br>MPE060-F               | Year<br>2014 | Serial Number<br>C896N01943M                     |                      |  |
|------------------------------|---------------------------------|--------------|--------------------------------------------------|----------------------|--|
| YALE MANUFACTURER            |                                 |              |                                                  |                      |  |
|                              |                                 |              |                                                  |                      |  |
| Mast                         |                                 |              | Hours                                            | 389                  |  |
| Mast Height Lowered          |                                 |              | Voltage                                          | 24 Volt              |  |
| Mast Height Raised           |                                 |              | Attachment                                       |                      |  |
| Hydraulic Control Valve      | 4-Function                      |              | Directional Control                              | Lever                |  |
| Capacity                     |                                 |              | Tires                                            | Non-Marking          |  |
|                              |                                 |              |                                                  |                      |  |
| Mast Condition               |                                 |              | Steering Pump Condition                          | Not applicable       |  |
| Mast Comments                |                                 |              | Steering Pump Comments                           |                      |  |
| Lift Cylinder Condition      |                                 |              | Hydraulic Pump Condition                         |                      |  |
| Lift Cylinder Comments       |                                 |              | Hydraulic Pump Comments                          |                      |  |
| Tilt Cylinder Condition      | Not applicable                  |              | Hydraulic Motor Condition                        | Not applicable       |  |
| Tilt Cylinder Comments       |                                 |              | Hydraulic Motor Comments                         |                      |  |
| Carriage Condition           |                                 |              | Control System Condition                         |                      |  |
| Carriage Comments            |                                 |              | Control System Comments                          |                      |  |
| Load Backrest Condition      | Not applicable                  |              | ,                                                |                      |  |
| Load Backrest Comments       | · · · · · · · · · · · · · · · · |              | Drive Motor Condition                            |                      |  |
| Forks Condition              |                                 |              | Drive Motor Comments                             |                      |  |
| Forks Comments               |                                 |              | Differential Condition                           |                      |  |
| FURS COmments                |                                 |              | Differential Comments                            |                      |  |
| Overhead Guard Condition     | Natapoliophia                   |              | Drive Tires % Remaining                          | 70                   |  |
|                              | Not applicable                  |              | Drive Tires % Remaining<br>Drive Tires Condition | 70                   |  |
| Overhead Guard Comments      |                                 |              |                                                  |                      |  |
|                              |                                 |              | Steer Tires % Remaining                          | ··· ···              |  |
| Seat Condition               | Not applicable                  |              | Steer Tires Condition                            | Not applicable       |  |
| Seat Comments                |                                 |              | Steer Axle Condition                             | Not applicable       |  |
|                              |                                 |              | Steer Axle Comments                              |                      |  |
| General Appearance Condition | Fair                            |              | Brakes Condition                                 |                      |  |
| General Appearance Comments  |                                 |              | Brakes Comments                                  |                      |  |
|                              |                                 |              | Dottory Dropport                                 | Vec                  |  |
| General Comments             |                                 |              | Battery Present                                  | Yes                  |  |
|                              |                                 |              | Charger Present                                  | Yes                  |  |
|                              |                                 |              | Electrical Condition                             |                      |  |
|                              |                                 |              | Electrical Comments                              |                      |  |
|                              |                                 |              |                                                  |                      |  |
|                              |                                 |              |                                                  |                      |  |
|                              |                                 |              |                                                  |                      |  |
|                              |                                 |              |                                                  |                      |  |
|                              |                                 |              |                                                  |                      |  |
|                              |                                 |              |                                                  |                      |  |
|                              |                                 |              |                                                  |                      |  |
|                              |                                 |              |                                                  |                      |  |
|                              |                                 |              |                                                  |                      |  |
| Inspector Company Name       | Briggs' Equipment               |              | Inspection Date                                  | 8/2/2019 10:10:35 AM |  |
|                              | Nicele Oriffin                  |              |                                                  | 0,2,2010 10,10,000,  |  |