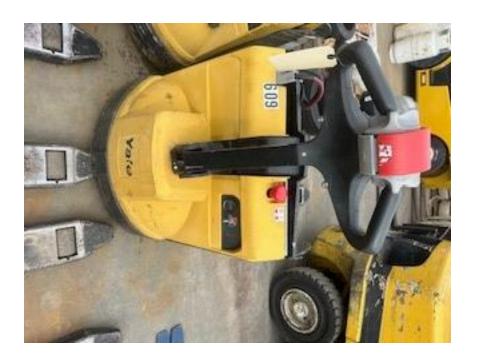

## **CONDITION REPORT - ELECTRIC**

| Manufacturer                 | Model            | Year<br>2018 | Serial Number<br>A245N18435S |           |  |
|------------------------------|------------------|--------------|------------------------------|-----------|--|
| YALE MANUFACTURER            | MPB045VG         |              |                              |           |  |
|                              |                  |              |                              |           |  |
| Mast                         |                  |              | Hours                        | 627       |  |
| Mast Height Lowered          |                  |              | Voltage                      |           |  |
| Mast Height Raised           |                  |              | Attachment                   |           |  |
| Hydraulic Control Valve      |                  |              | Directional Control          |           |  |
| Capacity                     |                  |              | Tires                        |           |  |
| Mast Condition               | Not applicable   |              | Steering Pump Condition      | Inspected |  |
| Mast Comments                | Not applicable   |              | Steering Pump Comments       | mapecieu  |  |
| Lift Cylinder Condition      | Inspected        |              | Hydraulic Pump Condition     | Inspected |  |
| Lift Cylinder Comments       | mspecieu         |              | Hydraulic Pump Comments      | mapecieu  |  |
| Tilt Cylinder Condition      | Not applicable   |              | Hydraulic Motor Condition    | Inspected |  |
| Tilt Cylinder Comments       | Not applicable   |              | Hydraulic Motor Comments     | mspecieu  |  |
| Carriage Condition           | Not applicable   |              | Control System Condition     | Inspected |  |
| Carriage Comments            | Not applicable   |              | Control System Comments      | mapecieu  |  |
| Load Backrest Condition      | Not applicable   |              | Control Cystem Comments      |           |  |
| Load Backrest Comments       | Not applicable   |              | Drive Motor Condition        |           |  |
| Forks Condition              | Inspected        |              | Drive Motor Comments         |           |  |
| Forks Comments               | mapeeted         |              | Differential Condition       | Inspected |  |
| Tonio Commente               |                  |              | Differential Comments        | moposted  |  |
| Overhead Guard Condition     | Not applicable   |              | Drive Tires % Remaining      |           |  |
| Overhead Guard Comments      | Not applicable   |              | Drive Tires Condition        | Inspected |  |
| Svomoda Saara Sommonio       |                  |              | Steer Tires % Remaining      | mopostou  |  |
| Seat Condition               | Not applicable   |              | Steer Tires Condition        | Inspected |  |
| Seat Comments                | . tot applicable |              | Steer Axle Condition         | Inspected |  |
|                              |                  |              | Steer Axle Comments          |           |  |
| General Appearance Condition | Fair             |              | Brakes Condition             | Inspected |  |
| General Appearance Comments  |                  |              | Brakes Comments              | .,        |  |
| 11                           |                  |              |                              |           |  |
| General Comments             |                  |              | Battery Present              | Yes       |  |
| Solid Unit                   |                  |              | Charger Present              |           |  |
| Jone Cint                    |                  |              |                              |           |  |
|                              |                  |              | Electrical Condition         | Inspected |  |
|                              |                  |              | Electrical Comments          |           |  |
|                              |                  |              |                              |           |  |
|                              |                  |              |                              |           |  |
|                              |                  |              |                              |           |  |
|                              |                  |              |                              |           |  |
|                              |                  |              |                              |           |  |
|                              |                  |              |                              |           |  |
|                              |                  |              |                              |           |  |
|                              |                  |              |                              |           |  |
|                              |                  |              |                              |           |  |