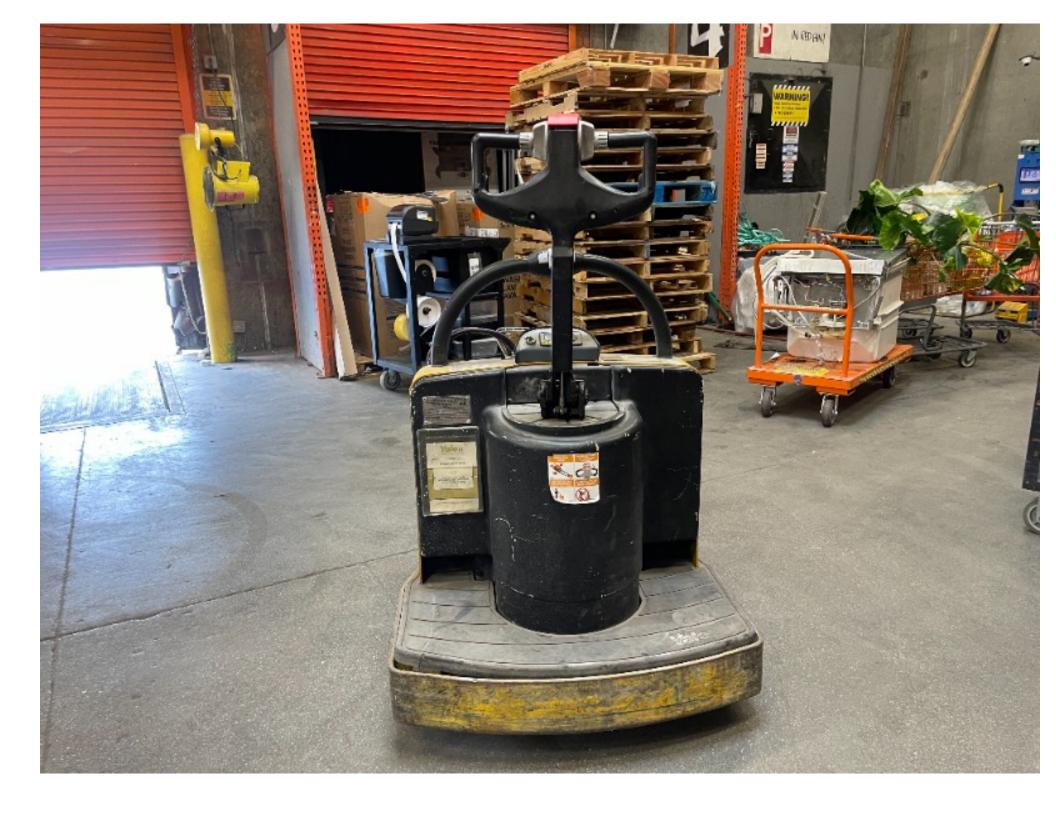

## **CONDITION REPORT - ELECTRIC**

| Manufacturer                 | Model          | Year | Serial Number             |                |  |
|------------------------------|----------------|------|---------------------------|----------------|--|
| YALE MANUFACTURER            | MPE060-F       | 2015 | C896N02875N               |                |  |
|                              |                |      |                           |                |  |
| Mast                         | 6 Lift Pallet  |      | Hours                     | 7596           |  |
| Mast Height Lowered          |                |      | Voltage                   | 24 Volt        |  |
| Mast Height Raised           |                |      | Attachment                |                |  |
| Hydraulic Control Valve      |                |      | Directional Control       | Lever          |  |
| Capacity                     | 6000           |      | Tires                     | Cushion        |  |
| Mast Condition               | Not applicable |      | Steering Pump Condition   | Not applicable |  |
| Mast Comments                | • •            |      | Steering Pump Comments    |                |  |
| Lift Cylinder Condition      |                |      | Hydraulic Pump Condition  |                |  |
| Lift Cylinder Comments       |                |      | Hydraulic Pump Comments   |                |  |
| Tilt Cylinder Condition      | Not applicable |      | Hydraulic Motor Condition |                |  |
| Tilt Cylinder Comments       |                |      | Hydraulic Motor Comments  |                |  |
| Carriage Condition           |                |      | Control System Condition  |                |  |
| Carriage Comments            |                |      | Control System Comments   |                |  |
| Load Backrest Condition      | Not applicable |      | ·                         |                |  |
| Load Backrest Comments       |                |      | Drive Motor Condition     |                |  |
| Forks Condition              |                |      | Drive Motor Comments      |                |  |
| Forks Comments               |                |      | Differential Condition    |                |  |
|                              |                |      | Differential Comments     |                |  |
| Overhead Guard Condition     | Not applicable |      | Drive Tires % Remaining   | 80             |  |
| Overhead Guard Comments      | • •            |      | Drive Tires Condition     |                |  |
|                              |                |      | Steer Tires % Remaining   |                |  |
| Seat Condition               | Not applicable |      | Steer Tires Condition     | Not applicable |  |
| Seat Comments                |                |      | Steer Axle Condition      | Not applicable |  |
|                              |                |      | Steer Axle Comments       |                |  |
| General Appearance Condition | Fair           |      | Brakes Condition          |                |  |
| General Appearance Comments  |                |      | Brakes Comments           |                |  |
|                              |                |      |                           |                |  |
| General Comments             |                |      | Battery Present           | Yes            |  |
|                              |                |      | Charger Present           | No             |  |
|                              |                |      | Flooring Condition        |                |  |
|                              |                |      | Electrical Condition      |                |  |
|                              |                |      | Electrical Comments       |                |  |
|                              |                |      |                           |                |  |
|                              |                |      |                           |                |  |
|                              |                |      |                           |                |  |
|                              |                |      |                           |                |  |
|                              |                |      |                           |                |  |
|                              |                |      |                           |                |  |
|                              |                |      |                           |                |  |
|                              |                |      |                           |                |  |

| Inspector Company Name | Pape material handling | Inspection Date | 9/17/2023 8:00:00 PM |  |
|------------------------|------------------------|-----------------|----------------------|--|
| Inspector Name         | curtisc                |                 |                      |  |