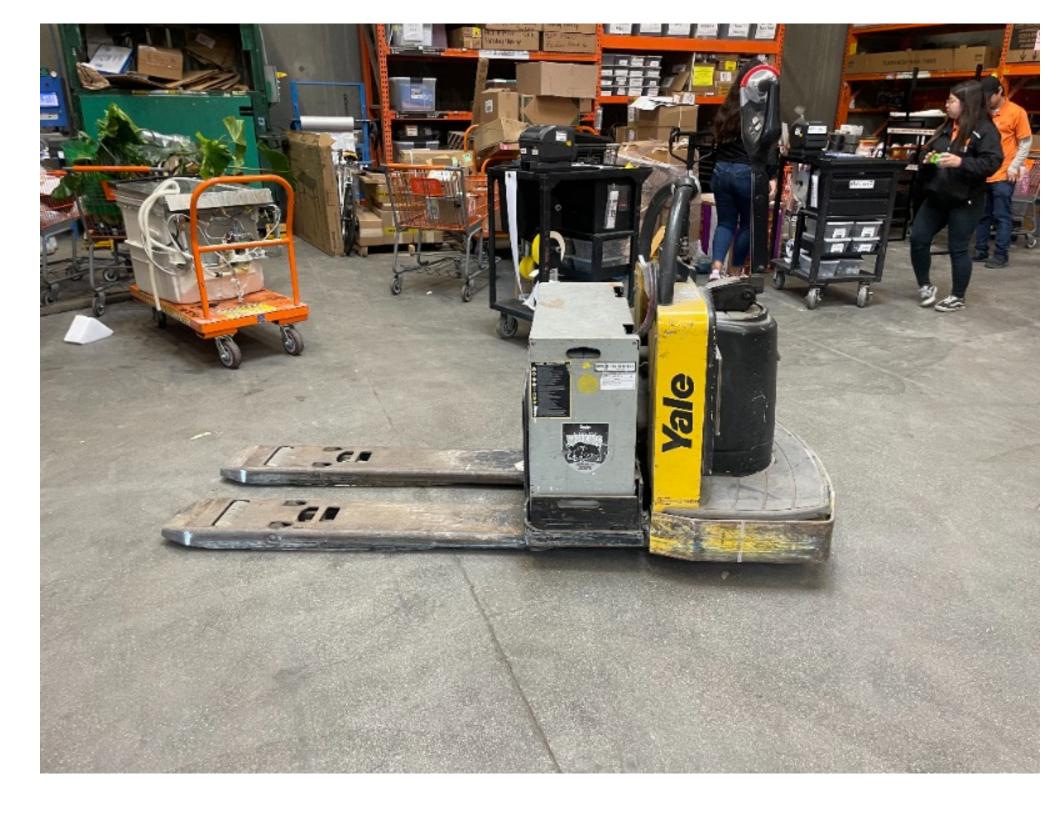

## **CONDITION REPORT - ELECTRIC**

| Manufacturer                 | Model          | Year | Serial Number             |                |  |
|------------------------------|----------------|------|---------------------------|----------------|--|
| YALE MANUFACTURER            | MPE060-F       | 2015 | C896N02875N               |                |  |
|                              |                |      |                           |                |  |
| Mast                         | 6 Lift Pallet  |      | Hours                     | 7596           |  |
| Mast Height Lowered          |                |      | Voltage                   | 24 Volt        |  |
| Mast Height Raised           |                |      | Attachment                |                |  |
| Hydraulic Control Valve      |                |      | Directional Control       | Lever          |  |
| Capacity                     | 6000           |      | Tires                     | Cushion        |  |
| Mast Condition               | Not applicable |      | Steering Pump Condition   | Not applicable |  |
| Mast Comments                | • •            |      | Steering Pump Comments    |                |  |
| Lift Cylinder Condition      |                |      | Hydraulic Pump Condition  |                |  |
| Lift Cylinder Comments       |                |      | Hydraulic Pump Comments   |                |  |
| Tilt Cylinder Condition      | Not applicable |      | Hydraulic Motor Condition |                |  |
| Tilt Cylinder Comments       |                |      | Hydraulic Motor Comments  |                |  |
| Carriage Condition           |                |      | Control System Condition  |                |  |
| Carriage Comments            |                |      | Control System Comments   |                |  |
| Load Backrest Condition      | Not applicable |      | ·                         |                |  |
| Load Backrest Comments       |                |      | Drive Motor Condition     |                |  |
| Forks Condition              |                |      | Drive Motor Comments      |                |  |
| Forks Comments               |                |      | Differential Condition    |                |  |
|                              |                |      | Differential Comments     |                |  |
| Overhead Guard Condition     | Not applicable |      | Drive Tires % Remaining   | 80             |  |
| Overhead Guard Comments      | • •            |      | Drive Tires Condition     |                |  |
|                              |                |      | Steer Tires % Remaining   |                |  |
| Seat Condition               | Not applicable |      | Steer Tires Condition     | Not applicable |  |
| Seat Comments                |                |      | Steer Axle Condition      | Not applicable |  |
|                              |                |      | Steer Axle Comments       |                |  |
| General Appearance Condition | Fair           |      | Brakes Condition          |                |  |
| General Appearance Comments  |                |      | Brakes Comments           |                |  |
|                              |                |      |                           |                |  |
| General Comments             |                |      | Battery Present           | Yes            |  |
|                              |                |      | Charger Present           | No             |  |
|                              |                |      | Flooring Condition        |                |  |
|                              |                |      | Electrical Condition      |                |  |
|                              |                |      | Electrical Comments       |                |  |
|                              |                |      |                           |                |  |
|                              |                |      |                           |                |  |
|                              |                |      |                           |                |  |
|                              |                |      |                           |                |  |
|                              |                |      |                           |                |  |
|                              |                |      |                           |                |  |
|                              |                |      |                           |                |  |
|                              |                |      |                           |                |  |

| Inspector Company Name | Pape material handling | Inspection Date | 9/17/2023 8:00:00 PM |  |
|------------------------|------------------------|-----------------|----------------------|--|
| Inspector Name         | curtisc                |                 |                      |  |