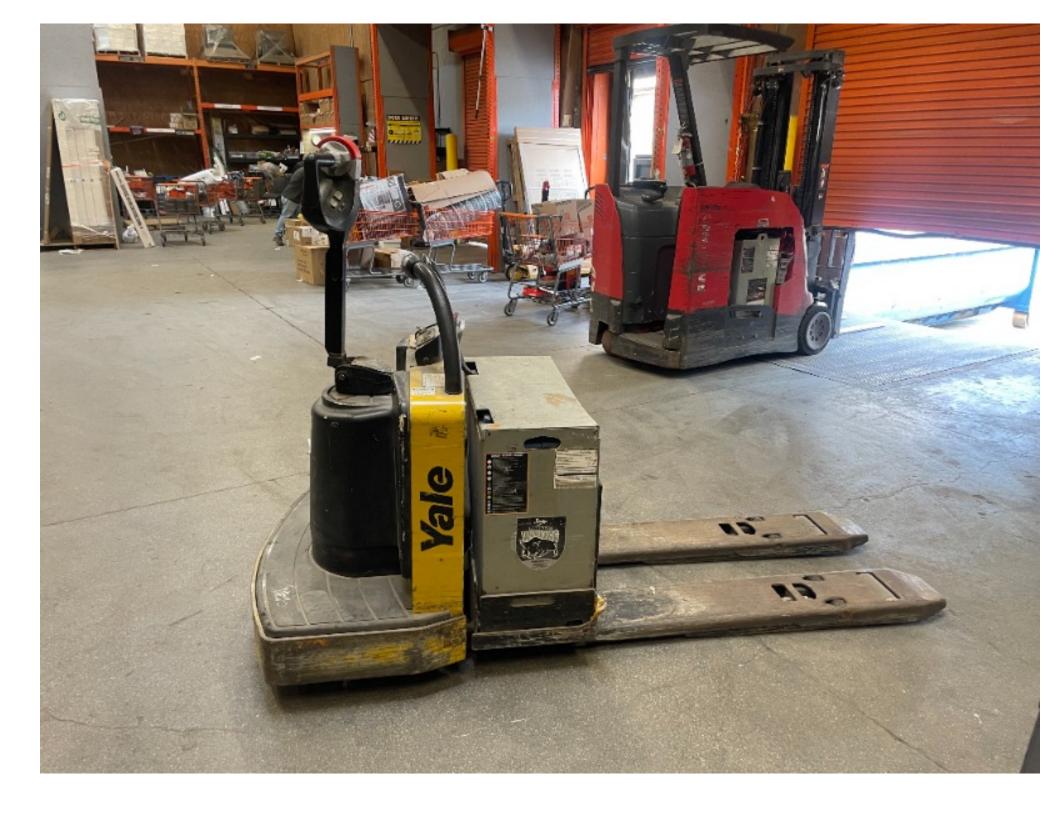

## **CONDITION REPORT - ELECTRIC**

| Manufacturer                 | Model          | Year | Serial Number             |                |  |
|------------------------------|----------------|------|---------------------------|----------------|--|
| YALE MANUFACTURER            | MPE060-F       | 2015 | C896N02875N               |                |  |
|                              |                |      |                           |                |  |
| Mast                         | 6 Lift Pallet  |      | Hours                     | 7596           |  |
| Mast Height Lowered          |                |      | Voltage                   | 24 Volt        |  |
| Mast Height Raised           |                |      | Attachment                |                |  |
| Hydraulic Control Valve      |                |      | Directional Control       | Lever          |  |
| Capacity                     | 6000           |      | Tires                     | Cushion        |  |
| Mast Condition               | Not applicable |      | Steering Pump Condition   | Not applicable |  |
| Mast Comments                | • •            |      | Steering Pump Comments    |                |  |
| Lift Cylinder Condition      |                |      | Hydraulic Pump Condition  |                |  |
| Lift Cylinder Comments       |                |      | Hydraulic Pump Comments   |                |  |
| Tilt Cylinder Condition      | Not applicable |      | Hydraulic Motor Condition |                |  |
| Tilt Cylinder Comments       |                |      | Hydraulic Motor Comments  |                |  |
| Carriage Condition           |                |      | Control System Condition  |                |  |
| Carriage Comments            |                |      | Control System Comments   |                |  |
| Load Backrest Condition      | Not applicable |      | ·                         |                |  |
| Load Backrest Comments       |                |      | Drive Motor Condition     |                |  |
| Forks Condition              |                |      | Drive Motor Comments      |                |  |
| Forks Comments               |                |      | Differential Condition    |                |  |
|                              |                |      | Differential Comments     |                |  |
| Overhead Guard Condition     | Not applicable |      | Drive Tires % Remaining   | 80             |  |
| Overhead Guard Comments      | • •            |      | Drive Tires Condition     |                |  |
|                              |                |      | Steer Tires % Remaining   |                |  |
| Seat Condition               | Not applicable |      | Steer Tires Condition     | Not applicable |  |
| Seat Comments                |                |      | Steer Axle Condition      | Not applicable |  |
|                              |                |      | Steer Axle Comments       |                |  |
| General Appearance Condition | Fair           |      | Brakes Condition          |                |  |
| General Appearance Comments  |                |      | Brakes Comments           |                |  |
|                              |                |      |                           |                |  |
| General Comments             |                |      | Battery Present           | Yes            |  |
|                              |                |      | Charger Present           | No             |  |
|                              |                |      | Flooring Condition        |                |  |
|                              |                |      | Electrical Condition      |                |  |
|                              |                |      | Electrical Comments       |                |  |
|                              |                |      |                           |                |  |
|                              |                |      |                           |                |  |
|                              |                |      |                           |                |  |
|                              |                |      |                           |                |  |
|                              |                |      |                           |                |  |
|                              |                |      |                           |                |  |
|                              |                |      |                           |                |  |
|                              |                |      |                           |                |  |

| Inspector Company Name | Pape material handling | Inspection Date | 9/17/2023 8:00:00 PM |  |
|------------------------|------------------------|-----------------|----------------------|--|
| Inspector Name         | curtisc                |                 |                      |  |