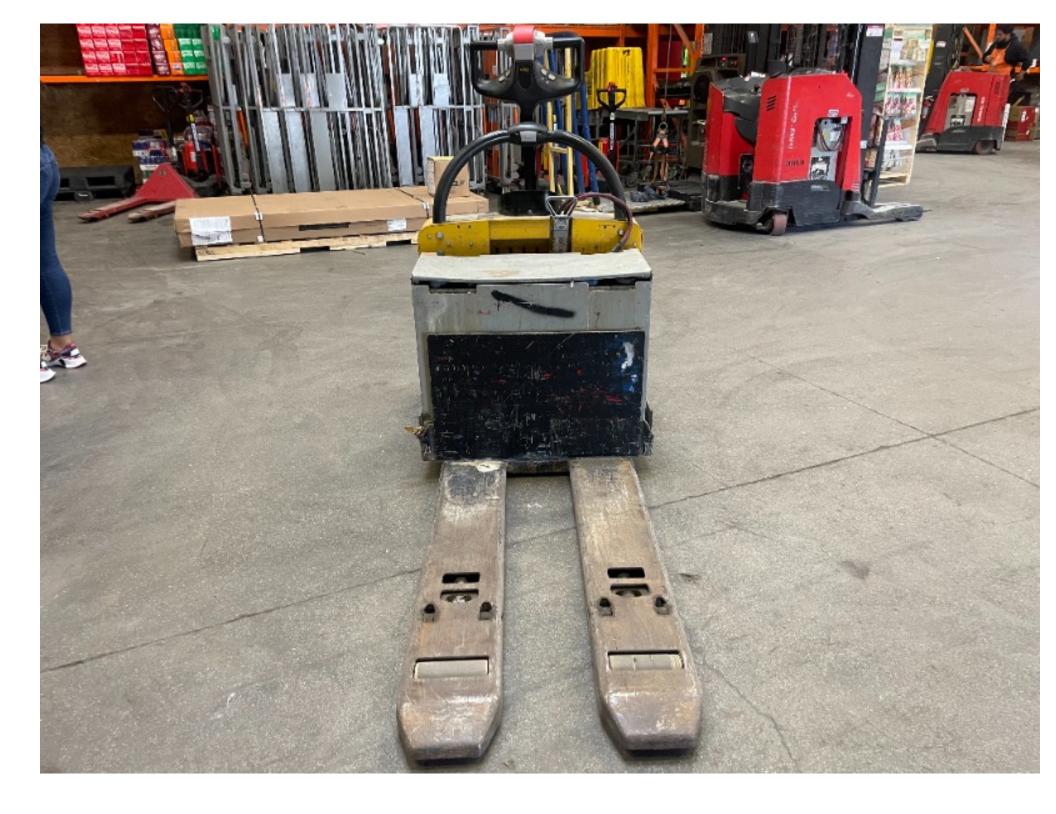

## **CONDITION REPORT - ELECTRIC**

| Manufacturer                 | Model          | Year | Serial Number             |                |  |
|------------------------------|----------------|------|---------------------------|----------------|--|
| YALE MANUFACTURER            | MPE060-F       | 2015 | C896N02875N               |                |  |
|                              |                |      |                           |                |  |
| Mast                         | 6 Lift Pallet  |      | Hours                     | 7596           |  |
| Mast Height Lowered          |                |      | Voltage                   | 24 Volt        |  |
| Mast Height Raised           |                |      | Attachment                |                |  |
| Hydraulic Control Valve      |                |      | Directional Control       | Lever          |  |
| Capacity                     | 6000           |      | Tires                     | Cushion        |  |
| Mast Condition               | Not applicable |      | Steering Pump Condition   | Not applicable |  |
| Mast Comments                | • •            |      | Steering Pump Comments    |                |  |
| Lift Cylinder Condition      |                |      | Hydraulic Pump Condition  |                |  |
| Lift Cylinder Comments       |                |      | Hydraulic Pump Comments   |                |  |
| Tilt Cylinder Condition      | Not applicable |      | Hydraulic Motor Condition |                |  |
| Tilt Cylinder Comments       |                |      | Hydraulic Motor Comments  |                |  |
| Carriage Condition           |                |      | Control System Condition  |                |  |
| Carriage Comments            |                |      | Control System Comments   |                |  |
| Load Backrest Condition      | Not applicable |      | ·                         |                |  |
| Load Backrest Comments       |                |      | Drive Motor Condition     |                |  |
| Forks Condition              |                |      | Drive Motor Comments      |                |  |
| Forks Comments               |                |      | Differential Condition    |                |  |
|                              |                |      | Differential Comments     |                |  |
| Overhead Guard Condition     | Not applicable |      | Drive Tires % Remaining   | 80             |  |
| Overhead Guard Comments      | • •            |      | Drive Tires Condition     |                |  |
|                              |                |      | Steer Tires % Remaining   |                |  |
| Seat Condition               | Not applicable |      | Steer Tires Condition     | Not applicable |  |
| Seat Comments                |                |      | Steer Axle Condition      | Not applicable |  |
|                              |                |      | Steer Axle Comments       |                |  |
| General Appearance Condition | Fair           |      | Brakes Condition          |                |  |
| General Appearance Comments  |                |      | Brakes Comments           |                |  |
|                              |                |      |                           |                |  |
| General Comments             |                |      | Battery Present           | Yes            |  |
|                              |                |      | Charger Present           | No             |  |
|                              |                |      | Flooring Condition        |                |  |
|                              |                |      | Electrical Condition      |                |  |
|                              |                |      | Electrical Comments       |                |  |
|                              |                |      |                           |                |  |
|                              |                |      |                           |                |  |
|                              |                |      |                           |                |  |
|                              |                |      |                           |                |  |
|                              |                |      |                           |                |  |
|                              |                |      |                           |                |  |
|                              |                |      |                           |                |  |
|                              |                |      |                           |                |  |

| Inspector Company Name | Pape material handling | Inspection Date | 9/17/2023 8:00:00 PM |  |
|------------------------|------------------------|-----------------|----------------------|--|
| Inspector Name         | curtisc                |                 |                      |  |