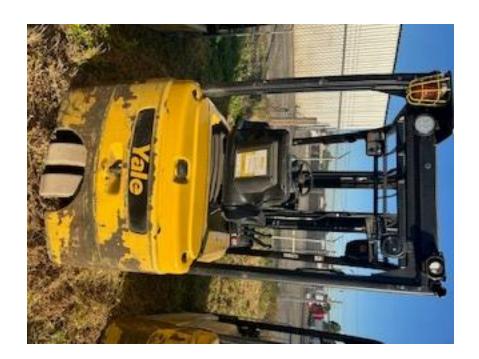

## **CONDITION REPORT - ELECTRIC**

| Manufacturer                 | Model         | Year | Serial Number                     |               |  |
|------------------------------|---------------|------|-----------------------------------|---------------|--|
| YALE                         | ERP040VT      | 2020 | G807N15182U                       |               |  |
|                              |               |      |                                   |               |  |
| Mast                         |               |      | Hours                             | 9478          |  |
| Mast Height Lowered          |               |      | Voltage                           |               |  |
| Mast Height Raised           |               |      | Attachment                        |               |  |
| Hydraulic Control Valve      |               |      | Directional Control               |               |  |
| Capacity                     | 4000          |      | Tires                             |               |  |
| Mark Condition               | la sa sata d  |      | Ota a sina a Damana O and ditiona | la ca a eta d |  |
| Mast Condition               | Inspected     |      | Steering Pump Condition           | Inspected     |  |
| Mast Comments                | lungung stand |      | Steering Pump Comments            | la an a stard |  |
| Lift Cylinder Condition      | Inspected     |      | Hydraulic Pump Condition          | Inspected     |  |
| Lift Cylinder Comments       |               |      | Hydraulic Pump Comments           |               |  |
| Tilt Cylinder Condition      | Inspected     |      | Hydraulic Motor Condition         | Inspected     |  |
| Tilt Cylinder Comments       |               |      | Hydraulic Motor Comments          |               |  |
| Carriage Condition           | Inspected     |      | Control System Condition          | Inspected     |  |
| Carriage Comments            |               |      | Control System Comments           |               |  |
| Load Backrest Condition      | Inspected     |      |                                   |               |  |
| Load Backrest Comments       |               |      | Drive Motor Condition             | Inspected     |  |
| Forks Condition              | Inspected     |      | Drive Motor Comments              |               |  |
| Forks Comments               |               |      | Differential Condition            | Inspected     |  |
|                              |               |      | Differential Comments             |               |  |
| Overhead Guard Condition     | Inspected     |      | Drive Tires % Remaining           |               |  |
| Overhead Guard Comments      |               |      | Drive Tires Condition             | Inspected     |  |
|                              |               |      | Steer Tires % Remaining           |               |  |
| Seat Condition               | Inspected     |      | Steer Tires Condition             | Inspected     |  |
| Seat Comments                |               |      | Steer Axle Condition              | Inspected     |  |
|                              |               |      | Steer Axle Comments               |               |  |
| General Appearance Condition | Inspected     |      | Brakes Condition                  | Inspected     |  |
| General Appearance Comments  |               |      | Brakes Comments                   |               |  |
| General Comments             |               |      | Battery Present                   | Yes           |  |
|                              |               |      | Charger Present                   | 163           |  |
| Solid Unit                   |               |      | Onarger Fresent                   |               |  |
|                              |               |      | Electrical Condition              | Inspected     |  |
|                              |               |      | Electrical Comments               | mapeeted      |  |
|                              |               |      | Liectrical Comments               |               |  |
|                              |               |      |                                   |               |  |
|                              |               |      |                                   |               |  |
|                              |               |      |                                   |               |  |
|                              |               |      |                                   |               |  |
|                              |               |      |                                   |               |  |
|                              |               |      |                                   |               |  |
|                              |               |      |                                   |               |  |
|                              |               |      | 1                                 |               |  |
|                              |               |      |                                   |               |  |