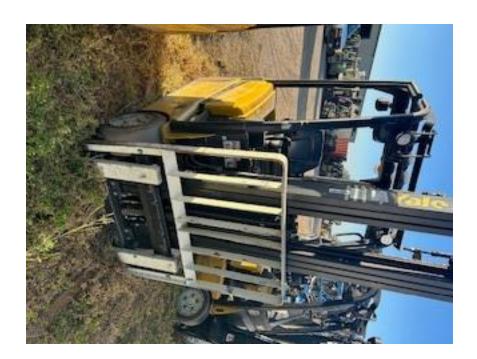

## **CONDITION REPORT - ELECTRIC**

| Manufacturer                 | Model         | Year | Serial Number                     |               |  |
|------------------------------|---------------|------|-----------------------------------|---------------|--|
| YALE                         | ERP040VT      | 2020 | G807N15182U                       |               |  |
|                              |               |      |                                   |               |  |
| Mast                         |               |      | Hours                             | 9478          |  |
| Mast Height Lowered          |               |      | Voltage                           |               |  |
| Mast Height Raised           |               |      | Attachment                        |               |  |
| Hydraulic Control Valve      |               |      | Directional Control               |               |  |
| Capacity                     | 4000          |      | Tires                             |               |  |
| Mark Condition               | la sa sata d  |      | Ota a sina a Damana O and ditiona | la ca a eta d |  |
| Mast Condition               | Inspected     |      | Steering Pump Condition           | Inspected     |  |
| Mast Comments                | lungung stand |      | Steering Pump Comments            | la an a stard |  |
| Lift Cylinder Condition      | Inspected     |      | Hydraulic Pump Condition          | Inspected     |  |
| Lift Cylinder Comments       |               |      | Hydraulic Pump Comments           |               |  |
| Tilt Cylinder Condition      | Inspected     |      | Hydraulic Motor Condition         | Inspected     |  |
| Tilt Cylinder Comments       |               |      | Hydraulic Motor Comments          |               |  |
| Carriage Condition           | Inspected     |      | Control System Condition          | Inspected     |  |
| Carriage Comments            |               |      | Control System Comments           |               |  |
| Load Backrest Condition      | Inspected     |      |                                   |               |  |
| Load Backrest Comments       |               |      | Drive Motor Condition             | Inspected     |  |
| Forks Condition              | Inspected     |      | Drive Motor Comments              |               |  |
| Forks Comments               |               |      | Differential Condition            | Inspected     |  |
|                              |               |      | Differential Comments             |               |  |
| Overhead Guard Condition     | Inspected     |      | Drive Tires % Remaining           |               |  |
| Overhead Guard Comments      |               |      | Drive Tires Condition             | Inspected     |  |
|                              |               |      | Steer Tires % Remaining           |               |  |
| Seat Condition               | Inspected     |      | Steer Tires Condition             | Inspected     |  |
| Seat Comments                |               |      | Steer Axle Condition              | Inspected     |  |
|                              |               |      | Steer Axle Comments               |               |  |
| General Appearance Condition | Inspected     |      | Brakes Condition                  | Inspected     |  |
| General Appearance Comments  |               |      | Brakes Comments                   |               |  |
| General Comments             |               |      | Battery Present                   | Yes           |  |
|                              |               |      | Charger Present                   | 163           |  |
| Solid Unit                   |               |      | Onarger Fresent                   |               |  |
|                              |               |      | Electrical Condition              | Inspected     |  |
|                              |               |      | Electrical Comments               | mapeeted      |  |
|                              |               |      | Liectrical Comments               |               |  |
|                              |               |      |                                   |               |  |
|                              |               |      |                                   |               |  |
|                              |               |      |                                   |               |  |
|                              |               |      |                                   |               |  |
|                              |               |      |                                   |               |  |
|                              |               |      |                                   |               |  |
|                              |               |      |                                   |               |  |
|                              |               |      | 1                                 |               |  |
|                              |               |      |                                   |               |  |