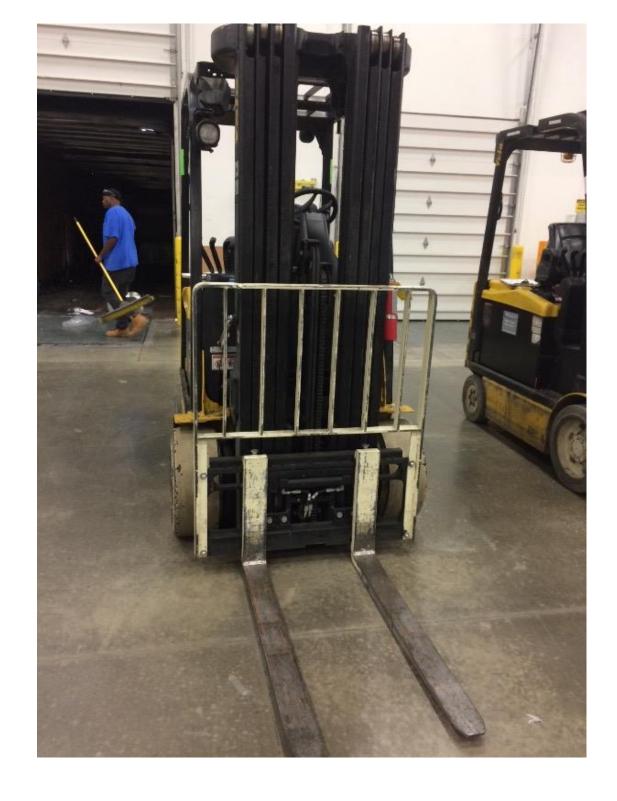

## **CONDITION REPORT - ELECTRIC**

| Manufacturer                 | Model          | Year | Serial Number             |              |  |
|------------------------------|----------------|------|---------------------------|--------------|--|
| YALE MANUFACTURER            | ERC060VG       | 2014 | A968N11857N               |              |  |
|                              |                |      |                           |              |  |
| Mast                         | 4 Stage (Quad) |      | Hours                     | 6908         |  |
| Mast Height Lowered          |                |      | Voltage                   | 36 Volt      |  |
| Mast Height Raised           | 252            |      | Attachment                | Side Shifter |  |
| Hydraulic Control Valve      | 4-Function     |      | Directional Control       | Lever        |  |
| Capacity                     | 6000           |      | Tires                     | Non-Marking  |  |
| Mast Condition               |                |      | Steering Pump Condition   |              |  |
| Mast Comments                |                |      | Steering Pump Comments    |              |  |
| Lift Cylinder Condition      |                |      | Hydraulic Pump Condition  |              |  |
| Lift Cylinder Comments       |                |      | Hydraulic Pump Comments   |              |  |
| Tilt Cylinder Condition      |                |      | Hydraulic Motor Condition |              |  |
| Tilt Cylinder Comments       |                |      | Hydraulic Motor Comments  |              |  |
| Carriage Condition           |                |      | Control System Condition  |              |  |
| Carriage Comments            |                |      | Control System Comments   |              |  |
| Load Backrest Condition      |                |      | •                         |              |  |
| Load Backrest Comments       |                |      | Drive Motor Condition     |              |  |
| Forks Condition              |                |      | Drive Motor Comments      |              |  |
| Forks Comments               |                |      | Differential Condition    |              |  |
|                              |                |      | Differential Comments     |              |  |
| Overhead Guard Condition     |                |      | Drive Tires % Remaining   | 75           |  |
| Overhead Guard Comments      |                |      | Drive Tires Condition     |              |  |
|                              |                |      | Steer Tires % Remaining   | 75           |  |
| Seat Condition               |                |      | Steer Tires Condition     |              |  |
| Seat Comments                |                |      | Steer Axle Condition      |              |  |
|                              |                |      | Steer Axle Comments       |              |  |
| General Appearance Condition | Good           |      | Brakes Condition          |              |  |
| General Appearance Comments  |                |      | Brakes Comments           |              |  |
| P1                           |                |      |                           |              |  |
| General Comments             |                |      | Battery Present           | Yes          |  |
|                              |                |      | Charger Present           | Yes          |  |
|                              |                |      | Electrical Condition      |              |  |
|                              |                |      | Electrical Comments       |              |  |
|                              |                |      |                           |              |  |
|                              |                |      |                           |              |  |
|                              |                |      |                           |              |  |
|                              |                |      |                           |              |  |
|                              |                |      |                           |              |  |
|                              |                |      |                           |              |  |
|                              |                |      |                           |              |  |
|                              |                |      |                           |              |  |
|                              |                |      |                           |              |  |