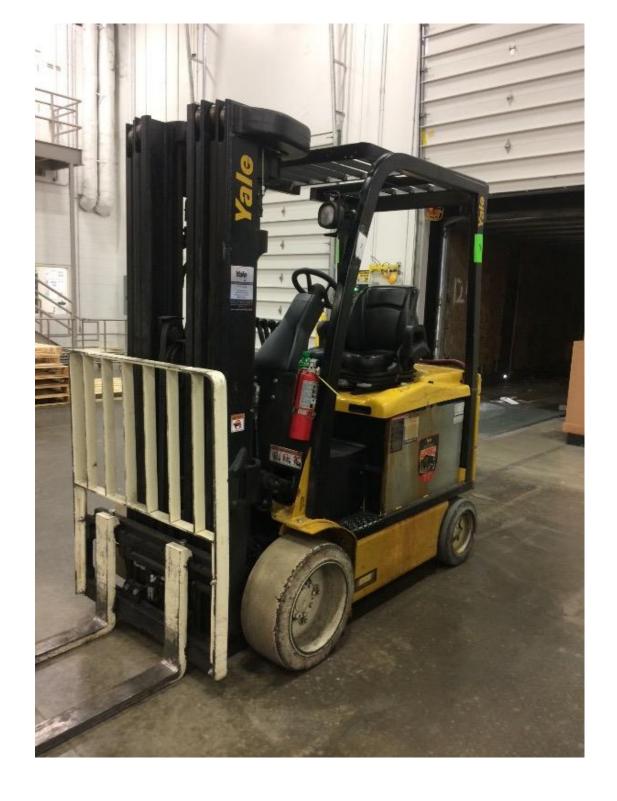

## **CONDITION REPORT - ELECTRIC**

| Manufacturer                 | Model          | Year | Serial Number             |              |  |
|------------------------------|----------------|------|---------------------------|--------------|--|
| YALE MANUFACTURER            | ERC060VG       | 2014 | A968N11857N               |              |  |
|                              |                |      |                           |              |  |
| Mast                         | 4 Stage (Quad) |      | Hours                     | 6908         |  |
| Mast Height Lowered          |                |      | Voltage                   | 36 Volt      |  |
| Mast Height Raised           | 252            |      | Attachment                | Side Shifter |  |
| Hydraulic Control Valve      | 4-Function     |      | Directional Control       | Lever        |  |
| Capacity                     | 6000           |      | Tires                     | Non-Marking  |  |
| Mast Condition               |                |      | Steering Pump Condition   |              |  |
| Mast Comments                |                |      | Steering Pump Comments    |              |  |
| Lift Cylinder Condition      |                |      | Hydraulic Pump Condition  |              |  |
| Lift Cylinder Comments       |                |      | Hydraulic Pump Comments   |              |  |
| Tilt Cylinder Condition      |                |      | Hydraulic Motor Condition |              |  |
| Tilt Cylinder Comments       |                |      | Hydraulic Motor Comments  |              |  |
| Carriage Condition           |                |      | Control System Condition  |              |  |
| Carriage Comments            |                |      | Control System Comments   |              |  |
| Load Backrest Condition      |                |      | •                         |              |  |
| Load Backrest Comments       |                |      | Drive Motor Condition     |              |  |
| Forks Condition              |                |      | Drive Motor Comments      |              |  |
| Forks Comments               |                |      | Differential Condition    |              |  |
|                              |                |      | Differential Comments     |              |  |
| Overhead Guard Condition     |                |      | Drive Tires % Remaining   | 75           |  |
| Overhead Guard Comments      |                |      | Drive Tires Condition     |              |  |
|                              |                |      | Steer Tires % Remaining   | 75           |  |
| Seat Condition               |                |      | Steer Tires Condition     |              |  |
| Seat Comments                |                |      | Steer Axle Condition      |              |  |
|                              |                |      | Steer Axle Comments       |              |  |
| General Appearance Condition | Good           |      | Brakes Condition          |              |  |
| General Appearance Comments  |                |      | Brakes Comments           |              |  |
| P1                           |                |      |                           |              |  |
| General Comments             |                |      | Battery Present           | Yes          |  |
|                              |                |      | Charger Present           | Yes          |  |
|                              |                |      | Electrical Condition      |              |  |
|                              |                |      | Electrical Comments       |              |  |
|                              |                |      |                           |              |  |
|                              |                |      |                           |              |  |
|                              |                |      |                           |              |  |
|                              |                |      |                           |              |  |
|                              |                |      |                           |              |  |
|                              |                |      |                           |              |  |
|                              |                |      |                           |              |  |
|                              |                |      |                           |              |  |
|                              |                |      |                           |              |  |