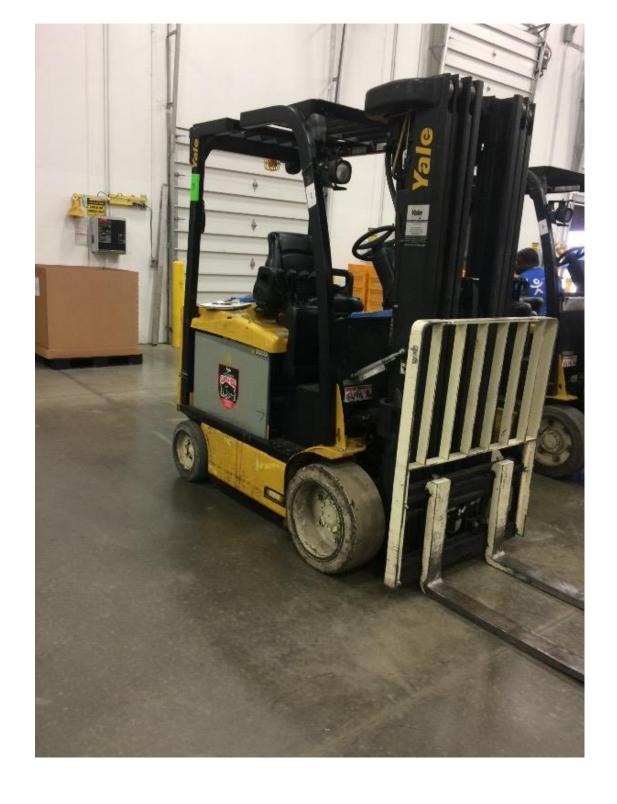

## **CONDITION REPORT - ELECTRIC**

| Manufacturer                 | Model          | Year | Serial Number             |              |  |
|------------------------------|----------------|------|---------------------------|--------------|--|
| YALE MANUFACTURER            | ERC060VG       | 2014 | A968N11857N               |              |  |
|                              |                |      |                           |              |  |
| Mast                         | 4 Stage (Quad) |      | Hours                     | 6908         |  |
| Mast Height Lowered          |                |      | Voltage                   | 36 Volt      |  |
| Mast Height Raised           | 252            |      | Attachment                | Side Shifter |  |
| Hydraulic Control Valve      | 4-Function     |      | Directional Control       | Lever        |  |
| Capacity                     | 6000           |      | Tires                     | Non-Marking  |  |
| Mast Condition               |                |      | Steering Pump Condition   |              |  |
| Mast Comments                |                |      | Steering Pump Comments    |              |  |
| Lift Cylinder Condition      |                |      | Hydraulic Pump Condition  |              |  |
| Lift Cylinder Comments       |                |      | Hydraulic Pump Comments   |              |  |
| Tilt Cylinder Condition      |                |      | Hydraulic Motor Condition |              |  |
| Tilt Cylinder Comments       |                |      | Hydraulic Motor Comments  |              |  |
| Carriage Condition           |                |      | Control System Condition  |              |  |
| Carriage Comments            |                |      | Control System Comments   |              |  |
| Load Backrest Condition      |                |      | •                         |              |  |
| Load Backrest Comments       |                |      | Drive Motor Condition     |              |  |
| Forks Condition              |                |      | Drive Motor Comments      |              |  |
| Forks Comments               |                |      | Differential Condition    |              |  |
|                              |                |      | Differential Comments     |              |  |
| Overhead Guard Condition     |                |      | Drive Tires % Remaining   | 75           |  |
| Overhead Guard Comments      |                |      | Drive Tires Condition     |              |  |
|                              |                |      | Steer Tires % Remaining   | 75           |  |
| Seat Condition               |                |      | Steer Tires Condition     |              |  |
| Seat Comments                |                |      | Steer Axle Condition      |              |  |
|                              |                |      | Steer Axle Comments       |              |  |
| General Appearance Condition | Good           |      | Brakes Condition          |              |  |
| General Appearance Comments  |                |      | Brakes Comments           |              |  |
| P1                           |                |      |                           |              |  |
| General Comments             |                |      | Battery Present           | Yes          |  |
|                              |                |      | Charger Present           | Yes          |  |
|                              |                |      | Electrical Condition      |              |  |
|                              |                |      | Electrical Comments       |              |  |
|                              |                |      |                           |              |  |
|                              |                |      |                           |              |  |
|                              |                |      |                           |              |  |
|                              |                |      |                           |              |  |
|                              |                |      |                           |              |  |
|                              |                |      |                           |              |  |
|                              |                |      |                           |              |  |
|                              |                |      |                           |              |  |
|                              |                |      |                           |              |  |