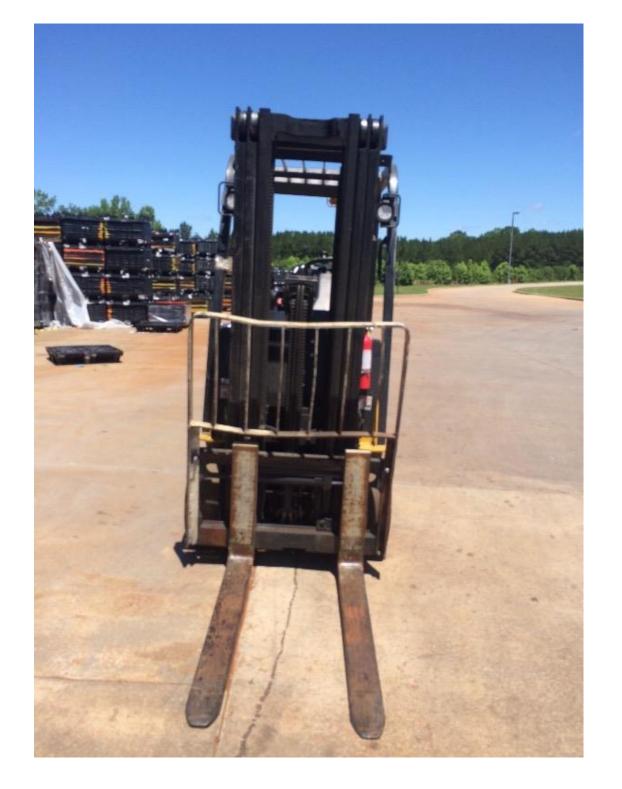

## **CONDITION REPORT - ELECTRIC**

| YALE MANUFACTURER            | ERC060VG                  |      |                           |                       |
|------------------------------|---------------------------|------|---------------------------|-----------------------|
|                              |                           | 2014 | A968N10542M               |                       |
| <b>A a c</b>                 |                           |      |                           | 1000                  |
| Mast                         | 3 Stage FFL (Triplex)     |      | Hours                     | 4823                  |
| Mast Height Lowered          |                           |      | Voltage                   | 48 Volt               |
| Mast Height Raised           | 187                       |      | Attachment                | Side Shifter          |
| Hydraulic Control Valve      | 3-Function                |      | Directional Control       | Lever                 |
| Capacity                     | 6000                      |      | Tires                     | Non-Marking           |
| Mast Condition               |                           |      | Steering Pump Condition   |                       |
| Mast Comments                |                           |      | Steering Pump Comments    |                       |
| Lift Cylinder Condition      |                           |      | Hydraulic Pump Condition  |                       |
| Lift Cylinder Comments       |                           |      | Hydraulic Pump Comments   |                       |
| Tilt Cylinder Condition      |                           |      | Hydraulic Motor Condition |                       |
| Tilt Cylinder Comments       |                           |      | Hydraulic Motor Comments  |                       |
| Carriage Condition           |                           |      | Control System Condition  |                       |
| Carriage Comments            |                           |      | Control System Comments   |                       |
| Load Backrest Condition      |                           |      | Control System Comments   |                       |
|                              |                           |      |                           |                       |
| Load Backrest Comments       |                           |      | Drive Motor Condition     |                       |
| Forks Condition              |                           |      | Drive Motor Comments      |                       |
| Forks Comments               |                           |      | Differential Condition    |                       |
|                              |                           |      | Differential Comments     |                       |
| Overhead Guard Condition     |                           |      | Drive Tires % Remaining   | 75                    |
| Overhead Guard Comments      |                           |      | Drive Tires Condition     |                       |
|                              |                           |      | Steer Tires % Remaining   | 25                    |
| Seat Condition               |                           |      | Steer Tires Condition     |                       |
| Seat Comments                |                           |      | Steer Axle Condition      |                       |
|                              |                           |      | Steer Axle Comments       |                       |
| General Appearance Condition | Good                      |      | Brakes Condition          |                       |
| General Appearance Comments  |                           |      | Brakes Comments           |                       |
| General Comments             |                           |      | Battery Present           | Yes                   |
|                              |                           |      |                           | Yes                   |
|                              |                           |      | Charger Present           | res                   |
|                              |                           |      |                           |                       |
|                              |                           |      | Electrical Condition      |                       |
|                              |                           |      | Electrical Comments       |                       |
|                              |                           |      |                           |                       |
|                              |                           |      |                           |                       |
|                              |                           |      |                           |                       |
|                              |                           |      |                           |                       |
|                              |                           |      |                           |                       |
|                              |                           |      |                           |                       |
|                              |                           |      |                           |                       |
|                              |                           |      | ]                         |                       |
| Inspector Company Name       | Wheeler Material Handling |      | Inspection Date           | 5/24/2019 10:25:44 AM |