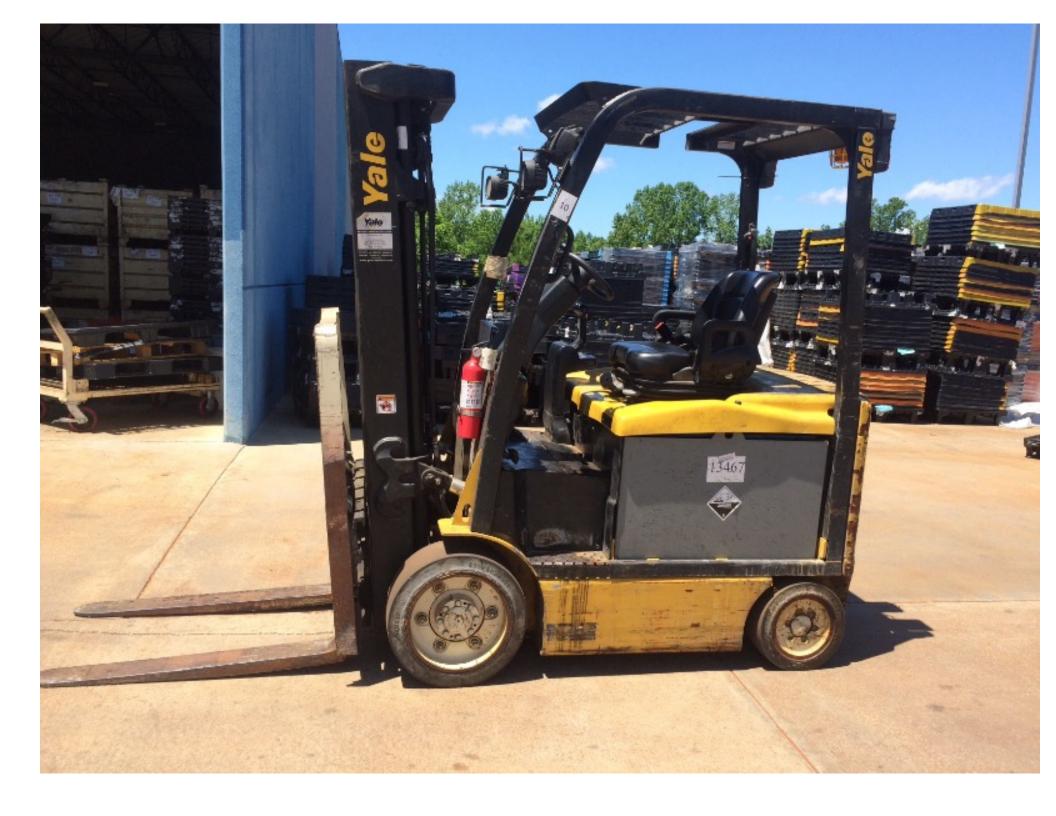

## **CONDITION REPORT - ELECTRIC**

| YALE MANUFACTURER            | ERC060VG                  |      |                           |                       |
|------------------------------|---------------------------|------|---------------------------|-----------------------|
|                              |                           | 2014 | A968N10542M               |                       |
| <b>A a c</b>                 |                           |      |                           | 1000                  |
| Mast                         | 3 Stage FFL (Triplex)     |      | Hours                     | 4823                  |
| Mast Height Lowered          |                           |      | Voltage                   | 48 Volt               |
| Mast Height Raised           | 187                       |      | Attachment                | Side Shifter          |
| Hydraulic Control Valve      | 3-Function                |      | Directional Control       | Lever                 |
| Capacity                     | 6000                      |      | Tires                     | Non-Marking           |
| Mast Condition               |                           |      | Steering Pump Condition   |                       |
| Mast Comments                |                           |      | Steering Pump Comments    |                       |
| Lift Cylinder Condition      |                           |      | Hydraulic Pump Condition  |                       |
| Lift Cylinder Comments       |                           |      | Hydraulic Pump Comments   |                       |
| Tilt Cylinder Condition      |                           |      | Hydraulic Motor Condition |                       |
| Tilt Cylinder Comments       |                           |      | Hydraulic Motor Comments  |                       |
| Carriage Condition           |                           |      | Control System Condition  |                       |
| Carriage Comments            |                           |      | Control System Comments   |                       |
| Load Backrest Condition      |                           |      | Control System Comments   |                       |
|                              |                           |      |                           |                       |
| Load Backrest Comments       |                           |      | Drive Motor Condition     |                       |
| Forks Condition              |                           |      | Drive Motor Comments      |                       |
| Forks Comments               |                           |      | Differential Condition    |                       |
|                              |                           |      | Differential Comments     |                       |
| Overhead Guard Condition     |                           |      | Drive Tires % Remaining   | 75                    |
| Overhead Guard Comments      |                           |      | Drive Tires Condition     |                       |
|                              |                           |      | Steer Tires % Remaining   | 25                    |
| Seat Condition               |                           |      | Steer Tires Condition     |                       |
| Seat Comments                |                           |      | Steer Axle Condition      |                       |
|                              |                           |      | Steer Axle Comments       |                       |
| General Appearance Condition | Good                      |      | Brakes Condition          |                       |
| General Appearance Comments  |                           |      | Brakes Comments           |                       |
| General Comments             |                           |      | Battery Present           | Yes                   |
|                              |                           |      |                           | Yes                   |
|                              |                           |      | Charger Present           | res                   |
|                              |                           |      |                           |                       |
|                              |                           |      | Electrical Condition      |                       |
|                              |                           |      | Electrical Comments       |                       |
|                              |                           |      |                           |                       |
|                              |                           |      |                           |                       |
|                              |                           |      |                           |                       |
|                              |                           |      |                           |                       |
|                              |                           |      |                           |                       |
|                              |                           |      |                           |                       |
|                              |                           |      |                           |                       |
|                              |                           |      | ]                         |                       |
| Inspector Company Name       | Wheeler Material Handling |      | Inspection Date           | 5/24/2019 10:25:44 AM |