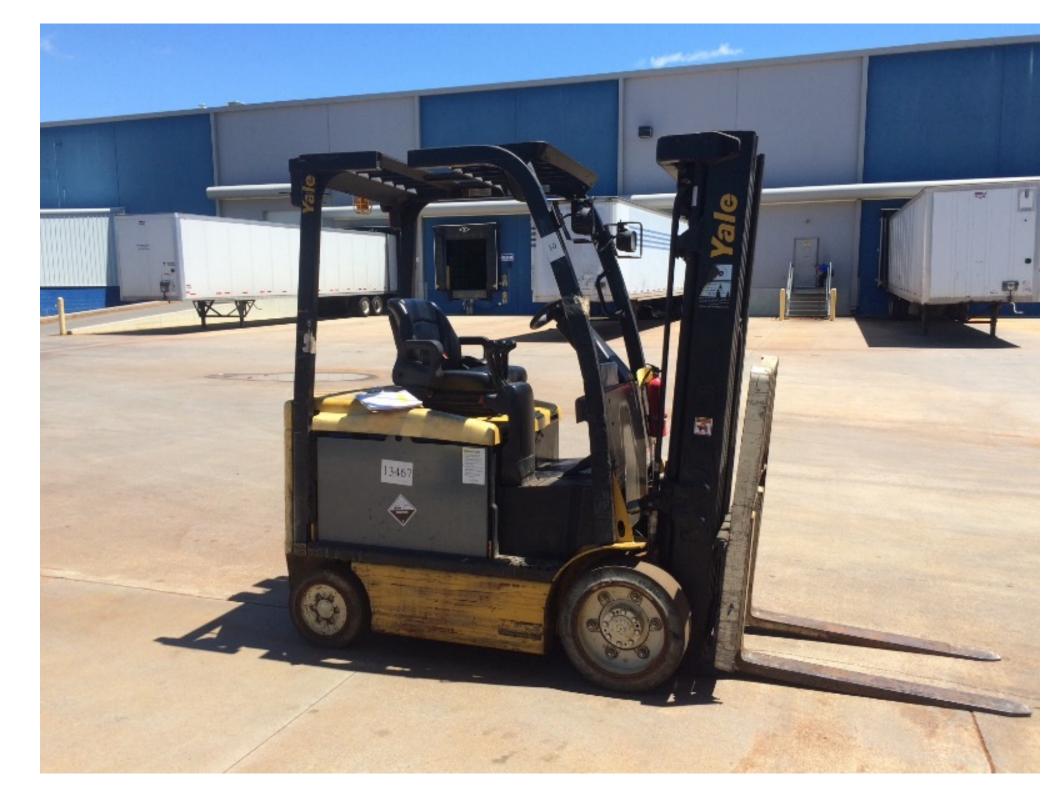

## **CONDITION REPORT - ELECTRIC**

| YALE MANUFACTURER            | ERC060VG                  |      |                           |                       |
|------------------------------|---------------------------|------|---------------------------|-----------------------|
|                              |                           | 2014 | A968N10542M               |                       |
| <b>A a c</b>                 |                           |      |                           | 1000                  |
| Mast                         | 3 Stage FFL (Triplex)     |      | Hours                     | 4823                  |
| Mast Height Lowered          |                           |      | Voltage                   | 48 Volt               |
| Mast Height Raised           | 187                       |      | Attachment                | Side Shifter          |
| Hydraulic Control Valve      | 3-Function                |      | Directional Control       | Lever                 |
| Capacity                     | 6000                      |      | Tires                     | Non-Marking           |
| Mast Condition               |                           |      | Steering Pump Condition   |                       |
| Mast Comments                |                           |      | Steering Pump Comments    |                       |
| Lift Cylinder Condition      |                           |      | Hydraulic Pump Condition  |                       |
| Lift Cylinder Comments       |                           |      | Hydraulic Pump Comments   |                       |
| Tilt Cylinder Condition      |                           |      | Hydraulic Motor Condition |                       |
| Tilt Cylinder Comments       |                           |      | Hydraulic Motor Comments  |                       |
| Carriage Condition           |                           |      | Control System Condition  |                       |
| Carriage Comments            |                           |      | Control System Comments   |                       |
| Load Backrest Condition      |                           |      | Control System Comments   |                       |
|                              |                           |      |                           |                       |
| Load Backrest Comments       |                           |      | Drive Motor Condition     |                       |
| Forks Condition              |                           |      | Drive Motor Comments      |                       |
| Forks Comments               |                           |      | Differential Condition    |                       |
|                              |                           |      | Differential Comments     |                       |
| Overhead Guard Condition     |                           |      | Drive Tires % Remaining   | 75                    |
| Overhead Guard Comments      |                           |      | Drive Tires Condition     |                       |
|                              |                           |      | Steer Tires % Remaining   | 25                    |
| Seat Condition               |                           |      | Steer Tires Condition     |                       |
| Seat Comments                |                           |      | Steer Axle Condition      |                       |
|                              |                           |      | Steer Axle Comments       |                       |
| General Appearance Condition | Good                      |      | Brakes Condition          |                       |
| General Appearance Comments  |                           |      | Brakes Comments           |                       |
| General Comments             |                           |      | Battery Present           | Yes                   |
|                              |                           |      |                           | Yes                   |
|                              |                           |      | Charger Present           | res                   |
|                              |                           |      |                           |                       |
|                              |                           |      | Electrical Condition      |                       |
|                              |                           |      | Electrical Comments       |                       |
|                              |                           |      |                           |                       |
|                              |                           |      |                           |                       |
|                              |                           |      |                           |                       |
|                              |                           |      |                           |                       |
|                              |                           |      |                           |                       |
|                              |                           |      |                           |                       |
|                              |                           |      |                           |                       |
|                              |                           |      | ]                         |                       |
| Inspector Company Name       | Wheeler Material Handling |      | Inspection Date           | 5/24/2019 10:25:44 AM |