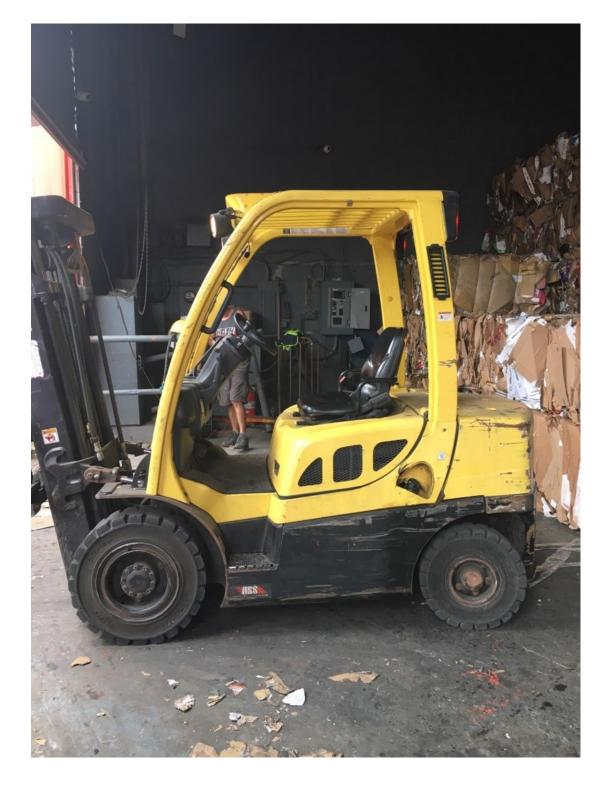

## **CONDITION REPORT - INTERNAL COMBUSTION**

| Manufacturer                             | Model Year                                                  | Serial Number                       |                        |
|------------------------------------------|-------------------------------------------------------------|-------------------------------------|------------------------|
| HYSTER COMPANY                           | H50FT 2014                                                  | N177V01671M                         |                        |
|                                          |                                                             |                                     |                        |
| Mast                                     |                                                             | Hours                               | 3768                   |
| Mast Height Lowered                      | 82                                                          | Fuel                                |                        |
| Mast Height Raised                       |                                                             | Attachment                          |                        |
| Hydraulic Control Valve                  |                                                             | Directional Control                 |                        |
| Capacity                                 |                                                             | Tires                               |                        |
| Mast Condition                           |                                                             | Engine                              |                        |
| Mast Comments                            |                                                             | Engine Inspected Condition          |                        |
| Lift Cylinder Condition                  |                                                             | Engine Inspected Comments           |                        |
| Lift Cylinder Comments                   |                                                             | Radiator Condition                  |                        |
| Tilt Cylinder Condition                  |                                                             | Radiator Comments                   |                        |
| Tilt Cylinder Comments                   |                                                             | Transmission/MDU Condition          |                        |
| Carriage Condition                       | Tight / loose                                               | Transmission/MDU Comments           |                        |
| Carriage Comments                        | Bent/broken                                                 |                                     |                        |
| Load Backrest Condition                  | Missing                                                     | Steering Pump Condition             |                        |
| Load Backrest Comments                   | Need to install                                             | Steering Pump Comments              |                        |
| Forks Condition                          | Bent / warped / damaged                                     | Hydraulic Pump Condition            |                        |
| Forks Comments                           |                                                             |                                     |                        |
|                                          | Need to be replaced                                         | Hydraulic Pump Comments             |                        |
|                                          |                                                             | Hydraulic Motor Condition           |                        |
| Overhead Guard Condition                 |                                                             | Hydraulic Motor Comments            |                        |
| Overhead Guard Comments                  |                                                             | Control System Condition            |                        |
|                                          |                                                             | Control System Comments             |                        |
| Seat Condition                           |                                                             |                                     |                        |
| Seat Comments                            |                                                             | Differential Condition              |                        |
|                                          |                                                             | Differential Comments               |                        |
| General Appearance Condition             | Fair                                                        | Drive Tires % Remaining             | 70                     |
| General Appearance Comments              |                                                             | Drive Tires Condition               |                        |
|                                          |                                                             | Steer Tires % Remaining             | 70                     |
| General Comments                         |                                                             | Steer Tires Condition               |                        |
| Inspected by Neal Fischer 09/05/19 - Har | d copy of inspection under images tab. Carriage is bent. Ho | ses need to be Steer Axle Condition |                        |
| replaced - forks need to be replaced.    |                                                             | Steer Axle Comments                 |                        |
|                                          |                                                             | Brakes Condition                    |                        |
|                                          |                                                             | Brakes Comments                     |                        |
|                                          |                                                             | Electrical Condition                |                        |
|                                          |                                                             | Electrical Comments                 |                        |
|                                          |                                                             |                                     |                        |
|                                          |                                                             |                                     |                        |
|                                          |                                                             |                                     |                        |
|                                          |                                                             |                                     |                        |
| Inspector Company Name                   | Eastern Lift Truck                                          | Inspection Date                     | 11/26/2019 10:04:08 AM |
| Inspector Company Name                   | Wondy Davia                                                 | moposition Bato                     |                        |