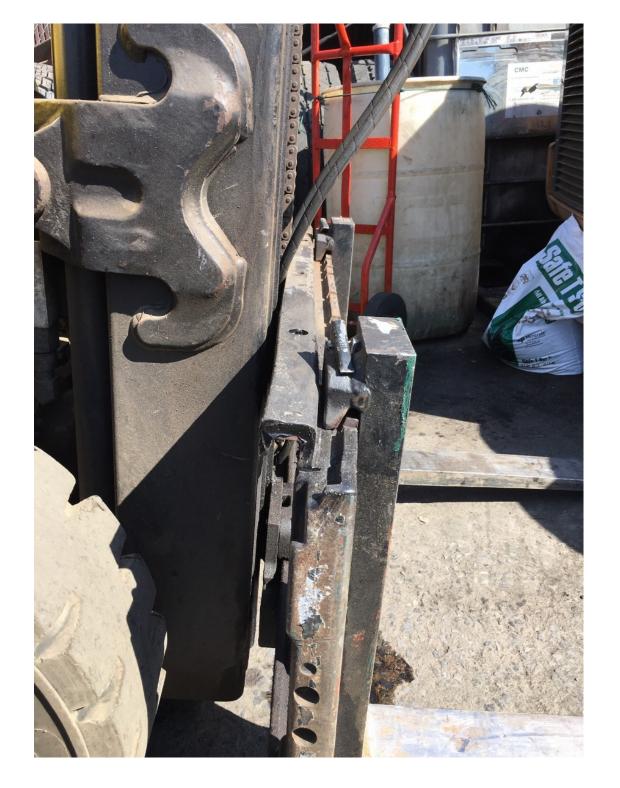

## **CONDITION REPORT - INTERNAL COMBUSTION**

| Manufacturer                             | Model Year                                                  | Serial Number                       |                        |
|------------------------------------------|-------------------------------------------------------------|-------------------------------------|------------------------|
| HYSTER COMPANY                           | H50FT 2014                                                  | N177V01671M                         |                        |
|                                          |                                                             |                                     |                        |
| Mast                                     |                                                             | Hours                               | 3768                   |
| Mast Height Lowered                      | 82                                                          | Fuel                                |                        |
| Mast Height Raised                       |                                                             | Attachment                          |                        |
| Hydraulic Control Valve                  |                                                             | Directional Control                 |                        |
| Capacity                                 |                                                             | Tires                               |                        |
| Mast Condition                           |                                                             | Engine                              |                        |
| Mast Comments                            |                                                             | Engine Inspected Condition          |                        |
| Lift Cylinder Condition                  |                                                             | Engine Inspected Comments           |                        |
| Lift Cylinder Comments                   |                                                             | Radiator Condition                  |                        |
| Tilt Cylinder Condition                  |                                                             | Radiator Comments                   |                        |
| Tilt Cylinder Comments                   |                                                             | Transmission/MDU Condition          |                        |
| Carriage Condition                       | Tight / loose                                               | Transmission/MDU Comments           |                        |
| Carriage Comments                        | Bent/broken                                                 |                                     |                        |
| Load Backrest Condition                  | Missing                                                     | Steering Pump Condition             |                        |
| Load Backrest Comments                   | Need to install                                             | Steering Pump Comments              |                        |
| Forks Condition                          | Bent / warped / damaged                                     | Hydraulic Pump Condition            |                        |
| Forks Comments                           |                                                             |                                     |                        |
|                                          | Need to be replaced                                         | Hydraulic Pump Comments             |                        |
|                                          |                                                             | Hydraulic Motor Condition           |                        |
| Overhead Guard Condition                 |                                                             | Hydraulic Motor Comments            |                        |
| Overhead Guard Comments                  |                                                             | Control System Condition            |                        |
|                                          |                                                             | Control System Comments             |                        |
| Seat Condition                           |                                                             |                                     |                        |
| Seat Comments                            |                                                             | Differential Condition              |                        |
|                                          |                                                             | Differential Comments               |                        |
| General Appearance Condition             | Fair                                                        | Drive Tires % Remaining             | 70                     |
| General Appearance Comments              |                                                             | Drive Tires Condition               |                        |
|                                          |                                                             | Steer Tires % Remaining             | 70                     |
| General Comments                         |                                                             | Steer Tires Condition               |                        |
| Inspected by Neal Fischer 09/05/19 - Har | d copy of inspection under images tab. Carriage is bent. Ho | ses need to be Steer Axle Condition |                        |
| replaced - forks need to be replaced.    |                                                             | Steer Axle Comments                 |                        |
|                                          |                                                             | Brakes Condition                    |                        |
|                                          |                                                             | Brakes Comments                     |                        |
|                                          |                                                             | Electrical Condition                |                        |
|                                          |                                                             | Electrical Comments                 |                        |
|                                          |                                                             |                                     |                        |
|                                          |                                                             |                                     |                        |
|                                          |                                                             |                                     |                        |
|                                          |                                                             |                                     |                        |
| Inspector Company Name                   | Eastern Lift Truck                                          | Inspection Date                     | 11/26/2019 10:04:08 AM |
| Inspector Company Name                   | Wondy Davia                                                 | moposition Bato                     |                        |