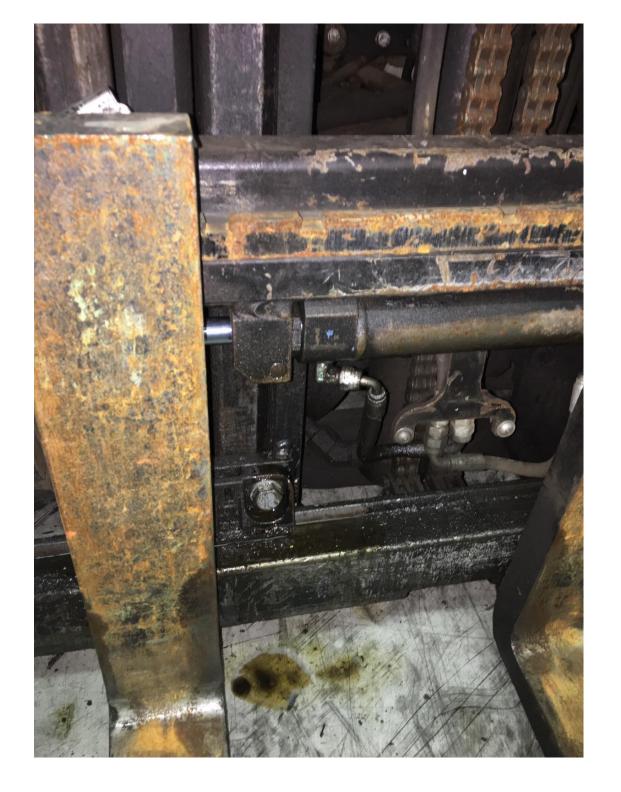

## **CONDITION REPORT - INTERNAL COMBUSTION**

| Manufacturer                             | Model Year                                                  | Serial Number                       |                        |
|------------------------------------------|-------------------------------------------------------------|-------------------------------------|------------------------|
| HYSTER COMPANY                           | H50FT 2014                                                  | N177V01671M                         |                        |
|                                          |                                                             |                                     |                        |
| Mast                                     |                                                             | Hours                               | 3768                   |
| Mast Height Lowered                      | 82                                                          | Fuel                                |                        |
| Mast Height Raised                       |                                                             | Attachment                          |                        |
| Hydraulic Control Valve                  |                                                             | Directional Control                 |                        |
| Capacity                                 |                                                             | Tires                               |                        |
| Mast Condition                           |                                                             | Engine                              |                        |
| Mast Comments                            |                                                             | Engine Inspected Condition          |                        |
| Lift Cylinder Condition                  |                                                             | Engine Inspected Comments           |                        |
| Lift Cylinder Comments                   |                                                             | Radiator Condition                  |                        |
| Tilt Cylinder Condition                  |                                                             | Radiator Comments                   |                        |
| Tilt Cylinder Comments                   |                                                             | Transmission/MDU Condition          |                        |
| Carriage Condition                       | Tight / loose                                               | Transmission/MDU Comments           |                        |
| Carriage Comments                        | Bent/broken                                                 |                                     |                        |
| Load Backrest Condition                  | Missing                                                     | Steering Pump Condition             |                        |
| Load Backrest Comments                   | Need to install                                             | Steering Pump Comments              |                        |
| Forks Condition                          | Bent / warped / damaged                                     | Hydraulic Pump Condition            |                        |
| Forks Comments                           |                                                             |                                     |                        |
|                                          | Need to be replaced                                         | Hydraulic Pump Comments             |                        |
|                                          |                                                             | Hydraulic Motor Condition           |                        |
| Overhead Guard Condition                 |                                                             | Hydraulic Motor Comments            |                        |
| Overhead Guard Comments                  |                                                             | Control System Condition            |                        |
|                                          |                                                             | Control System Comments             |                        |
| Seat Condition                           |                                                             |                                     |                        |
| Seat Comments                            |                                                             | Differential Condition              |                        |
|                                          |                                                             | Differential Comments               |                        |
| General Appearance Condition             | Fair                                                        | Drive Tires % Remaining             | 70                     |
| General Appearance Comments              |                                                             | Drive Tires Condition               |                        |
|                                          |                                                             | Steer Tires % Remaining             | 70                     |
| General Comments                         |                                                             | Steer Tires Condition               |                        |
| Inspected by Neal Fischer 09/05/19 - Har | d copy of inspection under images tab. Carriage is bent. Ho | ses need to be Steer Axle Condition |                        |
| replaced - forks need to be replaced.    |                                                             | Steer Axle Comments                 |                        |
|                                          |                                                             | Brakes Condition                    |                        |
|                                          |                                                             | Brakes Comments                     |                        |
|                                          |                                                             | Electrical Condition                |                        |
|                                          |                                                             | Electrical Comments                 |                        |
|                                          |                                                             |                                     |                        |
|                                          |                                                             |                                     |                        |
|                                          |                                                             |                                     |                        |
|                                          |                                                             |                                     |                        |
| Inspector Company Name                   | Eastern Lift Truck                                          | Inspection Date                     | 11/26/2019 10:04:08 AM |
| Inspector Company Name                   | Wondy Davia                                                 | moposition Bato                     |                        |