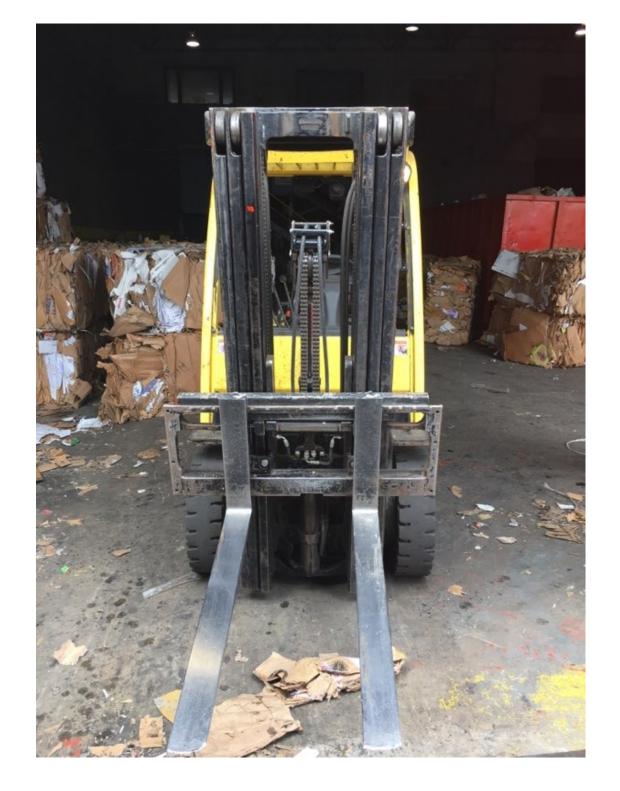

## **CONDITION REPORT - INTERNAL COMBUSTION**

| Manufacturer                             | Model Year                                                  | Serial Number                       |                        |
|------------------------------------------|-------------------------------------------------------------|-------------------------------------|------------------------|
| HYSTER COMPANY                           | H50FT 2014                                                  | N177V01671M                         |                        |
|                                          |                                                             |                                     |                        |
| Mast                                     |                                                             | Hours                               | 3768                   |
| Mast Height Lowered                      | 82                                                          | Fuel                                |                        |
| Mast Height Raised                       |                                                             | Attachment                          |                        |
| Hydraulic Control Valve                  |                                                             | Directional Control                 |                        |
| Capacity                                 |                                                             | Tires                               |                        |
| Mast Condition                           |                                                             | Engine                              |                        |
| Mast Comments                            |                                                             | Engine Inspected Condition          |                        |
| Lift Cylinder Condition                  |                                                             | Engine Inspected Comments           |                        |
| Lift Cylinder Comments                   |                                                             | Radiator Condition                  |                        |
| Tilt Cylinder Condition                  |                                                             | Radiator Comments                   |                        |
| Tilt Cylinder Comments                   |                                                             | Transmission/MDU Condition          |                        |
| Carriage Condition                       | Tight / loose                                               | Transmission/MDU Comments           |                        |
| Carriage Comments                        | Bent/broken                                                 |                                     |                        |
| Load Backrest Condition                  | Missing                                                     | Steering Pump Condition             |                        |
| Load Backrest Comments                   | Need to install                                             | Steering Pump Comments              |                        |
| Forks Condition                          | Bent / warped / damaged                                     | Hydraulic Pump Condition            |                        |
| Forks Comments                           |                                                             |                                     |                        |
|                                          | Need to be replaced                                         | Hydraulic Pump Comments             |                        |
|                                          |                                                             | Hydraulic Motor Condition           |                        |
| Overhead Guard Condition                 |                                                             | Hydraulic Motor Comments            |                        |
| Overhead Guard Comments                  |                                                             | Control System Condition            |                        |
|                                          |                                                             | Control System Comments             |                        |
| Seat Condition                           |                                                             |                                     |                        |
| Seat Comments                            |                                                             | Differential Condition              |                        |
|                                          |                                                             | Differential Comments               |                        |
| General Appearance Condition             | Fair                                                        | Drive Tires % Remaining             | 70                     |
| General Appearance Comments              |                                                             | Drive Tires Condition               |                        |
|                                          |                                                             | Steer Tires % Remaining             | 70                     |
| General Comments                         |                                                             | Steer Tires Condition               |                        |
| Inspected by Neal Fischer 09/05/19 - Har | d copy of inspection under images tab. Carriage is bent. Ho | ses need to be Steer Axle Condition |                        |
| replaced - forks need to be replaced.    |                                                             | Steer Axle Comments                 |                        |
|                                          |                                                             | Brakes Condition                    |                        |
|                                          |                                                             | Brakes Comments                     |                        |
|                                          |                                                             | Electrical Condition                |                        |
|                                          |                                                             | Electrical Comments                 |                        |
|                                          |                                                             |                                     |                        |
|                                          |                                                             |                                     |                        |
|                                          |                                                             |                                     |                        |
|                                          |                                                             |                                     |                        |
| Inspector Company Name                   | Eastern Lift Truck                                          | Inspection Date                     | 11/26/2019 10:04:08 AM |
| Inspector Company Name                   | Wondy Davia                                                 | moposition Bato                     |                        |