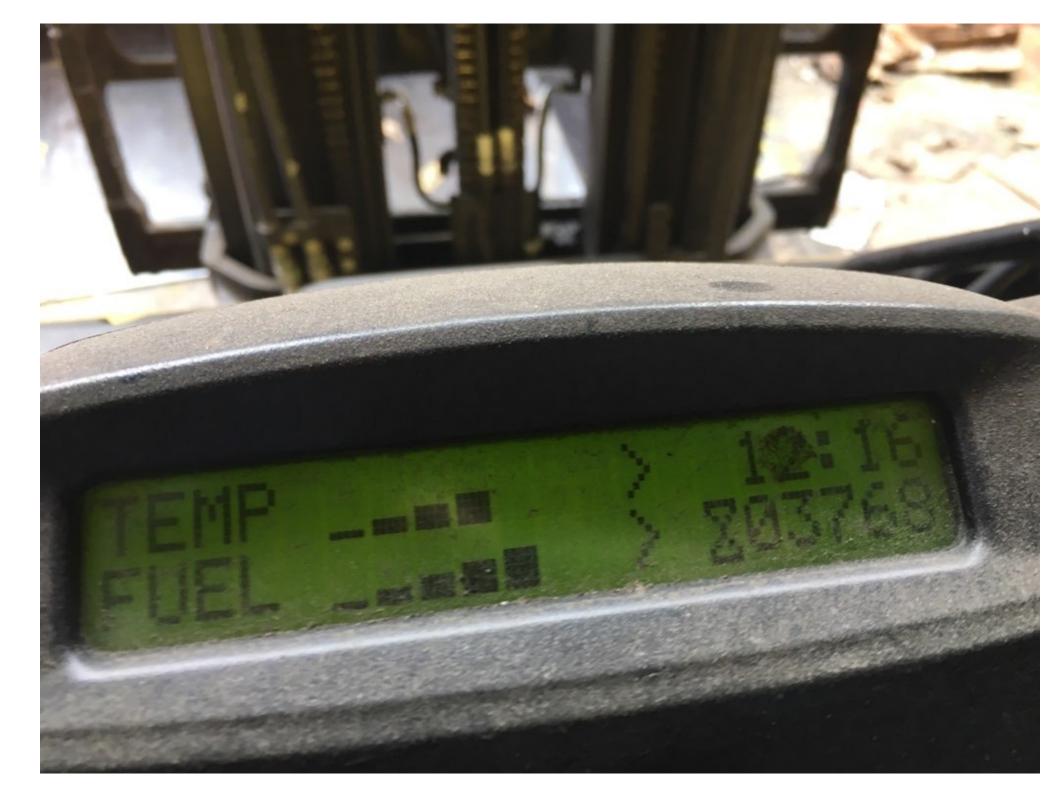

## **CONDITION REPORT - INTERNAL COMBUSTION**

| Manufacturer                             | Model Year                                                  | Serial Number                       |                        |
|------------------------------------------|-------------------------------------------------------------|-------------------------------------|------------------------|
| HYSTER COMPANY                           | H50FT 2014                                                  | N177V01671M                         |                        |
|                                          |                                                             |                                     |                        |
| Mast                                     |                                                             | Hours                               | 3768                   |
| Mast Height Lowered                      | 82                                                          | Fuel                                |                        |
| Mast Height Raised                       |                                                             | Attachment                          |                        |
| Hydraulic Control Valve                  |                                                             | Directional Control                 |                        |
| Capacity                                 |                                                             | Tires                               |                        |
| Mast Condition                           |                                                             | Engine                              |                        |
| Mast Comments                            |                                                             | Engine Inspected Condition          |                        |
| Lift Cylinder Condition                  |                                                             | Engine Inspected Comments           |                        |
| Lift Cylinder Comments                   |                                                             | Radiator Condition                  |                        |
| Tilt Cylinder Condition                  |                                                             | Radiator Comments                   |                        |
| Tilt Cylinder Comments                   |                                                             | Transmission/MDU Condition          |                        |
| Carriage Condition                       | Tight / loose                                               | Transmission/MDU Comments           |                        |
| Carriage Comments                        | Bent/broken                                                 |                                     |                        |
| Load Backrest Condition                  | Missing                                                     | Steering Pump Condition             |                        |
| Load Backrest Comments                   | Need to install                                             | Steering Pump Comments              |                        |
| Forks Condition                          | Bent / warped / damaged                                     | Hydraulic Pump Condition            |                        |
| Forks Comments                           |                                                             |                                     |                        |
|                                          | Need to be replaced                                         | Hydraulic Pump Comments             |                        |
|                                          |                                                             | Hydraulic Motor Condition           |                        |
| Overhead Guard Condition                 |                                                             | Hydraulic Motor Comments            |                        |
| Overhead Guard Comments                  |                                                             | Control System Condition            |                        |
|                                          |                                                             | Control System Comments             |                        |
| Seat Condition                           |                                                             |                                     |                        |
| Seat Comments                            |                                                             | Differential Condition              |                        |
|                                          |                                                             | Differential Comments               |                        |
| General Appearance Condition             | Fair                                                        | Drive Tires % Remaining             | 70                     |
| General Appearance Comments              |                                                             | Drive Tires Condition               |                        |
|                                          |                                                             | Steer Tires % Remaining             | 70                     |
| General Comments                         |                                                             | Steer Tires Condition               |                        |
| Inspected by Neal Fischer 09/05/19 - Har | d copy of inspection under images tab. Carriage is bent. Ho | ses need to be Steer Axle Condition |                        |
| replaced - forks need to be replaced.    |                                                             | Steer Axle Comments                 |                        |
|                                          |                                                             | Brakes Condition                    |                        |
|                                          |                                                             | Brakes Comments                     |                        |
|                                          |                                                             | Electrical Condition                |                        |
|                                          |                                                             | Electrical Comments                 |                        |
|                                          |                                                             |                                     |                        |
|                                          |                                                             |                                     |                        |
|                                          |                                                             |                                     |                        |
|                                          |                                                             |                                     |                        |
| Inspector Company Name                   | Eastern Lift Truck                                          | Inspection Date                     | 11/26/2019 10:04:08 AM |
| Inspector Company Name                   | Wondy Davia                                                 | moposition Bato                     |                        |