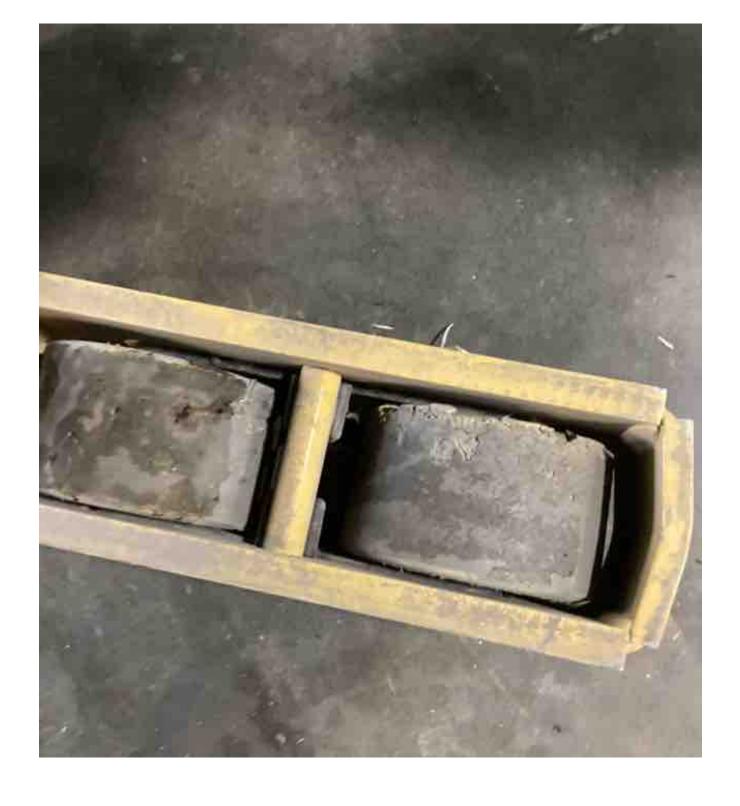

## **CONDITION REPORT - ELECTRIC**

| Manufacturer                      | Model Year Serial Number                       |                            |                           |              |
|-----------------------------------|------------------------------------------------|----------------------------|---------------------------|--------------|
| YALE                              | OS030BF                                        | 2019                       | E826N05041T               |              |
|                                   |                                                |                            |                           |              |
| Mast                              |                                                |                            | Hours                     | 4859         |
| Mast Height Lowered               | 10                                             |                            | Voltage                   | 24 Volt      |
| Mast Height Raised                | 25                                             |                            | Attachment                |              |
| Hydraulic Control Valve           |                                                |                            | Directional Control       |              |
| Capacity                          | 2000                                           |                            | Tires                     | Non-Marking  |
| Mast Condition                    |                                                |                            | Steering Pump Condition   |              |
| Mast Comments                     |                                                |                            | Steering Pump Comments    |              |
| Lift Cylinder Condition           |                                                |                            | Hydraulic Pump Condition  |              |
| Lift Cylinder Comments            |                                                |                            | Hydraulic Pump Comments   |              |
| Tilt Cylinder Condition           |                                                |                            |                           |              |
|                                   |                                                |                            | Hydraulic Motor Condition |              |
| Tilt Cylinder Comments            |                                                |                            | Hydraulic Motor Comments  |              |
| Carriage Condition                |                                                |                            | Control System Condition  |              |
| Carriage Comments                 |                                                |                            | Control System Comments   |              |
| Load Backrest Condition           |                                                |                            | D: N . O . I''            |              |
| Load Backrest Comments            |                                                |                            | Drive Motor Condition     |              |
| Forks Condition                   |                                                |                            | Drive Motor Comments      |              |
| Forks Comments                    |                                                |                            | Differential Condition    |              |
|                                   |                                                |                            | Differential Comments     |              |
| Overhead Guard Condition          |                                                |                            | Drive Tires % Remaining   | 80           |
| Overhead Guard Comments           |                                                |                            | Drive Tires Condition     |              |
|                                   |                                                |                            | Steer Tires % Remaining   |              |
| Seat Condition                    |                                                |                            | Steer Tires Condition     | Not-Selected |
| Seat Comments                     |                                                |                            | Steer Axle Condition      |              |
|                                   |                                                |                            | Steer Axle Comments       |              |
| General Appearance Condition      | Good                                           |                            | Brakes Condition          |              |
| General Appearance Comments       |                                                |                            | Brakes Comments           |              |
| General Comments                  |                                                |                            | Battery Present           | Yes          |
|                                   | sing platform gate arms are damaged drive unit | t cover hardware missing   | Charger Present           | Yes          |
| drive unit doors missing hardware | ong planom galo amo aro damagod anvo am        | t dovor riaraware rincomig |                           |              |
|                                   |                                                |                            | Electrical Condition      |              |
|                                   |                                                |                            | Electrical Comments       |              |
|                                   |                                                |                            |                           |              |
|                                   |                                                |                            |                           |              |
|                                   |                                                |                            |                           |              |
|                                   |                                                |                            |                           |              |
|                                   |                                                |                            |                           |              |
|                                   |                                                |                            |                           |              |
|                                   |                                                |                            |                           |              |
|                                   |                                                |                            |                           |              |