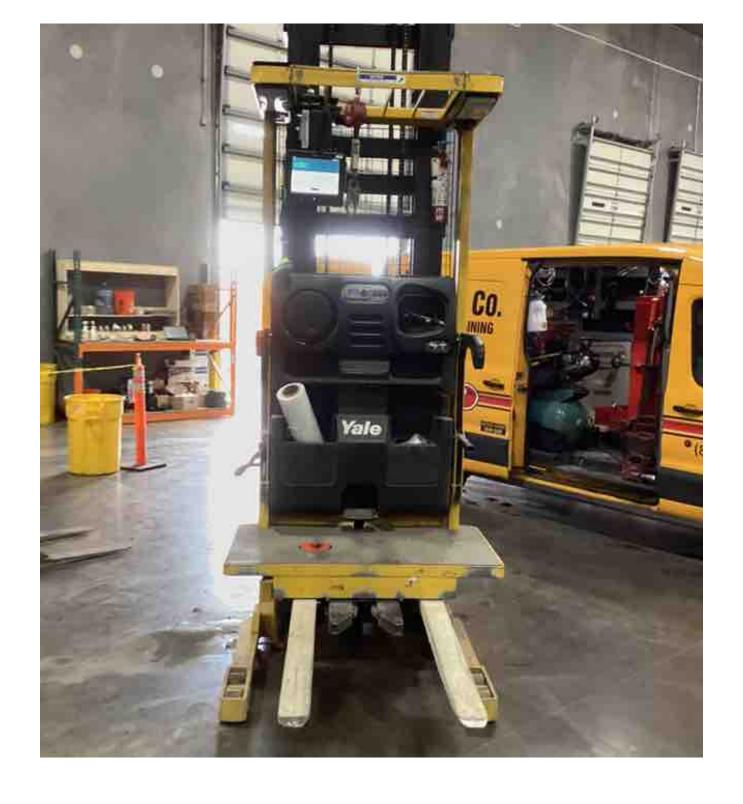

## **CONDITION REPORT - ELECTRIC**

| Manufacturer                      | Model Year Serial Number                       |                            |                           |              |
|-----------------------------------|------------------------------------------------|----------------------------|---------------------------|--------------|
| YALE                              | OS030BF                                        | 2019                       | E826N05041T               |              |
|                                   |                                                |                            |                           |              |
| Mast                              |                                                |                            | Hours                     | 4859         |
| Mast Height Lowered               | 10                                             |                            | Voltage                   | 24 Volt      |
| Mast Height Raised                | 25                                             |                            | Attachment                |              |
| Hydraulic Control Valve           |                                                |                            | Directional Control       |              |
| Capacity                          | 2000                                           |                            | Tires                     | Non-Marking  |
| Mast Condition                    |                                                |                            | Steering Pump Condition   |              |
| Mast Comments                     |                                                |                            | Steering Pump Comments    |              |
| Lift Cylinder Condition           |                                                |                            | Hydraulic Pump Condition  |              |
| Lift Cylinder Comments            |                                                |                            | Hydraulic Pump Comments   |              |
| Tilt Cylinder Condition           |                                                |                            |                           |              |
|                                   |                                                |                            | Hydraulic Motor Condition |              |
| Tilt Cylinder Comments            |                                                |                            | Hydraulic Motor Comments  |              |
| Carriage Condition                |                                                |                            | Control System Condition  |              |
| Carriage Comments                 |                                                |                            | Control System Comments   |              |
| Load Backrest Condition           |                                                |                            | D: N . O . I''            |              |
| Load Backrest Comments            |                                                |                            | Drive Motor Condition     |              |
| Forks Condition                   |                                                |                            | Drive Motor Comments      |              |
| Forks Comments                    |                                                |                            | Differential Condition    |              |
|                                   |                                                |                            | Differential Comments     |              |
| Overhead Guard Condition          |                                                |                            | Drive Tires % Remaining   | 80           |
| Overhead Guard Comments           |                                                |                            | Drive Tires Condition     |              |
|                                   |                                                |                            | Steer Tires % Remaining   |              |
| Seat Condition                    |                                                |                            | Steer Tires Condition     | Not-Selected |
| Seat Comments                     |                                                |                            | Steer Axle Condition      |              |
|                                   |                                                |                            | Steer Axle Comments       |              |
| General Appearance Condition      | Good                                           |                            | Brakes Condition          |              |
| General Appearance Comments       |                                                |                            | Brakes Comments           |              |
| General Comments                  |                                                |                            | Battery Present           | Yes          |
|                                   | sing platform gate arms are damaged drive unit | t cover hardware missing   | Charger Present           | Yes          |
| drive unit doors missing hardware | ong planom galo amo aro damagod anvo am        | t dovor riaraware rincomig |                           |              |
|                                   |                                                |                            | Electrical Condition      |              |
|                                   |                                                |                            | Electrical Comments       |              |
|                                   |                                                |                            |                           |              |
|                                   |                                                |                            |                           |              |
|                                   |                                                |                            |                           |              |
|                                   |                                                |                            |                           |              |
|                                   |                                                |                            |                           |              |
|                                   |                                                |                            |                           |              |
|                                   |                                                |                            |                           |              |
|                                   |                                                |                            |                           |              |