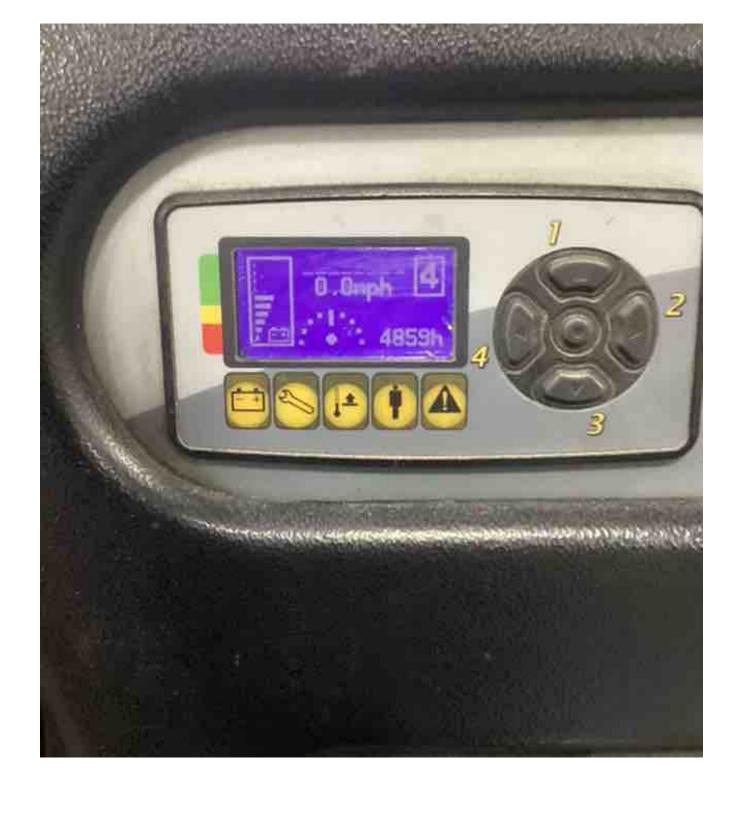

## **CONDITION REPORT - ELECTRIC**

| Manufacturer                      | Model Year Serial Number                       |                            |                           |              |
|-----------------------------------|------------------------------------------------|----------------------------|---------------------------|--------------|
| YALE                              | OS030BF                                        | 2019                       | E826N05041T               |              |
|                                   |                                                |                            |                           |              |
| Mast                              |                                                |                            | Hours                     | 4859         |
| Mast Height Lowered               | 10                                             |                            | Voltage                   | 24 Volt      |
| Mast Height Raised                | 25                                             |                            | Attachment                |              |
| Hydraulic Control Valve           |                                                |                            | Directional Control       |              |
| Capacity                          | 2000                                           |                            | Tires                     | Non-Marking  |
| Mast Condition                    |                                                |                            | Steering Pump Condition   |              |
| Mast Comments                     |                                                |                            | Steering Pump Comments    |              |
| Lift Cylinder Condition           |                                                |                            | Hydraulic Pump Condition  |              |
| Lift Cylinder Comments            |                                                |                            | Hydraulic Pump Comments   |              |
| Tilt Cylinder Condition           |                                                |                            |                           |              |
|                                   |                                                |                            | Hydraulic Motor Condition |              |
| Tilt Cylinder Comments            |                                                |                            | Hydraulic Motor Comments  |              |
| Carriage Condition                |                                                |                            | Control System Condition  |              |
| Carriage Comments                 |                                                |                            | Control System Comments   |              |
| Load Backrest Condition           |                                                |                            | D: N . O . I''            |              |
| Load Backrest Comments            |                                                |                            | Drive Motor Condition     |              |
| Forks Condition                   |                                                |                            | Drive Motor Comments      |              |
| Forks Comments                    |                                                |                            | Differential Condition    |              |
|                                   |                                                |                            | Differential Comments     |              |
| Overhead Guard Condition          |                                                |                            | Drive Tires % Remaining   | 80           |
| Overhead Guard Comments           |                                                |                            | Drive Tires Condition     |              |
|                                   |                                                |                            | Steer Tires % Remaining   |              |
| Seat Condition                    |                                                |                            | Steer Tires Condition     | Not-Selected |
| Seat Comments                     |                                                |                            | Steer Axle Condition      |              |
|                                   |                                                |                            | Steer Axle Comments       |              |
| General Appearance Condition      | Good                                           |                            | Brakes Condition          |              |
| General Appearance Comments       |                                                |                            | Brakes Comments           |              |
| General Comments                  |                                                |                            | Battery Present           | Yes          |
|                                   | sing platform gate arms are damaged drive unit | t cover hardware missing   | Charger Present           | Yes          |
| drive unit doors missing hardware | ong planom galo amo aro damagod anvo am        | t dovor riaraware rincomig |                           |              |
|                                   |                                                |                            | Electrical Condition      |              |
|                                   |                                                |                            | Electrical Comments       |              |
|                                   |                                                |                            |                           |              |
|                                   |                                                |                            |                           |              |
|                                   |                                                |                            |                           |              |
|                                   |                                                |                            |                           |              |
|                                   |                                                |                            |                           |              |
|                                   |                                                |                            |                           |              |
|                                   |                                                |                            |                           |              |
|                                   |                                                |                            |                           |              |