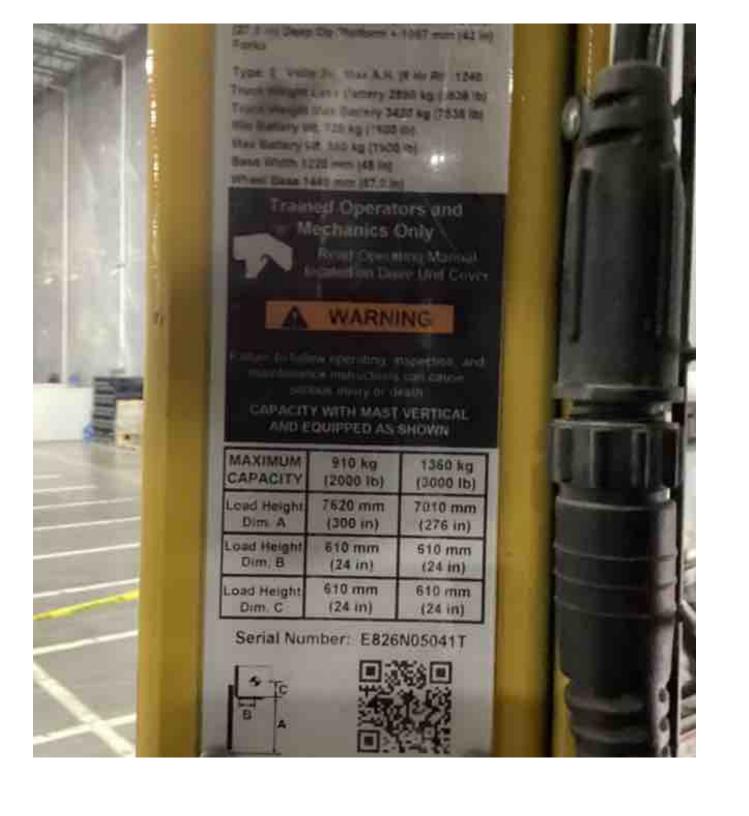

## **CONDITION REPORT - ELECTRIC**

| Manufacturer                      | Model Year Serial Number                       |                            |                           |              |
|-----------------------------------|------------------------------------------------|----------------------------|---------------------------|--------------|
| YALE                              | OS030BF                                        | 2019                       | E826N05041T               |              |
|                                   |                                                |                            |                           |              |
| Mast                              |                                                |                            | Hours                     | 4859         |
| Mast Height Lowered               | 10                                             |                            | Voltage                   | 24 Volt      |
| Mast Height Raised                | 25                                             |                            | Attachment                |              |
| Hydraulic Control Valve           |                                                |                            | Directional Control       |              |
| Capacity                          | 2000                                           |                            | Tires                     | Non-Marking  |
| Mast Condition                    |                                                |                            | Steering Pump Condition   |              |
| Mast Comments                     |                                                |                            | Steering Pump Comments    |              |
| Lift Cylinder Condition           |                                                |                            | Hydraulic Pump Condition  |              |
| Lift Cylinder Comments            |                                                |                            | Hydraulic Pump Comments   |              |
| Tilt Cylinder Condition           |                                                |                            |                           |              |
|                                   |                                                |                            | Hydraulic Motor Condition |              |
| Tilt Cylinder Comments            |                                                |                            | Hydraulic Motor Comments  |              |
| Carriage Condition                |                                                |                            | Control System Condition  |              |
| Carriage Comments                 |                                                |                            | Control System Comments   |              |
| Load Backrest Condition           |                                                |                            | D: N . O . I''            |              |
| Load Backrest Comments            |                                                |                            | Drive Motor Condition     |              |
| Forks Condition                   |                                                |                            | Drive Motor Comments      |              |
| Forks Comments                    |                                                |                            | Differential Condition    |              |
|                                   |                                                |                            | Differential Comments     |              |
| Overhead Guard Condition          |                                                |                            | Drive Tires % Remaining   | 80           |
| Overhead Guard Comments           |                                                |                            | Drive Tires Condition     |              |
|                                   |                                                |                            | Steer Tires % Remaining   |              |
| Seat Condition                    |                                                |                            | Steer Tires Condition     | Not-Selected |
| Seat Comments                     |                                                |                            | Steer Axle Condition      |              |
|                                   |                                                |                            | Steer Axle Comments       |              |
| General Appearance Condition      | Good                                           |                            | Brakes Condition          |              |
| General Appearance Comments       |                                                |                            | Brakes Comments           |              |
| General Comments                  |                                                |                            | Battery Present           | Yes          |
|                                   | sing platform gate arms are damaged drive unit | t cover hardware missing   | Charger Present           | Yes          |
| drive unit doors missing hardware | ong planom galo amo aro damagod anvo am        | t dovor riaraware rincomig |                           |              |
|                                   |                                                |                            | Electrical Condition      |              |
|                                   |                                                |                            | Electrical Comments       |              |
|                                   |                                                |                            |                           |              |
|                                   |                                                |                            |                           |              |
|                                   |                                                |                            |                           |              |
|                                   |                                                |                            |                           |              |
|                                   |                                                |                            |                           |              |
|                                   |                                                |                            |                           |              |
|                                   |                                                |                            |                           |              |
|                                   |                                                |                            |                           |              |