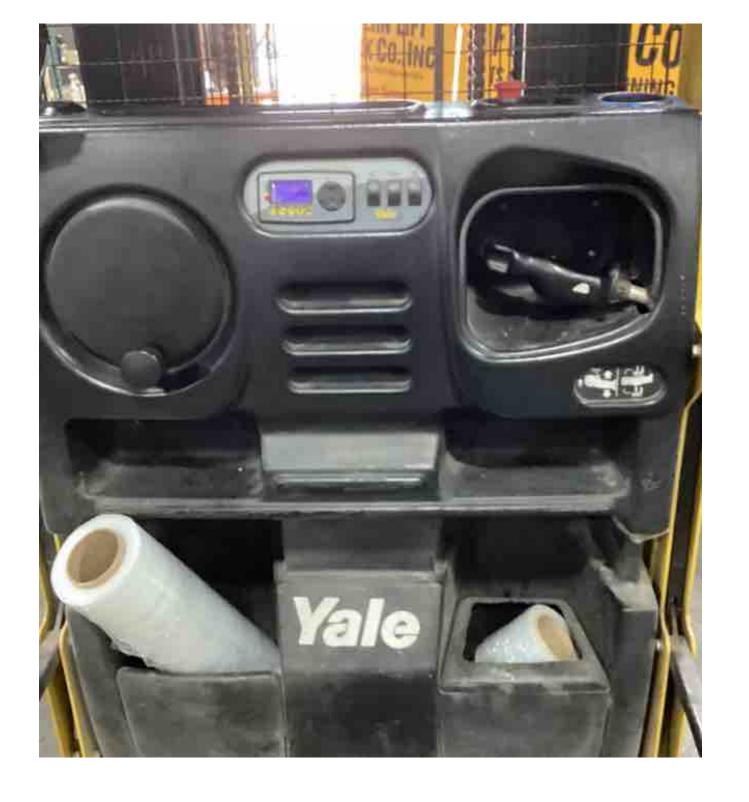

## **CONDITION REPORT - ELECTRIC**

| Manufacturer                      | Model Year Serial Number                       |                            |                           |              |
|-----------------------------------|------------------------------------------------|----------------------------|---------------------------|--------------|
| YALE                              | OS030BF                                        | 2019                       | E826N05041T               |              |
|                                   |                                                |                            |                           |              |
| Mast                              |                                                |                            | Hours                     | 4859         |
| Mast Height Lowered               | 10                                             |                            | Voltage                   | 24 Volt      |
| Mast Height Raised                | 25                                             |                            | Attachment                |              |
| Hydraulic Control Valve           |                                                |                            | Directional Control       |              |
| Capacity                          | 2000                                           |                            | Tires                     | Non-Marking  |
| Mast Condition                    |                                                |                            | Steering Pump Condition   |              |
| Mast Comments                     |                                                |                            | Steering Pump Comments    |              |
| Lift Cylinder Condition           |                                                |                            | Hydraulic Pump Condition  |              |
| Lift Cylinder Comments            |                                                |                            | Hydraulic Pump Comments   |              |
| Tilt Cylinder Condition           |                                                |                            |                           |              |
|                                   |                                                |                            | Hydraulic Motor Condition |              |
| Tilt Cylinder Comments            |                                                |                            | Hydraulic Motor Comments  |              |
| Carriage Condition                |                                                |                            | Control System Condition  |              |
| Carriage Comments                 |                                                |                            | Control System Comments   |              |
| Load Backrest Condition           |                                                |                            | D: N . O . I''            |              |
| Load Backrest Comments            |                                                |                            | Drive Motor Condition     |              |
| Forks Condition                   |                                                |                            | Drive Motor Comments      |              |
| Forks Comments                    |                                                |                            | Differential Condition    |              |
|                                   |                                                |                            | Differential Comments     |              |
| Overhead Guard Condition          |                                                |                            | Drive Tires % Remaining   | 80           |
| Overhead Guard Comments           |                                                |                            | Drive Tires Condition     |              |
|                                   |                                                |                            | Steer Tires % Remaining   |              |
| Seat Condition                    |                                                |                            | Steer Tires Condition     | Not-Selected |
| Seat Comments                     |                                                |                            | Steer Axle Condition      |              |
|                                   |                                                |                            | Steer Axle Comments       |              |
| General Appearance Condition      | Good                                           |                            | Brakes Condition          |              |
| General Appearance Comments       |                                                |                            | Brakes Comments           |              |
| General Comments                  |                                                |                            | Battery Present           | Yes          |
|                                   | sing platform gate arms are damaged drive unit | t cover hardware missing   | Charger Present           | Yes          |
| drive unit doors missing hardware | ong planom galo amo aro damagod anvo am        | t dovor riaraware rincomig |                           |              |
|                                   |                                                |                            | Electrical Condition      |              |
|                                   |                                                |                            | Electrical Comments       |              |
|                                   |                                                |                            |                           |              |
|                                   |                                                |                            |                           |              |
|                                   |                                                |                            |                           |              |
|                                   |                                                |                            |                           |              |
|                                   |                                                |                            |                           |              |
|                                   |                                                |                            |                           |              |
|                                   |                                                |                            |                           |              |
|                                   |                                                |                            |                           |              |