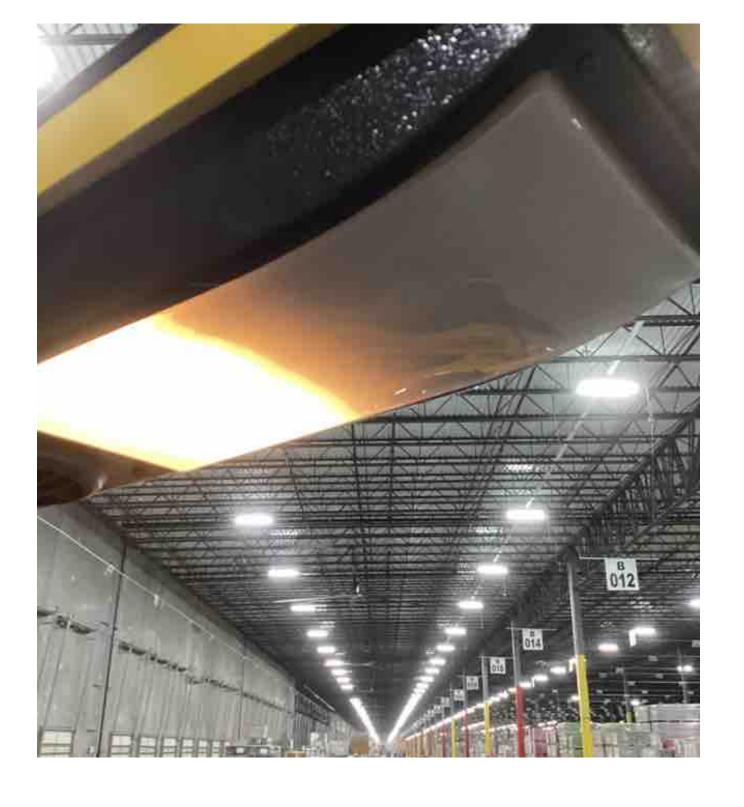

## **CONDITION REPORT - ELECTRIC**

| Manufacturer                      | Model Year Serial Number                       |                            |                           |              |
|-----------------------------------|------------------------------------------------|----------------------------|---------------------------|--------------|
| YALE                              | OS030BF                                        | 2019                       | E826N05041T               |              |
|                                   |                                                |                            |                           |              |
| Mast                              |                                                |                            | Hours                     | 4859         |
| Mast Height Lowered               | 10                                             |                            | Voltage                   | 24 Volt      |
| Mast Height Raised                | 25                                             |                            | Attachment                |              |
| Hydraulic Control Valve           |                                                |                            | Directional Control       |              |
| Capacity                          | 2000                                           |                            | Tires                     | Non-Marking  |
| Mast Condition                    |                                                |                            | Steering Pump Condition   |              |
| Mast Comments                     |                                                |                            | Steering Pump Comments    |              |
| Lift Cylinder Condition           |                                                |                            | Hydraulic Pump Condition  |              |
| Lift Cylinder Comments            |                                                |                            | Hydraulic Pump Comments   |              |
| Tilt Cylinder Condition           |                                                |                            |                           |              |
|                                   |                                                |                            | Hydraulic Motor Condition |              |
| Tilt Cylinder Comments            |                                                |                            | Hydraulic Motor Comments  |              |
| Carriage Condition                |                                                |                            | Control System Condition  |              |
| Carriage Comments                 |                                                |                            | Control System Comments   |              |
| Load Backrest Condition           |                                                |                            | D: N . O . I''            |              |
| Load Backrest Comments            |                                                |                            | Drive Motor Condition     |              |
| Forks Condition                   |                                                |                            | Drive Motor Comments      |              |
| Forks Comments                    |                                                |                            | Differential Condition    |              |
|                                   |                                                |                            | Differential Comments     |              |
| Overhead Guard Condition          |                                                |                            | Drive Tires % Remaining   | 80           |
| Overhead Guard Comments           |                                                |                            | Drive Tires Condition     |              |
|                                   |                                                |                            | Steer Tires % Remaining   |              |
| Seat Condition                    |                                                |                            | Steer Tires Condition     | Not-Selected |
| Seat Comments                     |                                                |                            | Steer Axle Condition      |              |
|                                   |                                                |                            | Steer Axle Comments       |              |
| General Appearance Condition      | Good                                           |                            | Brakes Condition          |              |
| General Appearance Comments       |                                                |                            | Brakes Comments           |              |
| General Comments                  |                                                |                            | Battery Present           | Yes          |
|                                   | sing platform gate arms are damaged drive unit | t cover hardware missing   | Charger Present           | Yes          |
| drive unit doors missing hardware | ong planom galo amo aro damagod anvo am        | t dovor riaraware rincomig |                           |              |
|                                   |                                                |                            | Electrical Condition      |              |
|                                   |                                                |                            | Electrical Comments       |              |
|                                   |                                                |                            |                           |              |
|                                   |                                                |                            |                           |              |
|                                   |                                                |                            |                           |              |
|                                   |                                                |                            |                           |              |
|                                   |                                                |                            |                           |              |
|                                   |                                                |                            |                           |              |
|                                   |                                                |                            |                           |              |
|                                   |                                                |                            |                           |              |