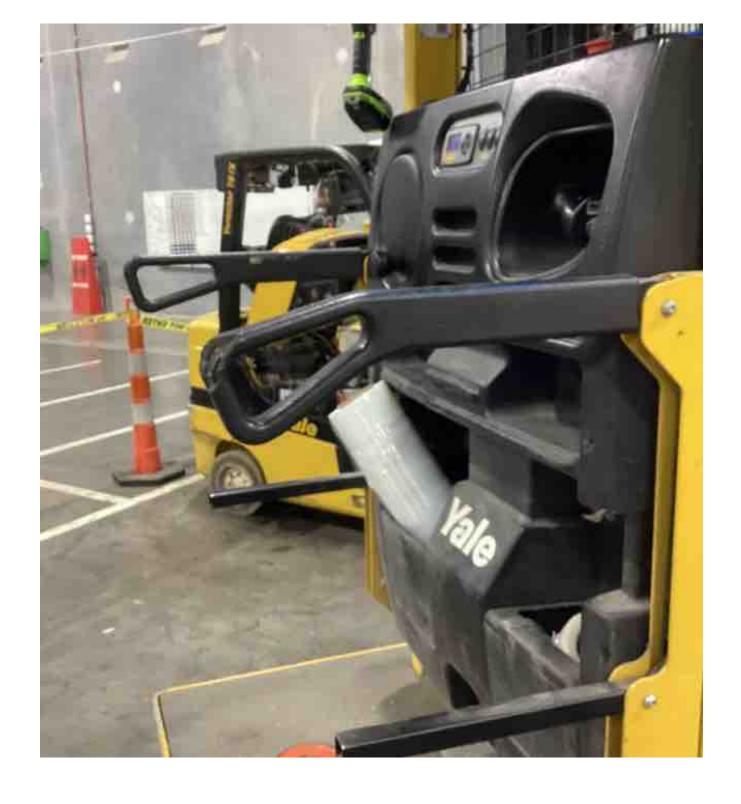

## **CONDITION REPORT - ELECTRIC**

| Manufacturer                      | Model Year Serial Number                       |                            |                           |              |
|-----------------------------------|------------------------------------------------|----------------------------|---------------------------|--------------|
| YALE                              | OS030BF                                        | 2019                       | E826N05041T               |              |
|                                   |                                                |                            |                           |              |
| Mast                              |                                                |                            | Hours                     | 4859         |
| Mast Height Lowered               | 10                                             |                            | Voltage                   | 24 Volt      |
| Mast Height Raised                | 25                                             |                            | Attachment                |              |
| Hydraulic Control Valve           |                                                |                            | Directional Control       |              |
| Capacity                          | 2000                                           |                            | Tires                     | Non-Marking  |
| Mast Condition                    |                                                |                            | Steering Pump Condition   |              |
| Mast Comments                     |                                                |                            | Steering Pump Comments    |              |
| Lift Cylinder Condition           |                                                |                            | Hydraulic Pump Condition  |              |
| Lift Cylinder Comments            |                                                |                            | Hydraulic Pump Comments   |              |
| Tilt Cylinder Condition           |                                                |                            |                           |              |
|                                   |                                                |                            | Hydraulic Motor Condition |              |
| Tilt Cylinder Comments            |                                                |                            | Hydraulic Motor Comments  |              |
| Carriage Condition                |                                                |                            | Control System Condition  |              |
| Carriage Comments                 |                                                |                            | Control System Comments   |              |
| Load Backrest Condition           |                                                |                            | D: N . O . I''            |              |
| Load Backrest Comments            |                                                |                            | Drive Motor Condition     |              |
| Forks Condition                   |                                                |                            | Drive Motor Comments      |              |
| Forks Comments                    |                                                |                            | Differential Condition    |              |
|                                   |                                                |                            | Differential Comments     |              |
| Overhead Guard Condition          |                                                |                            | Drive Tires % Remaining   | 80           |
| Overhead Guard Comments           |                                                |                            | Drive Tires Condition     |              |
|                                   |                                                |                            | Steer Tires % Remaining   |              |
| Seat Condition                    |                                                |                            | Steer Tires Condition     | Not-Selected |
| Seat Comments                     |                                                |                            | Steer Axle Condition      |              |
|                                   |                                                |                            | Steer Axle Comments       |              |
| General Appearance Condition      | Good                                           |                            | Brakes Condition          |              |
| General Appearance Comments       |                                                |                            | Brakes Comments           |              |
| General Comments                  |                                                |                            | Battery Present           | Yes          |
|                                   | sing platform gate arms are damaged drive unit | t cover hardware missing   | Charger Present           | Yes          |
| drive unit doors missing hardware | ong planom galo amo aro damagod anvo am        | t dovor riaraware rincomig |                           |              |
|                                   |                                                |                            | Electrical Condition      |              |
|                                   |                                                |                            | Electrical Comments       |              |
|                                   |                                                |                            |                           |              |
|                                   |                                                |                            |                           |              |
|                                   |                                                |                            |                           |              |
|                                   |                                                |                            |                           |              |
|                                   |                                                |                            |                           |              |
|                                   |                                                |                            |                           |              |
|                                   |                                                |                            |                           |              |
|                                   |                                                |                            |                           |              |