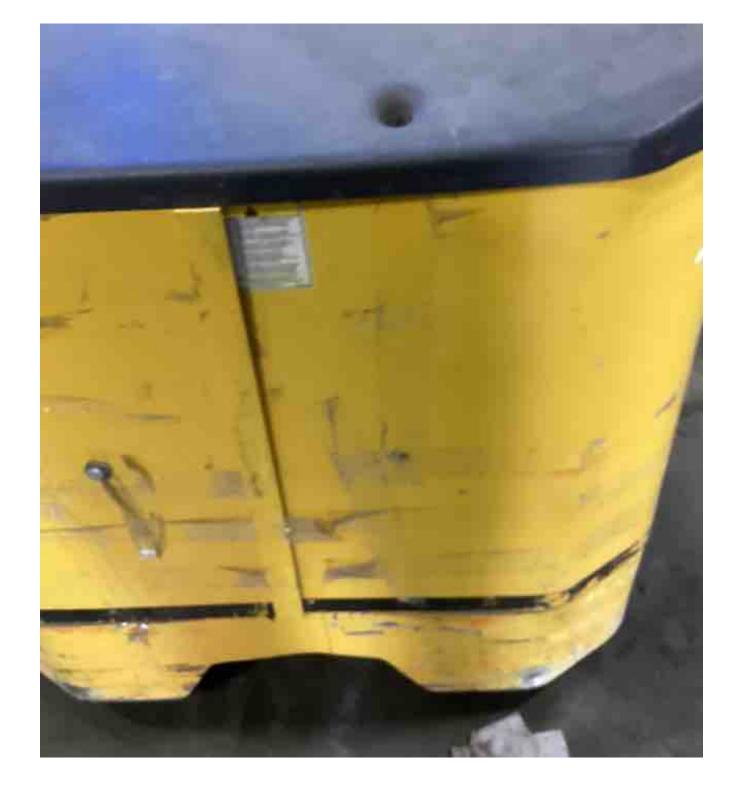

## **CONDITION REPORT - ELECTRIC**

| Manufacturer                      | Model Year Serial Number                       |                            |                           |              |
|-----------------------------------|------------------------------------------------|----------------------------|---------------------------|--------------|
| YALE                              | OS030BF                                        | 2019                       | E826N05041T               |              |
|                                   |                                                |                            |                           |              |
| Mast                              |                                                |                            | Hours                     | 4859         |
| Mast Height Lowered               | 10                                             |                            | Voltage                   | 24 Volt      |
| Mast Height Raised                | 25                                             |                            | Attachment                |              |
| Hydraulic Control Valve           |                                                |                            | Directional Control       |              |
| Capacity                          | 2000                                           |                            | Tires                     | Non-Marking  |
| Mast Condition                    |                                                |                            | Steering Pump Condition   |              |
| Mast Comments                     |                                                |                            | Steering Pump Comments    |              |
| Lift Cylinder Condition           |                                                |                            | Hydraulic Pump Condition  |              |
| Lift Cylinder Comments            |                                                |                            | Hydraulic Pump Comments   |              |
| Tilt Cylinder Condition           |                                                |                            |                           |              |
|                                   |                                                |                            | Hydraulic Motor Condition |              |
| Tilt Cylinder Comments            |                                                |                            | Hydraulic Motor Comments  |              |
| Carriage Condition                |                                                |                            | Control System Condition  |              |
| Carriage Comments                 |                                                |                            | Control System Comments   |              |
| Load Backrest Condition           |                                                |                            | D: N . O . I''            |              |
| Load Backrest Comments            |                                                |                            | Drive Motor Condition     |              |
| Forks Condition                   |                                                |                            | Drive Motor Comments      |              |
| Forks Comments                    |                                                |                            | Differential Condition    |              |
|                                   |                                                |                            | Differential Comments     |              |
| Overhead Guard Condition          |                                                |                            | Drive Tires % Remaining   | 80           |
| Overhead Guard Comments           |                                                |                            | Drive Tires Condition     |              |
|                                   |                                                |                            | Steer Tires % Remaining   |              |
| Seat Condition                    |                                                |                            | Steer Tires Condition     | Not-Selected |
| Seat Comments                     |                                                |                            | Steer Axle Condition      |              |
|                                   |                                                |                            | Steer Axle Comments       |              |
| General Appearance Condition      | Good                                           |                            | Brakes Condition          |              |
| General Appearance Comments       |                                                |                            | Brakes Comments           |              |
| General Comments                  |                                                |                            | Battery Present           | Yes          |
|                                   | sing platform gate arms are damaged drive unit | t cover hardware missing   | Charger Present           | Yes          |
| drive unit doors missing hardware | ong planom galo amo aro damagod anvo am        | t dovor riaraware rincomig |                           |              |
|                                   |                                                |                            | Electrical Condition      |              |
|                                   |                                                |                            | Electrical Comments       |              |
|                                   |                                                |                            |                           |              |
|                                   |                                                |                            |                           |              |
|                                   |                                                |                            |                           |              |
|                                   |                                                |                            |                           |              |
|                                   |                                                |                            |                           |              |
|                                   |                                                |                            |                           |              |
|                                   |                                                |                            |                           |              |
|                                   |                                                |                            |                           |              |