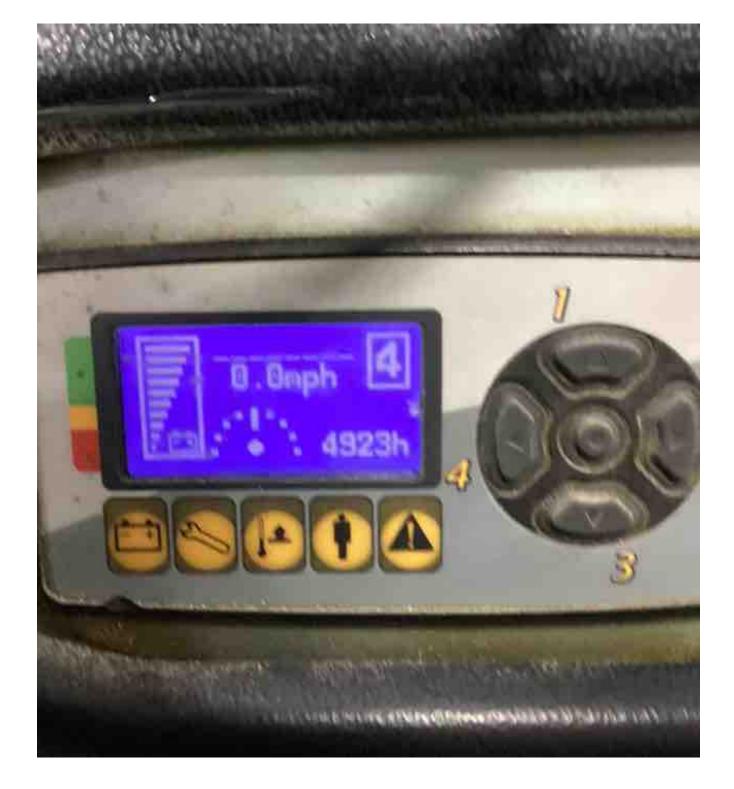

## **CONDITION REPORT - ELECTRIC**

| Manufacturer                                | Model                                  | Year                        | Serial Number             |                      |  |
|---------------------------------------------|----------------------------------------|-----------------------------|---------------------------|----------------------|--|
| YALE                                        | OS030BF                                | 2019                        | E826N05037T               |                      |  |
|                                             |                                        |                             |                           | 4000                 |  |
| Mast                                        |                                        |                             | Hours                     | 4923                 |  |
| Mast Height Lowered                         | 10                                     |                             | Voltage                   | 24 Volt              |  |
| Mast Height Raised                          | 25                                     |                             | Attachment                |                      |  |
| Hydraulic Control Valve                     |                                        |                             | Directional Control       |                      |  |
| Capacity                                    | 2000                                   |                             | Tires                     | Non-Marking          |  |
| Mast Condition                              |                                        |                             | Steering Pump Condition   |                      |  |
| Mast Comments                               |                                        |                             | Steering Pump Comments    |                      |  |
| Lift Cylinder Condition                     |                                        |                             | Hydraulic Pump Condition  |                      |  |
| Lift Cylinder Comments                      |                                        |                             | Hydraulic Pump Comments   |                      |  |
| Tilt Cylinder Condition                     |                                        |                             | Hydraulic Motor Condition |                      |  |
| Tilt Cylinder Comments                      |                                        |                             | Hydraulic Motor Comments  |                      |  |
| Carriage Condition                          |                                        |                             | Control System Condition  |                      |  |
| Carriage Comments                           |                                        |                             | Control System Comments   |                      |  |
| Load Backrest Condition                     |                                        |                             | Control Cystem Comments   |                      |  |
| Load Backrest Comments                      |                                        |                             | Drive Motor Condition     |                      |  |
| Forks Condition                             |                                        |                             | Drive Motor Comments      |                      |  |
| Forks Comments                              |                                        |                             | Differential Condition    |                      |  |
| Torks Comments                              |                                        |                             | Differential Comments     |                      |  |
| Overhead Guard Condition                    |                                        |                             | Drive Tires % Remaining   | 80                   |  |
|                                             |                                        |                             |                           | 80                   |  |
| Overhead Guard Comments                     |                                        |                             | Drive Tires Condition     |                      |  |
|                                             |                                        |                             | Steer Tires % Remaining   |                      |  |
| Seat Condition                              |                                        |                             | Steer Tires Condition     | Not-Selected         |  |
| Seat Comments                               |                                        |                             | Steer Axle Condition      |                      |  |
|                                             |                                        |                             | Steer Axle Comments       |                      |  |
| General Appearance Condition                | Good                                   |                             | Brakes Condition          |                      |  |
| General Appearance Comments                 |                                        |                             | Brakes Comments           |                      |  |
| General Comments                            |                                        |                             | Battery Present           | Yes                  |  |
| operator light and fan not working platforr | n gate arms damaged drive unit cover d | amaged and hardware missing | Charger Present           | Yes                  |  |
| drive unit doors missing hardware           |                                        |                             |                           |                      |  |
|                                             |                                        |                             | Electrical Condition      |                      |  |
|                                             |                                        |                             | Electrical Comments       |                      |  |
|                                             |                                        |                             |                           |                      |  |
|                                             |                                        |                             |                           |                      |  |
|                                             |                                        |                             |                           |                      |  |
|                                             |                                        |                             |                           |                      |  |
|                                             |                                        |                             |                           |                      |  |
|                                             |                                        |                             |                           |                      |  |
|                                             |                                        |                             |                           |                      |  |
|                                             |                                        |                             |                           |                      |  |
|                                             |                                        |                             | _                         |                      |  |
| Inspector Company Name                      | eastern lift truck                     |                             | Inspection Date           | 3/27/2023 9:25:58 PM |  |