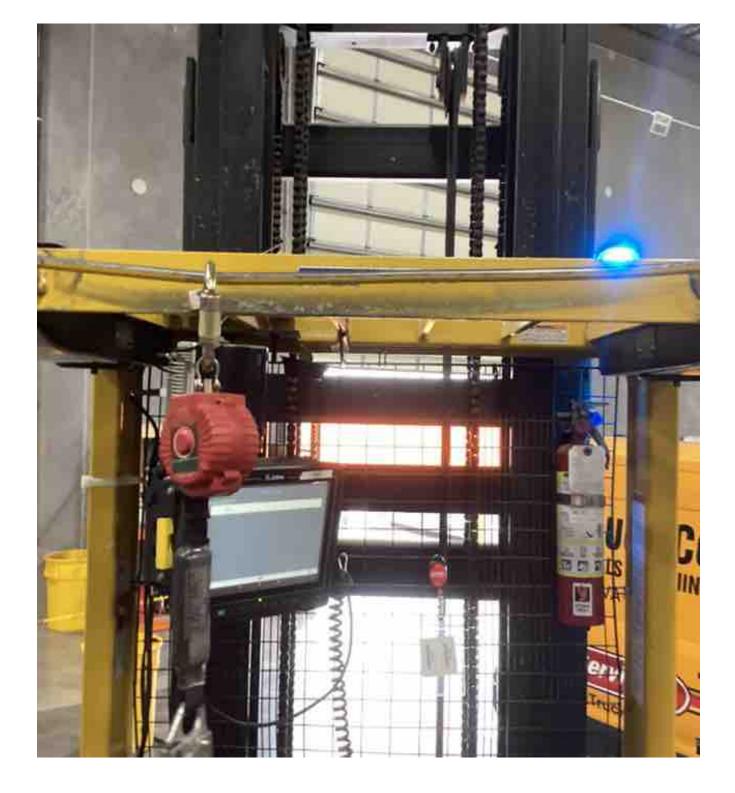

## **CONDITION REPORT - ELECTRIC**

| Manufacturer                                | Model                                  | Year                        | Serial Number             |                      |  |
|---------------------------------------------|----------------------------------------|-----------------------------|---------------------------|----------------------|--|
| YALE                                        | OS030BF                                | 2019                        | E826N05037T               |                      |  |
|                                             |                                        |                             |                           | 4000                 |  |
| Mast                                        |                                        |                             | Hours                     | 4923                 |  |
| Mast Height Lowered                         | 10                                     |                             | Voltage                   | 24 Volt              |  |
| Mast Height Raised                          | 25                                     |                             | Attachment                |                      |  |
| Hydraulic Control Valve                     |                                        |                             | Directional Control       |                      |  |
| Capacity                                    | 2000                                   |                             | Tires                     | Non-Marking          |  |
| Mast Condition                              |                                        |                             | Steering Pump Condition   |                      |  |
| Mast Comments                               |                                        |                             | Steering Pump Comments    |                      |  |
| Lift Cylinder Condition                     |                                        |                             | Hydraulic Pump Condition  |                      |  |
| Lift Cylinder Comments                      |                                        |                             | Hydraulic Pump Comments   |                      |  |
| Tilt Cylinder Condition                     |                                        |                             | Hydraulic Motor Condition |                      |  |
| Tilt Cylinder Comments                      |                                        |                             | Hydraulic Motor Comments  |                      |  |
| Carriage Condition                          |                                        |                             | Control System Condition  |                      |  |
| Carriage Comments                           |                                        |                             | Control System Comments   |                      |  |
| Load Backrest Condition                     |                                        |                             | Control Cystem Comments   |                      |  |
| Load Backrest Comments                      |                                        |                             | Drive Motor Condition     |                      |  |
| Forks Condition                             |                                        |                             | Drive Motor Comments      |                      |  |
| Forks Comments                              |                                        |                             | Differential Condition    |                      |  |
| Torks Comments                              |                                        |                             | Differential Comments     |                      |  |
| Overhead Guard Condition                    |                                        |                             | Drive Tires % Remaining   | 80                   |  |
|                                             |                                        |                             |                           | 80                   |  |
| Overhead Guard Comments                     |                                        |                             | Drive Tires Condition     |                      |  |
|                                             |                                        |                             | Steer Tires % Remaining   |                      |  |
| Seat Condition                              |                                        |                             | Steer Tires Condition     | Not-Selected         |  |
| Seat Comments                               |                                        |                             | Steer Axle Condition      |                      |  |
|                                             |                                        |                             | Steer Axle Comments       |                      |  |
| General Appearance Condition                | Good                                   |                             | Brakes Condition          |                      |  |
| General Appearance Comments                 |                                        |                             | Brakes Comments           |                      |  |
| General Comments                            |                                        |                             | Battery Present           | Yes                  |  |
| operator light and fan not working platforr | n gate arms damaged drive unit cover d | amaged and hardware missing | Charger Present           | Yes                  |  |
| drive unit doors missing hardware           |                                        |                             |                           |                      |  |
|                                             |                                        |                             | Electrical Condition      |                      |  |
|                                             |                                        |                             | Electrical Comments       |                      |  |
|                                             |                                        |                             |                           |                      |  |
|                                             |                                        |                             |                           |                      |  |
|                                             |                                        |                             |                           |                      |  |
|                                             |                                        |                             |                           |                      |  |
|                                             |                                        |                             |                           |                      |  |
|                                             |                                        |                             |                           |                      |  |
|                                             |                                        |                             |                           |                      |  |
|                                             |                                        |                             |                           |                      |  |
|                                             |                                        |                             | _                         |                      |  |
| Inspector Company Name                      | eastern lift truck                     |                             | Inspection Date           | 3/27/2023 9:25:58 PM |  |