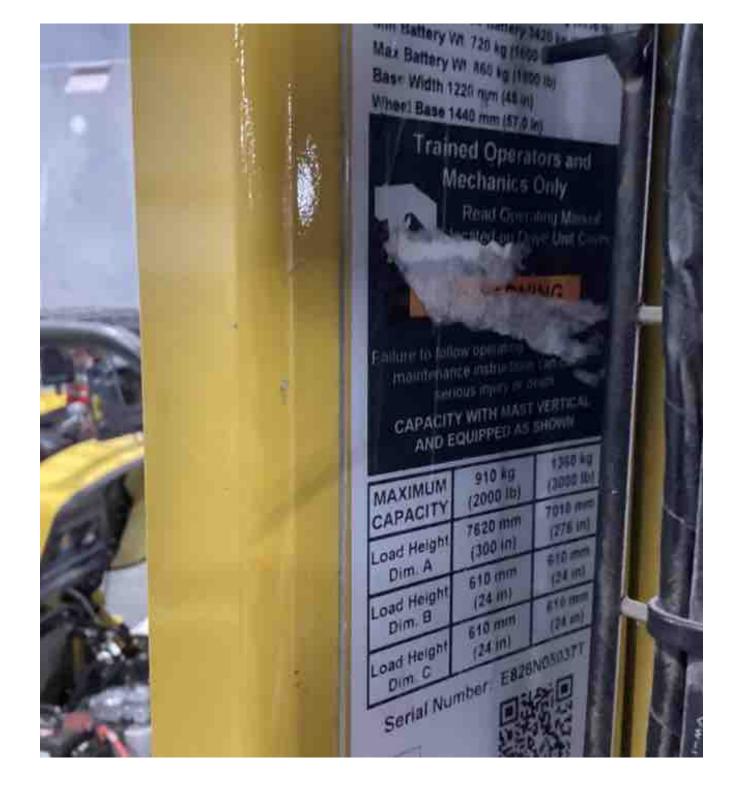

## **CONDITION REPORT - ELECTRIC**

| Manufacturer                                | Model                                  | Year                        | Serial Number             |                      |  |
|---------------------------------------------|----------------------------------------|-----------------------------|---------------------------|----------------------|--|
| YALE                                        | OS030BF                                | 2019                        | E826N05037T               |                      |  |
|                                             |                                        |                             |                           | 4000                 |  |
| Mast                                        |                                        |                             | Hours                     | 4923                 |  |
| Mast Height Lowered                         | 10                                     |                             | Voltage                   | 24 Volt              |  |
| Mast Height Raised                          | 25                                     |                             | Attachment                |                      |  |
| Hydraulic Control Valve                     |                                        |                             | Directional Control       |                      |  |
| Capacity                                    | 2000                                   |                             | Tires                     | Non-Marking          |  |
| Mast Condition                              |                                        |                             | Steering Pump Condition   |                      |  |
| Mast Comments                               |                                        |                             | Steering Pump Comments    |                      |  |
| Lift Cylinder Condition                     |                                        |                             | Hydraulic Pump Condition  |                      |  |
| Lift Cylinder Comments                      |                                        |                             | Hydraulic Pump Comments   |                      |  |
| Tilt Cylinder Condition                     |                                        |                             | Hydraulic Motor Condition |                      |  |
| Tilt Cylinder Comments                      |                                        |                             | Hydraulic Motor Comments  |                      |  |
| Carriage Condition                          |                                        |                             | Control System Condition  |                      |  |
| Carriage Comments                           |                                        |                             | Control System Comments   |                      |  |
| Load Backrest Condition                     |                                        |                             | Control Cystem Comments   |                      |  |
| Load Backrest Comments                      |                                        |                             | Drive Motor Condition     |                      |  |
| Forks Condition                             |                                        |                             | Drive Motor Comments      |                      |  |
| Forks Comments                              |                                        |                             | Differential Condition    |                      |  |
| Torks Comments                              |                                        |                             | Differential Comments     |                      |  |
| Overhead Guard Condition                    |                                        |                             | Drive Tires % Remaining   | 80                   |  |
|                                             |                                        |                             |                           | 80                   |  |
| Overhead Guard Comments                     |                                        |                             | Drive Tires Condition     |                      |  |
|                                             |                                        |                             | Steer Tires % Remaining   |                      |  |
| Seat Condition                              |                                        |                             | Steer Tires Condition     | Not-Selected         |  |
| Seat Comments                               |                                        |                             | Steer Axle Condition      |                      |  |
|                                             |                                        |                             | Steer Axle Comments       |                      |  |
| General Appearance Condition                | Good                                   |                             | Brakes Condition          |                      |  |
| General Appearance Comments                 |                                        |                             | Brakes Comments           |                      |  |
| General Comments                            |                                        |                             | Battery Present           | Yes                  |  |
| operator light and fan not working platforr | n gate arms damaged drive unit cover d | amaged and hardware missing | Charger Present           | Yes                  |  |
| drive unit doors missing hardware           |                                        |                             |                           |                      |  |
|                                             |                                        |                             | Electrical Condition      |                      |  |
|                                             |                                        |                             | Electrical Comments       |                      |  |
|                                             |                                        |                             |                           |                      |  |
|                                             |                                        |                             |                           |                      |  |
|                                             |                                        |                             |                           |                      |  |
|                                             |                                        |                             |                           |                      |  |
|                                             |                                        |                             |                           |                      |  |
|                                             |                                        |                             |                           |                      |  |
|                                             |                                        |                             |                           |                      |  |
|                                             |                                        |                             |                           |                      |  |
|                                             |                                        |                             | _                         |                      |  |
| Inspector Company Name                      | eastern lift truck                     |                             | Inspection Date           | 3/27/2023 9:25:58 PM |  |