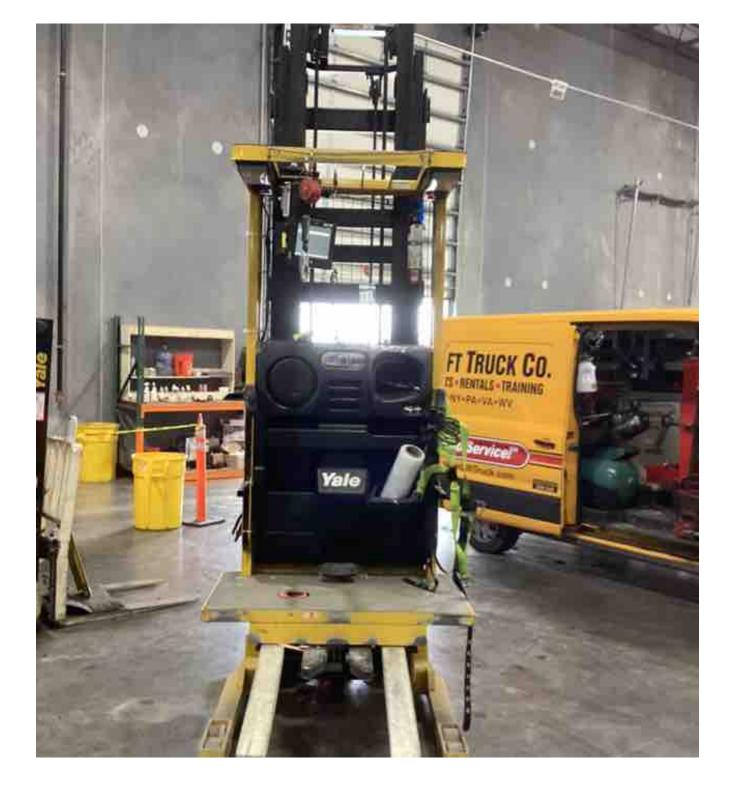

## **CONDITION REPORT - ELECTRIC**

| Manufacturer                                | Model                                  | Year                        | Serial Number             |                      |  |
|---------------------------------------------|----------------------------------------|-----------------------------|---------------------------|----------------------|--|
| YALE                                        | OS030BF                                | 2019                        | E826N05037T               |                      |  |
|                                             |                                        |                             |                           | 4000                 |  |
| Mast                                        |                                        |                             | Hours                     | 4923                 |  |
| Mast Height Lowered                         | 10                                     |                             | Voltage                   | 24 Volt              |  |
| Mast Height Raised                          | 25                                     |                             | Attachment                |                      |  |
| Hydraulic Control Valve                     |                                        |                             | Directional Control       |                      |  |
| Capacity                                    | 2000                                   |                             | Tires                     | Non-Marking          |  |
| Mast Condition                              |                                        |                             | Steering Pump Condition   |                      |  |
| Mast Comments                               |                                        |                             | Steering Pump Comments    |                      |  |
| Lift Cylinder Condition                     |                                        |                             | Hydraulic Pump Condition  |                      |  |
| Lift Cylinder Comments                      |                                        |                             | Hydraulic Pump Comments   |                      |  |
| Tilt Cylinder Condition                     |                                        |                             | Hydraulic Motor Condition |                      |  |
| Tilt Cylinder Comments                      |                                        |                             | Hydraulic Motor Comments  |                      |  |
| Carriage Condition                          |                                        |                             | Control System Condition  |                      |  |
| Carriage Comments                           |                                        |                             | Control System Comments   |                      |  |
| Load Backrest Condition                     |                                        |                             | Control Cystem Comments   |                      |  |
| Load Backrest Comments                      |                                        |                             | Drive Motor Condition     |                      |  |
| Forks Condition                             |                                        |                             | Drive Motor Comments      |                      |  |
| Forks Comments                              |                                        |                             | Differential Condition    |                      |  |
| Torks Comments                              |                                        |                             | Differential Comments     |                      |  |
| Overhead Guard Condition                    |                                        |                             | Drive Tires % Remaining   | 80                   |  |
|                                             |                                        |                             |                           | 80                   |  |
| Overhead Guard Comments                     |                                        |                             | Drive Tires Condition     |                      |  |
|                                             |                                        |                             | Steer Tires % Remaining   |                      |  |
| Seat Condition                              |                                        |                             | Steer Tires Condition     | Not-Selected         |  |
| Seat Comments                               |                                        |                             | Steer Axle Condition      |                      |  |
|                                             |                                        |                             | Steer Axle Comments       |                      |  |
| General Appearance Condition                | Good                                   |                             | Brakes Condition          |                      |  |
| General Appearance Comments                 |                                        |                             | Brakes Comments           |                      |  |
| General Comments                            |                                        |                             | Battery Present           | Yes                  |  |
| operator light and fan not working platforr | n gate arms damaged drive unit cover d | amaged and hardware missing | Charger Present           | Yes                  |  |
| drive unit doors missing hardware           |                                        |                             |                           |                      |  |
|                                             |                                        |                             | Electrical Condition      |                      |  |
|                                             |                                        |                             | Electrical Comments       |                      |  |
|                                             |                                        |                             |                           |                      |  |
|                                             |                                        |                             |                           |                      |  |
|                                             |                                        |                             |                           |                      |  |
|                                             |                                        |                             |                           |                      |  |
|                                             |                                        |                             |                           |                      |  |
|                                             |                                        |                             |                           |                      |  |
|                                             |                                        |                             |                           |                      |  |
|                                             |                                        |                             |                           |                      |  |
|                                             |                                        |                             | _                         |                      |  |
| Inspector Company Name                      | eastern lift truck                     |                             | Inspection Date           | 3/27/2023 9:25:58 PM |  |