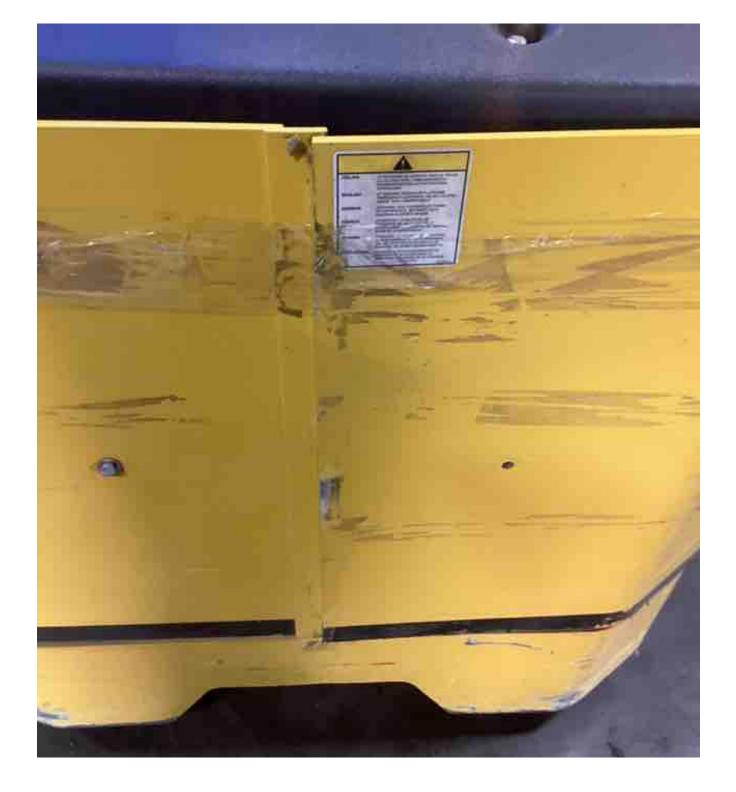

## **CONDITION REPORT - ELECTRIC**

| Manufacturer                                | Model                                  | Year                        | Serial Number             |                      |  |
|---------------------------------------------|----------------------------------------|-----------------------------|---------------------------|----------------------|--|
| YALE                                        | OS030BF                                | 2019                        | E826N05037T               |                      |  |
|                                             |                                        |                             |                           | 4000                 |  |
| Mast                                        |                                        |                             | Hours                     | 4923                 |  |
| Mast Height Lowered                         | 10                                     |                             | Voltage                   | 24 Volt              |  |
| Mast Height Raised                          | 25                                     |                             | Attachment                |                      |  |
| Hydraulic Control Valve                     |                                        |                             | Directional Control       |                      |  |
| Capacity                                    | 2000                                   |                             | Tires                     | Non-Marking          |  |
| Mast Condition                              |                                        |                             | Steering Pump Condition   |                      |  |
| Mast Comments                               |                                        |                             | Steering Pump Comments    |                      |  |
| Lift Cylinder Condition                     |                                        |                             | Hydraulic Pump Condition  |                      |  |
| Lift Cylinder Comments                      |                                        |                             | Hydraulic Pump Comments   |                      |  |
| Tilt Cylinder Condition                     |                                        |                             | Hydraulic Motor Condition |                      |  |
| Tilt Cylinder Comments                      |                                        |                             | Hydraulic Motor Comments  |                      |  |
| Carriage Condition                          |                                        |                             | Control System Condition  |                      |  |
| Carriage Comments                           |                                        |                             | Control System Comments   |                      |  |
| Load Backrest Condition                     |                                        |                             | Control Cystem Comments   |                      |  |
| Load Backrest Comments                      |                                        |                             | Drive Motor Condition     |                      |  |
| Forks Condition                             |                                        |                             | Drive Motor Comments      |                      |  |
| Forks Comments                              |                                        |                             | Differential Condition    |                      |  |
| Torks Comments                              |                                        |                             | Differential Comments     |                      |  |
| Overhead Guard Condition                    |                                        |                             | Drive Tires % Remaining   | 80                   |  |
|                                             |                                        |                             |                           | 80                   |  |
| Overhead Guard Comments                     |                                        |                             | Drive Tires Condition     |                      |  |
|                                             |                                        |                             | Steer Tires % Remaining   |                      |  |
| Seat Condition                              |                                        |                             | Steer Tires Condition     | Not-Selected         |  |
| Seat Comments                               |                                        |                             | Steer Axle Condition      |                      |  |
|                                             |                                        |                             | Steer Axle Comments       |                      |  |
| General Appearance Condition                | Good                                   |                             | Brakes Condition          |                      |  |
| General Appearance Comments                 |                                        |                             | Brakes Comments           |                      |  |
| General Comments                            |                                        |                             | Battery Present           | Yes                  |  |
| operator light and fan not working platforr | n gate arms damaged drive unit cover d | amaged and hardware missing | Charger Present           | Yes                  |  |
| drive unit doors missing hardware           |                                        |                             |                           |                      |  |
|                                             |                                        |                             | Electrical Condition      |                      |  |
|                                             |                                        |                             | Electrical Comments       |                      |  |
|                                             |                                        |                             |                           |                      |  |
|                                             |                                        |                             |                           |                      |  |
|                                             |                                        |                             |                           |                      |  |
|                                             |                                        |                             |                           |                      |  |
|                                             |                                        |                             |                           |                      |  |
|                                             |                                        |                             |                           |                      |  |
|                                             |                                        |                             |                           |                      |  |
|                                             |                                        |                             |                           |                      |  |
|                                             |                                        |                             | _                         |                      |  |
| Inspector Company Name                      | eastern lift truck                     |                             | Inspection Date           | 3/27/2023 9:25:58 PM |  |