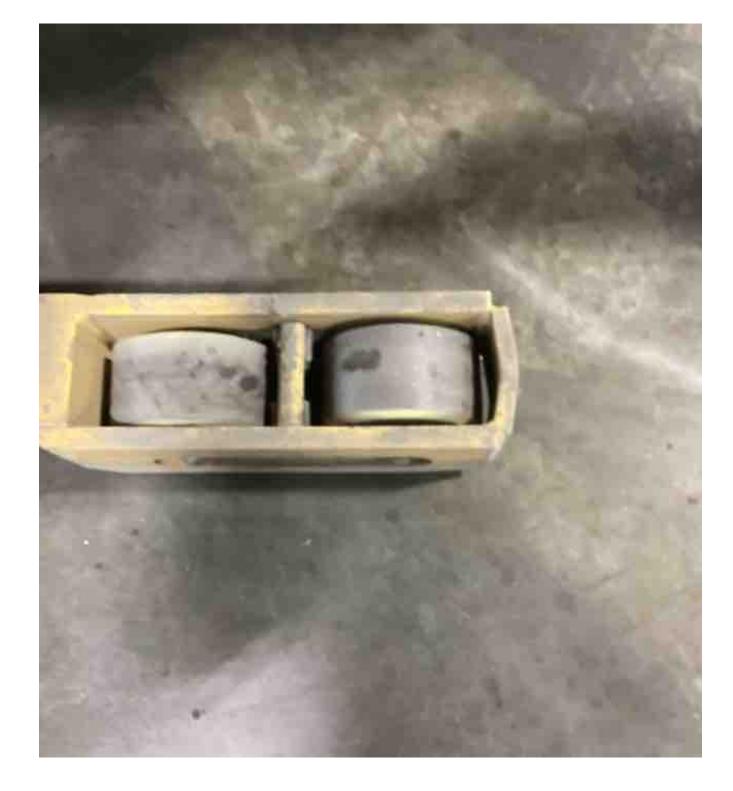

## **CONDITION REPORT - ELECTRIC**

| Manufacturer                                | Model                                  | Year                        | Serial Number             |                      |  |
|---------------------------------------------|----------------------------------------|-----------------------------|---------------------------|----------------------|--|
| YALE                                        | OS030BF                                | 2019                        | E826N05037T               |                      |  |
|                                             |                                        |                             |                           | 4000                 |  |
| Mast                                        |                                        |                             | Hours                     | 4923                 |  |
| Mast Height Lowered                         | 10                                     |                             | Voltage                   | 24 Volt              |  |
| Mast Height Raised                          | 25                                     |                             | Attachment                |                      |  |
| Hydraulic Control Valve                     |                                        |                             | Directional Control       |                      |  |
| Capacity                                    | 2000                                   |                             | Tires                     | Non-Marking          |  |
| Mast Condition                              |                                        |                             | Steering Pump Condition   |                      |  |
| Mast Comments                               |                                        |                             | Steering Pump Comments    |                      |  |
| Lift Cylinder Condition                     |                                        |                             | Hydraulic Pump Condition  |                      |  |
| Lift Cylinder Comments                      |                                        |                             | Hydraulic Pump Comments   |                      |  |
| Tilt Cylinder Condition                     |                                        |                             | Hydraulic Motor Condition |                      |  |
| Tilt Cylinder Comments                      |                                        |                             | Hydraulic Motor Comments  |                      |  |
| Carriage Condition                          |                                        |                             | Control System Condition  |                      |  |
| Carriage Comments                           |                                        |                             | Control System Comments   |                      |  |
| Load Backrest Condition                     |                                        |                             | Control Cystem Comments   |                      |  |
| Load Backrest Comments                      |                                        |                             | Drive Motor Condition     |                      |  |
| Forks Condition                             |                                        |                             | Drive Motor Comments      |                      |  |
| Forks Comments                              |                                        |                             | Differential Condition    |                      |  |
| Torks Comments                              |                                        |                             | Differential Comments     |                      |  |
| Overhead Guard Condition                    |                                        |                             | Drive Tires % Remaining   | 80                   |  |
|                                             |                                        |                             |                           | 80                   |  |
| Overhead Guard Comments                     |                                        |                             | Drive Tires Condition     |                      |  |
|                                             |                                        |                             | Steer Tires % Remaining   |                      |  |
| Seat Condition                              |                                        |                             | Steer Tires Condition     | Not-Selected         |  |
| Seat Comments                               |                                        |                             | Steer Axle Condition      |                      |  |
|                                             |                                        |                             | Steer Axle Comments       |                      |  |
| General Appearance Condition                | Good                                   |                             | Brakes Condition          |                      |  |
| General Appearance Comments                 |                                        |                             | Brakes Comments           |                      |  |
| General Comments                            |                                        |                             | Battery Present           | Yes                  |  |
| operator light and fan not working platforr | n gate arms damaged drive unit cover d | amaged and hardware missing | Charger Present           | Yes                  |  |
| drive unit doors missing hardware           |                                        |                             |                           |                      |  |
|                                             |                                        |                             | Electrical Condition      |                      |  |
|                                             |                                        |                             | Electrical Comments       |                      |  |
|                                             |                                        |                             |                           |                      |  |
|                                             |                                        |                             |                           |                      |  |
|                                             |                                        |                             |                           |                      |  |
|                                             |                                        |                             |                           |                      |  |
|                                             |                                        |                             |                           |                      |  |
|                                             |                                        |                             |                           |                      |  |
|                                             |                                        |                             |                           |                      |  |
|                                             |                                        |                             |                           |                      |  |
|                                             |                                        |                             | _                         |                      |  |
| Inspector Company Name                      | eastern lift truck                     |                             | Inspection Date           | 3/27/2023 9:25:58 PM |  |