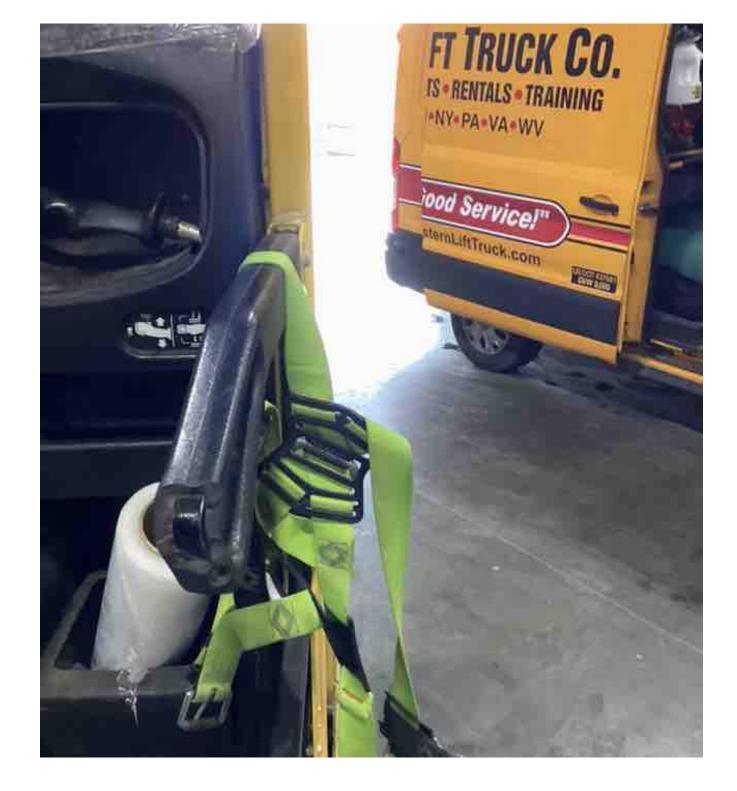

## **CONDITION REPORT - ELECTRIC**

| Manufacturer                                | Model                                  | Year                        | Serial Number             |                      |  |
|---------------------------------------------|----------------------------------------|-----------------------------|---------------------------|----------------------|--|
| YALE                                        | OS030BF                                | 2019                        | E826N05037T               |                      |  |
|                                             |                                        |                             |                           | 4000                 |  |
| Mast                                        |                                        |                             | Hours                     | 4923                 |  |
| Mast Height Lowered                         | 10                                     |                             | Voltage                   | 24 Volt              |  |
| Mast Height Raised                          | 25                                     |                             | Attachment                |                      |  |
| Hydraulic Control Valve                     |                                        |                             | Directional Control       |                      |  |
| Capacity                                    | 2000                                   |                             | Tires                     | Non-Marking          |  |
| Mast Condition                              |                                        |                             | Steering Pump Condition   |                      |  |
| Mast Comments                               |                                        |                             | Steering Pump Comments    |                      |  |
| Lift Cylinder Condition                     |                                        |                             | Hydraulic Pump Condition  |                      |  |
| Lift Cylinder Comments                      |                                        |                             | Hydraulic Pump Comments   |                      |  |
| Tilt Cylinder Condition                     |                                        |                             | Hydraulic Motor Condition |                      |  |
| Tilt Cylinder Comments                      |                                        |                             | Hydraulic Motor Comments  |                      |  |
| Carriage Condition                          |                                        |                             | Control System Condition  |                      |  |
| Carriage Comments                           |                                        |                             | Control System Comments   |                      |  |
| Load Backrest Condition                     |                                        |                             | Control Cystem Comments   |                      |  |
| Load Backrest Comments                      |                                        |                             | Drive Motor Condition     |                      |  |
| Forks Condition                             |                                        |                             | Drive Motor Comments      |                      |  |
| Forks Comments                              |                                        |                             | Differential Condition    |                      |  |
| Torks Comments                              |                                        |                             | Differential Comments     |                      |  |
| Overhead Guard Condition                    |                                        |                             | Drive Tires % Remaining   | 80                   |  |
|                                             |                                        |                             |                           | 80                   |  |
| Overhead Guard Comments                     |                                        |                             | Drive Tires Condition     |                      |  |
|                                             |                                        |                             | Steer Tires % Remaining   |                      |  |
| Seat Condition                              |                                        |                             | Steer Tires Condition     | Not-Selected         |  |
| Seat Comments                               |                                        |                             | Steer Axle Condition      |                      |  |
|                                             |                                        |                             | Steer Axle Comments       |                      |  |
| General Appearance Condition                | Good                                   |                             | Brakes Condition          |                      |  |
| General Appearance Comments                 |                                        |                             | Brakes Comments           |                      |  |
| General Comments                            |                                        |                             | Battery Present           | Yes                  |  |
| operator light and fan not working platforr | n gate arms damaged drive unit cover d | amaged and hardware missing | Charger Present           | Yes                  |  |
| drive unit doors missing hardware           |                                        |                             |                           |                      |  |
|                                             |                                        |                             | Electrical Condition      |                      |  |
|                                             |                                        |                             | Electrical Comments       |                      |  |
|                                             |                                        |                             |                           |                      |  |
|                                             |                                        |                             |                           |                      |  |
|                                             |                                        |                             |                           |                      |  |
|                                             |                                        |                             |                           |                      |  |
|                                             |                                        |                             |                           |                      |  |
|                                             |                                        |                             |                           |                      |  |
|                                             |                                        |                             |                           |                      |  |
|                                             |                                        |                             |                           |                      |  |
|                                             |                                        |                             | _                         |                      |  |
| Inspector Company Name                      | eastern lift truck                     |                             | Inspection Date           | 3/27/2023 9:25:58 PM |  |