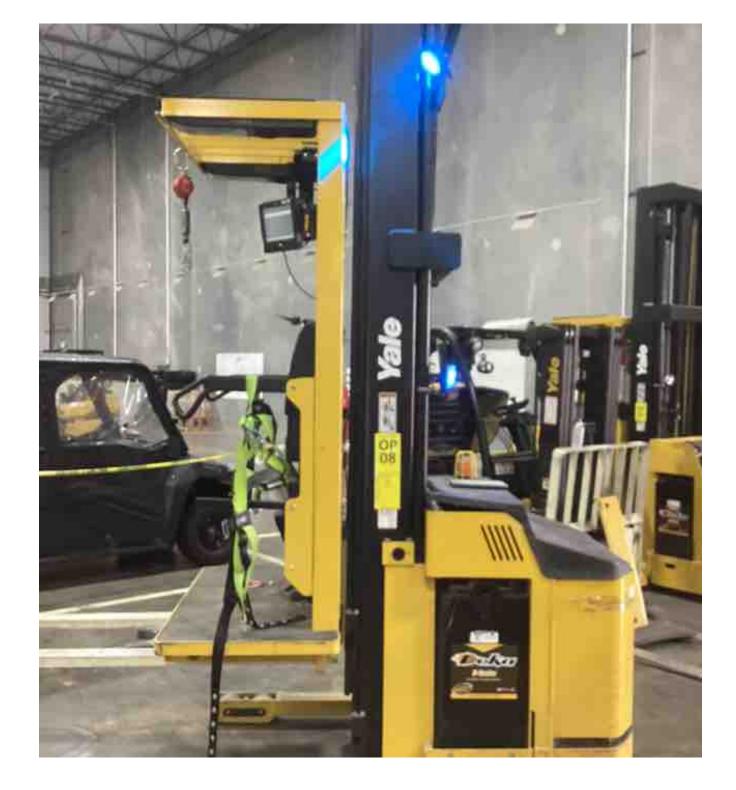

## **CONDITION REPORT - ELECTRIC**

| Manufacturer                                | Model                                  | Year                        | Serial Number             |                      |  |
|---------------------------------------------|----------------------------------------|-----------------------------|---------------------------|----------------------|--|
| YALE                                        | OS030BF                                | 2019                        | E826N05037T               |                      |  |
|                                             |                                        |                             |                           | 4000                 |  |
| Mast                                        |                                        |                             | Hours                     | 4923                 |  |
| Mast Height Lowered                         | 10                                     |                             | Voltage                   | 24 Volt              |  |
| Mast Height Raised                          | 25                                     |                             | Attachment                |                      |  |
| Hydraulic Control Valve                     |                                        |                             | Directional Control       |                      |  |
| Capacity                                    | 2000                                   |                             | Tires                     | Non-Marking          |  |
| Mast Condition                              |                                        |                             | Steering Pump Condition   |                      |  |
| Mast Comments                               |                                        |                             | Steering Pump Comments    |                      |  |
| Lift Cylinder Condition                     |                                        |                             | Hydraulic Pump Condition  |                      |  |
| Lift Cylinder Comments                      |                                        |                             | Hydraulic Pump Comments   |                      |  |
| Tilt Cylinder Condition                     |                                        |                             | Hydraulic Motor Condition |                      |  |
| Tilt Cylinder Comments                      |                                        |                             | Hydraulic Motor Comments  |                      |  |
| Carriage Condition                          |                                        |                             | Control System Condition  |                      |  |
| Carriage Comments                           |                                        |                             | Control System Comments   |                      |  |
| Load Backrest Condition                     |                                        |                             | Control Cystem Comments   |                      |  |
| Load Backrest Comments                      |                                        |                             | Drive Motor Condition     |                      |  |
| Forks Condition                             |                                        |                             | Drive Motor Comments      |                      |  |
| Forks Comments                              |                                        |                             | Differential Condition    |                      |  |
| Torks Comments                              |                                        |                             | Differential Comments     |                      |  |
| Overhead Guard Condition                    |                                        |                             | Drive Tires % Remaining   | 80                   |  |
|                                             |                                        |                             |                           | 80                   |  |
| Overhead Guard Comments                     |                                        |                             | Drive Tires Condition     |                      |  |
|                                             |                                        |                             | Steer Tires % Remaining   |                      |  |
| Seat Condition                              |                                        |                             | Steer Tires Condition     | Not-Selected         |  |
| Seat Comments                               |                                        |                             | Steer Axle Condition      |                      |  |
|                                             |                                        |                             | Steer Axle Comments       |                      |  |
| General Appearance Condition                | Good                                   |                             | Brakes Condition          |                      |  |
| General Appearance Comments                 |                                        |                             | Brakes Comments           |                      |  |
| General Comments                            |                                        |                             | Battery Present           | Yes                  |  |
| operator light and fan not working platforr | n gate arms damaged drive unit cover d | amaged and hardware missing | Charger Present           | Yes                  |  |
| drive unit doors missing hardware           |                                        |                             |                           |                      |  |
|                                             |                                        |                             | Electrical Condition      |                      |  |
|                                             |                                        |                             | Electrical Comments       |                      |  |
|                                             |                                        |                             |                           |                      |  |
|                                             |                                        |                             |                           |                      |  |
|                                             |                                        |                             |                           |                      |  |
|                                             |                                        |                             |                           |                      |  |
|                                             |                                        |                             |                           |                      |  |
|                                             |                                        |                             |                           |                      |  |
|                                             |                                        |                             |                           |                      |  |
|                                             |                                        |                             |                           |                      |  |
|                                             |                                        |                             | _                         |                      |  |
| Inspector Company Name                      | eastern lift truck                     |                             | Inspection Date           | 3/27/2023 9:25:58 PM |  |