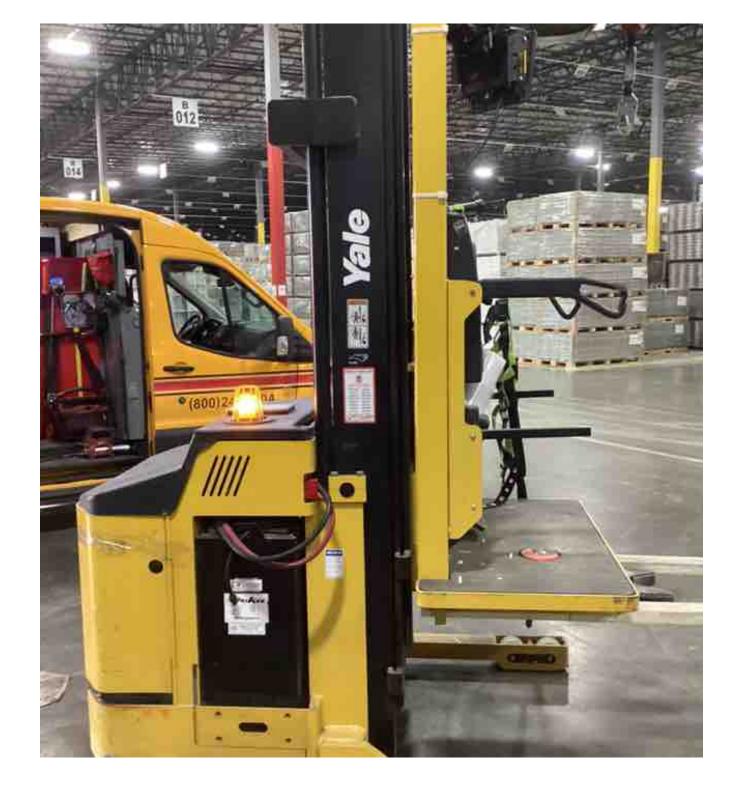

## **CONDITION REPORT - ELECTRIC**

| Manufacturer                                | Model                                  | Year                        | Serial Number             |                      |  |
|---------------------------------------------|----------------------------------------|-----------------------------|---------------------------|----------------------|--|
| YALE                                        | OS030BF                                | 2019                        | E826N05037T               |                      |  |
|                                             |                                        |                             |                           | 4000                 |  |
| Mast                                        |                                        |                             | Hours                     | 4923                 |  |
| Mast Height Lowered                         | 10                                     |                             | Voltage                   | 24 Volt              |  |
| Mast Height Raised                          | 25                                     |                             | Attachment                |                      |  |
| Hydraulic Control Valve                     |                                        |                             | Directional Control       |                      |  |
| Capacity                                    | 2000                                   |                             | Tires                     | Non-Marking          |  |
| Mast Condition                              |                                        |                             | Steering Pump Condition   |                      |  |
| Mast Comments                               |                                        |                             | Steering Pump Comments    |                      |  |
| Lift Cylinder Condition                     |                                        |                             | Hydraulic Pump Condition  |                      |  |
| Lift Cylinder Comments                      |                                        |                             | Hydraulic Pump Comments   |                      |  |
| Tilt Cylinder Condition                     |                                        |                             | Hydraulic Motor Condition |                      |  |
| Tilt Cylinder Comments                      |                                        |                             | Hydraulic Motor Comments  |                      |  |
| Carriage Condition                          |                                        |                             | Control System Condition  |                      |  |
| Carriage Comments                           |                                        |                             | Control System Comments   |                      |  |
| Load Backrest Condition                     |                                        |                             | Control Cystem Comments   |                      |  |
| Load Backrest Comments                      |                                        |                             | Drive Motor Condition     |                      |  |
| Forks Condition                             |                                        |                             | Drive Motor Comments      |                      |  |
| Forks Comments                              |                                        |                             | Differential Condition    |                      |  |
| Torks Comments                              |                                        |                             | Differential Comments     |                      |  |
| Overhead Guard Condition                    |                                        |                             | Drive Tires % Remaining   | 80                   |  |
|                                             |                                        |                             |                           | 80                   |  |
| Overhead Guard Comments                     |                                        |                             | Drive Tires Condition     |                      |  |
|                                             |                                        |                             | Steer Tires % Remaining   |                      |  |
| Seat Condition                              |                                        |                             | Steer Tires Condition     | Not-Selected         |  |
| Seat Comments                               |                                        |                             | Steer Axle Condition      |                      |  |
|                                             |                                        |                             | Steer Axle Comments       |                      |  |
| General Appearance Condition                | Good                                   |                             | Brakes Condition          |                      |  |
| General Appearance Comments                 |                                        |                             | Brakes Comments           |                      |  |
| General Comments                            |                                        |                             | Battery Present           | Yes                  |  |
| operator light and fan not working platforr | n gate arms damaged drive unit cover d | amaged and hardware missing | Charger Present           | Yes                  |  |
| drive unit doors missing hardware           |                                        |                             |                           |                      |  |
|                                             |                                        |                             | Electrical Condition      |                      |  |
|                                             |                                        |                             | Electrical Comments       |                      |  |
|                                             |                                        |                             |                           |                      |  |
|                                             |                                        |                             |                           |                      |  |
|                                             |                                        |                             |                           |                      |  |
|                                             |                                        |                             |                           |                      |  |
|                                             |                                        |                             |                           |                      |  |
|                                             |                                        |                             |                           |                      |  |
|                                             |                                        |                             |                           |                      |  |
|                                             |                                        |                             |                           |                      |  |
|                                             |                                        |                             | _                         |                      |  |
| Inspector Company Name                      | eastern lift truck                     |                             | Inspection Date           | 3/27/2023 9:25:58 PM |  |