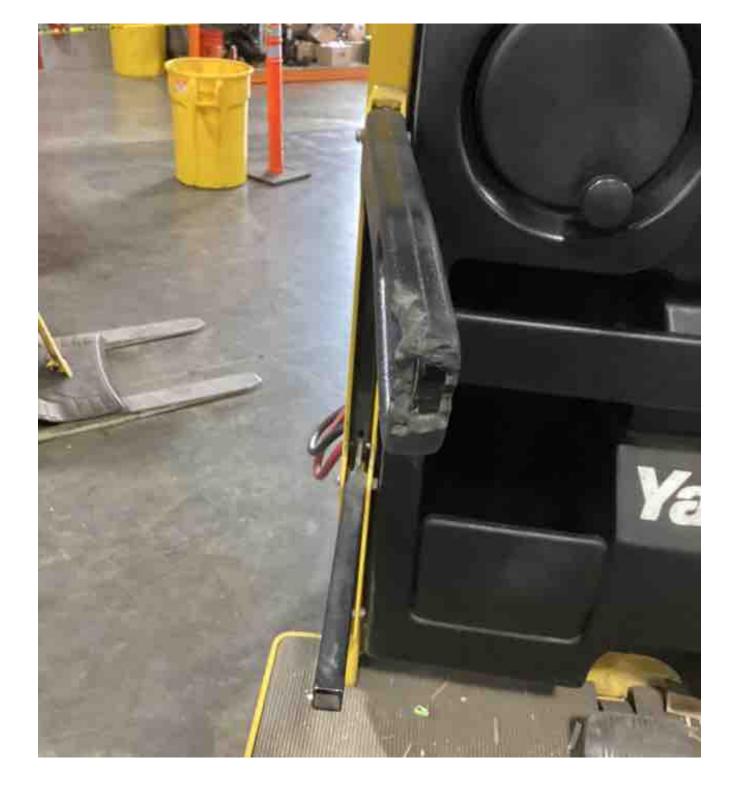

## **CONDITION REPORT - ELECTRIC**

| Manufacturer                                | Model                                  | Year                        | Serial Number             |                      |  |
|---------------------------------------------|----------------------------------------|-----------------------------|---------------------------|----------------------|--|
| YALE                                        | OS030BF                                | 2019                        | E826N05037T               |                      |  |
|                                             |                                        |                             |                           | 4000                 |  |
| Mast                                        |                                        |                             | Hours                     | 4923                 |  |
| Mast Height Lowered                         | 10                                     |                             | Voltage                   | 24 Volt              |  |
| Mast Height Raised                          | 25                                     |                             | Attachment                |                      |  |
| Hydraulic Control Valve                     |                                        |                             | Directional Control       |                      |  |
| Capacity                                    | 2000                                   |                             | Tires                     | Non-Marking          |  |
| Mast Condition                              |                                        |                             | Steering Pump Condition   |                      |  |
| Mast Comments                               |                                        |                             | Steering Pump Comments    |                      |  |
| Lift Cylinder Condition                     |                                        |                             | Hydraulic Pump Condition  |                      |  |
| Lift Cylinder Comments                      |                                        |                             | Hydraulic Pump Comments   |                      |  |
| Tilt Cylinder Condition                     |                                        |                             | Hydraulic Motor Condition |                      |  |
| Tilt Cylinder Comments                      |                                        |                             | Hydraulic Motor Comments  |                      |  |
| Carriage Condition                          |                                        |                             | Control System Condition  |                      |  |
| Carriage Comments                           |                                        |                             | Control System Comments   |                      |  |
| Load Backrest Condition                     |                                        |                             | Control Cystem Comments   |                      |  |
| Load Backrest Comments                      |                                        |                             | Drive Motor Condition     |                      |  |
| Forks Condition                             |                                        |                             | Drive Motor Comments      |                      |  |
| Forks Comments                              |                                        |                             | Differential Condition    |                      |  |
| Torks Comments                              |                                        |                             | Differential Comments     |                      |  |
| Overhead Guard Condition                    |                                        |                             | Drive Tires % Remaining   | 80                   |  |
|                                             |                                        |                             |                           | 80                   |  |
| Overhead Guard Comments                     |                                        |                             | Drive Tires Condition     |                      |  |
|                                             |                                        |                             | Steer Tires % Remaining   |                      |  |
| Seat Condition                              |                                        |                             | Steer Tires Condition     | Not-Selected         |  |
| Seat Comments                               |                                        |                             | Steer Axle Condition      |                      |  |
|                                             |                                        |                             | Steer Axle Comments       |                      |  |
| General Appearance Condition                | Good                                   |                             | Brakes Condition          |                      |  |
| General Appearance Comments                 |                                        |                             | Brakes Comments           |                      |  |
| General Comments                            |                                        |                             | Battery Present           | Yes                  |  |
| operator light and fan not working platforr | n gate arms damaged drive unit cover d | amaged and hardware missing | Charger Present           | Yes                  |  |
| drive unit doors missing hardware           |                                        |                             |                           |                      |  |
|                                             |                                        |                             | Electrical Condition      |                      |  |
|                                             |                                        |                             | Electrical Comments       |                      |  |
|                                             |                                        |                             |                           |                      |  |
|                                             |                                        |                             |                           |                      |  |
|                                             |                                        |                             |                           |                      |  |
|                                             |                                        |                             |                           |                      |  |
|                                             |                                        |                             |                           |                      |  |
|                                             |                                        |                             |                           |                      |  |
|                                             |                                        |                             |                           |                      |  |
|                                             |                                        |                             |                           |                      |  |
|                                             |                                        |                             | _                         |                      |  |
| Inspector Company Name                      | eastern lift truck                     |                             | Inspection Date           | 3/27/2023 9:25:58 PM |  |