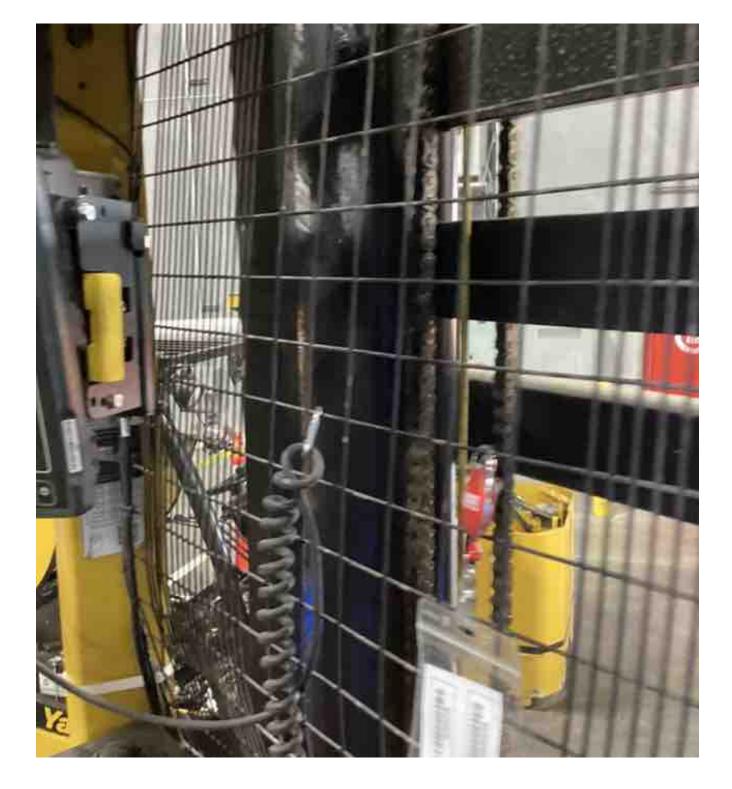

## **CONDITION REPORT - ELECTRIC**

| Manufacturer                                | Model                                  | Year                        | Serial Number             |                      |  |
|---------------------------------------------|----------------------------------------|-----------------------------|---------------------------|----------------------|--|
| YALE                                        | OS030BF                                | 2019                        | E826N05037T               |                      |  |
|                                             |                                        |                             |                           | 4000                 |  |
| Mast                                        |                                        |                             | Hours                     | 4923                 |  |
| Mast Height Lowered                         | 10                                     |                             | Voltage                   | 24 Volt              |  |
| Mast Height Raised                          | 25                                     |                             | Attachment                |                      |  |
| Hydraulic Control Valve                     |                                        |                             | Directional Control       |                      |  |
| Capacity                                    | 2000                                   |                             | Tires                     | Non-Marking          |  |
| Mast Condition                              |                                        |                             | Steering Pump Condition   |                      |  |
| Mast Comments                               |                                        |                             | Steering Pump Comments    |                      |  |
| Lift Cylinder Condition                     |                                        |                             | Hydraulic Pump Condition  |                      |  |
| Lift Cylinder Comments                      |                                        |                             | Hydraulic Pump Comments   |                      |  |
| Tilt Cylinder Condition                     |                                        |                             | Hydraulic Motor Condition |                      |  |
| Tilt Cylinder Comments                      |                                        |                             | Hydraulic Motor Comments  |                      |  |
| Carriage Condition                          |                                        |                             | Control System Condition  |                      |  |
| Carriage Comments                           |                                        |                             | Control System Comments   |                      |  |
| Load Backrest Condition                     |                                        |                             | Control Cystem Comments   |                      |  |
| Load Backrest Comments                      |                                        |                             | Drive Motor Condition     |                      |  |
| Forks Condition                             |                                        |                             | Drive Motor Comments      |                      |  |
| Forks Comments                              |                                        |                             | Differential Condition    |                      |  |
| Torks Comments                              |                                        |                             | Differential Comments     |                      |  |
| Overhead Guard Condition                    |                                        |                             | Drive Tires % Remaining   | 80                   |  |
|                                             |                                        |                             |                           | 80                   |  |
| Overhead Guard Comments                     |                                        |                             | Drive Tires Condition     |                      |  |
|                                             |                                        |                             | Steer Tires % Remaining   |                      |  |
| Seat Condition                              |                                        |                             | Steer Tires Condition     | Not-Selected         |  |
| Seat Comments                               |                                        |                             | Steer Axle Condition      |                      |  |
|                                             |                                        |                             | Steer Axle Comments       |                      |  |
| General Appearance Condition                | Good                                   |                             | Brakes Condition          |                      |  |
| General Appearance Comments                 |                                        |                             | Brakes Comments           |                      |  |
| General Comments                            |                                        |                             | Battery Present           | Yes                  |  |
| operator light and fan not working platforr | n gate arms damaged drive unit cover d | amaged and hardware missing | Charger Present           | Yes                  |  |
| drive unit doors missing hardware           |                                        |                             |                           |                      |  |
|                                             |                                        |                             | Electrical Condition      |                      |  |
|                                             |                                        |                             | Electrical Comments       |                      |  |
|                                             |                                        |                             |                           |                      |  |
|                                             |                                        |                             |                           |                      |  |
|                                             |                                        |                             |                           |                      |  |
|                                             |                                        |                             |                           |                      |  |
|                                             |                                        |                             |                           |                      |  |
|                                             |                                        |                             |                           |                      |  |
|                                             |                                        |                             |                           |                      |  |
|                                             |                                        |                             |                           |                      |  |
|                                             |                                        |                             | _                         |                      |  |
| Inspector Company Name                      | eastern lift truck                     |                             | Inspection Date           | 3/27/2023 9:25:58 PM |  |