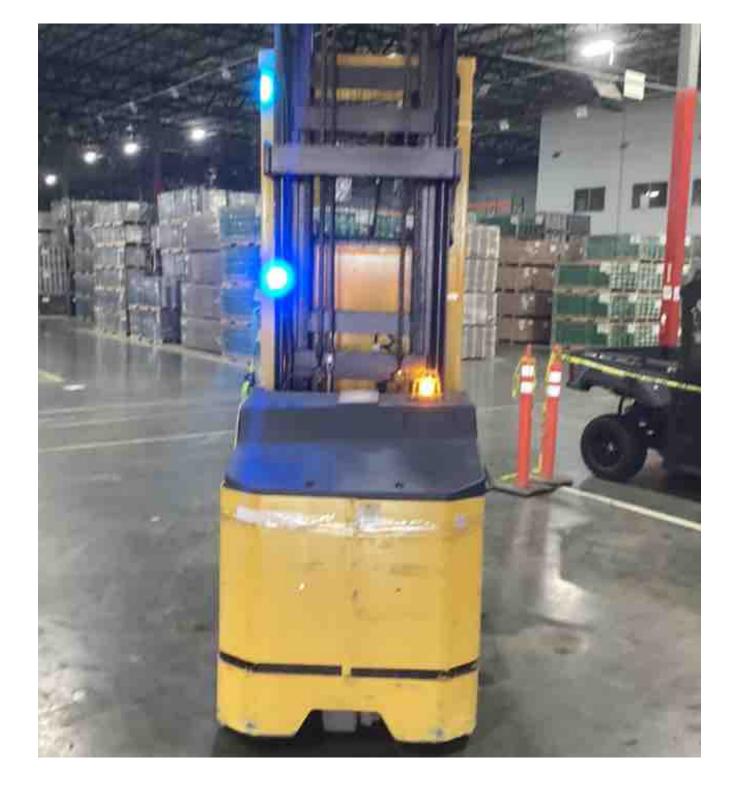

## **CONDITION REPORT - ELECTRIC**

| Manufacturer                                | Model                                  | Year                        | Serial Number             |                      |  |
|---------------------------------------------|----------------------------------------|-----------------------------|---------------------------|----------------------|--|
| YALE                                        | OS030BF                                | 2019                        | E826N05037T               |                      |  |
|                                             |                                        |                             |                           | 4000                 |  |
| Mast                                        |                                        |                             | Hours                     | 4923                 |  |
| Mast Height Lowered                         | 10                                     |                             | Voltage                   | 24 Volt              |  |
| Mast Height Raised                          | 25                                     |                             | Attachment                |                      |  |
| Hydraulic Control Valve                     |                                        |                             | Directional Control       |                      |  |
| Capacity                                    | 2000                                   |                             | Tires                     | Non-Marking          |  |
| Mast Condition                              |                                        |                             | Steering Pump Condition   |                      |  |
| Mast Comments                               |                                        |                             | Steering Pump Comments    |                      |  |
| Lift Cylinder Condition                     |                                        |                             | Hydraulic Pump Condition  |                      |  |
| Lift Cylinder Comments                      |                                        |                             | Hydraulic Pump Comments   |                      |  |
| Tilt Cylinder Condition                     |                                        |                             | Hydraulic Motor Condition |                      |  |
| Tilt Cylinder Comments                      |                                        |                             | Hydraulic Motor Comments  |                      |  |
| Carriage Condition                          |                                        |                             | Control System Condition  |                      |  |
| Carriage Comments                           |                                        |                             | Control System Comments   |                      |  |
| Load Backrest Condition                     |                                        |                             | Control Cystem Comments   |                      |  |
| Load Backrest Comments                      |                                        |                             | Drive Motor Condition     |                      |  |
| Forks Condition                             |                                        |                             | Drive Motor Comments      |                      |  |
| Forks Comments                              |                                        |                             | Differential Condition    |                      |  |
| Torks Comments                              |                                        |                             | Differential Comments     |                      |  |
| Overhead Guard Condition                    |                                        |                             | Drive Tires % Remaining   | 80                   |  |
|                                             |                                        |                             |                           | 80                   |  |
| Overhead Guard Comments                     |                                        |                             | Drive Tires Condition     |                      |  |
|                                             |                                        |                             | Steer Tires % Remaining   |                      |  |
| Seat Condition                              |                                        |                             | Steer Tires Condition     | Not-Selected         |  |
| Seat Comments                               |                                        |                             | Steer Axle Condition      |                      |  |
|                                             |                                        |                             | Steer Axle Comments       |                      |  |
| General Appearance Condition                | Good                                   |                             | Brakes Condition          |                      |  |
| General Appearance Comments                 |                                        |                             | Brakes Comments           |                      |  |
| General Comments                            |                                        |                             | Battery Present           | Yes                  |  |
| operator light and fan not working platforr | n gate arms damaged drive unit cover d | amaged and hardware missing | Charger Present           | Yes                  |  |
| drive unit doors missing hardware           |                                        |                             |                           |                      |  |
|                                             |                                        |                             | Electrical Condition      |                      |  |
|                                             |                                        |                             | Electrical Comments       |                      |  |
|                                             |                                        |                             |                           |                      |  |
|                                             |                                        |                             |                           |                      |  |
|                                             |                                        |                             |                           |                      |  |
|                                             |                                        |                             |                           |                      |  |
|                                             |                                        |                             |                           |                      |  |
|                                             |                                        |                             |                           |                      |  |
|                                             |                                        |                             |                           |                      |  |
|                                             |                                        |                             |                           |                      |  |
|                                             |                                        |                             | _                         |                      |  |
| Inspector Company Name                      | eastern lift truck                     |                             | Inspection Date           | 3/27/2023 9:25:58 PM |  |