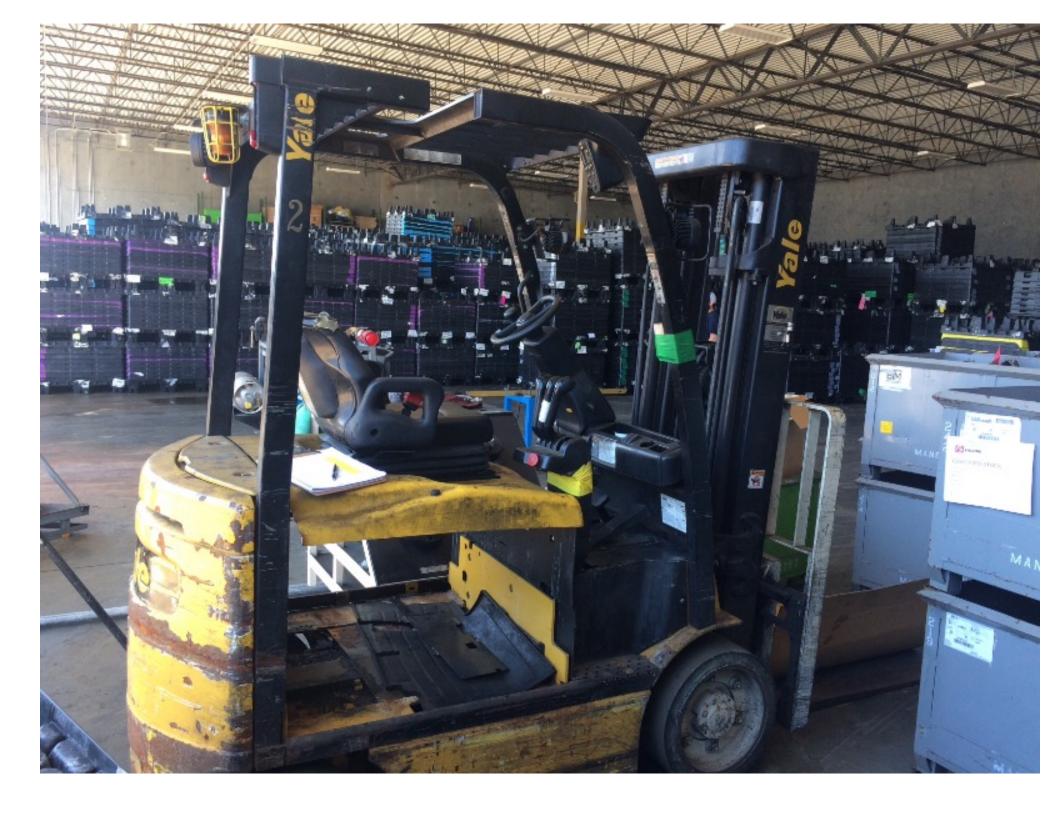

## **CONDITION REPORT - ELECTRIC**

| Manufacturer                                                                                         | Model                     | Year | Serial Number             |                          |
|------------------------------------------------------------------------------------------------------|---------------------------|------|---------------------------|--------------------------|
| YALE MANUFACTURER                                                                                    | ERC060VG                  | 2014 | A968N10452M               |                          |
|                                                                                                      |                           |      |                           |                          |
| Mast                                                                                                 | 3 Stage FFL (Triplex)     |      | Hours                     | Further testing required |
| Mast Height Lowered                                                                                  |                           |      | Voltage                   | 48 Volt                  |
| Mast Height Raised                                                                                   | 186                       |      | Attachment                |                          |
| Hydraulic Control Valve                                                                              | 3-Function                |      | Directional Control       | Lever                    |
| Capacity                                                                                             | 6000                      |      | Tires                     | Non-Marking              |
| Mast Condition                                                                                       |                           |      | Steering Pump Condition   |                          |
|                                                                                                      |                           |      | •                         |                          |
| Mast Comments                                                                                        |                           |      | Steering Pump Comments    |                          |
| Lift Cylinder Condition                                                                              |                           |      | Hydraulic Pump Condition  |                          |
| Lift Cylinder Comments                                                                               |                           |      | Hydraulic Pump Comments   |                          |
| Tilt Cylinder Condition                                                                              |                           |      | Hydraulic Motor Condition |                          |
| Tilt Cylinder Comments                                                                               |                           |      | Hydraulic Motor Comments  |                          |
| Carriage Condition                                                                                   |                           |      | Control System Condition  |                          |
| Carriage Comments                                                                                    |                           |      | Control System Comments   |                          |
| Load Backrest Condition                                                                              |                           |      |                           |                          |
| Load Backrest Comments                                                                               |                           |      | Drive Motor Condition     |                          |
| Forks Condition                                                                                      |                           |      | Drive Motor Comments      |                          |
| Forks Comments                                                                                       |                           |      | Differential Condition    |                          |
|                                                                                                      |                           |      | Differential Comments     |                          |
| Overhead Guard Condition                                                                             |                           |      | Drive Tires % Remaining   | 50                       |
| Overhead Guard Comments                                                                              |                           |      | Drive Tires Condition     |                          |
|                                                                                                      |                           |      | Steer Tires % Remaining   | 50                       |
| Seat Condition                                                                                       |                           |      | Steer Tires Condition     |                          |
| Seat Comments                                                                                        |                           |      | Steer Axle Condition      |                          |
|                                                                                                      |                           |      | Steer Axle Comments       |                          |
| General Appearance Condition                                                                         | Good                      |      | Brakes Condition          |                          |
| General Appearance Comments                                                                          |                           |      | Brakes Comments           |                          |
|                                                                                                      |                           |      |                           |                          |
| General Comments                                                                                     |                           |      | Battery Present           | No                       |
| We have a battery for this unit. It is just being repaired at this time. Truck is in good condition. |                           |      | Charger Present           | Yes                      |
|                                                                                                      |                           |      | Electrical Condition      |                          |
|                                                                                                      |                           |      |                           |                          |
|                                                                                                      |                           |      | Electrical Comments       |                          |
|                                                                                                      |                           |      |                           |                          |
|                                                                                                      |                           |      |                           |                          |
|                                                                                                      |                           |      |                           |                          |
|                                                                                                      |                           |      |                           |                          |
|                                                                                                      |                           |      |                           |                          |
|                                                                                                      |                           |      |                           |                          |
|                                                                                                      |                           |      |                           |                          |
| -                                                                                                    |                           |      |                           |                          |
| nspector Company Name                                                                                | Wheeler material handling |      | Inspection Date           | 5/24/2019 10:09:15 AM    |
| Inspector Name                                                                                       | Greg Owens                |      |                           |                          |