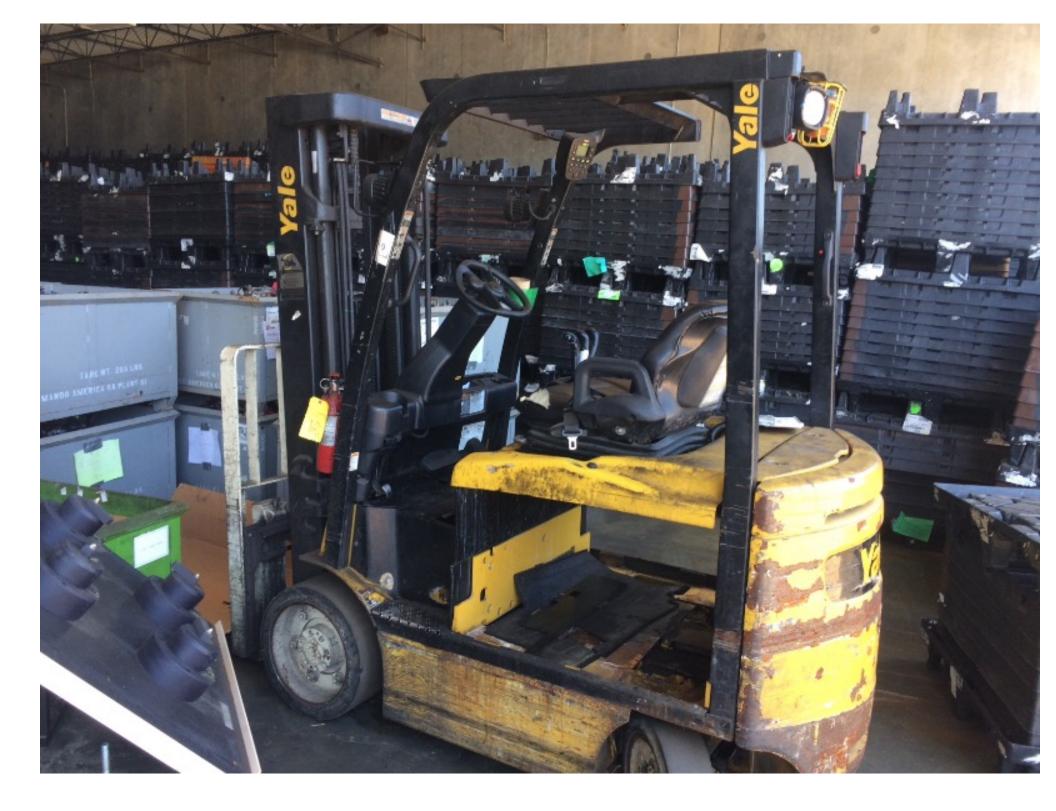

## **CONDITION REPORT - ELECTRIC**

| Manufacturer                                                                                         | Model                     | Year | Serial Number             |                          |
|------------------------------------------------------------------------------------------------------|---------------------------|------|---------------------------|--------------------------|
| YALE MANUFACTURER                                                                                    | ERC060VG                  | 2014 | A968N10452M               |                          |
|                                                                                                      |                           |      |                           |                          |
| Mast                                                                                                 | 3 Stage FFL (Triplex)     |      | Hours                     | Further testing required |
| Mast Height Lowered                                                                                  |                           |      | Voltage                   | 48 Volt                  |
| Mast Height Raised                                                                                   | 186                       |      | Attachment                |                          |
| Hydraulic Control Valve                                                                              | 3-Function                |      | Directional Control       | Lever                    |
| Capacity                                                                                             | 6000                      |      | Tires                     | Non-Marking              |
| Mast Condition                                                                                       |                           |      | Steering Pump Condition   |                          |
|                                                                                                      |                           |      | •                         |                          |
| Mast Comments                                                                                        |                           |      | Steering Pump Comments    |                          |
| Lift Cylinder Condition                                                                              |                           |      | Hydraulic Pump Condition  |                          |
| Lift Cylinder Comments                                                                               |                           |      | Hydraulic Pump Comments   |                          |
| Tilt Cylinder Condition                                                                              |                           |      | Hydraulic Motor Condition |                          |
| Tilt Cylinder Comments                                                                               |                           |      | Hydraulic Motor Comments  |                          |
| Carriage Condition                                                                                   |                           |      | Control System Condition  |                          |
| Carriage Comments                                                                                    |                           |      | Control System Comments   |                          |
| Load Backrest Condition                                                                              |                           |      |                           |                          |
| Load Backrest Comments                                                                               |                           |      | Drive Motor Condition     |                          |
| Forks Condition                                                                                      |                           |      | Drive Motor Comments      |                          |
| Forks Comments                                                                                       |                           |      | Differential Condition    |                          |
|                                                                                                      |                           |      | Differential Comments     |                          |
| Overhead Guard Condition                                                                             |                           |      | Drive Tires % Remaining   | 50                       |
| Overhead Guard Comments                                                                              |                           |      | Drive Tires Condition     |                          |
|                                                                                                      |                           |      | Steer Tires % Remaining   | 50                       |
| Seat Condition                                                                                       |                           |      | Steer Tires Condition     |                          |
| Seat Comments                                                                                        |                           |      | Steer Axle Condition      |                          |
|                                                                                                      |                           |      | Steer Axle Comments       |                          |
| General Appearance Condition                                                                         | Good                      |      | Brakes Condition          |                          |
| General Appearance Comments                                                                          |                           |      | Brakes Comments           |                          |
|                                                                                                      |                           |      |                           |                          |
| General Comments                                                                                     |                           |      | Battery Present           | No                       |
| We have a battery for this unit. It is just being repaired at this time. Truck is in good condition. |                           |      | Charger Present           | Yes                      |
|                                                                                                      |                           |      | Electrical Condition      |                          |
|                                                                                                      |                           |      |                           |                          |
|                                                                                                      |                           |      | Electrical Comments       |                          |
|                                                                                                      |                           |      |                           |                          |
|                                                                                                      |                           |      |                           |                          |
|                                                                                                      |                           |      |                           |                          |
|                                                                                                      |                           |      |                           |                          |
|                                                                                                      |                           |      |                           |                          |
|                                                                                                      |                           |      |                           |                          |
|                                                                                                      |                           |      |                           |                          |
| -                                                                                                    |                           |      |                           |                          |
| nspector Company Name                                                                                | Wheeler material handling |      | Inspection Date           | 5/24/2019 10:09:15 AM    |
| Inspector Name                                                                                       | Greg Owens                |      |                           |                          |