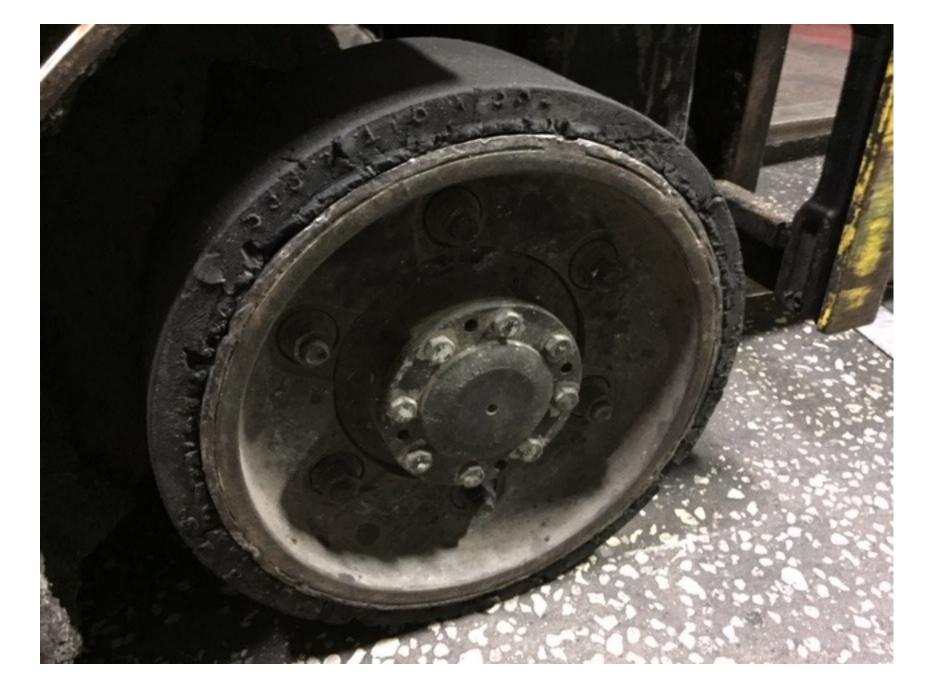

## **CONDITION REPORT - ELECTRIC**

| Manufacturer                 | Model Year                                                                                                 | Serial Number             |                      |
|------------------------------|------------------------------------------------------------------------------------------------------------|---------------------------|----------------------|
| HYSTER COMPANY               | E50XN 2014                                                                                                 | A268N12210M               |                      |
|                              |                                                                                                            |                           |                      |
| Mast                         |                                                                                                            | Hours                     | 7164                 |
| /last Height Lowered         |                                                                                                            | Voltage                   | 36 Volt              |
| Aast Height Raised           |                                                                                                            | Attachment                |                      |
| Hydraulic Control Valve      |                                                                                                            | Directional Control       | Lever                |
| Capacity                     |                                                                                                            | Tires                     |                      |
|                              |                                                                                                            |                           |                      |
| Mast Condition               |                                                                                                            | Steering Pump Condition   |                      |
| Mast Comments                |                                                                                                            | Steering Pump Comments    |                      |
| Lift Cylinder Condition      |                                                                                                            | Hydraulic Pump Condition  |                      |
| ⊥ift Cylinder Comments       |                                                                                                            | Hydraulic Pump Comments   |                      |
| Tilt Cylinder Condition      |                                                                                                            | Hydraulic Motor Condition |                      |
| Tilt Cylinder Comments       |                                                                                                            | Hydraulic Motor Comments  |                      |
| Carriage Condition           |                                                                                                            | Control System Condition  |                      |
| Carriage Comments            |                                                                                                            | Control System Comments   |                      |
| Load Backrest Condition      |                                                                                                            |                           |                      |
| Load Backrest Comments       |                                                                                                            | Drive Motor Condition     |                      |
| Forks Condition              |                                                                                                            | Drive Motor Comments      |                      |
| Forks Comments               |                                                                                                            | Differential Condition    |                      |
|                              |                                                                                                            | Differential Comments     |                      |
| Overhead Guard Condition     |                                                                                                            | Drive Tires % Remaining   |                      |
| Overhead Guard Comments      |                                                                                                            | Drive Tires Condition     | Flat                 |
| Overnead Guard Comments      |                                                                                                            | Steer Tires % Remaining   | Fidi                 |
| On at One dition             |                                                                                                            |                           | Obvieland            |
| Seat Condition               |                                                                                                            | Steer Tires Condition     | Chunked              |
| Seat Comments                | ARM REST LEFT SIDE - CHUNKED OUT PIECES                                                                    | Steer Axle Condition      |                      |
|                              |                                                                                                            | Steer Axle Comments       |                      |
| General Appearance Condition |                                                                                                            | Brakes Condition          |                      |
| General Appearance Comments  |                                                                                                            | Brakes Comments           |                      |
| General Comments             |                                                                                                            | Battery Present           | Yes                  |
|                              |                                                                                                            | Charger Present           | 100                  |
|                              | NKED AND BALD - NEED REPLACING REAR MOUNTED LIGHT<br>- NOT SURE OF FACTORY SPECS NO FIRE EXT PRESENT - NOT | Charger resent            |                      |
| SURE IF SPEC'D TO HAVE       |                                                                                                            | Electrical Condition      |                      |
|                              |                                                                                                            |                           |                      |
|                              |                                                                                                            | Electrical Comments       |                      |
|                              |                                                                                                            |                           |                      |
|                              |                                                                                                            |                           |                      |
|                              |                                                                                                            |                           |                      |
|                              |                                                                                                            |                           |                      |
|                              |                                                                                                            |                           |                      |
|                              |                                                                                                            |                           |                      |
|                              |                                                                                                            |                           |                      |
|                              |                                                                                                            |                           |                      |
| nspector Company Name        | BRIGGS EQUIPMENT                                                                                           | Inspection Date           | 6/11/2019 4:38:20 PM |
| nspector Name                | Christian Dano                                                                                             |                           |                      |