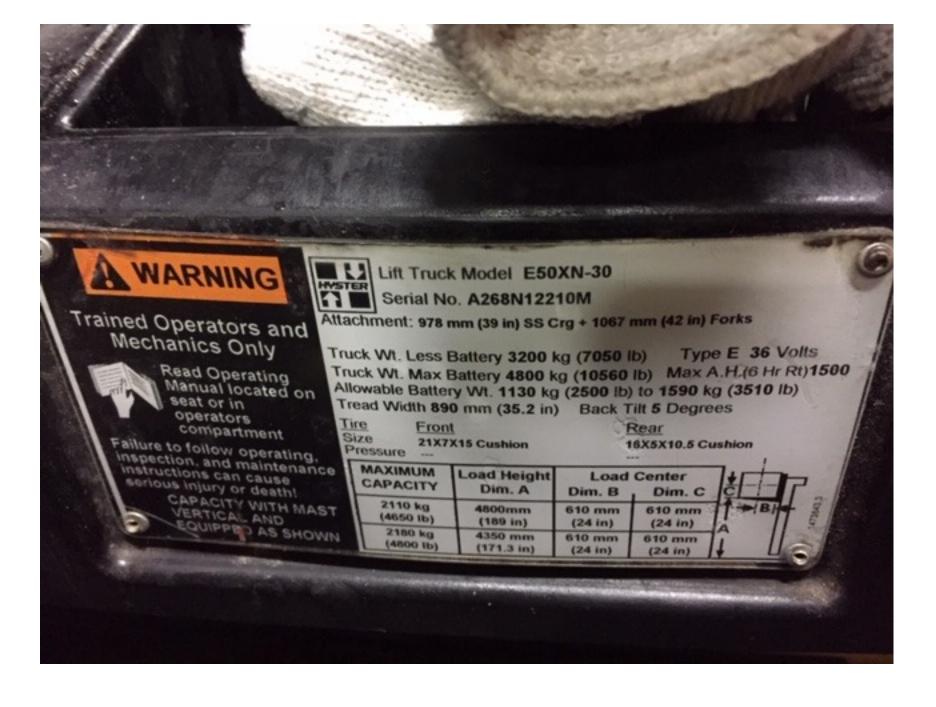

## **CONDITION REPORT - ELECTRIC**

| Manufacturer                 | Model Year                                                                                                 | Serial Number             |                      |
|------------------------------|------------------------------------------------------------------------------------------------------------|---------------------------|----------------------|
| HYSTER COMPANY               | E50XN 2014                                                                                                 | A268N12210M               |                      |
|                              |                                                                                                            |                           |                      |
| Mast                         |                                                                                                            | Hours                     | 7164                 |
| /last Height Lowered         |                                                                                                            | Voltage                   | 36 Volt              |
| Aast Height Raised           |                                                                                                            | Attachment                |                      |
| Hydraulic Control Valve      |                                                                                                            | Directional Control       | Lever                |
| Capacity                     |                                                                                                            | Tires                     |                      |
|                              |                                                                                                            |                           |                      |
| Mast Condition               |                                                                                                            | Steering Pump Condition   |                      |
| Mast Comments                |                                                                                                            | Steering Pump Comments    |                      |
| Lift Cylinder Condition      |                                                                                                            | Hydraulic Pump Condition  |                      |
| ⊥ift Cylinder Comments       |                                                                                                            | Hydraulic Pump Comments   |                      |
| Tilt Cylinder Condition      |                                                                                                            | Hydraulic Motor Condition |                      |
| Tilt Cylinder Comments       |                                                                                                            | Hydraulic Motor Comments  |                      |
| Carriage Condition           |                                                                                                            | Control System Condition  |                      |
| Carriage Comments            |                                                                                                            | Control System Comments   |                      |
| Load Backrest Condition      |                                                                                                            |                           |                      |
| Load Backrest Comments       |                                                                                                            | Drive Motor Condition     |                      |
| Forks Condition              |                                                                                                            | Drive Motor Comments      |                      |
| Forks Comments               |                                                                                                            | Differential Condition    |                      |
|                              |                                                                                                            | Differential Comments     |                      |
| Overhead Guard Condition     |                                                                                                            | Drive Tires % Remaining   |                      |
| Overhead Guard Comments      |                                                                                                            | Drive Tires Condition     | Flat                 |
| Overnead Guard Comments      |                                                                                                            | Steer Tires % Remaining   | Fidi                 |
| On at One dition             |                                                                                                            |                           | Obvieland            |
| Seat Condition               |                                                                                                            | Steer Tires Condition     | Chunked              |
| Seat Comments                | ARM REST LEFT SIDE - CHUNKED OUT PIECES                                                                    | Steer Axle Condition      |                      |
|                              |                                                                                                            | Steer Axle Comments       |                      |
| General Appearance Condition |                                                                                                            | Brakes Condition          |                      |
| General Appearance Comments  |                                                                                                            | Brakes Comments           |                      |
| General Comments             |                                                                                                            | Battery Present           | Yes                  |
|                              |                                                                                                            | Charger Present           | 100                  |
|                              | NKED AND BALD - NEED REPLACING REAR MOUNTED LIGHT<br>- NOT SURE OF FACTORY SPECS NO FIRE EXT PRESENT - NOT | Charger resent            |                      |
| SURE IF SPEC'D TO HAVE       |                                                                                                            | Electrical Condition      |                      |
|                              |                                                                                                            |                           |                      |
|                              |                                                                                                            | Electrical Comments       |                      |
|                              |                                                                                                            |                           |                      |
|                              |                                                                                                            |                           |                      |
|                              |                                                                                                            |                           |                      |
|                              |                                                                                                            |                           |                      |
|                              |                                                                                                            |                           |                      |
|                              |                                                                                                            |                           |                      |
|                              |                                                                                                            |                           |                      |
|                              |                                                                                                            |                           |                      |
| nspector Company Name        | BRIGGS EQUIPMENT                                                                                           | Inspection Date           | 6/11/2019 4:38:20 PM |
| nspector Name                | Christian Dano                                                                                             |                           |                      |