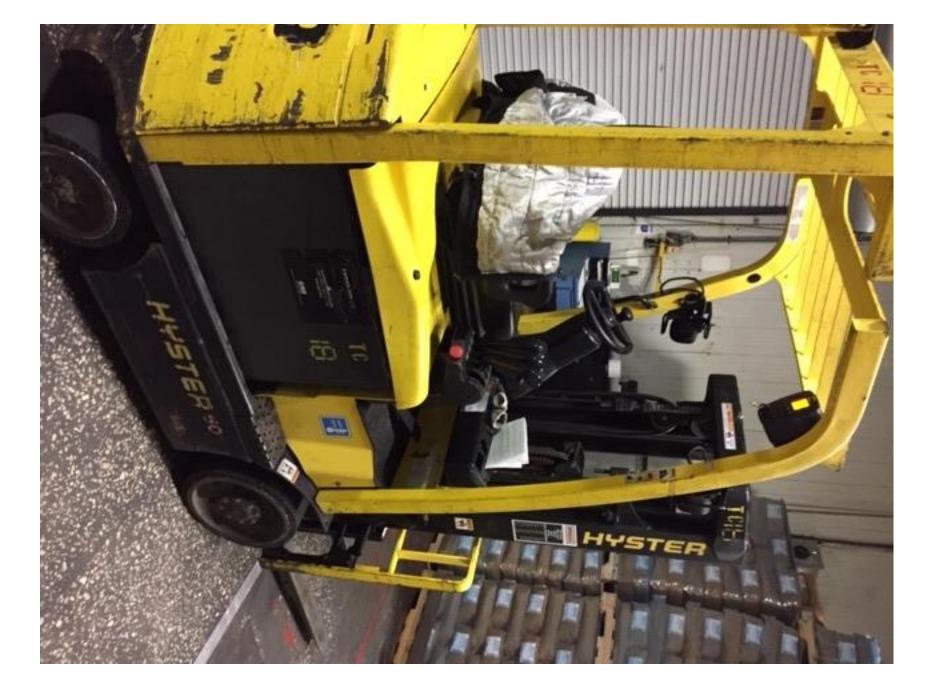

## **CONDITION REPORT - ELECTRIC**

| Manufacturer                 | Model Year                                                                                                 | Serial Number             |                      |
|------------------------------|------------------------------------------------------------------------------------------------------------|---------------------------|----------------------|
| HYSTER COMPANY               | E50XN 2014                                                                                                 | A268N12210M               |                      |
|                              |                                                                                                            |                           |                      |
| Mast                         |                                                                                                            | Hours                     | 7164                 |
| /last Height Lowered         |                                                                                                            | Voltage                   | 36 Volt              |
| Aast Height Raised           |                                                                                                            | Attachment                |                      |
| Hydraulic Control Valve      |                                                                                                            | Directional Control       | Lever                |
| Capacity                     |                                                                                                            | Tires                     |                      |
|                              |                                                                                                            |                           |                      |
| Mast Condition               |                                                                                                            | Steering Pump Condition   |                      |
| Mast Comments                |                                                                                                            | Steering Pump Comments    |                      |
| Lift Cylinder Condition      |                                                                                                            | Hydraulic Pump Condition  |                      |
| ⊥ift Cylinder Comments       |                                                                                                            | Hydraulic Pump Comments   |                      |
| Tilt Cylinder Condition      |                                                                                                            | Hydraulic Motor Condition |                      |
| Tilt Cylinder Comments       |                                                                                                            | Hydraulic Motor Comments  |                      |
| Carriage Condition           |                                                                                                            | Control System Condition  |                      |
| Carriage Comments            |                                                                                                            | Control System Comments   |                      |
| Load Backrest Condition      |                                                                                                            |                           |                      |
| Load Backrest Comments       |                                                                                                            | Drive Motor Condition     |                      |
| Forks Condition              |                                                                                                            | Drive Motor Comments      |                      |
| Forks Comments               |                                                                                                            | Differential Condition    |                      |
|                              |                                                                                                            | Differential Comments     |                      |
| Overhead Guard Condition     |                                                                                                            | Drive Tires % Remaining   |                      |
| Overhead Guard Comments      |                                                                                                            | Drive Tires Condition     | Flat                 |
| Overnead Guard Comments      |                                                                                                            | Steer Tires % Remaining   | Fidi                 |
| On at One dition             |                                                                                                            |                           | Obvieland            |
| Seat Condition               |                                                                                                            | Steer Tires Condition     | Chunked              |
| Seat Comments                | ARM REST LEFT SIDE - CHUNKED OUT PIECES                                                                    | Steer Axle Condition      |                      |
|                              |                                                                                                            | Steer Axle Comments       |                      |
| General Appearance Condition |                                                                                                            | Brakes Condition          |                      |
| General Appearance Comments  |                                                                                                            | Brakes Comments           |                      |
| General Comments             |                                                                                                            | Battery Present           | Yes                  |
|                              |                                                                                                            | Charger Present           | 100                  |
|                              | NKED AND BALD - NEED REPLACING REAR MOUNTED LIGHT<br>- NOT SURE OF FACTORY SPECS NO FIRE EXT PRESENT - NOT | Charger resent            |                      |
| SURE IF SPEC'D TO HAVE       |                                                                                                            | Electrical Condition      |                      |
|                              |                                                                                                            |                           |                      |
|                              |                                                                                                            | Electrical Comments       |                      |
|                              |                                                                                                            |                           |                      |
|                              |                                                                                                            |                           |                      |
|                              |                                                                                                            |                           |                      |
|                              |                                                                                                            |                           |                      |
|                              |                                                                                                            |                           |                      |
|                              |                                                                                                            |                           |                      |
|                              |                                                                                                            |                           |                      |
|                              |                                                                                                            |                           |                      |
| nspector Company Name        | BRIGGS EQUIPMENT                                                                                           | Inspection Date           | 6/11/2019 4:38:20 PM |
| nspector Name                | Christian Dano                                                                                             |                           |                      |