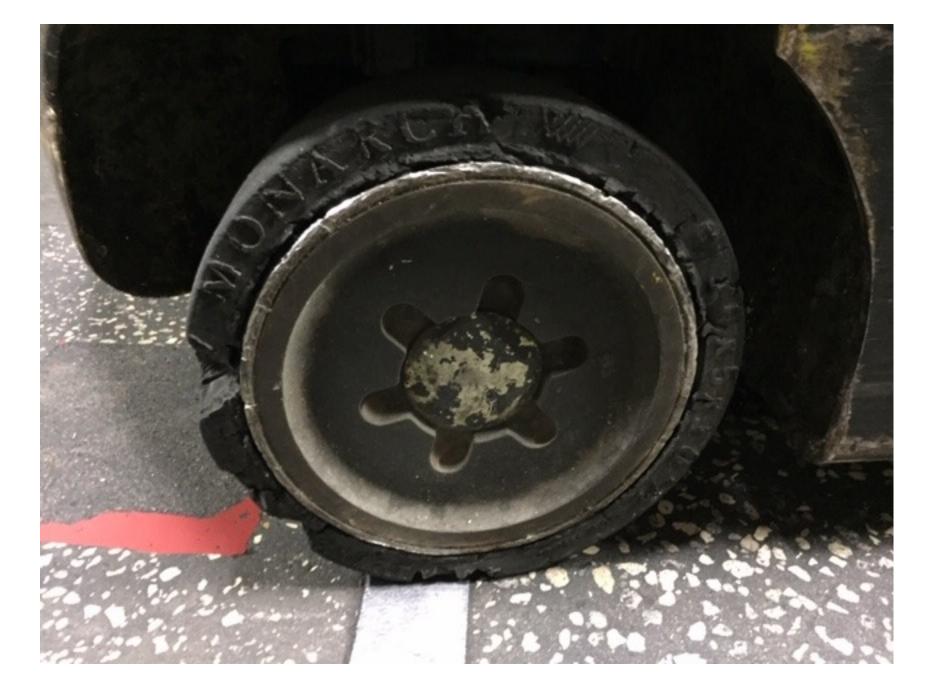

## **CONDITION REPORT - ELECTRIC**

| Manufacturer                 | Model Year                                                                                                 | Serial Number             |                      |
|------------------------------|------------------------------------------------------------------------------------------------------------|---------------------------|----------------------|
| HYSTER COMPANY               | E50XN 2014                                                                                                 | A268N12210M               |                      |
|                              |                                                                                                            |                           |                      |
| Mast                         |                                                                                                            | Hours                     | 7164                 |
| /last Height Lowered         |                                                                                                            | Voltage                   | 36 Volt              |
| Aast Height Raised           |                                                                                                            | Attachment                |                      |
| Hydraulic Control Valve      |                                                                                                            | Directional Control       | Lever                |
| Capacity                     |                                                                                                            | Tires                     |                      |
|                              |                                                                                                            |                           |                      |
| Mast Condition               |                                                                                                            | Steering Pump Condition   |                      |
| Mast Comments                |                                                                                                            | Steering Pump Comments    |                      |
| Lift Cylinder Condition      |                                                                                                            | Hydraulic Pump Condition  |                      |
| ⊥ift Cylinder Comments       |                                                                                                            | Hydraulic Pump Comments   |                      |
| Tilt Cylinder Condition      |                                                                                                            | Hydraulic Motor Condition |                      |
| Tilt Cylinder Comments       |                                                                                                            | Hydraulic Motor Comments  |                      |
| Carriage Condition           |                                                                                                            | Control System Condition  |                      |
| Carriage Comments            |                                                                                                            | Control System Comments   |                      |
| Load Backrest Condition      |                                                                                                            |                           |                      |
| Load Backrest Comments       |                                                                                                            | Drive Motor Condition     |                      |
| Forks Condition              |                                                                                                            | Drive Motor Comments      |                      |
| Forks Comments               |                                                                                                            | Differential Condition    |                      |
|                              |                                                                                                            | Differential Comments     |                      |
| Overhead Guard Condition     |                                                                                                            | Drive Tires % Remaining   |                      |
| Overhead Guard Comments      |                                                                                                            | Drive Tires Condition     | Flat                 |
| Overnead Guard Comments      |                                                                                                            | Steer Tires % Remaining   | Fidi                 |
| On at One dition             |                                                                                                            |                           | Obvieland            |
| Seat Condition               |                                                                                                            | Steer Tires Condition     | Chunked              |
| Seat Comments                | ARM REST LEFT SIDE - CHUNKED OUT PIECES                                                                    | Steer Axle Condition      |                      |
|                              |                                                                                                            | Steer Axle Comments       |                      |
| General Appearance Condition |                                                                                                            | Brakes Condition          |                      |
| General Appearance Comments  |                                                                                                            | Brakes Comments           |                      |
| General Comments             |                                                                                                            | Battery Present           | Yes                  |
|                              |                                                                                                            | Charger Present           | 100                  |
|                              | NKED AND BALD - NEED REPLACING REAR MOUNTED LIGHT<br>- NOT SURE OF FACTORY SPECS NO FIRE EXT PRESENT - NOT | Charger resent            |                      |
| SURE IF SPEC'D TO HAVE       |                                                                                                            | Electrical Condition      |                      |
|                              |                                                                                                            |                           |                      |
|                              |                                                                                                            | Electrical Comments       |                      |
|                              |                                                                                                            |                           |                      |
|                              |                                                                                                            |                           |                      |
|                              |                                                                                                            |                           |                      |
|                              |                                                                                                            |                           |                      |
|                              |                                                                                                            |                           |                      |
|                              |                                                                                                            |                           |                      |
|                              |                                                                                                            |                           |                      |
|                              |                                                                                                            |                           |                      |
| nspector Company Name        | BRIGGS EQUIPMENT                                                                                           | Inspection Date           | 6/11/2019 4:38:20 PM |
| nspector Name                | Christian Dano                                                                                             |                           |                      |