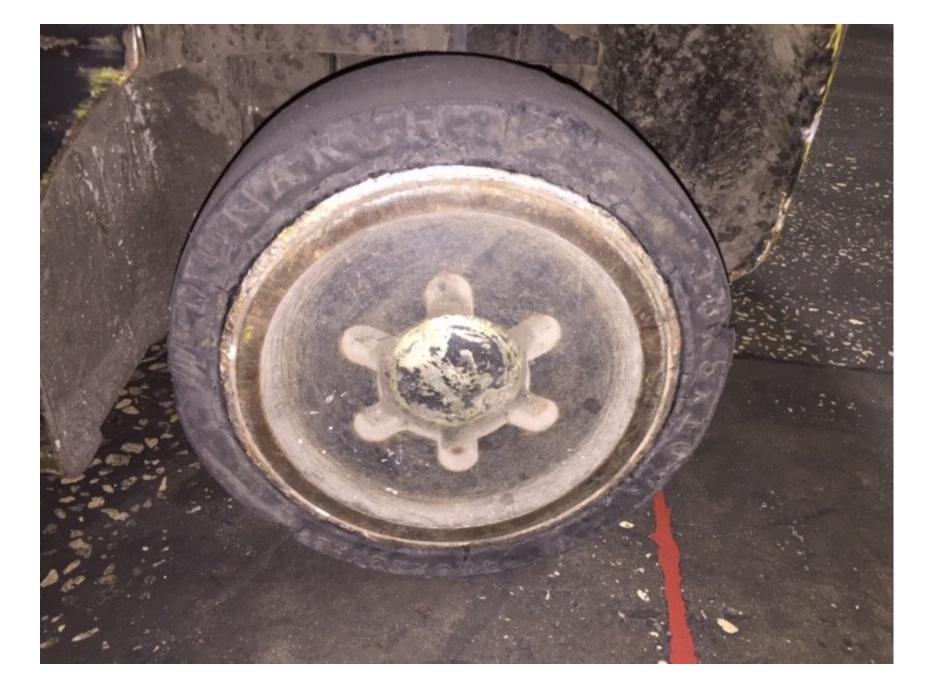

## **CONDITION REPORT - ELECTRIC**

| Manufacturer                 | Model Year                                                                                                 | Serial Number             |                      |
|------------------------------|------------------------------------------------------------------------------------------------------------|---------------------------|----------------------|
| HYSTER COMPANY               | E50XN 2014                                                                                                 | A268N12210M               |                      |
|                              |                                                                                                            |                           |                      |
| Mast                         |                                                                                                            | Hours                     | 7164                 |
| /last Height Lowered         |                                                                                                            | Voltage                   | 36 Volt              |
| Aast Height Raised           |                                                                                                            | Attachment                |                      |
| Hydraulic Control Valve      |                                                                                                            | Directional Control       | Lever                |
| Capacity                     |                                                                                                            | Tires                     |                      |
|                              |                                                                                                            |                           |                      |
| Mast Condition               |                                                                                                            | Steering Pump Condition   |                      |
| Mast Comments                |                                                                                                            | Steering Pump Comments    |                      |
| Lift Cylinder Condition      |                                                                                                            | Hydraulic Pump Condition  |                      |
| ⊥ift Cylinder Comments       |                                                                                                            | Hydraulic Pump Comments   |                      |
| Tilt Cylinder Condition      |                                                                                                            | Hydraulic Motor Condition |                      |
| Tilt Cylinder Comments       |                                                                                                            | Hydraulic Motor Comments  |                      |
| Carriage Condition           |                                                                                                            | Control System Condition  |                      |
| Carriage Comments            |                                                                                                            | Control System Comments   |                      |
| Load Backrest Condition      |                                                                                                            |                           |                      |
| Load Backrest Comments       |                                                                                                            | Drive Motor Condition     |                      |
| Forks Condition              |                                                                                                            | Drive Motor Comments      |                      |
| Forks Comments               |                                                                                                            | Differential Condition    |                      |
|                              |                                                                                                            | Differential Comments     |                      |
| Overhead Guard Condition     |                                                                                                            | Drive Tires % Remaining   |                      |
| Overhead Guard Comments      |                                                                                                            | Drive Tires Condition     | Flat                 |
| Overnead Guard Comments      |                                                                                                            | Steer Tires % Remaining   | Fidi                 |
| On at One dition             |                                                                                                            |                           | Obvieland            |
| Seat Condition               |                                                                                                            | Steer Tires Condition     | Chunked              |
| Seat Comments                | ARM REST LEFT SIDE - CHUNKED OUT PIECES                                                                    | Steer Axle Condition      |                      |
|                              |                                                                                                            | Steer Axle Comments       |                      |
| General Appearance Condition |                                                                                                            | Brakes Condition          |                      |
| General Appearance Comments  |                                                                                                            | Brakes Comments           |                      |
| General Comments             |                                                                                                            | Battery Present           | Yes                  |
|                              |                                                                                                            | Charger Present           | 100                  |
|                              | NKED AND BALD - NEED REPLACING REAR MOUNTED LIGHT<br>- NOT SURE OF FACTORY SPECS NO FIRE EXT PRESENT - NOT | Charger resent            |                      |
| SURE IF SPEC'D TO HAVE       |                                                                                                            | Electrical Condition      |                      |
|                              |                                                                                                            |                           |                      |
|                              |                                                                                                            | Electrical Comments       |                      |
|                              |                                                                                                            |                           |                      |
|                              |                                                                                                            |                           |                      |
|                              |                                                                                                            |                           |                      |
|                              |                                                                                                            |                           |                      |
|                              |                                                                                                            |                           |                      |
|                              |                                                                                                            |                           |                      |
|                              |                                                                                                            |                           |                      |
|                              |                                                                                                            |                           |                      |
| nspector Company Name        | BRIGGS EQUIPMENT                                                                                           | Inspection Date           | 6/11/2019 4:38:20 PM |
| nspector Name                | Christian Dano                                                                                             |                           |                      |