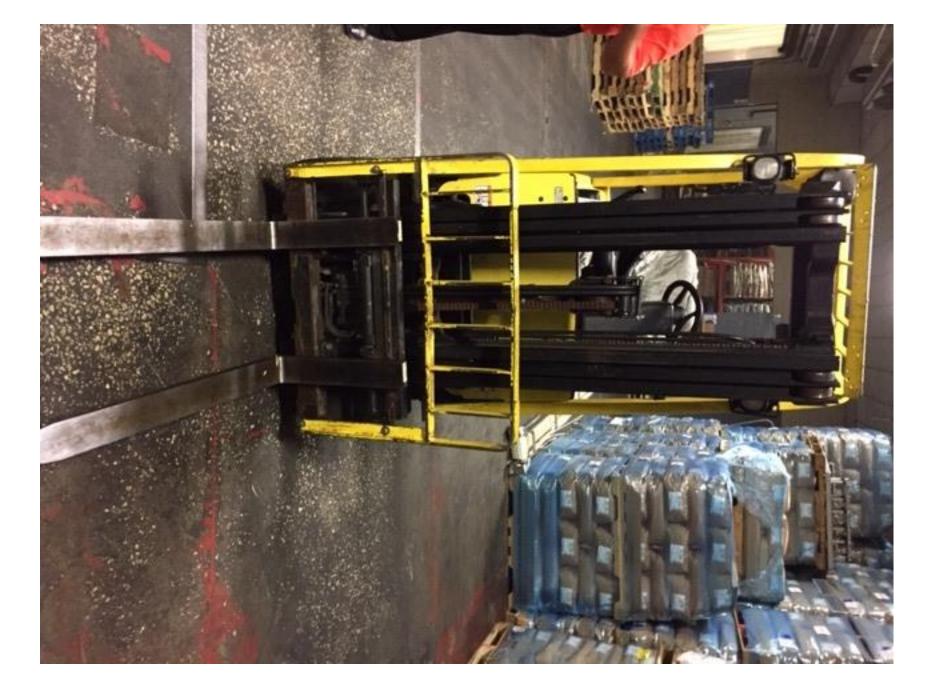

## **CONDITION REPORT - ELECTRIC**

| Manufacturer                 | Model Year                                                                                                 | Serial Number             |                      |
|------------------------------|------------------------------------------------------------------------------------------------------------|---------------------------|----------------------|
| HYSTER COMPANY               | E50XN 2014                                                                                                 | A268N12210M               |                      |
|                              |                                                                                                            |                           |                      |
| Mast                         |                                                                                                            | Hours                     | 7164                 |
| /last Height Lowered         |                                                                                                            | Voltage                   | 36 Volt              |
| Aast Height Raised           |                                                                                                            | Attachment                |                      |
| Hydraulic Control Valve      |                                                                                                            | Directional Control       | Lever                |
| Capacity                     |                                                                                                            | Tires                     |                      |
|                              |                                                                                                            |                           |                      |
| Mast Condition               |                                                                                                            | Steering Pump Condition   |                      |
| Mast Comments                |                                                                                                            | Steering Pump Comments    |                      |
| Lift Cylinder Condition      |                                                                                                            | Hydraulic Pump Condition  |                      |
| ⊥ift Cylinder Comments       |                                                                                                            | Hydraulic Pump Comments   |                      |
| Tilt Cylinder Condition      |                                                                                                            | Hydraulic Motor Condition |                      |
| Tilt Cylinder Comments       |                                                                                                            | Hydraulic Motor Comments  |                      |
| Carriage Condition           |                                                                                                            | Control System Condition  |                      |
| Carriage Comments            |                                                                                                            | Control System Comments   |                      |
| Load Backrest Condition      |                                                                                                            |                           |                      |
| Load Backrest Comments       |                                                                                                            | Drive Motor Condition     |                      |
| Forks Condition              |                                                                                                            | Drive Motor Comments      |                      |
| Forks Comments               |                                                                                                            | Differential Condition    |                      |
|                              |                                                                                                            | Differential Comments     |                      |
| Overhead Guard Condition     |                                                                                                            | Drive Tires % Remaining   |                      |
| Overhead Guard Comments      |                                                                                                            | Drive Tires Condition     | Flat                 |
| Overnead Guard Comments      |                                                                                                            | Steer Tires % Remaining   | Fidi                 |
| On at One dition             |                                                                                                            |                           | Obvieland            |
| Seat Condition               |                                                                                                            | Steer Tires Condition     | Chunked              |
| Seat Comments                | ARM REST LEFT SIDE - CHUNKED OUT PIECES                                                                    | Steer Axle Condition      |                      |
|                              |                                                                                                            | Steer Axle Comments       |                      |
| General Appearance Condition |                                                                                                            | Brakes Condition          |                      |
| General Appearance Comments  |                                                                                                            | Brakes Comments           |                      |
| General Comments             |                                                                                                            | Battery Present           | Yes                  |
|                              |                                                                                                            | Charger Present           | 100                  |
|                              | NKED AND BALD - NEED REPLACING REAR MOUNTED LIGHT<br>- NOT SURE OF FACTORY SPECS NO FIRE EXT PRESENT - NOT | Charger resent            |                      |
| SURE IF SPEC'D TO HAVE       |                                                                                                            | Electrical Condition      |                      |
|                              |                                                                                                            |                           |                      |
|                              |                                                                                                            | Electrical Comments       |                      |
|                              |                                                                                                            |                           |                      |
|                              |                                                                                                            |                           |                      |
|                              |                                                                                                            |                           |                      |
|                              |                                                                                                            |                           |                      |
|                              |                                                                                                            |                           |                      |
|                              |                                                                                                            |                           |                      |
|                              |                                                                                                            |                           |                      |
|                              |                                                                                                            |                           |                      |
| nspector Company Name        | BRIGGS EQUIPMENT                                                                                           | Inspection Date           | 6/11/2019 4:38:20 PM |
| nspector Name                | Christian Dano                                                                                             |                           |                      |