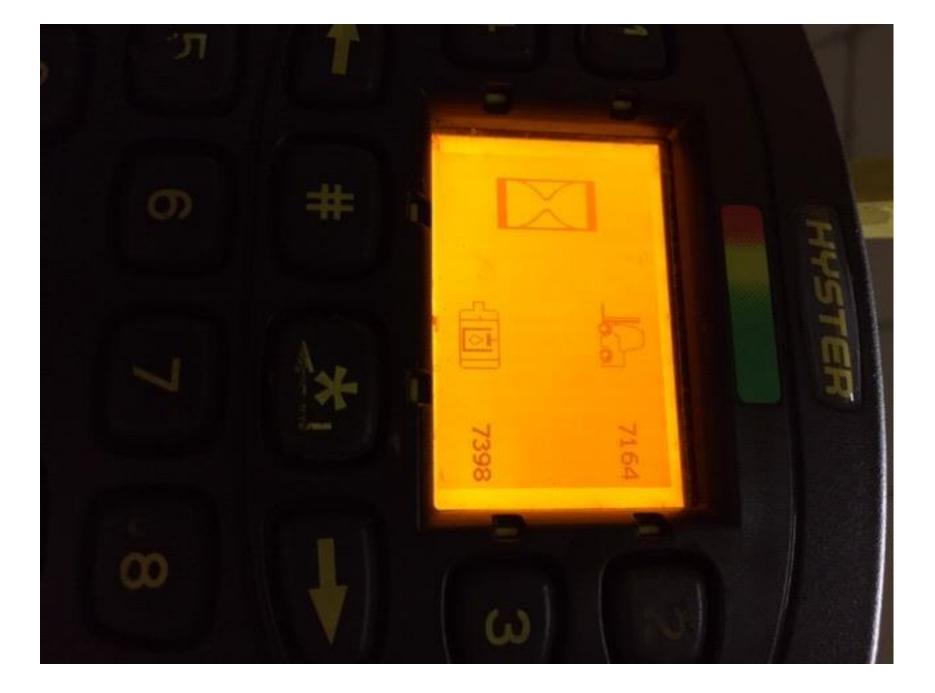

## **CONDITION REPORT - ELECTRIC**

| Manufacturer                 | Model Year                                                                                                 | Serial Number             |                      |
|------------------------------|------------------------------------------------------------------------------------------------------------|---------------------------|----------------------|
| HYSTER COMPANY               | E50XN 2014                                                                                                 | A268N12210M               |                      |
|                              |                                                                                                            |                           |                      |
| Mast                         |                                                                                                            | Hours                     | 7164                 |
| /last Height Lowered         |                                                                                                            | Voltage                   | 36 Volt              |
| Aast Height Raised           |                                                                                                            | Attachment                |                      |
| Hydraulic Control Valve      |                                                                                                            | Directional Control       | Lever                |
| Capacity                     |                                                                                                            | Tires                     |                      |
|                              |                                                                                                            |                           |                      |
| Mast Condition               |                                                                                                            | Steering Pump Condition   |                      |
| Mast Comments                |                                                                                                            | Steering Pump Comments    |                      |
| Lift Cylinder Condition      |                                                                                                            | Hydraulic Pump Condition  |                      |
| ⊥ift Cylinder Comments       |                                                                                                            | Hydraulic Pump Comments   |                      |
| Tilt Cylinder Condition      |                                                                                                            | Hydraulic Motor Condition |                      |
| Tilt Cylinder Comments       |                                                                                                            | Hydraulic Motor Comments  |                      |
| Carriage Condition           |                                                                                                            | Control System Condition  |                      |
| Carriage Comments            |                                                                                                            | Control System Comments   |                      |
| Load Backrest Condition      |                                                                                                            |                           |                      |
| Load Backrest Comments       |                                                                                                            | Drive Motor Condition     |                      |
| Forks Condition              |                                                                                                            | Drive Motor Comments      |                      |
| Forks Comments               |                                                                                                            | Differential Condition    |                      |
|                              |                                                                                                            | Differential Comments     |                      |
| Overhead Guard Condition     |                                                                                                            | Drive Tires % Remaining   |                      |
| Overhead Guard Comments      |                                                                                                            | Drive Tires Condition     | Flat                 |
| Overnead Guard Comments      |                                                                                                            | Steer Tires % Remaining   | Fidi                 |
| On at One dition             |                                                                                                            |                           | Obvieland            |
| Seat Condition               |                                                                                                            | Steer Tires Condition     | Chunked              |
| Seat Comments                | ARM REST LEFT SIDE - CHUNKED OUT PIECES                                                                    | Steer Axle Condition      |                      |
|                              |                                                                                                            | Steer Axle Comments       |                      |
| General Appearance Condition |                                                                                                            | Brakes Condition          |                      |
| General Appearance Comments  |                                                                                                            | Brakes Comments           |                      |
| General Comments             |                                                                                                            | Battery Present           | Yes                  |
|                              |                                                                                                            | Charger Present           | 100                  |
|                              | NKED AND BALD - NEED REPLACING REAR MOUNTED LIGHT<br>- NOT SURE OF FACTORY SPECS NO FIRE EXT PRESENT - NOT | Charger resent            |                      |
| SURE IF SPEC'D TO HAVE       |                                                                                                            | Electrical Condition      |                      |
|                              |                                                                                                            |                           |                      |
|                              |                                                                                                            | Electrical Comments       |                      |
|                              |                                                                                                            |                           |                      |
|                              |                                                                                                            |                           |                      |
|                              |                                                                                                            |                           |                      |
|                              |                                                                                                            |                           |                      |
|                              |                                                                                                            |                           |                      |
|                              |                                                                                                            |                           |                      |
|                              |                                                                                                            |                           |                      |
|                              |                                                                                                            |                           |                      |
| nspector Company Name        | BRIGGS EQUIPMENT                                                                                           | Inspection Date           | 6/11/2019 4:38:20 PM |
| nspector Name                | Christian Dano                                                                                             |                           |                      |