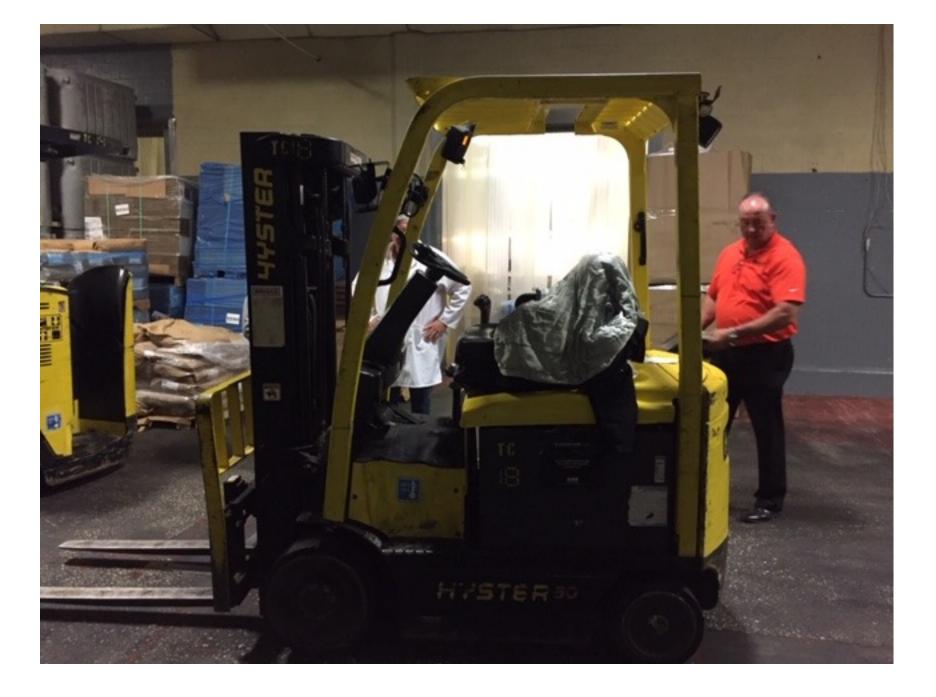

## **CONDITION REPORT - ELECTRIC**

| Manufacturer                 | Model Year                                                                                                 | Serial Number             |                      |
|------------------------------|------------------------------------------------------------------------------------------------------------|---------------------------|----------------------|
| HYSTER COMPANY               | E50XN 2014                                                                                                 | A268N12210M               |                      |
|                              |                                                                                                            |                           |                      |
| Mast                         |                                                                                                            | Hours                     | 7164                 |
| /last Height Lowered         |                                                                                                            | Voltage                   | 36 Volt              |
| Aast Height Raised           |                                                                                                            | Attachment                |                      |
| Hydraulic Control Valve      |                                                                                                            | Directional Control       | Lever                |
| Capacity                     |                                                                                                            | Tires                     |                      |
|                              |                                                                                                            |                           |                      |
| Mast Condition               |                                                                                                            | Steering Pump Condition   |                      |
| Mast Comments                |                                                                                                            | Steering Pump Comments    |                      |
| Lift Cylinder Condition      |                                                                                                            | Hydraulic Pump Condition  |                      |
| ⊥ift Cylinder Comments       |                                                                                                            | Hydraulic Pump Comments   |                      |
| Tilt Cylinder Condition      |                                                                                                            | Hydraulic Motor Condition |                      |
| Tilt Cylinder Comments       |                                                                                                            | Hydraulic Motor Comments  |                      |
| Carriage Condition           |                                                                                                            | Control System Condition  |                      |
| Carriage Comments            |                                                                                                            | Control System Comments   |                      |
| Load Backrest Condition      |                                                                                                            |                           |                      |
| Load Backrest Comments       |                                                                                                            | Drive Motor Condition     |                      |
| Forks Condition              |                                                                                                            | Drive Motor Comments      |                      |
| Forks Comments               |                                                                                                            | Differential Condition    |                      |
|                              |                                                                                                            | Differential Comments     |                      |
| Overhead Guard Condition     |                                                                                                            | Drive Tires % Remaining   |                      |
| Overhead Guard Comments      |                                                                                                            | Drive Tires Condition     | Flat                 |
| Overnead Guard Comments      |                                                                                                            | Steer Tires % Remaining   | Fidi                 |
| On at One dition             |                                                                                                            |                           | Obvieland            |
| Seat Condition               |                                                                                                            | Steer Tires Condition     | Chunked              |
| Seat Comments                | ARM REST LEFT SIDE - CHUNKED OUT PIECES                                                                    | Steer Axle Condition      |                      |
|                              |                                                                                                            | Steer Axle Comments       |                      |
| General Appearance Condition |                                                                                                            | Brakes Condition          |                      |
| General Appearance Comments  |                                                                                                            | Brakes Comments           |                      |
| General Comments             |                                                                                                            | Battery Present           | Yes                  |
|                              |                                                                                                            | Charger Present           | 100                  |
|                              | NKED AND BALD - NEED REPLACING REAR MOUNTED LIGHT<br>- NOT SURE OF FACTORY SPECS NO FIRE EXT PRESENT - NOT | Charger resent            |                      |
| SURE IF SPEC'D TO HAVE       |                                                                                                            | Electrical Condition      |                      |
|                              |                                                                                                            |                           |                      |
|                              |                                                                                                            | Electrical Comments       |                      |
|                              |                                                                                                            |                           |                      |
|                              |                                                                                                            |                           |                      |
|                              |                                                                                                            |                           |                      |
|                              |                                                                                                            |                           |                      |
|                              |                                                                                                            |                           |                      |
|                              |                                                                                                            |                           |                      |
|                              |                                                                                                            |                           |                      |
|                              |                                                                                                            |                           |                      |
| nspector Company Name        | BRIGGS EQUIPMENT                                                                                           | Inspection Date           | 6/11/2019 4:38:20 PM |
| nspector Name                | Christian Dano                                                                                             |                           |                      |