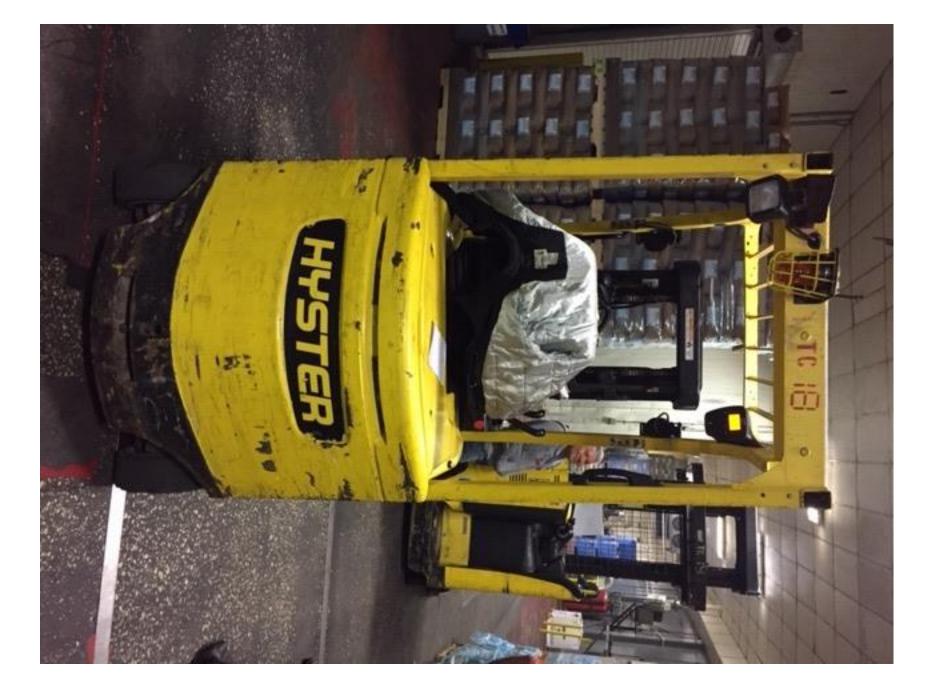

## **CONDITION REPORT - ELECTRIC**

| Manufacturer                 | Model Year                                                                                                 | Serial Number             |                      |
|------------------------------|------------------------------------------------------------------------------------------------------------|---------------------------|----------------------|
| HYSTER COMPANY               | E50XN 2014                                                                                                 | A268N12210M               |                      |
|                              |                                                                                                            |                           |                      |
| Mast                         |                                                                                                            | Hours                     | 7164                 |
| /last Height Lowered         |                                                                                                            | Voltage                   | 36 Volt              |
| Aast Height Raised           |                                                                                                            | Attachment                |                      |
| Hydraulic Control Valve      |                                                                                                            | Directional Control       | Lever                |
| Capacity                     |                                                                                                            | Tires                     |                      |
|                              |                                                                                                            |                           |                      |
| Mast Condition               |                                                                                                            | Steering Pump Condition   |                      |
| Mast Comments                |                                                                                                            | Steering Pump Comments    |                      |
| Lift Cylinder Condition      |                                                                                                            | Hydraulic Pump Condition  |                      |
| ⊥ift Cylinder Comments       |                                                                                                            | Hydraulic Pump Comments   |                      |
| Tilt Cylinder Condition      |                                                                                                            | Hydraulic Motor Condition |                      |
| Tilt Cylinder Comments       |                                                                                                            | Hydraulic Motor Comments  |                      |
| Carriage Condition           |                                                                                                            | Control System Condition  |                      |
| Carriage Comments            |                                                                                                            | Control System Comments   |                      |
| Load Backrest Condition      |                                                                                                            |                           |                      |
| Load Backrest Comments       |                                                                                                            | Drive Motor Condition     |                      |
| Forks Condition              |                                                                                                            | Drive Motor Comments      |                      |
| Forks Comments               |                                                                                                            | Differential Condition    |                      |
|                              |                                                                                                            | Differential Comments     |                      |
| Overhead Guard Condition     |                                                                                                            | Drive Tires % Remaining   |                      |
| Overhead Guard Comments      |                                                                                                            | Drive Tires Condition     | Flat                 |
| Overnead Guard Comments      |                                                                                                            | Steer Tires % Remaining   | Fidi                 |
| On at One dition             |                                                                                                            |                           | Obvieland            |
| Seat Condition               |                                                                                                            | Steer Tires Condition     | Chunked              |
| Seat Comments                | ARM REST LEFT SIDE - CHUNKED OUT PIECES                                                                    | Steer Axle Condition      |                      |
|                              |                                                                                                            | Steer Axle Comments       |                      |
| General Appearance Condition |                                                                                                            | Brakes Condition          |                      |
| General Appearance Comments  |                                                                                                            | Brakes Comments           |                      |
| General Comments             |                                                                                                            | Battery Present           | Yes                  |
|                              |                                                                                                            | Charger Present           | 100                  |
|                              | NKED AND BALD - NEED REPLACING REAR MOUNTED LIGHT<br>- NOT SURE OF FACTORY SPECS NO FIRE EXT PRESENT - NOT | Charger resent            |                      |
| SURE IF SPEC'D TO HAVE       |                                                                                                            | Electrical Condition      |                      |
|                              |                                                                                                            |                           |                      |
|                              |                                                                                                            | Electrical Comments       |                      |
|                              |                                                                                                            |                           |                      |
|                              |                                                                                                            |                           |                      |
|                              |                                                                                                            |                           |                      |
|                              |                                                                                                            |                           |                      |
|                              |                                                                                                            |                           |                      |
|                              |                                                                                                            |                           |                      |
|                              |                                                                                                            |                           |                      |
|                              |                                                                                                            |                           |                      |
| nspector Company Name        | BRIGGS EQUIPMENT                                                                                           | Inspection Date           | 6/11/2019 4:38:20 PM |
| nspector Name                | Christian Dano                                                                                             |                           |                      |