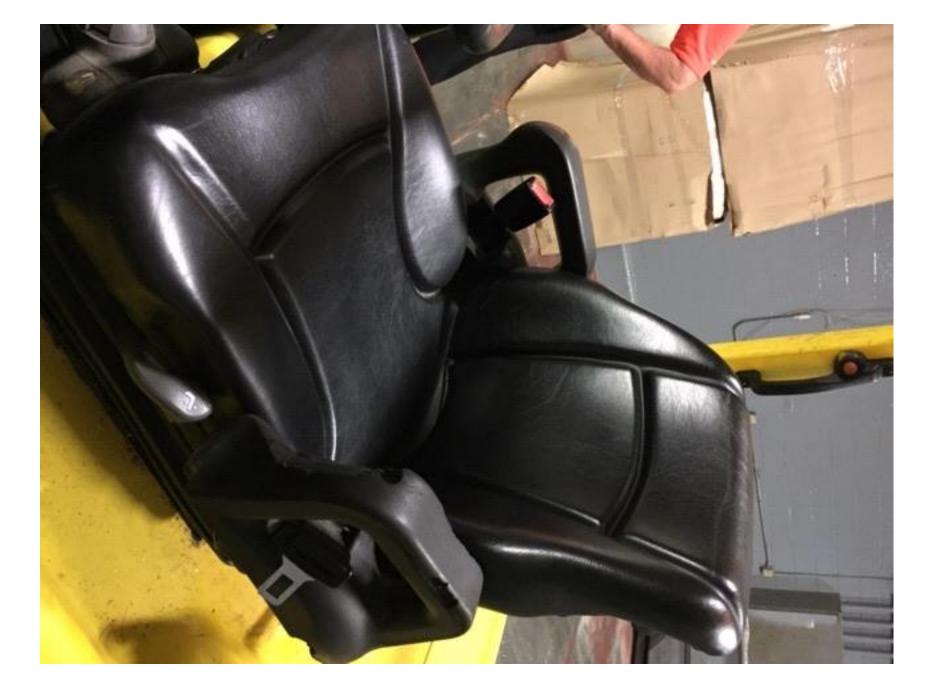

## **CONDITION REPORT - ELECTRIC**

| Manufacturer                 | Model Year                                                                                                 | Serial Number             |                      |
|------------------------------|------------------------------------------------------------------------------------------------------------|---------------------------|----------------------|
| HYSTER COMPANY               | E50XN 2014                                                                                                 | A268N12210M               |                      |
|                              |                                                                                                            |                           |                      |
| Mast                         |                                                                                                            | Hours                     | 7164                 |
| /last Height Lowered         |                                                                                                            | Voltage                   | 36 Volt              |
| Aast Height Raised           |                                                                                                            | Attachment                |                      |
| Hydraulic Control Valve      |                                                                                                            | Directional Control       | Lever                |
| Capacity                     |                                                                                                            | Tires                     |                      |
|                              |                                                                                                            |                           |                      |
| Mast Condition               |                                                                                                            | Steering Pump Condition   |                      |
| Mast Comments                |                                                                                                            | Steering Pump Comments    |                      |
| Lift Cylinder Condition      |                                                                                                            | Hydraulic Pump Condition  |                      |
| ⊥ift Cylinder Comments       |                                                                                                            | Hydraulic Pump Comments   |                      |
| Tilt Cylinder Condition      |                                                                                                            | Hydraulic Motor Condition |                      |
| Tilt Cylinder Comments       |                                                                                                            | Hydraulic Motor Comments  |                      |
| Carriage Condition           |                                                                                                            | Control System Condition  |                      |
| Carriage Comments            |                                                                                                            | Control System Comments   |                      |
| Load Backrest Condition      |                                                                                                            |                           |                      |
| Load Backrest Comments       |                                                                                                            | Drive Motor Condition     |                      |
| Forks Condition              |                                                                                                            | Drive Motor Comments      |                      |
| Forks Comments               |                                                                                                            | Differential Condition    |                      |
|                              |                                                                                                            | Differential Comments     |                      |
| Overhead Guard Condition     |                                                                                                            | Drive Tires % Remaining   |                      |
| Overhead Guard Comments      |                                                                                                            | Drive Tires Condition     | Flat                 |
| Overnead Guard Comments      |                                                                                                            | Steer Tires % Remaining   | Fidi                 |
| On at One dition             |                                                                                                            |                           | Obvieland            |
| Seat Condition               |                                                                                                            | Steer Tires Condition     | Chunked              |
| Seat Comments                | ARM REST LEFT SIDE - CHUNKED OUT PIECES                                                                    | Steer Axle Condition      |                      |
|                              |                                                                                                            | Steer Axle Comments       |                      |
| General Appearance Condition |                                                                                                            | Brakes Condition          |                      |
| General Appearance Comments  |                                                                                                            | Brakes Comments           |                      |
| General Comments             |                                                                                                            | Battery Present           | Yes                  |
|                              |                                                                                                            | Charger Present           | 100                  |
|                              | NKED AND BALD - NEED REPLACING REAR MOUNTED LIGHT<br>- NOT SURE OF FACTORY SPECS NO FIRE EXT PRESENT - NOT | Charger resent            |                      |
| SURE IF SPEC'D TO HAVE       |                                                                                                            | Electrical Condition      |                      |
|                              |                                                                                                            |                           |                      |
|                              |                                                                                                            | Electrical Comments       |                      |
|                              |                                                                                                            |                           |                      |
|                              |                                                                                                            |                           |                      |
|                              |                                                                                                            |                           |                      |
|                              |                                                                                                            |                           |                      |
|                              |                                                                                                            |                           |                      |
|                              |                                                                                                            |                           |                      |
|                              |                                                                                                            |                           |                      |
|                              |                                                                                                            |                           |                      |
| nspector Company Name        | BRIGGS EQUIPMENT                                                                                           | Inspection Date           | 6/11/2019 4:38:20 PM |
| nspector Name                | Christian Dano                                                                                             |                           |                      |