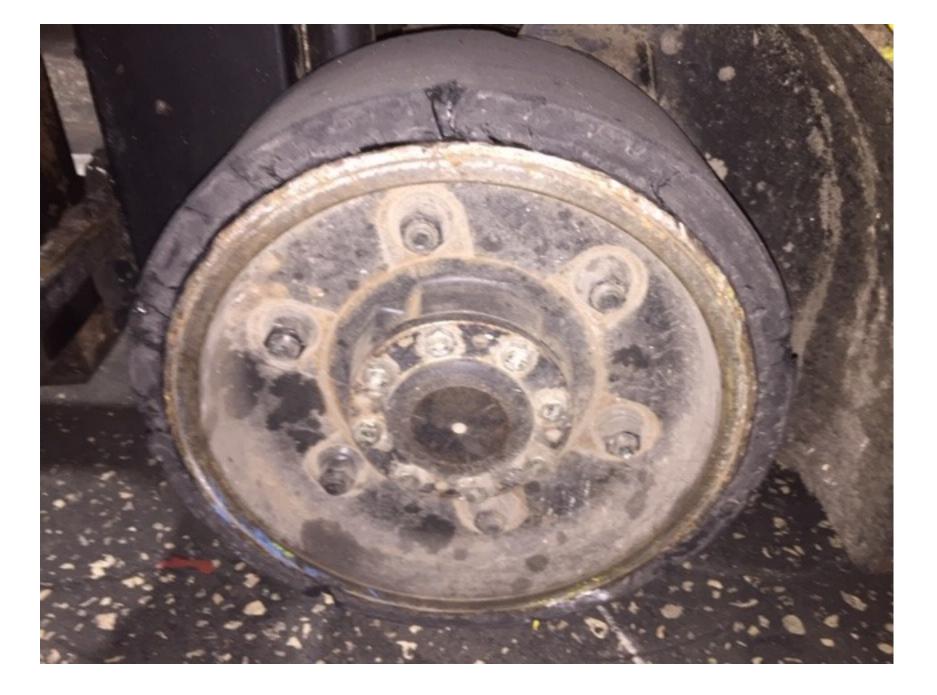

## **CONDITION REPORT - ELECTRIC**

| Manufacturer                 | Model Year                                                                                                 | Serial Number             |                      |
|------------------------------|------------------------------------------------------------------------------------------------------------|---------------------------|----------------------|
| HYSTER COMPANY               | E50XN 2014                                                                                                 | A268N12210M               |                      |
|                              |                                                                                                            |                           |                      |
| Mast                         |                                                                                                            | Hours                     | 7164                 |
| /last Height Lowered         |                                                                                                            | Voltage                   | 36 Volt              |
| Aast Height Raised           |                                                                                                            | Attachment                |                      |
| Hydraulic Control Valve      |                                                                                                            | Directional Control       | Lever                |
| Capacity                     |                                                                                                            | Tires                     |                      |
|                              |                                                                                                            |                           |                      |
| Mast Condition               |                                                                                                            | Steering Pump Condition   |                      |
| Mast Comments                |                                                                                                            | Steering Pump Comments    |                      |
| Lift Cylinder Condition      |                                                                                                            | Hydraulic Pump Condition  |                      |
| ⊥ift Cylinder Comments       |                                                                                                            | Hydraulic Pump Comments   |                      |
| Tilt Cylinder Condition      |                                                                                                            | Hydraulic Motor Condition |                      |
| Tilt Cylinder Comments       |                                                                                                            | Hydraulic Motor Comments  |                      |
| Carriage Condition           |                                                                                                            | Control System Condition  |                      |
| Carriage Comments            |                                                                                                            | Control System Comments   |                      |
| Load Backrest Condition      |                                                                                                            |                           |                      |
| Load Backrest Comments       |                                                                                                            | Drive Motor Condition     |                      |
| Forks Condition              |                                                                                                            | Drive Motor Comments      |                      |
| Forks Comments               |                                                                                                            | Differential Condition    |                      |
|                              |                                                                                                            | Differential Comments     |                      |
| Overhead Guard Condition     |                                                                                                            | Drive Tires % Remaining   |                      |
| Overhead Guard Comments      |                                                                                                            | Drive Tires Condition     | Flat                 |
| Overnead Guard Comments      |                                                                                                            | Steer Tires % Remaining   | Fidi                 |
| On at One dition             |                                                                                                            |                           | Obvieland            |
| Seat Condition               |                                                                                                            | Steer Tires Condition     | Chunked              |
| Seat Comments                | ARM REST LEFT SIDE - CHUNKED OUT PIECES                                                                    | Steer Axle Condition      |                      |
|                              |                                                                                                            | Steer Axle Comments       |                      |
| General Appearance Condition |                                                                                                            | Brakes Condition          |                      |
| General Appearance Comments  |                                                                                                            | Brakes Comments           |                      |
| General Comments             |                                                                                                            | Battery Present           | Yes                  |
|                              |                                                                                                            | Charger Present           | 100                  |
|                              | NKED AND BALD - NEED REPLACING REAR MOUNTED LIGHT<br>- NOT SURE OF FACTORY SPECS NO FIRE EXT PRESENT - NOT | Charger resent            |                      |
| SURE IF SPEC'D TO HAVE       |                                                                                                            | Electrical Condition      |                      |
|                              |                                                                                                            |                           |                      |
|                              |                                                                                                            | Electrical Comments       |                      |
|                              |                                                                                                            |                           |                      |
|                              |                                                                                                            |                           |                      |
|                              |                                                                                                            |                           |                      |
|                              |                                                                                                            |                           |                      |
|                              |                                                                                                            |                           |                      |
|                              |                                                                                                            |                           |                      |
|                              |                                                                                                            |                           |                      |
|                              |                                                                                                            |                           |                      |
| nspector Company Name        | BRIGGS EQUIPMENT                                                                                           | Inspection Date           | 6/11/2019 4:38:20 PM |
| nspector Name                | Christian Dano                                                                                             |                           |                      |