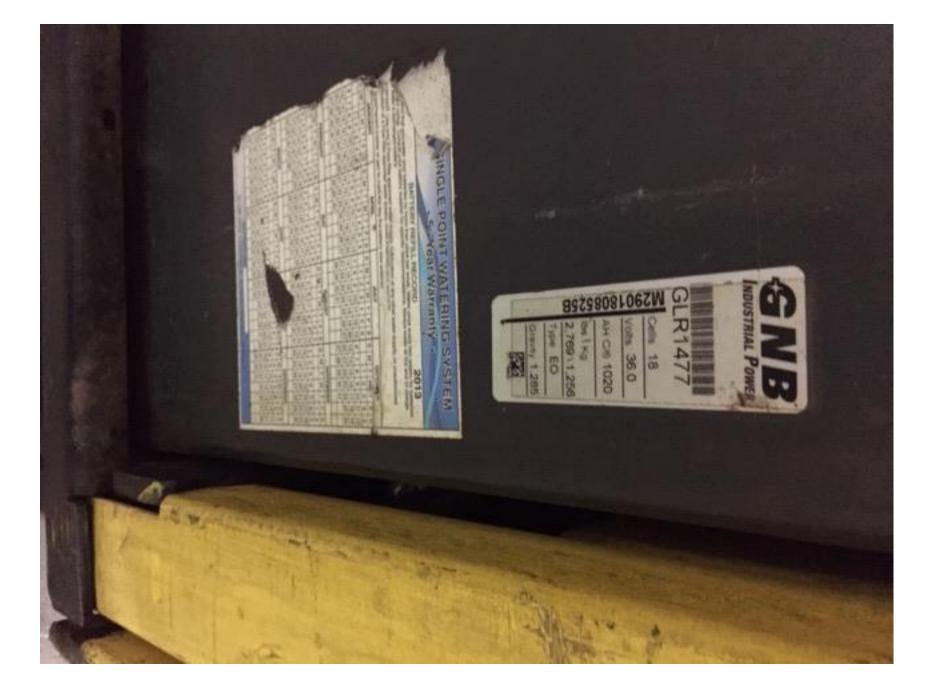

## **CONDITION REPORT - ELECTRIC**

| Manufacturer                 | Model Year                                                                                                 | Serial Number             |                      |
|------------------------------|------------------------------------------------------------------------------------------------------------|---------------------------|----------------------|
| HYSTER COMPANY               | E50XN 2014                                                                                                 | A268N12210M               |                      |
|                              |                                                                                                            |                           |                      |
| Mast                         |                                                                                                            | Hours                     | 7164                 |
| /last Height Lowered         |                                                                                                            | Voltage                   | 36 Volt              |
| Aast Height Raised           |                                                                                                            | Attachment                |                      |
| Hydraulic Control Valve      |                                                                                                            | Directional Control       | Lever                |
| Capacity                     |                                                                                                            | Tires                     |                      |
|                              |                                                                                                            |                           |                      |
| Mast Condition               |                                                                                                            | Steering Pump Condition   |                      |
| Mast Comments                |                                                                                                            | Steering Pump Comments    |                      |
| Lift Cylinder Condition      |                                                                                                            | Hydraulic Pump Condition  |                      |
| ⊥ift Cylinder Comments       |                                                                                                            | Hydraulic Pump Comments   |                      |
| Tilt Cylinder Condition      |                                                                                                            | Hydraulic Motor Condition |                      |
| Tilt Cylinder Comments       |                                                                                                            | Hydraulic Motor Comments  |                      |
| Carriage Condition           |                                                                                                            | Control System Condition  |                      |
| Carriage Comments            |                                                                                                            | Control System Comments   |                      |
| Load Backrest Condition      |                                                                                                            |                           |                      |
| Load Backrest Comments       |                                                                                                            | Drive Motor Condition     |                      |
| Forks Condition              |                                                                                                            | Drive Motor Comments      |                      |
| Forks Comments               |                                                                                                            | Differential Condition    |                      |
|                              |                                                                                                            | Differential Comments     |                      |
| Overhead Guard Condition     |                                                                                                            | Drive Tires % Remaining   |                      |
| Overhead Guard Comments      |                                                                                                            | Drive Tires Condition     | Flat                 |
| Overnead Guard Comments      |                                                                                                            | Steer Tires % Remaining   | Fidi                 |
| On at One dition             |                                                                                                            |                           | Obvieland            |
| Seat Condition               |                                                                                                            | Steer Tires Condition     | Chunked              |
| Seat Comments                | ARM REST LEFT SIDE - CHUNKED OUT PIECES                                                                    | Steer Axle Condition      |                      |
|                              |                                                                                                            | Steer Axle Comments       |                      |
| General Appearance Condition |                                                                                                            | Brakes Condition          |                      |
| General Appearance Comments  |                                                                                                            | Brakes Comments           |                      |
| General Comments             |                                                                                                            | Battery Present           | Yes                  |
|                              |                                                                                                            | Charger Present           | 100                  |
|                              | NKED AND BALD - NEED REPLACING REAR MOUNTED LIGHT<br>- NOT SURE OF FACTORY SPECS NO FIRE EXT PRESENT - NOT | Charger resent            |                      |
| SURE IF SPEC'D TO HAVE       |                                                                                                            | Electrical Condition      |                      |
|                              |                                                                                                            |                           |                      |
|                              |                                                                                                            | Electrical Comments       |                      |
|                              |                                                                                                            |                           |                      |
|                              |                                                                                                            |                           |                      |
|                              |                                                                                                            |                           |                      |
|                              |                                                                                                            |                           |                      |
|                              |                                                                                                            |                           |                      |
|                              |                                                                                                            |                           |                      |
|                              |                                                                                                            |                           |                      |
|                              |                                                                                                            |                           |                      |
| nspector Company Name        | BRIGGS EQUIPMENT                                                                                           | Inspection Date           | 6/11/2019 4:38:20 PM |
| nspector Name                | Christian Dano                                                                                             |                           |                      |