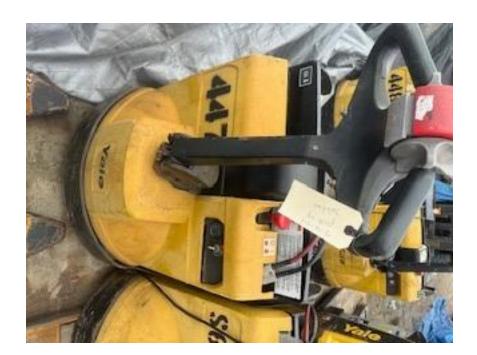

## **CONDITION REPORT - ELECTRIC**

| Manufacturer                 | Model          | Year<br>2018 | Serial Number             |                |  |
|------------------------------|----------------|--------------|---------------------------|----------------|--|
| YALE MANUFACTURER            | MPB045VG       |              | A245N18436S               |                |  |
|                              |                |              |                           |                |  |
| Mast                         |                |              | Hours                     | 530            |  |
| Mast Height Lowered          |                |              | Voltage                   |                |  |
| Mast Height Raised           |                |              | Attachment                |                |  |
| Hydraulic Control Valve      |                |              | Directional Control       |                |  |
| Capacity                     |                |              | Tires                     |                |  |
| Mast Condition               | Not applicable |              | Steering Pump Condition   | Inspected      |  |
| Mast Comments                |                |              | Steering Pump Comments    | •              |  |
| Lift Cylinder Condition      | Inspected      |              | Hydraulic Pump Condition  | Inspected      |  |
| Lift Cylinder Comments       | ·              |              | Hydraulic Pump Comments   | •              |  |
| Tilt Cylinder Condition      | Not applicable |              | Hydraulic Motor Condition | Inspected      |  |
| Tilt Cylinder Comments       |                |              | Hydraulic Motor Comments  | •              |  |
| Carriage Condition           | Not applicable |              | Control System Condition  | Inspected      |  |
| Carriage Comments            |                |              | Control System Comments   | ·              |  |
| Load Backrest Condition      | Not applicable |              | •                         |                |  |
| Load Backrest Comments       |                |              | Drive Motor Condition     |                |  |
| Forks Condition              | Inspected      |              | Drive Motor Comments      |                |  |
| Forks Comments               | ·              |              | Differential Condition    | Inspected      |  |
|                              |                |              | Differential Comments     |                |  |
| Overhead Guard Condition     | Not applicable |              | Drive Tires % Remaining   |                |  |
| Overhead Guard Comments      |                |              | Drive Tires Condition     | Inspected      |  |
|                              |                |              | Steer Tires % Remaining   |                |  |
| Seat Condition               | Not applicable |              | Steer Tires Condition     | Not-Selected   |  |
| Seat Comments                |                |              | Steer Axle Condition      | Not applicable |  |
|                              |                |              | Steer Axle Comments       |                |  |
| General Appearance Condition | Fair           |              | Brakes Condition          | Inspected      |  |
| General Appearance Comments  |                |              | Brakes Comments           |                |  |
| General Comments             |                |              | Battery Present           | Yes            |  |
|                              |                |              | Charger Present           | 165            |  |
| Solid Unit                   |                |              | Onarger i resent          |                |  |
|                              |                |              | Electrical Condition      | Inspected      |  |
|                              |                |              | Electrical Comments       | Пороской       |  |
|                              |                |              | Licotrical Comments       |                |  |
|                              |                |              |                           |                |  |
|                              |                |              |                           |                |  |
|                              |                |              |                           |                |  |
|                              |                |              |                           |                |  |
|                              |                |              |                           |                |  |
|                              |                |              |                           |                |  |
|                              |                |              |                           |                |  |
|                              |                |              | _                         |                |  |