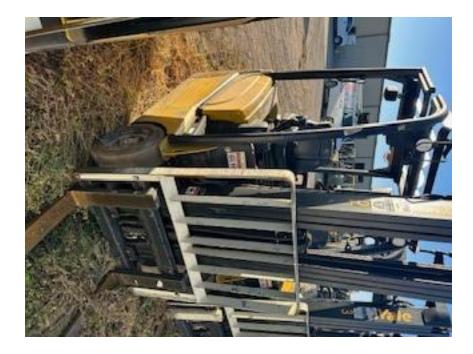

## **CONDITION REPORT - ELECTRIC**

| Manufacturer                 | Model     | Year | Serial Number             |           |  |
|------------------------------|-----------|------|---------------------------|-----------|--|
| YALE                         | ERP040VT  | 2020 | G807N15186U               |           |  |
| L                            |           |      |                           |           |  |
| Mast                         |           |      | Hours                     | 8030      |  |
| Mast Height Lowered          |           |      | Voltage                   |           |  |
| Mast Height Raised           |           |      | Attachment                |           |  |
| Hydraulic Control Valve      |           |      | Directional Control       |           |  |
| Capacity                     | 4000      |      | Tires                     |           |  |
|                              |           |      |                           |           |  |
| Mast Condition               | Inspected |      | Steering Pump Condition   | Inspected |  |
| Mast Comments                |           |      | Steering Pump Comments    |           |  |
| Lift Cylinder Condition      | Inspected |      | Hydraulic Pump Condition  | Inspected |  |
| Lift Cylinder Comments       |           |      | Hydraulic Pump Comments   |           |  |
| Tilt Cylinder Condition      | Inspected |      | Hydraulic Motor Condition | Inspected |  |
| Tilt Cylinder Comments       |           |      | Hydraulic Motor Comments  |           |  |
| Carriage Condition           | Inspected |      | Control System Condition  | Inspected |  |
| Carriage Comments            |           |      | Control System Comments   |           |  |
| Load Backrest Condition      | Inspected |      |                           |           |  |
| Load Backrest Comments       |           |      | Drive Motor Condition     | Inspected |  |
| Forks Condition              | Inspected |      | Drive Motor Comments      |           |  |
| Forks Comments               |           |      | Differential Condition    | Inspected |  |
|                              |           |      | Differential Comments     |           |  |
| Overhead Guard Condition     | Inspected |      | Drive Tires % Remaining   |           |  |
| Overhead Guard Comments      |           |      | Drive Tires Condition     | Inspected |  |
|                              |           |      | Steer Tires % Remaining   |           |  |
| Seat Condition               | Inspected |      | Steer Tires Condition     | Inspected |  |
| Seat Comments                |           |      | Steer Axle Condition      | Inspected |  |
|                              |           |      | Steer Axle Comments       | -         |  |
| General Appearance Condition | Inspected |      | Brakes Condition          | Inspected |  |
| General Appearance Comments  |           |      | Brakes Comments           |           |  |
|                              |           |      |                           |           |  |
| General Comments             |           |      | Battery Present           | Yes       |  |
| Solid Unit                   |           |      | Charger Present           |           |  |
|                              |           |      |                           |           |  |
|                              |           |      | Electrical Condition      | Inspected |  |
|                              |           |      | Electrical Comments       |           |  |
|                              |           |      |                           |           |  |
|                              |           |      |                           |           |  |
|                              |           |      |                           |           |  |
|                              |           |      |                           |           |  |
|                              |           |      |                           |           |  |
|                              |           |      |                           |           |  |
|                              |           |      |                           |           |  |
|                              |           |      |                           |           |  |
|                              |           |      |                           |           |  |