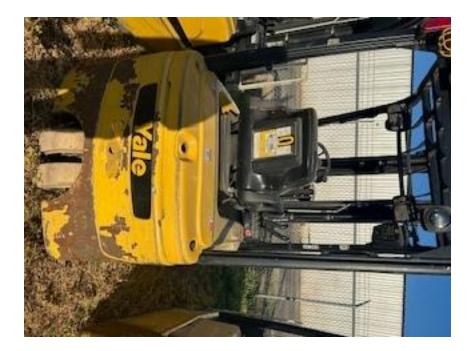

## **CONDITION REPORT - ELECTRIC**

| Manufacturer                 | Model     | Year | Serial Number             |           |  |
|------------------------------|-----------|------|---------------------------|-----------|--|
| YALE                         | ERP040VT  | 2020 | G807N15186U               |           |  |
| L                            |           |      |                           |           |  |
| Mast                         |           |      | Hours                     | 8030      |  |
| Mast Height Lowered          |           |      | Voltage                   |           |  |
| Mast Height Raised           |           |      | Attachment                |           |  |
| Hydraulic Control Valve      |           |      | Directional Control       |           |  |
| Capacity                     | 4000      |      | Tires                     |           |  |
|                              |           |      |                           |           |  |
| Mast Condition               | Inspected |      | Steering Pump Condition   | Inspected |  |
| Mast Comments                |           |      | Steering Pump Comments    |           |  |
| Lift Cylinder Condition      | Inspected |      | Hydraulic Pump Condition  | Inspected |  |
| Lift Cylinder Comments       |           |      | Hydraulic Pump Comments   |           |  |
| Tilt Cylinder Condition      | Inspected |      | Hydraulic Motor Condition | Inspected |  |
| Tilt Cylinder Comments       |           |      | Hydraulic Motor Comments  |           |  |
| Carriage Condition           | Inspected |      | Control System Condition  | Inspected |  |
| Carriage Comments            |           |      | Control System Comments   |           |  |
| Load Backrest Condition      | Inspected |      |                           |           |  |
| Load Backrest Comments       |           |      | Drive Motor Condition     | Inspected |  |
| Forks Condition              | Inspected |      | Drive Motor Comments      |           |  |
| Forks Comments               |           |      | Differential Condition    | Inspected |  |
|                              |           |      | Differential Comments     |           |  |
| Overhead Guard Condition     | Inspected |      | Drive Tires % Remaining   |           |  |
| Overhead Guard Comments      |           |      | Drive Tires Condition     | Inspected |  |
|                              |           |      | Steer Tires % Remaining   |           |  |
| Seat Condition               | Inspected |      | Steer Tires Condition     | Inspected |  |
| Seat Comments                |           |      | Steer Axle Condition      | Inspected |  |
|                              |           |      | Steer Axle Comments       | -         |  |
| General Appearance Condition | Inspected |      | Brakes Condition          | Inspected |  |
| General Appearance Comments  |           |      | Brakes Comments           |           |  |
|                              |           |      |                           |           |  |
| General Comments             |           |      | Battery Present           | Yes       |  |
| Solid Unit                   |           |      | Charger Present           |           |  |
|                              |           |      |                           |           |  |
|                              |           |      | Electrical Condition      | Inspected |  |
|                              |           |      | Electrical Comments       |           |  |
|                              |           |      |                           |           |  |
|                              |           |      |                           |           |  |
|                              |           |      |                           |           |  |
|                              |           |      |                           |           |  |
|                              |           |      |                           |           |  |
|                              |           |      |                           |           |  |
|                              |           |      |                           |           |  |
|                              |           |      |                           |           |  |
|                              |           |      |                           |           |  |